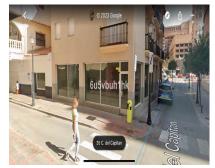

## Long Term Rental - Commercial - Fuengirola 3.000€ / Month

www.mibgroup.es +34 662 58 96 58 info@mibgroup.es

Ref.-ID: MIBGR4696201 Fuengirola Commercial

260 m2

Great Corner Locale with Excellent Location near the Fuengirola Marina If you are looking for the perfect location for your business in Fuengirola, look no further. We have the ideal solution for you: a large corner location, strategically located in one of the busiest areas of the city. Featured Features: Prime Location: This location is located on a highly traveled corner, guaranteeing maximum visibility and traffic from potential customers. Its proximity to the Fuengirola Marina makes it a landmark in the area, attractive to residents and tourists alike. Versatility and Space: With a large area of 260 meters, this commercial premises offers infinite possibilities. Whether it is for a store, an office or any other business, this space adapts to your needs. Convenient Parking: One of the biggest benefits is its location with parking right next door. Your customers and employees will have no problem parking, which significantly improves accessibility. Visibility: Being on a corner and in a busy area, your business will benefit from exceptional exposure. It is a unique opportunity to stand out from the competition. Excellent Connectivity: This location is located near the main access roads and public transportation, which facilitates the arrival of clients from different points of the city. Contact us now for more information and to arrange a visit!