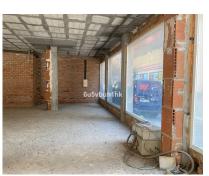

## Long Term Rental - Commercial - Fuengirola 3.000€ / Month

www.mibgroup.es +34 662 58 96 58 info@mibgroup.es

Ref.-ID: MIBGR4696201 Fuengirola Commercial

260 m2

Great Corner Locale with Excellent Location near the Fuengirola Marina If you are looking for the perfect location for your business in Fuengirola, look no further. We have the ideal solution for you: a large corner location, strategically located in one of the busiest areas of the city. Featured Features: Prime Location: This location is located on a highly traveled corner, guaranteeing maximum visibility and traffic from potential customers. Its proximity to the Fuengirola Marina makes it a landmark in the area, attractive to residents and tourists alike. Versatility and Space: With a large area of 260 meters, this commercial premises offers infinite possibilities. Whether it is for a store, an office or any other business, this space adapts to your needs. Convenient Parking: One of the biggest benefits is its location with parking right next door. Your customers and employees will have no problem parking, which significantly improves accessibility. Visibility: Being on a corner and in a busy area, your business will benefit from exceptional exposure. It is a unique opportunity to stand out from the competition. Excellent Connectivity: This location is located near the main access roads and public transportation, which facilitates the arrival of clients from different points of the city. Contact us now for more information and to arrange a visit!