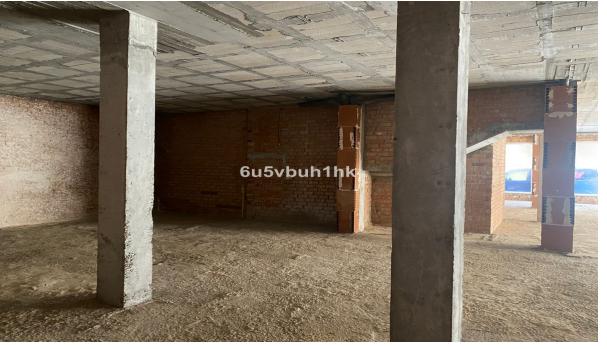

## Long Term Rental - Commercial - Fuengirola 3.000€ / Month

www.mibgroup.es +34 662 58 96 58 info@mibgroup.es

Ref.-ID: MIBGR4696201 Fuengirola Commercial

260 m2

Great Corner Locale with Excellent Location near the Fuengirola Marina If you are looking for the perfect location for your business in Fuengirola, look no further. We have the ideal solution for you: a large corner location, strategically located in one of the busiest areas of the city. Featured Features: Prime Location: This location is located on a highly traveled corner, guaranteeing maximum visibility and traffic from potential customers. Its proximity to the Fuengirola Marina makes it a landmark in the area, attractive to residents and tourists alike. Versatility and Space: With a large area of 260 meters, this commercial premises offers infinite possibilities. Whether it is for a store, an office or any other business, this space adapts to your needs. Convenient Parking: One of the biggest benefits is its location with parking right next door. Your customers and employees will have no problem parking, which significantly improves accessibility. Visibility: Being on a corner and in a busy area, your business will benefit from exceptional exposure. It is a unique opportunity to stand out from the competition. Excellent Connectivity: This location is located near the main access roads and public transportation, which facilitates the arrival of clients from different points of the city. Contact us now for more information and to arrange a visit!