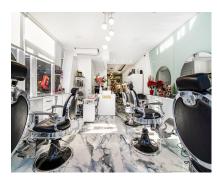

### Long Term Rental - Commercial - Puerto Banús 3.500€ / Month

www.mibgroup.es +34 662 58 96 58 info@mibgroup.es

Ref.-ID: MIBGR4707097 Puerto Banús Commercial

1

60 m2

Leasehold a hairdressing salon in the heart of Puerto Banus with good location, recently renovated with potential clientele, with 6 chairs for men and 4 for women, two head washes, manicure and pedicure, hydraulic bed. Transfer 150'000 and 3'500 monthly rent. Ready to give life to your ideas and business projects.