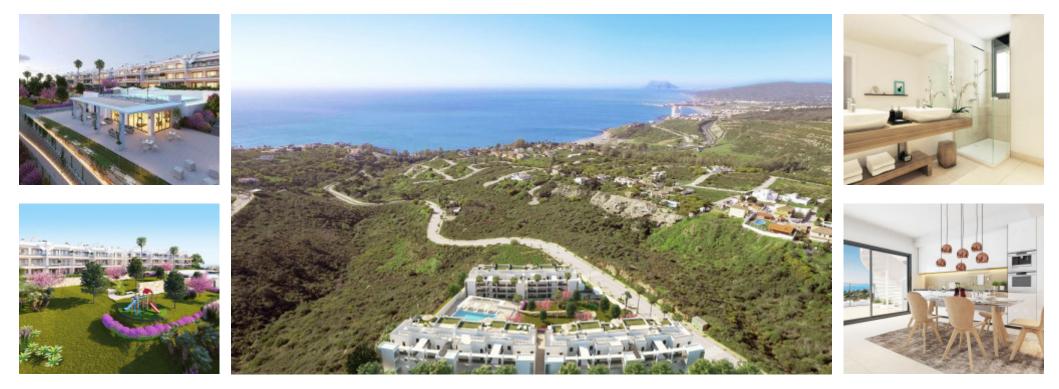

## Two bedroom apartments in Mediterranean Manilva 221.000€

Ref.-ID: 25

Manilva

2

Apartments

These stylish and contemporary apartments offer buyers the ultimate in modern Mediterranean living in a superb location only 15 minutes drive from the glamorous resorts of Puerto Banus and Marbella putting the best of the Costa del Sol on your doorstep. As the name suggests, absolutely stunning sea views will greet you from the development in Manilva.

A chic development of just 46, apartments and penthouses, some with private solarium or terraces and some with generous gardens, it is just a few minutes away from the blue flag beaches of Manilva as well as some of the finest golf courses in the area including the prestigious Valderrama in Sotogrande. It is perfectly positioned for enjoying every aspect of Andalusian life with the beautiful beaches on your doorstep and the nearest International Airport only 25 minutes away.

Sitting on an elevated position enjoying panoramic sea views this exclusive gated complex provides stylish modern homes perfect for investors or families who want to enjoy the best of the Costa del Sol at prices that offer incredible value for money.