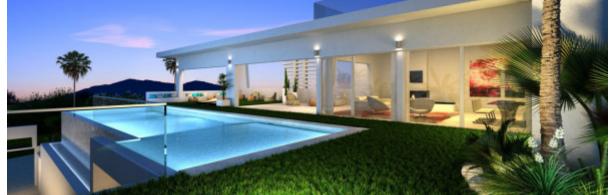

## Plot of land with a project 100 meters from the beach

980.000€

Ref.-ID: 261 Elviria

615 m2

**Plots** 

880 m2

Flat plot located within less than 100 metres to one of the best beaches in Marbella, with its fine sand dunes. The plot has a building volume of 30% and the building license is approved, so it is a perfect time to purchase the plot and review the project with the architect to adapt the villa to the owner's needs (at this stage both qualities and features can be modified). The current project has been designed to build a 615-m2 villa distributed on 3 levels including basement with lift to all levels. The home will comprise, on the main level: kitchen with island; guest toilet; en-suite bedroom; spacious living/dining room opening to a pergola porch leading to a summer lounge and the swimming pool. Upstairs: master en-suite bedroom with dressing room and private terrace; two more bedrooms with en-suite bathrooms. Ground floor (lower level): home cinema; laundry room; storage room; fifth bedroom with en-suite bathroom. All rooms have natural light. Garage for 2 cars and a utility room. The landscaping for the tropical gardens has been designed to provide privacy. The project is prepared for its immediate execution once adapted to the final client's needs.