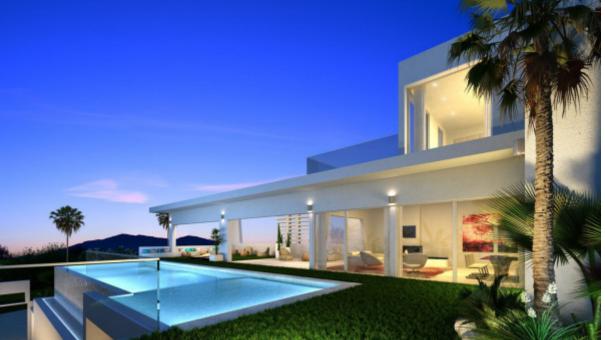

## Plot of land with a project 100 meters from the beach

980.000€

Ref.-ID: 261 Elviria

615 m2

**Plots** 

880 m2

Flat plot located within less than 100 metres to one of the best beaches in Marbella, with its fine sand dunes. The plot has a building volume of 30% and the building license is approved, so it is a perfect time to purchase the plot and review the project with the architect to adapt the villa to the owner's needs (at this stage both qualities and features can be modified). The current project has been designed to build a 615-m2 villa distributed on 3 levels including basement with lift to all levels. The home will comprise, on the main level: kitchen with island; guest toilet; en-suite bedroom; spacious living/dining room opening to a pergola porch leading to a summer lounge and the swimming pool. Upstairs: master en-suite bedroom with dressing room and private terrace; two more bedrooms with en-suite bathrooms. Ground floor (lower level): home cinema; laundry room; storage room; fifth bedroom with en-suite bathroom. All rooms have natural light. Garage for 2 cars and a utility room. The landscaping for the tropical gardens has been designed to provide privacy. The project is prepared for its immediate execution once adapted to the final client's needs.