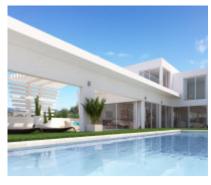

## Plot of land with a project 100 meters from the beach

980.000€

Ref.-ID: 261 Elviria

615 m2

**Plots** 

880 m2

Flat plot located within less than 100 metres to one of the best beaches in Marbella, with its fine sand dunes. The plot has a building volume of 30% and the building license is approved, so it is a perfect time to purchase the plot and review the project with the architect to adapt the villa to the owner's needs (at this stage both qualities and features can be modified). The current project has been designed to build a 615-m2 villa distributed on 3 levels including basement with lift to all levels. The home will comprise, on the main level: kitchen with island; guest toilet; en-suite bedroom; spacious living/dining room opening to a pergola porch leading to a summer lounge and the swimming pool. Upstairs: master en-suite bedroom with dressing room and private terrace; two more bedrooms with en-suite bathrooms. Ground floor (lower level): home cinema; laundry room; storage room; fifth bedroom with en-suite bathroom. All rooms have natural light. Garage for 2 cars and a utility room. The landscaping for the tropical gardens has been designed to provide privacy. The project is prepared for its immediate execution once adapted to the final client's needs.