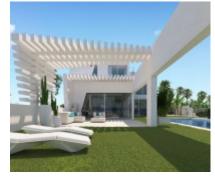

## Plot of land with a project 100 meters from the beach

980.000€

Ref.-ID: 261 Elviria

615 m2

**Plots** 

880 m2

Flat plot located within less than 100 metres to one of the best beaches in Marbella, with its fine sand dunes. The plot has a building volume of 30% and the building license is approved, so it is a perfect time to purchase the plot and review the project with the architect to adapt the villa to the owner's needs (at this stage both qualities and features can be modified). The current project has been designed to build a 615-m2 villa distributed on 3 levels including basement with lift to all levels. The home will comprise, on the main level: kitchen with island; guest toilet; en-suite bedroom; spacious living/dining room opening to a pergola porch leading to a summer lounge and the swimming pool. Upstairs: master en-suite bedroom with dressing room and private terrace; two more bedrooms with en-suite bathrooms. Ground floor (lower level): home cinema; laundry room; storage room; fifth bedroom with en-suite bathroom. All rooms have natural light. Garage for 2 cars and a utility room. The landscaping for the tropical gardens has been designed to provide privacy. The project is prepared for its immediate execution once adapted to the final client's needs.