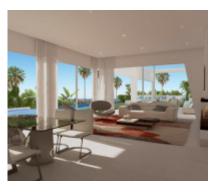

## Plot of land with a project 100 meters from the beach

980.000€

Ref.-ID: 261 Elviria

615 m2

**Plots** 

880 m2

Flat plot located within less than 100 metres to one of the best beaches in Marbella, with its fine sand dunes. The plot has a building volume of 30% and the building license is approved, so it is a perfect time to purchase the plot and review the project with the architect to adapt the villa to the owner's needs (at this stage both qualities and features can be modified). The current project has been designed to build a 615-m2 villa distributed on 3 levels including basement with lift to all levels. The home will comprise, on the main level: kitchen with island; guest toilet; en-suite bedroom; spacious living/dining room opening to a pergola porch leading to a summer lounge and the swimming pool. Upstairs: master en-suite bedroom with dressing room and private terrace; two more bedrooms with en-suite bathrooms. Ground floor (lower level): home cinema; laundry room; storage room; fifth bedroom with en-suite bathroom. All rooms have natural light. Garage for 2 cars and a utility room. The landscaping for the tropical gardens has been designed to provide privacy. The project is prepared for its immediate execution once adapted to the final client's needs.