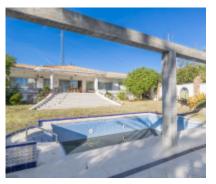

## Land for the construction of 6 detached villas in Marbella 1.200.000€

Ref.-ID: 262 Marbella **Plots** 

2750 m2

South-facing plot with a project of 6 detached contemporary villas close to Marbella centre. Located just within 3 minutes' drive to amenities, international schools and supermarkets. There is a one level villa currently on the plot which was built in 1979 of 250 m2 + 33 m2 of terrace. Full urbanistic report of the plot is available. Qualification according to the PGOU 86 is that of EU-1 (Single Family Exempt) Building volume - 40% Occupation - 30% Minimum plot: 400 m2 Minimum separation to boundaries - 3m