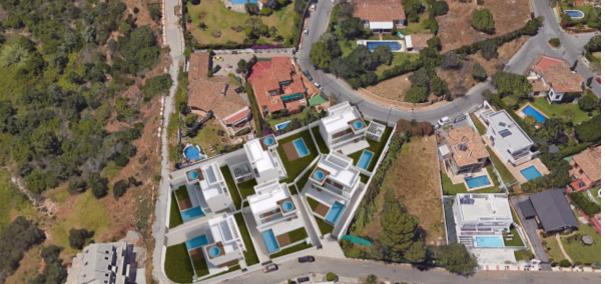

## Land for the construction of 6 detached villas in Marbella 1.200.000€

Ref.-ID: 262 Marbella **Plots** 

2750 m2

South-facing plot with a project of 6 detached contemporary villas close to Marbella centre. Located just within 3 minutes' drive to amenities, international schools and supermarkets. There is a one level villa currently on the plot which was built in 1979 of 250 m2 + 33 m2 of terrace. Full urbanistic report of the plot is available. Qualification according to the PGOU 86 is that of EU-1 (Single Family Exempt) Building volume - 40% Occupation - 30% Minimum plot: 400 m2 Minimum separation to boundaries - 3m