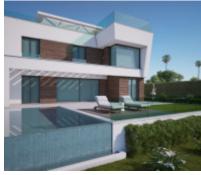

## Land for the construction of 6 detached villas in Marbella 1.200.000€

Ref.-ID: 262 Marbella **Plots** 

2750 m2

South-facing plot with a project of 6 detached contemporary villas close to Marbella centre. Located just within 3 minutes' drive to amenities, international schools and supermarkets. There is a one level villa currently on the plot which was built in 1979 of 250 m2 + 33 m2 of terrace. Full urbanistic report of the plot is available. Qualification according to the PGOU 86 is that of EU-1 (Single Family Exempt) Building volume - 40% Occupation - 30% Minimum plot: 400 m2 Minimum separation to boundaries - 3m