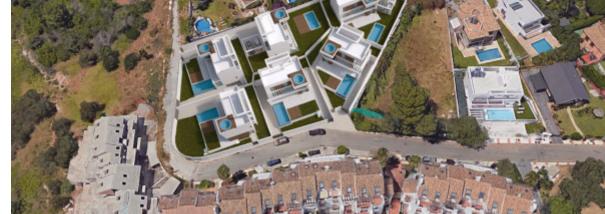

## Land for the construction of 6 detached villas in Marbella 1.200.000€

Ref.-ID: 262 Marbella **Plots** 

2750 m2

South-facing plot with a project of 6 detached contemporary villas close to Marbella centre. Located just within 3 minutes' drive to amenities, international schools and supermarkets. There is a one level villa currently on the plot which was built in 1979 of 250 m2 + 33 m2 of terrace. Full urbanistic report of the plot is available. Qualification according to the PGOU 86 is that of EU-1 (Single Family Exempt) Building volume - 40% Occupation - 30% Minimum plot: 400 m2 Minimum separation to boundaries - 3m