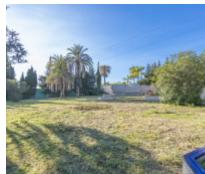

## Land for the construction of 6 detached villas in Marbella 1.200.000€

Ref.-ID: 262 Marbella **Plots** 

2750 m2

South-facing plot with a project of 6 detached contemporary villas close to Marbella centre. Located just within 3 minutes' drive to amenities, international schools and supermarkets. There is a one level villa currently on the plot which was built in 1979 of 250 m2 + 33 m2 of terrace. Full urbanistic report of the plot is available. Qualification according to the PGOU 86 is that of EU-1 (Single Family Exempt) Building volume - 40% Occupation - 30% Minimum plot: 400 m2 Minimum separation to boundaries - 3m