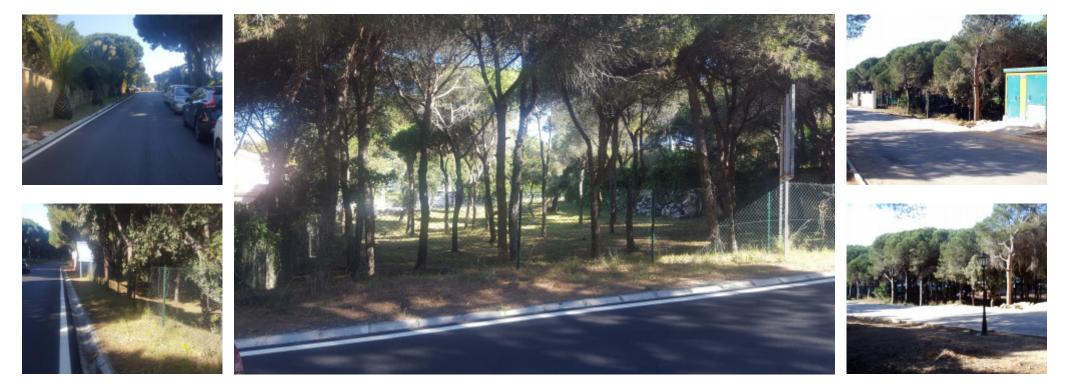

## Land in Las Chapas **540.000€**

Las Chapas

Plots

**2000 m2** 

Magnificent plot surrounded by pine trees in the prestigious Hacienda Las Chapas urbanization with easy access from the N-340. Minimum plot: 2,000m<sup>2</sup>/Minimum registered diameter:30 meters/Maximum height, ground floor+1 floors/Maximum height. meters: 7 meters/Buildability: 0.25m<sup>2</sup>/m<sup>2</sup> 500m<sup>2</sup> roof/ (plus basement) Ground Floor Occupancy: 20% 400m<sup>2</sup> on one floor/ Separation from public boundary 5m/Separation from private boundary 5m/Predominant uses: Residential in single-family housing.Urban land :EU-5