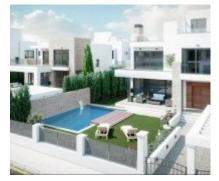

## Land plot next to the sea with a project for the construction of 14 villas

2.050.000€

www.mibgroup.es +34 662 58 96 58 info@mibgroup.es

Ref.-ID: 245

1

Estepona

2054 m2

5884 m2

**Plots** 

Plot for the construction of 14 individual villas with a valid building license. Located on the road to the beach, between Marbella and Estepona. Located in a quiet and secluded area, just 300 meters from the beach, close to all services such as sports fields, restaurants, supermarkets, golf courses, the beach, etc. The plot is absolutely flat, without trees and vegetation.