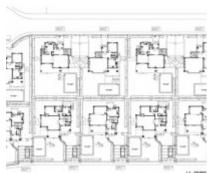

**Plots** 

Plot for the construction of 14 individual villas with a valid building license. Located on the road to the beach, between Marbella and Estepona. Located in a quiet and secluded area, just 300 meters from the beach, close to all services such as sports fields, restaurants, supermarkets, golf courses, the beach, etc. The plot is absolutely flat, without trees and vegetation.

City data:

- Land area: 5.854 m2.

- Living area: 2054m2

- Minimum plot: 400m2

- Occupation: 30%.

- Maximum height: 2 floors or 7 m.

- Boundary separation> 3m.

✓ Close To Amenities