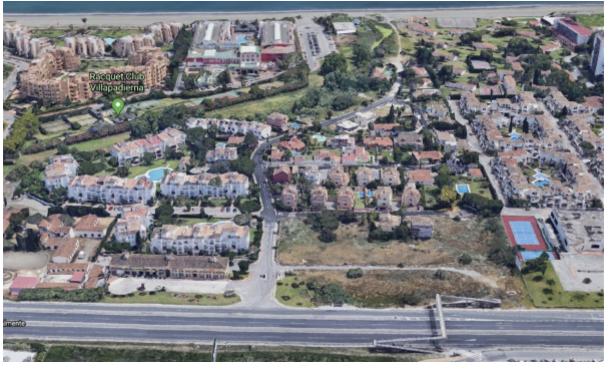

**Plots** 

Plot for the construction of 14 individual villas with a valid building license. Located on the road to the beach, between Marbella and Estepona. Located in a quiet and secluded area, just 300 meters from the beach, close to all services such as sports fields, restaurants, supermarkets, golf courses, the beach, etc. The plot is absolutely flat, without trees and vegetation.

Close To Beach

Close To Bus Station