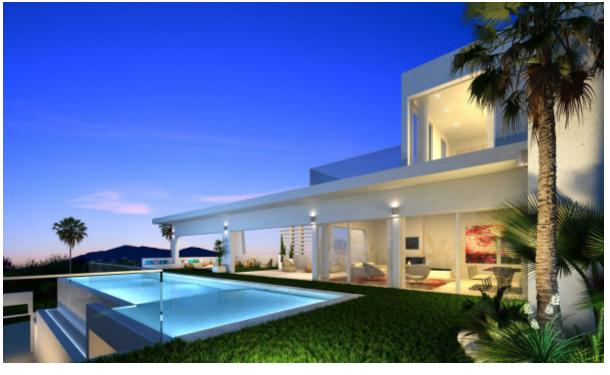

Flat plot located within less than 100 metres to one of the best beaches in Marbella, with its fine sand dunes. The plot has a building volume of 30% and the building license is approved, so it is a perfect time to purchase the plot and review the project with the architect to adapt the villa to the owner's needs (at this stage both qualities and features can be modified). The current project has been designed to build a 615-m2 villa distributed on 3 levels including basement with lift to all levels. The home will comprise, on the main level: kitchen with island; guest toilet; en-suite bedroom; spacious living/dining room opening to a pergola porch leading to a summer lounge and the swimming pool. Upstairs: master en-suite bedroom with dressing room and private terrace; two more bedrooms with en-suite bathrooms. Ground floor (lower level): home cinema; laundry room; storage room; fifth bedroom with en-suite bathroom. All rooms have natural light. Garage for 2 cars and a utility room. The landscaping for the tropical gardens has been designed to provide privacy. The project is prepared for its immediate execution once adapted to the final client's needs.