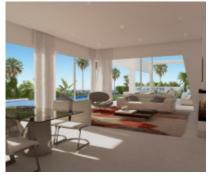

Flat plot located within less than 100 metres to one of the best beaches in Marbella, with its fine sand dunes. The plot has a building volume of 30% and the building license is approved, so it is a perfect time to purchase the plot and review the project with the architect to adapt the villa to the owner's needs (at this stage both qualities and features can be modified). The current project has been designed to build a 615-m2 villa distributed on 3 levels including basement with lift to all levels. The home will comprise, on the main level: kitchen with island; guest toilet; en-suite bedroom; spacious living/dining room opening to a pergola porch leading to a summer lounge and the swimming pool. Upstairs: master en-suite bedroom with dressing room and private terrace; two more bedrooms with en-suite bathrooms. Ground floor (lower level): home cinema; laundry room; storage room; fifth bedroom with en-suite bathroom. All rooms have natural light. Garage for 2 cars and a utility room. The landscaping for the tropical gardens has been designed to provide privacy. The project is prepared for its immediate execution once adapted to the final client's needs.