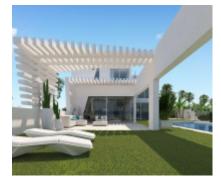

Flat plot located within less than 100 metres to one of the best beaches in Marbella, with its fine sand dunes. The plot has a building volume of 30% and the building license is approved, so it is a perfect time to purchase the plot and review the project with the architect to adapt the villa to the owner's needs (at this stage both qualities and features can be modified). The current project has been designed to build a 615-m2 villa distributed on 3 levels including basement with lift to all levels. The home will comprise, on the main level: kitchen with island; guest toilet; en-suite bedroom; spacious living/dining room opening to a pergola porch leading to a summer lounge and the swimming pool. Upstairs: master en-suite bedroom with dressing room and private terrace; two more bedrooms with en-suite bathrooms. Ground floor (lower level): home cinema; laundry room; storage room; fifth bedroom with en-suite bathroom. All rooms have natural light. Garage for 2 cars and a utility room. The landscaping for the tropical gardens has been designed to provide privacy. The project is prepared for its immediate execution once adapted to the final client's needs.