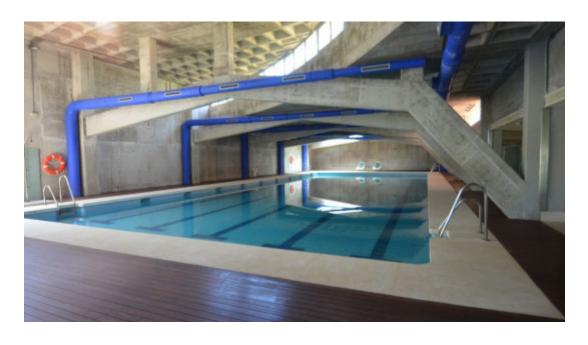

The kitchen is equipped with brand new kitchen appliances consisting of fridge freezer, dishwasher, oven, washing machine, dishwasher, ceramic hob and extractor. All rooms are air-conditioned and have direct access to the spacious terrace. Parque Botanico Country Club resort is located on the border of Benahavis and Estepona just 3 km from the sea and 7 minutes to Estepona. This unique complex offers residents a wide variety of sports and leisure facilities such as 5 swimming pools including a heated indoor pool, pool bar restaurant, tennis, basketball , football, paddle, squash, gym, spa, playground and library. The facilities are exclusively available free of charge to residents.

Communal Pool

✓ Indoor Pool

Close To Golf

Terrace