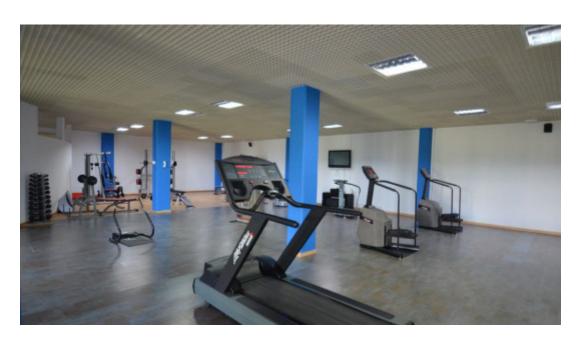

The kitchen is equipped with brand new kitchen appliances consisting of fridge freezer, dishwasher, oven, washing machine, dishwasher, ceramic hob and extractor. All rooms are air-conditioned and have direct access to the spacious terrace. Parque Botanico Country Club resort is located on the border of Benahavis and Estepona just 3 km from the sea and 7 minutes to Estepona. This unique complex offers residents a wide variety of sports and leisure facilities such as 5 swimming pools including a heated indoor pool, pool bar restaurant, tennis, basketball , football, paddle, squash, gym, spa, playground and library. The facilities are exclusively available free of charge to residents.

Fitted Kitchen
Fitted Wardrobes

Sauna
Gym

Gym Unfurnished Lift

Storage

Tennis/Paddle Court

✓ Playground

Garage

Communal Garden