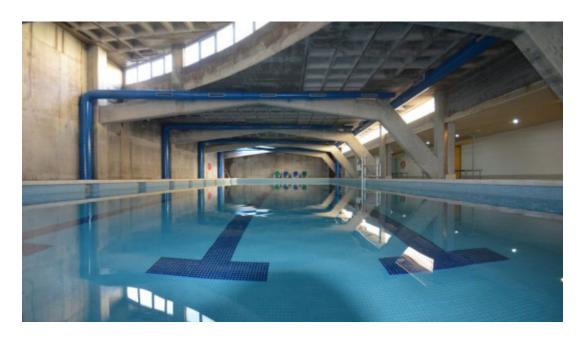

The kitchen is equipped with brand new kitchen appliances consisting of fridge freezer, dishwasher, oven, washing machine, dishwasher, ceramic hob and extractor. All rooms are air-conditioned and have direct access to the spacious terrace. Parque Botanico Country Club resort is located on the border of Benahavis and Estepona just 3 km from the sea and 7 minutes to Estepona. This unique complex offers residents a wide variety of sports and leisure facilities such as 5 swimming pools including a heated indoor pool, pool bar restaurant, tennis, basketball , football, paddle, squash, gym, spa, playground and library. The facilities are exclusively available free of charge to residents.

Communal Pool

✓ Indoor Pool

Close To Golf

Terrace