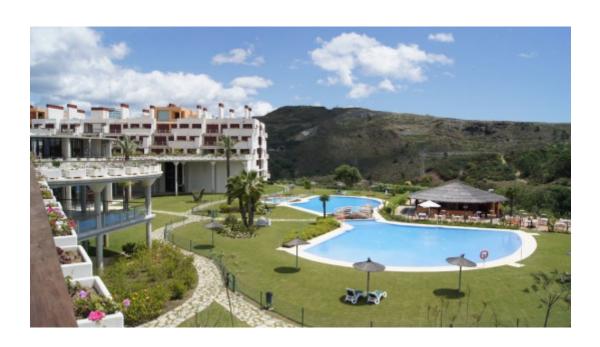

## 2 bedroom apartment for rent in Benahavis unfurnished 800€

Benahavís Apartments

2

2

90 m2

LONG TERM !! Fantastic Unfurnished 2 bedroom, 2 bathroom apartments with spectacular views private indoor parking place and storage of 7 m2.

The kitchen is equipped with brand new kitchen appliances consisting of fridge freezer, dishwasher, oven, washing machine, dishwasher, ceramic hob and extractor. All rooms are air-conditioned and have direct access to the spacious terrace. Parque Botanico Country Club resort is located on the border of Benahavis and Estepona just 3 km from the sea and 7 minutes to Estepona. This unique complex offers residents a wide variety of sports and leisure facilities such as 5 swimming pools including a heated indoor pool, pool bar restaurant, tennis, basketball , football, paddle, squash, gym, spa, playground and library. The facilities are exclusively available free of charge to residents.