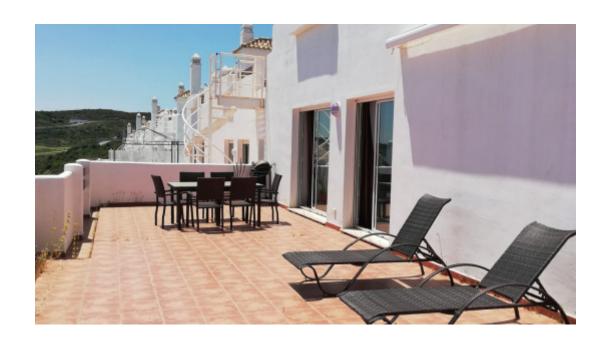

## 1.100€

Valle Romano Penthouses

2

2

100 m2

150 m2

Penthouse in Estepona, located in the prestigious and consolidated Valle Romano Golf urbanization, a house of 200 meters built and distributed in 2 large bedrooms and 2 bathrooms in each bedroom. Separate kitchen, furnished and with laundry room, huge terrace and large solarium. Very bright living room with access to the south facing terrace with stunning sea views. Swimming pools and green areas. Private access directly to the apartment. Parking space included in the price. Other qualities: marble floors, double glazed windows, city natural gas, solar panels, built-in wardrobes, electric shutters. Closed and guarded urbanization, with large gardens, swimming pool areas and children's games. About 2km from the beach, 6 minutes from the center of Estepona, 4 minutes from the Port of Estepona Puerto Deportivo. Furnished. Ready to be inhabited.