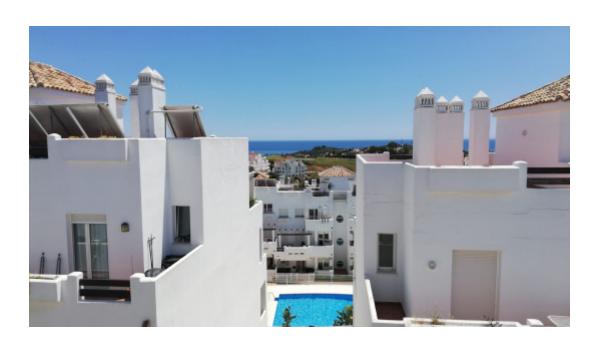

## 1.100€

Valle Romano Penthouses

2

2

100 m2

150 m2

Penthouse in Estepona, located in the prestigious and consolidated Valle Romano Golf urbanization, a house of 200 meters built and distributed in 2 large bedrooms and 2 bathrooms in each bedroom. Separate kitchen, furnished and with laundry room, huge terrace and large solarium. Very bright living room with access to the south facing terrace with stunning sea views. Swimming pools and green areas. Private access directly to the apartment. Parking space included in the price. Other qualities: marble floors, double glazed windows, city natural gas, solar panels, built-in wardrobes, electric shutters. Closed and guarded urbanization, with large gardens, swimming pool areas and children's games. About 2km from the beach, 6 minutes from the center of Estepona, 4 minutes from the Port of Estepona Puerto Deportivo. Furnished. Ready to be inhabited.