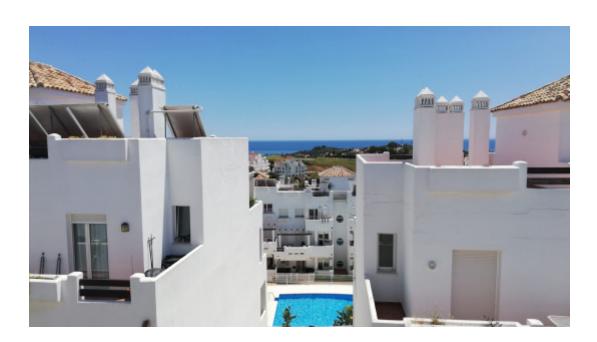

## Penthouse in Estepona with sea and golf views with its own lift to the apartment and a huge terrace

235,000€

Valle Romano Penthouses

2

2

100 m2

150 m<sup>2</sup>

Penthouse in Estepona, located in the prestigious and consolidated Valle Romano Golf urbanization, a house of 200 meters built and distributed in 2 large bedrooms and 2 bathrooms in each bedroom. Separate kitchen, furnished and with laundry room, huge terrace and large solarium. Very bright living room with access to the south facing terrace with stunning sea views. Swimming pools and green areas. Private access directly to the apartment. Parking space included in the price. Other qualities: marble floors, double glazed windows, city natural gas, solar panels, built-in wardrobes, electric shutters. Closed and guarded urbanization, with large gardens, swimming pool areas and children's games. About 2km from the beach, 6 minutes from the center of Estepona, 4 minutes from the Port of Estepona Puerto Deportivo. Furnished. Ready to be inhabited.

Valle Romano is a luxury complex, totally private, designed around a world-famous golf course, with views of the sea, the golf course and the mountains, as an impressive backdrop. The apartment is next to the exclusive golf club and has five-star facilities, such as a restaurant, sauna, professional sports shops and a driving range- Valle Romano is an oasis of peace, but it has a perfect location since it is It is only five minutes by car from the beach and 10 minutes from the center of the always lively Estepona.