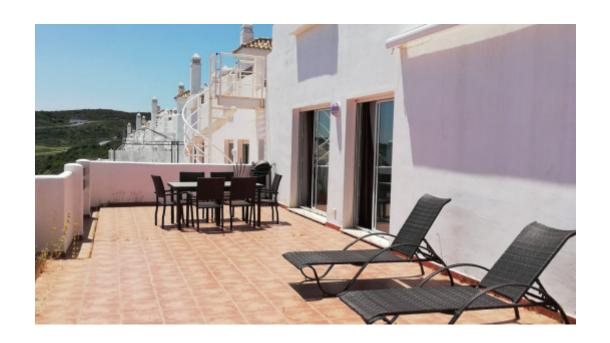

## Penthouse in Estepona with sea and golf views with its own lift to the apartment and a huge terrace

235,000€

Valle Romano Penthouses

2

2

100 m2

150 m<sup>2</sup>

Penthouse in Estepona, located in the prestigious and consolidated Valle Romano Golf urbanization, a house of 200 meters built and distributed in 2 large bedrooms and 2 bathrooms in each bedroom. Separate kitchen, furnished and with laundry room, huge terrace and large solarium. Very bright living room with access to the south facing terrace with stunning sea views. Swimming pools and green areas. Private access directly to the apartment. Parking space included in the price. Other qualities: marble floors, double glazed windows, city natural gas, solar panels, built-in wardrobes, electric shutters. Closed and guarded urbanization, with large gardens, swimming pool areas and children's games. About 2km from the beach, 6 minutes from the center of Estepona, 4 minutes from the Port of Estepona Puerto Deportivo. Furnished. Ready to be inhabited.

Valle Romano is a luxury complex, totally private, designed around a world-famous golf course, with views of the sea, the golf course and the mountains, as an impressive backdrop. The apartment is next to the exclusive golf club and has five-star facilities, such as a restaurant, sauna, professional sports shops and a driving range- Valle Romano is an oasis of peace, but it has a perfect location since it is It is only five minutes by car from the beach and 10 minutes from the center of the always lively Estepona.