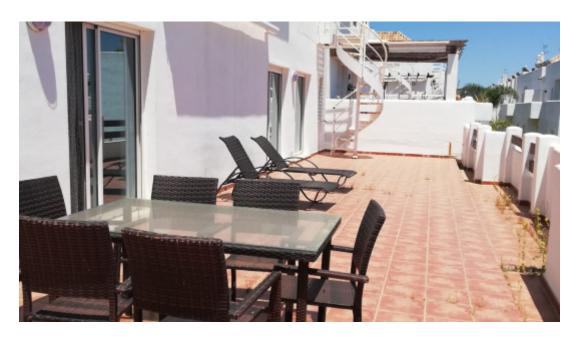

## Penthouse in Estepona with sea and golf views with its own lift to the apartment and a huge terrace

235,000€

Valle Romano Penthouses

2

2

100 m2

150 m<sup>2</sup>

Penthouse in Estepona, located in the prestigious and consolidated Valle Romano Golf urbanization, a house of 200 meters built and distributed in 2 large bedrooms and 2 bathrooms in each bedroom. Separate kitchen, furnished and with laundry room, huge terrace and large solarium. Very bright living room with access to the south facing terrace with stunning sea views. Swimming pools and green areas. Private access directly to the apartment. Parking space included in the price. Other qualities: marble floors, double glazed windows, city natural gas, solar panels, built-in wardrobes, electric shutters. Closed and guarded urbanization, with large gardens, swimming pool areas and children's games. About 2km from the beach, 6 minutes from the center of Estepona, 4 minutes from the Port of Estepona Puerto Deportivo. Furnished. Ready to be inhabited.

Valle Romano is a luxury complex, totally private, designed around a world-famous golf course, with views of the sea, the golf course and the mountains, as an impressive backdrop. The apartment is next to the exclusive golf club and has five-star facilities, such as a restaurant, sauna, professional sports shops and a driving range- Valle Romano is an oasis of peace, but it has a perfect location since it is It is only five minutes by car from the beach and 10 minutes from the center of the always lively Estepona.