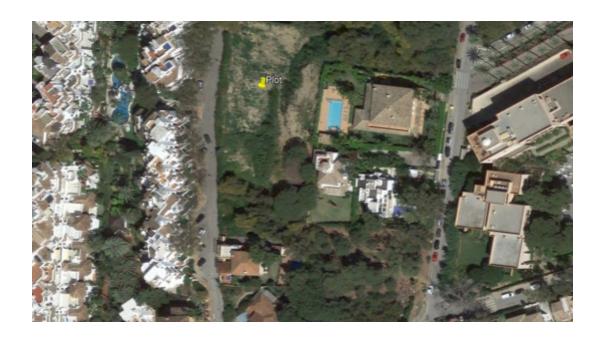

## Plot of land with a project 100 meters from the beach 980.000€

Elviria Plots

5

6

615 m2

880 m2

Flat plot located within less than 100 metres to one of the best beaches in Marbella, with its fine sand dunes. The plot has a building volume of 30% and the building license is approved, so it is a perfect time to purchase the plot and review the project with the architect to adapt the villa to the owner's needs (at this stage both qualities and features can be modified). The current project has been designed to build a 615-m2 villa distributed on 3 levels including basement with lift to all levels. The home will comprise, on the main level: kitchen with island; guest toilet; en-suite bedroom; spacious living/dining room opening to a pergola porch leading to a summer lounge and the swimming pool. Upstairs: master ensuite bedroom with dressing room and private terrace; two more bedrooms with en-suite bathrooms. Ground floor (lower level): home cinema; laundry room; storage room; fifth bedroom with en-suite bathroom. All rooms have natural light. Garage for 2 cars and a utility room. The landscaping for the tropical gardens has been designed to provide privacy. The project is prepared for its immediate execution once adapted to the final client's needs.