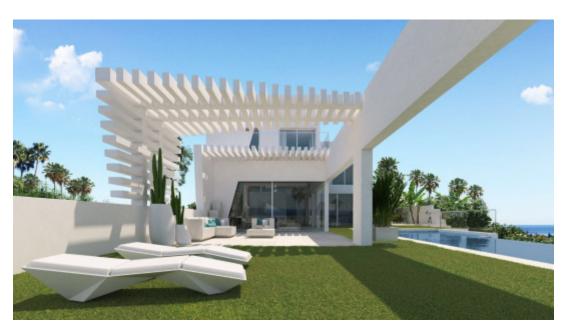

## Plot of land with a project 100 meters from the beach 980.000€

Elviria Plots

5

6

615 m2

880 m2

Flat plot located within less than 100 metres to one of the best beaches in Marbella, with its fine sand dunes. The plot has a building volume of 30% and the building license is approved, so it is a perfect time to purchase the plot and review the project with the architect to adapt the villa to the owner's needs (at this stage both qualities and features can be modified). The current project has been designed to build a 615-m2 villa distributed on 3 levels including basement with lift to all levels. The home will comprise, on the main level: kitchen with island; guest toilet; en-suite bedroom; spacious living/dining room opening to a pergola porch leading to a summer lounge and the swimming pool. Upstairs: master ensuite bedroom with dressing room and private terrace; two more bedrooms with en-suite bathrooms. Ground floor (lower level): home cinema; laundry room; storage room; fifth bedroom with en-suite bathroom. All rooms have natural light. Garage for 2 cars and a utility room. The landscaping for the tropical gardens has been designed to provide privacy. The project is prepared for its immediate execution once adapted to the final client's needs.