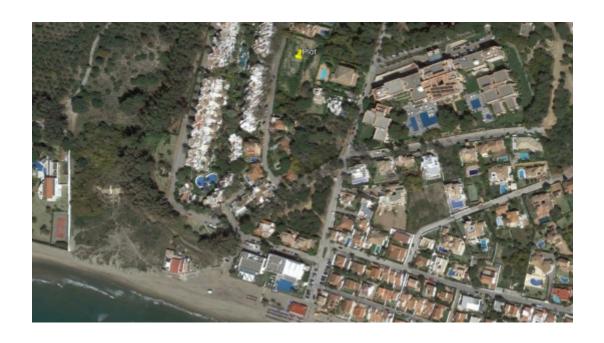

## Plot of land with a project 100 meters from the beach 980.000€

Elviria Plots

5

6

615 m2

880 m2

Flat plot located within less than 100 metres to one of the best beaches in Marbella, with its fine sand dunes. The plot has a building volume of 30% and the building license is approved, so it is a perfect time to purchase the plot and review the project with the architect to adapt the villa to the owner's needs (at this stage both qualities and features can be modified). The current project has been designed to build a 615-m2 villa distributed on 3 levels including basement with lift to all levels. The home will comprise, on the main level: kitchen with island; guest toilet; en-suite bedroom; spacious living/dining room opening to a pergola porch leading to a summer lounge and the swimming pool. Upstairs: master ensuite bedroom with dressing room and private terrace; two more bedrooms with en-suite bathrooms. Ground floor (lower level): home cinema; laundry room; storage room; fifth bedroom with en-suite bathroom. All rooms have natural light. Garage for 2 cars and a utility room. The landscaping for the tropical gardens has been designed to provide privacy. The project is prepared for its immediate execution once adapted to the final client's needs.

✓ Direct Beach Access