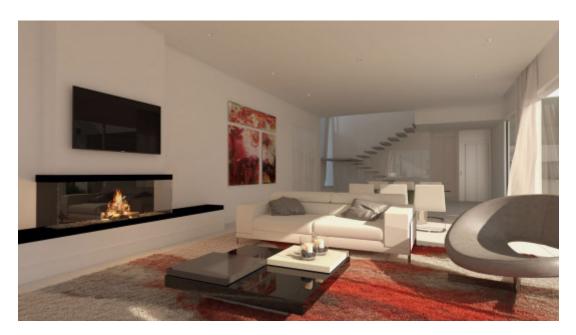

## Plot of land with a project 100 meters from the beach 980.000€

Elviria Plots

5

6

615 m2

880 m2

Flat plot located within less than 100 metres to one of the best beaches in Marbella, with its fine sand dunes. The plot has a building volume of 30% and the building license is approved, so it is a perfect time to purchase the plot and review the project with the architect to adapt the villa to the owner's needs (at this stage both qualities and features can be modified). The current project has been designed to build a 615-m2 villa distributed on 3 levels including basement with lift to all levels. The home will comprise, on the main level: kitchen with island; guest toilet; en-suite bedroom; spacious living/dining room opening to a pergola porch leading to a summer lounge and the swimming pool. Upstairs: master ensuite bedroom with dressing room and private terrace; two more bedrooms with en-suite bathrooms. Ground floor (lower level): home cinema; laundry room; storage room; fifth bedroom with en-suite bathroom. All rooms have natural light. Garage for 2 cars and a utility room. The landscaping for the tropical gardens has been designed to provide privacy. The project is prepared for its immediate execution once adapted to the final client's needs.