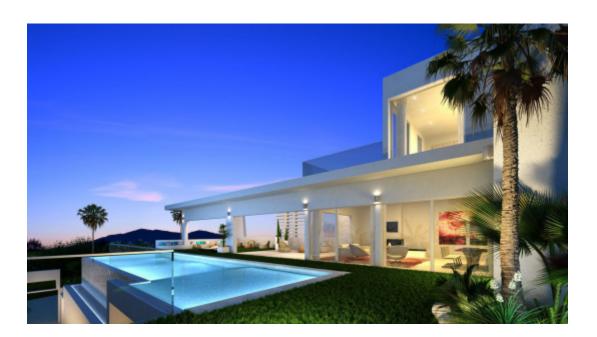

## Plot of land with a project 100 meters from the beach 980.000€

Elviria Plots

5

6

615 m2

880 m2

Flat plot located within less than 100 metres to one of the best beaches in Marbella, with its fine sand dunes. The plot has a building volume of 30% and the building license is approved, so it is a perfect time to purchase the plot and review the project with the architect to adapt the villa to the owner's needs (at this stage both qualities and features can be modified). The current project has been designed to build a 615-m2 villa distributed on 3 levels including basement with lift to all levels. The home will comprise, on the main level: kitchen with island; guest toilet; en-suite bedroom; spacious living/dining room opening to a pergola porch leading to a summer lounge and the swimming pool. Upstairs: master ensuite bedroom with dressing room and private terrace; two more bedrooms with en-suite bathrooms. Ground floor (lower level): home cinema; laundry room; storage room; fifth bedroom with en-suite bathroom. All rooms have natural light. Garage for 2 cars and a utility room. The landscaping for the tropical gardens has been designed to provide privacy. The project is prepared for its immediate execution once adapted to the final client's needs.