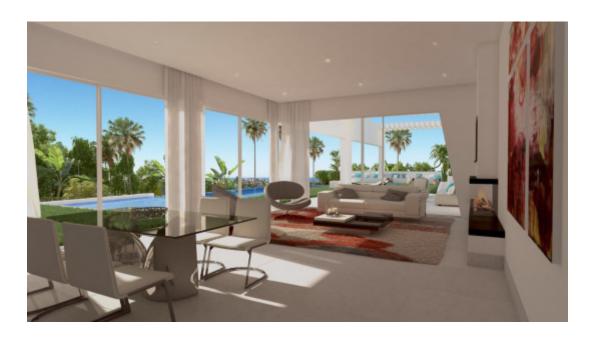

## Plot of land with a project 100 meters from the beach 980.000€

Elviria Plots

5

6

615 m2

880 m2

Flat plot located within less than 100 metres to one of the best beaches in Marbella, with its fine sand dunes. The plot has a building volume of 30% and the building license is approved, so it is a perfect time to purchase the plot and review the project with the architect to adapt the villa to the owner's needs (at this stage both qualities and features can be modified). The current project has been designed to build a 615-m2 villa distributed on 3 levels including basement with lift to all levels. The home will comprise, on the main level: kitchen with island; guest toilet; en-suite bedroom; spacious living/dining room opening to a pergola porch leading to a summer lounge and the swimming pool. Upstairs: master ensuite bedroom with dressing room and private terrace; two more bedrooms with en-suite bathrooms. Ground floor (lower level): home cinema; laundry room; storage room; fifth bedroom with en-suite bathroom. All rooms have natural light. Garage for 2 cars and a utility room. The landscaping for the tropical gardens has been designed to provide privacy. The project is prepared for its immediate execution once adapted to the final client's needs.