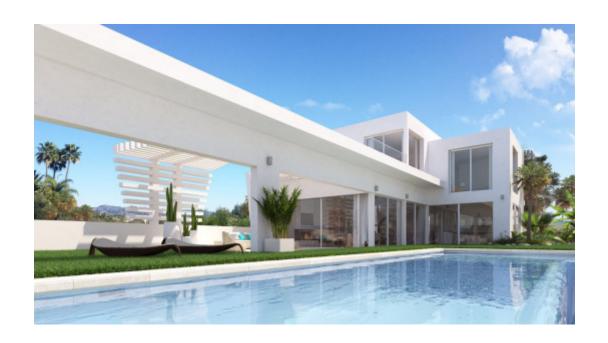

## Plot of land with a project 100 meters from the beach 980.000€

Elviria Plots

5

6

615 m2

880 m2

Flat plot located within less than 100 metres to one of the best beaches in Marbella, with its fine sand dunes. The plot has a building volume of 30% and the building license is approved, so it is a perfect time to purchase the plot and review the project with the architect to adapt the villa to the owner's needs (at this stage both qualities and features can be modified). The current project has been designed to build a 615-m2 villa distributed on 3 levels including basement with lift to all levels. The home will comprise, on the main level: kitchen with island; guest toilet; en-suite bedroom; spacious living/dining room opening to a pergola porch leading to a summer lounge and the swimming pool. Upstairs: master ensuite bedroom with dressing room and private terrace; two more bedrooms with en-suite bathrooms. Ground floor (lower level): home cinema; laundry room; storage room; fifth bedroom with en-suite bathroom. All rooms have natural light. Garage for 2 cars and a utility room. The landscaping for the tropical gardens has been designed to provide privacy. The project is prepared for its immediate execution once adapted to the final client's needs.