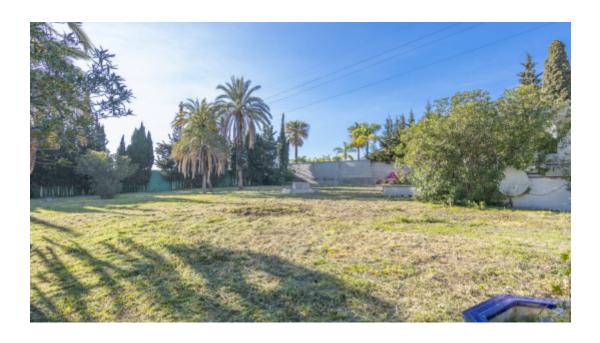

## 2750 m2

South-facing plot with a project of 6 detached contemporary villas close to Marbella centre. Located just within 3 minutes' drive to amenities, international schools and supermarkets. There is a one level villa currently on the plot which was built in 1979 of 250 m2 + 33 m2 of terrace. Full urbanistic report of the plot is available. Qualification according to the PGOU 86 is that of EU-1 (Single Family Exempt) Building volume - 40% Occupation - 30% Minimum plot: 400 m2 Minimum separation to boundaries - 3m