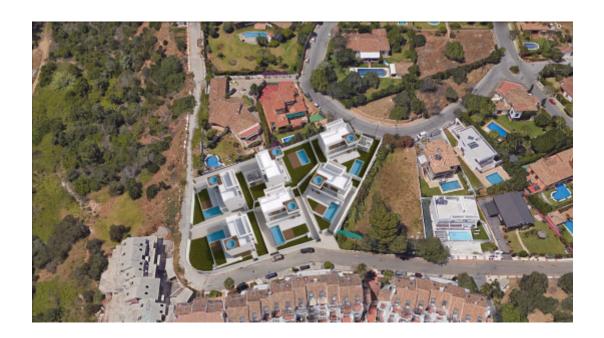

## Land for the construction of 6 detached villas in Marbella

## 2750 m2

South-facing plot with a project of 6 detached contemporary villas close to Marbella centre. Located just within 3 minutes' drive to amenities, international schools and supermarkets. There is a one level villa currently on the plot which was built in 1979 of 250 m2 + 33 m2 of terrace. Full urbanistic report of the plot is available. Qualification according to the PGOU 86 is that of EU-1 (Single Family Exempt) Building volume - 40% Occupation - 30% Minimum plot: 400 m2 Minimum separation to boundaries - 3m