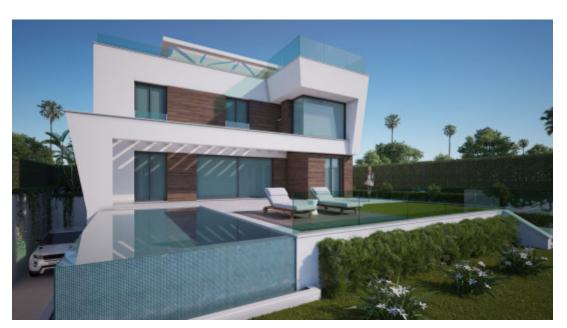

## Land for the construction of 6 detached villas in Marbella

## 2750 m2

South-facing plot with a project of 6 detached contemporary villas close to Marbella centre. Located just within 3 minutes' drive to amenities, international schools and supermarkets. There is a one level villa currently on the plot which was built in 1979 of 250 m2 + 33 m2 of terrace. Full urbanistic report of the plot is available. Qualification according to the PGOU 86 is that of EU-1 (Single Family Exempt) Building volume - 40% Occupation - 30% Minimum plot: 400 m2 Minimum separation to boundaries - 3m