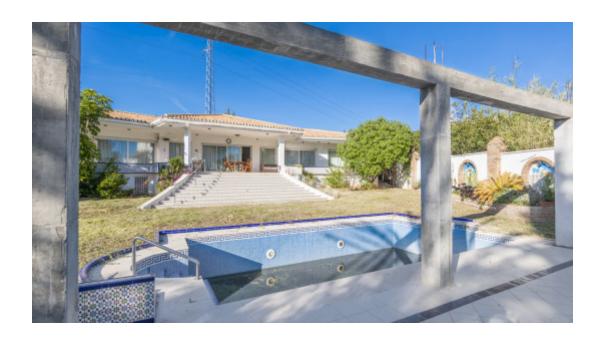

## 2750 m2

South-facing plot with a project of 6 detached contemporary villas close to Marbella centre. Located just within 3 minutes' drive to amenities, international schools and supermarkets. There is a one level villa currently on the plot which was built in 1979 of 250 m2 + 33 m2 of terrace. Full urbanistic report of the plot is available. Qualification according to the PGOU 86 is that of EU-1 (Single Family Exempt) Building volume - 40% Occupation - 30% Minimum plot: 400 m2 Minimum separation to boundaries - 3m