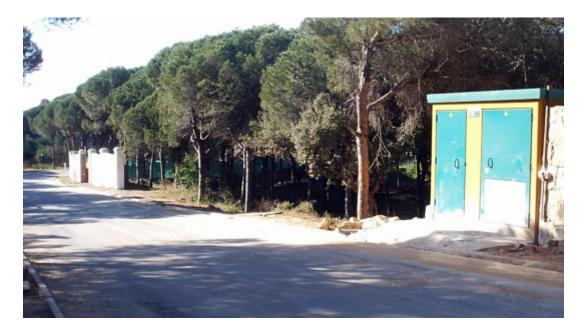

## Las Chapas

Plots

Magnificent plot surrounded by pine trees in the prestigious Hacienda Las Chapas urbanization with easy access from the N-340. Minimum plot: 2,000m<sup>2</sup>/Minimum registered diameter:30 meters/Maximum height, ground floor+1 floors/Maximum height. meters: 7 meters/Buildability: 0.25m<sup>2</sup>/m<sup>2</sup> 500m<sup>2</sup> roof/ (plus basement) Ground Floor Occupancy: 20% 400m<sup>2</sup> on one floor/ Separation from public boundary 5m/Separation from private boundary 5m/Predominant uses: Residential in single-family housing.Urban land :EU-5