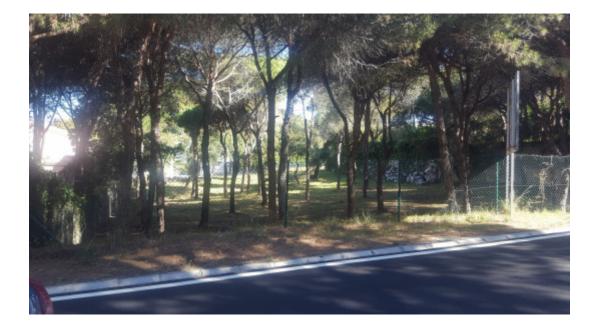

## Las Chapas

Plots

Magnificent plot surrounded by pine trees in the prestigious Hacienda Las Chapas urbanization with easy access from the N-340. Minimum plot: 2,000m<sup>2</sup>/Minimum registered diameter:30 meters/Maximum height, ground floor+1 floors/Maximum height. meters: 7 meters/Buildability: 0.25m<sup>2</sup>/m<sup>2</sup> 500m<sup>2</sup> roof/ (plus basement) Ground Floor Occupancy: 20% 400m<sup>2</sup> on one floor/ Separation from public boundary 5m/Separation from private boundary 5m/Predominant uses: Residential in single-family housing.Urban land :EU-5