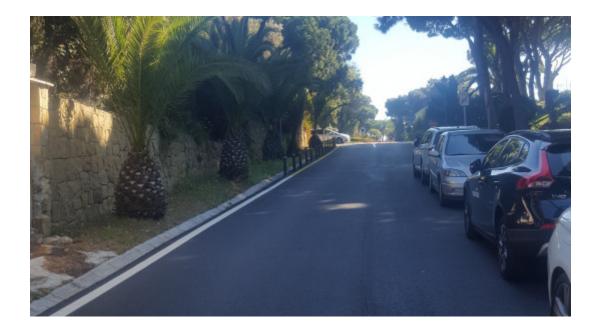

## Las Chapas

Plots

Magnificent plot surrounded by pine trees in the prestigious Hacienda Las Chapas urbanization with easy access from the N-340. Minimum plot: 2,000m<sup>2</sup>/Minimum registered diameter:30 meters/Maximum height, ground floor+1 floors/Maximum height. meters: 7 meters/Buildability: 0.25m<sup>2</sup>/m<sup>2</sup> 500m<sup>2</sup> roof/ (plus basement) Ground Floor Occupancy: 20% 400m<sup>2</sup> on one floor/ Separation from public boundary 5m/Separation from private boundary 5m/Predominant uses: Residential in single-family housing.Urban land :EU-5