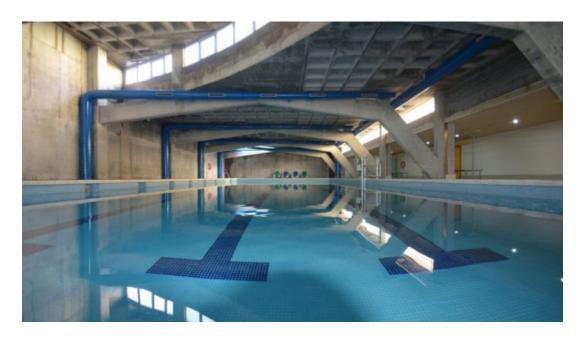

The kitchen is equipped with brand new kitchen appliances consisting of fridge freezer, dishwasher, oven, washing machine, dishwasher, ceramic hob and extractor. All rooms are air-conditioned and have direct access to the spacious terrace. Parque Botanico Country Club resort is located on the border of Benahavis and Estepona just 3 km from the sea and 7 minutes to Estepona. This unique complex offers residents a wide variety of sports and leisure facilities such as 5 swimming pools including a heated indoor pool, pool bar restaurant, tennis, basketball, football, paddle, squash, gym, spa, playground and library. The facilities are exclusively available free of charge to residents.

- ✓ A/C
- Fitted Kitchen
- Fitted Wardrobes
- ✓ Sauna
- ✓ Gym
- Unfurnished
- Lift
- Storage
- Tennis/Paddle Court
- Playground
- **✓** Garage

- Communal Garden
- Communal Pool
- 🗹 Indoor Pool
- Close To Golf
- Terrace