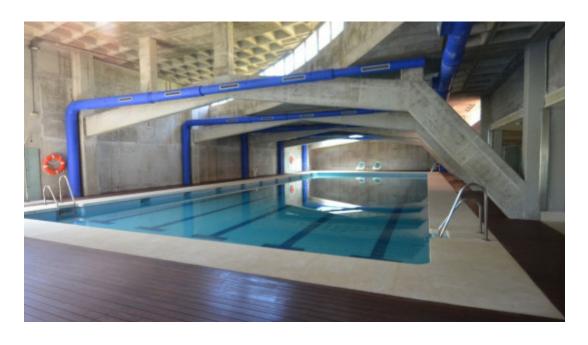

The kitchen is equipped with brand new kitchen appliances consisting of fridge freezer, dishwasher, oven, washing machine, dishwasher, ceramic hob and extractor. All rooms are air-conditioned and have direct access to the spacious terrace. Parque Botanico Country Club resort is located on the border of Benahavis and Estepona just 3 km from the sea and 7 minutes to Estepona. This unique complex offers residents a wide variety of sports and leisure facilities such as 5 swimming pools including a heated indoor pool, pool bar restaurant, tennis, basketball, football, paddle, squash, gym, spa, playground and library. The facilities are exclusively available free of charge to residents.

- ✓ A/C
- Fitted Kitchen
- Fitted Wardrobes
- ✓ Sauna
- ✓ Gym
- Unfurnished
- Lift
- Storage
- Tennis/Paddle Court
- Playground
- **✓** Garage

- Communal Garden
- Communal Pool
- 🗹 Indoor Pool
- Close To Golf
- Terrace