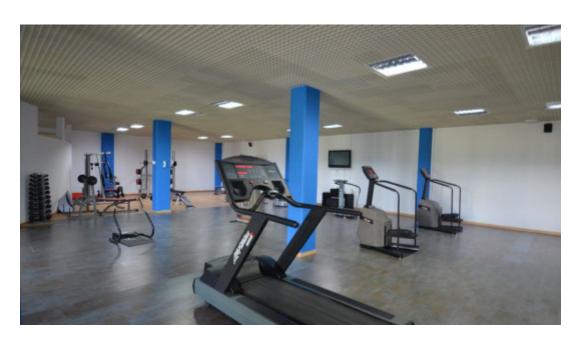

The kitchen is equipped with brand new kitchen appliances consisting of fridge freezer, dishwasher, oven, washing machine, dishwasher, ceramic hob and extractor. All rooms are air-conditioned and have direct access to the spacious terrace. Parque Botanico Country Club resort is located on the border of Benahavis and Estepona just 3 km from the sea and 7 minutes to Estepona. This unique complex offers residents a wide variety of sports and leisure facilities such as 5 swimming pools including a heated indoor pool, pool bar restaurant, tennis, basketball, football, paddle, squash, gym, spa, playground and library. The facilities are exclusively available free of charge to residents.

- ✓ A/C
- Fitted Kitchen
- Fitted Wardrobes
- ✓ Sauna
- ✓ Gym
- Unfurnished
- Lift
- Storage
- Tennis/Paddle Court
- Playground
- **✓** Garage

- Communal Garden
- Communal Pool
- 🗹 Indoor Pool
- Close To Golf
- Terrace