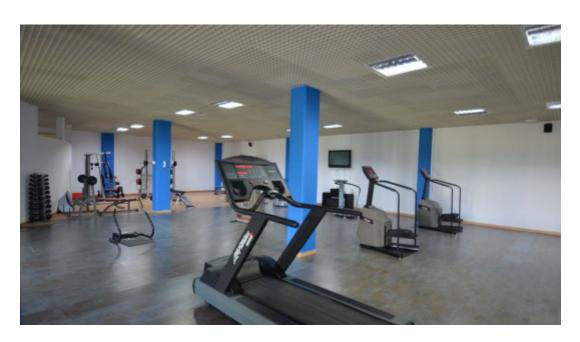

The kitchen is equipped with brand new kitchen appliances consisting of fridge freezer, dishwasher, oven, washing machine, dishwasher, ceramic hob and extractor. All rooms are air-conditioned and have direct access to the spacious terrace. Parque Botanico Country Club resort is located on the border of Benahavis and Estepona just 3 km from the sea and 7 minutes to Estepona. This unique complex offers residents a wide variety of sports and leisure facilities such as 5 swimming pools including a heated indoor pool, pool bar restaurant, tennis, basketball, football, paddle, squash, gym, spa, playground and library. The facilities are exclusively available free of charge to residents.

- ✓ A/C
- Fitted Kitchen
- Fitted Wardrobes
- Sauna
- ✓ Gym
- Unfurnished
- Lift
- Storage
- Tennis/Paddle Court
- Playground
- **✓** Garage

- Communal Garden
- Communal Pool
- ✓ Indoor Pool
- Close To Golf
- Terrace