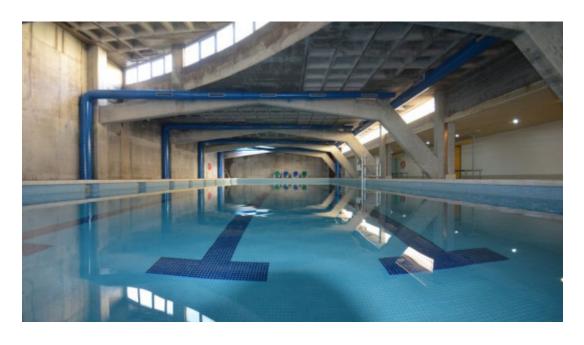

The kitchen is equipped with brand new kitchen appliances consisting of fridge freezer, dishwasher, oven, washing machine, dishwasher, ceramic hob and extractor. All rooms are air-conditioned and have direct access to the spacious terrace. Parque Botanico Country Club resort is located on the border of Benahavis and Estepona just 3 km from the sea and 7 minutes to Estepona. This unique complex offers residents a wide variety of sports and leisure facilities such as 5 swimming pools including a heated indoor pool, pool bar restaurant, tennis, basketball, football, paddle, squash, gym, spa, playground and library. The facilities are exclusively available free of charge to residents.

- ✓ A/C
- Fitted Kitchen
- Fitted Wardrobes
- Sauna
- ✓ Gym
- Unfurnished
- Lift
- Storage
- Tennis/Paddle Court
- Playground
- **✓** Garage

- Communal Garden
- Communal Pool
- ✓ Indoor Pool
- Close To Golf
- Terrace