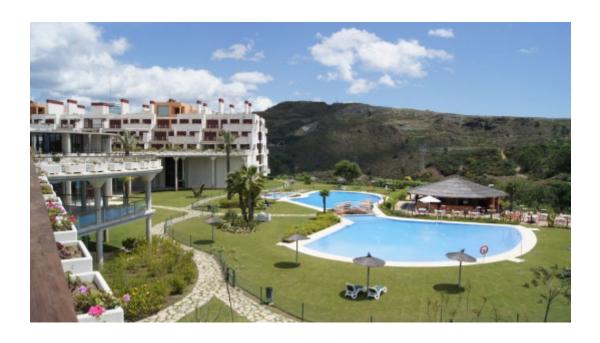

The kitchen is equipped with brand new kitchen appliances consisting of fridge freezer, dishwasher, oven, washing machine, dishwasher, ceramic hob and extractor. All rooms are air-conditioned and have direct access to the spacious terrace. Parque Botanico Country Club resort is located on the border of Benahavis and Estepona just 3 km from the sea and 7 minutes to Estepona. This unique complex offers residents a wide variety of sports and leisure facilities such as 5 swimming pools including a heated indoor pool, pool bar restaurant, tennis, basketball, football, paddle, squash, gym, spa, playground and library. The facilities are exclusively available free of charge to residents.

- ✓ A/C
- Fitted Kitchen
- Fitted Wardrobes
- Sauna
- ✓ Gym
- Unfurnished
- Lift
- Storage
- Tennis/Paddle Court
- Playground
- **✓** Garage

- Communal Garden
- Communal Pool
- ✓ Indoor Pool
- Close To Golf
- Terrace