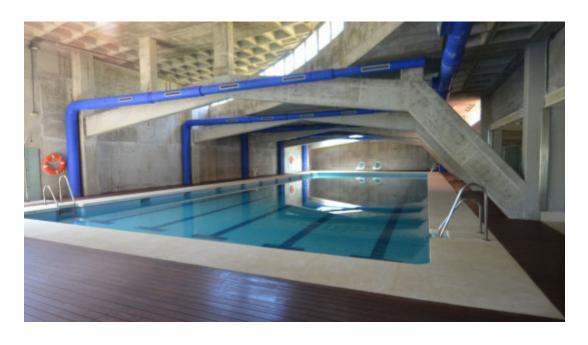

The kitchen is equipped with brand new kitchen appliances consisting of fridge freezer, dishwasher, oven, washing machine, dishwasher, ceramic hob and extractor. All rooms are air-conditioned and have direct access to the spacious terrace. Parque Botanico Country Club resort is located on the border of Benahavis and Estepona just 3 km from the sea and 7 minutes to Estepona. This unique complex offers residents a wide variety of sports and leisure facilities such as 5 swimming pools including a heated indoor pool, pool bar restaurant, tennis, basketball, football, paddle, squash, gym, spa, playground and library. The facilities are exclusively available free of charge to residents.

- ✓ A/C
- Fitted Kitchen
- Fitted Wardrobes
- Sauna
- ✓ Gym
- Unfurnished
- Lift
- Storage
- Tennis/Paddle Court
- Playground
- **✓** Garage

- Communal Garden
- Communal Pool
- ✓ Indoor Pool
- Close To Golf
- Terrace