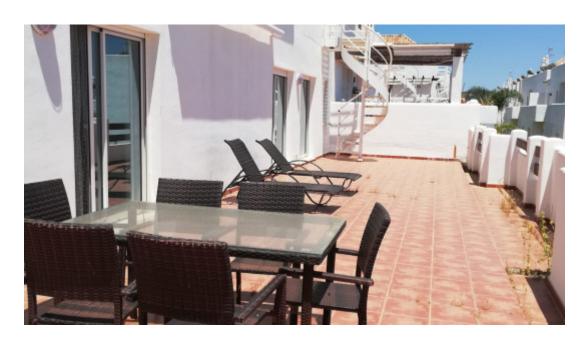

150 m<sup>2</sup>

Penthouse in Estepona, located in the prestigious and consolidated Valle Romano Golf urbanization, a house of 200 meters built and distributed in 2 large bedrooms and 2 bathrooms in each bedroom. Separate kitchen, furnished and with laundry room, huge terrace and large solarium. Very bright living room with access to the south facing terrace with stunning sea views. Swimming pools and green areas. Private access directly to the apartment. Parking space included in the price. Other qualities: marble floors, double glazed windows, city natural gas, solar panels, built-in wardrobes, electric shutters. Closed and guarded urbanization, with large gardens, swimming pool areas and children's games. About 2km from the beach, 6 minutes from the center of Estepona, 4 minutes from the Port of Estepona Puerto Deportivo. Furnished. Ready to be inhabited.