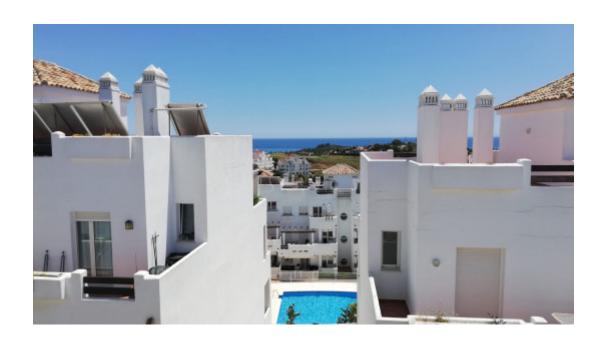

## Penthouse in Estepona with sea and golf views with its own lift to the apartment and a huge terrace

235.000€

www.mibgroup.es +34 662 58 96 58 info@mibgroup.es

Valle Romano Penthouses

2

2

100 m<sup>2</sup>

150 m<sup>2</sup>

Penthouse in Estepona, located in the prestigious and consolidated Valle Romano Golf urbanization, a house of 200 meters built and distributed in 2 large bedrooms and 2 bathrooms in each bedroom. Separate kitchen, furnished and with laundry room, huge terrace and large solarium. Very bright living room with access to the south facing terrace with stunning sea views. Swimming pools and green areas. Private access directly to the apartment. Parking space included in the price. Other qualities: marble floors, double glazed windows, city natural gas, solar panels, built-in wardrobes, electric shutters. Closed and guarded urbanization, with large gardens, swimming pool areas and children's games. About 2km from the beach, 6 minutes from the center of Estepona, 4 minutes from the Port of Estepona Puerto Deportivo. Furnished. Ready to be inhabited.

Valle Romano is a luxury complex, totally private, designed around a world-famous golf course, with views of the sea, the golf course and the mountains, as an impressive backdrop. The apartment is next to the exclusive golf club and has five-star facilities, such as a restaurant, sauna, professional sports shops and a driving range-Valle Romano is an oasis of peace, but it has a perfect location since it is It is only five minutes by car from the beach and 10 minutes from the center of the always lively Estepona.