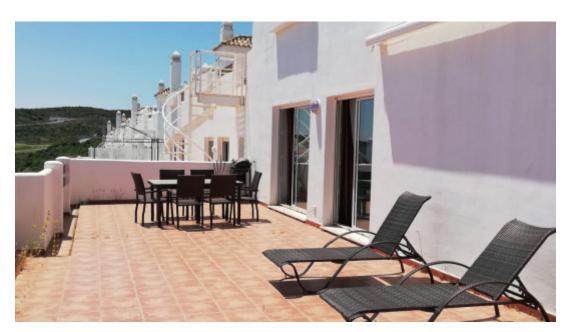

## Penthouse in Estepona with sea and golf views with its own lift to the apartment and a huge terrace

235.000€

www.mibgroup.es +34 662 58 96 58 info@mibgroup.es

Valle Romano Penthouses

2

2

100 m<sup>2</sup>

150 m<sup>2</sup>

Penthouse in Estepona, located in the prestigious and consolidated Valle Romano Golf urbanization, a house of 200 meters built and distributed in 2 large bedrooms and 2 bathrooms in each bedroom. Separate kitchen, furnished and with laundry room, huge terrace and large solarium. Very bright living room with access to the south facing terrace with stunning sea views. Swimming pools and green areas. Private access directly to the apartment. Parking space included in the price. Other qualities: marble floors, double glazed windows, city natural gas, solar panels, built-in wardrobes, electric shutters. Closed and guarded urbanization, with large gardens, swimming pool areas and children's games. About 2km from the beach, 6 minutes from the center of Estepona, 4 minutes from the Port of Estepona Puerto Deportivo. Furnished. Ready to be inhabited.