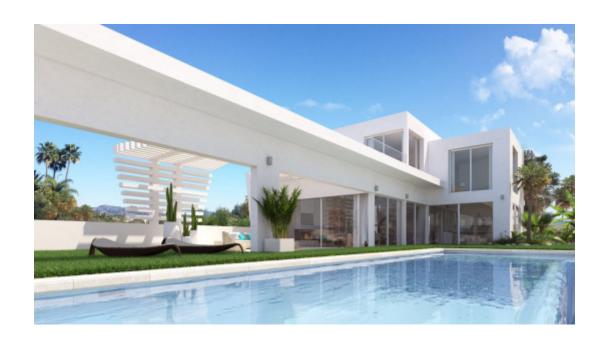

Flat plot located within less than 100 metres to one of the best beaches in Marbella, with its fine sand dunes. The plot has a building volume of 30% and the building license is approved, so it is a perfect time to purchase the plot and review the project with the architect to adapt the villa to the owner's needs (at this stage both qualities and features can be modified). The current project has been designed to build a 615-m2 villa distributed on 3 levels including basement with lift to all levels. The home will comprise, on the main level: kitchen with island; guest toilet; en-suite bedroom; spacious living/dining room opening to a pergola porch leading to a summer lounge and the swimming pool. Upstairs: master ensuite bedroom with dressing room and private terrace; two more bedrooms with en-suite bathrooms. Ground floor (lower level): home cinema; laundry room; storage room; fifth bedroom with en-suite bathroom. All rooms have natural light. Garage for 2 cars and a utility room. The landscaping for the tropical gardens has been designed to provide privacy. The project is prepared for its immediate execution once adapted to the final client's needs.