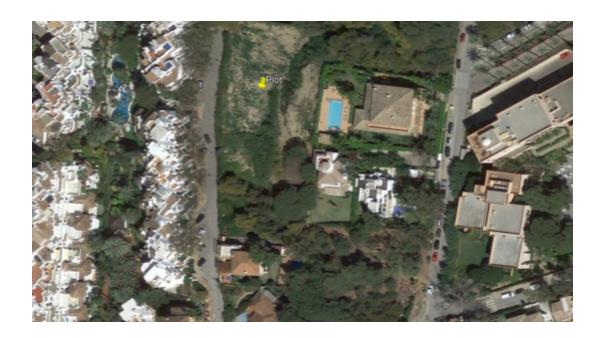

Flat plot located within less than 100 metres to one of the best beaches in Marbella, with its fine sand dunes. The plot has a building volume of 30% and the building license is approved, so it is a perfect time to purchase the plot and review the project with the architect to adapt the villa to the owner's needs (at this stage both qualities and features can be modified). The current project has been designed to build a 615-m2 villa distributed on 3 levels including basement with lift to all levels. The home will comprise, on the main level: kitchen with island; guest toilet; en-suite bedroom; spacious living/dining room opening to a pergola porch leading to a summer lounge and the swimming pool. Upstairs: master ensuite bedroom with dressing room and private terrace; two more bedrooms with en-suite bathrooms. Ground floor (lower level): home cinema; laundry room; storage room; fifth bedroom with en-suite bathroom. All rooms have natural light. Garage for 2 cars and a utility room. The landscaping for the tropical gardens has been designed to provide privacy. The project is prepared for its immediate execution once adapted to the final client's needs.

Direct Beach Access