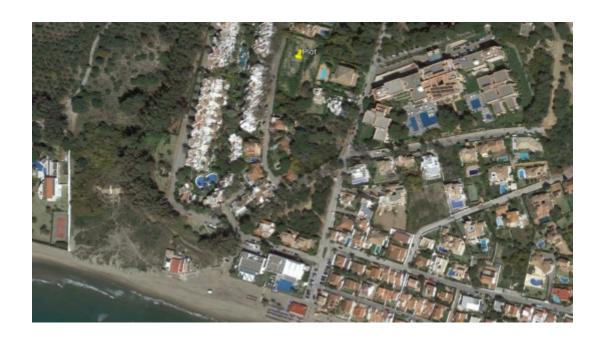

been designed to build a 615-m2 villa distributed on 3 levels including basement with lift to all levels. The home will comprise, on the main level: kitchen with island; guest toilet; en-suite bedroom; spacious living/dining room opening to a pergola porch leading to a summer lounge and the swimming pool. Upstairs: master ensuite bedroom with dressing room and private terrace; two more bedrooms with en-suite bathrooms. Ground floor (lower level): home cinema; laundry room; storage room; fifth bedroom with en-suite bathroom. All rooms have natural light. Garage for 2 cars and a utility room. The landscaping for the tropical gardens has been designed to provide privacy. The project is prepared for its immediate execution once adapted to the final client's needs.





Direct Beach Access