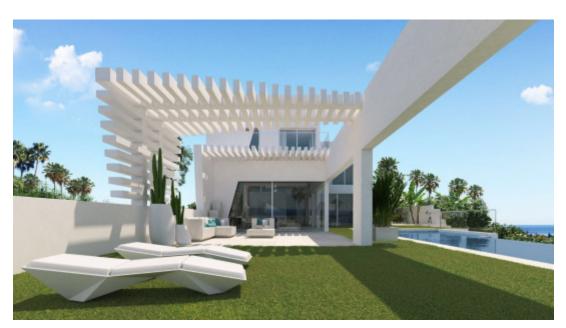

Flat plot located within less than 100 metres to one of the best beaches in Marbella, with its fine sand dunes. The plot has a building volume of 30% and the building license is approved, so it is a perfect time to purchase the plot and review the project with the architect to adapt the villa to the owner's needs (at this stage both qualities and features can be modified). The current project has been designed to build a 615-m2 villa distributed on 3 levels including basement with lift to all levels. The home will comprise, on the main level: kitchen with island; guest toilet; en-suite bedroom; spacious living/dining room opening to a pergola porch leading to a summer lounge and the swimming pool. Upstairs: master ensuite bedroom with dressing room and private terrace; two more bedrooms with en-suite bathrooms. Ground floor (lower level): home cinema; laundry room; storage room; fifth bedroom with en-suite bathroom. All rooms have natural light. Garage for 2 cars and a utility room. The landscaping for the tropical gardens has been designed to provide privacy. The project is prepared for its immediate execution once adapted to the final client's needs.