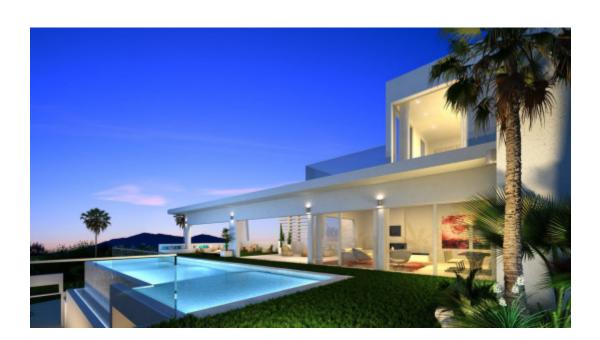

Flat plot located within less than 100 metres to one of the best beaches in Marbella, with its fine sand dunes. The plot has a building volume of 30% and the building license is approved, so it is a perfect time to purchase the plot and review the project with the architect to adapt the villa to the owner's needs (at this stage both qualities and features can be modified). The current project has been designed to build a 615-m2 villa distributed on 3 levels including basement with lift to all levels. The home will comprise, on the main level: kitchen with island; guest toilet; en-suite bedroom; spacious living/dining room opening to a pergola porch leading to a summer lounge and the swimming pool. Upstairs: master ensuite bedroom with dressing room and private terrace; two more bedrooms with en-suite bathrooms. Ground floor (lower level): home cinema; laundry room; storage room; fifth bedroom with en-suite bathroom. All rooms have natural light. Garage for 2 cars and a utility room. The landscaping for the tropical gardens has been designed to provide privacy. The project is prepared for its immediate execution once adapted to the final client's needs.