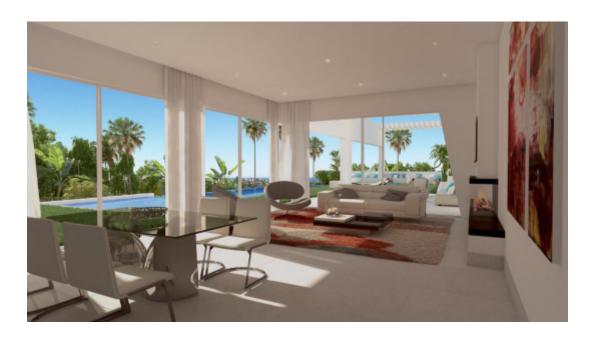

Flat plot located within less than 100 metres to one of the best beaches in Marbella, with its fine sand dunes. The plot has a building volume of 30% and the building license is approved, so it is a perfect time to purchase the plot and review the project with the architect to adapt the villa to the owner's needs (at this stage both qualities and features can be modified). The current project has been designed to build a 615-m2 villa distributed on 3 levels including basement with lift to all levels. The home will comprise, on the main level: kitchen with island; guest toilet; en-suite bedroom; spacious living/dining room opening to a pergola porch leading to a summer lounge and the swimming pool. Upstairs: master ensuite bedroom with dressing room and private terrace; two more bedrooms with en-suite bathrooms. Ground floor (lower level): home cinema; laundry room; storage room; fifth bedroom with en-suite bathroom. All rooms have natural light. Garage for 2 cars and a utility room. The landscaping for the tropical gardens has been designed to provide privacy. The project is prepared for its immediate execution once adapted to the final client's needs.