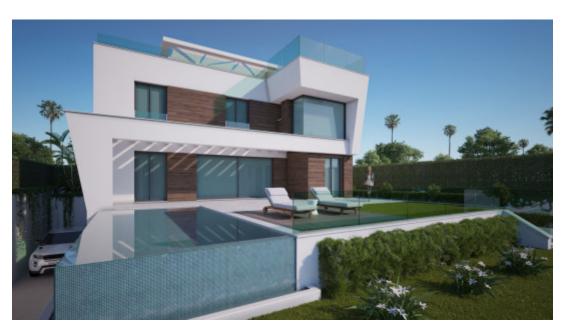

## 2750 m2

South-facing plot with a project of 6 detached contemporary villas close to Marbella centre. Located just within 3 minutes' drive to amenities, international schools and supermarkets. There is a one level villa currently on the plot which was built in 1979 of 250 m2 + 33 m2 of terrace. Full urbanistic report of the plot is available. Qualification according to the PGOU 86 is that of EU-1 (Single Family Exempt) Building volume - 40% Occupation - 30% Minimum plot: 400 m2 Minimum separation to boundaries - 3m