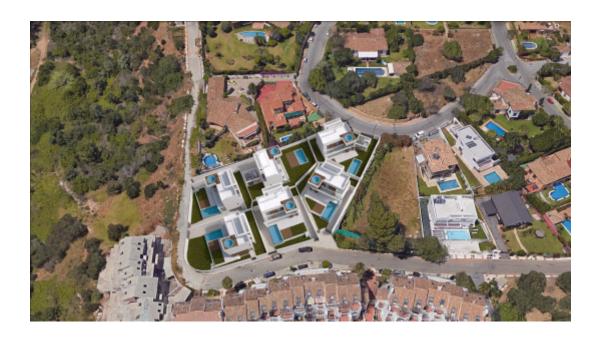

## 2750 m2

South-facing plot with a project of 6 detached contemporary villas close to Marbella centre. Located just within 3 minutes' drive to amenities, international schools and supermarkets. There is a one level villa currently on the plot which was built in 1979 of 250 m2 + 33 m2 of terrace. Full urbanistic report of the plot is available. Qualification according to the PGOU 86 is that of EU-1 (Single Family Exempt) Building volume - 40% Occupation - 30% Minimum plot: 400 m2 Minimum separation to boundaries - 3m