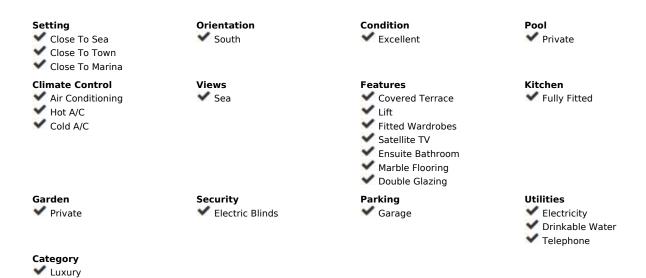

## Sales - House - Benalmadena 1.695.000€

Benalmadena House

Community: 1,104 EUR / year IBI: 1,400 EUR / year

Resale

4

4

634 m2

1000 m2

A fantastic luxury villa with sea views, just a few minutes from Benalmadena Pueblo. The construction of the property has been personally supervised by the owners using the highest quality materials. Everything has been meticulosly planned and thought through to make this a luxurious and comfortable home. An Internal lift, pre-installation for sound and video, perimeter and internal alarm system, kitchen 'cool draws' and a stunning ehtrance hall makes this property stand out from the rest.