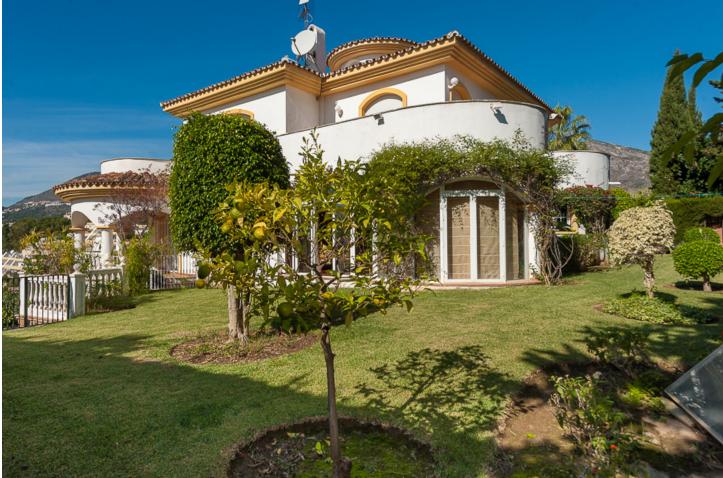

## Benalmadena

House

IBI: 2,097 EUR / year

1250 m2

Well presented 4 bedroom villa, with fitted kitchen, garage parking, private pool and garden. South West facing with views of the Mountains and the sea from the sunny terraces. This spacious family home also features a gym and billards room. Very well situated for golf and within walking distance to restaurants and shops. Great location. Features: - Private pool and garden - Stunning panoramic views - Walking distance to all amenities

Setting Close To Golf Close To Shops

Climate Control Hot A/C Fireplace

Kitchen Fully Fitted Orientation South West

Views Sea Mountain

Garden Vrivate Condition Good

Features Satellite TV Gym Utility Room Jacuzzi