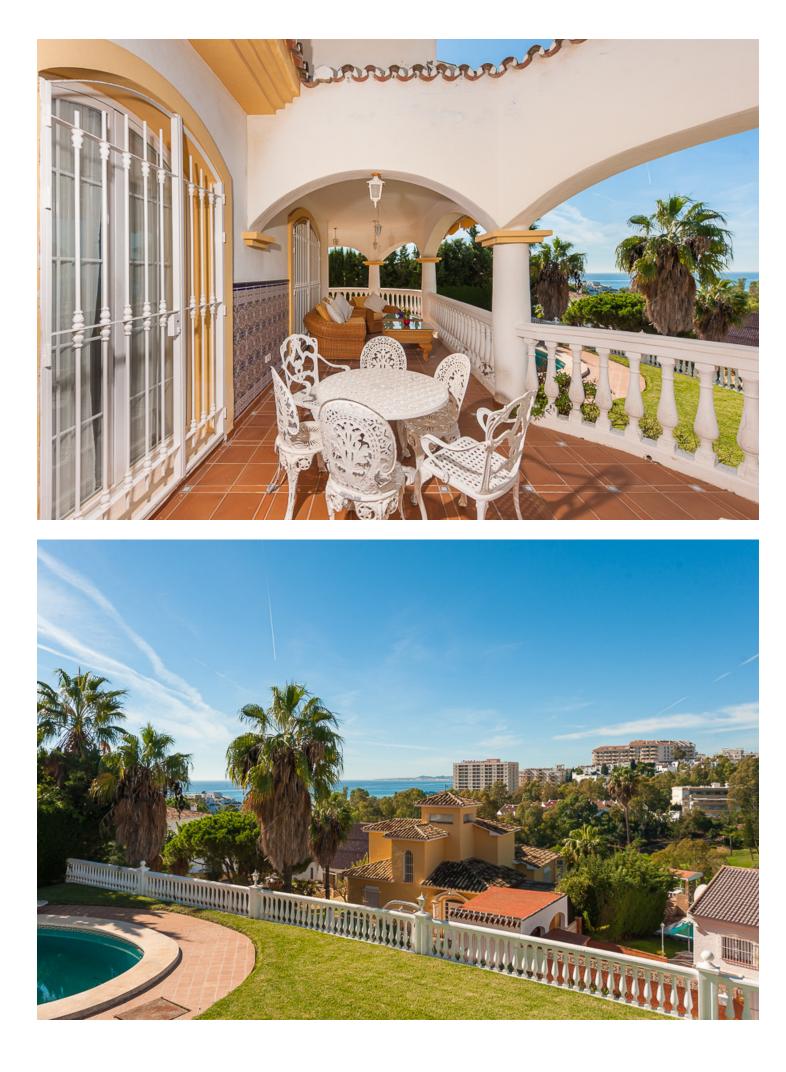

## Benalmadena

House

IBI: 2,097 EUR / year

1250 m2

Well presented 4 bedroom villa, with fitted kitchen, garage parking, private pool and garden. South West facing with views of the Mountains and the sea from the sunny terraces. This spacious family home also features a gym and billards room. Very well situated for golf and within walking distance to restaurants and shops. Great location. Features: - Private pool and garden - Stunning panoramic views - Walking distance to all amenities