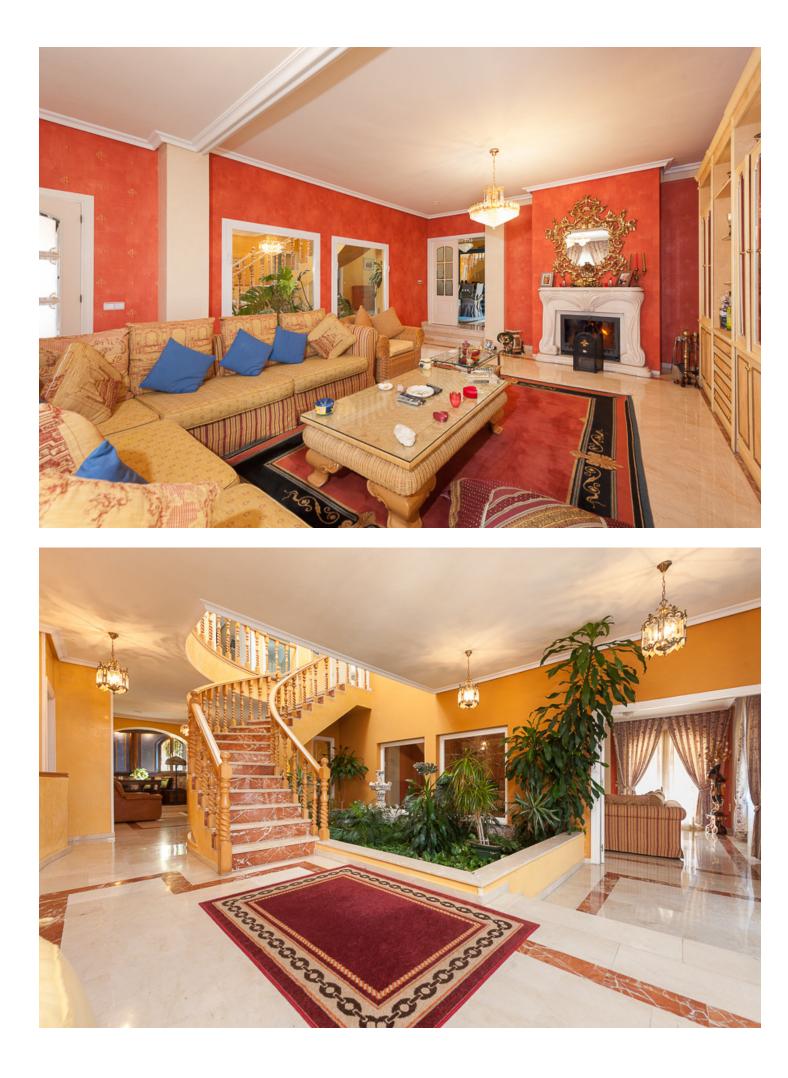

## Benalmadena

House

IBI: 2,097 EUR / year

1250 m2

Well presented 4 bedroom villa, with fitted kitchen, garage parking, private pool and garden. South West facing with views of the Mountains and the sea from the sunny terraces. This spacious family home also features a gym and billards room. Very well situated for golf and within walking distance to restaurants and shops. Great location. Features: - Private pool and garden - Stunning panoramic views - Walking distance to all amenities

Setting Close To Golf Close To Shops

Climate Control Hot A/C Fireplace

Kitchen Fully Fitted Orientation South West

Views Sea Mountain

Garden Vrivate Condition Good

Features Satellite TV Gym Utility Room Jacuzzi