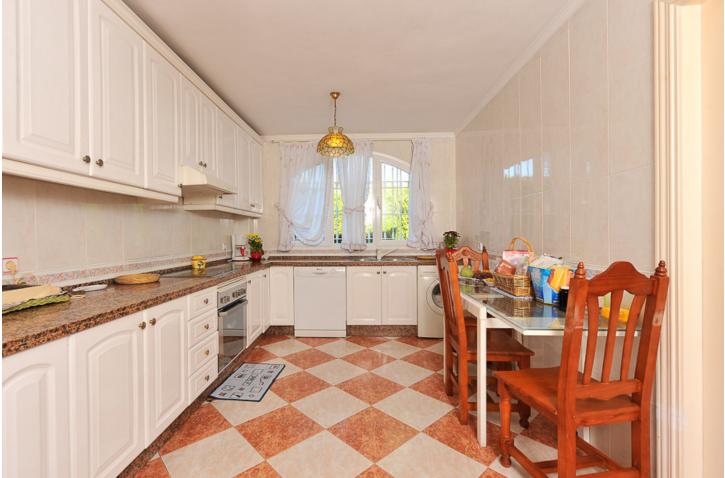

## Benalmadena

House

IBI: 2,097 EUR / year

1250 m2

Well presented 4 bedroom villa, with fitted kitchen, garage parking, private pool and garden. South West facing with views of the Mountains and the sea from the sunny terraces. This spacious family home also features a gym and billards room. Very well situated for golf and within walking distance to restaurants and shops. Great location. Features: - Private pool and garden - Stunning panoramic views - Walking distance to all amenities

Setting Close To Golf Close To Shops

Climate Control Hot A/C Fireplace

Kitchen Fully Fitted Orientation South West

Views Sea Mountain

Garden Vrivate Condition Good

Features Satellite TV Gym Utility Room Jacuzzi