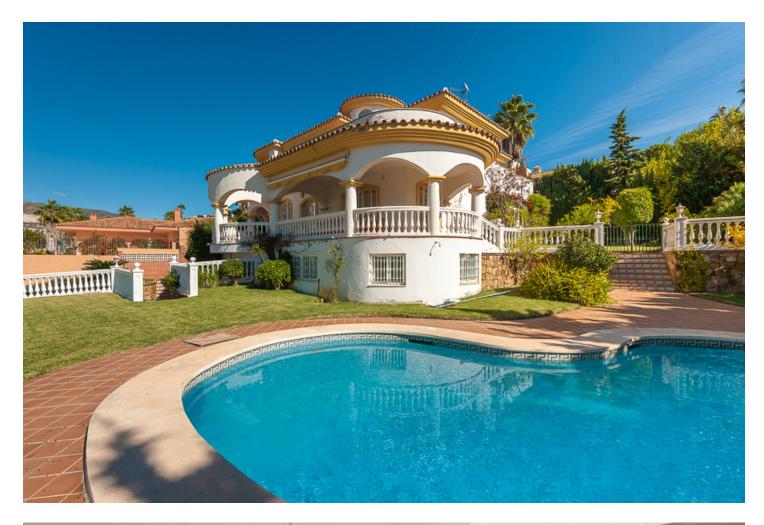

## Benalmadena

House

IBI: 2,097 EUR / year

1250 m2

Well presented 4 bedroom villa, with fitted kitchen, garage parking, private pool and garden. South West facing with views of the Mountains and the sea from the sunny terraces. This spacious family home also features a gym and billards room. Very well situated for golf and within walking distance to restaurants and shops. Great location. Features: - Private pool and garden - Stunning panoramic views - Walking distance to all amenities