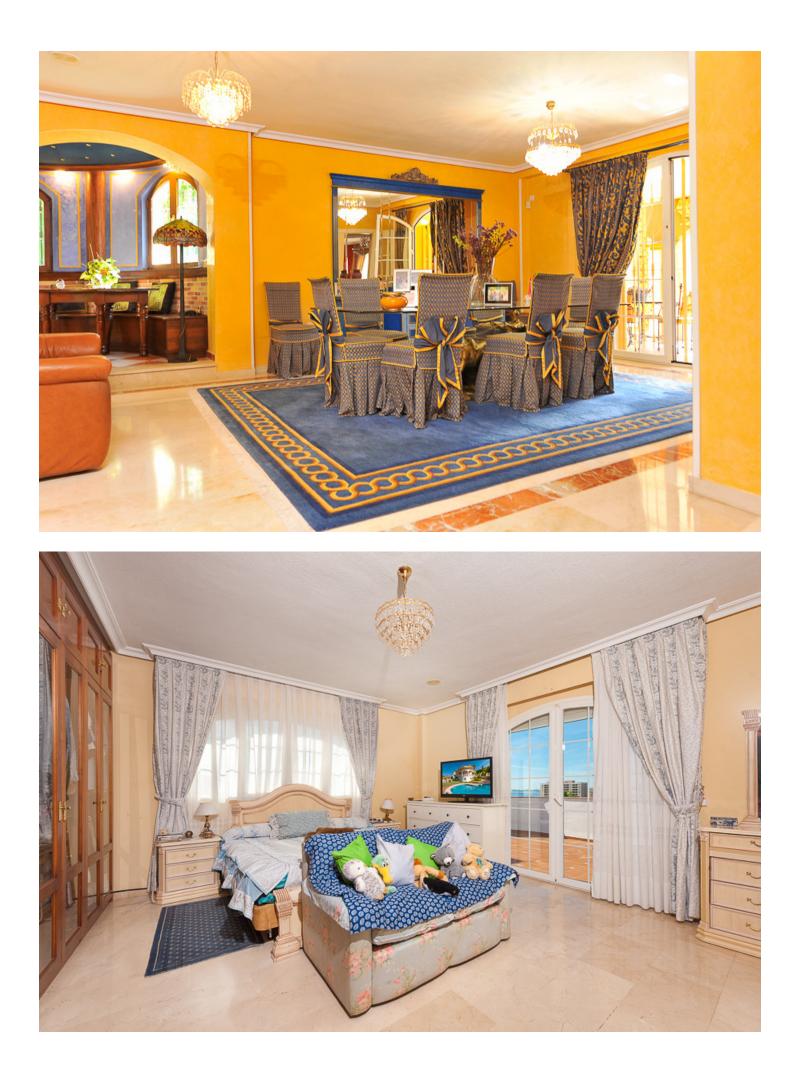

## Benalmadena

House

IBI: 2,097 EUR / year

1250 m2

Well presented 4 bedroom villa, with fitted kitchen, garage parking, private pool and garden. South West facing with views of the Mountains and the sea from the sunny terraces. This spacious family home also features a gym and billards room. Very well situated for golf and within walking distance to restaurants and shops. Great location. Features: - Private pool and garden - Stunning panoramic views - Walking distance to all amenities