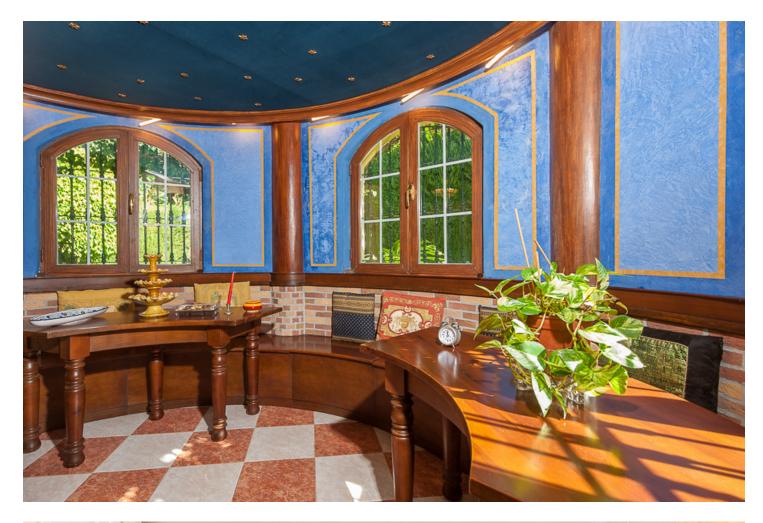

## Benalmadena

House

IBI: 2,097 EUR / year

1250 m2

Well presented 4 bedroom villa, with fitted kitchen, garage parking, private pool and garden. South West facing with views of the Mountains and the sea from the sunny terraces. This spacious family home also features a gym and billards room. Very well situated for golf and within walking distance to restaurants and shops. Great location. Features: - Private pool and garden - Stunning panoramic views - Walking distance to all amenities

Setting Close To Golf Close To Shops

Climate Control Hot A/C Fireplace

Kitchen Fully Fitted Orientation South West

Views Sea Mountain

Garden Vrivate Condition Good

Features Satellite TV Gym Utility Room Jacuzzi