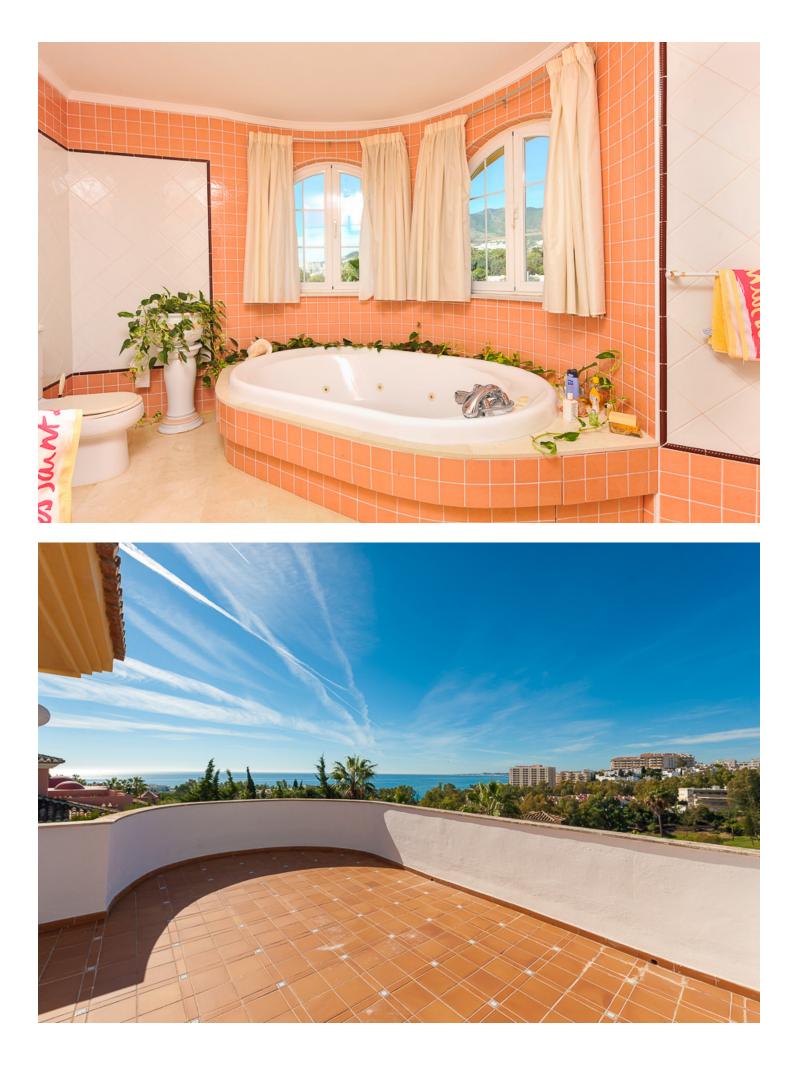

## Benalmadena

House

IBI: 2,097 EUR / year

1250 m2

Well presented 4 bedroom villa, with fitted kitchen, garage parking, private pool and garden. South West facing with views of the Mountains and the sea from the sunny terraces. This spacious family home also features a gym and billards room. Very well situated for golf and within walking distance to restaurants and shops. Great location. Features: - Private pool and garden - Stunning panoramic views - Walking distance to all amenities

Setting Close To Golf Close To Shops

Climate Control Hot A/C Fireplace

Kitchen Fully Fitted Orientation South West

Views Sea Mountain

Garden Vrivate Condition Good

Features Satellite TV Gym Utility Room Jacuzzi