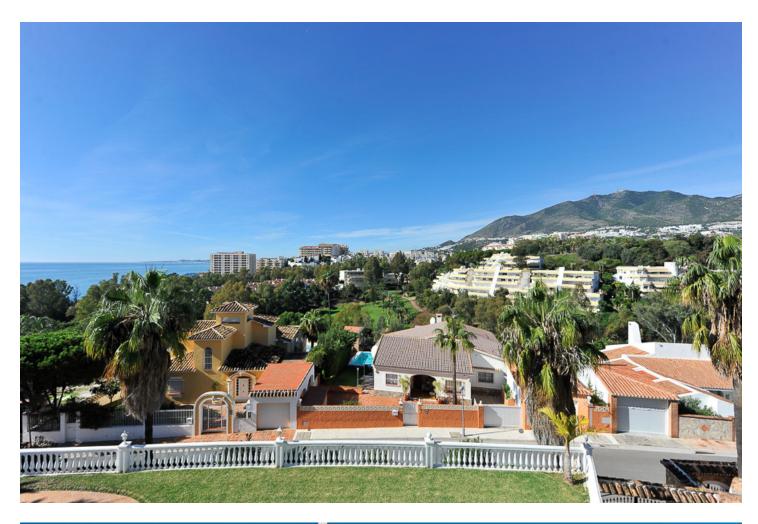

## Benalmadena

House

IBI: 2,097 EUR / year

1250 m2

Well presented 4 bedroom villa, with fitted kitchen, garage parking, private pool and garden. South West facing with views of the Mountains and the sea from the sunny terraces. This spacious family home also features a gym and billards room. Very well situated for golf and within walking distance to restaurants and shops. Great location. Features: - Private pool and garden - Stunning panoramic views - Walking distance to all amenities

Setting Close To Golf Close To Shops

Climate Control Hot A/C Fireplace

Kitchen Fully Fitted Orientation South West

Views Sea Mountain

Garden Vrivate Condition Good

Features Satellite TV Gym Utility Room Jacuzzi