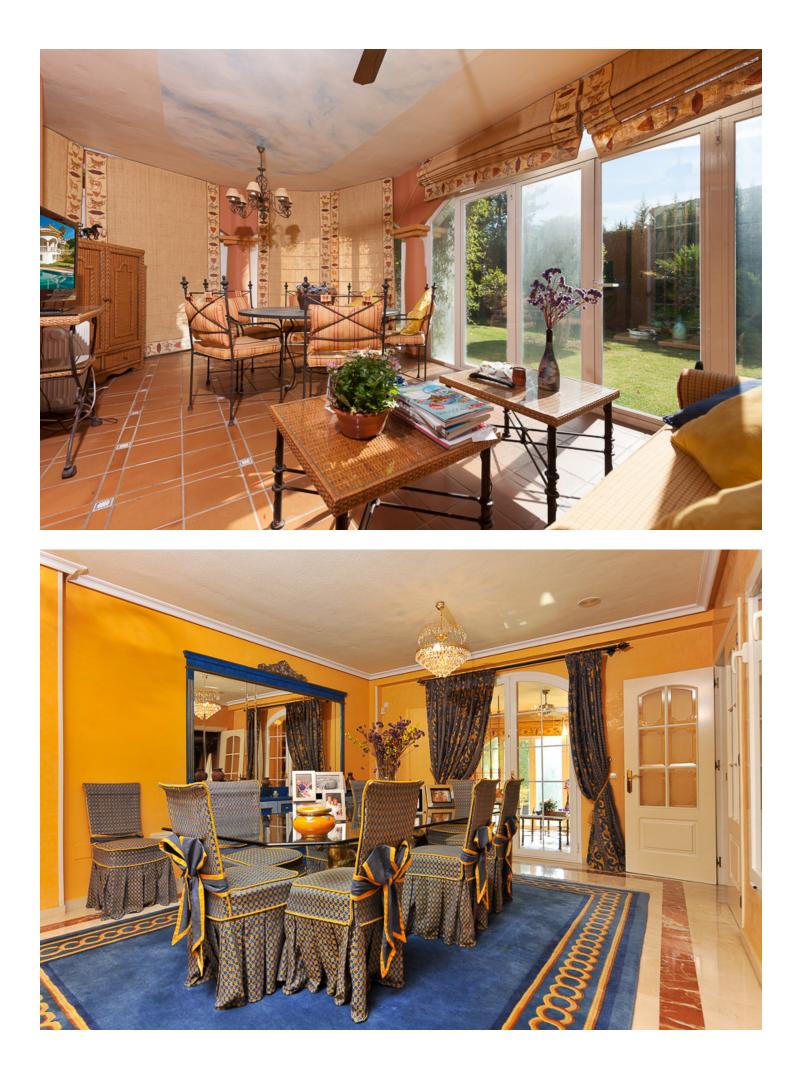

## Benalmadena

House

IBI: 2,097 EUR / year

1250 m2

Well presented 4 bedroom villa, with fitted kitchen, garage parking, private pool and garden. South West facing with views of the Mountains and the sea from the sunny terraces. This spacious family home also features a gym and billards room. Very well situated for golf and within walking distance to restaurants and shops. Great location. Features: - Private pool and garden - Stunning panoramic views - Walking distance to all amenities

Setting Close To Golf Close To Shops

Climate Control Hot A/C Fireplace

Kitchen Fully Fitted Orientation South West

Views Sea Mountain

Garden Vrivate Condition Good

Features Satellite TV Gym Utility Room Jacuzzi