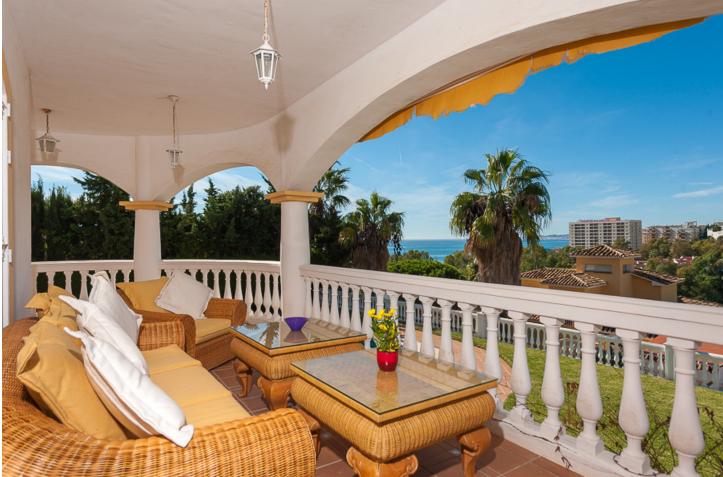

## Benalmadena

House

IBI: 2,097 EUR / year

1250 m2

Well presented 4 bedroom villa, with fitted kitchen, garage parking, private pool and garden. South West facing with views of the Mountains and the sea from the sunny terraces. This spacious family home also features a gym and billards room. Very well situated for golf and within walking distance to restaurants and shops. Great location. Features: - Private pool and garden - Stunning panoramic views - Walking distance to all amenities

Setting Close To Golf Close To Shops

Climate Control Hot A/C Fireplace

Kitchen Fully Fitted Orientation South West

Views Sea Mountain

Garden Vrivate Condition Good

Features Satellite TV Gym Utility Room Jacuzzi