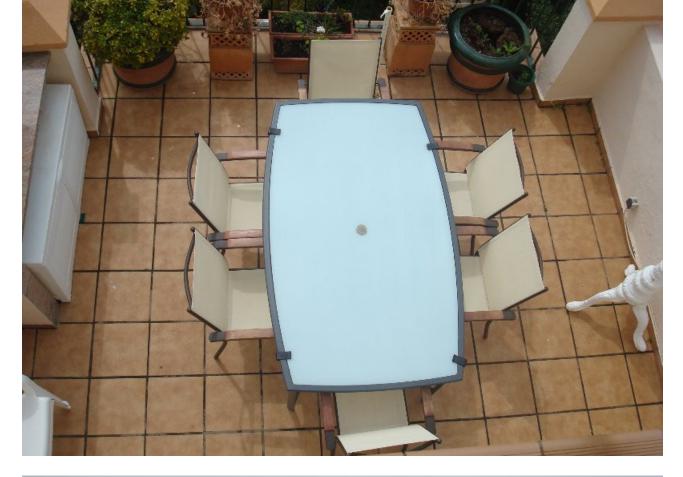

## Sales - House - Estepona 680.000€

Estepona House

4

4

180 m<sup>2</sup>

Townhouse - Terraced, Estepona, Costa del Sol. 4 Bedrooms, 4 Bathrooms, Built 180 m², Terrace 60 m². Setting: Beachfront, Commercial Area, Beachside, Village, Close To Port, Close To Shops, Close To Sea, Close To Schools, Close To Forest, Close To Marina, Urbanisation. Orientation: South. Condition: Excellent. Pool: Communal. Climate Control: Air Conditioning, Hot A/C, Cold A/C, Fireplace. Views: Sea, Mountain, Port, Panoramic, Garden, Pool. Features: Fitted Wardrobes, Near Transport, Private Terrace, Solarium, Satellite TV, Ensuite Bathroom, Wood Flooring, Disabled Access, Barbeque, Double Glazing. Furniture: Fully Furnished. Kitchen: Fully Fitted. Garden: Communal, Landscaped. Security: Gated Complex, Entry Phone, 24 Hour Security. Parking: Communal, Private. Utilities: Electricity, Drinkable Water, Telephone. Category: Luxury.