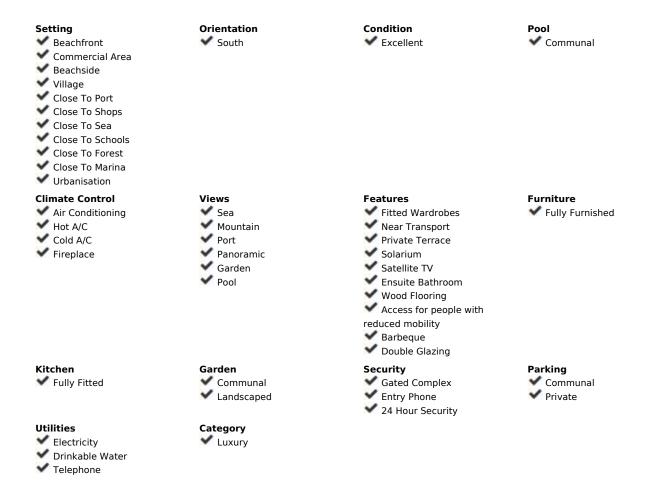

## Sales - House - Estepona 680.000€

Estepona House

4

4

180 m<sup>2</sup>

Townhouse - Terraced, Estepona, Costa del Sol. 4 Bedrooms, 4 Bathrooms, Built 180 m², Terrace 60 m². Setting: Beachfront, Commercial Area, Beachside, Village, Close To Port, Close To Shops, Close To Sea, Close To Schools, Close To Forest, Close To Marina, Urbanisation. Orientation: South. Condition: Excellent. Pool: Communal. Climate Control: Air Conditioning, Hot A/C, Cold A/C, Fireplace. Views: Sea, Mountain, Port, Panoramic, Garden, Pool. Features: Fitted Wardrobes, Near Transport, Private Terrace, Solarium, Satellite TV, Ensuite Bathroom, Wood Flooring, Disabled Access, Barbeque, Double Glazing. Furniture: Fully Furnished. Kitchen: Fully Fitted. Garden: Communal, Landscaped. Security: Gated Complex, Entry Phone, 24 Hour Security. Parking: Communal, Private. Utilities: Electricity, Drinkable Water, Telephone. Category: Luxury.