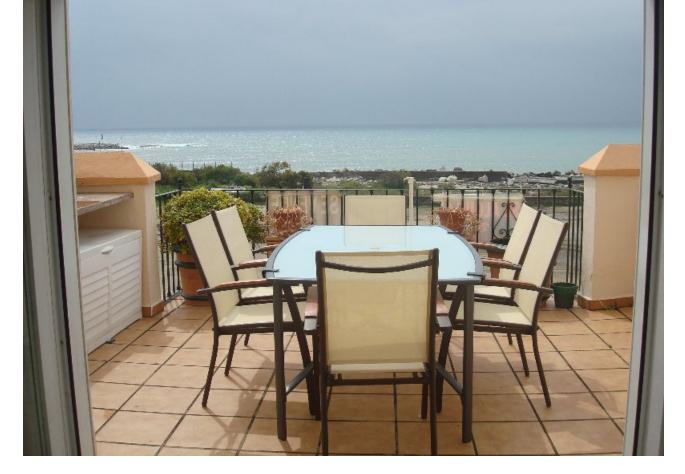

## Sales - House - Estepona 680.000€

Estepona House

4

4

180 m<sup>2</sup>

Townhouse - Terraced, Estepona, Costa del Sol. 4 Bedrooms, 4 Bathrooms, Built 180 m², Terrace 60 m². Setting: Beachfront, Commercial Area, Beachside, Village, Close To Port, Close To Shops, Close To Sea, Close To Schools, Close To Forest, Close To Marina, Urbanisation. Orientation: South. Condition: Excellent. Pool: Communal. Climate Control: Air Conditioning, Hot A/C, Cold A/C, Fireplace. Views: Sea, Mountain, Port, Panoramic, Garden, Pool. Features: Fitted Wardrobes, Near Transport, Private Terrace, Solarium, Satellite TV, Ensuite Bathroom, Wood Flooring, Disabled Access, Barbeque, Double Glazing. Furniture: Fully Furnished. Kitchen: Fully Fitted. Garden: Communal, Landscaped. Security: Gated Complex, Entry Phone, 24 Hour Security. Parking: Communal, Private. Utilities: Electricity, Drinkable Water, Telephone. Category: Luxury.