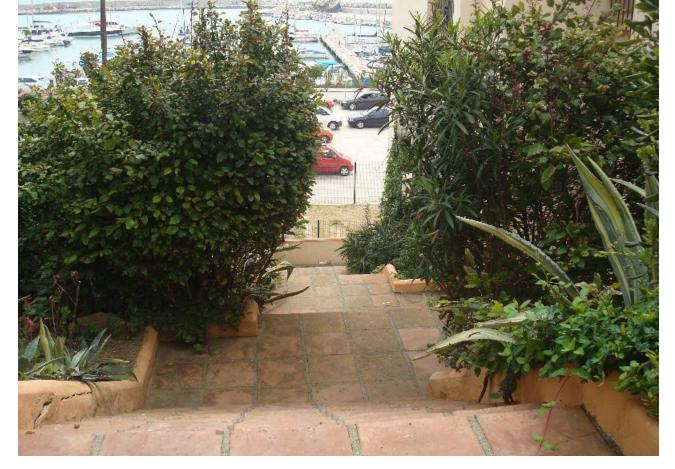

## Sales - House - Estepona 680.000€

Estepona House

4

4

180 m<sup>2</sup>

Townhouse - Terraced, Estepona, Costa del Sol. 4 Bedrooms, 4 Bathrooms, Built 180 m², Terrace 60 m². Setting: Beachfront, Commercial Area, Beachside, Village, Close To Port, Close To Shops, Close To Sea, Close To Schools, Close To Forest, Close To Marina, Urbanisation. Orientation: South. Condition: Excellent. Pool: Communal. Climate Control: Air Conditioning, Hot A/C, Cold A/C, Fireplace. Views: Sea, Mountain, Port, Panoramic, Garden, Pool. Features: Fitted Wardrobes, Near Transport, Private Terrace, Solarium, Satellite TV, Ensuite Bathroom, Wood Flooring, Disabled Access, Barbeque, Double Glazing. Furniture: Fully Furnished. Kitchen: Fully Fitted. Garden: Communal, Landscaped. Security: Gated Complex, Entry Phone, 24 Hour Security. Parking: Communal, Private. Utilities: Electricity, Drinkable Water, Telephone. Category: Luxury.