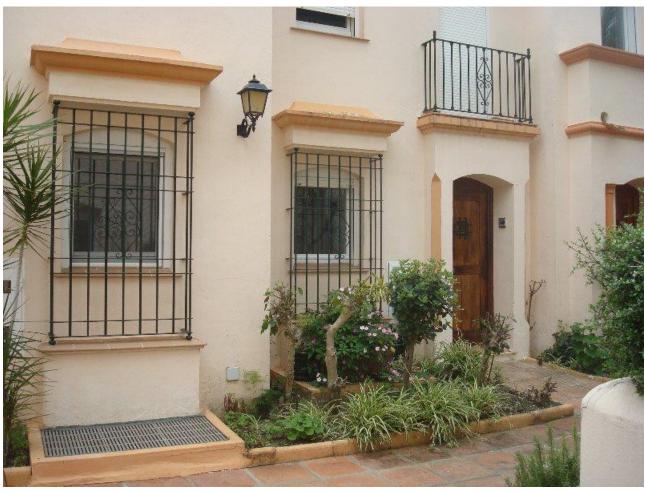

## Sales - House - Estepona 680.000€

Estepona House

4

4

180 m<sup>2</sup>

Townhouse - Terraced, Estepona, Costa del Sol. 4 Bedrooms, 4 Bathrooms, Built 180 m², Terrace 60 m². Setting: Beachfront, Commercial Area, Beachside, Village, Close To Port, Close To Shops, Close To Sea, Close To Schools, Close To Forest, Close To Marina, Urbanisation. Orientation: South. Condition: Excellent. Pool: Communal. Climate Control: Air Conditioning, Hot A/C, Cold A/C, Fireplace. Views: Sea, Mountain, Port, Panoramic, Garden, Pool. Features: Fitted Wardrobes, Near Transport, Private Terrace, Solarium, Satellite TV, Ensuite Bathroom, Wood Flooring, Disabled Access, Barbeque, Double Glazing. Furniture: Fully Furnished. Kitchen: Fully Fitted. Garden: Communal, Landscaped. Security: Gated Complex, Entry Phone, 24 Hour Security. Parking: Communal, Private. Utilities: Electricity, Drinkable Water, Telephone. Category: Luxury.