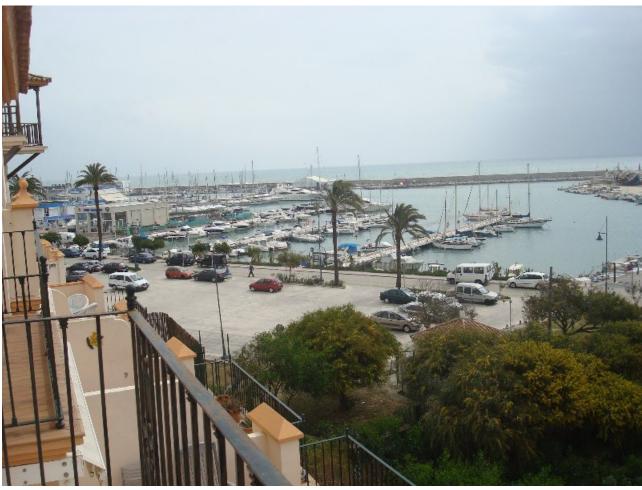

## Sales - House - Estepona 680.000€

Estepona House

4

4

180 m<sup>2</sup>

Townhouse - Terraced, Estepona, Costa del Sol. 4 Bedrooms, 4 Bathrooms, Built 180 m², Terrace 60 m². Setting: Beachfront, Commercial Area, Beachside, Village, Close To Port, Close To Shops, Close To Sea, Close To Schools, Close To Forest, Close To Marina, Urbanisation. Orientation: South. Condition: Excellent. Pool: Communal. Climate Control: Air Conditioning, Hot A/C, Cold A/C, Fireplace. Views: Sea, Mountain, Port, Panoramic, Garden, Pool. Features: Fitted Wardrobes, Near Transport, Private Terrace, Solarium, Satellite TV, Ensuite Bathroom, Wood Flooring, Disabled Access, Barbeque, Double Glazing. Furniture: Fully Furnished. Kitchen: Fully Fitted. Garden: Communal, Landscaped. Security: Gated Complex, Entry Phone, 24 Hour Security. Parking: Communal, Private. Utilities: Electricity, Drinkable Water, Telephone. Category: Luxury.