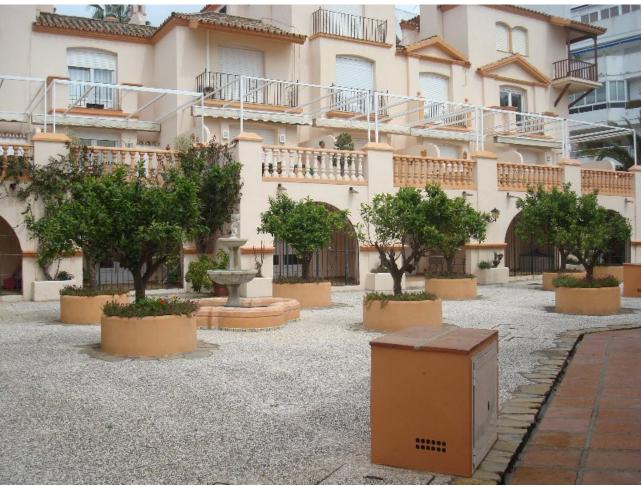

## Sales - House - Estepona 680.000€

Estepona House

4

4

180 m<sup>2</sup>

Townhouse - Terraced, Estepona, Costa del Sol. 4 Bedrooms, 4 Bathrooms, Built 180 m², Terrace 60 m². Setting: Beachfront, Commercial Area, Beachside, Village, Close To Port, Close To Shops, Close To Sea, Close To Schools, Close To Forest, Close To Marina, Urbanisation. Orientation: South. Condition: Excellent. Pool: Communal. Climate Control: Air Conditioning, Hot A/C, Cold A/C, Fireplace. Views: Sea, Mountain, Port, Panoramic, Garden, Pool. Features: Fitted Wardrobes, Near Transport, Private Terrace, Solarium, Satellite TV, Ensuite Bathroom, Wood Flooring, Disabled Access, Barbeque, Double Glazing. Furniture: Fully Furnished. Kitchen: Fully Fitted. Garden: Communal, Landscaped. Security: Gated Complex, Entry Phone, 24 Hour Security. Parking: Communal, Private. Utilities: Electricity, Drinkable Water, Telephone. Category: Luxury.