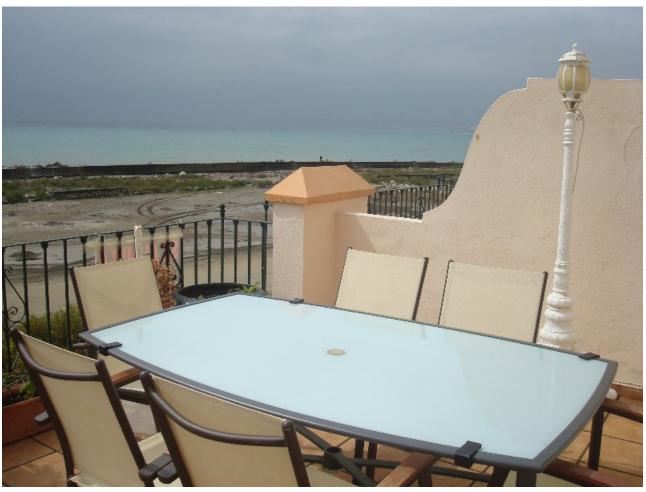

## Sales - House - Estepona 680.000€

Estepona House

4

4

180 m<sup>2</sup>

Townhouse - Terraced, Estepona, Costa del Sol. 4 Bedrooms, 4 Bathrooms, Built 180 m², Terrace 60 m². Setting: Beachfront, Commercial Area, Beachside, Village, Close To Port, Close To Shops, Close To Sea, Close To Schools, Close To Forest, Close To Marina, Urbanisation. Orientation: South. Condition: Excellent. Pool: Communal. Climate Control: Air Conditioning, Hot A/C, Cold A/C, Fireplace. Views: Sea, Mountain, Port, Panoramic, Garden, Pool. Features: Fitted Wardrobes, Near Transport, Private Terrace, Solarium, Satellite TV, Ensuite Bathroom, Wood Flooring, Disabled Access, Barbeque, Double Glazing. Furniture: Fully Furnished. Kitchen: Fully Fitted. Garden: Communal, Landscaped. Security: Gated Complex, Entry Phone, 24 Hour Security. Parking: Communal, Private. Utilities: Electricity, Drinkable Water, Telephone. Category: Luxury.