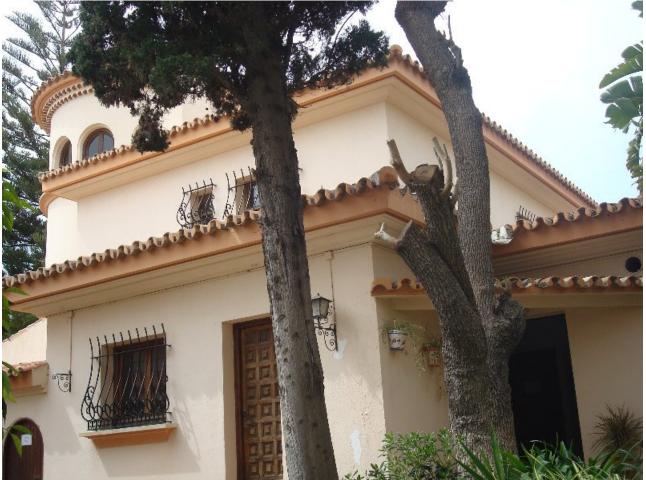

## Sales - House - Estepona 680.000€

Estepona House

4

4

180 m<sup>2</sup>

Townhouse - Terraced, Estepona, Costa del Sol. 4 Bedrooms, 4 Bathrooms, Built 180 m², Terrace 60 m². Setting: Beachfront, Commercial Area, Beachside, Village, Close To Port, Close To Shops, Close To Sea, Close To Schools, Close To Forest, Close To Marina, Urbanisation. Orientation: South. Condition: Excellent. Pool: Communal. Climate Control: Air Conditioning, Hot A/C, Cold A/C, Fireplace. Views: Sea, Mountain, Port, Panoramic, Garden, Pool. Features: Fitted Wardrobes, Near Transport, Private Terrace, Solarium, Satellite TV, Ensuite Bathroom, Wood Flooring, Disabled Access, Barbeque, Double Glazing. Furniture: Fully Furnished. Kitchen: Fully Fitted. Garden: Communal, Landscaped. Security: Gated Complex, Entry Phone, 24 Hour Security. Parking: Communal, Private. Utilities: Electricity, Drinkable Water, Telephone. Category: Luxury.