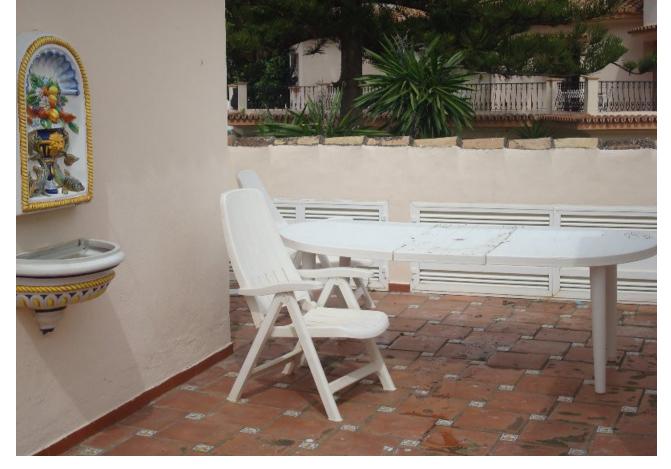

## Sales - House - Estepona 680.000€

Estepona House

4

4

180 m<sup>2</sup>

Townhouse - Terraced, Estepona, Costa del Sol. 4 Bedrooms, 4 Bathrooms, Built 180 m², Terrace 60 m². Setting: Beachfront, Commercial Area, Beachside, Village, Close To Port, Close To Shops, Close To Sea, Close To Schools, Close To Forest, Close To Marina, Urbanisation. Orientation: South. Condition: Excellent. Pool: Communal. Climate Control: Air Conditioning, Hot A/C, Cold A/C, Fireplace. Views: Sea, Mountain, Port, Panoramic, Garden, Pool. Features: Fitted Wardrobes, Near Transport, Private Terrace, Solarium, Satellite TV, Ensuite Bathroom, Wood Flooring, Disabled Access, Barbeque, Double Glazing. Furniture: Fully Furnished. Kitchen: Fully Fitted. Garden: Communal, Landscaped. Security: Gated Complex, Entry Phone, 24 Hour Security. Parking: Communal, Private. Utilities: Electricity, Drinkable Water, Telephone. Category: Luxury.