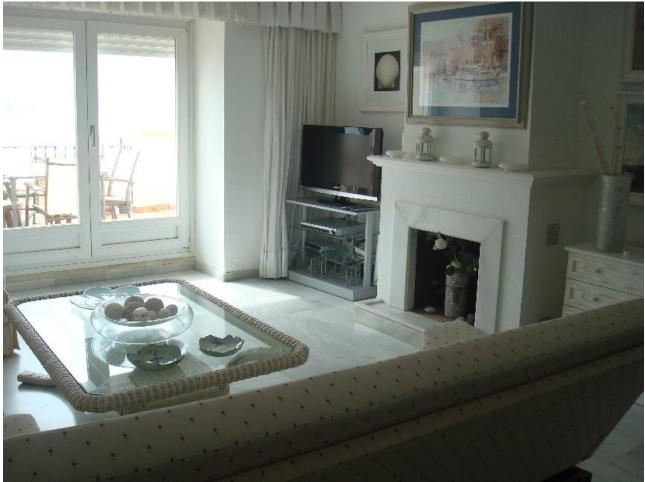

## Sales - House - Estepona 680.000€

Estepona House

4

4

180 m<sup>2</sup>

Townhouse - Terraced, Estepona, Costa del Sol. 4 Bedrooms, 4 Bathrooms, Built 180 m², Terrace 60 m². Setting: Beachfront, Commercial Area, Beachside, Village, Close To Port, Close To Shops, Close To Sea, Close To Schools, Close To Forest, Close To Marina, Urbanisation. Orientation: South. Condition: Excellent. Pool: Communal. Climate Control: Air Conditioning, Hot A/C, Cold A/C, Fireplace. Views: Sea, Mountain, Port, Panoramic, Garden, Pool. Features: Fitted Wardrobes, Near Transport, Private Terrace, Solarium, Satellite TV, Ensuite Bathroom, Wood Flooring, Disabled Access, Barbeque, Double Glazing. Furniture: Fully Furnished. Kitchen: Fully Fitted. Garden: Communal, Landscaped. Security: Gated Complex, Entry Phone, 24 Hour Security. Parking: Communal, Private. Utilities: Electricity, Drinkable Water, Telephone. Category: Luxury.