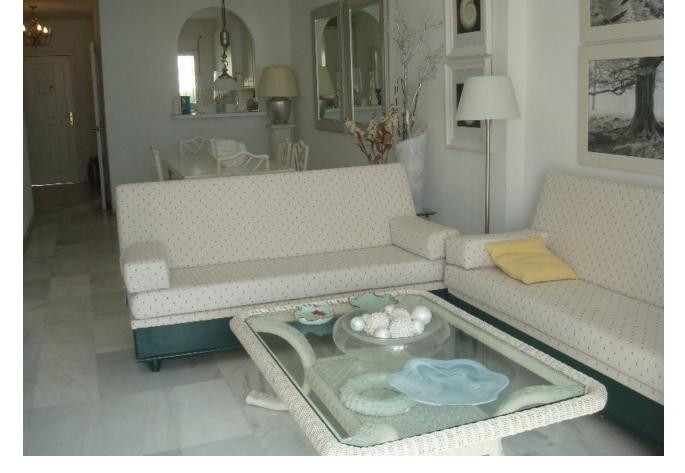

## Sales - House - Estepona 680.000€

Estepona House

4

4

180 m<sup>2</sup>

Townhouse - Terraced, Estepona, Costa del Sol. 4 Bedrooms, 4 Bathrooms, Built 180 m², Terrace 60 m². Setting: Beachfront, Commercial Area, Beachside, Village, Close To Port, Close To Shops, Close To Sea, Close To Schools, Close To Forest, Close To Marina, Urbanisation. Orientation: South. Condition: Excellent. Pool: Communal. Climate Control: Air Conditioning, Hot A/C, Cold A/C, Fireplace. Views: Sea, Mountain, Port, Panoramic, Garden, Pool. Features: Fitted Wardrobes, Near Transport, Private Terrace, Solarium, Satellite TV, Ensuite Bathroom, Wood Flooring, Disabled Access, Barbeque, Double Glazing. Furniture: Fully Furnished. Kitchen: Fully Fitted. Garden: Communal, Landscaped. Security: Gated Complex, Entry Phone, 24 Hour Security. Parking: Communal, Private. Utilities: Electricity, Drinkable Water, Telephone. Category: Luxury.