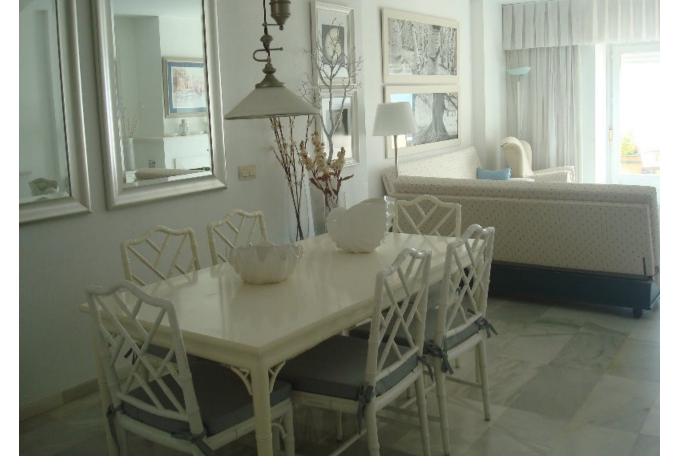

## Sales - House - Estepona 680.000€

Estepona House

4

4

180 m<sup>2</sup>

Townhouse - Terraced, Estepona, Costa del Sol. 4 Bedrooms, 4 Bathrooms, Built 180 m², Terrace 60 m². Setting: Beachfront, Commercial Area, Beachside, Village, Close To Port, Close To Shops, Close To Sea, Close To Schools, Close To Forest, Close To Marina, Urbanisation. Orientation: South. Condition: Excellent. Pool: Communal. Climate Control: Air Conditioning, Hot A/C, Cold A/C, Fireplace. Views: Sea, Mountain, Port, Panoramic, Garden, Pool. Features: Fitted Wardrobes, Near Transport, Private Terrace, Solarium, Satellite TV, Ensuite Bathroom, Wood Flooring, Disabled Access, Barbeque, Double Glazing. Furniture: Fully Furnished. Kitchen: Fully Fitted. Garden: Communal, Landscaped. Security: Gated Complex, Entry Phone, 24 Hour Security. Parking: Communal, Private. Utilities: Electricity, Drinkable Water, Telephone. Category: Luxury.