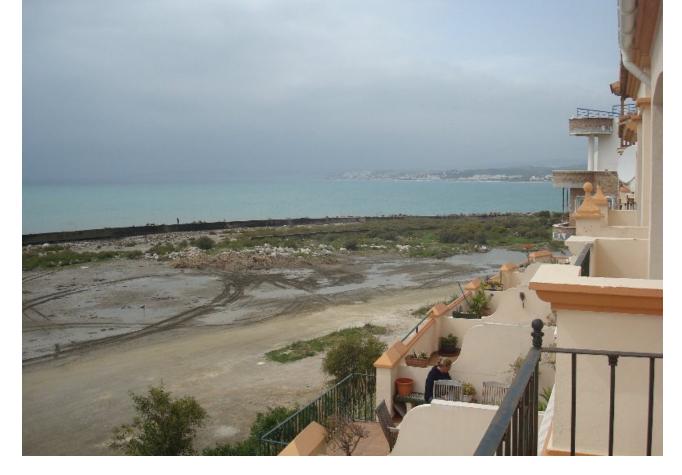

## Sales - House - Estepona 680.000€

Estepona House

4

4

180 m<sup>2</sup>

Townhouse - Terraced, Estepona, Costa del Sol. 4 Bedrooms, 4 Bathrooms, Built 180 m², Terrace 60 m². Setting: Beachfront, Commercial Area, Beachside, Village, Close To Port, Close To Shops, Close To Sea, Close To Schools, Close To Forest, Close To Marina, Urbanisation. Orientation: South. Condition: Excellent. Pool: Communal. Climate Control: Air Conditioning, Hot A/C, Cold A/C, Fireplace. Views: Sea, Mountain, Port, Panoramic, Garden, Pool. Features: Fitted Wardrobes, Near Transport, Private Terrace, Solarium, Satellite TV, Ensuite Bathroom, Wood Flooring, Disabled Access, Barbeque, Double Glazing. Furniture: Fully Furnished. Kitchen: Fully Fitted. Garden: Communal, Landscaped. Security: Gated Complex, Entry Phone, 24 Hour Security. Parking: Communal, Private. Utilities: Electricity, Drinkable Water, Telephone. Category: Luxury.