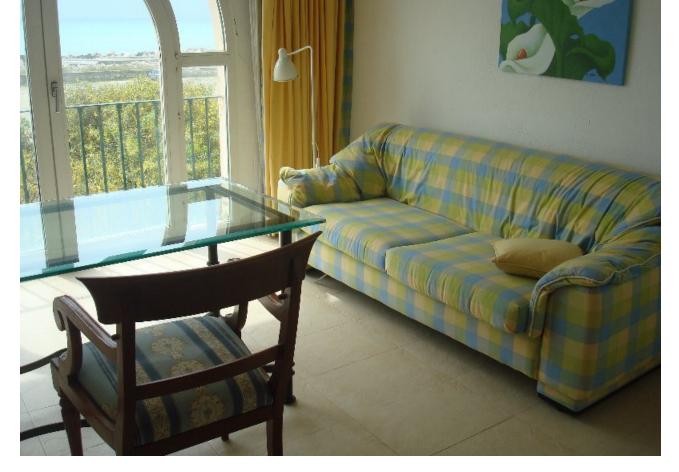

## Sales - House - Estepona 680.000€

Estepona House

4

4

180 m<sup>2</sup>

Townhouse - Terraced, Estepona, Costa del Sol. 4 Bedrooms, 4 Bathrooms, Built 180 m², Terrace 60 m². Setting: Beachfront, Commercial Area, Beachside, Village, Close To Port, Close To Shops, Close To Sea, Close To Schools, Close To Forest, Close To Marina, Urbanisation. Orientation: South. Condition: Excellent. Pool: Communal. Climate Control: Air Conditioning, Hot A/C, Cold A/C, Fireplace. Views: Sea, Mountain, Port, Panoramic, Garden, Pool. Features: Fitted Wardrobes, Near Transport, Private Terrace, Solarium, Satellite TV, Ensuite Bathroom, Wood Flooring, Disabled Access, Barbeque, Double Glazing. Furniture: Fully Furnished. Kitchen: Fully Fitted. Garden: Communal, Landscaped. Security: Gated Complex, Entry Phone, 24 Hour Security. Parking: Communal, Private. Utilities: Electricity, Drinkable Water, Telephone. Category: Luxury.