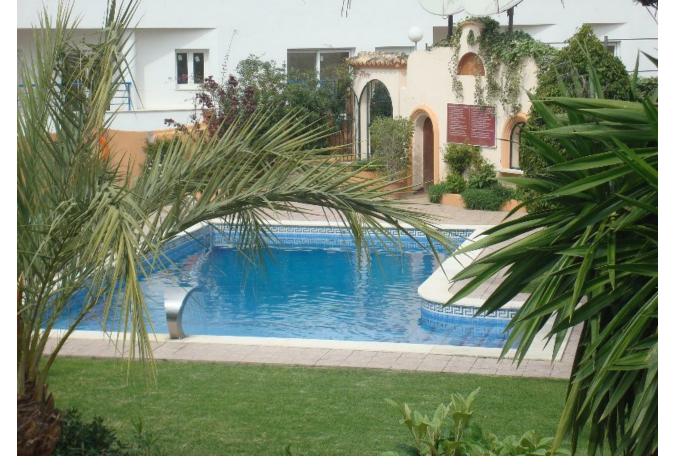

## Sales - House - Estepona 680.000€

Estepona House

4

4

180 m<sup>2</sup>

Townhouse - Terraced, Estepona, Costa del Sol. 4 Bedrooms, 4 Bathrooms, Built 180 m², Terrace 60 m². Setting: Beachfront, Commercial Area, Beachside, Village, Close To Port, Close To Shops, Close To Sea, Close To Schools, Close To Forest, Close To Marina, Urbanisation. Orientation: South. Condition: Excellent. Pool: Communal. Climate Control: Air Conditioning, Hot A/C, Cold A/C, Fireplace. Views: Sea, Mountain, Port, Panoramic, Garden, Pool. Features: Fitted Wardrobes, Near Transport, Private Terrace, Solarium, Satellite TV, Ensuite Bathroom, Wood Flooring, Disabled Access, Barbeque, Double Glazing. Furniture: Fully Furnished. Kitchen: Fully Fitted. Garden: Communal, Landscaped. Security: Gated Complex, Entry Phone, 24 Hour Security. Parking: Communal, Private. Utilities: Electricity, Drinkable Water, Telephone. Category: Luxury.