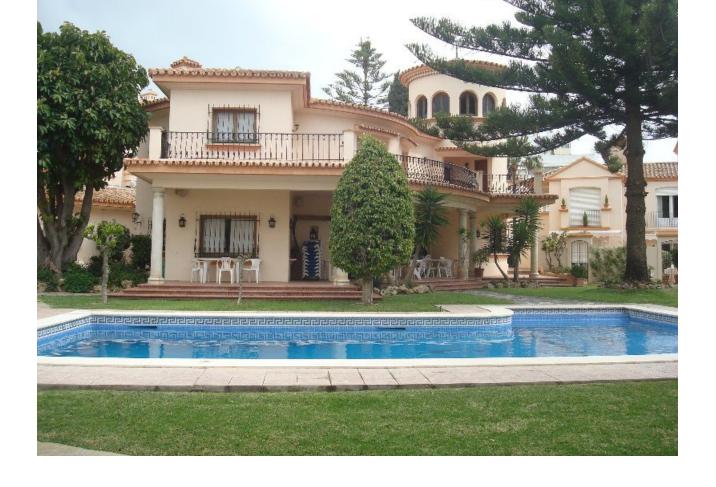

## Sales - House - Estepona 680.000€

Estepona House

4

4

180 m<sup>2</sup>

Townhouse - Terraced, Estepona, Costa del Sol. 4 Bedrooms, 4 Bathrooms, Built 180 m², Terrace 60 m². Setting: Beachfront, Commercial Area, Beachside, Village, Close To Port, Close To Shops, Close To Sea, Close To Schools, Close To Forest, Close To Marina, Urbanisation. Orientation: South. Condition: Excellent. Pool: Communal. Climate Control: Air Conditioning, Hot A/C, Cold A/C, Fireplace. Views: Sea, Mountain, Port, Panoramic, Garden, Pool. Features: Fitted Wardrobes, Near Transport, Private Terrace, Solarium, Satellite TV, Ensuite Bathroom, Wood Flooring, Disabled Access, Barbeque, Double Glazing. Furniture: Fully Furnished. Kitchen: Fully Fitted. Garden: Communal, Landscaped. Security: Gated Complex, Entry Phone, 24 Hour Security. Parking: Communal, Private. Utilities: Electricity, Drinkable Water, Telephone. Category: Luxury.