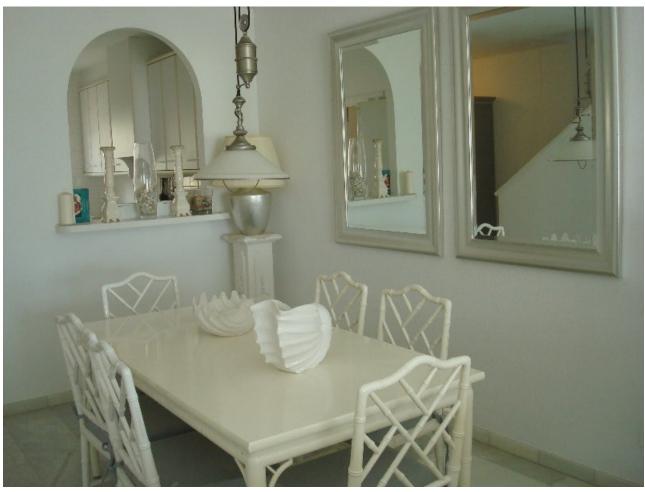

## Sales - House - Estepona 680.000€

Estepona House

4

4

180 m<sup>2</sup>

Townhouse - Terraced, Estepona, Costa del Sol. 4 Bedrooms, 4 Bathrooms, Built 180 m², Terrace 60 m². Setting: Beachfront, Commercial Area, Beachside, Village, Close To Port, Close To Shops, Close To Sea, Close To Schools, Close To Forest, Close To Marina, Urbanisation. Orientation: South. Condition: Excellent. Pool: Communal. Climate Control: Air Conditioning, Hot A/C, Cold A/C, Fireplace. Views: Sea, Mountain, Port, Panoramic, Garden, Pool. Features: Fitted Wardrobes, Near Transport, Private Terrace, Solarium, Satellite TV, Ensuite Bathroom, Wood Flooring, Disabled Access, Barbeque, Double Glazing. Furniture: Fully Furnished. Kitchen: Fully Fitted. Garden: Communal, Landscaped. Security: Gated Complex, Entry Phone, 24 Hour Security. Parking: Communal, Private. Utilities: Electricity, Drinkable Water, Telephone. Category: Luxury.