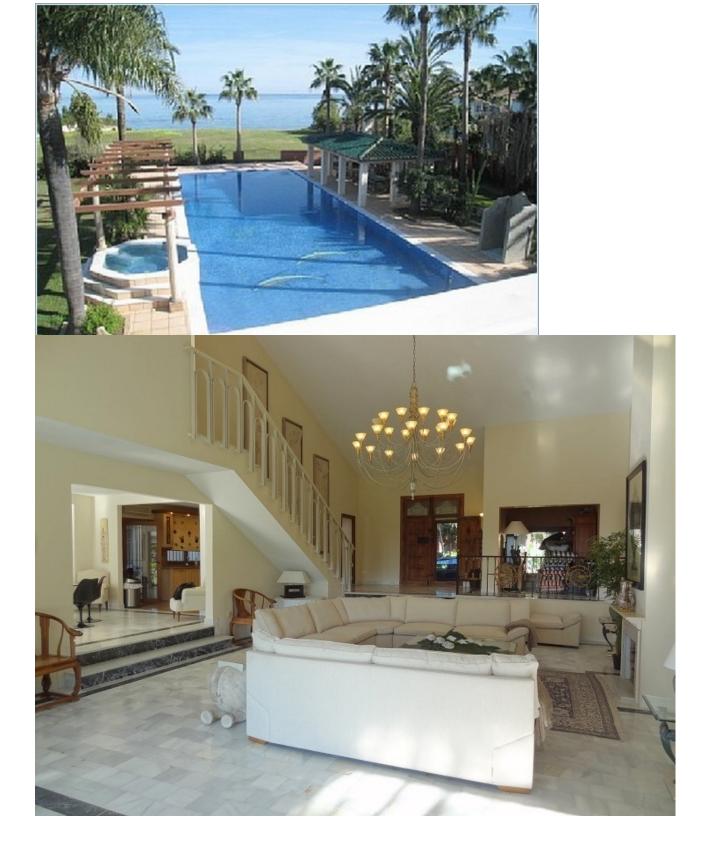

## Sales - House - Estepona 10.000.000€

| Estepona |          |        | House          |
|----------|----------|--------|----------------|
| 5        | <b>6</b> | 610 m2 | <b>8400 m2</b> |

PRICE REDUCED FROM [11.000.000 ! A magnificent beachfront estate ideal for development of up to 4 beachfront villas located within walking distance to Estepona port, consisting of two large plots offering panoramic frontal sea views with total privacy. The luxury villa offers 5 bedrooms, multiple living spaces including a stylish grand main salon with impressive double height ceiling, wonderful outdoor terrace spaces, and a very large private garden, swimming pool, Jacuzzi & tennis court, as well as the unique option for development of 2 new beachfront villas on the larger beach plot without obstructing the sea view of the existing property. Formerly owned by a famous Hollywood actor and situated right on the beachfront with direct beach access, the two segregated plots of 5000m2 and 3400m2 feature mature palm gardens not far from all amenities in Estepona. There is also the possibility to easily re-segregate the plot to allow up to 4 villas in total - as per the project design in accordance with the Ley de Costa. The entrance to the property offers a large driveway with adequate parking and double garage, and inside the entrance hall leads directly to the spacious lounge with double height ceiling opening onto the garden with sea view. There is also a TV/games room with pool table and table tennis, a modern kitchen, separate dining room, and laundry room. The property offers 5 double bedrooms and 6 bathrooms, including the large private master bedroom suite on the first floor with 2 en suite bathrooms, a sofa seating area and a large private balcony with sea view, plus 4 additional en-suite double bedrooms - 3 of which have been recently modernized with Travertine marble bathrooms and furnished by an interior designer with Villeroy and Boch sanitary ware. The 5th bedroom is a large, garden/pool facing king size room situated at the opposite end of the villa for enhanced privacy. Outside there is an extra large 8-person Jacuzzi cascading into the enormous swimming pool of 20 meters by 8 meters, surrounded by marble and terracotta terraces and poolside shelter with a large dining table, as well as a full sized floodlit tennis court. A unique beachfront property with direct beach access and walking distance to amenities.