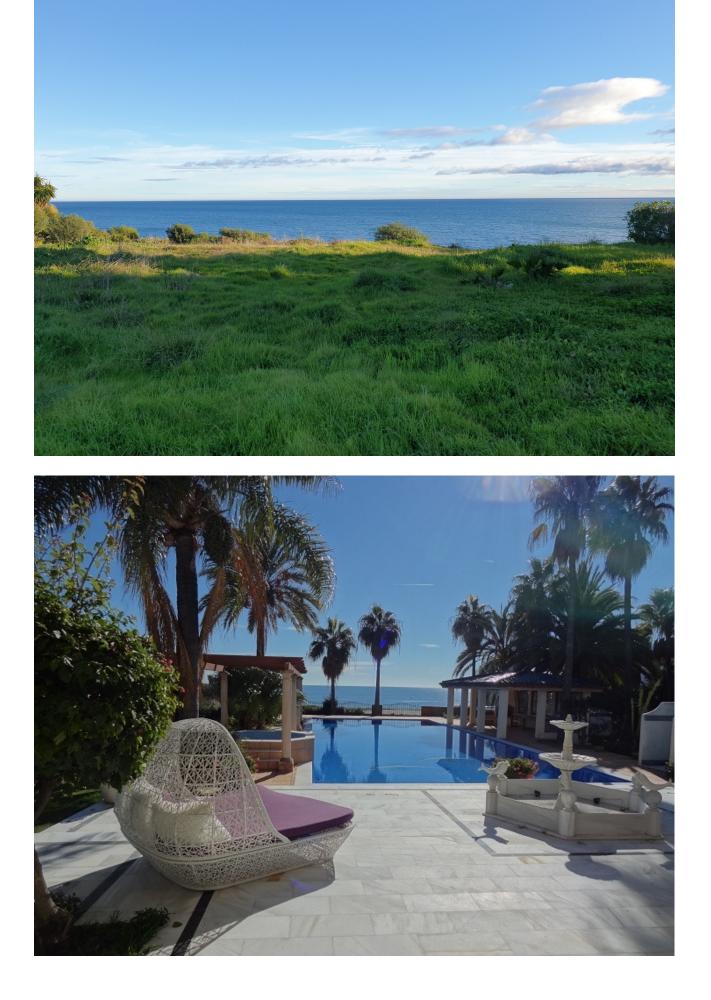

## Sales - House - Estepona 10.000.000€

| Estepona |          |        | House          |
|----------|----------|--------|----------------|
| 5        | <b>6</b> | 610 m2 | <b>8400 m2</b> |

PRICE REDUCED FROM [11.000.000 ! A magnificent beachfront estate ideal for development of up to 4 beachfront villas located within walking distance to Estepona port, consisting of two large plots offering panoramic frontal sea views with total privacy. The luxury villa offers 5 bedrooms, multiple living spaces including a stylish grand main salon with impressive double height ceiling, wonderful outdoor terrace spaces, and a very large private garden, swimming pool, Jacuzzi & tennis court, as well as the unique option for development of 2 new beachfront villas on the larger beach plot without obstructing the sea view of the existing property. Formerly owned by a famous Hollywood actor and situated right on the beachfront with direct beach access, the two segregated plots of 5000m2 and 3400m2 feature mature palm gardens not far from all amenities in Estepona. There is also the possibility to easily re-segregate the plot to allow up to 4 villas in total - as per the project design in accordance with the Ley de Costa. The entrance to the property offers a large driveway with adequate parking and double garage, and inside the entrance hall leads directly to the spacious lounge with double height ceiling opening onto the garden with sea view. There is also a TV/games room with pool table and table tennis, a modern kitchen, separate dining room, and laundry room. The property offers 5 double bedrooms and 6 bathrooms, including the large private master bedroom suite on the first floor with 2 en suite bathrooms, a sofa seating area and a large private balcony with sea view, plus 4 additional en-suite double bedrooms - 3 of which have been recently modernized with Travertine marble bathrooms and furnished by an interior designer with Villeroy and Boch sanitary ware. The 5th bedroom is a large, garden/pool facing king size room situated at the opposite end of the villa for enhanced privacy. Outside there is an extra large 8-person Jacuzzi cascading into the enormous swimming pool of 20 meters by 8 meters, surrounded by marble and terracotta terraces and poolside shelter with a large dining table, as well as a full sized floodlit tennis court. A unique beachfront property with direct beach access and walking distance to amenities.