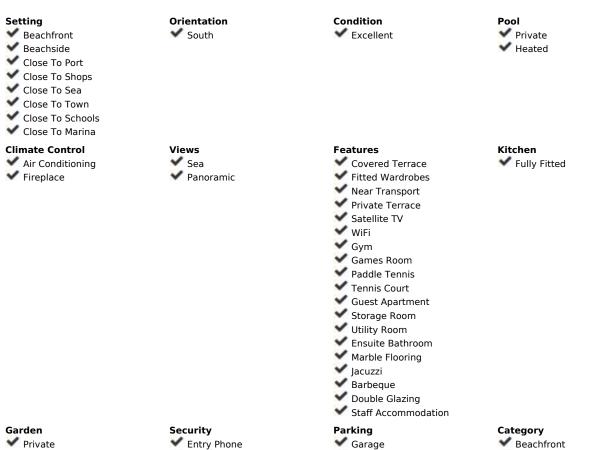

## Sales - House - Estepona 10.000.000€

| Estepona |          |        | House          |
|----------|----------|--------|----------------|
| 5        | <b>6</b> | 610 m2 | <b>8400 m2</b> |

PRICE REDUCED FROM [11.000.000 ! A magnificent beachfront estate ideal for development of up to 4 beachfront villas located within walking distance to Estepona port, consisting of two large plots offering panoramic frontal sea views with total privacy. The luxury villa offers 5 bedrooms, multiple living spaces including a stylish grand main salon with impressive double height ceiling, wonderful outdoor terrace spaces, and a very large private garden, swimming pool, Jacuzzi & tennis court, as well as the unique option for development of 2 new beachfront villas on the larger beach plot without obstructing the sea view of the existing property. Formerly owned by a famous Hollywood actor and situated right on the beachfront with direct beach access, the two segregated plots of 5000m2 and 3400m2 feature mature palm gardens not far from all amenities in Estepona. There is also the possibility to easily re-segregate the plot to allow up to 4 villas in total - as per the project design in accordance with the Ley de Costa. The entrance to the property offers a large driveway with adequate parking and double garage, and inside the entrance hall leads directly to the spacious lounge with double height ceiling opening onto the garden with sea view. There is also a TV/games room with pool table and table tennis, a modern kitchen, separate dining room, and laundry room. The property offers 5 double bedrooms and 6 bathrooms, including the large private master bedroom suite on the first floor with 2 en suite bathrooms, a sofa seating area and a large private balcony with sea view, plus 4 additional en-suite double bedrooms - 3 of which have been recently modernized with Travertine marble bathrooms and furnished by an interior designer with Villeroy and Boch sanitary ware. The 5th bedroom is a large, garden/pool facing king size room situated at the opposite end of the villa for enhanced privacy. Outside there is an extra large 8-person Jacuzzi cascading into the enormous swimming pool of 20 meters by 8 meters, surrounded by marble and terracotta terraces and poolside shelter with a large dining table, as well as a full sized floodlit tennis court. A unique beachfront property with direct beach access and walking distance to amenities.