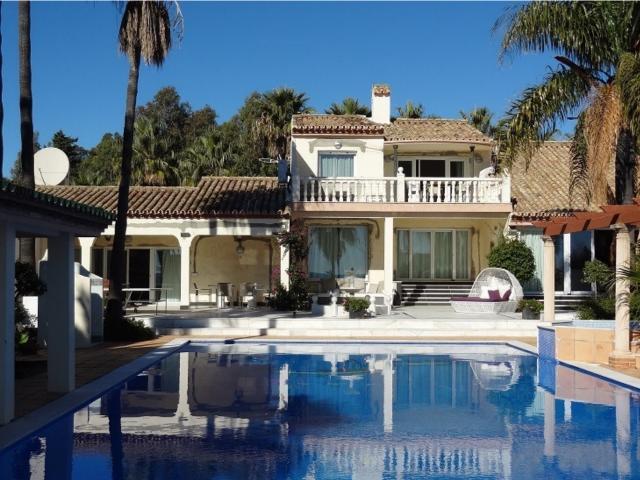

## Sales - House - Estepona 10.000.000€

| Estepona |          |        | House          |
|----------|----------|--------|----------------|
| 5        | <b>6</b> | 610 m2 | <b>8400 m2</b> |

PRICE REDUCED FROM [11.000.000 ! A magnificent beachfront estate ideal for development of up to 4 beachfront villas located within walking distance to Estepona port, consisting of two large plots offering panoramic frontal sea views with total privacy. The luxury villa offers 5 bedrooms, multiple living spaces including a stylish grand main salon with impressive double height ceiling, wonderful outdoor terrace spaces, and a very large private garden, swimming pool, Jacuzzi & tennis court, as well as the unique option for development of 2 new beachfront villas on the larger beach plot without obstructing the sea view of the existing property. Formerly owned by a famous Hollywood actor and situated right on the beachfront with direct beach access, the two segregated plots of 5000m2 and 3400m2 feature mature palm gardens not far from all amenities in Estepona. There is also the possibility to easily re-segregate the plot to allow up to 4 villas in total - as per the project design in accordance with the Ley de Costa. The entrance to the property offers a large driveway with adequate parking and double garage, and inside the entrance hall leads directly to the spacious lounge with double height ceiling opening onto the garden with sea view. There is also a TV/games room with pool table and table tennis, a modern kitchen, separate dining room, and laundry room. The property offers 5 double bedrooms and 6 bathrooms, including the large private master bedroom suite on the first floor with 2 en suite bathrooms, a sofa seating area and a large private balcony with sea view, plus 4 additional en-suite double bedrooms - 3 of which have been recently modernized with Travertine marble bathrooms and furnished by an interior designer with Villeroy and Boch sanitary ware. The 5th bedroom is a large, garden/pool facing king size room situated at the opposite end of the villa for enhanced privacy. Outside there is an extra large 8-person Jacuzzi cascading into the enormous swimming pool of 20 meters by 8 meters, surrounded by marble and terracotta terraces and poolside shelter with a large dining table, as well as a full sized floodlit tennis court. A unique beachfront property with direct beach access and walking distance to amenities.