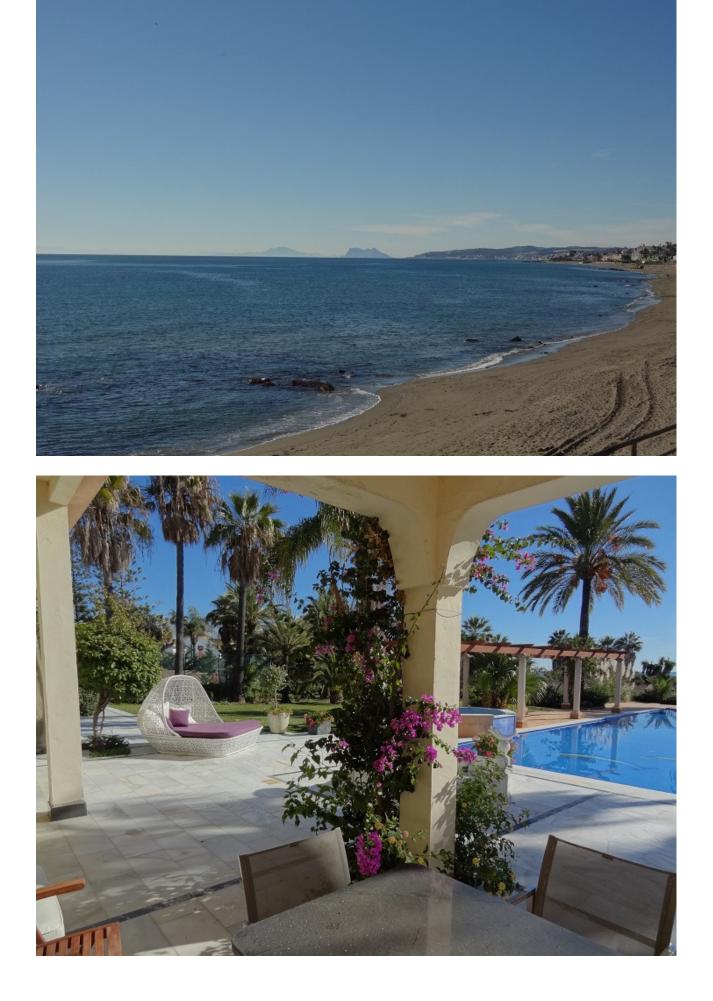

## Sales - House - Estepona 10.000.000€

| Estepona |          |        | House          |
|----------|----------|--------|----------------|
| 5        | <b>6</b> | 610 m2 | <b>8400 m2</b> |

PRICE REDUCED FROM [11.000.000 ! A magnificent beachfront estate ideal for development of up to 4 beachfront villas located within walking distance to Estepona port, consisting of two large plots offering panoramic frontal sea views with total privacy. The luxury villa offers 5 bedrooms, multiple living spaces including a stylish grand main salon with impressive double height ceiling, wonderful outdoor terrace spaces, and a very large private garden, swimming pool, Jacuzzi & tennis court, as well as the unique option for development of 2 new beachfront villas on the larger beach plot without obstructing the sea view of the existing property. Formerly owned by a famous Hollywood actor and situated right on the beachfront with direct beach access, the two segregated plots of 5000m2 and 3400m2 feature mature palm gardens not far from all amenities in Estepona. There is also the possibility to easily re-segregate the plot to allow up to 4 villas in total - as per the project design in accordance with the Ley de Costa. The entrance to the property offers a large driveway with adequate parking and double garage, and inside the entrance hall leads directly to the spacious lounge with double height ceiling opening onto the garden with sea view. There is also a TV/games room with pool table and table tennis, a modern kitchen, separate dining room, and laundry room. The property offers 5 double bedrooms and 6 bathrooms, including the large private master bedroom suite on the first floor with 2 en suite bathrooms, a sofa seating area and a large private balcony with sea view, plus 4 additional en-suite double bedrooms - 3 of which have been recently modernized with Travertine marble bathrooms and furnished by an interior designer with Villeroy and Boch sanitary ware. The 5th bedroom is a large, garden/pool facing king size room situated at the opposite end of the villa for enhanced privacy. Outside there is an extra large 8-person Jacuzzi cascading into the enormous swimming pool of 20 meters by 8 meters, surrounded by marble and terracotta terraces and poolside shelter with a large dining table, as well as a full sized floodlit tennis court. A unique beachfront property with direct beach access and walking distance to amenities.