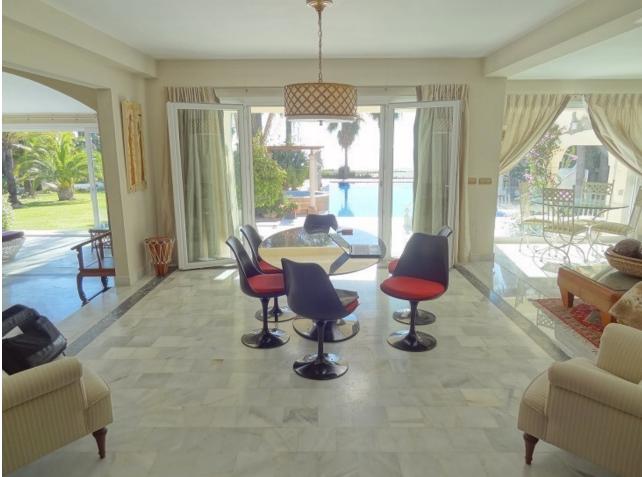

## Sales - House - Estepona 10.000.000€

| Estepona |          |        | House          |
|----------|----------|--------|----------------|
| 5        | <b>6</b> | 610 m2 | <b>8400 m2</b> |

PRICE REDUCED FROM [11.000.000 ! A magnificent beachfront estate ideal for development of up to 4 beachfront villas located within walking distance to Estepona port, consisting of two large plots offering panoramic frontal sea views with total privacy. The luxury villa offers 5 bedrooms, multiple living spaces including a stylish grand main salon with impressive double height ceiling, wonderful outdoor terrace spaces, and a very large private garden, swimming pool, Jacuzzi & tennis court, as well as the unique option for development of 2 new beachfront villas on the larger beach plot without obstructing the sea view of the existing property. Formerly owned by a famous Hollywood actor and situated right on the beachfront with direct beach access, the two segregated plots of 5000m2 and 3400m2 feature mature palm gardens not far from all amenities in Estepona. There is also the possibility to easily re-segregate the plot to allow up to 4 villas in total - as per the project design in accordance with the Ley de Costa. The entrance to the property offers a large driveway with adequate parking and double garage, and inside the entrance hall leads directly to the spacious lounge with double height ceiling opening onto the garden with sea view. There is also a TV/games room with pool table and table tennis, a modern kitchen, separate dining room, and laundry room. The property offers 5 double bedrooms and 6 bathrooms, including the large private master bedroom suite on the first floor with 2 en suite bathrooms, a sofa seating area and a large private balcony with sea view, plus 4 additional en-suite double bedrooms - 3 of which have been recently modernized with Travertine marble bathrooms and furnished by an interior designer with Villeroy and Boch sanitary ware. The 5th bedroom is a large, garden/pool facing king size room situated at the opposite end of the villa for enhanced privacy. Outside there is an extra large 8-person Jacuzzi cascading into the enormous swimming pool of 20 meters by 8 meters, surrounded by marble and terracotta terraces and poolside shelter with a large dining table, as well as a full sized floodlit tennis court. A unique beachfront property with direct beach access and walking distance to amenities.