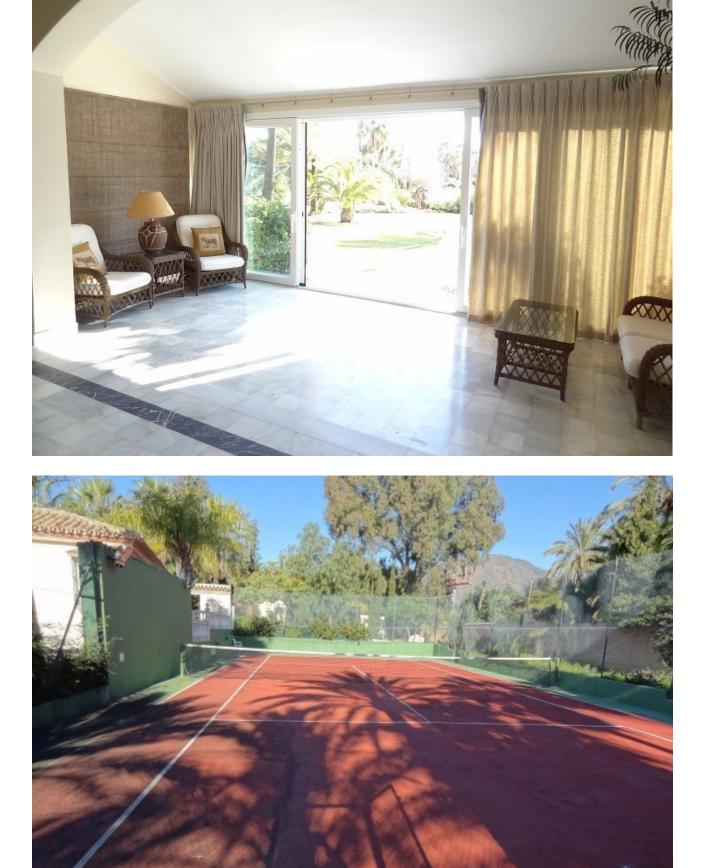

## Sales - House - Estepona 10.000.000€

| Estepona |          |        | House          |
|----------|----------|--------|----------------|
| 5        | <b>6</b> | 610 m2 | <b>8400 m2</b> |

PRICE REDUCED FROM [11.000.000 ! A magnificent beachfront estate ideal for development of up to 4 beachfront villas located within walking distance to Estepona port, consisting of two large plots offering panoramic frontal sea views with total privacy. The luxury villa offers 5 bedrooms, multiple living spaces including a stylish grand main salon with impressive double height ceiling, wonderful outdoor terrace spaces, and a very large private garden, swimming pool, Jacuzzi & tennis court, as well as the unique option for development of 2 new beachfront villas on the larger beach plot without obstructing the sea view of the existing property. Formerly owned by a famous Hollywood actor and situated right on the beachfront with direct beach access, the two segregated plots of 5000m2 and 3400m2 feature mature palm gardens not far from all amenities in Estepona. There is also the possibility to easily re-segregate the plot to allow up to 4 villas in total - as per the project design in accordance with the Ley de Costa. The entrance to the property offers a large driveway with adequate parking and double garage, and inside the entrance hall leads directly to the spacious lounge with double height ceiling opening onto the garden with sea view. There is also a TV/games room with pool table and table tennis, a modern kitchen, separate dining room, and laundry room. The property offers 5 double bedrooms and 6 bathrooms, including the large private master bedroom suite on the first floor with 2 en suite bathrooms, a sofa seating area and a large private balcony with sea view, plus 4 additional en-suite double bedrooms - 3 of which have been recently modernized with Travertine marble bathrooms and furnished by an interior designer with Villeroy and Boch sanitary ware. The 5th bedroom is a large, garden/pool facing king size room situated at the opposite end of the villa for enhanced privacy. Outside there is an extra large 8-person Jacuzzi cascading into the enormous swimming pool of 20 meters by 8 meters, surrounded by marble and terracotta terraces and poolside shelter with a large dining table, as well as a full sized floodlit tennis court. A unique beachfront property with direct beach access and walking distance to amenities.