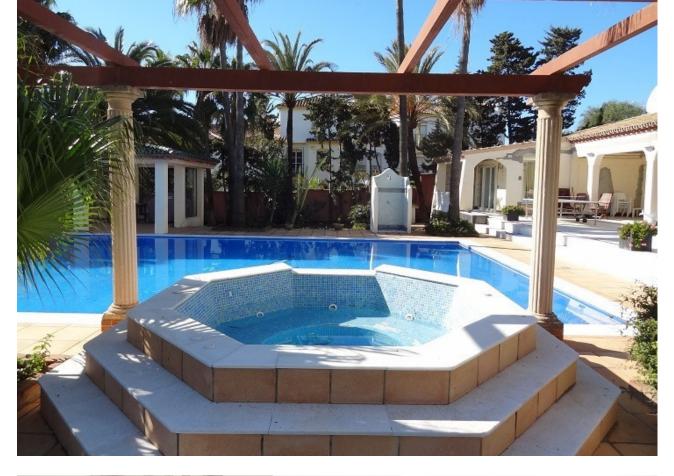

## Sales - House - Estepona 10.000.000€

| Estepona |          |        | House          |
|----------|----------|--------|----------------|
| 5        | <b>6</b> | 610 m2 | <b>8400 m2</b> |

PRICE REDUCED FROM [11.000.000 ! A magnificent beachfront estate ideal for development of up to 4 beachfront villas located within walking distance to Estepona port, consisting of two large plots offering panoramic frontal sea views with total privacy. The luxury villa offers 5 bedrooms, multiple living spaces including a stylish grand main salon with impressive double height ceiling, wonderful outdoor terrace spaces, and a very large private garden, swimming pool, Jacuzzi & tennis court, as well as the unique option for development of 2 new beachfront villas on the larger beach plot without obstructing the sea view of the existing property. Formerly owned by a famous Hollywood actor and situated right on the beachfront with direct beach access, the two segregated plots of 5000m2 and 3400m2 feature mature palm gardens not far from all amenities in Estepona. There is also the possibility to easily re-segregate the plot to allow up to 4 villas in total - as per the project design in accordance with the Ley de Costa. The entrance to the property offers a large driveway with adequate parking and double garage, and inside the entrance hall leads directly to the spacious lounge with double height ceiling opening onto the garden with sea view. There is also a TV/games room with pool table and table tennis, a modern kitchen, separate dining room, and laundry room. The property offers 5 double bedrooms and 6 bathrooms, including the large private master bedroom suite on the first floor with 2 en suite bathrooms, a sofa seating area and a large private balcony with sea view, plus 4 additional en-suite double bedrooms - 3 of which have been recently modernized with Travertine marble bathrooms and furnished by an interior designer with Villeroy and Boch sanitary ware. The 5th bedroom is a large, garden/pool facing king size room situated at the opposite end of the villa for enhanced privacy. Outside there is an extra large 8-person Jacuzzi cascading into the enormous swimming pool of 20 meters by 8 meters, surrounded by marble and terracotta terraces and poolside shelter with a large dining table, as well as a full sized floodlit tennis court. A unique beachfront property with direct beach access and walking distance to amenities.