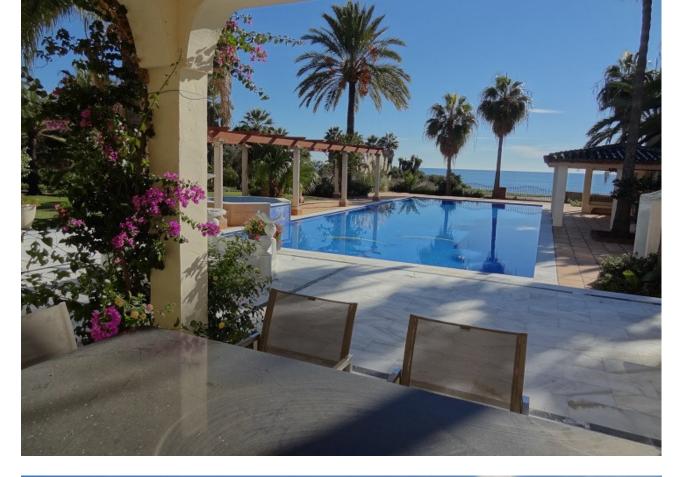

## Sales - House - Estepona 10.000.000€

| Estepona |          |        | House          |
|----------|----------|--------|----------------|
| 5        | <b>6</b> | 610 m2 | <b>8400 m2</b> |

PRICE REDUCED FROM [11.000.000 ! A magnificent beachfront estate ideal for development of up to 4 beachfront villas located within walking distance to Estepona port, consisting of two large plots offering panoramic frontal sea views with total privacy. The luxury villa offers 5 bedrooms, multiple living spaces including a stylish grand main salon with impressive double height ceiling, wonderful outdoor terrace spaces, and a very large private garden, swimming pool, Jacuzzi & tennis court, as well as the unique option for development of 2 new beachfront villas on the larger beach plot without obstructing the sea view of the existing property. Formerly owned by a famous Hollywood actor and situated right on the beachfront with direct beach access, the two segregated plots of 5000m2 and 3400m2 feature mature palm gardens not far from all amenities in Estepona. There is also the possibility to easily re-segregate the plot to allow up to 4 villas in total - as per the project design in accordance with the Ley de Costa. The entrance to the property offers a large driveway with adequate parking and double garage, and inside the entrance hall leads directly to the spacious lounge with double height ceiling opening onto the garden with sea view. There is also a TV/games room with pool table and table tennis, a modern kitchen, separate dining room, and laundry room. The property offers 5 double bedrooms and 6 bathrooms, including the large private master bedroom suite on the first floor with 2 en suite bathrooms, a sofa seating area and a large private balcony with sea view, plus 4 additional en-suite double bedrooms - 3 of which have been recently modernized with Travertine marble bathrooms and furnished by an interior designer with Villeroy and Boch sanitary ware. The 5th bedroom is a large, garden/pool facing king size room situated at the opposite end of the villa for enhanced privacy. Outside there is an extra large 8-person Jacuzzi cascading into the enormous swimming pool of 20 meters by 8 meters, surrounded by marble and terracotta terraces and poolside shelter with a large dining table, as well as a full sized floodlit tennis court. A unique beachfront property with direct beach access and walking distance to amenities.