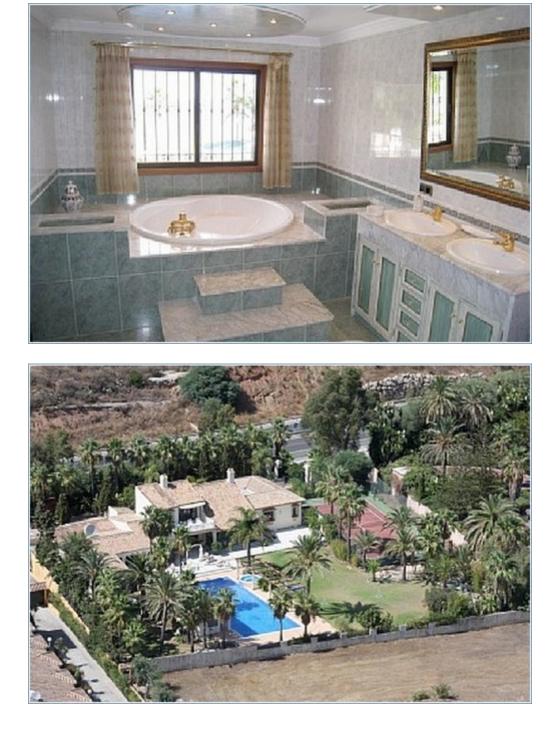

## Sales - House - Estepona 10.000.000€

| Estepona |          |        | House          |
|----------|----------|--------|----------------|
| 5        | <b>6</b> | 610 m2 | <b>8400 m2</b> |

PRICE REDUCED FROM [11.000.000 ! A magnificent beachfront estate ideal for development of up to 4 beachfront villas located within walking distance to Estepona port, consisting of two large plots offering panoramic frontal sea views with total privacy. The luxury villa offers 5 bedrooms, multiple living spaces including a stylish grand main salon with impressive double height ceiling, wonderful outdoor terrace spaces, and a very large private garden, swimming pool, Jacuzzi & tennis court, as well as the unique option for development of 2 new beachfront villas on the larger beach plot without obstructing the sea view of the existing property. Formerly owned by a famous Hollywood actor and situated right on the beachfront with direct beach access, the two segregated plots of 5000m2 and 3400m2 feature mature palm gardens not far from all amenities in Estepona. There is also the possibility to easily re-segregate the plot to allow up to 4 villas in total - as per the project design in accordance with the Ley de Costa. The entrance to the property offers a large driveway with adequate parking and double garage, and inside the entrance hall leads directly to the spacious lounge with double height ceiling opening onto the garden with sea view. There is also a TV/games room with pool table and table tennis, a modern kitchen, separate dining room, and laundry room. The property offers 5 double bedrooms and 6 bathrooms, including the large private master bedroom suite on the first floor with 2 en suite bathrooms, a sofa seating area and a large private balcony with sea view, plus 4 additional en-suite double bedrooms - 3 of which have been recently modernized with Travertine marble bathrooms and furnished by an interior designer with Villeroy and Boch sanitary ware. The 5th bedroom is a large, garden/pool facing king size room situated at the opposite end of the villa for enhanced privacy. Outside there is an extra large 8-person Jacuzzi cascading into the enormous swimming pool of 20 meters by 8 meters, surrounded by marble and terracotta terraces and poolside shelter with a large dining table, as well as a full sized floodlit tennis court. A unique beachfront property with direct beach access and walking distance to amenities.