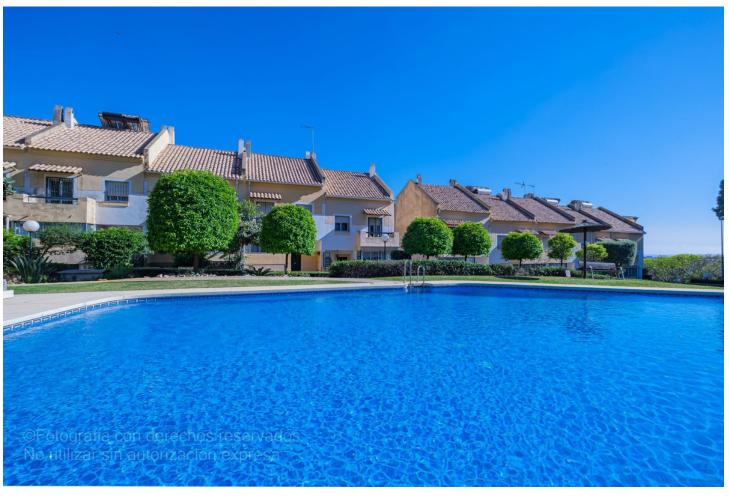

## Sales - House - Marbella 490.00€

Marbella House

Community: 1,200 EUR / year

6

5

210 m2

Cosy and spacious townhouse in the heart of Marbella. 6 bedrooms 4 bathrooms 1 toilet. 210 m2 constructed area. Beautiful panoramic sea and mountain views. Gated community. Gardens and swimming pool. This townhouse is in a very quiet area, but at the same time it is only 2 minutes walking distance to public transport, services and amenities. Only 15 minutes walk to the centre of Marbella. It is such a spacious property that it is easy to vary the layout with minimal changes to suit the new owners. Townhouse, Marbella, Costa del Sol. 6 Bedrooms, 5 Bathrooms, Built 210 m², Terrace 40 m². Setting: Close To Golf, Close To Port, Close To Shops, Close To Sea, Close To Town, Close To Schools, Close To Forest, Close To Marina, Urbanisation. Orientation: South. Condition: Excellent. Pool: Communal. Views: Sea, Mountain, Country, Panoramic, Garden, Pool, Forest, Street. Features: Covered Terrace, Fitted Wardrobes, Near Transport, Private Terrace, Guest Apartment, Marble Flooring, Near Mosque, Near Church. Furniture: Not Furnished. Kitchen: Fully Fitted. Garden: Communal, Easy Maintenance. Security: Gated Complex. Parking: Open, Street. Utilities: Electricity, Drinkable Water. Category: Resale.