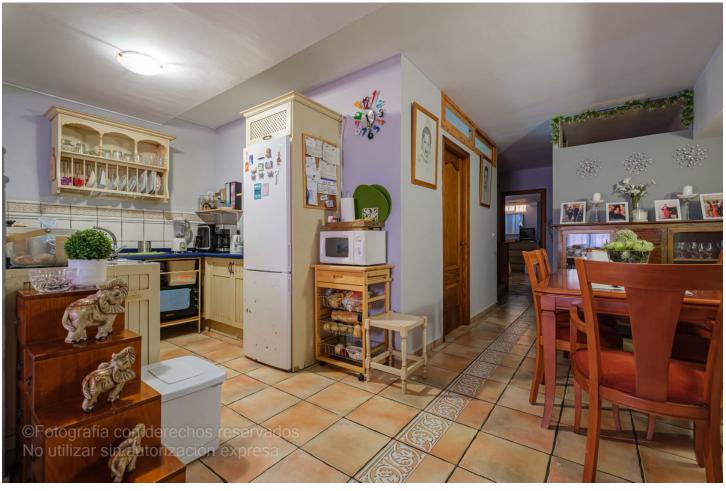

## Sales - House - Marbella 490.00€

Marbella House

Community: 1,200 EUR / year

6

5

210 m2

Cosy and spacious townhouse in the heart of Marbella. 6 bedrooms 4 bathrooms 1 toilet. 210 m2 constructed area. Beautiful panoramic sea and mountain views. Gated community. Gardens and swimming pool. This townhouse is in a very quiet area, but at the same time it is only 2 minutes walking distance to public transport, services and amenities. Only 15 minutes walk to the centre of Marbella. It is such a spacious property that it is easy to vary the layout with minimal changes to suit the new owners. Townhouse, Marbella, Costa del Sol. 6 Bedrooms, 5 Bathrooms, Built 210 m², Terrace 40 m². Setting: Close To Golf, Close To Port, Close To Shops, Close To Sea, Close To Town, Close To Schools, Close To Forest, Close To Marina, Urbanisation. Orientation: South. Condition: Excellent. Pool: Communal. Views: Sea, Mountain, Country, Panoramic, Garden, Pool, Forest, Street. Features: Covered Terrace, Fitted Wardrobes, Near Transport, Private Terrace, Guest Apartment, Marble Flooring, Near Mosque, Near Church. Furniture: Not Furnished. Kitchen: Fully Fitted. Garden: Communal, Easy Maintenance. Security: Gated Complex. Parking: Open, Street. Utilities: Electricity, Drinkable Water. Category: Resale.