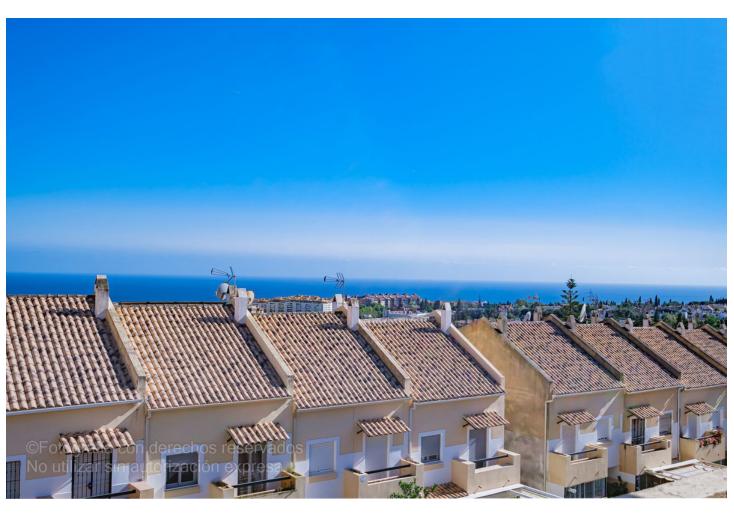

## Sales - House - Marbella 490.00€

Marbella House

Community: 1,200 EUR / year

6

5

210 m2

Cosy and spacious townhouse in the heart of Marbella. 6 bedrooms 4 bathrooms 1 toilet. 210 m2 constructed area. Beautiful panoramic sea and mountain views. Gated community. Gardens and swimming pool. This townhouse is in a very quiet area, but at the same time it is only 2 minutes walking distance to public transport, services and amenities. Only 15 minutes walk to the centre of Marbella. It is such a spacious property that it is easy to vary the layout with minimal changes to suit the new owners. Townhouse, Marbella, Costa del Sol. 6 Bedrooms, 5 Bathrooms, Built 210 m², Terrace 40 m². Setting: Close To Golf, Close To Port, Close To Shops, Close To Sea, Close To Town, Close To Schools, Close To Forest, Close To Marina, Urbanisation. Orientation: South. Condition: Excellent. Pool: Communal. Views: Sea, Mountain, Country, Panoramic, Garden, Pool, Forest, Street. Features: Covered Terrace, Fitted Wardrobes, Near Transport, Private Terrace, Guest Apartment, Marble Flooring, Near Mosque, Near Church. Furniture: Not Furnished. Kitchen: Fully Fitted. Garden: Communal, Easy Maintenance. Security: Gated Complex. Parking: Open, Street. Utilities: Electricity, Drinkable Water. Category: Resale.