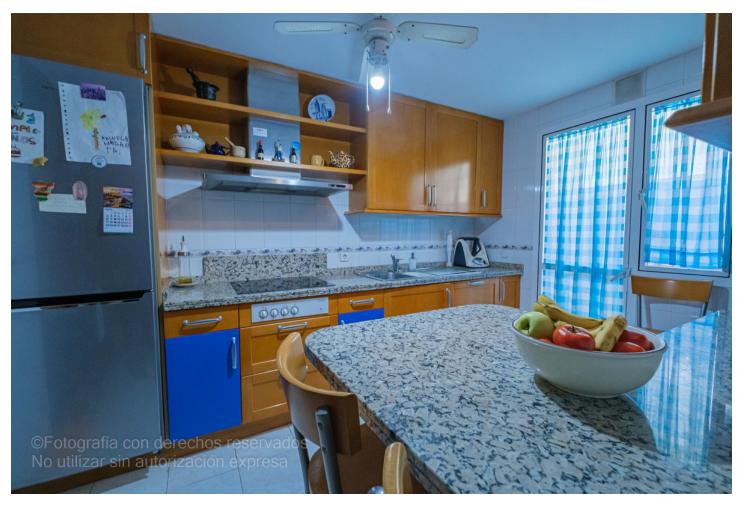

## Sales - House - Marbella 490.00€

Marbella House

Community: 1,200 EUR / year

6

5

210 m2

Cosy and spacious townhouse in the heart of Marbella. 6 bedrooms 4 bathrooms 1 toilet. 210 m2 constructed area. Beautiful panoramic sea and mountain views. Gated community. Gardens and swimming pool. This townhouse is in a very quiet area, but at the same time it is only 2 minutes walking distance to public transport, services and amenities. Only 15 minutes walk to the centre of Marbella. It is such a spacious property that it is easy to vary the layout with minimal changes to suit the new owners. Townhouse, Marbella, Costa del Sol. 6 Bedrooms, 5 Bathrooms, Built 210 m², Terrace 40 m². Setting: Close To Golf, Close To Port, Close To Shops, Close To Sea, Close To Town, Close To Schools, Close To Forest, Close To Marina, Urbanisation. Orientation: South. Condition: Excellent. Pool: Communal. Views: Sea, Mountain, Country, Panoramic, Garden, Pool, Forest, Street. Features: Covered Terrace, Fitted Wardrobes, Near Transport, Private Terrace, Guest Apartment, Marble Flooring, Near Mosque, Near Church. Furniture: Not Furnished. Kitchen: Fully Fitted. Garden: Communal, Easy Maintenance. Security: Gated Complex. Parking: Open, Street. Utilities: Electricity, Drinkable Water. Category: Resale.