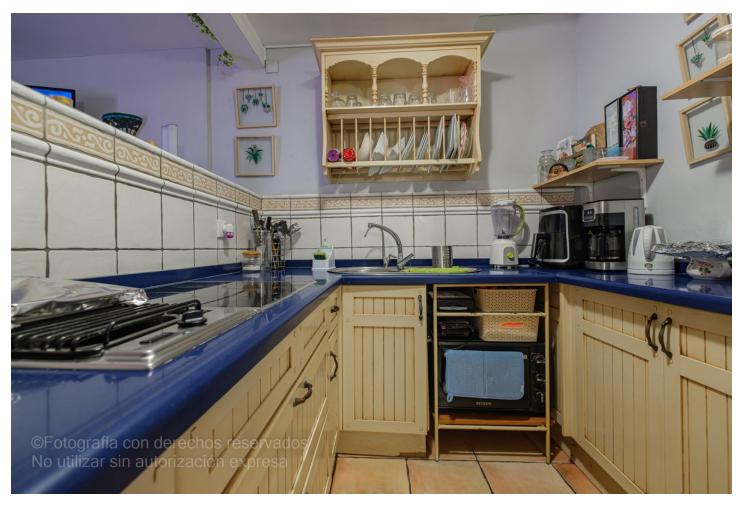

## Sales - House - Marbella 490.00€

Marbella House

Community: 1,200 EUR / year

6

5

210 m2

Cosy and spacious townhouse in the heart of Marbella. 6 bedrooms 4 bathrooms 1 toilet. 210 m2 constructed area. Beautiful panoramic sea and mountain views. Gated community. Gardens and swimming pool. This townhouse is in a very quiet area, but at the same time it is only 2 minutes walking distance to public transport, services and amenities. Only 15 minutes walk to the centre of Marbella. It is such a spacious property that it is easy to vary the layout with minimal changes to suit the new owners. Townhouse, Marbella, Costa del Sol. 6 Bedrooms, 5 Bathrooms, Built 210 m², Terrace 40 m². Setting: Close To Golf, Close To Port, Close To Shops, Close To Sea, Close To Town, Close To Schools, Close To Forest, Close To Marina, Urbanisation. Orientation: South. Condition: Excellent. Pool: Communal. Views: Sea, Mountain, Country, Panoramic, Garden, Pool, Forest, Street. Features: Covered Terrace, Fitted Wardrobes, Near Transport, Private Terrace, Guest Apartment, Marble Flooring, Near Mosque, Near Church. Furniture: Not Furnished. Kitchen: Fully Fitted. Garden: Communal, Easy Maintenance. Security: Gated Complex. Parking: Open, Street. Utilities: Electricity, Drinkable Water. Category: Resale.