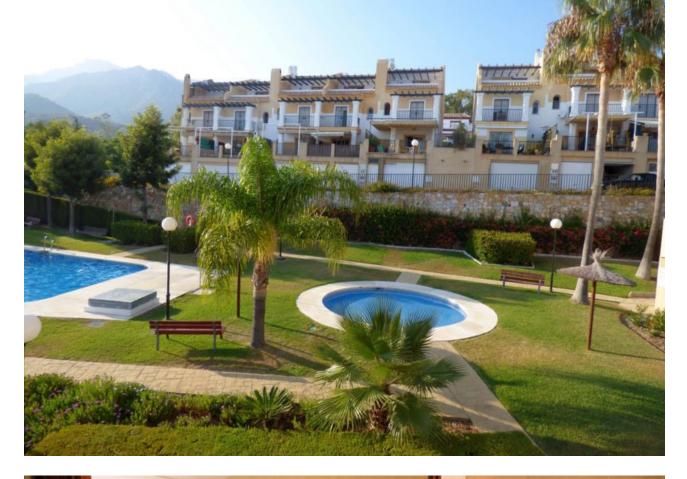

## Sales - House - Marbella 490.00€

Marbella House

Community: 1,200 EUR / year

6

5

210 m2

Cosy and spacious townhouse in the heart of Marbella. 6 bedrooms 4 bathrooms 1 toilet. 210 m2 constructed area. Beautiful panoramic sea and mountain views. Gated community. Gardens and swimming pool. This townhouse is in a very quiet area, but at the same time it is only 2 minutes walking distance to public transport, services and amenities. Only 15 minutes walk to the centre of Marbella. It is such a spacious property that it is easy to vary the layout with minimal changes to suit the new owners. Townhouse, Marbella, Costa del Sol. 6 Bedrooms, 5 Bathrooms, Built 210 m², Terrace 40 m². Setting: Close To Golf, Close To Port, Close To Shops, Close To Sea, Close To Town, Close To Schools, Close To Forest, Close To Marina, Urbanisation. Orientation: South. Condition: Excellent. Pool: Communal. Views: Sea, Mountain, Country, Panoramic, Garden, Pool, Forest, Street. Features: Covered Terrace, Fitted Wardrobes, Near Transport, Private Terrace, Guest Apartment, Marble Flooring, Near Mosque, Near Church. Furniture: Not Furnished. Kitchen: Fully Fitted. Garden: Communal, Easy Maintenance. Security: Gated Complex. Parking: Open, Street. Utilities: Electricity, Drinkable Water. Category: Resale.