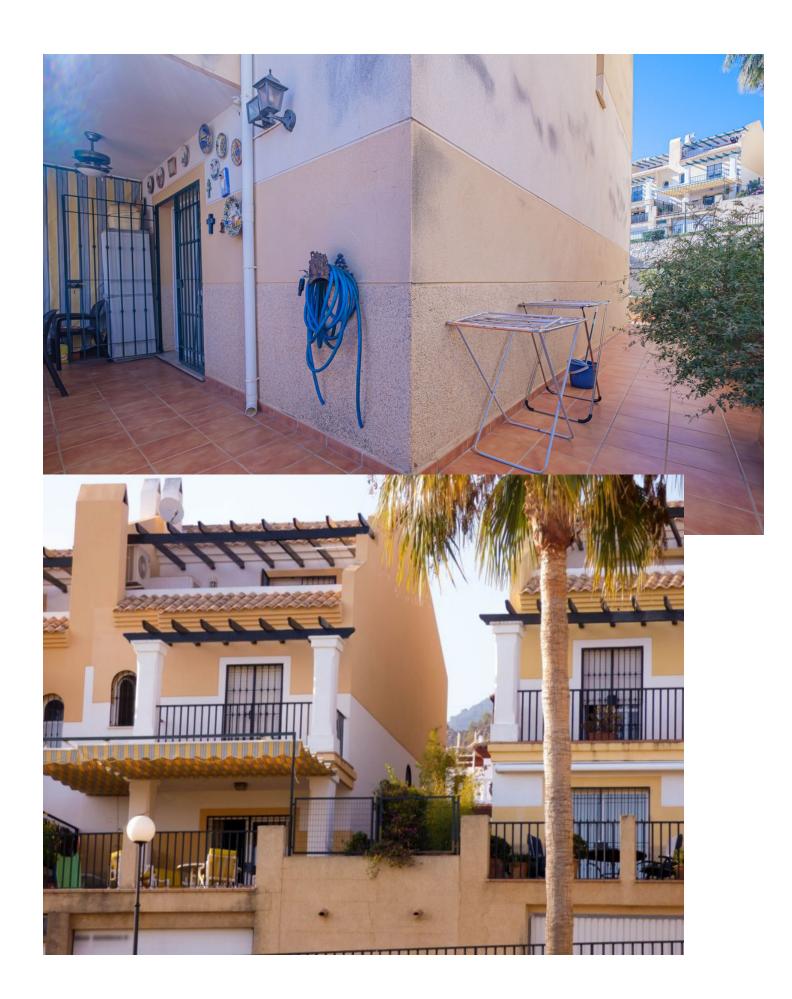

## Sales - House - Marbella 490.00€

Marbella House

Community: 1,200 EUR / year

6

5

210 m2

Cosy and spacious townhouse in the heart of Marbella. 6 bedrooms 4 bathrooms 1 toilet. 210 m2 constructed area. Beautiful panoramic sea and mountain views. Gated community. Gardens and swimming pool. This townhouse is in a very quiet area, but at the same time it is only 2 minutes walking distance to public transport, services and amenities. Only 15 minutes walk to the centre of Marbella. It is such a spacious property that it is easy to vary the layout with minimal changes to suit the new owners. Townhouse, Marbella, Costa del Sol. 6 Bedrooms, 5 Bathrooms, Built 210 m², Terrace 40 m². Setting: Close To Golf, Close To Port, Close To Shops, Close To Sea, Close To Town, Close To Schools, Close To Forest, Close To Marina, Urbanisation. Orientation: South. Condition: Excellent. Pool: Communal. Views: Sea, Mountain, Country, Panoramic, Garden, Pool, Forest, Street. Features: Covered Terrace, Fitted Wardrobes, Near Transport, Private Terrace, Guest Apartment, Marble Flooring, Near Mosque, Near Church. Furniture: Not Furnished. Kitchen: Fully Fitted. Garden: Communal, Easy Maintenance. Security: Gated Complex. Parking: Open, Street. Utilities: Electricity, Drinkable Water. Category: Resale.