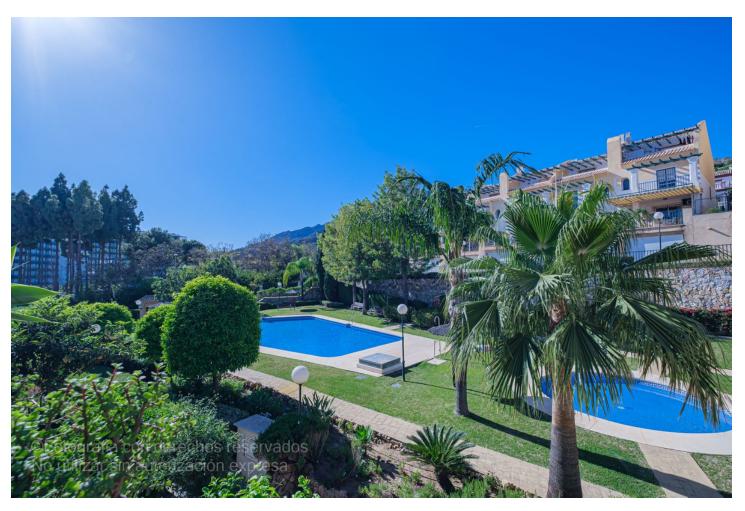

## Sales - House - Marbella 490.00€

Marbella House

Community: 1,200 EUR / year

6

5

210 m2

Cosy and spacious townhouse in the heart of Marbella. 6 bedrooms 4 bathrooms 1 toilet. 210 m2 constructed area. Beautiful panoramic sea and mountain views. Gated community. Gardens and swimming pool. This townhouse is in a very quiet area, but at the same time it is only 2 minutes walking distance to public transport, services and amenities. Only 15 minutes walk to the centre of Marbella. It is such a spacious property that it is easy to vary the layout with minimal changes to suit the new owners. Townhouse, Marbella, Costa del Sol. 6 Bedrooms, 5 Bathrooms, Built 210 m², Terrace 40 m². Setting: Close To Golf, Close To Port, Close To Shops, Close To Sea, Close To Town, Close To Schools, Close To Forest, Close To Marina, Urbanisation. Orientation: South. Condition: Excellent. Pool: Communal. Views: Sea, Mountain, Country, Panoramic, Garden, Pool, Forest, Street. Features: Covered Terrace, Fitted Wardrobes, Near Transport, Private Terrace, Guest Apartment, Marble Flooring, Near Mosque, Near Church. Furniture: Not Furnished. Kitchen: Fully Fitted. Garden: Communal, Easy Maintenance. Security: Gated Complex. Parking: Open, Street. Utilities: Electricity, Drinkable Water. Category: Resale.