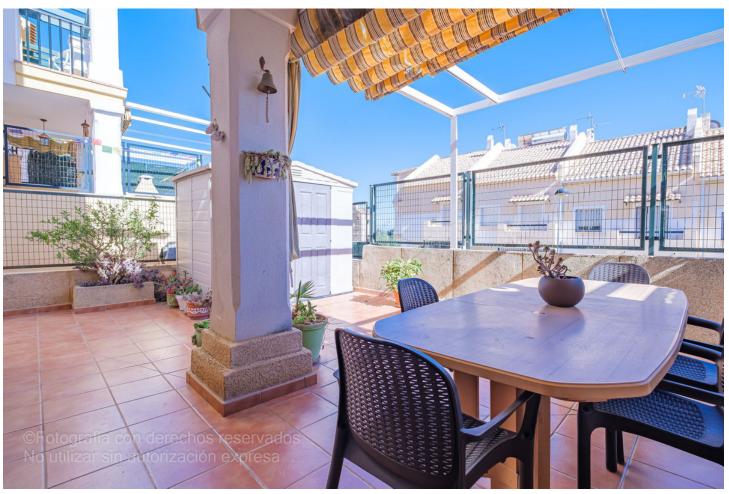

## Sales - House - Marbella 490.00€

Marbella House

Community: 1,200 EUR / year

6

5

210 m2

Cosy and spacious townhouse in the heart of Marbella. 6 bedrooms 4 bathrooms 1 toilet. 210 m2 constructed area. Beautiful panoramic sea and mountain views. Gated community. Gardens and swimming pool. This townhouse is in a very quiet area, but at the same time it is only 2 minutes walking distance to public transport, services and amenities. Only 15 minutes walk to the centre of Marbella. It is such a spacious property that it is easy to vary the layout with minimal changes to suit the new owners. Townhouse, Marbella, Costa del Sol. 6 Bedrooms, 5 Bathrooms, Built 210 m², Terrace 40 m². Setting: Close To Golf, Close To Port, Close To Shops, Close To Sea, Close To Town, Close To Schools, Close To Forest, Close To Marina, Urbanisation. Orientation: South. Condition: Excellent. Pool: Communal. Views: Sea, Mountain, Country, Panoramic, Garden, Pool, Forest, Street. Features: Covered Terrace, Fitted Wardrobes, Near Transport, Private Terrace, Guest Apartment, Marble Flooring, Near Mosque, Near Church. Furniture: Not Furnished. Kitchen: Fully Fitted. Garden: Communal, Easy Maintenance. Security: Gated Complex. Parking: Open, Street. Utilities: Electricity, Drinkable Water. Category: Resale.