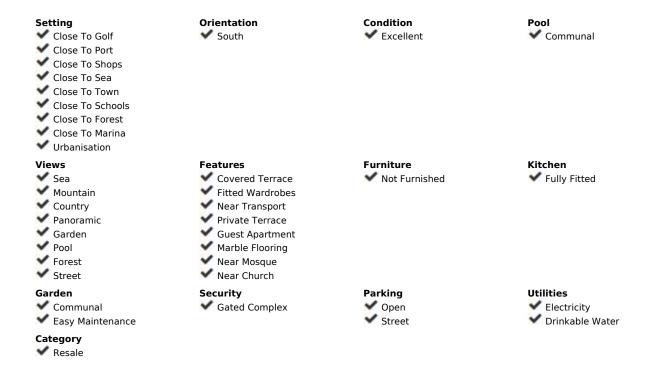

## Sales - House - Marbella 490.00€

Marbella House

Community: 1,200 EUR / year

6

5

210 m2

Cosy and spacious townhouse in the heart of Marbella. 6 bedrooms 4 bathrooms 1 toilet. 210 m2 constructed area. Beautiful panoramic sea and mountain views. Gated community. Gardens and swimming pool. This townhouse is in a very quiet area, but at the same time it is only 2 minutes walking distance to public transport, services and amenities. Only 15 minutes walk to the centre of Marbella. It is such a spacious property that it is easy to vary the layout with minimal changes to suit the new owners. Townhouse, Marbella, Costa del Sol. 6 Bedrooms, 5 Bathrooms, Built 210 m², Terrace 40 m². Setting: Close To Golf, Close To Port, Close To Shops, Close To Sea, Close To Town, Close To Schools, Close To Forest, Close To Marina, Urbanisation. Orientation: South. Condition: Excellent. Pool: Communal. Views: Sea, Mountain, Country, Panoramic, Garden, Pool, Forest, Street. Features: Covered Terrace, Fitted Wardrobes, Near Transport, Private Terrace, Guest Apartment, Marble Flooring, Near Mosque, Near Church. Furniture: Not Furnished. Kitchen: Fully Fitted. Garden: Communal, Easy Maintenance. Security: Gated Complex. Parking: Open, Street. Utilities: Electricity, Drinkable Water. Category: Resale.