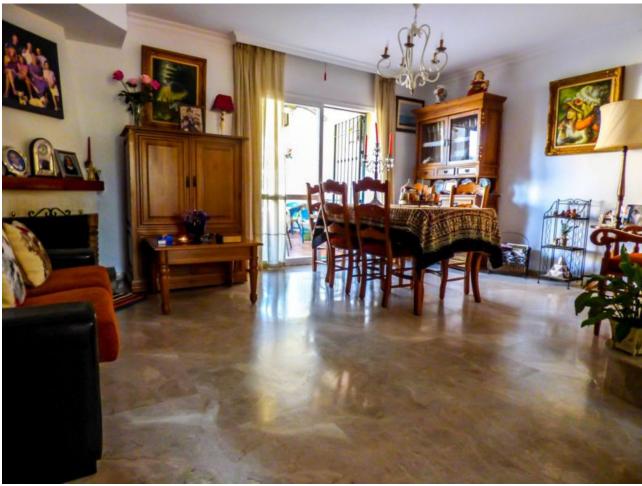

## Sales - House - Marbella 490.00€

Marbella House

Community: 1,200 EUR / year

6

5

210 m2

Cosy and spacious townhouse in the heart of Marbella. 6 bedrooms 4 bathrooms 1 toilet. 210 m2 constructed area. Beautiful panoramic sea and mountain views. Gated community. Gardens and swimming pool. This townhouse is in a very quiet area, but at the same time it is only 2 minutes walking distance to public transport, services and amenities. Only 15 minutes walk to the centre of Marbella. It is such a spacious property that it is easy to vary the layout with minimal changes to suit the new owners. Townhouse, Marbella, Costa del Sol. 6 Bedrooms, 5 Bathrooms, Built 210 m², Terrace 40 m². Setting: Close To Golf, Close To Port, Close To Shops, Close To Sea, Close To Town, Close To Schools, Close To Forest, Close To Marina, Urbanisation. Orientation: South. Condition: Excellent. Pool: Communal. Views: Sea, Mountain, Country, Panoramic, Garden, Pool, Forest, Street. Features: Covered Terrace, Fitted Wardrobes, Near Transport, Private Terrace, Guest Apartment, Marble Flooring, Near Mosque, Near Church. Furniture: Not Furnished. Kitchen: Fully Fitted. Garden: Communal, Easy Maintenance. Security: Gated Complex. Parking: Open, Street. Utilities: Electricity, Drinkable Water. Category: Resale.