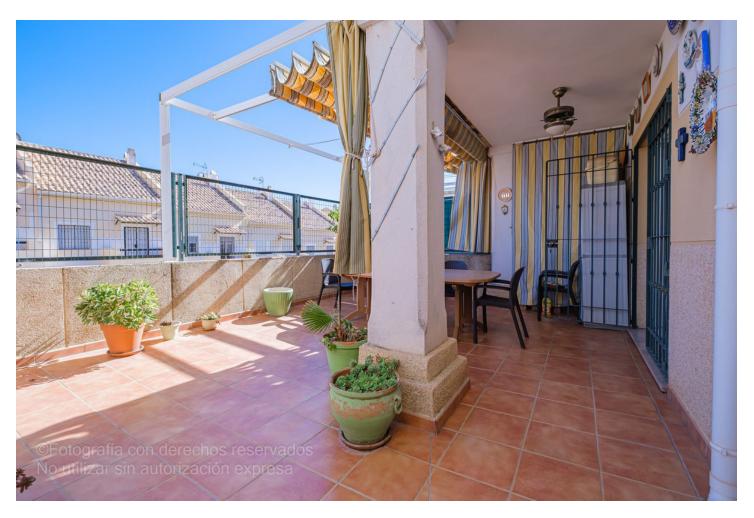

## Sales - House - Marbella 490.00€

Marbella House

Community: 1,200 EUR / year

6

5

210 m2

Cosy and spacious townhouse in the heart of Marbella. 6 bedrooms 4 bathrooms 1 toilet. 210 m2 constructed area. Beautiful panoramic sea and mountain views. Gated community. Gardens and swimming pool. This townhouse is in a very quiet area, but at the same time it is only 2 minutes walking distance to public transport, services and amenities. Only 15 minutes walk to the centre of Marbella. It is such a spacious property that it is easy to vary the layout with minimal changes to suit the new owners. Townhouse, Marbella, Costa del Sol. 6 Bedrooms, 5 Bathrooms, Built 210 m², Terrace 40 m². Setting: Close To Golf, Close To Port, Close To Shops, Close To Sea, Close To Town, Close To Schools, Close To Forest, Close To Marina, Urbanisation. Orientation: South. Condition: Excellent. Pool: Communal. Views: Sea, Mountain, Country, Panoramic, Garden, Pool, Forest, Street. Features: Covered Terrace, Fitted Wardrobes, Near Transport, Private Terrace, Guest Apartment, Marble Flooring, Near Mosque, Near Church. Furniture: Not Furnished. Kitchen: Fully Fitted. Garden: Communal, Easy Maintenance. Security: Gated Complex. Parking: Open, Street. Utilities: Electricity, Drinkable Water. Category: Resale.