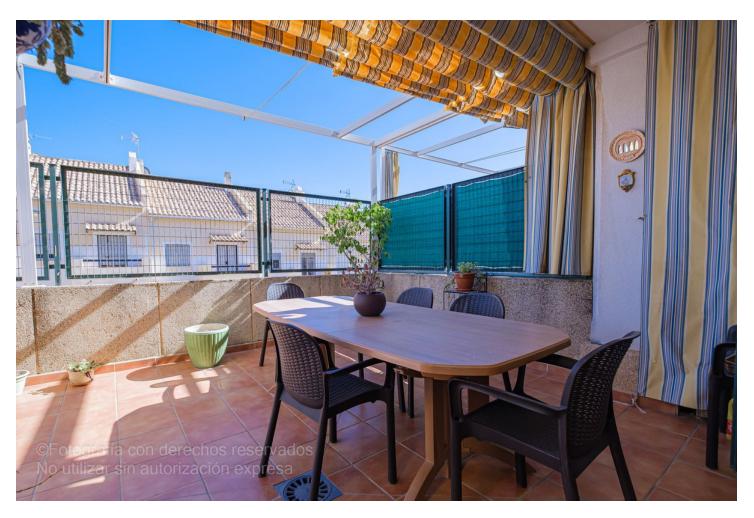

## Sales - House - Marbella 490.00€

Marbella House

Community: 1,200 EUR / year

6

5

210 m2

Cosy and spacious townhouse in the heart of Marbella. 6 bedrooms 4 bathrooms 1 toilet. 210 m2 constructed area. Beautiful panoramic sea and mountain views. Gated community. Gardens and swimming pool. This townhouse is in a very quiet area, but at the same time it is only 2 minutes walking distance to public transport, services and amenities. Only 15 minutes walk to the centre of Marbella. It is such a spacious property that it is easy to vary the layout with minimal changes to suit the new owners. Townhouse, Marbella, Costa del Sol. 6 Bedrooms, 5 Bathrooms, Built 210 m², Terrace 40 m². Setting: Close To Golf, Close To Port, Close To Shops, Close To Sea, Close To Town, Close To Schools, Close To Forest, Close To Marina, Urbanisation. Orientation: South. Condition: Excellent. Pool: Communal. Views: Sea, Mountain, Country, Panoramic, Garden, Pool, Forest, Street. Features: Covered Terrace, Fitted Wardrobes, Near Transport, Private Terrace, Guest Apartment, Marble Flooring, Near Mosque, Near Church. Furniture: Not Furnished. Kitchen: Fully Fitted. Garden: Communal, Easy Maintenance. Security: Gated Complex. Parking: Open, Street. Utilities: Electricity, Drinkable Water. Category: Resale.