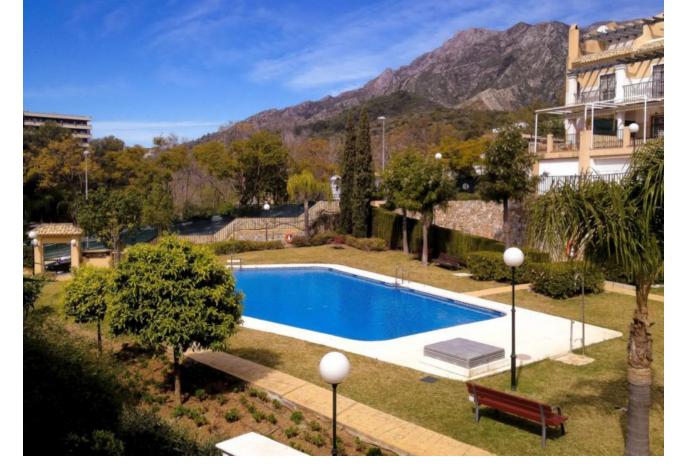

## Sales - House - Marbella 490.00€

Marbella House

Community: 1,200 EUR / year

6

5

210 m2

Cosy and spacious townhouse in the heart of Marbella. 6 bedrooms 4 bathrooms 1 toilet. 210 m2 constructed area. Beautiful panoramic sea and mountain views. Gated community. Gardens and swimming pool. This townhouse is in a very quiet area, but at the same time it is only 2 minutes walking distance to public transport, services and amenities. Only 15 minutes walk to the centre of Marbella. It is such a spacious property that it is easy to vary the layout with minimal changes to suit the new owners. Townhouse, Marbella, Costa del Sol. 6 Bedrooms, 5 Bathrooms, Built 210 m², Terrace 40 m². Setting: Close To Golf, Close To Port, Close To Shops, Close To Sea, Close To Town, Close To Schools, Close To Forest, Close To Marina, Urbanisation. Orientation: South. Condition: Excellent. Pool: Communal. Views: Sea, Mountain, Country, Panoramic, Garden, Pool, Forest, Street. Features: Covered Terrace, Fitted Wardrobes, Near Transport, Private Terrace, Guest Apartment, Marble Flooring, Near Mosque, Near Church. Furniture: Not Furnished. Kitchen: Fully Fitted. Garden: Communal, Easy Maintenance. Security: Gated Complex. Parking: Open, Street. Utilities: Electricity, Drinkable Water. Category: Resale.