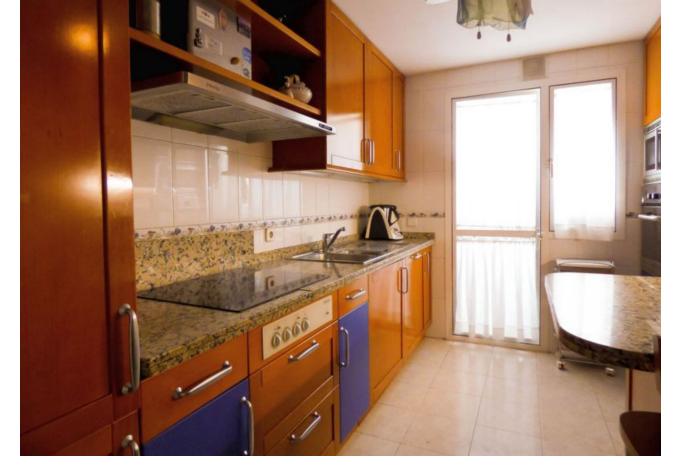

## Sales - House - Marbella 490.00€

Marbella House

Community: 1,200 EUR / year

6

5

210 m2

Cosy and spacious townhouse in the heart of Marbella. 6 bedrooms 4 bathrooms 1 toilet. 210 m2 constructed area. Beautiful panoramic sea and mountain views. Gated community. Gardens and swimming pool. This townhouse is in a very quiet area, but at the same time it is only 2 minutes walking distance to public transport, services and amenities. Only 15 minutes walk to the centre of Marbella. It is such a spacious property that it is easy to vary the layout with minimal changes to suit the new owners. Townhouse, Marbella, Costa del Sol. 6 Bedrooms, 5 Bathrooms, Built 210 m², Terrace 40 m². Setting: Close To Golf, Close To Port, Close To Shops, Close To Sea, Close To Town, Close To Schools, Close To Forest, Close To Marina, Urbanisation. Orientation: South. Condition: Excellent. Pool: Communal. Views: Sea, Mountain, Country, Panoramic, Garden, Pool, Forest, Street. Features: Covered Terrace, Fitted Wardrobes, Near Transport, Private Terrace, Guest Apartment, Marble Flooring, Near Mosque, Near Church. Furniture: Not Furnished. Kitchen: Fully Fitted. Garden: Communal, Easy Maintenance. Security: Gated Complex. Parking: Open, Street. Utilities: Electricity, Drinkable Water. Category: Resale.