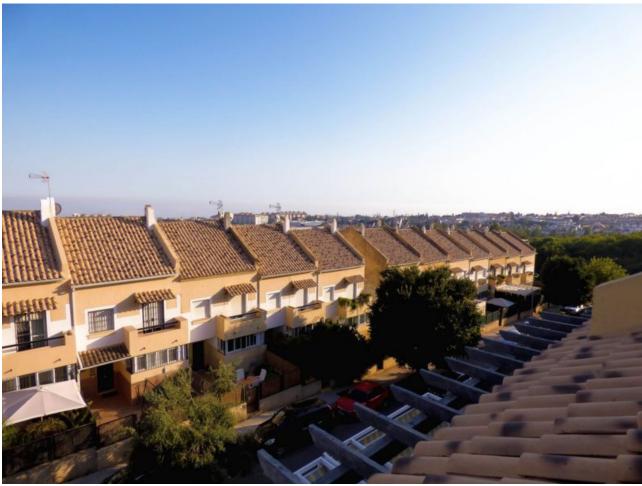

## Sales - House - Marbella 490.00€

Marbella House

Community: 1,200 EUR / year

6

5

210 m2

Cosy and spacious townhouse in the heart of Marbella. 6 bedrooms 4 bathrooms 1 toilet. 210 m2 constructed area. Beautiful panoramic sea and mountain views. Gated community. Gardens and swimming pool. This townhouse is in a very quiet area, but at the same time it is only 2 minutes walking distance to public transport, services and amenities. Only 15 minutes walk to the centre of Marbella. It is such a spacious property that it is easy to vary the layout with minimal changes to suit the new owners. Townhouse, Marbella, Costa del Sol. 6 Bedrooms, 5 Bathrooms, Built 210 m², Terrace 40 m². Setting: Close To Golf, Close To Port, Close To Shops, Close To Sea, Close To Town, Close To Schools, Close To Forest, Close To Marina, Urbanisation. Orientation: South. Condition: Excellent. Pool: Communal. Views: Sea, Mountain, Country, Panoramic, Garden, Pool, Forest, Street. Features: Covered Terrace, Fitted Wardrobes, Near Transport, Private Terrace, Guest Apartment, Marble Flooring, Near Mosque, Near Church. Furniture: Not Furnished. Kitchen: Fully Fitted. Garden: Communal, Easy Maintenance. Security: Gated Complex. Parking: Open, Street. Utilities: Electricity, Drinkable Water. Category: Resale.