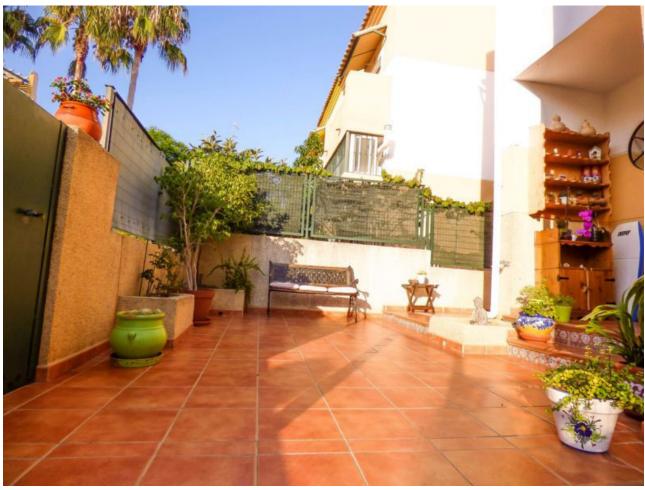

## Sales - House - Marbella 490.00€

Marbella House

Community: 1,200 EUR / year

6

5

210 m2

Cosy and spacious townhouse in the heart of Marbella. 6 bedrooms 4 bathrooms 1 toilet. 210 m2 constructed area. Beautiful panoramic sea and mountain views. Gated community. Gardens and swimming pool. This townhouse is in a very quiet area, but at the same time it is only 2 minutes walking distance to public transport, services and amenities. Only 15 minutes walk to the centre of Marbella. It is such a spacious property that it is easy to vary the layout with minimal changes to suit the new owners. Townhouse, Marbella, Costa del Sol. 6 Bedrooms, 5 Bathrooms, Built 210 m², Terrace 40 m². Setting: Close To Golf, Close To Port, Close To Shops, Close To Sea, Close To Town, Close To Schools, Close To Forest, Close To Marina, Urbanisation. Orientation: South. Condition: Excellent. Pool: Communal. Views: Sea, Mountain, Country, Panoramic, Garden, Pool, Forest, Street. Features: Covered Terrace, Fitted Wardrobes, Near Transport, Private Terrace, Guest Apartment, Marble Flooring, Near Mosque, Near Church. Furniture: Not Furnished. Kitchen: Fully Fitted. Garden: Communal, Easy Maintenance. Security: Gated Complex. Parking: Open, Street. Utilities: Electricity, Drinkable Water. Category: Resale.