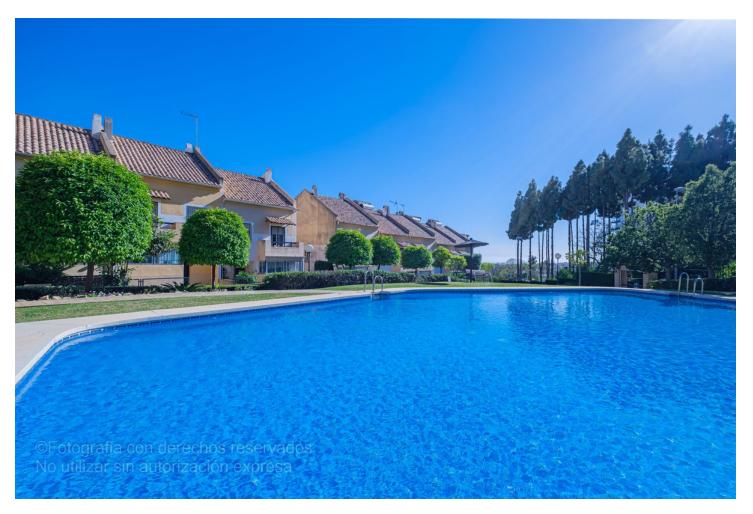

## Sales - House - Marbella 490.00€

Marbella House

Community: 1,200 EUR / year

6

5

210 m2

Cosy and spacious townhouse in the heart of Marbella. 6 bedrooms 4 bathrooms 1 toilet. 210 m2 constructed area. Beautiful panoramic sea and mountain views. Gated community. Gardens and swimming pool. This townhouse is in a very quiet area, but at the same time it is only 2 minutes walking distance to public transport, services and amenities. Only 15 minutes walk to the centre of Marbella. It is such a spacious property that it is easy to vary the layout with minimal changes to suit the new owners. Townhouse, Marbella, Costa del Sol. 6 Bedrooms, 5 Bathrooms, Built 210 m², Terrace 40 m². Setting: Close To Golf, Close To Port, Close To Shops, Close To Sea, Close To Town, Close To Schools, Close To Forest, Close To Marina, Urbanisation. Orientation: South. Condition: Excellent. Pool: Communal. Views: Sea, Mountain, Country, Panoramic, Garden, Pool, Forest, Street. Features: Covered Terrace, Fitted Wardrobes, Near Transport, Private Terrace, Guest Apartment, Marble Flooring, Near Mosque, Near Church. Furniture: Not Furnished. Kitchen: Fully Fitted. Garden: Communal, Easy Maintenance. Security: Gated Complex. Parking: Open, Street. Utilities: Electricity, Drinkable Water. Category: Resale.