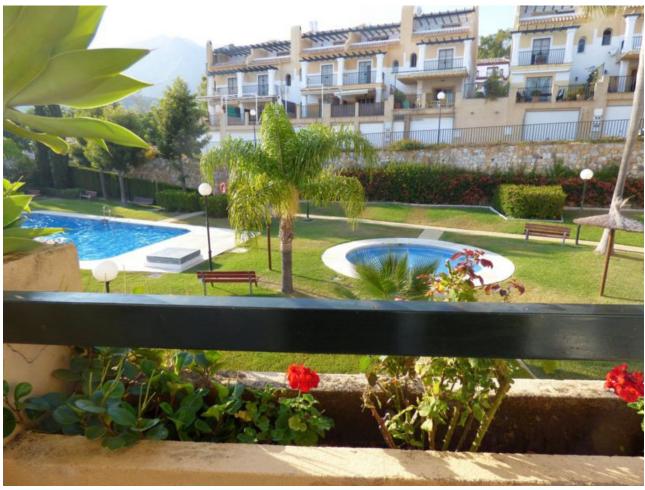

## Sales - House - Marbella 490.00€

Marbella House

Community: 1,200 EUR / year

6

5

210 m2

Cosy and spacious townhouse in the heart of Marbella. 6 bedrooms 4 bathrooms 1 toilet. 210 m2 constructed area. Beautiful panoramic sea and mountain views. Gated community. Gardens and swimming pool. This townhouse is in a very quiet area, but at the same time it is only 2 minutes walking distance to public transport, services and amenities. Only 15 minutes walk to the centre of Marbella. It is such a spacious property that it is easy to vary the layout with minimal changes to suit the new owners. Townhouse, Marbella, Costa del Sol. 6 Bedrooms, 5 Bathrooms, Built 210 m², Terrace 40 m². Setting: Close To Golf, Close To Port, Close To Shops, Close To Sea, Close To Town, Close To Schools, Close To Forest, Close To Marina, Urbanisation. Orientation: South. Condition: Excellent. Pool: Communal. Views: Sea, Mountain, Country, Panoramic, Garden, Pool, Forest, Street. Features: Covered Terrace, Fitted Wardrobes, Near Transport, Private Terrace, Guest Apartment, Marble Flooring, Near Mosque, Near Church. Furniture: Not Furnished. Kitchen: Fully Fitted. Garden: Communal, Easy Maintenance. Security: Gated Complex. Parking: Open, Street. Utilities: Electricity, Drinkable Water. Category: Resale.