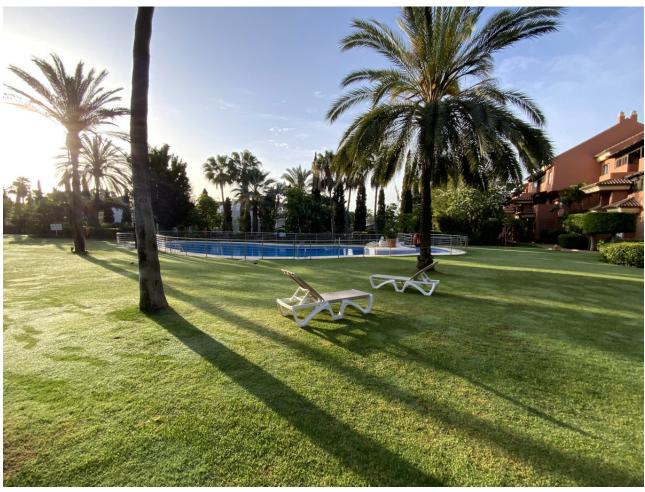

## Sales - Apartment - Puerto Banús 800.000€

Puerto Banús Apartment

Community: 3,792 EUR / year IBI: 850 EUR / year Rubbish: 114 EUR / year

3

3

210 m2

This Duplex luxury Penthouse is located only a few minutes from Puerto Banus and only a short walk to the beach. It has three bedrooms and two terraces with views overlooking the landscaped communal gardens and pool. The main bedroom is located upstairs and has an en-suite bathroom. It is very spacious and has access to a terrace. The other two bedrooms are located on the lower level. There is a bathroom and a guest toilet. The living room is very spacious and has access to a large terrace. The community has landscaped communal gardens with 2 big swimming pools and 24 hours security.