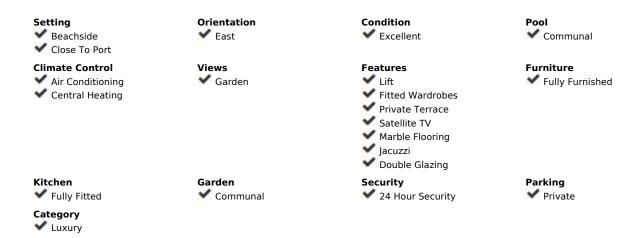

## Sales - Apartment - Puerto Banús 800.000€

Puerto Banús Apartment

Community: 3,792 EUR / year IBI: 850 EUR / year Rubbish: 114 EUR / year

3

3

210 m2

This Duplex luxury Penthouse is located only a few minutes from Puerto Banus and only a short walk to the beach. It has three bedrooms and two terraces with views overlooking the landscaped communal gardens and pool. The main bedroom is located upstairs and has an en-suite bathroom. It is very spacious and has access to a terrace. The other two bedrooms are located on the lower level. There is a bathroom and a guest toilet. The living room is very spacious and has access to a large terrace. The community has landscaped communal gardens with 2 big swimming pools and 24 hours security.