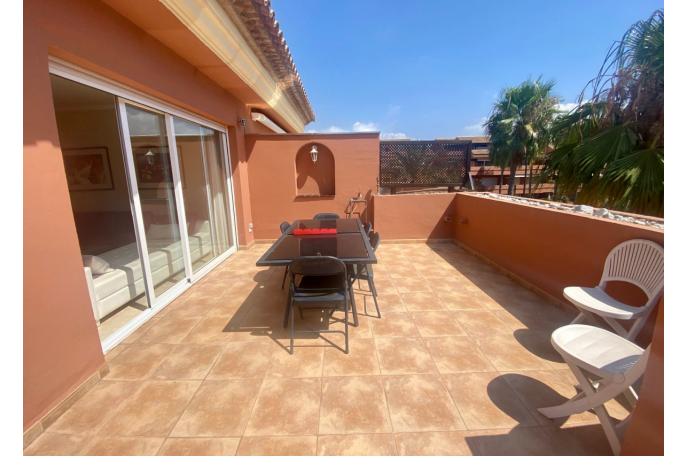

## Sales - Apartment - Puerto Banús 800.000€

Puerto Banús Apartment

Community: 3,792 EUR / year IBI: 850 EUR / year Rubbish: 114 EUR / year

3

3

210 m2

This Duplex luxury Penthouse is located only a few minutes from Puerto Banus and only a short walk to the beach. It has three bedrooms and two terraces with views overlooking the landscaped communal gardens and pool. The main bedroom is located upstairs and has an en-suite bathroom. It is very spacious and has access to a terrace. The other two bedrooms are located on the lower level. There is a bathroom and a guest toilet. The living room is very spacious and has access to a large terrace. The community has landscaped communal gardens with 2 big swimming pools and 24 hours security.