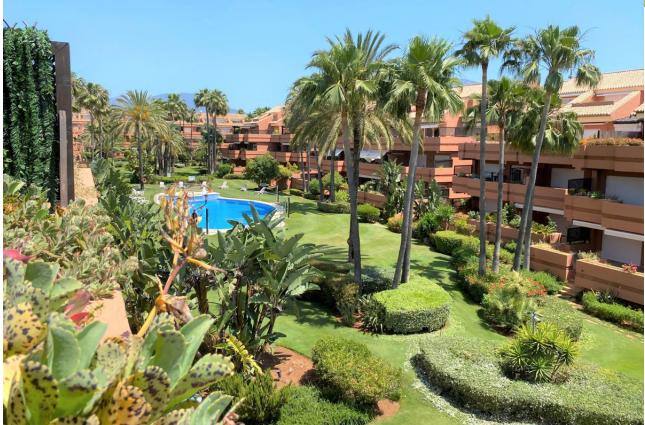

## Sales - Apartment - Puerto Banús 800.000€

Puerto Banús Apartment

Community: 3,792 EUR / year IBI: 850 EUR / year Rubbish: 114 EUR / year

3

3

210 m2

This Duplex luxury Penthouse is located only a few minutes from Puerto Banus and only a short walk to the beach. It has three bedrooms and two terraces with views overlooking the landscaped communal gardens and pool. The main bedroom is located upstairs and has an en-suite bathroom. It is very spacious and has access to a terrace. The other two bedrooms are located on the lower level. There is a bathroom and a guest toilet. The living room is very spacious and has access to a large terrace. The community has landscaped communal gardens with 2 big swimming pools and 24 hours security.