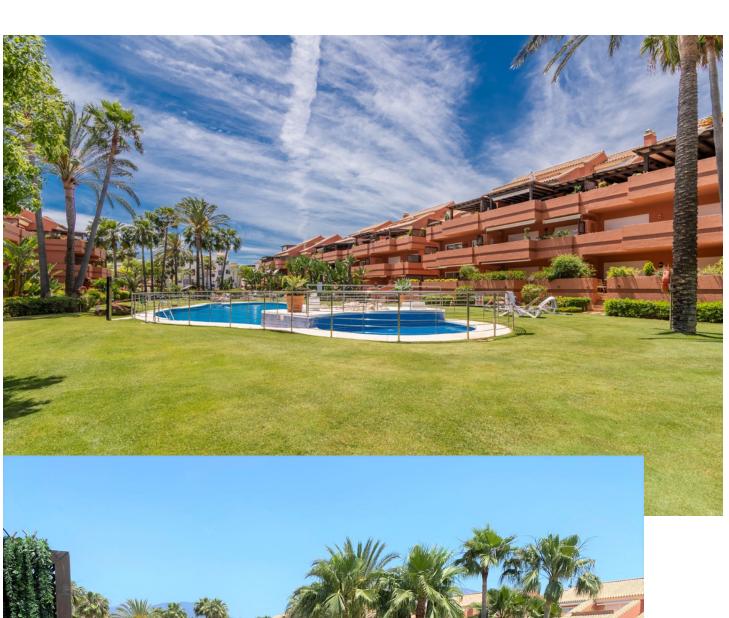

## Sales - Apartment - Puerto Banús 800.000€

Puerto Banús Apartment

Community: 3,792 EUR / year IBI: 850 EUR / year Rubbish: 114 EUR / year

3

3

210 m2

This Duplex luxury Penthouse is located only a few minutes from Puerto Banus and only a short walk to the beach. It has three bedrooms and two terraces with views overlooking the landscaped communal gardens and pool. The main bedroom is located upstairs and has an en-suite bathroom. It is very spacious and has access to a terrace. The other two bedrooms are located on the lower level. There is a bathroom and a guest toilet. The living room is very spacious and has access to a large terrace. The community has landscaped communal gardens with 2 big swimming pools and 24 hours security.