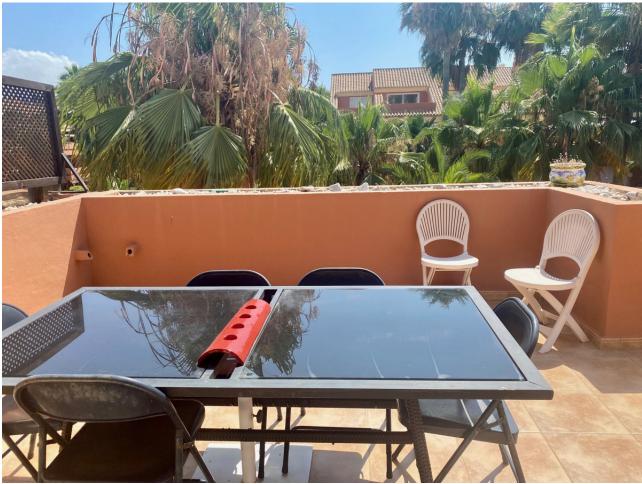

## Sales - Apartment - Puerto Banús 800.000€

Puerto Banús Apartment

Community: 3,792 EUR / year IBI: 850 EUR / year Rubbish: 114 EUR / year

3

3

210 m2

This Duplex luxury Penthouse is located only a few minutes from Puerto Banus and only a short walk to the beach. It has three bedrooms and two terraces with views overlooking the landscaped communal gardens and pool. The main bedroom is located upstairs and has an en-suite bathroom. It is very spacious and has access to a terrace. The other two bedrooms are located on the lower level. There is a bathroom and a guest toilet. The living room is very spacious and has access to a large terrace. The community has landscaped communal gardens with 2 big swimming pools and 24 hours security.