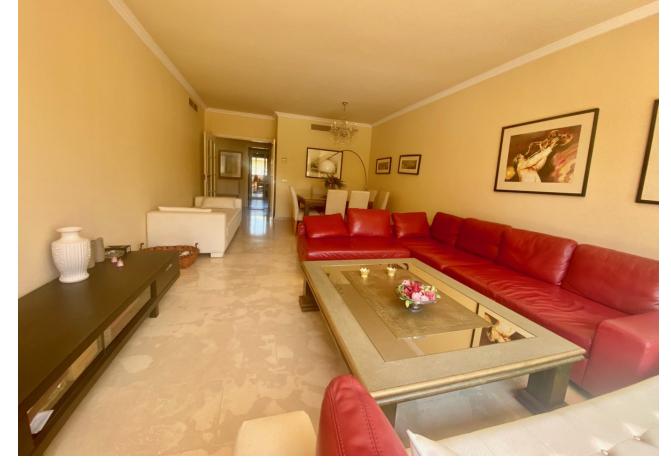

## Sales - Apartment - Puerto Banús 800.000€

Puerto Banús Apartment

Community: 3,792 EUR / year IBI: 850 EUR / year Rubbish: 114 EUR / year

3

3

210 m2

This Duplex luxury Penthouse is located only a few minutes from Puerto Banus and only a short walk to the beach. It has three bedrooms and two terraces with views overlooking the landscaped communal gardens and pool. The main bedroom is located upstairs and has an en-suite bathroom. It is very spacious and has access to a terrace. The other two bedrooms are located on the lower level. There is a bathroom and a guest toilet. The living room is very spacious and has access to a large terrace. The community has landscaped communal gardens with 2 big swimming pools and 24 hours security.