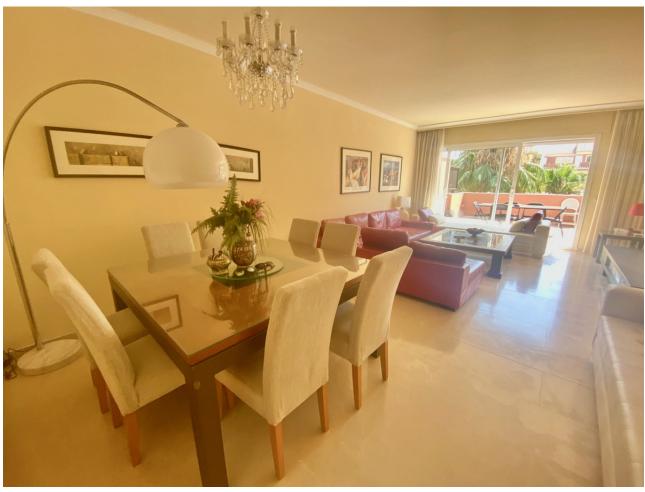

## Sales - Apartment - Puerto Banús 800.000€

Puerto Banús Apartment

Community: 3,792 EUR / year IBI: 850 EUR / year Rubbish: 114 EUR / year

3

3

210 m2

This Duplex luxury Penthouse is located only a few minutes from Puerto Banus and only a short walk to the beach. It has three bedrooms and two terraces with views overlooking the landscaped communal gardens and pool. The main bedroom is located upstairs and has an en-suite bathroom. It is very spacious and has access to a terrace. The other two bedrooms are located on the lower level. There is a bathroom and a guest toilet. The living room is very spacious and has access to a large terrace. The community has landscaped communal gardens with 2 big swimming pools and 24 hours security.