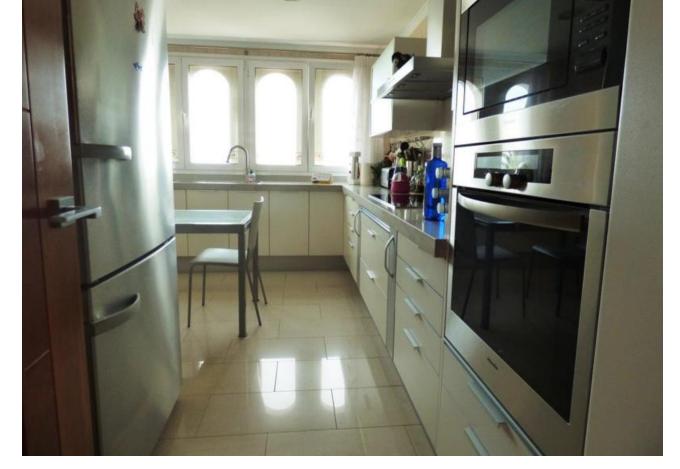

## Sales - Apartment - Marbella 475.00€

Marbella Apartment

Community: 1,200 EUR / year IBI: 1,111 EUR / year Rubbish: 75 EUR / year

3

2

128 m2

Frontline beach apartment next to Marbella's Fishing Port and 5 minutes away from the center and the old town. This fantastic property is very bright and is distributed as follows: entrance hall, living room with 2 terraces, one of them with direct sea views, 3 bedrooms and 2 bathrooms (one of them en-suite). Top qualities. Parking space included. Small communal area with children's playground. 10 minutes walking through the promenade to the yacht harbour.

| Setting Beachfront Town Commercial Area Beachside Close To Port Close To Shops | Orientation South                                                                                                             | <b>Condition</b> Excellent       | Climate Control Air Conditioning Hot A/C            |
|--------------------------------------------------------------------------------|-------------------------------------------------------------------------------------------------------------------------------|----------------------------------|-----------------------------------------------------|
| Views Sea Port Panoramic                                                       | Features Covered Terrace Lift Fitted Wardrobes Near Transport Private Terrace Ensuite Bathroom Marble Flooring Double Glazing | Furniture Not Furnished          | Kitchen Fully Fitted                                |
| Garden Communal Easy Maintenance                                               | Security Gated Complex Entry Phone                                                                                            | Parking<br>Underground<br>Garage | Category Beachfront Holiday Homes Investment Resale |