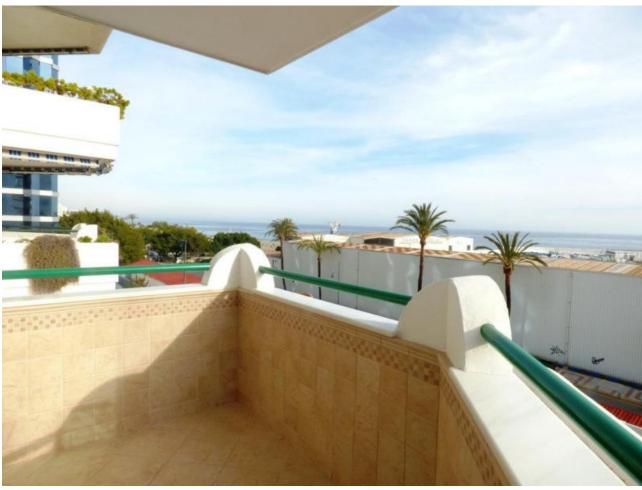

## Sales - Apartment - Marbella 475.00€

Marbella Apartment

Community: 1,200 EUR / year IBI: 1,111 EUR / year Rubbish: 75 EUR / year

3

2

128 m2

Frontline beach apartment next to Marbella's Fishing Port and 5 minutes away from the center and the old town. This fantastic property is very bright and is distributed as follows: entrance hall, living room with 2 terraces, one of them with direct sea views, 3 bedrooms and 2 bathrooms (one of them en-suite). Top qualities. Parking space included. Small communal area with children's playground. 10 minutes walking through the promenade to the yacht harbour.