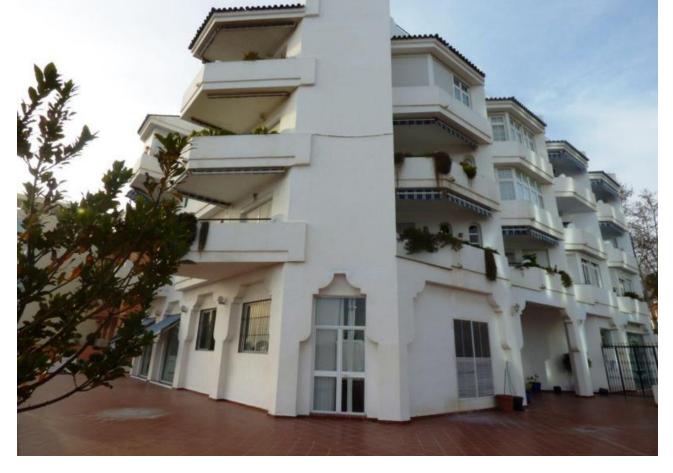

## Sales - Apartment - Marbella 475.00€

Marbella Apartment

Community: 1,200 EUR / year IBI: 1,111 EUR / year Rubbish: 75 EUR / year

3

2

128 m2

Frontline beach apartment next to Marbella's Fishing Port and 5 minutes away from the center and the old town. This fantastic property is very bright and is distributed as follows: entrance hall, living room with 2 terraces, one of them with direct sea views, 3 bedrooms and 2 bathrooms (one of them en-suite). Top qualities. Parking space included. Small communal area with children's playground. 10 minutes walking through the promenade to the yacht harbour.