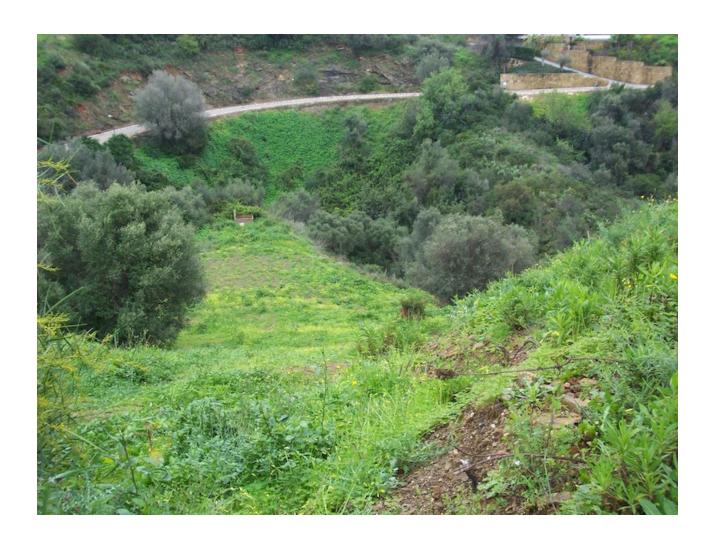

## Sales - Plot - El Rosario 175.000€

El Rosario Plot

Community: 600 EUR / year Rubbish: 180 EUR / year

1385 m2

Plot of 1000m2 allowed to build 400m2 due to a building ratio of 33%. The green area belongs to the community and is not part of the plot. Adjacent to green area. With sea views. BASIC DATA OF THE PLOT: • Surface area: 1,385 m² • Facade: 40.21 m • Access from the street: Descending • Type: Urban • Slope: Moderate • Building ratio: SERVICES AND EQUIPMENT AT THE PLOT: • Water • Electricity • Telephone • Mobile phone coverage • Sewerage • Sanitation • Public lighting • Sidewalks LAND, ORIENTATION, AND NOISE LAND • Soil composition: Granitic • Vegetation: Shrubs with some trees • Distance to electricity cable: Less than 0.5 km • Type of facade fencing: None • Type of back fencing: None • Type of right side fencing: None • Type of left side fencing: None • Predicable and/or passing servitudes: None VIEWS AND ORIENTATION • Direct sunlight hours at the plot: All day • Scope of the view: Horizon • Quality of the view: Impeccable • Sea views: Yes • Natural park views: No NOISE • Noise level in the urbanization: No noise • Type of sound: Distance from the entrance of the urbanization to the plot: Less than 2 km • Distance to the nearest town: Less than 5 km • Distance to the nearest school bus station: Less than 5 km • Accessibility to the plot: Paved road. State of the asphalt on the facade section of the plot: Asphalted Distance to travel on unpaved areas until reaching the plot: Less than 0.5 km Neighborhood: Distance to the nearest school: Less than 2 km Distance to the nearest pharmacy: Less than 2 km