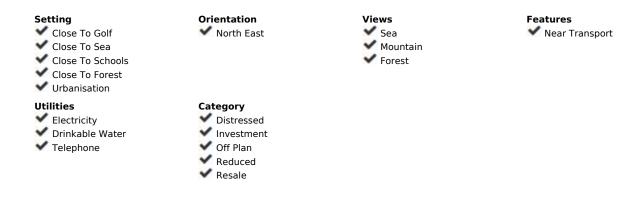

## Sales - Plot - El Rosario 175.000€

El Rosario Plot

Community: 600 EUR / year Rubbish: 180 EUR / year

1385 m2

Plot of 1000m2 allowed to build 400m2 due to a building ratio of 33%. The green area belongs to the community and is not part of the plot. Adjacent to green area. With sea views. BASIC DATA OF THE PLOT: • Surface area: 1,385 m² • Facade: 40.21 m • Access from the street: Descending • Type: Urban • Slope: Moderate • Building ratio: SERVICES AND EQUIPMENT AT THE PLOT: • Water • Electricity • Telephone • Mobile phone coverage • Sewerage • Sanitation • Public lighting • Sidewalks LAND, ORIENTATION, AND NOISE LAND • Soil composition: Granitic • Vegetation: Shrubs with some trees • Distance to electricity cable: Less than 0.5 km • Type of facade fencing: None • Type of back fencing: None • Type of right side fencing: None • Type of left side fencing: None • Predicable and/or passing servitudes: None VIEWS AND ORIENTATION • Direct sunlight hours at the plot: All day • Scope of the view: Horizon • Quality of the view: Impeccable • Sea views: Yes • Natural park views: No NOISE • Noise level in the urbanization: No noise • Type of sound: Distance from the entrance of the urbanization to the plot: Less than 2 km • Distance to the nearest town: Less than 5 km • Distance to the nearest school bus station: Less than 5 km • Accessibility to the plot: Paved road. State of the asphalt on the facade section of the plot: Asphalted Distance to travel on unpaved areas until reaching the plot: Less than 0.5 km Neighborhood: Distance to the nearest school: Less than 2 km Distance to the nearest pharmacy: Less than 2 km