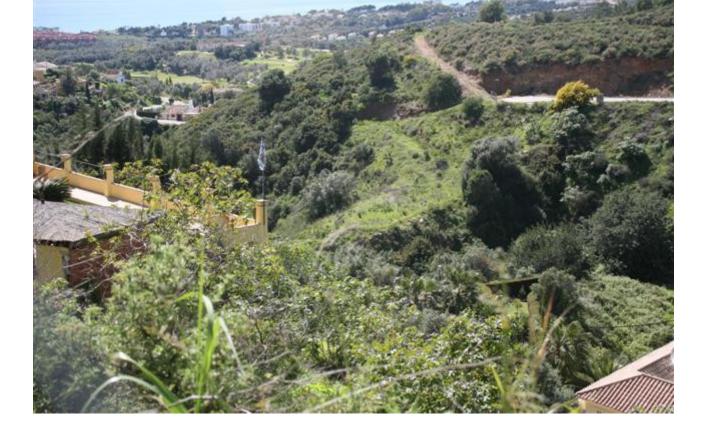

## Sales - Plot - El Rosario 175.000€

El Rosario Plot

Community: 600 EUR / year Rubbish: 180 EUR / year

1385 m2

Plot of 1000m2 allowed to build 400m2 due to a building ratio of 33%. The green area belongs to the community and is not part of the plot. Adjacent to green area. With sea views. BASIC DATA OF THE PLOT: • Surface area: 1,385 m² • Facade: 40.21 m • Access from the street: Descending • Type: Urban • Slope: Moderate • Building ratio: SERVICES AND EQUIPMENT AT THE PLOT: • Water • Electricity • Telephone • Mobile phone coverage • Sewerage • Sanitation • Public lighting • Sidewalks LAND, ORIENTATION, AND NOISE LAND • Soil composition: Granitic • Vegetation: Shrubs with some trees • Distance to electricity cable: Less than 0.5 km • Type of facade fencing: None • Type of back fencing: None • Type of right side fencing: None • Type of left side fencing: None • Predicable and/or passing servitudes: None VIEWS AND ORIENTATION • Direct sunlight hours at the plot: All day • Scope of the view: Horizon • Quality of the view: Impeccable • Sea views: Yes • Natural park views: No NOISE • Noise level in the urbanization: No noise • Type of sound: Distance from the entrance of the urbanization to the plot: Less than 2 km • Distance to the nearest town: Less than 5 km • Distance to the nearest school bus station: Less than 5 km • Accessibility to the plot: Paved road. State of the asphalt on the facade section of the plot: Asphalted Distance to travel on unpaved areas until reaching the plot: Less than 0.5 km Neighborhood: Distance to the nearest school: Less than 2 km Distance to the nearest pharmacy: Less than 2 km