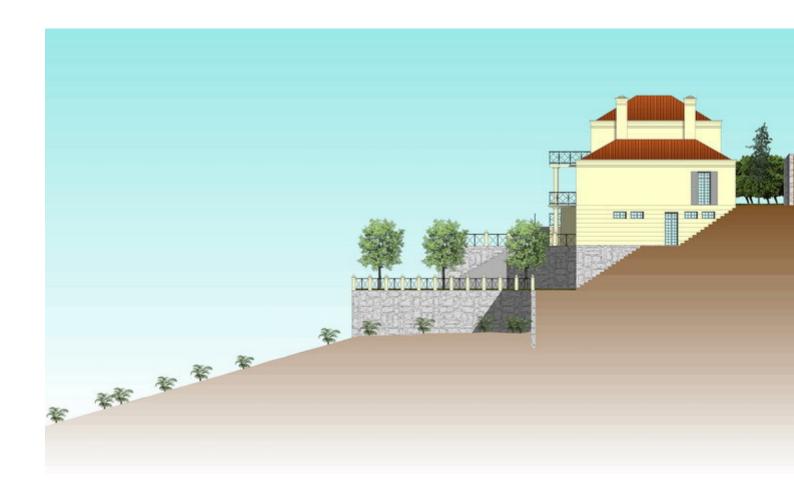

## Sales - Plot - El Rosario 175.000€

El Rosario Plot

Community: 600 EUR / year Rubbish: 180 EUR / year

1385 m2

Plot of 1000m2 allowed to build 400m2 due to a building ratio of 33%. The green area belongs to the community and is not part of the plot. Adjacent to green area. With sea views. BASIC DATA OF THE PLOT: • Surface area: 1,385 m² • Facade: 40.21 m • Access from the street: Descending • Type: Urban • Slope: Moderate • Building ratio: SERVICES AND EQUIPMENT AT THE PLOT: • Water • Electricity • Telephone • Mobile phone coverage • Sewerage • Sanitation • Public lighting • Sidewalks LAND, ORIENTATION, AND NOISE LAND • Soil composition: Granitic • Vegetation: Shrubs with some trees • Distance to electricity cable: Less than 0.5 km • Type of facade fencing: None • Type of back fencing: None • Type of right side fencing: None • Type of left side fencing: None • Predicable and/or passing servitudes: None VIEWS AND ORIENTATION • Direct sunlight hours at the plot: All day • Scope of the view: Horizon • Quality of the view: Impeccable • Sea views: Yes • Natural park views: No NOISE • Noise level in the urbanization: No noise • Type of sound: Distance from the entrance of the urbanization to the plot: Less than 2 km • Distance to the nearest town: Less than 5 km • Distance to the nearest school bus station: Less than 5 km • Accessibility to the plot: Paved road. State of the asphalt on the facade section of the plot: Asphalted Distance to travel on unpaved areas until reaching the plot: Less than 0.5 km Neighborhood: Distance to the nearest school: Less than 2 km Distance to the nearest pharmacy: Less than 2 km