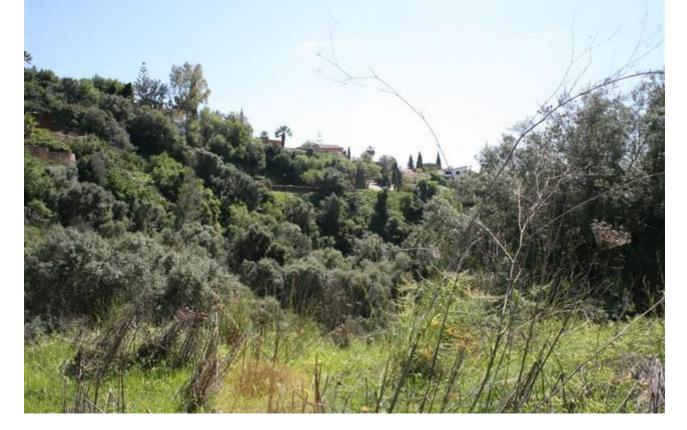

## Sales - Plot - El Rosario 175.000€

El Rosario Plot

Community: 600 EUR / year Rubbish: 180 EUR / year

1385 m2

Plot of 1000m2 allowed to build 400m2 due to a building ratio of 33%. The green area belongs to the community and is not part of the plot. Adjacent to green area. With sea views. BASIC DATA OF THE PLOT: • Surface area: 1,385 m² • Facade: 40.21 m • Access from the street: Descending • Type: Urban • Slope: Moderate • Building ratio: SERVICES AND EQUIPMENT AT THE PLOT: • Water • Electricity • Telephone • Mobile phone coverage • Sewerage • Sanitation • Public lighting • Sidewalks LAND, ORIENTATION, AND NOISE LAND • Soil composition: Granitic • Vegetation: Shrubs with some trees • Distance to electricity cable: Less than 0.5 km • Type of facade fencing: None • Type of back fencing: None • Type of right side fencing: None • Type of left side fencing: None • Predicable and/or passing servitudes: None VIEWS AND ORIENTATION • Direct sunlight hours at the plot: All day • Scope of the view: Horizon • Quality of the view: Impeccable • Sea views: Yes • Natural park views: No NOISE • Noise level in the urbanization: No noise • Type of sound: Distance from the entrance of the urbanization to the plot: Less than 2 km • Distance to the nearest town: Less than 5 km • Distance to the nearest school bus station: Less than 5 km • Accessibility to the plot: Paved road. State of the asphalt on the facade section of the plot: Asphalted Distance to travel on unpaved areas until reaching the plot: Less than 0.5 km Neighborhood: Distance to the nearest school: Less than 2 km Distance to the nearest pharmacy: Less than 2 km