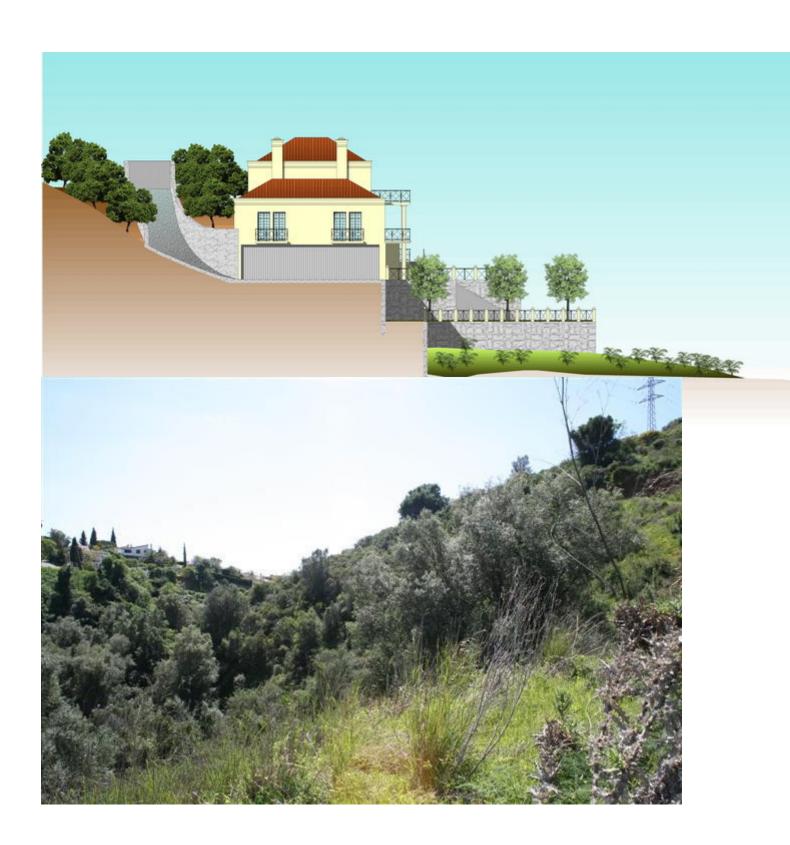

## Sales - Plot - El Rosario 175.000€

El Rosario Plot

Community: 600 EUR / year Rubbish: 180 EUR / year

1385 m2

Plot of 1000m2 allowed to build 400m2 due to a building ratio of 33%. The green area belongs to the community and is not part of the plot. Adjacent to green area. With sea views. BASIC DATA OF THE PLOT: • Surface area: 1,385 m² • Facade: 40.21 m • Access from the street: Descending • Type: Urban • Slope: Moderate • Building ratio: SERVICES AND EQUIPMENT AT THE PLOT: • Water • Electricity • Telephone • Mobile phone coverage • Sewerage • Sanitation • Public lighting • Sidewalks LAND, ORIENTATION, AND NOISE LAND • Soil composition: Granitic • Vegetation: Shrubs with some trees • Distance to electricity cable: Less than 0.5 km • Type of facade fencing: None • Type of back fencing: None • Type of right side fencing: None • Type of left side fencing: None • Predicable and/or passing servitudes: None VIEWS AND ORIENTATION • Direct sunlight hours at the plot: All day • Scope of the view: Horizon • Quality of the view: Impeccable • Sea views: Yes • Natural park views: No NOISE • Noise level in the urbanization: No noise • Type of sound: Distance from the entrance of the urbanization to the plot: Less than 2 km • Distance to the nearest town: Less than 5 km • Distance to the nearest school bus station: Less than 5 km • Accessibility to the plot: Paved road. State of the asphalt on the facade section of the plot: Asphalted Distance to travel on unpaved areas until reaching the plot: Less than 0.5 km Neighborhood: Distance to the nearest school: Less than 2 km Distance to the nearest pharmacy: Less than 2 km