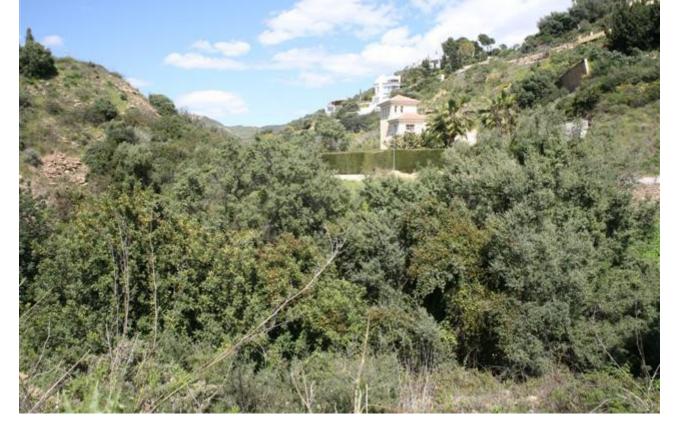

## Sales - Plot - El Rosario 175.000€

El Rosario Plot

Community: 600 EUR / year Rubbish: 180 EUR / year

1385 m2

Plot of 1000m2 allowed to build 400m2 due to a building ratio of 33%. The green area belongs to the community and is not part of the plot. Adjacent to green area. With sea views. BASIC DATA OF THE PLOT: • Surface area: 1,385 m² • Facade: 40.21 m • Access from the street: Descending • Type: Urban • Slope: Moderate • Building ratio: SERVICES AND EQUIPMENT AT THE PLOT: • Water • Electricity • Telephone • Mobile phone coverage • Sewerage • Sanitation • Public lighting • Sidewalks LAND, ORIENTATION, AND NOISE LAND • Soil composition: Granitic • Vegetation: Shrubs with some trees • Distance to electricity cable: Less than 0.5 km • Type of facade fencing: None • Type of back fencing: None • Type of right side fencing: None • Type of left side fencing: None • Predicable and/or passing servitudes: None VIEWS AND ORIENTATION • Direct sunlight hours at the plot: All day • Scope of the view: Horizon • Quality of the view: Impeccable • Sea views: Yes • Natural park views: No NOISE • Noise level in the urbanization: No noise • Type of sound: Distance from the entrance of the urbanization to the plot: Less than 2 km • Distance to the nearest town: Less than 5 km • Distance to the nearest school bus station: Less than 5 km • Accessibility to the plot: Paved road. State of the asphalt on the facade section of the plot: Asphalted Distance to travel on unpaved areas until reaching the plot: Less than 0.5 km Neighborhood: Distance to the nearest school: Less than 2 km Distance to the nearest pharmacy: Less than 2 km