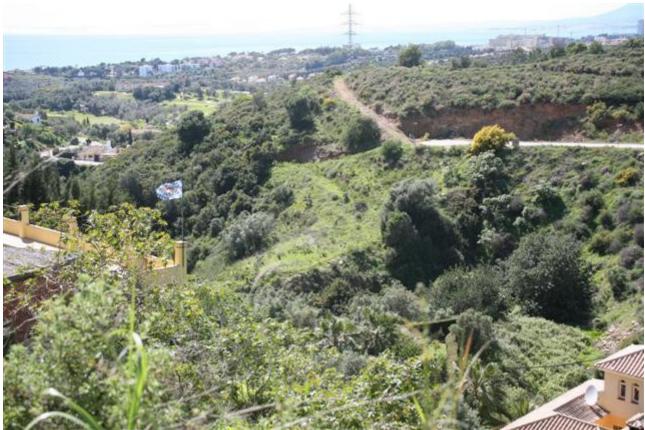

## Sales - Plot - El Rosario 175.000€

El Rosario Plot

Community: 600 EUR / year Rubbish: 180 EUR / year

1385 m2

Plot of 1000m2 allowed to build 400m2 due to a building ratio of 33%. The green area belongs to the community and is not part of the plot. Adjacent to green area. With sea views. BASIC DATA OF THE PLOT: • Surface area: 1,385 m² • Facade: 40.21 m • Access from the street: Descending • Type: Urban • Slope: Moderate • Building ratio: SERVICES AND EQUIPMENT AT THE PLOT: • Water • Electricity • Telephone • Mobile phone coverage • Sewerage • Sanitation • Public lighting • Sidewalks LAND, ORIENTATION, AND NOISE LAND • Soil composition: Granitic • Vegetation: Shrubs with some trees • Distance to electricity cable: Less than 0.5 km • Type of facade fencing: None • Type of back fencing: None • Type of right side fencing: None • Type of left side fencing: None • Predicable and/or passing servitudes: None VIEWS AND ORIENTATION • Direct sunlight hours at the plot: All day • Scope of the view: Horizon • Quality of the view: Impeccable • Sea views: Yes • Natural park views: No NOISE • Noise level in the urbanization: No noise • Type of sound: Distance from the entrance of the urbanization to the plot: Less than 2 km • Distance to the nearest town: Less than 5 km • Distance to the nearest school bus station: Less than 5 km • Accessibility to the plot: Paved road. State of the asphalt on the facade section of the plot: Asphalted Distance to travel on unpaved areas until reaching the plot: Less than 0.5 km Neighborhood: Distance to the nearest school: Less than 2 km Distance to the nearest pharmacy: Less than 2 km