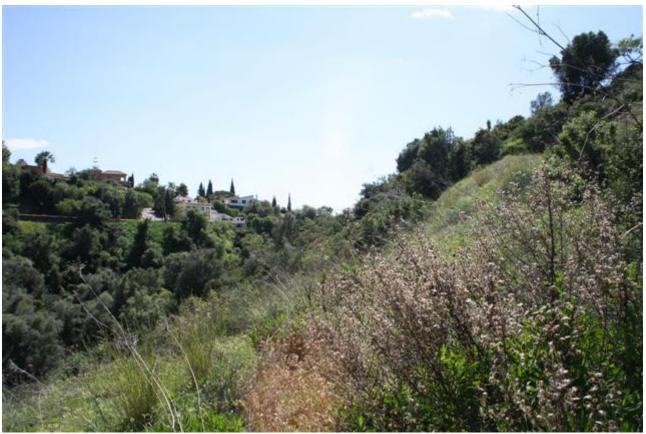

## Sales - Plot - El Rosario 175.000€

El Rosario Plot

Community: 600 EUR / year Rubbish: 180 EUR / year

1385 m2

Plot of 1000m2 allowed to build 400m2 due to a building ratio of 33%. The green area belongs to the community and is not part of the plot. Adjacent to green area. With sea views. BASIC DATA OF THE PLOT: • Surface area: 1,385 m² • Facade: 40.21 m • Access from the street: Descending • Type: Urban • Slope: Moderate • Building ratio: SERVICES AND EQUIPMENT AT THE PLOT: • Water • Electricity • Telephone • Mobile phone coverage • Sewerage • Sanitation • Public lighting • Sidewalks LAND, ORIENTATION, AND NOISE LAND • Soil composition: Granitic • Vegetation: Shrubs with some trees • Distance to electricity cable: Less than 0.5 km • Type of facade fencing: None • Type of back fencing: None • Type of right side fencing: None • Type of left side fencing: None • Predicable and/or passing servitudes: None VIEWS AND ORIENTATION • Direct sunlight hours at the plot: All day • Scope of the view: Horizon • Quality of the view: Impeccable • Sea views: Yes • Natural park views: No NOISE • Noise level in the urbanization: No noise • Type of sound: Distance from the entrance of the urbanization to the plot: Less than 2 km • Distance to the nearest town: Less than 5 km • Distance to the nearest school bus station: Less than 5 km • Accessibility to the plot: Paved road. State of the asphalt on the facade section of the plot: Asphalted Distance to travel on unpaved areas until reaching the plot: Less than 0.5 km Neighborhood: Distance to the nearest school: Less than 2 km Distance to the nearest pharmacy: Less than 2 km