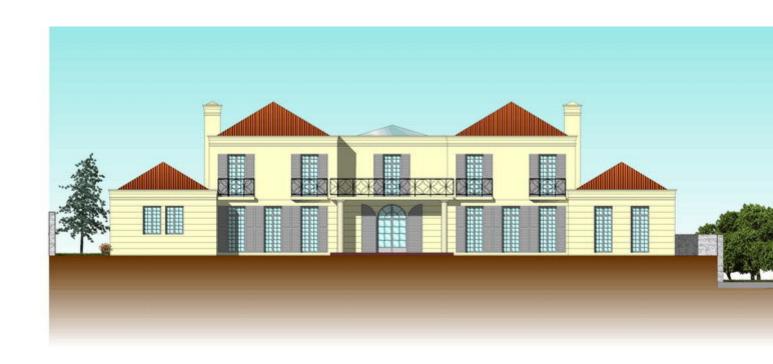

## Sales - Plot - El Rosario 175.000€

El Rosario Plot

Community: 600 EUR / year Rubbish: 180 EUR / year

1385 m2

Plot of 1000m2 allowed to build 400m2 due to a building ratio of 33%. The green area belongs to the community and is not part of the plot. Adjacent to green area. With sea views. BASIC DATA OF THE PLOT: • Surface area: 1,385 m² • Facade: 40.21 m • Access from the street: Descending • Type: Urban • Slope: Moderate • Building ratio: SERVICES AND EQUIPMENT AT THE PLOT: • Water • Electricity • Telephone • Mobile phone coverage • Sewerage • Sanitation • Public lighting • Sidewalks LAND, ORIENTATION, AND NOISE LAND • Soil composition: Granitic • Vegetation: Shrubs with some trees • Distance to electricity cable: Less than 0.5 km • Type of facade fencing: None • Type of back fencing: None • Type of right side fencing: None • Type of left side fencing: None • Predicable and/or passing servitudes: None VIEWS AND ORIENTATION • Direct sunlight hours at the plot: All day • Scope of the view: Horizon • Quality of the view: Impeccable • Sea views: Yes • Natural park views: No NOISE • Noise level in the urbanization: No noise • Type of sound: Distance from the entrance of the urbanization to the plot: Less than 2 km • Distance to the nearest town: Less than 5 km • Distance to the nearest school bus station: Less than 5 km • Accessibility to the plot: Paved road. State of the asphalt on the facade section of the plot: Asphalted Distance to travel on unpaved areas until reaching the plot: Less than 0.5 km Neighborhood: Distance to the nearest school: Less than 2 km Distance to the nearest pharmacy: Less than 2 km