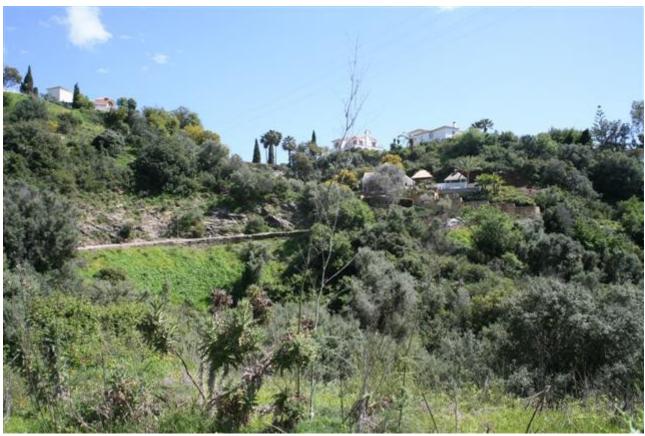

## Sales - Plot - El Rosario 175.000€

El Rosario Plot

Community: 600 EUR / year Rubbish: 180 EUR / year

1385 m2

Plot of 1000m2 allowed to build 400m2 due to a building ratio of 33%. The green area belongs to the community and is not part of the plot. Adjacent to green area. With sea views. BASIC DATA OF THE PLOT: • Surface area: 1,385 m² • Facade: 40.21 m • Access from the street: Descending • Type: Urban • Slope: Moderate • Building ratio: SERVICES AND EQUIPMENT AT THE PLOT: • Water • Electricity • Telephone • Mobile phone coverage • Sewerage • Sanitation • Public lighting • Sidewalks LAND, ORIENTATION, AND NOISE LAND • Soil composition: Granitic • Vegetation: Shrubs with some trees • Distance to electricity cable: Less than 0.5 km • Type of facade fencing: None • Type of back fencing: None • Type of right side fencing: None • Type of left side fencing: None • Predicable and/or passing servitudes: None VIEWS AND ORIENTATION • Direct sunlight hours at the plot: All day • Scope of the view: Horizon • Quality of the view: Impeccable • Sea views: Yes • Natural park views: No NOISE • Noise level in the urbanization: No noise • Type of sound: Distance from the entrance of the urbanization to the plot: Less than 2 km • Distance to the nearest town: Less than 5 km • Distance to the nearest school bus station: Less than 5 km • Accessibility to the plot: Paved road. State of the asphalt on the facade section of the plot: Asphalted Distance to travel on unpaved areas until reaching the plot: Less than 0.5 km Neighborhood: Distance to the nearest school: Less than 2 km Distance to the nearest pharmacy: Less than 2 km