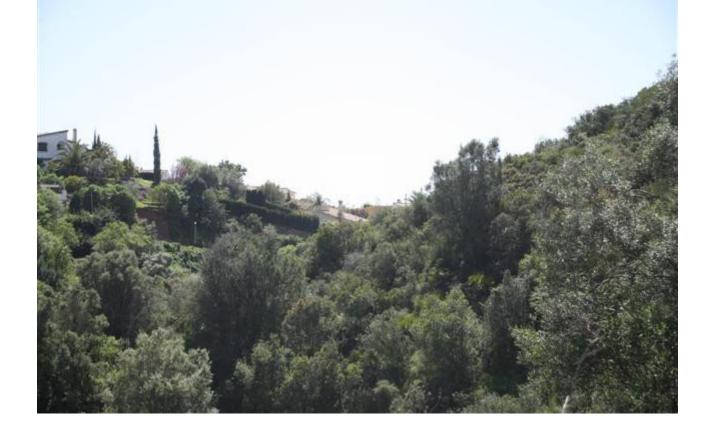

## Sales - Plot - El Rosario 175.000€

El Rosario Plot

Community: 600 EUR / year Rubbish: 180 EUR / year

1385 m2

Plot of 1000m2 allowed to build 400m2 due to a building ratio of 33%. The green area belongs to the community and is not part of the plot. Adjacent to green area. With sea views. BASIC DATA OF THE PLOT: • Surface area: 1,385 m² • Facade: 40.21 m • Access from the street: Descending • Type: Urban • Slope: Moderate • Building ratio: SERVICES AND EQUIPMENT AT THE PLOT: • Water • Electricity • Telephone • Mobile phone coverage • Sewerage • Sanitation • Public lighting • Sidewalks LAND, ORIENTATION, AND NOISE LAND • Soil composition: Granitic • Vegetation: Shrubs with some trees • Distance to electricity cable: Less than 0.5 km • Type of facade fencing: None • Type of back fencing: None • Type of right side fencing: None • Type of left side fencing: None • Predicable and/or passing servitudes: None VIEWS AND ORIENTATION • Direct sunlight hours at the plot: All day • Scope of the view: Horizon • Quality of the view: Impeccable • Sea views: Yes • Natural park views: No NOISE • Noise level in the urbanization: No noise • Type of sound: Distance from the entrance of the urbanization to the plot: Less than 2 km • Distance to the nearest town: Less than 5 km • Distance to the nearest school bus station: Less than 5 km • Accessibility to the plot: Paved road. State of the asphalt on the facade section of the plot: Asphalted Distance to travel on unpaved areas until reaching the plot: Less than 0.5 km Neighborhood: Distance to the nearest school: Less than 2 km Distance to the nearest pharmacy: Less than 2 km