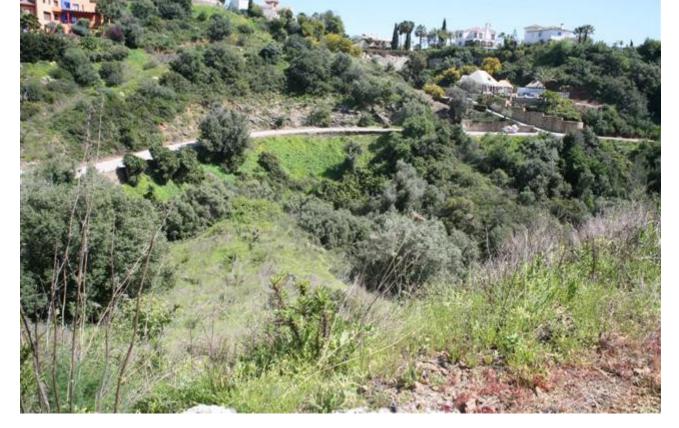

## Sales - Plot - El Rosario 175.000€

El Rosario Plot

Community: 600 EUR / year Rubbish: 180 EUR / year

1385 m2

Plot of 1000m2 allowed to build 400m2 due to a building ratio of 33%. The green area belongs to the community and is not part of the plot. Adjacent to green area. With sea views. BASIC DATA OF THE PLOT: • Surface area: 1,385 m² • Facade: 40.21 m • Access from the street: Descending • Type: Urban • Slope: Moderate • Building ratio: SERVICES AND EQUIPMENT AT THE PLOT: • Water • Electricity • Telephone • Mobile phone coverage • Sewerage • Sanitation • Public lighting • Sidewalks LAND, ORIENTATION, AND NOISE LAND • Soil composition: Granitic • Vegetation: Shrubs with some trees • Distance to electricity cable: Less than 0.5 km • Type of facade fencing: None • Type of back fencing: None • Type of right side fencing: None • Type of left side fencing: None • Predicable and/or passing servitudes: None VIEWS AND ORIENTATION • Direct sunlight hours at the plot: All day • Scope of the view: Horizon • Quality of the view: Impeccable • Sea views: Yes • Natural park views: No NOISE • Noise level in the urbanization: No noise • Type of sound: Distance from the entrance of the urbanization to the plot: Less than 2 km • Distance to the nearest town: Less than 5 km • Distance to the nearest school bus station: Less than 5 km • Accessibility to the plot: Paved road. State of the asphalt on the facade section of the plot: Asphalted Distance to travel on unpaved areas until reaching the plot: Less than 0.5 km Neighborhood: Distance to the nearest school: Less than 2 km Distance to the nearest pharmacy: Less than 2 km