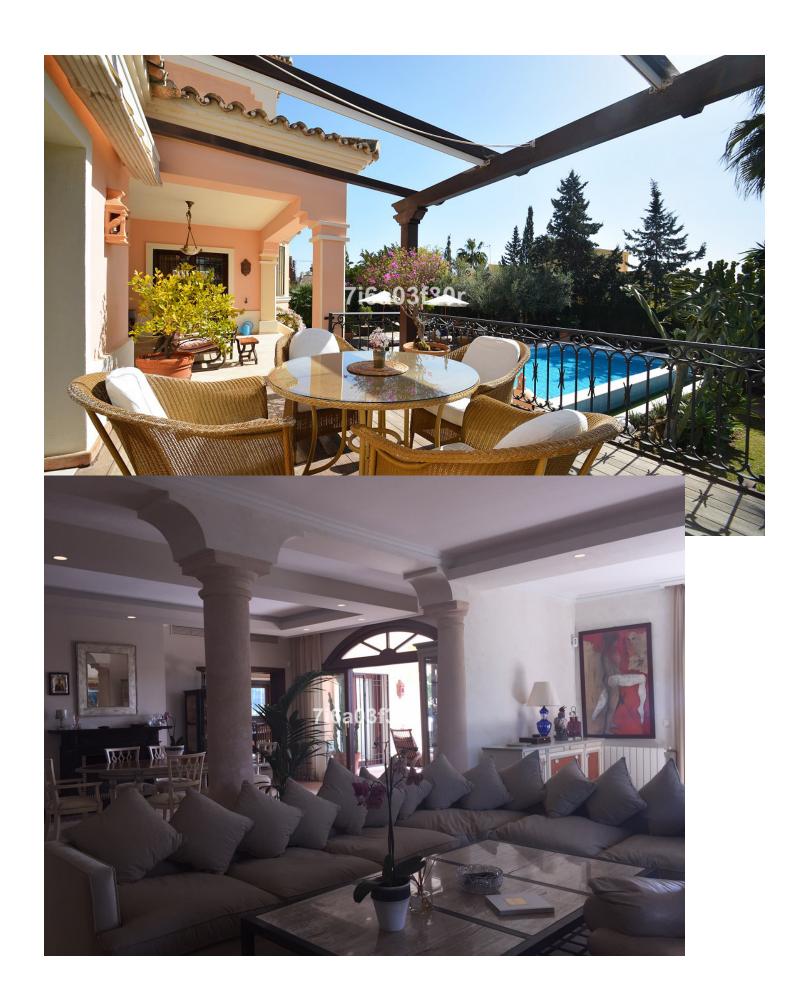

## Sales - House - Nueva Andalucía 3.500.000€

Nueva Andalucía House

IBI: 2,484 EUR / year Rubbish: 139 EUR / year

5

4

600 m<sup>2</sup>

1080 m2

Charming 5 bed villa situated in the heart of the Luxurious Puerto Banús area, close to the Casino and all amenities Long Term- from September Property: High quality built villa with outstanding views from 1st floor looking out to the sea, Morocco and Gibraltar. walking distance to Puerto Banús (only 600 metres) amenities, restaurants, bars and beaches. The layout is entrance hall, living area and dining with direct access to the seawater pool with a chill-out and Balinese sun beds ideal for lounging or hosting pool parties. To the right you have the spacious kitchen with a large dining table with 8 seats, one bedroom and guest toilet and in front you can find 2 large double rooms and one bathroom. Upstairs offers 3 bedrooms, one of them master bedroom with an en-suite and relaxing Jacuzzi. All bedrooms have direct access to a spacious sunny terrace overlooking the sea, Gibraltar and Africa. Down in the Basement you will find a wine cellar and a room for meeting friends and to relax with access to the terrace, and another bedroom, barbecue and outdoor Jacuzzi. Private garage and additional parking space. Features: Maximum 12 persons ADSL connection Air Conditioning Alarm System Automatic watering BBQ Covered parking ( 2 big cars) + 2 parking place Dishwasher Satellite TV Jacuzzi Microwave 3 Fireplace Private garden Private swimming pool with seawater Storage Tumble Dryer Washing Machine Wireless Internet Available only for July and August. LOCATION: Nueva Andalucia is a well thought out and attractive area just west of Marbella where, as its name suggests, the villas and apartments are based on traditional Andalusian architecture and design. The bullring on the right marks the entrance to Nueva Andalucia, while the road climbs towards the mountains affording magnificent views of the coast. On a clear day, you can even see North Africa off in the distance. Sports enthusiasts can find plenty on offer here with tennis, paddle tennis and a gymnasium. For golfers in particular, the area could not be more ideal. There are several magnificent courses within virtual putting distance, including Las Brisas, Los Naranjos, Aloha Golf and La Dama de Noche, which is floodlit for night time play. All the Nueva Andalucia golf courses are surrounded by stunning scenery with a backdrop of mountains. Nueva Andalucía is also fast becoming known for its international cuisine which ranges from a down home American deli to the ultimate in cordon bleu. It also boasts one of the most popular commercial centres in the area, Centro Plaza comprising quality shops, restaurants, bars and offices, as well as a supermarket, gymnasium and beauty parlour. In other words, this thriving commercial centre has everything that the consumer might want - from taking care of the weekly shop, to buying unusual and exquisite gifts, including carpets, antiques, luxury toiletries and, not surprisingly perhaps, everything you may need for the golfer in the family. There is also an excellent street market ("rastro") held next to the bullring here every Saturday morning. DISTANCES: Approximate distances are: Puerto Banus - 2KM San Pedro - 3 KM Marbella - 10 KM Estepona - 10 KM Benahavis Village -20 KM Ronda - 60 KM Gibraltar - 60 KM Granada - 200 KM Detached Villa, Puerto Banús, Costa del Sol. 6 Bedrooms, 4 Bathrooms, Built 600 m², Terrace 50 m², Garden/Plot 1080 m². Setting: Commercial Area, Close To Port, Close To Shops, Close To Sea, Close To Town, Close To Marina. Orientation: South East, South, South West. Condition: Good. Pool: Private. Climate Control: Air Conditioning, Hot A/C, Cold A/C, Central Heating, Fireplace. Features: Covered Terrace, Fitted Wardrobes, Near Transport, Private Terrace, Satellite TV, ADSL / WIFI, Ensuite Bathroom, Marble Flooring, Jacuzzi, Barbeque, Double Glazing. Furniture: Fully Furnished. Kitchen: Fully Fitted. Garden: Private. Security: Electric Blinds, Entry Phone, Alarm System, 24 Hour Security. Parking: Garage, Covered, More Than One, Private. Utilities: Electricity. Category: Holiday Homes.