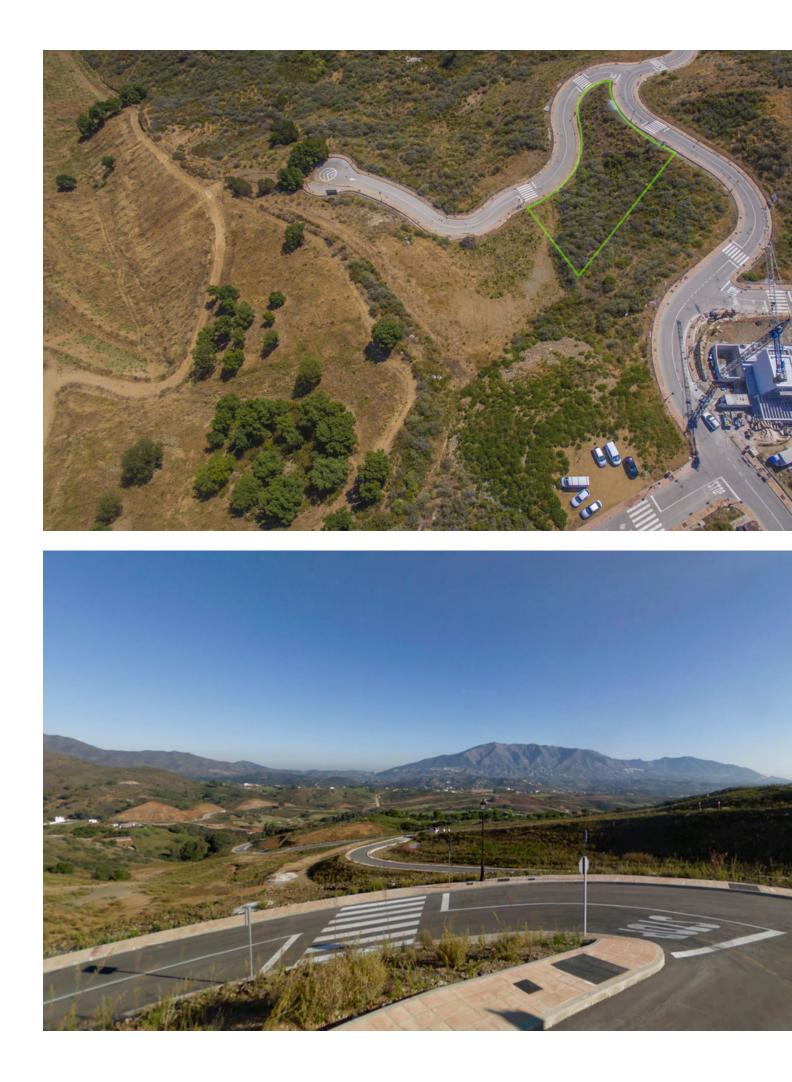

## La Cala Golf

Plot

Sector11, Plot8 Residential Plot, La Cala Golf, Costa del Sol. Garden/Plot 1608m<sup>2</sup>. buildable: 321m2 Setting : Country, Mountain Pueblo, Close To Golf, Close To Schools, Close To Forest. Orientation : East, South East, South. Pool : Room For Pool. Views : Mountain, Golf, Panoramic. Utilities : Electricity, Drinkable Water. Category : Off Plan.