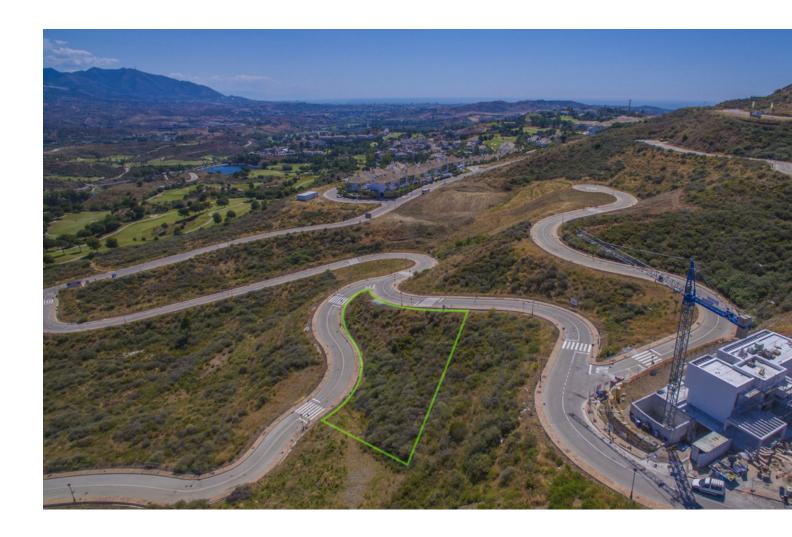

## La Cala Golf

Plot

Sector11, Plot8 Residential Plot, La Cala Golf, Costa del Sol. Garden/Plot 1608m<sup>2</sup>. buildable: 321m2 Setting : Country, Mountain Pueblo, Close To Golf, Close To Schools, Close To Forest. Orientation : East, South East, South. Pool : Room For Pool. Views : Mountain, Golf, Panoramic. Utilities : Electricity, Drinkable Water. Category : Off Plan.