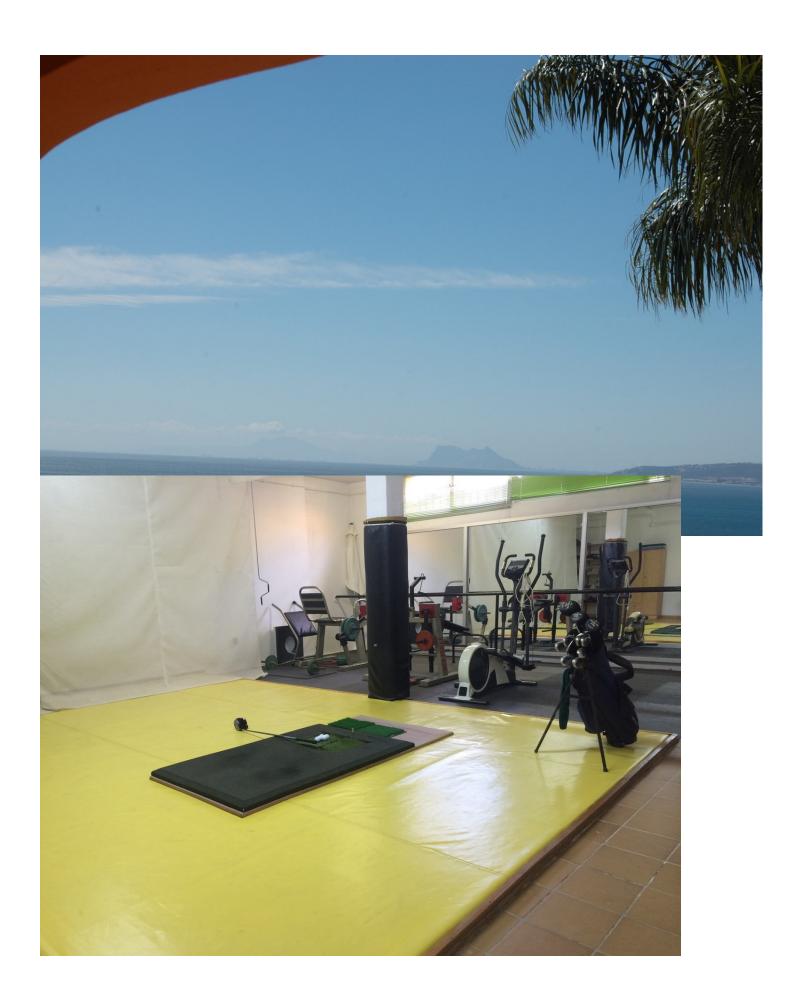

## Sales - House - Estepona 1.545.000€

Estepona House

5

3

800 m<sup>2</sup>

1500 m2

This 5-bedroom family villa is located in one of the prime areas of real estate to be found at the western end of the town of Estepona, which is approximately 20 minutes west of Marbella's luxury marina, Puerto Banus. Amazing 5 bedroom villa for sale built on an elevated plot within an exclusive and highly desirable and secure residential area of Estepona. Accessed from the street via some exterior stairs or direct from the double door garage suited for 4 cars and area for a motorbike. from the street level we access to the basement where we can find a gymnasium, 2 shower rooms, playroom, laundry room, storeroom, wine cellar y pantry. The ground floor features a large fitted and equipped kitchen, a double bedroom with windows facing the garden, a second bedroom with ensuite marble bathroom and a balcony with sea views. A lounge set out on two levels, one with a fireplace and doors that lead out to the terrace and the other with windows facing the garden. A dining area that sits 10 people, a terrace with glass curtains which can be opened up in the summer. Access to the gardens, swimming pool, terraces and barbecue area. On the upper floor there is the master bedroom with ensuite bathroom and a 10m2 terrace. A further bedroom with bathroom and an study/bedoom with another 20m2 terrace all rooms offer magnificent sea views.