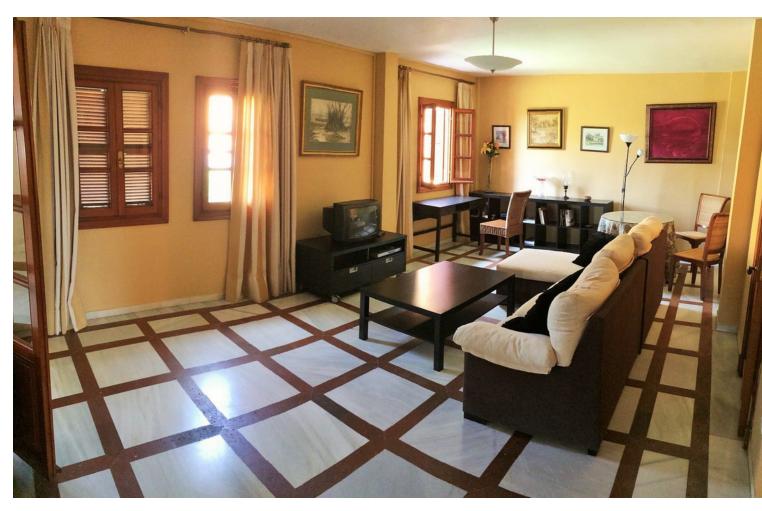

## Sales - House - Estepona 1.545.000€

Estepona House

5

3

800 m<sup>2</sup>

1500 m2

This 5-bedroom family villa is located in one of the prime areas of real estate to be found at the western end of the town of Estepona, which is approximately 20 minutes west of Marbella's luxury marina, Puerto Banus. Amazing 5 bedroom villa for sale built on an elevated plot within an exclusive and highly desirable and secure residential area of Estepona. Accessed from the street via some exterior stairs or direct from the double door garage suited for 4 cars and area for a motorbike. from the street level we access to the basement where we can find a gymnasium, 2 shower rooms, playroom, laundry room, storeroom, wine cellar y pantry. The ground floor features a large fitted and equipped kitchen, a double bedroom with windows facing the garden, a second bedroom with ensuite marble bathroom and a balcony with sea views. A lounge set out on two levels, one with a fireplace and doors that lead out to the terrace and the other with windows facing the garden. A dining area that sits 10 people, a terrace with glass curtains which can be opened up in the summer. Access to the gardens, swimming pool, terraces and barbecue area. On the upper floor there is the master bedroom with ensuite bathroom and a 10m2 terrace. A further bedroom with bathroom and an study/bedoom with another 20m2 terrace all rooms offer magnificent sea views.