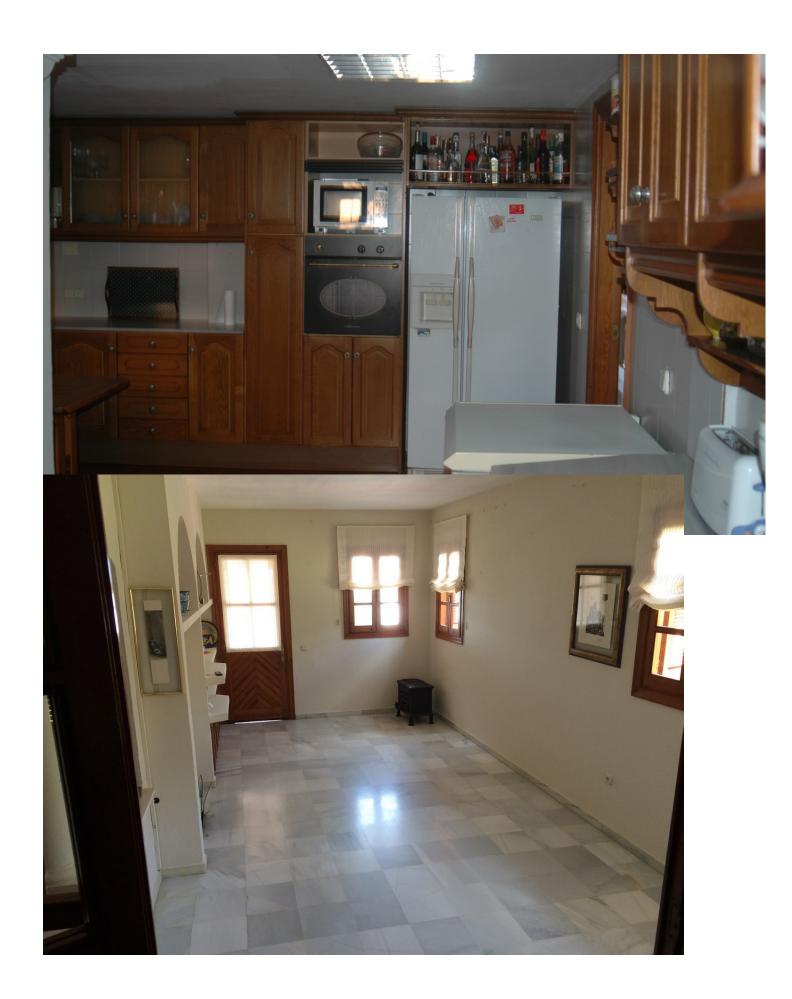

## Sales - House - Estepona 1.545.000€

Estepona House

5

3

800 m<sup>2</sup>

1500 m2

This 5-bedroom family villa is located in one of the prime areas of real estate to be found at the western end of the town of Estepona, which is approximately 20 minutes west of Marbella's luxury marina, Puerto Banus. Amazing 5 bedroom villa for sale built on an elevated plot within an exclusive and highly desirable and secure residential area of Estepona. Accessed from the street via some exterior stairs or direct from the double door garage suited for 4 cars and area for a motorbike. from the street level we access to the basement where we can find a gymnasium, 2 shower rooms, playroom, laundry room, storeroom, wine cellar y pantry. The ground floor features a large fitted and equipped kitchen, a double bedroom with windows facing the garden, a second bedroom with ensuite marble bathroom and a balcony with sea views. A lounge set out on two levels, one with a fireplace and doors that lead out to the terrace and the other with windows facing the garden. A dining area that sits 10 people, a terrace with glass curtains which can be opened up in the summer. Access to the gardens, swimming pool, terraces and barbecue area. On the upper floor there is the master bedroom with ensuite bathroom and a 10m2 terrace. A further bedroom with bathroom and an study/bedoom with another 20m2 terrace all rooms offer magnificent sea views.