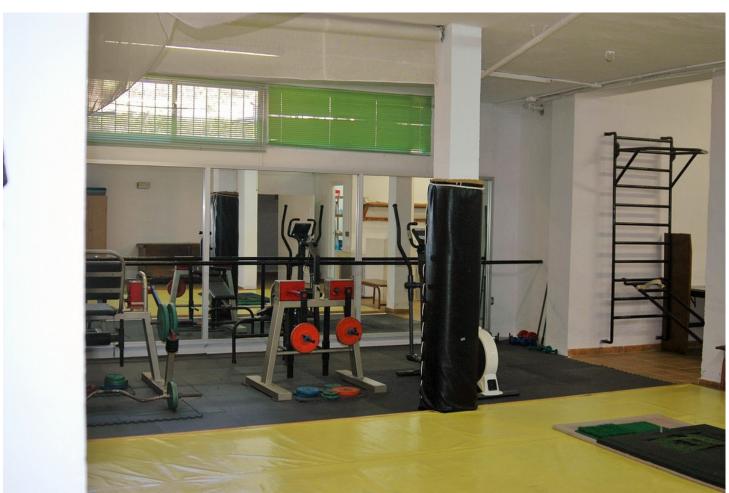

## Sales - House - Estepona 1.545.000€

Estepona House

5

3

800 m<sup>2</sup>

1500 m2

This 5-bedroom family villa is located in one of the prime areas of real estate to be found at the western end of the town of Estepona, which is approximately 20 minutes west of Marbella's luxury marina, Puerto Banus. Amazing 5 bedroom villa for sale built on an elevated plot within an exclusive and highly desirable and secure residential area of Estepona. Accessed from the street via some exterior stairs or direct from the double door garage suited for 4 cars and area for a motorbike. from the street level we access to the basement where we can find a gymnasium, 2 shower rooms, playroom, laundry room, storeroom, wine cellar y pantry. The ground floor features a large fitted and equipped kitchen, a double bedroom with windows facing the garden, a second bedroom with ensuite marble bathroom and a balcony with sea views. A lounge set out on two levels, one with a fireplace and doors that lead out to the terrace and the other with windows facing the garden. A dining area that sits 10 people, a terrace with glass curtains which can be opened up in the summer. Access to the gardens, swimming pool, terraces and barbecue area. On the upper floor there is the master bedroom with ensuite bathroom and a 10m2 terrace. A further bedroom with bathroom and an study/bedoom with another 20m2 terrace all rooms offer magnificent sea views.