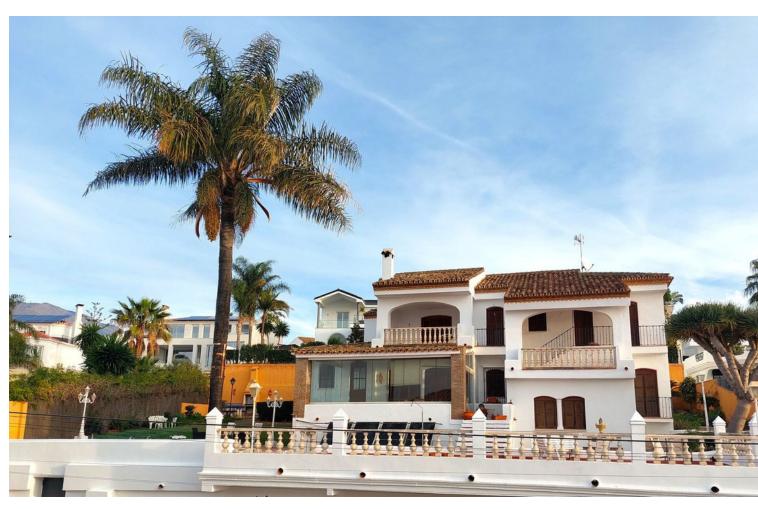

## Sales - House - Estepona 1.545.000€

Estepona House

5

3

800 m<sup>2</sup>

1500 m2

This 5-bedroom family villa is located in one of the prime areas of real estate to be found at the western end of the town of Estepona, which is approximately 20 minutes west of Marbella's luxury marina, Puerto Banus. Amazing 5 bedroom villa for sale built on an elevated plot within an exclusive and highly desirable and secure residential area of Estepona. Accessed from the street via some exterior stairs or direct from the double door garage suited for 4 cars and area for a motorbike. from the street level we access to the basement where we can find a gymnasium, 2 shower rooms, playroom, laundry room, storeroom, wine cellar y pantry. The ground floor features a large fitted and equipped kitchen, a double bedroom with windows facing the garden, a second bedroom with ensuite marble bathroom and a balcony with sea views. A lounge set out on two levels, one with a fireplace and doors that lead out to the terrace and the other with windows facing the garden. A dining area that sits 10 people, a terrace with glass curtains which can be opened up in the summer. Access to the gardens, swimming pool, terraces and barbecue area. On the upper floor there is the master bedroom with ensuite bathroom and a 10m2 terrace. A further bedroom with bathroom and an study/bedoom with another 20m2 terrace all rooms offer magnificent sea views.