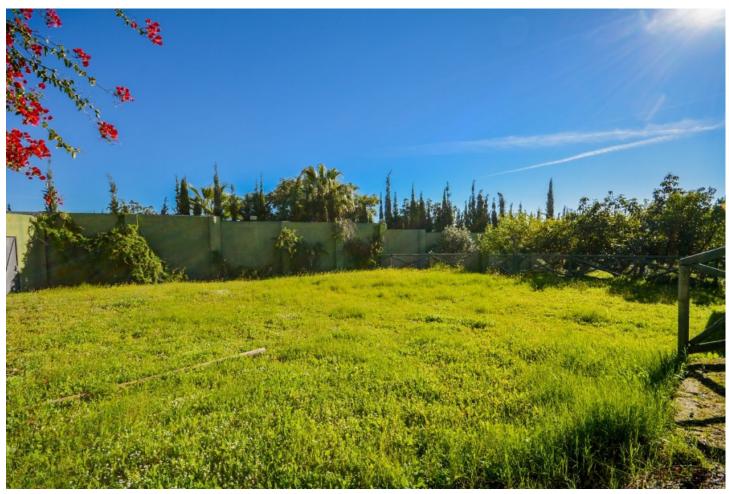

## Sales - House - Estepona 1.700.000€

Estepona House

8

6.5

503 m<sup>2</sup>

3609 m2

Wonderful Villa Estepona with self contained apartment, separate guest house, orchard, stables and beautiful sea views. Is distributed as follows: Ground floor: Entrance hall, large living with fireplace and access to the terrace with sea views, dining area, fully fitted kitchen, 1 office room and 1 guest bathroom First floor: 3 large bedroom with fitted bathroom and 3 on suite bathrooms. Terrace with views. Basement: Apartment with large living room, american kitchen with bar, 2 bedrooms, 1 bathroom and 1 storage. Separated accommodation: Nice house with porsche and carport. Distributed in living room and fitted kitchen, 2 bedrooms an 1 complete bathroom. Exterior: Large front garden with porch, pergola and swimming pool. Back garden and porch with covered swimming pool, gym, orchard and carpot area. Stables: 4 Horse stables, riding stables and food storage area. Property in good condition with air conditioning cold/hot, electric gate, water tank, marble floors and double glazing windows, alarm and cameras system. Plot: 3.609m2. Total built size: 440,08m2 more Porches 62,25m2 and Guest house: 100m2. Built year: 1975. Distances: Amenities: 1,9km. Beach: 2,3km. Supermarket: 2,4 km. Center of Estepona: 3,4km. Marbella: 24,6km. Malaga Airport: 74,7km. Gibraltar Airport: 49,5km.