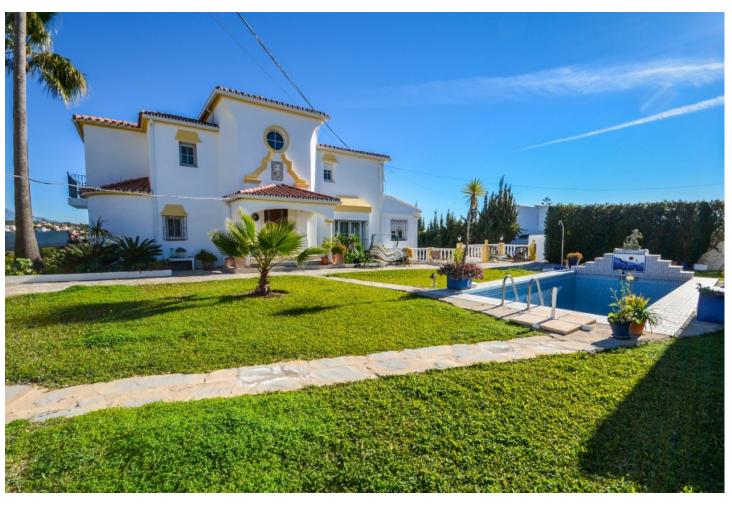

## Sales - House - Estepona 1.700.000€

Estepona House

8

6.5

503 m<sup>2</sup>

3609 m2

Wonderful Villa Estepona with self contained apartment, separate guest house, orchard, stables and beautiful sea views. Is distributed as follows: Ground floor: Entrance hall, large living with fireplace and access to the terrace with sea views, dining area, fully fitted kitchen, 1 office room and 1 guest bathroom First floor: 3 large bedroom with fitted bathroom and 3 on suite bathrooms. Terrace with views. Basement: Apartment with large living room, american kitchen with bar, 2 bedrooms, 1 bathroom and 1 storage. Separated accommodation: Nice house with porsche and carport. Distributed in living room and fitted kitchen, 2 bedrooms an 1 complete bathroom. Exterior: Large front garden with porch, pergola and swimming pool. Back garden and porch with covered swimming pool, gym, orchard and carpot area. Stables: 4 Horse stables, riding stables and food storage area. Property in good condition with air conditioning cold/hot, electric gate, water tank, marble floors and double glazing windows, alarm and cameras system. Plot: 3.609m2. Total built size: 440,08m2 more Porches 62,25m2 and Guest house: 100m2. Built year: 1975. Distances: Amenities: 1,9km. Beach: 2,3km. Supermarket: 2,4 km. Center of Estepona: 3,4km. Marbella: 24,6km. Malaga Airport: 74,7km. Gibraltar Airport: 49,5km.