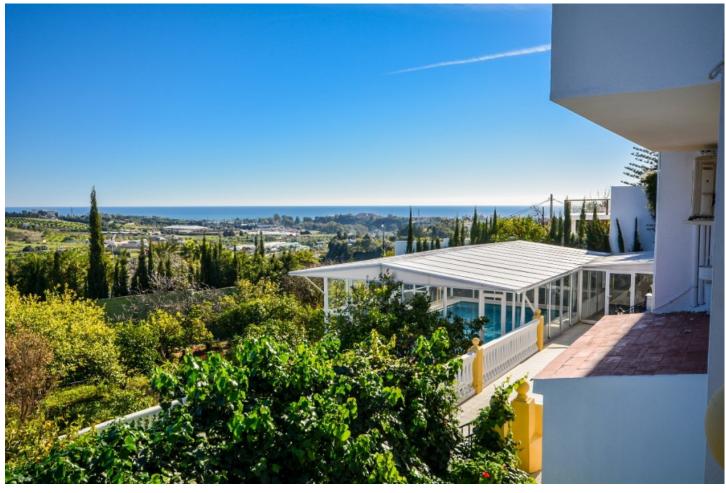

## Sales - House - Estepona 1.700.000€

Estepona House

8

6.5

503 m<sup>2</sup>

3609 m2

Wonderful Villa Estepona with self contained apartment, separate guest house, orchard, stables and beautiful sea views. Is distributed as follows: Ground floor: Entrance hall, large living with fireplace and access to the terrace with sea views, dining area, fully fitted kitchen, 1 office room and 1 guest bathroom First floor: 3 large bedroom with fitted bathroom and 3 on suite bathrooms. Terrace with views. Basement: Apartment with large living room, american kitchen with bar, 2 bedrooms, 1 bathroom and 1 storage. Separated accommodation: Nice house with porsche and carport. Distributed in living room and fitted kitchen, 2 bedrooms an 1 complete bathroom. Exterior: Large front garden with porch, pergola and swimming pool. Back garden and porch with covered swimming pool, gym, orchard and carpot area. Stables: 4 Horse stables, riding stables and food storage area. Property in good condition with air conditioning cold/hot, electric gate, water tank, marble floors and double glazing windows, alarm and cameras system. Plot: 3.609m2. Total built size: 440,08m2 more Porches 62,25m2 and Guest house: 100m2. Built year: 1975. Distances: Amenities: 1,9km. Beach: 2,3km. Supermarket: 2,4 km. Center of Estepona: 3,4km. Marbella: 24,6km. Malaga Airport: 74,7km. Gibraltar Airport: 49,5km.