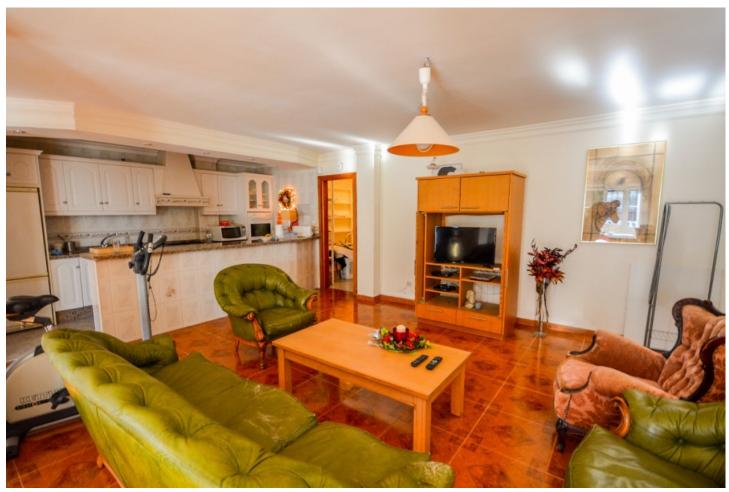

## Sales - House - Estepona 1.700.000€

Estepona House

8

6.5

503 m<sup>2</sup>

3609 m2

Wonderful Villa Estepona with self contained apartment, separate guest house, orchard, stables and beautiful sea views. Is distributed as follows: Ground floor: Entrance hall, large living with fireplace and access to the terrace with sea views, dining area, fully fitted kitchen, 1 office room and 1 guest bathroom First floor: 3 large bedroom with fitted bathroom and 3 on suite bathrooms. Terrace with views. Basement: Apartment with large living room, american kitchen with bar, 2 bedrooms, 1 bathroom and 1 storage. Separated accommodation: Nice house with porsche and carport. Distributed in living room and fitted kitchen, 2 bedrooms an 1 complete bathroom. Exterior: Large front garden with porch, pergola and swimming pool. Back garden and porch with covered swimming pool, gym, orchard and carpot area. Stables: 4 Horse stables, riding stables and food storage area. Property in good condition with air conditioning cold/hot, electric gate, water tank, marble floors and double glazing windows, alarm and cameras system. Plot: 3.609m2. Total built size: 440,08m2 more Porches 62,25m2 and Guest house: 100m2. Built year: 1975. Distances: Amenities: 1,9km. Beach: 2,3km. Supermarket: 2,4 km. Center of Estepona: 3,4km. Marbella: 24,6km. Malaga Airport: 74,7km. Gibraltar Airport: 49,5km.