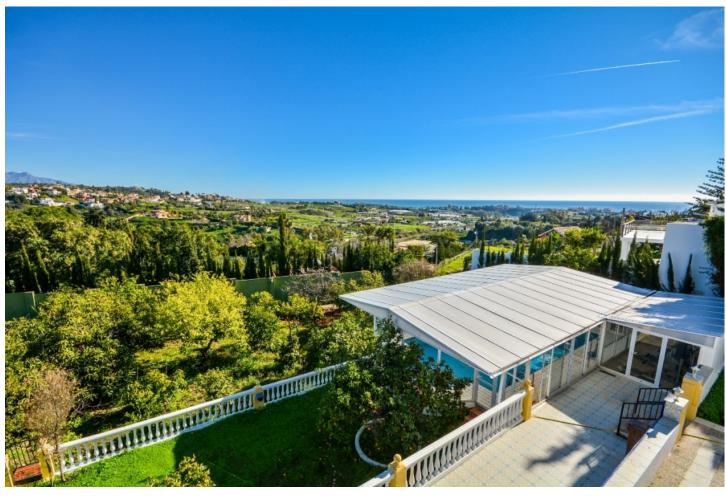

## Sales - House - Estepona 1.700.000€

Estepona House

8

6.5

503 m<sup>2</sup>

3609 m2

Wonderful Villa Estepona with self contained apartment, separate guest house, orchard, stables and beautiful sea views. Is distributed as follows: Ground floor: Entrance hall, large living with fireplace and access to the terrace with sea views, dining area, fully fitted kitchen, 1 office room and 1 guest bathroom First floor: 3 large bedroom with fitted bathroom and 3 on suite bathrooms. Terrace with views. Basement: Apartment with large living room, american kitchen with bar, 2 bedrooms, 1 bathroom and 1 storage. Separated accommodation: Nice house with porsche and carport. Distributed in living room and fitted kitchen, 2 bedrooms an 1 complete bathroom. Exterior: Large front garden with porch, pergola and swimming pool. Back garden and porch with covered swimming pool, gym, orchard and carpot area. Stables: 4 Horse stables, riding stables and food storage area. Property in good condition with air conditioning cold/hot, electric gate, water tank, marble floors and double glazing windows, alarm and cameras system. Plot: 3.609m2. Total built size: 440,08m2 more Porches 62,25m2 and Guest house: 100m2. Built year: 1975. Distances: Amenities: 1,9km. Beach: 2,3km. Supermarket: 2,4 km. Center of Estepona: 3,4km. Marbella: 24,6km. Malaga Airport: 74,7km. Gibraltar Airport: 49,5km.