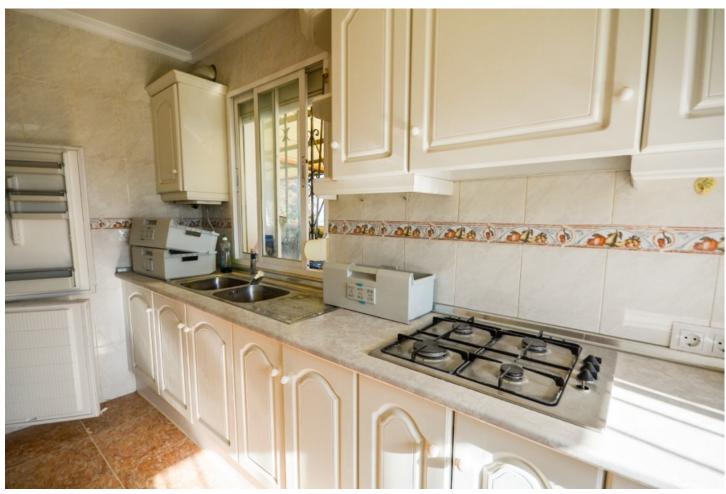

## Sales - House - Estepona 1.700.000€

Estepona House

8

6.5

503 m<sup>2</sup>

3609 m2

Wonderful Villa Estepona with self contained apartment, separate guest house, orchard, stables and beautiful sea views. Is distributed as follows: Ground floor: Entrance hall, large living with fireplace and access to the terrace with sea views, dining area, fully fitted kitchen, 1 office room and 1 guest bathroom First floor: 3 large bedroom with fitted bathroom and 3 on suite bathrooms. Terrace with views. Basement: Apartment with large living room, american kitchen with bar, 2 bedrooms, 1 bathroom and 1 storage. Separated accommodation: Nice house with porsche and carport. Distributed in living room and fitted kitchen, 2 bedrooms an 1 complete bathroom. Exterior: Large front garden with porch, pergola and swimming pool. Back garden and porch with covered swimming pool, gym, orchard and carpot area. Stables: 4 Horse stables, riding stables and food storage area. Property in good condition with air conditioning cold/hot, electric gate, water tank, marble floors and double glazing windows, alarm and cameras system. Plot: 3.609m2. Total built size: 440,08m2 more Porches 62,25m2 and Guest house: 100m2. Built year: 1975. Distances: Amenities: 1,9km. Beach: 2,3km. Supermarket: 2,4 km. Center of Estepona: 3,4km. Marbella: 24,6km. Malaga Airport: 74,7km. Gibraltar Airport: 49,5km.