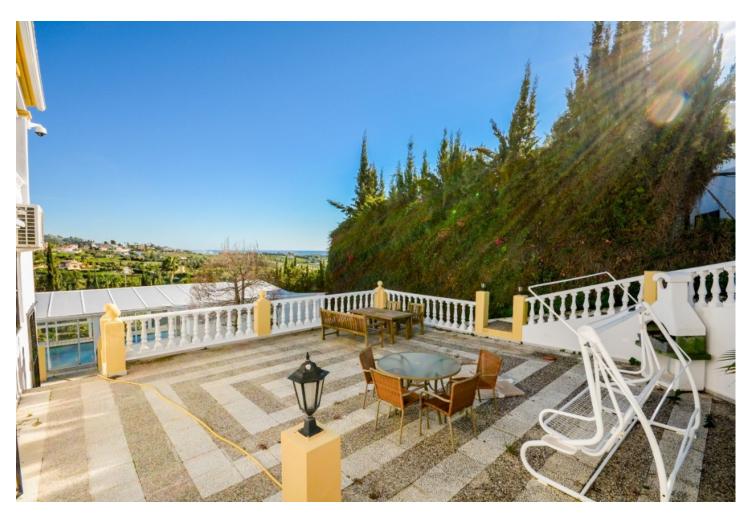

## Sales - House - Estepona 1.700.000€

Estepona House

8

6.5

503 m<sup>2</sup>

3609 m2

Wonderful Villa Estepona with self contained apartment, separate guest house, orchard, stables and beautiful sea views. Is distributed as follows: Ground floor: Entrance hall, large living with fireplace and access to the terrace with sea views, dining area, fully fitted kitchen, 1 office room and 1 guest bathroom First floor: 3 large bedroom with fitted bathroom and 3 on suite bathrooms. Terrace with views. Basement: Apartment with large living room, american kitchen with bar, 2 bedrooms, 1 bathroom and 1 storage. Separated accommodation: Nice house with porsche and carport. Distributed in living room and fitted kitchen, 2 bedrooms an 1 complete bathroom. Exterior: Large front garden with porch, pergola and swimming pool. Back garden and porch with covered swimming pool, gym, orchard and carpot area. Stables: 4 Horse stables, riding stables and food storage area. Property in good condition with air conditioning cold/hot, electric gate, water tank, marble floors and double glazing windows, alarm and cameras system. Plot: 3.609m2. Total built size: 440,08m2 more Porches 62,25m2 and Guest house: 100m2. Built year: 1975. Distances: Amenities: 1,9km. Beach: 2,3km. Supermarket: 2,4 km. Center of Estepona: 3,4km. Marbella: 24,6km. Malaga Airport: 74,7km. Gibraltar Airport: 49,5km.