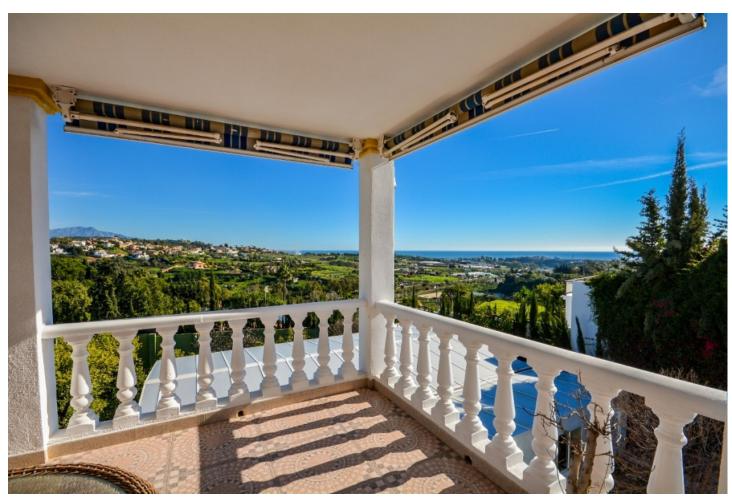

## Sales - House - Estepona 1.700.000€

Estepona House

8

6.5

503 m<sup>2</sup>

3609 m2

Wonderful Villa Estepona with self contained apartment, separate guest house, orchard, stables and beautiful sea views. Is distributed as follows: Ground floor: Entrance hall, large living with fireplace and access to the terrace with sea views, dining area, fully fitted kitchen, 1 office room and 1 guest bathroom First floor: 3 large bedroom with fitted bathroom and 3 on suite bathrooms. Terrace with views. Basement: Apartment with large living room, american kitchen with bar, 2 bedrooms, 1 bathroom and 1 storage. Separated accommodation: Nice house with porsche and carport. Distributed in living room and fitted kitchen, 2 bedrooms an 1 complete bathroom. Exterior: Large front garden with porch, pergola and swimming pool. Back garden and porch with covered swimming pool, gym, orchard and carpot area. Stables: 4 Horse stables, riding stables and food storage area. Property in good condition with air conditioning cold/hot, electric gate, water tank, marble floors and double glazing windows, alarm and cameras system. Plot: 3.609m2. Total built size: 440,08m2 more Porches 62,25m2 and Guest house: 100m2. Built year: 1975. Distances: Amenities: 1,9km. Beach: 2,3km. Supermarket: 2,4 km. Center of Estepona: 3,4km. Marbella: 24,6km. Malaga Airport: 74,7km. Gibraltar Airport: 49,5km.