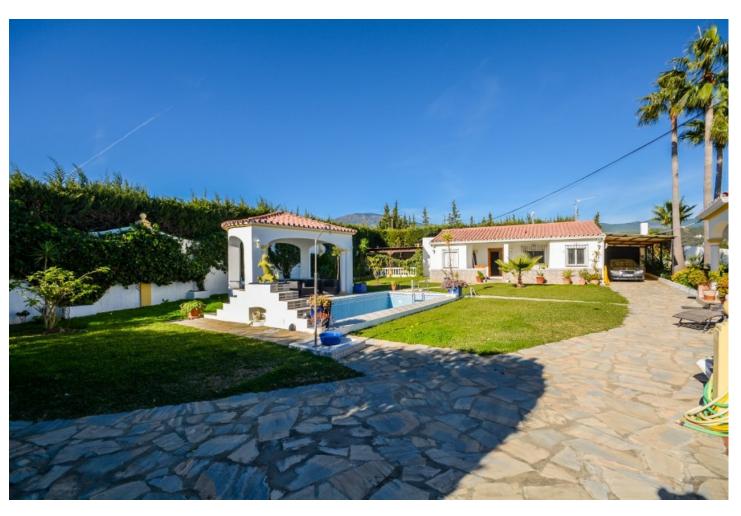

## Sales - House - Estepona 1.700.000€

Estepona House

8

6.5

503 m<sup>2</sup>

3609 m2

Wonderful Villa Estepona with self contained apartment, separate guest house, orchard, stables and beautiful sea views. Is distributed as follows: Ground floor: Entrance hall, large living with fireplace and access to the terrace with sea views, dining area, fully fitted kitchen, 1 office room and 1 guest bathroom First floor: 3 large bedroom with fitted bathroom and 3 on suite bathrooms. Terrace with views. Basement: Apartment with large living room, american kitchen with bar, 2 bedrooms, 1 bathroom and 1 storage. Separated accommodation: Nice house with porsche and carport. Distributed in living room and fitted kitchen, 2 bedrooms an 1 complete bathroom. Exterior: Large front garden with porch, pergola and swimming pool. Back garden and porch with covered swimming pool, gym, orchard and carpot area. Stables: 4 Horse stables, riding stables and food storage area. Property in good condition with air conditioning cold/hot, electric gate, water tank, marble floors and double glazing windows, alarm and cameras system. Plot: 3.609m2. Total built size: 440,08m2 more Porches 62,25m2 and Guest house: 100m2. Built year: 1975. Distances: Amenities: 1,9km. Beach: 2,3km. Supermarket: 2,4 km. Center of Estepona: 3,4km. Marbella: 24,6km. Malaga Airport: 74,7km. Gibraltar Airport: 49,5km.