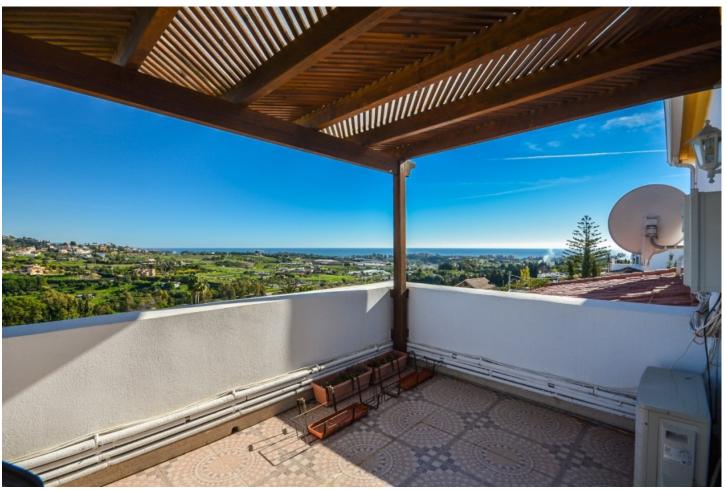

## Sales - House - Estepona 1.700.000€

Estepona House

8

6.5

503 m<sup>2</sup>

3609 m2

Wonderful Villa Estepona with self contained apartment, separate guest house, orchard, stables and beautiful sea views. Is distributed as follows: Ground floor: Entrance hall, large living with fireplace and access to the terrace with sea views, dining area, fully fitted kitchen, 1 office room and 1 guest bathroom First floor: 3 large bedroom with fitted bathroom and 3 on suite bathrooms. Terrace with views. Basement: Apartment with large living room, american kitchen with bar, 2 bedrooms, 1 bathroom and 1 storage. Separated accommodation: Nice house with porsche and carport. Distributed in living room and fitted kitchen, 2 bedrooms an 1 complete bathroom. Exterior: Large front garden with porch, pergola and swimming pool. Back garden and porch with covered swimming pool, gym, orchard and carpot area. Stables: 4 Horse stables, riding stables and food storage area. Property in good condition with air conditioning cold/hot, electric gate, water tank, marble floors and double glazing windows, alarm and cameras system. Plot: 3.609m2. Total built size: 440,08m2 more Porches 62,25m2 and Guest house: 100m2. Built year: 1975. Distances: Amenities: 1,9km. Beach: 2,3km. Supermarket: 2,4 km. Center of Estepona: 3,4km. Marbella: 24,6km. Malaga Airport: 74,7km. Gibraltar Airport: 49,5km.