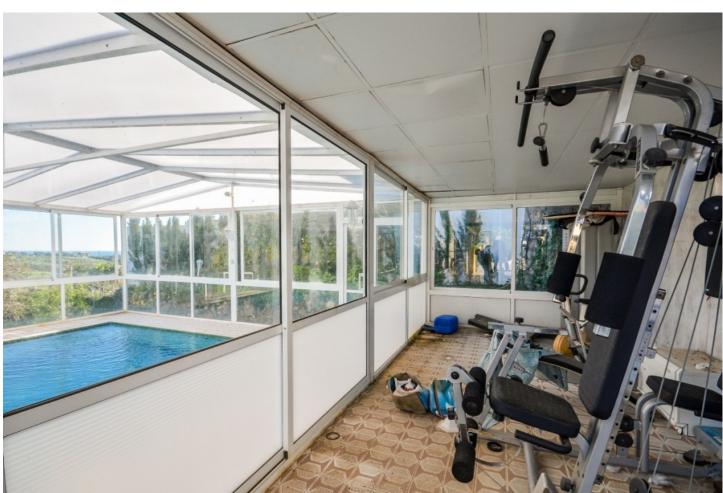

## Sales - House - Estepona 1.700.000€

Estepona House

8

6.5

503 m<sup>2</sup>

3609 m2

Wonderful Villa Estepona with self contained apartment, separate guest house, orchard, stables and beautiful sea views. Is distributed as follows: Ground floor: Entrance hall, large living with fireplace and access to the terrace with sea views, dining area, fully fitted kitchen, 1 office room and 1 guest bathroom First floor: 3 large bedroom with fitted bathroom and 3 on suite bathrooms. Terrace with views. Basement: Apartment with large living room, american kitchen with bar, 2 bedrooms, 1 bathroom and 1 storage. Separated accommodation: Nice house with porsche and carport. Distributed in living room and fitted kitchen, 2 bedrooms an 1 complete bathroom. Exterior: Large front garden with porch, pergola and swimming pool. Back garden and porch with covered swimming pool, gym, orchard and carpot area. Stables: 4 Horse stables, riding stables and food storage area. Property in good condition with air conditioning cold/hot, electric gate, water tank, marble floors and double glazing windows, alarm and cameras system. Plot: 3.609m2. Total built size: 440,08m2 more Porches 62,25m2 and Guest house: 100m2. Built year: 1975. Distances: Amenities: 1,9km. Beach: 2,3km. Supermarket: 2,4 km. Center of Estepona: 3,4km. Marbella: 24,6km. Malaga Airport: 74,7km. Gibraltar Airport: 49,5km.