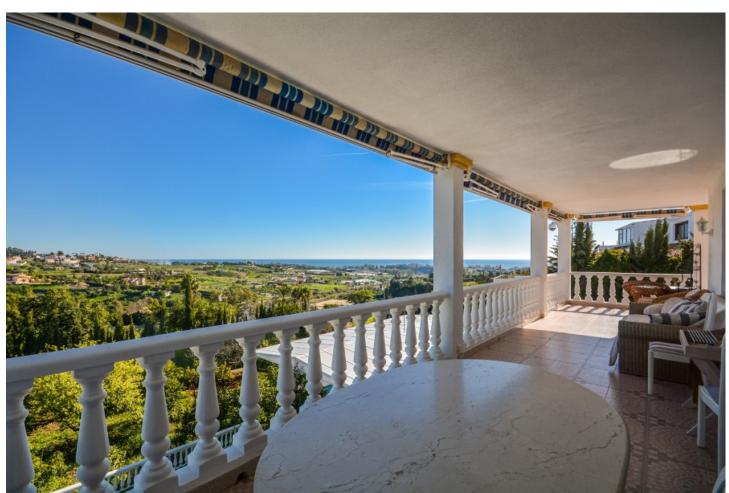

## Sales - House - Estepona 1.700.000€

Estepona House

8

6.5

503 m<sup>2</sup>

3609 m2

Wonderful Villa Estepona with self contained apartment, separate guest house, orchard, stables and beautiful sea views. Is distributed as follows: Ground floor: Entrance hall, large living with fireplace and access to the terrace with sea views, dining area, fully fitted kitchen, 1 office room and 1 guest bathroom First floor: 3 large bedroom with fitted bathroom and 3 on suite bathrooms. Terrace with views. Basement: Apartment with large living room, american kitchen with bar, 2 bedrooms, 1 bathroom and 1 storage. Separated accommodation: Nice house with porsche and carport. Distributed in living room and fitted kitchen, 2 bedrooms an 1 complete bathroom. Exterior: Large front garden with porch, pergola and swimming pool. Back garden and porch with covered swimming pool, gym, orchard and carpot area. Stables: 4 Horse stables, riding stables and food storage area. Property in good condition with air conditioning cold/hot, electric gate, water tank, marble floors and double glazing windows, alarm and cameras system. Plot: 3.609m2. Total built size: 440,08m2 more Porches 62,25m2 and Guest house: 100m2. Built year: 1975. Distances: Amenities: 1,9km. Beach: 2,3km. Supermarket: 2,4 km. Center of Estepona: 3,4km. Marbella: 24,6km. Malaga Airport: 74,7km. Gibraltar Airport: 49,5km.