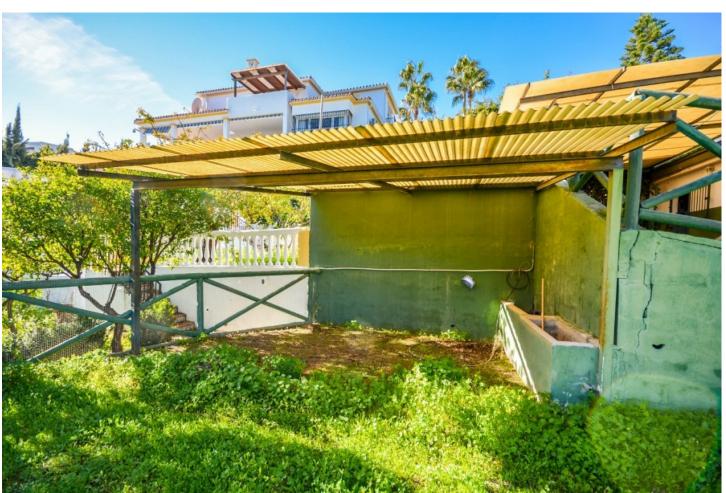

## Sales - House - Estepona 1.700.000€

Estepona House

8

6.5

503 m<sup>2</sup>

3609 m2

Wonderful Villa Estepona with self contained apartment, separate guest house, orchard, stables and beautiful sea views. Is distributed as follows: Ground floor: Entrance hall, large living with fireplace and access to the terrace with sea views, dining area, fully fitted kitchen, 1 office room and 1 guest bathroom First floor: 3 large bedroom with fitted bathroom and 3 on suite bathrooms. Terrace with views. Basement: Apartment with large living room, american kitchen with bar, 2 bedrooms, 1 bathroom and 1 storage. Separated accommodation: Nice house with porsche and carport. Distributed in living room and fitted kitchen, 2 bedrooms an 1 complete bathroom. Exterior: Large front garden with porch, pergola and swimming pool. Back garden and porch with covered swimming pool, gym, orchard and carpot area. Stables: 4 Horse stables, riding stables and food storage area. Property in good condition with air conditioning cold/hot, electric gate, water tank, marble floors and double glazing windows, alarm and cameras system. Plot: 3.609m2. Total built size: 440,08m2 more Porches 62,25m2 and Guest house: 100m2. Built year: 1975. Distances: Amenities: 1,9km. Beach: 2,3km. Supermarket: 2,4 km. Center of Estepona: 3,4km. Marbella: 24,6km. Malaga Airport: 74,7km. Gibraltar Airport: 49,5km.