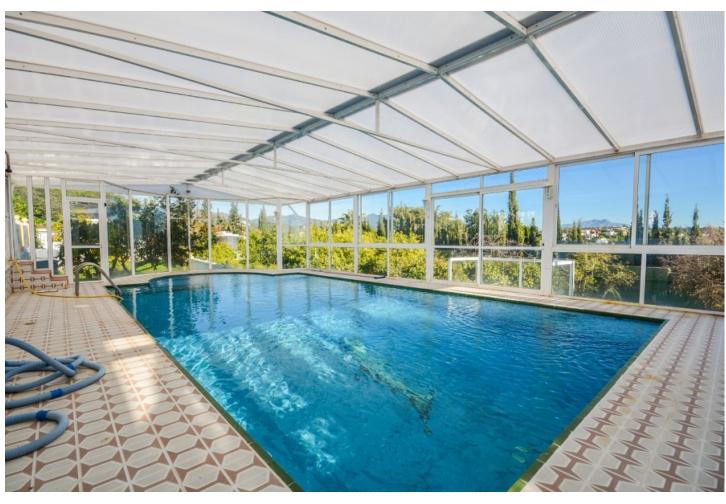

## Sales - House - Estepona 1.700.000€

Estepona House

8

6.5

503 m<sup>2</sup>

3609 m2

Wonderful Villa Estepona with self contained apartment, separate guest house, orchard, stables and beautiful sea views. Is distributed as follows: Ground floor: Entrance hall, large living with fireplace and access to the terrace with sea views, dining area, fully fitted kitchen, 1 office room and 1 guest bathroom First floor: 3 large bedroom with fitted bathroom and 3 on suite bathrooms. Terrace with views. Basement: Apartment with large living room, american kitchen with bar, 2 bedrooms, 1 bathroom and 1 storage. Separated accommodation: Nice house with porsche and carport. Distributed in living room and fitted kitchen, 2 bedrooms an 1 complete bathroom. Exterior: Large front garden with porch, pergola and swimming pool. Back garden and porch with covered swimming pool, gym, orchard and carpot area. Stables: 4 Horse stables, riding stables and food storage area. Property in good condition with air conditioning cold/hot, electric gate, water tank, marble floors and double glazing windows, alarm and cameras system. Plot: 3.609m2. Total built size: 440,08m2 more Porches 62,25m2 and Guest house: 100m2. Built year: 1975. Distances: Amenities: 1,9km. Beach: 2,3km. Supermarket: 2,4 km. Center of Estepona: 3,4km. Marbella: 24,6km. Malaga Airport: 74,7km. Gibraltar Airport: 49,5km.