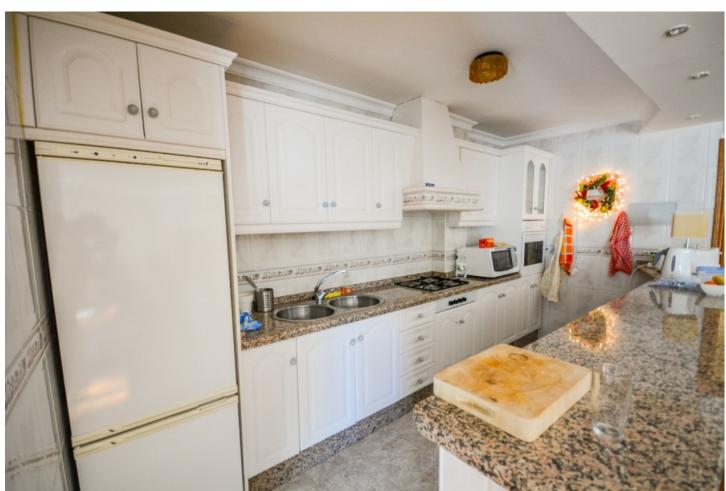

## Sales - House - Estepona 1.700.000€

Estepona House

8

6.5

503 m<sup>2</sup>

3609 m2

Wonderful Villa Estepona with self contained apartment, separate guest house, orchard, stables and beautiful sea views. Is distributed as follows: Ground floor: Entrance hall, large living with fireplace and access to the terrace with sea views, dining area, fully fitted kitchen, 1 office room and 1 guest bathroom First floor: 3 large bedroom with fitted bathroom and 3 on suite bathrooms. Terrace with views. Basement: Apartment with large living room, american kitchen with bar, 2 bedrooms, 1 bathroom and 1 storage. Separated accommodation: Nice house with porsche and carport. Distributed in living room and fitted kitchen, 2 bedrooms an 1 complete bathroom. Exterior: Large front garden with porch, pergola and swimming pool. Back garden and porch with covered swimming pool, gym, orchard and carpot area. Stables: 4 Horse stables, riding stables and food storage area. Property in good condition with air conditioning cold/hot, electric gate, water tank, marble floors and double glazing windows, alarm and cameras system. Plot: 3.609m2. Total built size: 440,08m2 more Porches 62,25m2 and Guest house: 100m2. Built year: 1975. Distances: Amenities: 1,9km. Beach: 2,3km. Supermarket: 2,4 km. Center of Estepona: 3,4km. Marbella: 24,6km. Malaga Airport: 74,7km. Gibraltar Airport: 49,5km.