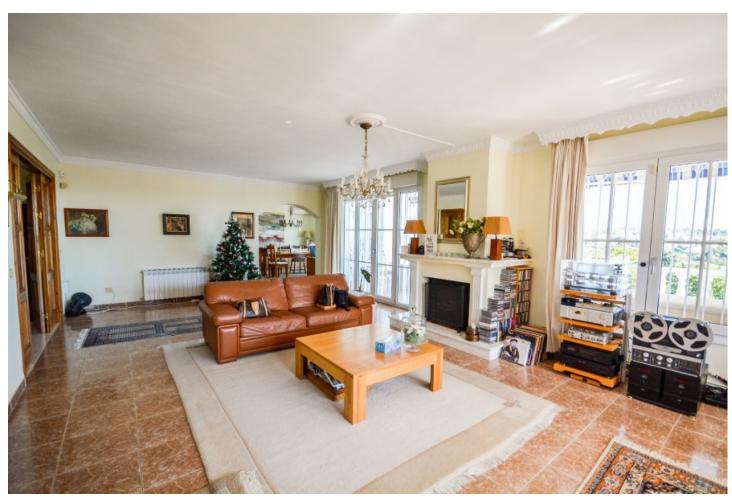

## Sales - House - Estepona 1.700.000€

Estepona House

8

6.5

503 m<sup>2</sup>

3609 m2

Wonderful Villa Estepona with self contained apartment, separate guest house, orchard, stables and beautiful sea views. Is distributed as follows: Ground floor: Entrance hall, large living with fireplace and access to the terrace with sea views, dining area, fully fitted kitchen, 1 office room and 1 guest bathroom First floor: 3 large bedroom with fitted bathroom and 3 on suite bathrooms. Terrace with views. Basement: Apartment with large living room, american kitchen with bar, 2 bedrooms, 1 bathroom and 1 storage. Separated accommodation: Nice house with porsche and carport. Distributed in living room and fitted kitchen, 2 bedrooms an 1 complete bathroom. Exterior: Large front garden with porch, pergola and swimming pool. Back garden and porch with covered swimming pool, gym, orchard and carpot area. Stables: 4 Horse stables, riding stables and food storage area. Property in good condition with air conditioning cold/hot, electric gate, water tank, marble floors and double glazing windows, alarm and cameras system. Plot: 3.609m2. Total built size: 440,08m2 more Porches 62,25m2 and Guest house: 100m2. Built year: 1975. Distances: Amenities: 1,9km. Beach: 2,3km. Supermarket: 2,4 km. Center of Estepona: 3,4km. Marbella: 24,6km. Malaga Airport: 74,7km. Gibraltar Airport: 49,5km.