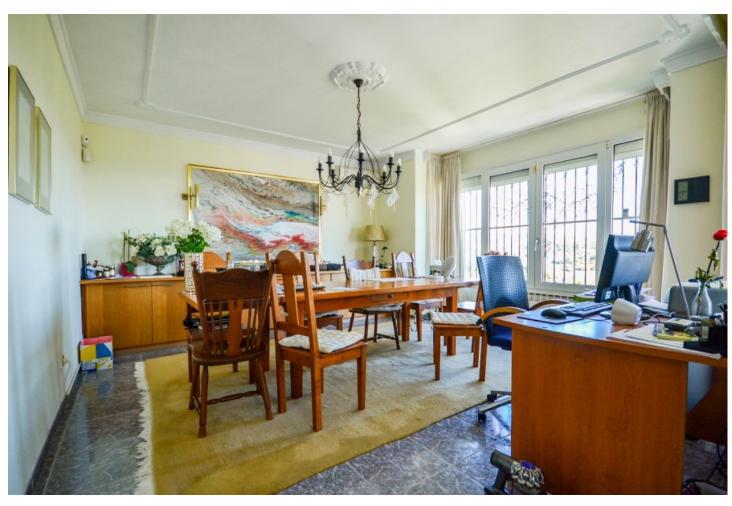

## Sales - House - Estepona 1.700.000€

Estepona House

8

6.5

503 m<sup>2</sup>

3609 m2

Wonderful Villa Estepona with self contained apartment, separate guest house, orchard, stables and beautiful sea views. Is distributed as follows: Ground floor: Entrance hall, large living with fireplace and access to the terrace with sea views, dining area, fully fitted kitchen, 1 office room and 1 guest bathroom First floor: 3 large bedroom with fitted bathroom and 3 on suite bathrooms. Terrace with views. Basement: Apartment with large living room, american kitchen with bar, 2 bedrooms, 1 bathroom and 1 storage. Separated accommodation: Nice house with porsche and carport. Distributed in living room and fitted kitchen, 2 bedrooms an 1 complete bathroom. Exterior: Large front garden with porch, pergola and swimming pool. Back garden and porch with covered swimming pool, gym, orchard and carpot area. Stables: 4 Horse stables, riding stables and food storage area. Property in good condition with air conditioning cold/hot, electric gate, water tank, marble floors and double glazing windows, alarm and cameras system. Plot: 3.609m2. Total built size: 440,08m2 more Porches 62,25m2 and Guest house: 100m2. Built year: 1975. Distances: Amenities: 1,9km. Beach: 2,3km. Supermarket: 2,4 km. Center of Estepona: 3,4km. Marbella: 24,6km. Malaga Airport: 74,7km. Gibraltar Airport: 49,5km.