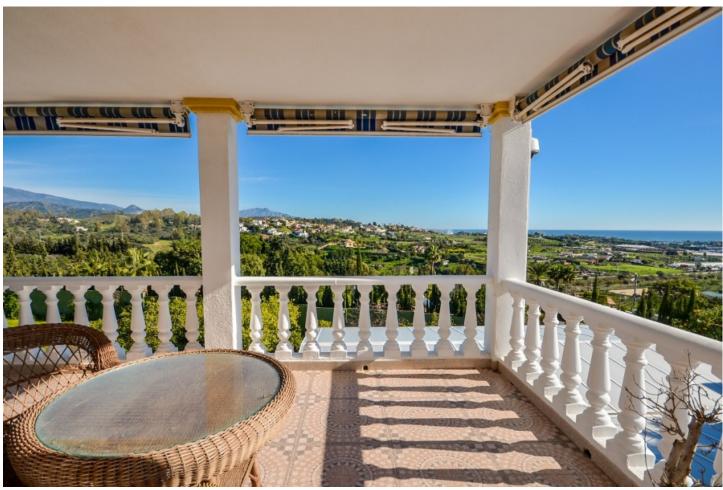

## Sales - House - Estepona 1.700.000€

Estepona House

8

6.5

503 m<sup>2</sup>

3609 m2

Wonderful Villa Estepona with self contained apartment, separate guest house, orchard, stables and beautiful sea views. Is distributed as follows: Ground floor: Entrance hall, large living with fireplace and access to the terrace with sea views, dining area, fully fitted kitchen, 1 office room and 1 guest bathroom First floor: 3 large bedroom with fitted bathroom and 3 on suite bathrooms. Terrace with views. Basement: Apartment with large living room, american kitchen with bar, 2 bedrooms, 1 bathroom and 1 storage. Separated accommodation: Nice house with porsche and carport. Distributed in living room and fitted kitchen, 2 bedrooms an 1 complete bathroom. Exterior: Large front garden with porch, pergola and swimming pool. Back garden and porch with covered swimming pool, gym, orchard and carpot area. Stables: 4 Horse stables, riding stables and food storage area. Property in good condition with air conditioning cold/hot, electric gate, water tank, marble floors and double glazing windows, alarm and cameras system. Plot: 3.609m2. Total built size: 440,08m2 more Porches 62,25m2 and Guest house: 100m2. Built year: 1975. Distances: Amenities: 1,9km. Beach: 2,3km. Supermarket: 2,4 km. Center of Estepona: 3,4km. Marbella: 24,6km. Malaga Airport: 74,7km. Gibraltar Airport: 49,5km.