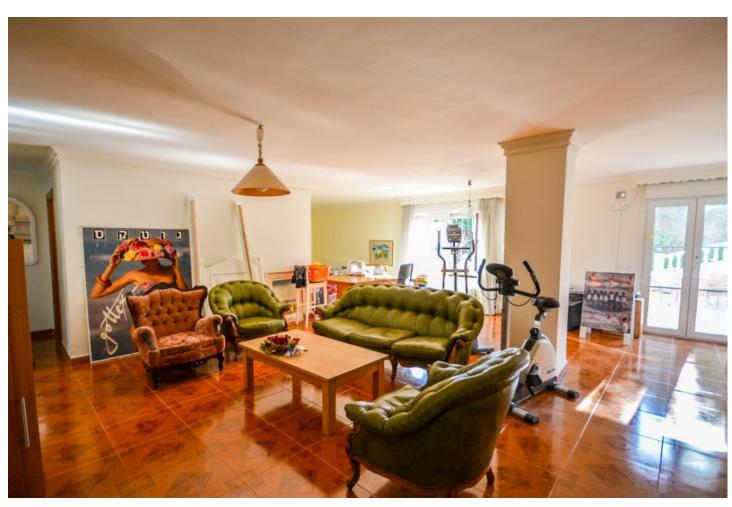

## Sales - House - Estepona 1.700.000€

Estepona House

8

6.5

503 m<sup>2</sup>

3609 m2

Wonderful Villa Estepona with self contained apartment, separate guest house, orchard, stables and beautiful sea views. Is distributed as follows: Ground floor: Entrance hall, large living with fireplace and access to the terrace with sea views, dining area, fully fitted kitchen, 1 office room and 1 guest bathroom First floor: 3 large bedroom with fitted bathroom and 3 on suite bathrooms. Terrace with views. Basement: Apartment with large living room, american kitchen with bar, 2 bedrooms, 1 bathroom and 1 storage. Separated accommodation: Nice house with porsche and carport. Distributed in living room and fitted kitchen, 2 bedrooms an 1 complete bathroom. Exterior: Large front garden with porch, pergola and swimming pool. Back garden and porch with covered swimming pool, gym, orchard and carpot area. Stables: 4 Horse stables, riding stables and food storage area. Property in good condition with air conditioning cold/hot, electric gate, water tank, marble floors and double glazing windows, alarm and cameras system. Plot: 3.609m2. Total built size: 440,08m2 more Porches 62,25m2 and Guest house: 100m2. Built year: 1975. Distances: Amenities: 1,9km. Beach: 2,3km. Supermarket: 2,4 km. Center of Estepona: 3,4km. Marbella: 24,6km. Malaga Airport: 74,7km. Gibraltar Airport: 49,5km.