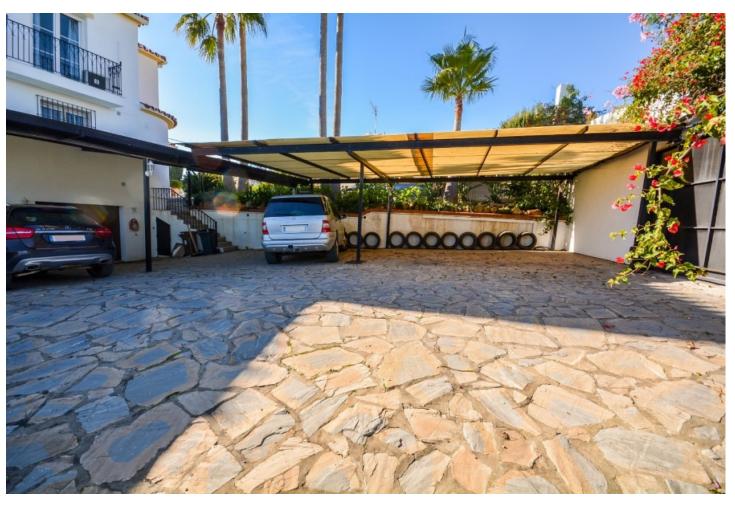

## Sales - House - Estepona 1.700.000€

Estepona House

8

6.5

503 m<sup>2</sup>

3609 m2

Wonderful Villa Estepona with self contained apartment, separate guest house, orchard, stables and beautiful sea views. Is distributed as follows: Ground floor: Entrance hall, large living with fireplace and access to the terrace with sea views, dining area, fully fitted kitchen, 1 office room and 1 guest bathroom First floor: 3 large bedroom with fitted bathroom and 3 on suite bathrooms. Terrace with views. Basement: Apartment with large living room, american kitchen with bar, 2 bedrooms, 1 bathroom and 1 storage. Separated accommodation: Nice house with porsche and carport. Distributed in living room and fitted kitchen, 2 bedrooms an 1 complete bathroom. Exterior: Large front garden with porch, pergola and swimming pool. Back garden and porch with covered swimming pool, gym, orchard and carpot area. Stables: 4 Horse stables, riding stables and food storage area. Property in good condition with air conditioning cold/hot, electric gate, water tank, marble floors and double glazing windows, alarm and cameras system. Plot: 3.609m2. Total built size: 440,08m2 more Porches 62,25m2 and Guest house: 100m2. Built year: 1975. Distances: Amenities: 1,9km. Beach: 2,3km. Supermarket: 2,4 km. Center of Estepona: 3,4km. Marbella: 24,6km. Malaga Airport: 74,7km. Gibraltar Airport: 49,5km.