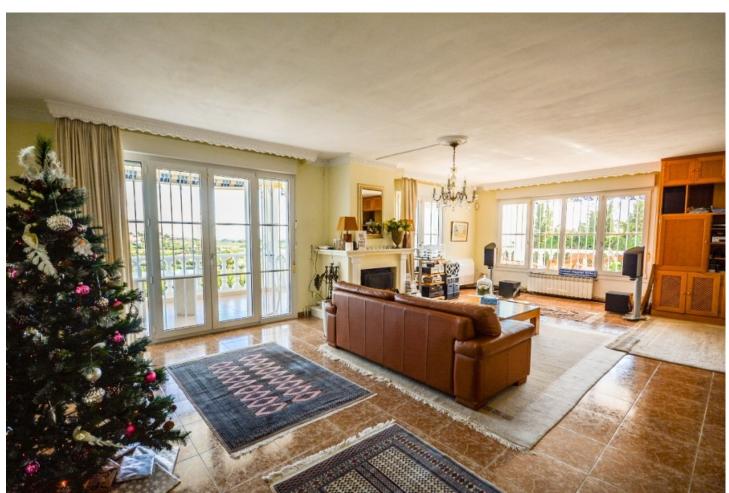

## Sales - House - Estepona 1.700.000€

Estepona House

8

6.5

503 m<sup>2</sup>

3609 m2

Wonderful Villa Estepona with self contained apartment, separate guest house, orchard, stables and beautiful sea views. Is distributed as follows: Ground floor: Entrance hall, large living with fireplace and access to the terrace with sea views, dining area, fully fitted kitchen, 1 office room and 1 guest bathroom First floor: 3 large bedroom with fitted bathroom and 3 on suite bathrooms. Terrace with views. Basement: Apartment with large living room, american kitchen with bar, 2 bedrooms, 1 bathroom and 1 storage. Separated accommodation: Nice house with porsche and carport. Distributed in living room and fitted kitchen, 2 bedrooms an 1 complete bathroom. Exterior: Large front garden with porch, pergola and swimming pool. Back garden and porch with covered swimming pool, gym, orchard and carpot area. Stables: 4 Horse stables, riding stables and food storage area. Property in good condition with air conditioning cold/hot, electric gate, water tank, marble floors and double glazing windows, alarm and cameras system. Plot: 3.609m2. Total built size: 440,08m2 more Porches 62,25m2 and Guest house: 100m2. Built year: 1975. Distances: Amenities: 1,9km. Beach: 2,3km. Supermarket: 2,4 km. Center of Estepona: 3,4km. Marbella: 24,6km. Malaga Airport: 74,7km. Gibraltar Airport: 49,5km.