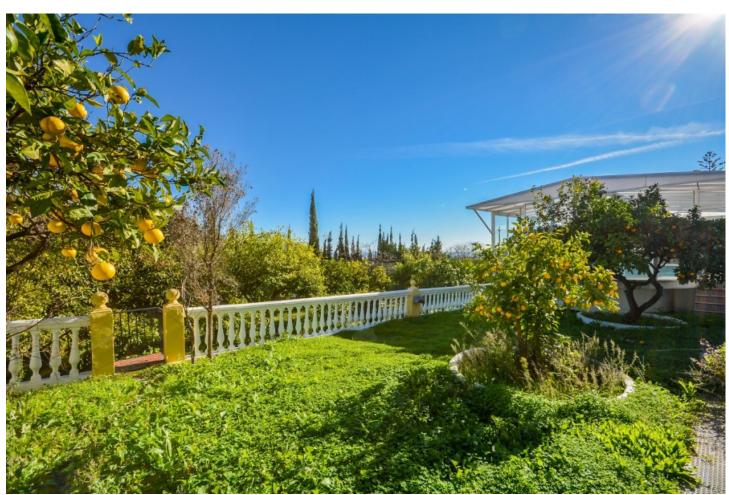

## Sales - House - Estepona 1.700.000€

Estepona House

8

6.5

503 m<sup>2</sup>

3609 m2

Wonderful Villa Estepona with self contained apartment, separate guest house, orchard, stables and beautiful sea views. Is distributed as follows: Ground floor: Entrance hall, large living with fireplace and access to the terrace with sea views, dining area, fully fitted kitchen, 1 office room and 1 guest bathroom First floor: 3 large bedroom with fitted bathroom and 3 on suite bathrooms. Terrace with views. Basement: Apartment with large living room, american kitchen with bar, 2 bedrooms, 1 bathroom and 1 storage. Separated accommodation: Nice house with porsche and carport. Distributed in living room and fitted kitchen, 2 bedrooms an 1 complete bathroom. Exterior: Large front garden with porch, pergola and swimming pool. Back garden and porch with covered swimming pool, gym, orchard and carpot area. Stables: 4 Horse stables, riding stables and food storage area. Property in good condition with air conditioning cold/hot, electric gate, water tank, marble floors and double glazing windows, alarm and cameras system. Plot: 3.609m2. Total built size: 440,08m2 more Porches 62,25m2 and Guest house: 100m2. Built year: 1975. Distances: Amenities: 1,9km. Beach: 2,3km. Supermarket: 2,4 km. Center of Estepona: 3,4km. Marbella: 24,6km. Malaga Airport: 74,7km. Gibraltar Airport: 49,5km.