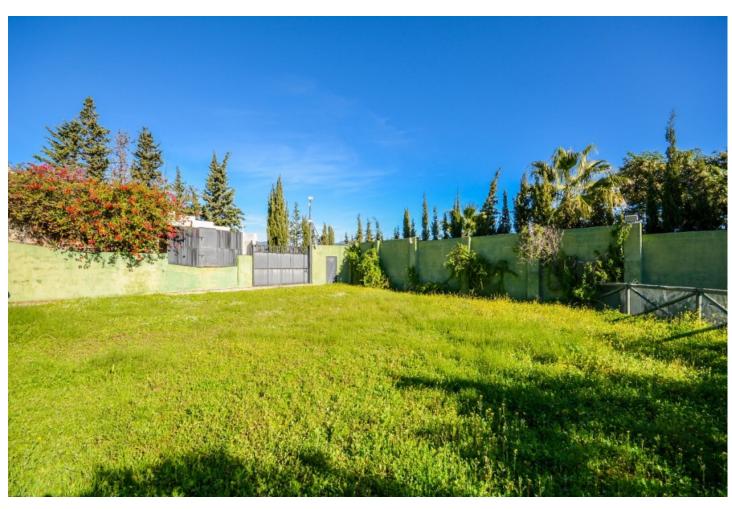

## Sales - House - Estepona 1.700.000€

Estepona House

8

6.5

503 m<sup>2</sup>

3609 m2

Wonderful Villa Estepona with self contained apartment, separate guest house, orchard, stables and beautiful sea views. Is distributed as follows: Ground floor: Entrance hall, large living with fireplace and access to the terrace with sea views, dining area, fully fitted kitchen, 1 office room and 1 guest bathroom First floor: 3 large bedroom with fitted bathroom and 3 on suite bathrooms. Terrace with views. Basement: Apartment with large living room, american kitchen with bar, 2 bedrooms, 1 bathroom and 1 storage. Separated accommodation: Nice house with porsche and carport. Distributed in living room and fitted kitchen, 2 bedrooms an 1 complete bathroom. Exterior: Large front garden with porch, pergola and swimming pool. Back garden and porch with covered swimming pool, gym, orchard and carpot area. Stables: 4 Horse stables, riding stables and food storage area. Property in good condition with air conditioning cold/hot, electric gate, water tank, marble floors and double glazing windows, alarm and cameras system. Plot: 3.609m2. Total built size: 440,08m2 more Porches 62,25m2 and Guest house: 100m2. Built year: 1975. Distances: Amenities: 1,9km. Beach: 2,3km. Supermarket: 2,4 km. Center of Estepona: 3,4km. Marbella: 24,6km. Malaga Airport: 74,7km. Gibraltar Airport: 49,5km.