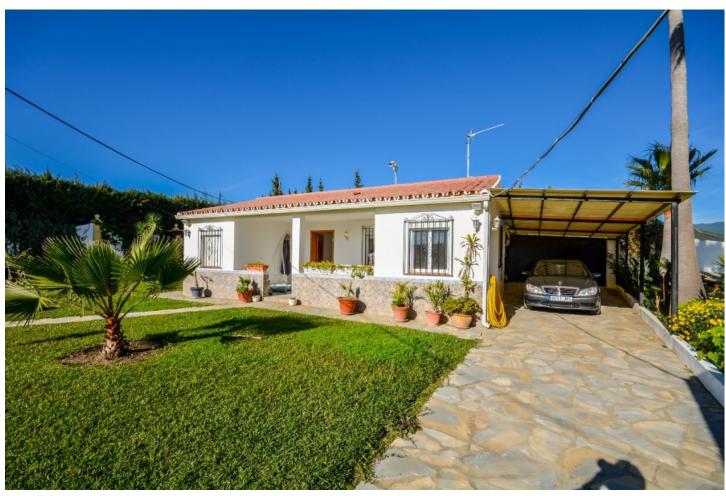

## Sales - House - Estepona 1.700.000€

Estepona House

8

6.5

503 m<sup>2</sup>

3609 m2

Wonderful Villa Estepona with self contained apartment, separate guest house, orchard, stables and beautiful sea views. Is distributed as follows: Ground floor: Entrance hall, large living with fireplace and access to the terrace with sea views, dining area, fully fitted kitchen, 1 office room and 1 guest bathroom First floor: 3 large bedroom with fitted bathroom and 3 on suite bathrooms. Terrace with views. Basement: Apartment with large living room, american kitchen with bar, 2 bedrooms, 1 bathroom and 1 storage. Separated accommodation: Nice house with porsche and carport. Distributed in living room and fitted kitchen, 2 bedrooms an 1 complete bathroom. Exterior: Large front garden with porch, pergola and swimming pool. Back garden and porch with covered swimming pool, gym, orchard and carpot area. Stables: 4 Horse stables, riding stables and food storage area. Property in good condition with air conditioning cold/hot, electric gate, water tank, marble floors and double glazing windows, alarm and cameras system. Plot: 3.609m2. Total built size: 440,08m2 more Porches 62,25m2 and Guest house: 100m2. Built year: 1975. Distances: Amenities: 1,9km. Beach: 2,3km. Supermarket: 2,4 km. Center of Estepona: 3,4km. Marbella: 24,6km. Malaga Airport: 74,7km. Gibraltar Airport: 49,5km.