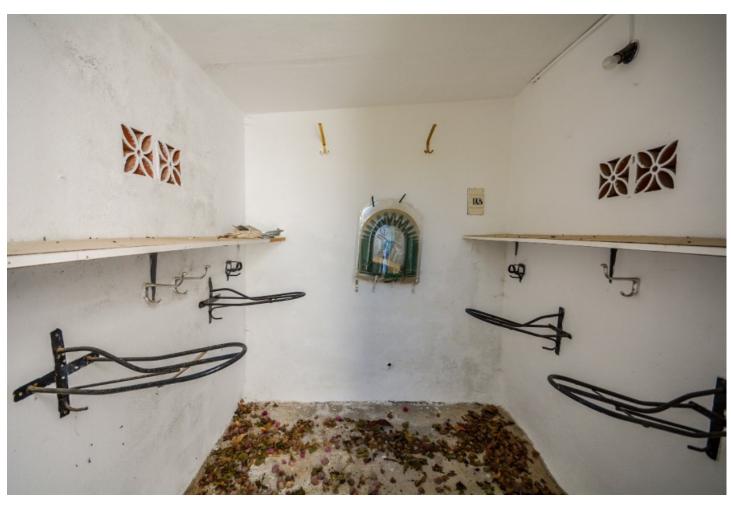

## Sales - House - Estepona 1.700.000€

Estepona House

8

6.5

503 m<sup>2</sup>

3609 m2

Wonderful Villa Estepona with self contained apartment, separate guest house, orchard, stables and beautiful sea views. Is distributed as follows: Ground floor: Entrance hall, large living with fireplace and access to the terrace with sea views, dining area, fully fitted kitchen, 1 office room and 1 guest bathroom First floor: 3 large bedroom with fitted bathroom and 3 on suite bathrooms. Terrace with views. Basement: Apartment with large living room, american kitchen with bar, 2 bedrooms, 1 bathroom and 1 storage. Separated accommodation: Nice house with porsche and carport. Distributed in living room and fitted kitchen, 2 bedrooms an 1 complete bathroom. Exterior: Large front garden with porch, pergola and swimming pool. Back garden and porch with covered swimming pool, gym, orchard and carpot area. Stables: 4 Horse stables, riding stables and food storage area. Property in good condition with air conditioning cold/hot, electric gate, water tank, marble floors and double glazing windows, alarm and cameras system. Plot: 3.609m2. Total built size: 440,08m2 more Porches 62,25m2 and Guest house: 100m2. Built year: 1975. Distances: Amenities: 1,9km. Beach: 2,3km. Supermarket: 2,4 km. Center of Estepona: 3,4km. Marbella: 24,6km. Malaga Airport: 74,7km. Gibraltar Airport: 49,5km.