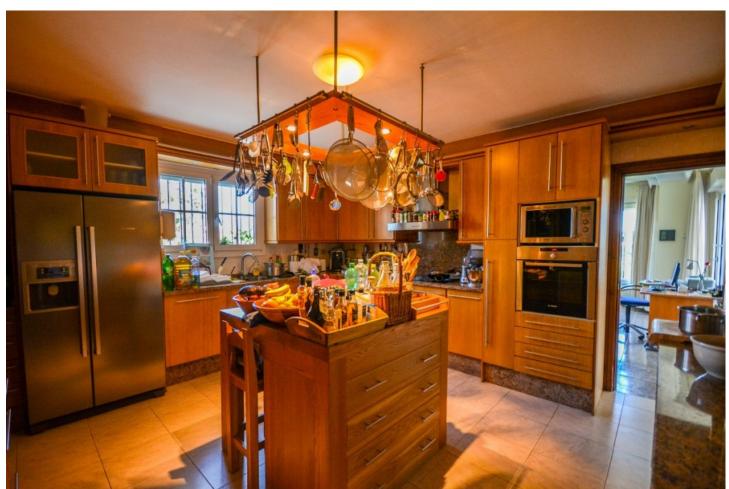

## Sales - House - Estepona 1.700.000€

Estepona House

8

6.5

503 m<sup>2</sup>

3609 m2

Wonderful Villa Estepona with self contained apartment, separate guest house, orchard, stables and beautiful sea views. Is distributed as follows: Ground floor: Entrance hall, large living with fireplace and access to the terrace with sea views, dining area, fully fitted kitchen, 1 office room and 1 guest bathroom First floor: 3 large bedroom with fitted bathroom and 3 on suite bathrooms. Terrace with views. Basement: Apartment with large living room, american kitchen with bar, 2 bedrooms, 1 bathroom and 1 storage. Separated accommodation: Nice house with porsche and carport. Distributed in living room and fitted kitchen, 2 bedrooms an 1 complete bathroom. Exterior: Large front garden with porch, pergola and swimming pool. Back garden and porch with covered swimming pool, gym, orchard and carpot area. Stables: 4 Horse stables, riding stables and food storage area. Property in good condition with air conditioning cold/hot, electric gate, water tank, marble floors and double glazing windows, alarm and cameras system. Plot: 3.609m2. Total built size: 440,08m2 more Porches 62,25m2 and Guest house: 100m2. Built year: 1975. Distances: Amenities: 1,9km. Beach: 2,3km. Supermarket: 2,4 km. Center of Estepona: 3,4km. Marbella: 24,6km. Malaga Airport: 74,7km. Gibraltar Airport: 49,5km.