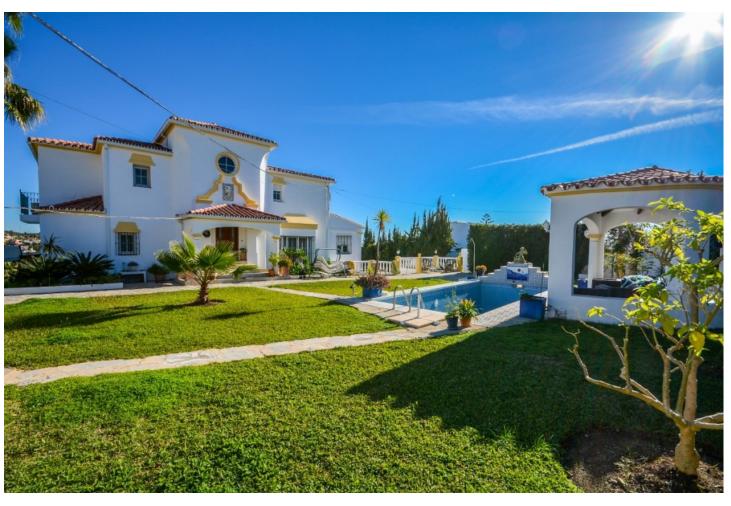

## Sales - House - Estepona 1.700.000€

Estepona House

8

6.5

503 m<sup>2</sup>

3609 m2

Wonderful Villa Estepona with self contained apartment, separate guest house, orchard, stables and beautiful sea views. Is distributed as follows: Ground floor: Entrance hall, large living with fireplace and access to the terrace with sea views, dining area, fully fitted kitchen, 1 office room and 1 guest bathroom First floor: 3 large bedroom with fitted bathroom and 3 on suite bathrooms. Terrace with views. Basement: Apartment with large living room, american kitchen with bar, 2 bedrooms, 1 bathroom and 1 storage. Separated accommodation: Nice house with porsche and carport. Distributed in living room and fitted kitchen, 2 bedrooms an 1 complete bathroom. Exterior: Large front garden with porch, pergola and swimming pool. Back garden and porch with covered swimming pool, gym, orchard and carpot area. Stables: 4 Horse stables, riding stables and food storage area. Property in good condition with air conditioning cold/hot, electric gate, water tank, marble floors and double glazing windows, alarm and cameras system. Plot: 3.609m2. Total built size: 440,08m2 more Porches 62,25m2 and Guest house: 100m2. Built year: 1975. Distances: Amenities: 1,9km. Beach: 2,3km. Supermarket: 2,4 km. Center of Estepona: 3,4km. Marbella: 24,6km. Malaga Airport: 74,7km. Gibraltar Airport: 49,5km.