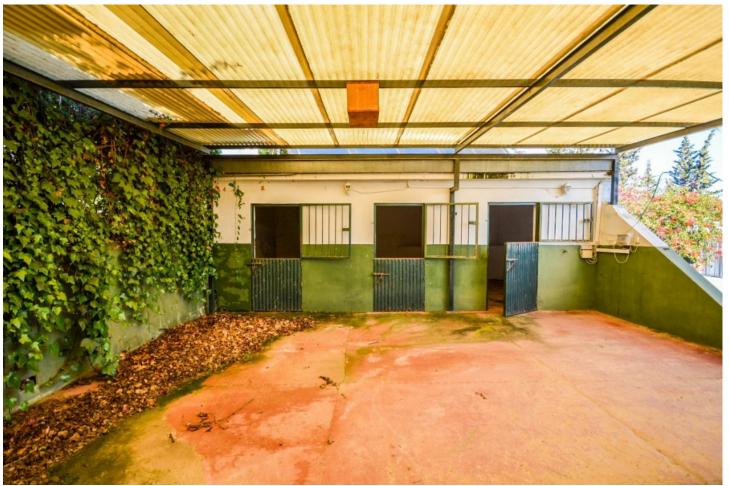

## Sales - House - Estepona 1.700.000€

Estepona House

8

6.5

503 m<sup>2</sup>

3609 m2

Wonderful Villa Estepona with self contained apartment, separate guest house, orchard, stables and beautiful sea views. Is distributed as follows: Ground floor: Entrance hall, large living with fireplace and access to the terrace with sea views, dining area, fully fitted kitchen, 1 office room and 1 guest bathroom First floor: 3 large bedroom with fitted bathroom and 3 on suite bathrooms. Terrace with views. Basement: Apartment with large living room, american kitchen with bar, 2 bedrooms, 1 bathroom and 1 storage. Separated accommodation: Nice house with porsche and carport. Distributed in living room and fitted kitchen, 2 bedrooms an 1 complete bathroom. Exterior: Large front garden with porch, pergola and swimming pool. Back garden and porch with covered swimming pool, gym, orchard and carpot area. Stables: 4 Horse stables, riding stables and food storage area. Property in good condition with air conditioning cold/hot, electric gate, water tank, marble floors and double glazing windows, alarm and cameras system. Plot: 3.609m2. Total built size: 440,08m2 more Porches 62,25m2 and Guest house: 100m2. Built year: 1975. Distances: Amenities: 1,9km. Beach: 2,3km. Supermarket: 2,4 km. Center of Estepona: 3,4km. Marbella: 24,6km. Malaga Airport: 74,7km. Gibraltar Airport: 49,5km.