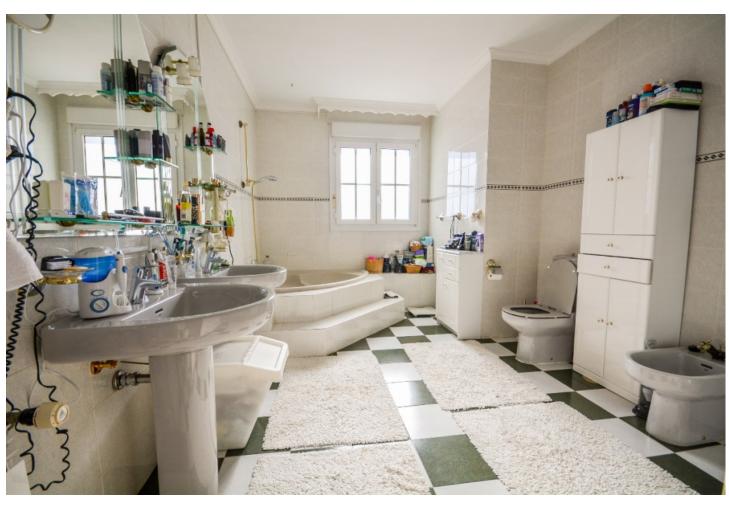

## Sales - House - Estepona 1.700.000€

Estepona House

8

6.5

503 m<sup>2</sup>

3609 m2

Wonderful Villa Estepona with self contained apartment, separate guest house, orchard, stables and beautiful sea views. Is distributed as follows: Ground floor: Entrance hall, large living with fireplace and access to the terrace with sea views, dining area, fully fitted kitchen, 1 office room and 1 guest bathroom First floor: 3 large bedroom with fitted bathroom and 3 on suite bathrooms. Terrace with views. Basement: Apartment with large living room, american kitchen with bar, 2 bedrooms, 1 bathroom and 1 storage. Separated accommodation: Nice house with porsche and carport. Distributed in living room and fitted kitchen, 2 bedrooms an 1 complete bathroom. Exterior: Large front garden with porch, pergola and swimming pool. Back garden and porch with covered swimming pool, gym, orchard and carpot area. Stables: 4 Horse stables, riding stables and food storage area. Property in good condition with air conditioning cold/hot, electric gate, water tank, marble floors and double glazing windows, alarm and cameras system. Plot: 3.609m2. Total built size: 440,08m2 more Porches 62,25m2 and Guest house: 100m2. Built year: 1975. Distances: Amenities: 1,9km. Beach: 2,3km. Supermarket: 2,4 km. Center of Estepona: 3,4km. Marbella: 24,6km. Malaga Airport: 74,7km. Gibraltar Airport: 49,5km.