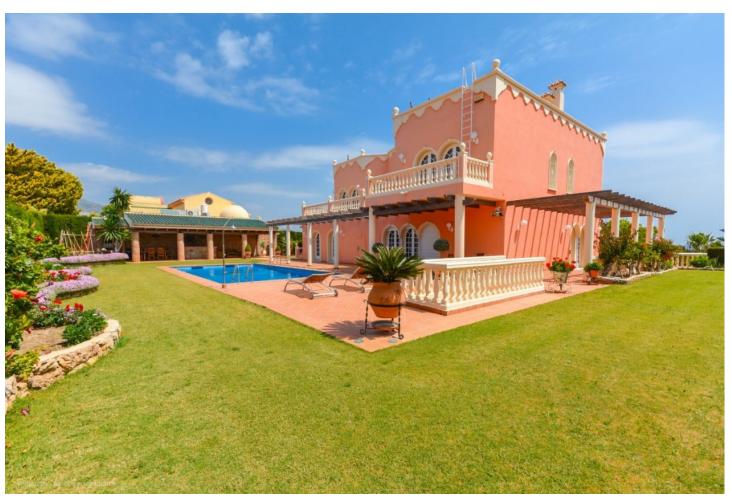

## Sales - House - Benalmadena 2.999.000€

Benalmadena House

IBI: 4,811 EUR / year Rubbish: 275 EUR / year

7

6.5

1033 m<sup>2</sup>

1441 m2

Wonderful luxury villa in Torrequebrada with beautiful views. It is distributed as follows: Ground floor: Large entrance hall, office/ library with fireplace, 5 large bedrooms with fitted wardrobes and 5 on suite bathrooms, 1 guest toilet and 1 toilet with sauna. Large laundry room and storage. First floor: Large living room with central hall, dining area, large terrace with sea views, fully equipped kitchen. Second floor: 3 large bedrooms with fitted wardrobes, 3 bathrooms (2 on suite) terrace overlooking the garden, pool and sea. Exterior: Large garden with pool and barbecue area, terrace with views, front garden with fountain. Garage for 3 cars. Property in excellent condition and high quality with air conditioning cold / heat, underfloor heating in bathrooms, hot water by solar panels, alarm, security camera and CCTV, electric blinds, climalit windows, electric gate, filter and water softener. Furniture included in the price. Plot: 1.441m2. Total built size: 1.033m2. Living area: 899m2. Terrace: 71m2. Garage: 63m2 IBI: 3,207,36 per year. Rubbish: 275,52 per year. Built year: 1990. Distances: Amenities: 650mts. Beach: 1,1km. School: 500mts. Golf course: 2 km. Malaga Airport: 14,9km.