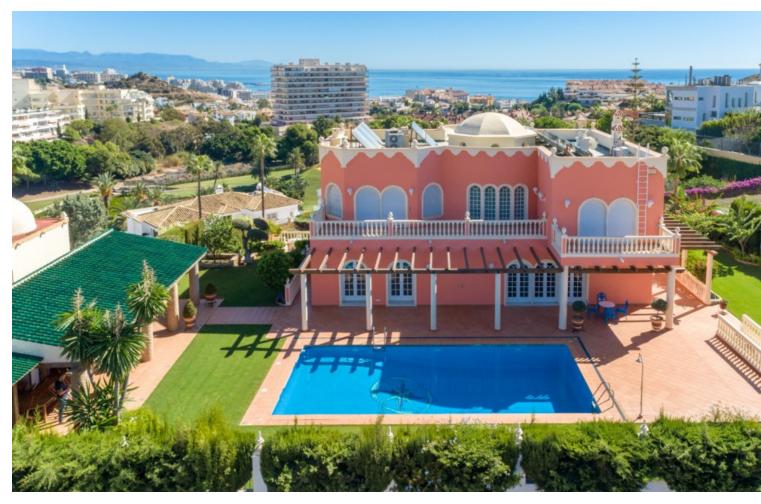

## Sales - House - Benalmadena 2.999.000€

Benalmadena House

IBI: 4,811 EUR / year Rubbish: 275 EUR / year

7

6.5

1033 m<sup>2</sup>

1441 m2

Wonderful luxury villa in Torrequebrada with beautiful views. It is distributed as follows: Ground floor: Large entrance hall, office/ library with fireplace, 5 large bedrooms with fitted wardrobes and 5 on suite bathrooms, 1 guest toilet and 1 toilet with sauna. Large laundry room and storage. First floor: Large living room with central hall, dining area, large terrace with sea views, fully equipped kitchen. Second floor: 3 large bedrooms with fitted wardrobes, 3 bathrooms (2 on suite) terrace overlooking the garden, pool and sea. Exterior: Large garden with pool and barbecue area, terrace with views, front garden with fountain. Garage for 3 cars. Property in excellent condition and high quality with air conditioning cold / heat, underfloor heating in bathrooms, hot water by solar panels, alarm, security camera and CCTV, electric blinds, climalit windows, electric gate, filter and water softener. Furniture included in the price. Plot: 1.441m2. Total built size: 1.033m2. Living area: 899m2. Terrace: 71m2. Garage: 63m2 IBI: 3,207,36 per year. Rubbish: 275,52 per year. Built year: 1990. Distances: Amenities: 650mts. Beach: 1,1km. School: 500mts. Golf course: 2 km. Malaga Airport: 14,9km.