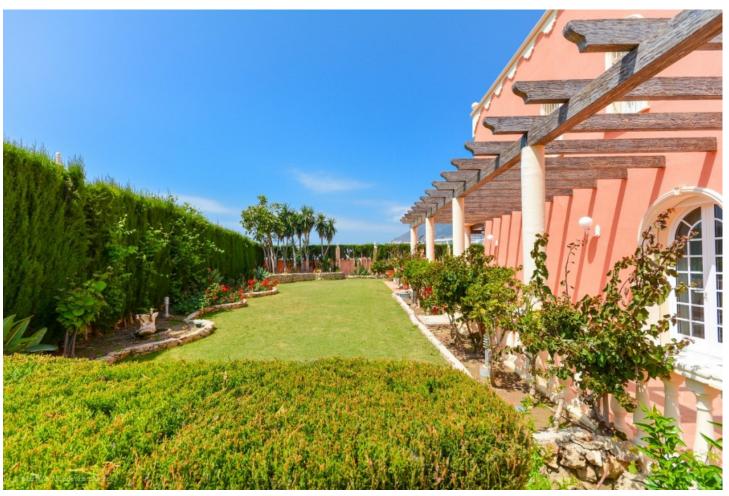

## Sales - House - Benalmadena 2.999.000€

Benalmadena House

IBI: 4,811 EUR / year Rubbish: 275 EUR / year

7

6.5

1033 m<sup>2</sup>

1441 m2

Wonderful luxury villa in Torrequebrada with beautiful views. It is distributed as follows: Ground floor: Large entrance hall, office/ library with fireplace, 5 large bedrooms with fitted wardrobes and 5 on suite bathrooms, 1 guest toilet and 1 toilet with sauna. Large laundry room and storage. First floor: Large living room with central hall, dining area, large terrace with sea views, fully equipped kitchen. Second floor: 3 large bedrooms with fitted wardrobes, 3 bathrooms (2 on suite) terrace overlooking the garden, pool and sea. Exterior: Large garden with pool and barbecue area, terrace with views, front garden with fountain. Garage for 3 cars. Property in excellent condition and high quality with air conditioning cold / heat, underfloor heating in bathrooms, hot water by solar panels, alarm, security camera and CCTV, electric blinds, climalit windows, electric gate, filter and water softener. Furniture included in the price. Plot: 1.441m2. Total built size: 1.033m2. Living area: 899m2. Terrace: 71m2. Garage: 63m2 IBI: 3,207,36 per year. Rubbish: 275,52 per year. Built year: 1990. Distances: Amenities: 650mts. Beach: 1,1km. School: 500mts. Golf course: 2 km. Malaga Airport: 14,9km.