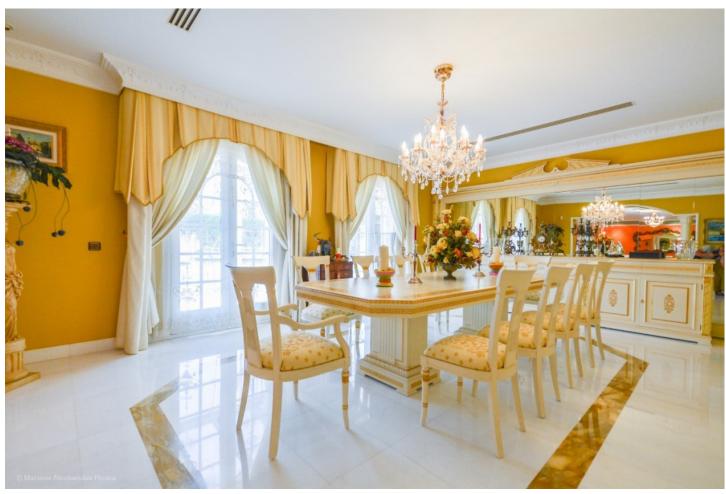

## Sales - House - Benalmadena 2.999.000€

Benalmadena House

IBI: 4,811 EUR / year Rubbish: 275 EUR / year

7

6.5

1033 m<sup>2</sup>

1441 m2

Wonderful luxury villa in Torrequebrada with beautiful views. It is distributed as follows: Ground floor: Large entrance hall, office/ library with fireplace, 5 large bedrooms with fitted wardrobes and 5 on suite bathrooms, 1 guest toilet and 1 toilet with sauna. Large laundry room and storage. First floor: Large living room with central hall, dining area, large terrace with sea views, fully equipped kitchen. Second floor: 3 large bedrooms with fitted wardrobes, 3 bathrooms (2 on suite) terrace overlooking the garden, pool and sea. Exterior: Large garden with pool and barbecue area, terrace with views, front garden with fountain. Garage for 3 cars. Property in excellent condition and high quality with air conditioning cold / heat, underfloor heating in bathrooms, hot water by solar panels, alarm, security camera and CCTV, electric blinds, climalit windows, electric gate, filter and water softener. Furniture included in the price. Plot: 1.441m2. Total built size: 1.033m2. Living area: 899m2. Terrace: 71m2. Garage: 63m2 IBI: 3,207,36 per year. Rubbish: 275,52 per year. Built year: 1990. Distances: Amenities: 650mts. Beach: 1,1km. School: 500mts. Golf course: 2 km. Malaga Airport: 14,9km.