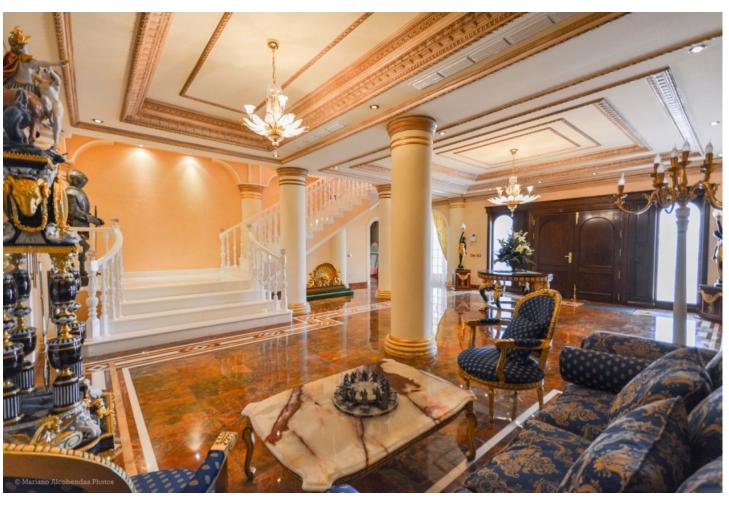

## Sales - House - Benalmadena 2.999.000€

Benalmadena House

IBI: 4,811 EUR / year Rubbish: 275 EUR / year

7

6.5

1033 m<sup>2</sup>

1441 m2

Wonderful luxury villa in Torrequebrada with beautiful views. It is distributed as follows: Ground floor: Large entrance hall, office/ library with fireplace, 5 large bedrooms with fitted wardrobes and 5 on suite bathrooms, 1 guest toilet and 1 toilet with sauna. Large laundry room and storage. First floor: Large living room with central hall, dining area, large terrace with sea views, fully equipped kitchen. Second floor: 3 large bedrooms with fitted wardrobes, 3 bathrooms (2 on suite) terrace overlooking the garden, pool and sea. Exterior: Large garden with pool and barbecue area, terrace with views, front garden with fountain. Garage for 3 cars. Property in excellent condition and high quality with air conditioning cold / heat, underfloor heating in bathrooms, hot water by solar panels, alarm, security camera and CCTV, electric blinds, climalit windows, electric gate, filter and water softener. Furniture included in the price. Plot: 1.441m2. Total built size: 1.033m2. Living area: 899m2. Terrace: 71m2. Garage: 63m2 IBI: 3,207,36 per year. Rubbish: 275,52 per year. Built year: 1990. Distances: Amenities: 650mts. Beach: 1,1km. School: 500mts. Golf course: 2 km. Malaga Airport: 14,9km.