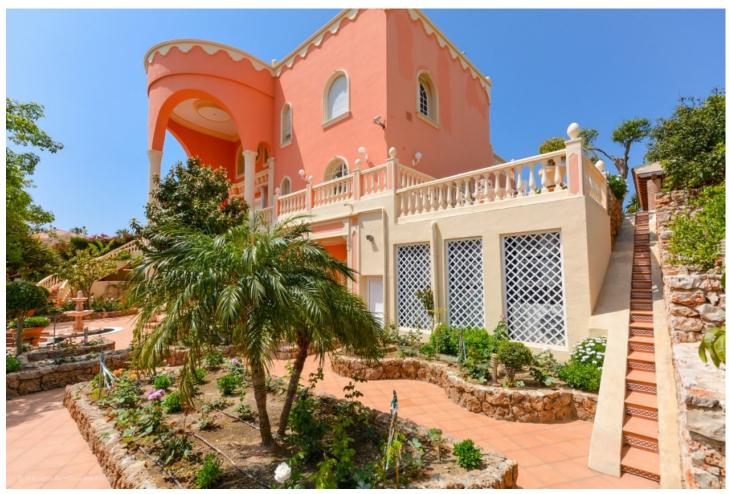

## Sales - House - Benalmadena 2.999.000€

Benalmadena House

IBI: 4,811 EUR / year Rubbish: 275 EUR / year

7

6.5

1033 m<sup>2</sup>

1441 m2

Wonderful luxury villa in Torrequebrada with beautiful views. It is distributed as follows: Ground floor: Large entrance hall, office/ library with fireplace, 5 large bedrooms with fitted wardrobes and 5 on suite bathrooms, 1 guest toilet and 1 toilet with sauna. Large laundry room and storage. First floor: Large living room with central hall, dining area, large terrace with sea views, fully equipped kitchen. Second floor: 3 large bedrooms with fitted wardrobes, 3 bathrooms (2 on suite) terrace overlooking the garden, pool and sea. Exterior: Large garden with pool and barbecue area, terrace with views, front garden with fountain. Garage for 3 cars. Property in excellent condition and high quality with air conditioning cold / heat, underfloor heating in bathrooms, hot water by solar panels, alarm, security camera and CCTV, electric blinds, climalit windows, electric gate, filter and water softener. Furniture included in the price. Plot: 1.441m2. Total built size: 1.033m2. Living area: 899m2. Terrace: 71m2. Garage: 63m2 IBI: 3,207,36 per year. Rubbish: 275,52 per year. Built year: 1990. Distances: Amenities: 650mts. Beach: 1,1km. School: 500mts. Golf course: 2 km. Malaga Airport: 14,9km.