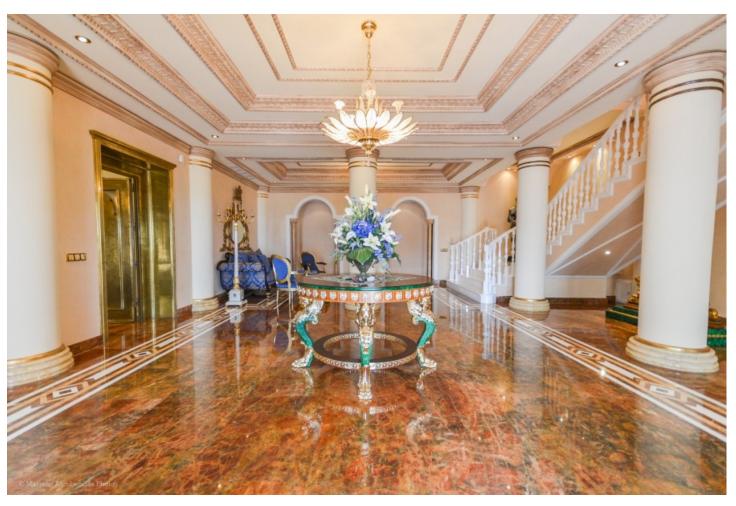

## Sales - House - Benalmadena 2.999.000€

Benalmadena House

IBI: 4,811 EUR / year Rubbish: 275 EUR / year

7

6.5

1033 m<sup>2</sup>

1441 m2

Wonderful luxury villa in Torrequebrada with beautiful views. It is distributed as follows: Ground floor: Large entrance hall, office/ library with fireplace, 5 large bedrooms with fitted wardrobes and 5 on suite bathrooms, 1 guest toilet and 1 toilet with sauna. Large laundry room and storage. First floor: Large living room with central hall, dining area, large terrace with sea views, fully equipped kitchen. Second floor: 3 large bedrooms with fitted wardrobes, 3 bathrooms (2 on suite) terrace overlooking the garden, pool and sea. Exterior: Large garden with pool and barbecue area, terrace with views, front garden with fountain. Garage for 3 cars. Property in excellent condition and high quality with air conditioning cold / heat, underfloor heating in bathrooms, hot water by solar panels, alarm, security camera and CCTV, electric blinds, climalit windows, electric gate, filter and water softener. Furniture included in the price. Plot: 1.441m2. Total built size: 1.033m2. Living area: 899m2. Terrace: 71m2. Garage: 63m2 IBI: 3,207,36 per year. Rubbish: 275,52 per year. Built year: 1990. Distances: Amenities: 650mts. Beach: 1,1km. School: 500mts. Golf course: 2 km. Malaga Airport: 14,9km.