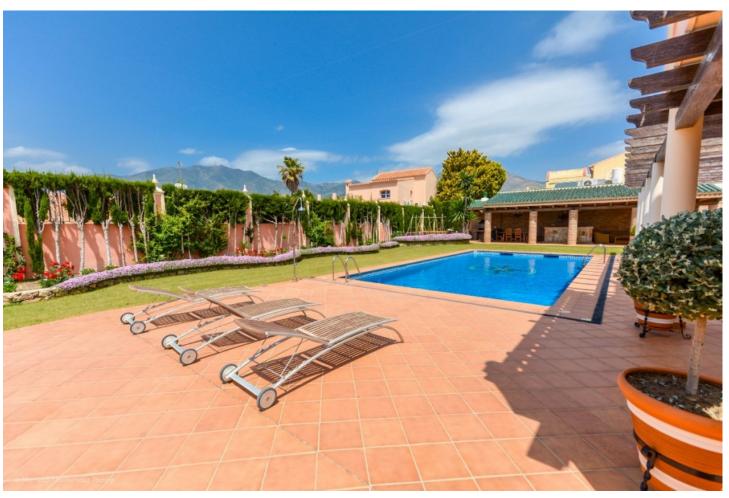

## Sales - House - Benalmadena 2.999.000€

Benalmadena House

IBI: 4,811 EUR / year Rubbish: 275 EUR / year

7

6.5

1033 m<sup>2</sup>

1441 m2

Wonderful luxury villa in Torrequebrada with beautiful views. It is distributed as follows: Ground floor: Large entrance hall, office/ library with fireplace, 5 large bedrooms with fitted wardrobes and 5 on suite bathrooms, 1 guest toilet and 1 toilet with sauna. Large laundry room and storage. First floor: Large living room with central hall, dining area, large terrace with sea views, fully equipped kitchen. Second floor: 3 large bedrooms with fitted wardrobes, 3 bathrooms (2 on suite) terrace overlooking the garden, pool and sea. Exterior: Large garden with pool and barbecue area, terrace with views, front garden with fountain. Garage for 3 cars. Property in excellent condition and high quality with air conditioning cold / heat, underfloor heating in bathrooms, hot water by solar panels, alarm, security camera and CCTV, electric blinds, climalit windows, electric gate, filter and water softener. Furniture included in the price. Plot: 1.441m2. Total built size: 1.033m2. Living area: 899m2. Terrace: 71m2. Garage: 63m2 IBI: 3,207,36 per year. Rubbish: 275,52 per year. Built year: 1990. Distances: Amenities: 650mts. Beach: 1,1km. School: 500mts. Golf course: 2 km. Malaga Airport: 14,9km.