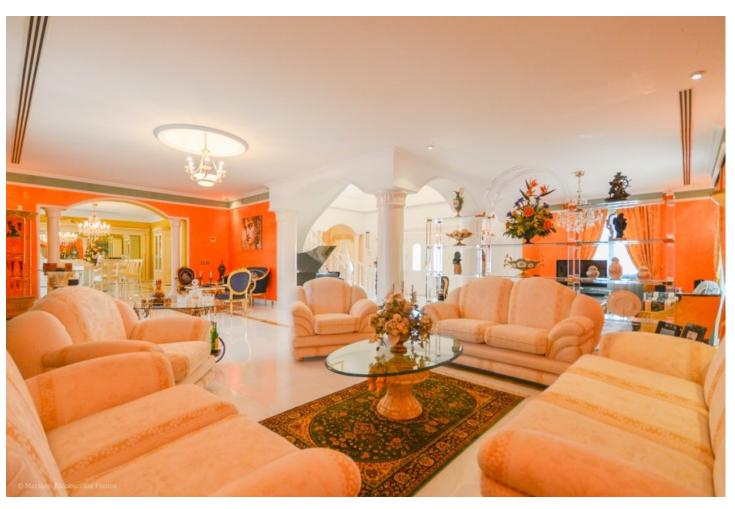

## Sales - House - Benalmadena 2.999.000€

Benalmadena House

IBI: 4,811 EUR / year Rubbish: 275 EUR / year

7

6.5

1033 m<sup>2</sup>

1441 m2

Wonderful luxury villa in Torrequebrada with beautiful views. It is distributed as follows: Ground floor: Large entrance hall, office/ library with fireplace, 5 large bedrooms with fitted wardrobes and 5 on suite bathrooms, 1 guest toilet and 1 toilet with sauna. Large laundry room and storage. First floor: Large living room with central hall, dining area, large terrace with sea views, fully equipped kitchen. Second floor: 3 large bedrooms with fitted wardrobes, 3 bathrooms (2 on suite) terrace overlooking the garden, pool and sea. Exterior: Large garden with pool and barbecue area, terrace with views, front garden with fountain. Garage for 3 cars. Property in excellent condition and high quality with air conditioning cold / heat, underfloor heating in bathrooms, hot water by solar panels, alarm, security camera and CCTV, electric blinds, climalit windows, electric gate, filter and water softener. Furniture included in the price. Plot: 1.441m2. Total built size: 1.033m2. Living area: 899m2. Terrace: 71m2. Garage: 63m2 IBI: 3,207,36 per year. Rubbish: 275,52 per year. Built year: 1990. Distances: Amenities: 650mts. Beach: 1,1km. School: 500mts. Golf course: 2 km. Malaga Airport: 14,9km.