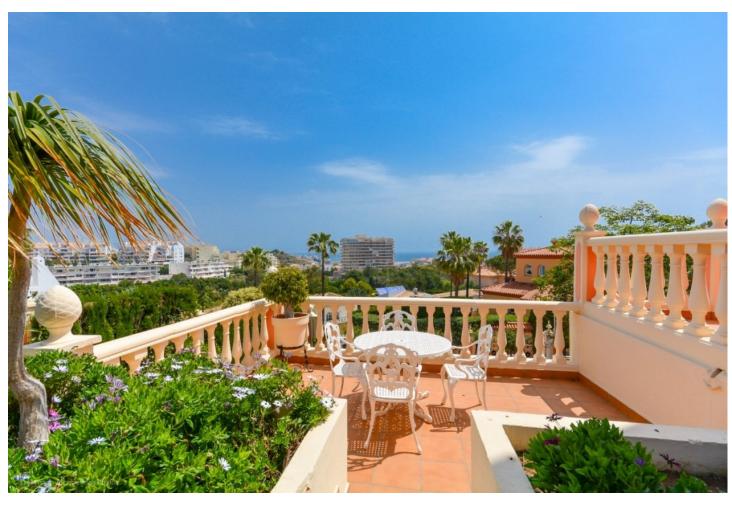

## Sales - House - Benalmadena 2.999.000€

Benalmadena House

IBI: 4,811 EUR / year Rubbish: 275 EUR / year

7

6.5

1033 m<sup>2</sup>

1441 m2

Wonderful luxury villa in Torrequebrada with beautiful views. It is distributed as follows: Ground floor: Large entrance hall, office/ library with fireplace, 5 large bedrooms with fitted wardrobes and 5 on suite bathrooms, 1 guest toilet and 1 toilet with sauna. Large laundry room and storage. First floor: Large living room with central hall, dining area, large terrace with sea views, fully equipped kitchen. Second floor: 3 large bedrooms with fitted wardrobes, 3 bathrooms (2 on suite) terrace overlooking the garden, pool and sea. Exterior: Large garden with pool and barbecue area, terrace with views, front garden with fountain. Garage for 3 cars. Property in excellent condition and high quality with air conditioning cold / heat, underfloor heating in bathrooms, hot water by solar panels, alarm, security camera and CCTV, electric blinds, climalit windows, electric gate, filter and water softener. Furniture included in the price. Plot: 1.441m2. Total built size: 1.033m2. Living area: 899m2. Terrace: 71m2. Garage: 63m2 IBI: 3,207,36 per year. Rubbish: 275,52 per year. Built year: 1990. Distances: Amenities: 650mts. Beach: 1,1km. School: 500mts. Golf course: 2 km. Malaga Airport: 14,9km.