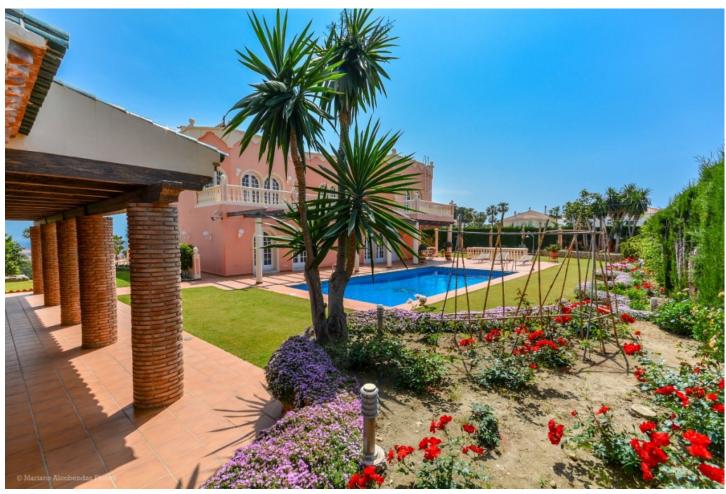

## Sales - House - Benalmadena 2.999.000€

Benalmadena House

IBI: 4,811 EUR / year Rubbish: 275 EUR / year

7

6.5

1033 m<sup>2</sup>

1441 m2

Wonderful luxury villa in Torrequebrada with beautiful views. It is distributed as follows: Ground floor: Large entrance hall, office/ library with fireplace, 5 large bedrooms with fitted wardrobes and 5 on suite bathrooms, 1 guest toilet and 1 toilet with sauna. Large laundry room and storage. First floor: Large living room with central hall, dining area, large terrace with sea views, fully equipped kitchen. Second floor: 3 large bedrooms with fitted wardrobes, 3 bathrooms (2 on suite) terrace overlooking the garden, pool and sea. Exterior: Large garden with pool and barbecue area, terrace with views, front garden with fountain. Garage for 3 cars. Property in excellent condition and high quality with air conditioning cold / heat, underfloor heating in bathrooms, hot water by solar panels, alarm, security camera and CCTV, electric blinds, climalit windows, electric gate, filter and water softener. Furniture included in the price. Plot: 1.441m2. Total built size: 1.033m2. Living area: 899m2. Terrace: 71m2. Garage: 63m2 IBI: 3,207,36 per year. Rubbish: 275,52 per year. Built year: 1990. Distances: Amenities: 650mts. Beach: 1,1km. School: 500mts. Golf course: 2 km. Malaga Airport: 14,9km.