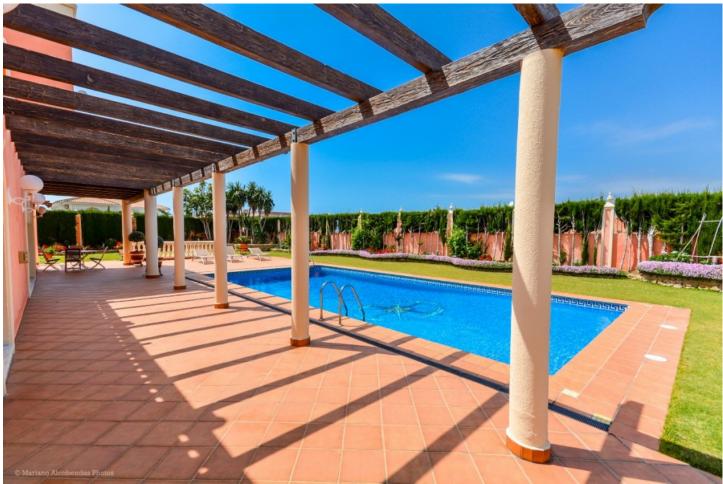

## Sales - House - Benalmadena 2.999.000€

Benalmadena House

IBI: 4,811 EUR / year Rubbish: 275 EUR / year

7

6.5

1033 m<sup>2</sup>

1441 m2

Wonderful luxury villa in Torrequebrada with beautiful views. It is distributed as follows: Ground floor: Large entrance hall, office/ library with fireplace, 5 large bedrooms with fitted wardrobes and 5 on suite bathrooms, 1 guest toilet and 1 toilet with sauna. Large laundry room and storage. First floor: Large living room with central hall, dining area, large terrace with sea views, fully equipped kitchen. Second floor: 3 large bedrooms with fitted wardrobes, 3 bathrooms (2 on suite) terrace overlooking the garden, pool and sea. Exterior: Large garden with pool and barbecue area, terrace with views, front garden with fountain. Garage for 3 cars. Property in excellent condition and high quality with air conditioning cold / heat, underfloor heating in bathrooms, hot water by solar panels, alarm, security camera and CCTV, electric blinds, climalit windows, electric gate, filter and water softener. Furniture included in the price. Plot: 1.441m2. Total built size: 1.033m2. Living area: 899m2. Terrace: 71m2. Garage: 63m2 IBI: 3,207,36 per year. Rubbish: 275,52 per year. Built year: 1990. Distances: Amenities: 650mts. Beach: 1,1km. School: 500mts. Golf course: 2 km. Malaga Airport: 14,9km.