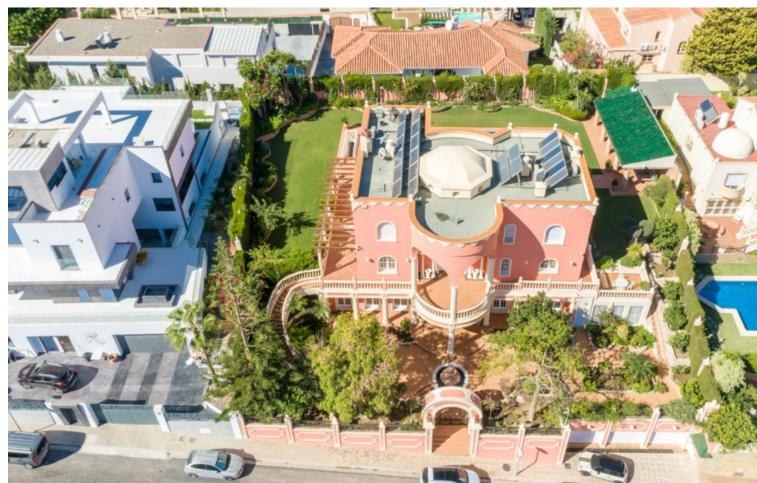

## Sales - House - Benalmadena 2.999.000€

Benalmadena House

IBI: 4,811 EUR / year Rubbish: 275 EUR / year

7

6.5

1033 m<sup>2</sup>

1441 m2

Wonderful luxury villa in Torrequebrada with beautiful views. It is distributed as follows: Ground floor: Large entrance hall, office/ library with fireplace, 5 large bedrooms with fitted wardrobes and 5 on suite bathrooms, 1 guest toilet and 1 toilet with sauna. Large laundry room and storage. First floor: Large living room with central hall, dining area, large terrace with sea views, fully equipped kitchen. Second floor: 3 large bedrooms with fitted wardrobes, 3 bathrooms (2 on suite) terrace overlooking the garden, pool and sea. Exterior: Large garden with pool and barbecue area, terrace with views, front garden with fountain. Garage for 3 cars. Property in excellent condition and high quality with air conditioning cold / heat, underfloor heating in bathrooms, hot water by solar panels, alarm, security camera and CCTV, electric blinds, climalit windows, electric gate, filter and water softener. Furniture included in the price. Plot: 1.441m2. Total built size: 1.033m2. Living area: 899m2. Terrace: 71m2. Garage: 63m2 IBI: 3,207,36 per year. Rubbish: 275,52 per year. Built year: 1990. Distances: Amenities: 650mts. Beach: 1,1km. School: 500mts. Golf course: 2 km. Malaga Airport: 14,9km.