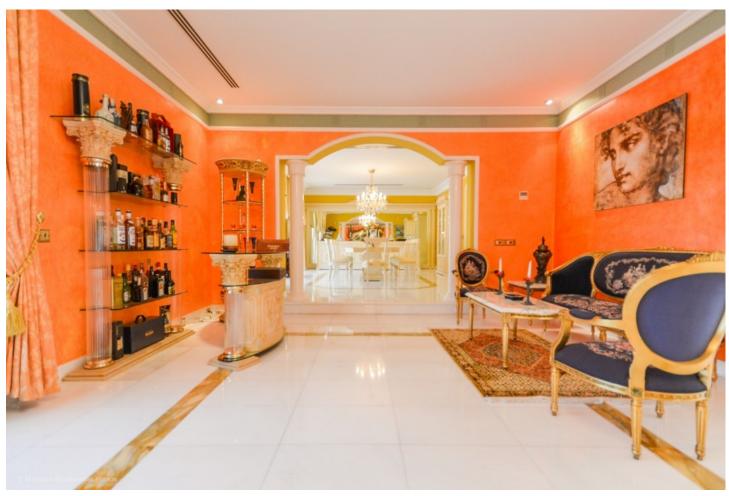

## Sales - House - Benalmadena 2.999.000€

Benalmadena House

IBI: 4,811 EUR / year Rubbish: 275 EUR / year

7

6.5

1033 m<sup>2</sup>

1441 m2

Wonderful luxury villa in Torrequebrada with beautiful views. It is distributed as follows: Ground floor: Large entrance hall, office/ library with fireplace, 5 large bedrooms with fitted wardrobes and 5 on suite bathrooms, 1 guest toilet and 1 toilet with sauna. Large laundry room and storage. First floor: Large living room with central hall, dining area, large terrace with sea views, fully equipped kitchen. Second floor: 3 large bedrooms with fitted wardrobes, 3 bathrooms (2 on suite) terrace overlooking the garden, pool and sea. Exterior: Large garden with pool and barbecue area, terrace with views, front garden with fountain. Garage for 3 cars. Property in excellent condition and high quality with air conditioning cold / heat, underfloor heating in bathrooms, hot water by solar panels, alarm, security camera and CCTV, electric blinds, climalit windows, electric gate, filter and water softener. Furniture included in the price. Plot: 1.441m2. Total built size: 1.033m2. Living area: 899m2. Terrace: 71m2. Garage: 63m2 IBI: 3,207,36 per year. Rubbish: 275,52 per year. Built year: 1990. Distances: Amenities: 650mts. Beach: 1,1km. School: 500mts. Golf course: 2 km. Malaga Airport: 14,9km.