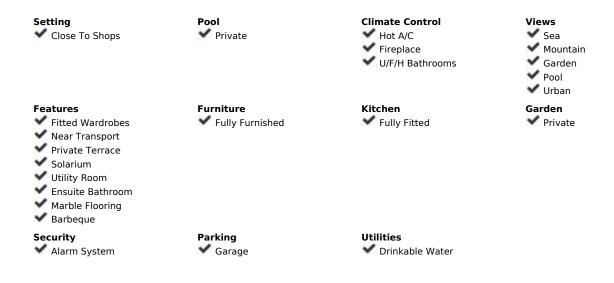

## Sales - House - Benalmadena 2.999.000€

Benalmadena House

IBI: 4,811 EUR / year Rubbish: 275 EUR / year

7

6.5

1033 m<sup>2</sup>

1441 m2

Wonderful luxury villa in Torrequebrada with beautiful views. It is distributed as follows: Ground floor: Large entrance hall, office/ library with fireplace, 5 large bedrooms with fitted wardrobes and 5 on suite bathrooms, 1 guest toilet and 1 toilet with sauna. Large laundry room and storage. First floor: Large living room with central hall, dining area, large terrace with sea views, fully equipped kitchen. Second floor: 3 large bedrooms with fitted wardrobes, 3 bathrooms (2 on suite) terrace overlooking the garden, pool and sea. Exterior: Large garden with pool and barbecue area, terrace with views, front garden with fountain. Garage for 3 cars. Property in excellent condition and high quality with air conditioning cold / heat, underfloor heating in bathrooms, hot water by solar panels, alarm, security camera and CCTV, electric blinds, climalit windows, electric gate, filter and water softener. Furniture included in the price. Plot: 1.441m2. Total built size: 1.033m2. Living area: 899m2. Terrace: 71m2. Garage: 63m2 IBI: 3,207,36 per year. Rubbish: 275,52 per year. Built year: 1990. Distances: Amenities: 650mts. Beach: 1,1km. School: 500mts. Golf course: 2 km. Malaga Airport: 14,9km.