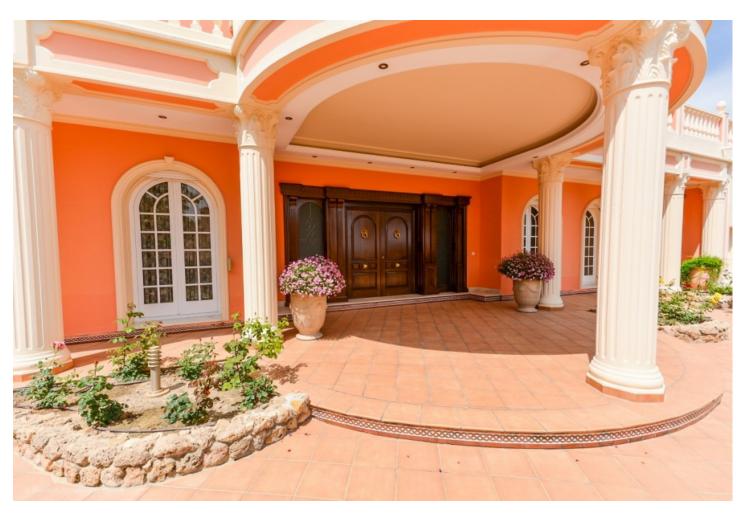

## Sales - House - Benalmadena 2.999.000€

Benalmadena House

IBI: 4,811 EUR / year Rubbish: 275 EUR / year

7

6.5

1033 m<sup>2</sup>

1441 m2

Wonderful luxury villa in Torrequebrada with beautiful views. It is distributed as follows: Ground floor: Large entrance hall, office/ library with fireplace, 5 large bedrooms with fitted wardrobes and 5 on suite bathrooms, 1 guest toilet and 1 toilet with sauna. Large laundry room and storage. First floor: Large living room with central hall, dining area, large terrace with sea views, fully equipped kitchen. Second floor: 3 large bedrooms with fitted wardrobes, 3 bathrooms (2 on suite) terrace overlooking the garden, pool and sea. Exterior: Large garden with pool and barbecue area, terrace with views, front garden with fountain. Garage for 3 cars. Property in excellent condition and high quality with air conditioning cold / heat, underfloor heating in bathrooms, hot water by solar panels, alarm, security camera and CCTV, electric blinds, climalit windows, electric gate, filter and water softener. Furniture included in the price. Plot: 1.441m2. Total built size: 1.033m2. Living area: 899m2. Terrace: 71m2. Garage: 63m2 IBI: 3,207,36 per year. Rubbish: 275,52 per year. Built year: 1990. Distances: Amenities: 650mts. Beach: 1,1km. School: 500mts. Golf course: 2 km. Malaga Airport: 14,9km.