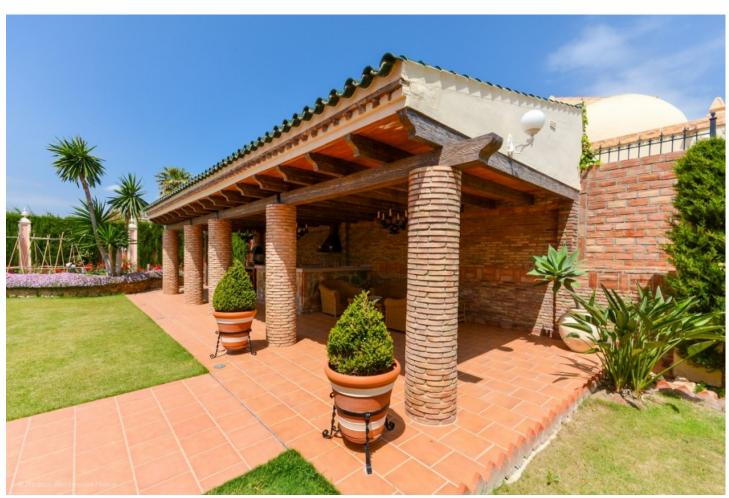

## Sales - House - Benalmadena 2.999.000€

Benalmadena House

IBI: 4,811 EUR / year Rubbish: 275 EUR / year

7

6.5

1033 m<sup>2</sup>

1441 m2

Wonderful luxury villa in Torrequebrada with beautiful views. It is distributed as follows: Ground floor: Large entrance hall, office/ library with fireplace, 5 large bedrooms with fitted wardrobes and 5 on suite bathrooms, 1 guest toilet and 1 toilet with sauna. Large laundry room and storage. First floor: Large living room with central hall, dining area, large terrace with sea views, fully equipped kitchen. Second floor: 3 large bedrooms with fitted wardrobes, 3 bathrooms (2 on suite) terrace overlooking the garden, pool and sea. Exterior: Large garden with pool and barbecue area, terrace with views, front garden with fountain. Garage for 3 cars. Property in excellent condition and high quality with air conditioning cold / heat, underfloor heating in bathrooms, hot water by solar panels, alarm, security camera and CCTV, electric blinds, climalit windows, electric gate, filter and water softener. Furniture included in the price. Plot: 1.441m2. Total built size: 1.033m2. Living area: 899m2. Terrace: 71m2. Garage: 63m2 IBI: 3,207,36 per year. Rubbish: 275,52 per year. Built year: 1990. Distances: Amenities: 650mts. Beach: 1,1km. School: 500mts. Golf course: 2 km. Malaga Airport: 14,9km.