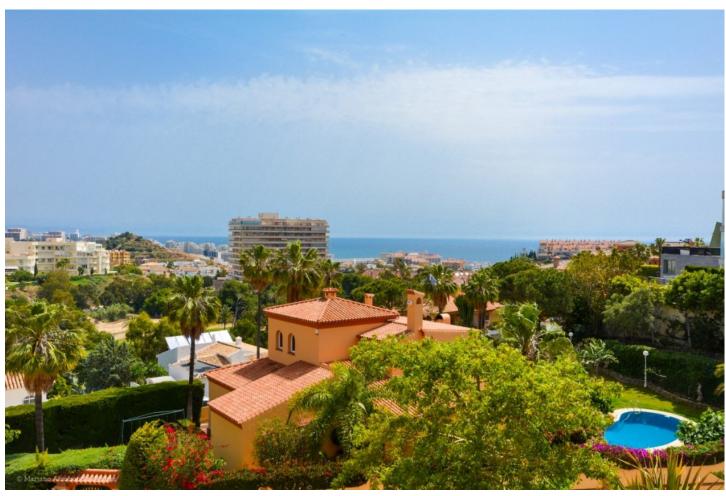

## Sales - House - Benalmadena 2.999.000€

Benalmadena House

IBI: 4,811 EUR / year Rubbish: 275 EUR / year

7

6.5

1033 m<sup>2</sup>

1441 m2

Wonderful luxury villa in Torrequebrada with beautiful views. It is distributed as follows: Ground floor: Large entrance hall, office/ library with fireplace, 5 large bedrooms with fitted wardrobes and 5 on suite bathrooms, 1 guest toilet and 1 toilet with sauna. Large laundry room and storage. First floor: Large living room with central hall, dining area, large terrace with sea views, fully equipped kitchen. Second floor: 3 large bedrooms with fitted wardrobes, 3 bathrooms (2 on suite) terrace overlooking the garden, pool and sea. Exterior: Large garden with pool and barbecue area, terrace with views, front garden with fountain. Garage for 3 cars. Property in excellent condition and high quality with air conditioning cold / heat, underfloor heating in bathrooms, hot water by solar panels, alarm, security camera and CCTV, electric blinds, climalit windows, electric gate, filter and water softener. Furniture included in the price. Plot: 1.441m2. Total built size: 1.033m2. Living area: 899m2. Terrace: 71m2. Garage: 63m2 IBI: 3,207,36 per year. Rubbish: 275,52 per year. Built year: 1990. Distances: Amenities: 650mts. Beach: 1,1km. School: 500mts. Golf course: 2 km. Malaga Airport: 14,9km.