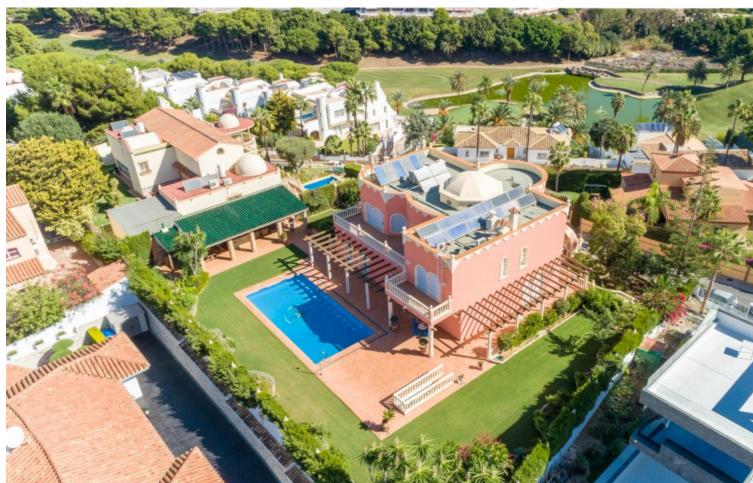

## Sales - House - Benalmadena 2.999.000€

Benalmadena House

IBI: 4,811 EUR / year Rubbish: 275 EUR / year

7

6.5

1033 m<sup>2</sup>

1441 m2

Wonderful luxury villa in Torrequebrada with beautiful views. It is distributed as follows: Ground floor: Large entrance hall, office/ library with fireplace, 5 large bedrooms with fitted wardrobes and 5 on suite bathrooms, 1 guest toilet and 1 toilet with sauna. Large laundry room and storage. First floor: Large living room with central hall, dining area, large terrace with sea views, fully equipped kitchen. Second floor: 3 large bedrooms with fitted wardrobes, 3 bathrooms (2 on suite) terrace overlooking the garden, pool and sea. Exterior: Large garden with pool and barbecue area, terrace with views, front garden with fountain. Garage for 3 cars. Property in excellent condition and high quality with air conditioning cold / heat, underfloor heating in bathrooms, hot water by solar panels, alarm, security camera and CCTV, electric blinds, climalit windows, electric gate, filter and water softener. Furniture included in the price. Plot: 1.441m2. Total built size: 1.033m2. Living area: 899m2. Terrace: 71m2. Garage: 63m2 IBI: 3,207,36 per year. Rubbish: 275,52 per year. Built year: 1990. Distances: Amenities: 650mts. Beach: 1,1km. School: 500mts. Golf course: 2 km. Malaga Airport: 14,9km.