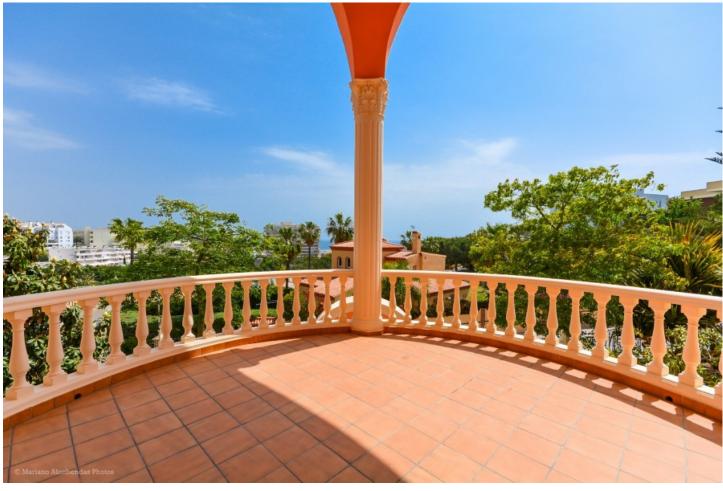

## Sales - House - Benalmadena 2.999.000€

Benalmadena House

IBI: 4,811 EUR / year Rubbish: 275 EUR / year

7

6.5

1033 m<sup>2</sup>

1441 m2

Wonderful luxury villa in Torrequebrada with beautiful views. It is distributed as follows: Ground floor: Large entrance hall, office/ library with fireplace, 5 large bedrooms with fitted wardrobes and 5 on suite bathrooms, 1 guest toilet and 1 toilet with sauna. Large laundry room and storage. First floor: Large living room with central hall, dining area, large terrace with sea views, fully equipped kitchen. Second floor: 3 large bedrooms with fitted wardrobes, 3 bathrooms (2 on suite) terrace overlooking the garden, pool and sea. Exterior: Large garden with pool and barbecue area, terrace with views, front garden with fountain. Garage for 3 cars. Property in excellent condition and high quality with air conditioning cold / heat, underfloor heating in bathrooms, hot water by solar panels, alarm, security camera and CCTV, electric blinds, climalit windows, electric gate, filter and water softener. Furniture included in the price. Plot: 1.441m2. Total built size: 1.033m2. Living area: 899m2. Terrace: 71m2. Garage: 63m2 IBI: 3,207,36 per year. Rubbish: 275,52 per year. Built year: 1990. Distances: Amenities: 650mts. Beach: 1,1km. School: 500mts. Golf course: 2 km. Malaga Airport: 14,9km.