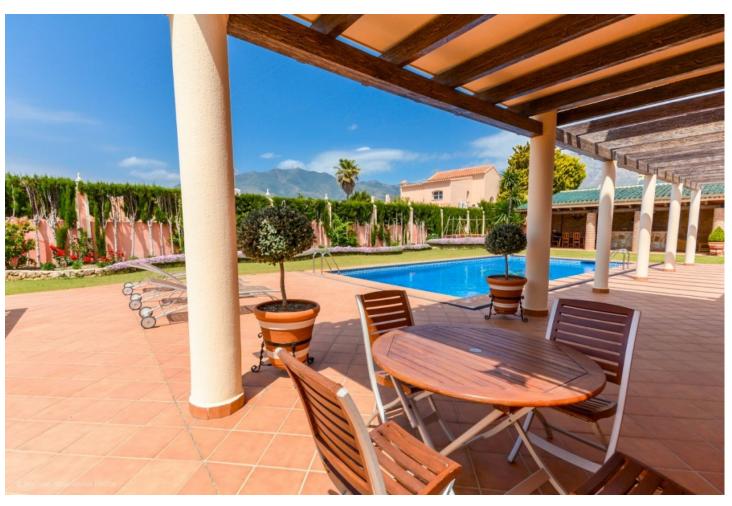

## Sales - House - Benalmadena 2.999.000€

Benalmadena House

IBI: 4,811 EUR / year Rubbish: 275 EUR / year

7

6.5

1033 m<sup>2</sup>

1441 m2

Wonderful luxury villa in Torrequebrada with beautiful views. It is distributed as follows: Ground floor: Large entrance hall, office/ library with fireplace, 5 large bedrooms with fitted wardrobes and 5 on suite bathrooms, 1 guest toilet and 1 toilet with sauna. Large laundry room and storage. First floor: Large living room with central hall, dining area, large terrace with sea views, fully equipped kitchen. Second floor: 3 large bedrooms with fitted wardrobes, 3 bathrooms (2 on suite) terrace overlooking the garden, pool and sea. Exterior: Large garden with pool and barbecue area, terrace with views, front garden with fountain. Garage for 3 cars. Property in excellent condition and high quality with air conditioning cold / heat, underfloor heating in bathrooms, hot water by solar panels, alarm, security camera and CCTV, electric blinds, climalit windows, electric gate, filter and water softener. Furniture included in the price. Plot: 1.441m2. Total built size: 1.033m2. Living area: 899m2. Terrace: 71m2. Garage: 63m2 IBI: 3,207,36 per year. Rubbish: 275,52 per year. Built year: 1990. Distances: Amenities: 650mts. Beach: 1,1km. School: 500mts. Golf course: 2 km. Malaga Airport: 14,9km.