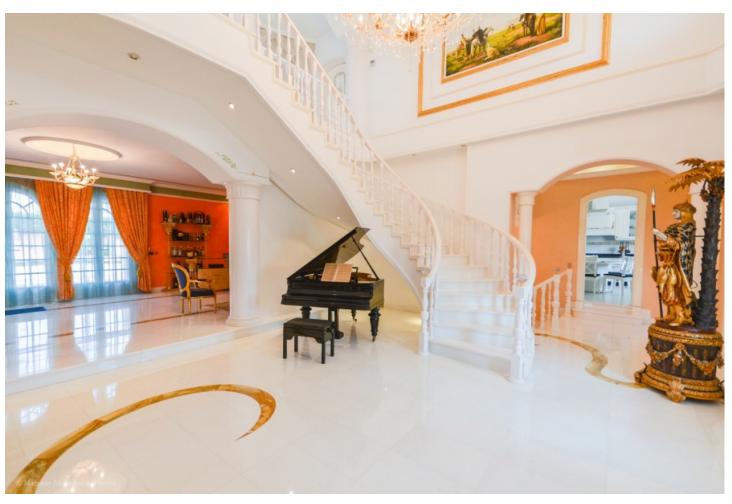

## Sales - House - Benalmadena 2.999.000€

Benalmadena House

IBI: 4,811 EUR / year Rubbish: 275 EUR / year

7

6.5

1033 m<sup>2</sup>

1441 m2

Wonderful luxury villa in Torrequebrada with beautiful views. It is distributed as follows: Ground floor: Large entrance hall, office/ library with fireplace, 5 large bedrooms with fitted wardrobes and 5 on suite bathrooms, 1 guest toilet and 1 toilet with sauna. Large laundry room and storage. First floor: Large living room with central hall, dining area, large terrace with sea views, fully equipped kitchen. Second floor: 3 large bedrooms with fitted wardrobes, 3 bathrooms (2 on suite) terrace overlooking the garden, pool and sea. Exterior: Large garden with pool and barbecue area, terrace with views, front garden with fountain. Garage for 3 cars. Property in excellent condition and high quality with air conditioning cold / heat, underfloor heating in bathrooms, hot water by solar panels, alarm, security camera and CCTV, electric blinds, climalit windows, electric gate, filter and water softener. Furniture included in the price. Plot: 1.441m2. Total built size: 1.033m2. Living area: 899m2. Terrace: 71m2. Garage: 63m2 IBI: 3,207,36 per year. Rubbish: 275,52 per year. Built year: 1990. Distances: Amenities: 650mts. Beach: 1,1km. School: 500mts. Golf course: 2 km. Malaga Airport: 14,9km.