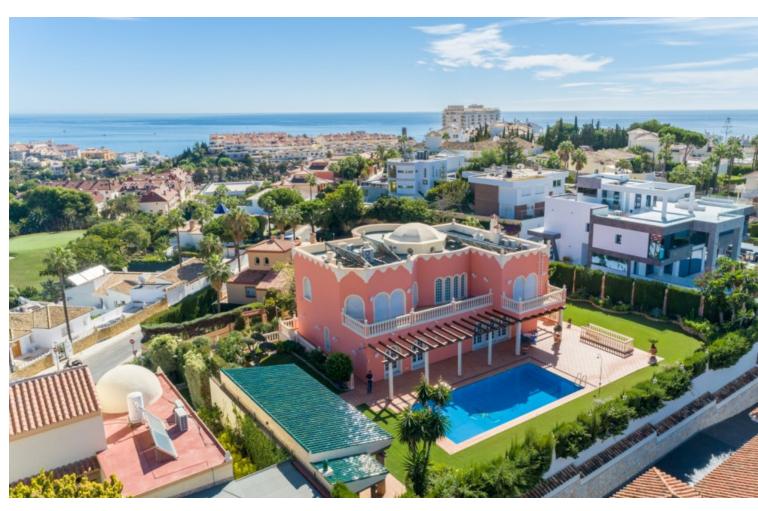

## Sales - House - Benalmadena 2.999.000€

Benalmadena House

IBI: 4,811 EUR / year Rubbish: 275 EUR / year

7

6.5

1033 m<sup>2</sup>

1441 m2

Wonderful luxury villa in Torrequebrada with beautiful views. It is distributed as follows: Ground floor: Large entrance hall, office/ library with fireplace, 5 large bedrooms with fitted wardrobes and 5 on suite bathrooms, 1 guest toilet and 1 toilet with sauna. Large laundry room and storage. First floor: Large living room with central hall, dining area, large terrace with sea views, fully equipped kitchen. Second floor: 3 large bedrooms with fitted wardrobes, 3 bathrooms (2 on suite) terrace overlooking the garden, pool and sea. Exterior: Large garden with pool and barbecue area, terrace with views, front garden with fountain. Garage for 3 cars. Property in excellent condition and high quality with air conditioning cold / heat, underfloor heating in bathrooms, hot water by solar panels, alarm, security camera and CCTV, electric blinds, climalit windows, electric gate, filter and water softener. Furniture included in the price. Plot: 1.441m2. Total built size: 1.033m2. Living area: 899m2. Terrace: 71m2. Garage: 63m2 IBI: 3,207,36 per year. Rubbish: 275,52 per year. Built year: 1990. Distances: Amenities: 650mts. Beach: 1,1km. School: 500mts. Golf course: 2 km. Malaga Airport: 14,9km.