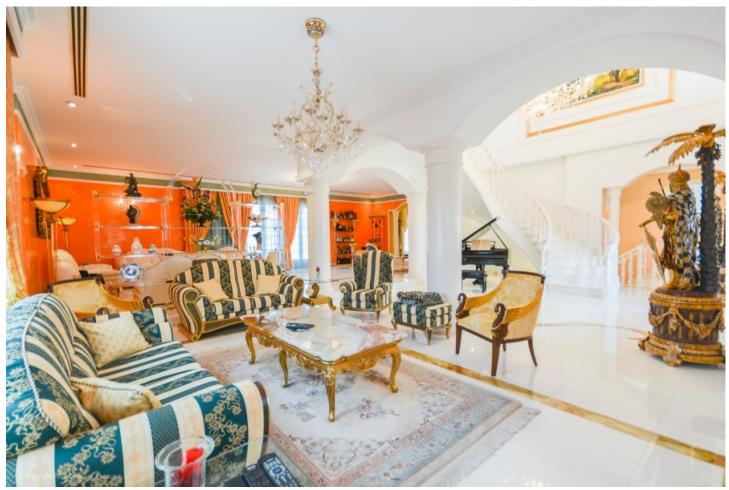

## Sales - House - Benalmadena 2.999.000€

Benalmadena House

IBI: 4,811 EUR / year Rubbish: 275 EUR / year

7

6.5

1033 m<sup>2</sup>

1441 m2

Wonderful luxury villa in Torrequebrada with beautiful views. It is distributed as follows: Ground floor: Large entrance hall, office/ library with fireplace, 5 large bedrooms with fitted wardrobes and 5 on suite bathrooms, 1 guest toilet and 1 toilet with sauna. Large laundry room and storage. First floor: Large living room with central hall, dining area, large terrace with sea views, fully equipped kitchen. Second floor: 3 large bedrooms with fitted wardrobes, 3 bathrooms (2 on suite) terrace overlooking the garden, pool and sea. Exterior: Large garden with pool and barbecue area, terrace with views, front garden with fountain. Garage for 3 cars. Property in excellent condition and high quality with air conditioning cold / heat, underfloor heating in bathrooms, hot water by solar panels, alarm, security camera and CCTV, electric blinds, climalit windows, electric gate, filter and water softener. Furniture included in the price. Plot: 1.441m2. Total built size: 1.033m2. Living area: 899m2. Terrace: 71m2. Garage: 63m2 IBI: 3,207,36 per year. Rubbish: 275,52 per year. Built year: 1990. Distances: Amenities: 650mts. Beach: 1,1km. School: 500mts. Golf course: 2 km. Malaga Airport: 14,9km.