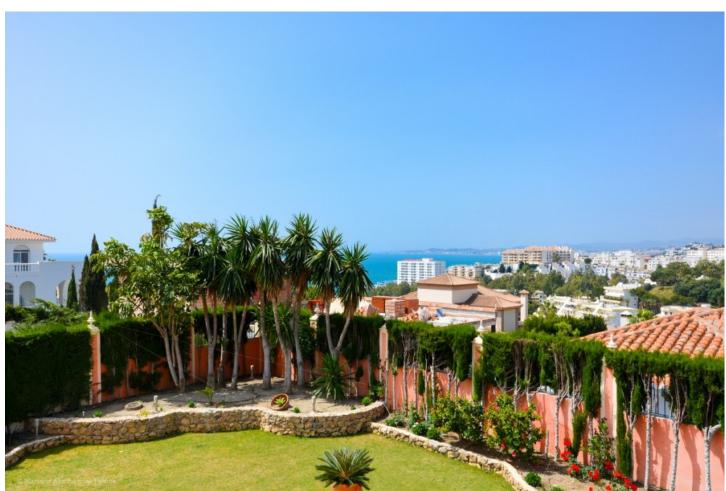

## Sales - House - Benalmadena 2.999.000€

Benalmadena House

IBI: 4,811 EUR / year Rubbish: 275 EUR / year

7

6.5

1033 m<sup>2</sup>

1441 m2

Wonderful luxury villa in Torrequebrada with beautiful views. It is distributed as follows: Ground floor: Large entrance hall, office/ library with fireplace, 5 large bedrooms with fitted wardrobes and 5 on suite bathrooms, 1 guest toilet and 1 toilet with sauna. Large laundry room and storage. First floor: Large living room with central hall, dining area, large terrace with sea views, fully equipped kitchen. Second floor: 3 large bedrooms with fitted wardrobes, 3 bathrooms (2 on suite) terrace overlooking the garden, pool and sea. Exterior: Large garden with pool and barbecue area, terrace with views, front garden with fountain. Garage for 3 cars. Property in excellent condition and high quality with air conditioning cold / heat, underfloor heating in bathrooms, hot water by solar panels, alarm, security camera and CCTV, electric blinds, climalit windows, electric gate, filter and water softener. Furniture included in the price. Plot: 1.441m2. Total built size: 1.033m2. Living area: 899m2. Terrace: 71m2. Garage: 63m2 IBI: 3,207,36 per year. Rubbish: 275,52 per year. Built year: 1990. Distances: Amenities: 650mts. Beach: 1,1km. School: 500mts. Golf course: 2 km. Malaga Airport: 14,9km.