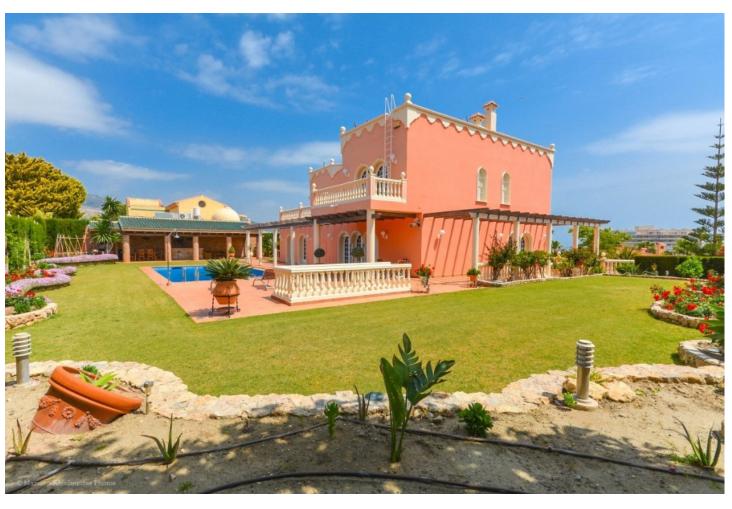

## Sales - House - Benalmadena 2.999.000€

Benalmadena House

IBI: 4,811 EUR / year Rubbish: 275 EUR / year

7

6.5

1033 m<sup>2</sup>

1441 m2

Wonderful luxury villa in Torrequebrada with beautiful views. It is distributed as follows: Ground floor: Large entrance hall, office/ library with fireplace, 5 large bedrooms with fitted wardrobes and 5 on suite bathrooms, 1 guest toilet and 1 toilet with sauna. Large laundry room and storage. First floor: Large living room with central hall, dining area, large terrace with sea views, fully equipped kitchen. Second floor: 3 large bedrooms with fitted wardrobes, 3 bathrooms (2 on suite) terrace overlooking the garden, pool and sea. Exterior: Large garden with pool and barbecue area, terrace with views, front garden with fountain. Garage for 3 cars. Property in excellent condition and high quality with air conditioning cold / heat, underfloor heating in bathrooms, hot water by solar panels, alarm, security camera and CCTV, electric blinds, climalit windows, electric gate, filter and water softener. Furniture included in the price. Plot: 1.441m2. Total built size: 1.033m2. Living area: 899m2. Terrace: 71m2. Garage: 63m2 IBI: 3,207,36 per year. Rubbish: 275,52 per year. Built year: 1990. Distances: Amenities: 650mts. Beach: 1,1km. School: 500mts. Golf course: 2 km. Malaga Airport: 14,9km.