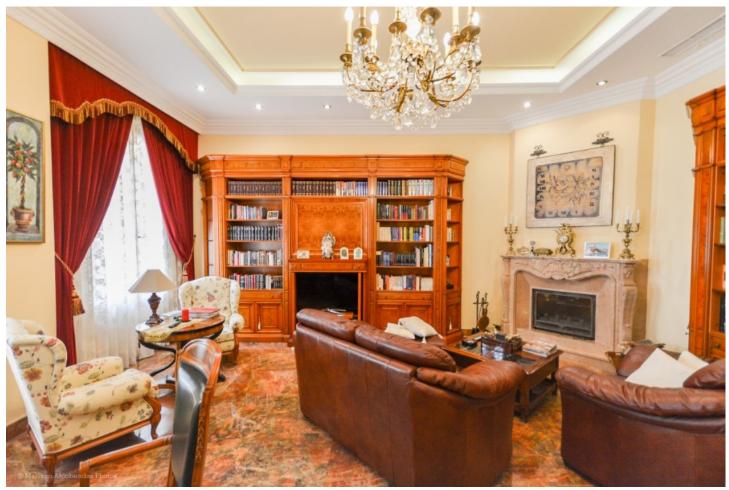

## Sales - House - Benalmadena 2.999.000€

Benalmadena House

IBI: 4,811 EUR / year Rubbish: 275 EUR / year

7

6.5

1033 m<sup>2</sup>

1441 m2

Wonderful luxury villa in Torrequebrada with beautiful views. It is distributed as follows: Ground floor: Large entrance hall, office/ library with fireplace, 5 large bedrooms with fitted wardrobes and 5 on suite bathrooms, 1 guest toilet and 1 toilet with sauna. Large laundry room and storage. First floor: Large living room with central hall, dining area, large terrace with sea views, fully equipped kitchen. Second floor: 3 large bedrooms with fitted wardrobes, 3 bathrooms (2 on suite) terrace overlooking the garden, pool and sea. Exterior: Large garden with pool and barbecue area, terrace with views, front garden with fountain. Garage for 3 cars. Property in excellent condition and high quality with air conditioning cold / heat, underfloor heating in bathrooms, hot water by solar panels, alarm, security camera and CCTV, electric blinds, climalit windows, electric gate, filter and water softener. Furniture included in the price. Plot: 1.441m2. Total built size: 1.033m2. Living area: 899m2. Terrace: 71m2. Garage: 63m2 IBI: 3,207,36 per year. Rubbish: 275,52 per year. Built year: 1990. Distances: Amenities: 650mts. Beach: 1,1km. School: 500mts. Golf course: 2 km. Malaga Airport: 14,9km.