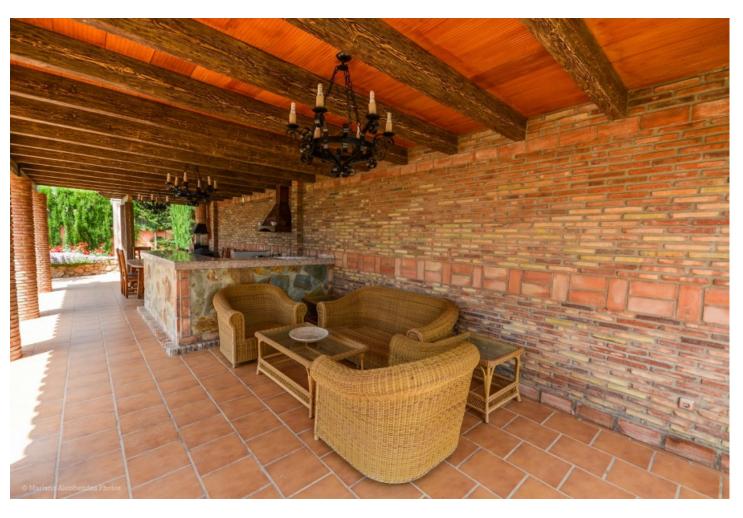

## Sales - House - Benalmadena 2.999.000€

Benalmadena House

IBI: 4,811 EUR / year Rubbish: 275 EUR / year

7

6.5

1033 m<sup>2</sup>

1441 m2

Wonderful luxury villa in Torrequebrada with beautiful views. It is distributed as follows: Ground floor: Large entrance hall, office/ library with fireplace, 5 large bedrooms with fitted wardrobes and 5 on suite bathrooms, 1 guest toilet and 1 toilet with sauna. Large laundry room and storage. First floor: Large living room with central hall, dining area, large terrace with sea views, fully equipped kitchen. Second floor: 3 large bedrooms with fitted wardrobes, 3 bathrooms (2 on suite) terrace overlooking the garden, pool and sea. Exterior: Large garden with pool and barbecue area, terrace with views, front garden with fountain. Garage for 3 cars. Property in excellent condition and high quality with air conditioning cold / heat, underfloor heating in bathrooms, hot water by solar panels, alarm, security camera and CCTV, electric blinds, climalit windows, electric gate, filter and water softener. Furniture included in the price. Plot: 1.441m2. Total built size: 1.033m2. Living area: 899m2. Terrace: 71m2. Garage: 63m2 IBI: 3,207,36 per year. Rubbish: 275,52 per year. Built year: 1990. Distances: Amenities: 650mts. Beach: 1,1km. School: 500mts. Golf course: 2 km. Malaga Airport: 14,9km.