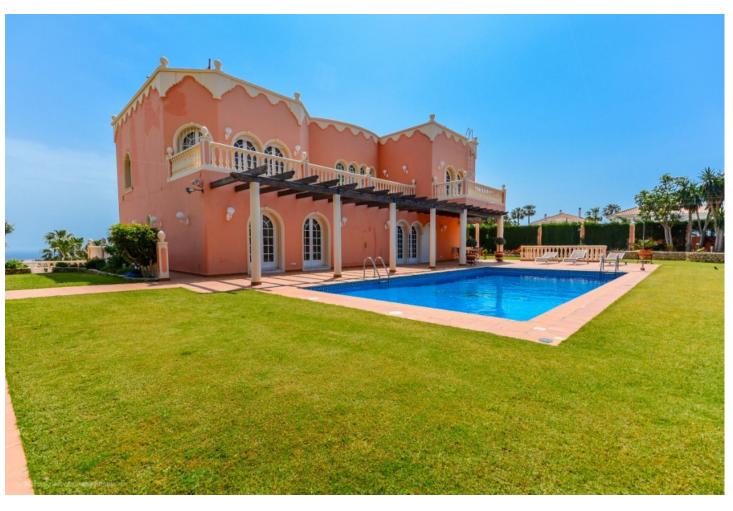

## Sales - House - Benalmadena 2.999.000€

Benalmadena House

IBI: 4,811 EUR / year Rubbish: 275 EUR / year

7

6.5

1033 m<sup>2</sup>

1441 m2

Wonderful luxury villa in Torrequebrada with beautiful views. It is distributed as follows: Ground floor: Large entrance hall, office/ library with fireplace, 5 large bedrooms with fitted wardrobes and 5 on suite bathrooms, 1 guest toilet and 1 toilet with sauna. Large laundry room and storage. First floor: Large living room with central hall, dining area, large terrace with sea views, fully equipped kitchen. Second floor: 3 large bedrooms with fitted wardrobes, 3 bathrooms (2 on suite) terrace overlooking the garden, pool and sea. Exterior: Large garden with pool and barbecue area, terrace with views, front garden with fountain. Garage for 3 cars. Property in excellent condition and high quality with air conditioning cold / heat, underfloor heating in bathrooms, hot water by solar panels, alarm, security camera and CCTV, electric blinds, climalit windows, electric gate, filter and water softener. Furniture included in the price. Plot: 1.441m2. Total built size: 1.033m2. Living area: 899m2. Terrace: 71m2. Garage: 63m2 IBI: 3,207,36 per year. Rubbish: 275,52 per year. Built year: 1990. Distances: Amenities: 650mts. Beach: 1,1km. School: 500mts. Golf course: 2 km. Malaga Airport: 14,9km.