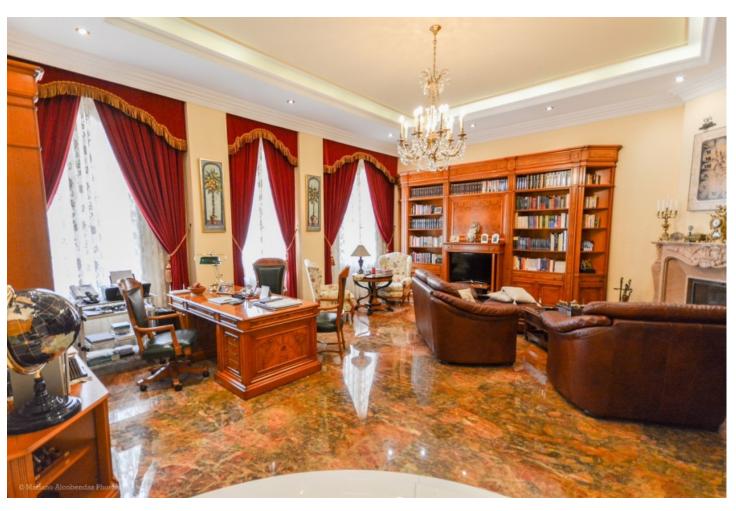

## Sales - House - Benalmadena 2.999.000€

Benalmadena House

IBI: 4,811 EUR / year Rubbish: 275 EUR / year

7

6.5

1033 m<sup>2</sup>

1441 m2

Wonderful luxury villa in Torrequebrada with beautiful views. It is distributed as follows: Ground floor: Large entrance hall, office/ library with fireplace, 5 large bedrooms with fitted wardrobes and 5 on suite bathrooms, 1 guest toilet and 1 toilet with sauna. Large laundry room and storage. First floor: Large living room with central hall, dining area, large terrace with sea views, fully equipped kitchen. Second floor: 3 large bedrooms with fitted wardrobes, 3 bathrooms (2 on suite) terrace overlooking the garden, pool and sea. Exterior: Large garden with pool and barbecue area, terrace with views, front garden with fountain. Garage for 3 cars. Property in excellent condition and high quality with air conditioning cold / heat, underfloor heating in bathrooms, hot water by solar panels, alarm, security camera and CCTV, electric blinds, climalit windows, electric gate, filter and water softener. Furniture included in the price. Plot: 1.441m2. Total built size: 1.033m2. Living area: 899m2. Terrace: 71m2. Garage: 63m2 IBI: 3,207,36 per year. Rubbish: 275,52 per year. Built year: 1990. Distances: Amenities: 650mts. Beach: 1,1km. School: 500mts. Golf course: 2 km. Malaga Airport: 14,9km.