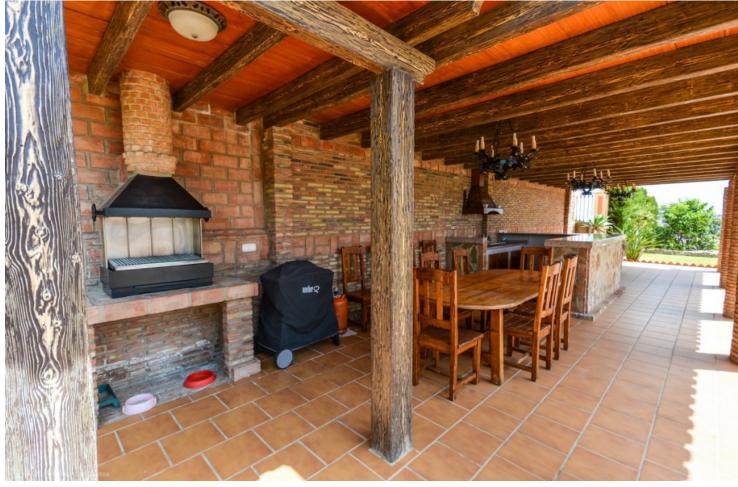

## Sales - House - Benalmadena 2.999.000€

Benalmadena House

IBI: 4,811 EUR / year Rubbish: 275 EUR / year

7

6.5

1033 m<sup>2</sup>

1441 m2

Wonderful luxury villa in Torrequebrada with beautiful views. It is distributed as follows: Ground floor: Large entrance hall, office/ library with fireplace, 5 large bedrooms with fitted wardrobes and 5 on suite bathrooms, 1 guest toilet and 1 toilet with sauna. Large laundry room and storage. First floor: Large living room with central hall, dining area, large terrace with sea views, fully equipped kitchen. Second floor: 3 large bedrooms with fitted wardrobes, 3 bathrooms (2 on suite) terrace overlooking the garden, pool and sea. Exterior: Large garden with pool and barbecue area, terrace with views, front garden with fountain. Garage for 3 cars. Property in excellent condition and high quality with air conditioning cold / heat, underfloor heating in bathrooms, hot water by solar panels, alarm, security camera and CCTV, electric blinds, climalit windows, electric gate, filter and water softener. Furniture included in the price. Plot: 1.441m2. Total built size: 1.033m2. Living area: 899m2. Terrace: 71m2. Garage: 63m2 IBI: 3,207,36 per year. Rubbish: 275,52 per year. Built year: 1990. Distances: Amenities: 650mts. Beach: 1,1km. School: 500mts. Golf course: 2 km. Malaga Airport: 14,9km.