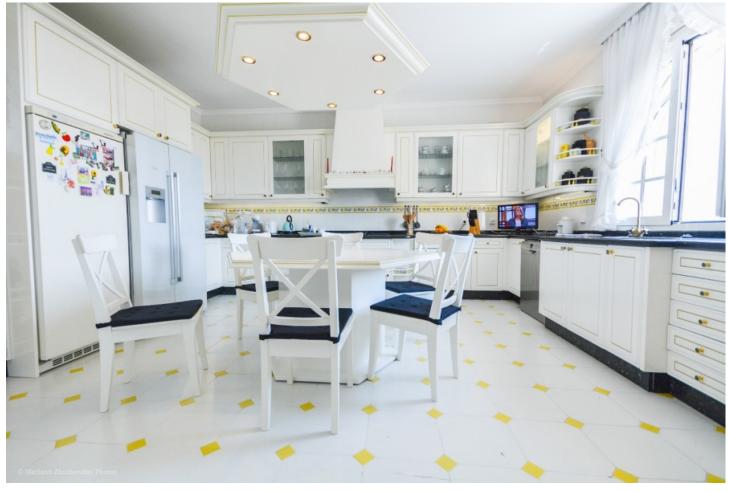

## Sales - House - Benalmadena 2.999.000€

Benalmadena House

IBI: 4,811 EUR / year Rubbish: 275 EUR / year

7

6.5

1033 m<sup>2</sup>

1441 m2

Wonderful luxury villa in Torrequebrada with beautiful views. It is distributed as follows: Ground floor: Large entrance hall, office/ library with fireplace, 5 large bedrooms with fitted wardrobes and 5 on suite bathrooms, 1 guest toilet and 1 toilet with sauna. Large laundry room and storage. First floor: Large living room with central hall, dining area, large terrace with sea views, fully equipped kitchen. Second floor: 3 large bedrooms with fitted wardrobes, 3 bathrooms (2 on suite) terrace overlooking the garden, pool and sea. Exterior: Large garden with pool and barbecue area, terrace with views, front garden with fountain. Garage for 3 cars. Property in excellent condition and high quality with air conditioning cold / heat, underfloor heating in bathrooms, hot water by solar panels, alarm, security camera and CCTV, electric blinds, climalit windows, electric gate, filter and water softener. Furniture included in the price. Plot: 1.441m2. Total built size: 1.033m2. Living area: 899m2. Terrace: 71m2. Garage: 63m2 IBI: 3,207,36 per year. Rubbish: 275,52 per year. Built year: 1990. Distances: Amenities: 650mts. Beach: 1,1km. School: 500mts. Golf course: 2 km. Malaga Airport: 14,9km.