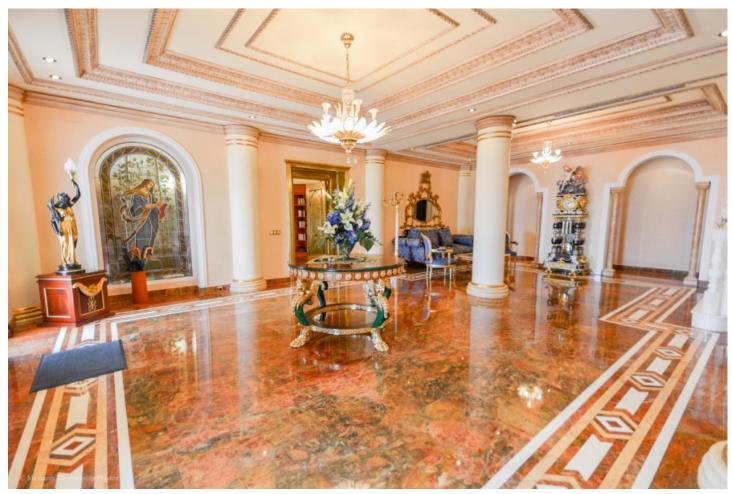

## Sales - House - Benalmadena 2.999.000€

Benalmadena House

IBI: 4,811 EUR / year Rubbish: 275 EUR / year

7

6.5

1033 m<sup>2</sup>

1441 m2

Wonderful luxury villa in Torrequebrada with beautiful views. It is distributed as follows: Ground floor: Large entrance hall, office/ library with fireplace, 5 large bedrooms with fitted wardrobes and 5 on suite bathrooms, 1 guest toilet and 1 toilet with sauna. Large laundry room and storage. First floor: Large living room with central hall, dining area, large terrace with sea views, fully equipped kitchen. Second floor: 3 large bedrooms with fitted wardrobes, 3 bathrooms (2 on suite) terrace overlooking the garden, pool and sea. Exterior: Large garden with pool and barbecue area, terrace with views, front garden with fountain. Garage for 3 cars. Property in excellent condition and high quality with air conditioning cold / heat, underfloor heating in bathrooms, hot water by solar panels, alarm, security camera and CCTV, electric blinds, climalit windows, electric gate, filter and water softener. Furniture included in the price. Plot: 1.441m2. Total built size: 1.033m2. Living area: 899m2. Terrace: 71m2. Garage: 63m2 IBI: 3,207,36 per year. Rubbish: 275,52 per year. Built year: 1990. Distances: Amenities: 650mts. Beach: 1,1km. School: 500mts. Golf course: 2 km. Malaga Airport: 14,9km.