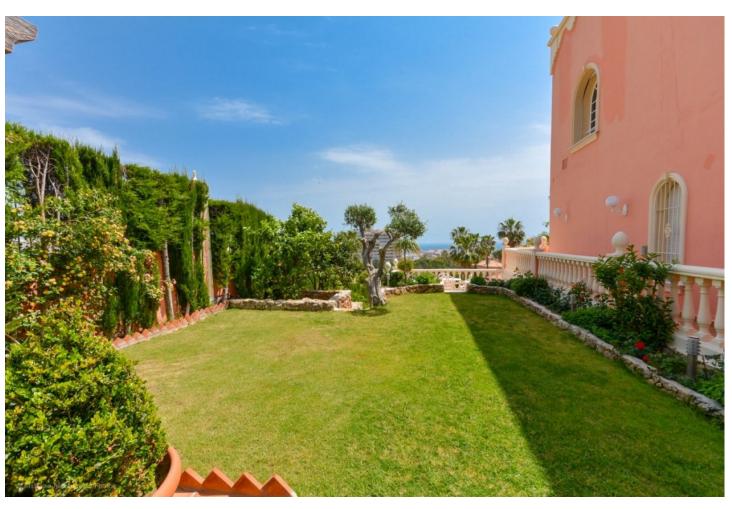

## Sales - House - Benalmadena 2.999.000€

Benalmadena House

IBI: 4,811 EUR / year Rubbish: 275 EUR / year

7

6.5

1033 m<sup>2</sup>

1441 m2

Wonderful luxury villa in Torrequebrada with beautiful views. It is distributed as follows: Ground floor: Large entrance hall, office/ library with fireplace, 5 large bedrooms with fitted wardrobes and 5 on suite bathrooms, 1 guest toilet and 1 toilet with sauna. Large laundry room and storage. First floor: Large living room with central hall, dining area, large terrace with sea views, fully equipped kitchen. Second floor: 3 large bedrooms with fitted wardrobes, 3 bathrooms (2 on suite) terrace overlooking the garden, pool and sea. Exterior: Large garden with pool and barbecue area, terrace with views, front garden with fountain. Garage for 3 cars. Property in excellent condition and high quality with air conditioning cold / heat, underfloor heating in bathrooms, hot water by solar panels, alarm, security camera and CCTV, electric blinds, climalit windows, electric gate, filter and water softener. Furniture included in the price. Plot: 1.441m2. Total built size: 1.033m2. Living area: 899m2. Terrace: 71m2. Garage: 63m2 IBI: 3,207,36 per year. Rubbish: 275,52 per year. Built year: 1990. Distances: Amenities: 650mts. Beach: 1,1km. School: 500mts. Golf course: 2 km. Malaga Airport: 14,9km.