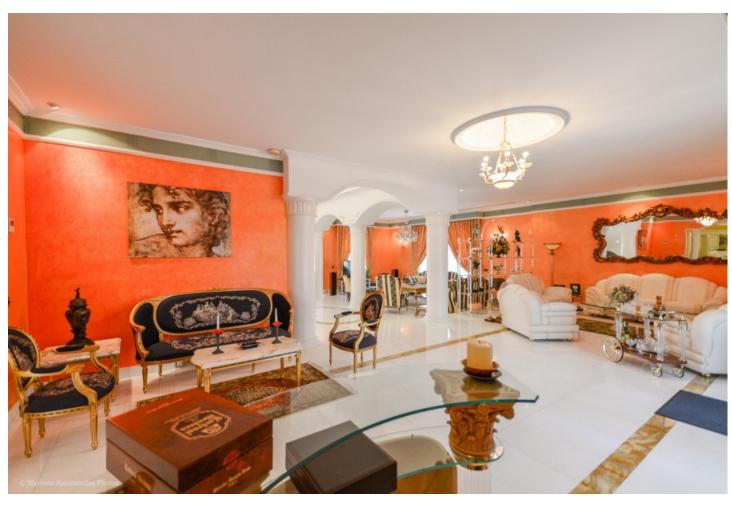

## Sales - House - Benalmadena 2.999.000€

Benalmadena House

IBI: 4,811 EUR / year Rubbish: 275 EUR / year

7

6.5

1033 m<sup>2</sup>

1441 m2

Wonderful luxury villa in Torrequebrada with beautiful views. It is distributed as follows: Ground floor: Large entrance hall, office/ library with fireplace, 5 large bedrooms with fitted wardrobes and 5 on suite bathrooms, 1 guest toilet and 1 toilet with sauna. Large laundry room and storage. First floor: Large living room with central hall, dining area, large terrace with sea views, fully equipped kitchen. Second floor: 3 large bedrooms with fitted wardrobes, 3 bathrooms (2 on suite) terrace overlooking the garden, pool and sea. Exterior: Large garden with pool and barbecue area, terrace with views, front garden with fountain. Garage for 3 cars. Property in excellent condition and high quality with air conditioning cold / heat, underfloor heating in bathrooms, hot water by solar panels, alarm, security camera and CCTV, electric blinds, climalit windows, electric gate, filter and water softener. Furniture included in the price. Plot: 1.441m2. Total built size: 1.033m2. Living area: 899m2. Terrace: 71m2. Garage: 63m2 IBI: 3,207,36 per year. Rubbish: 275,52 per year. Built year: 1990. Distances: Amenities: 650mts. Beach: 1,1km. School: 500mts. Golf course: 2 km. Malaga Airport: 14,9km.