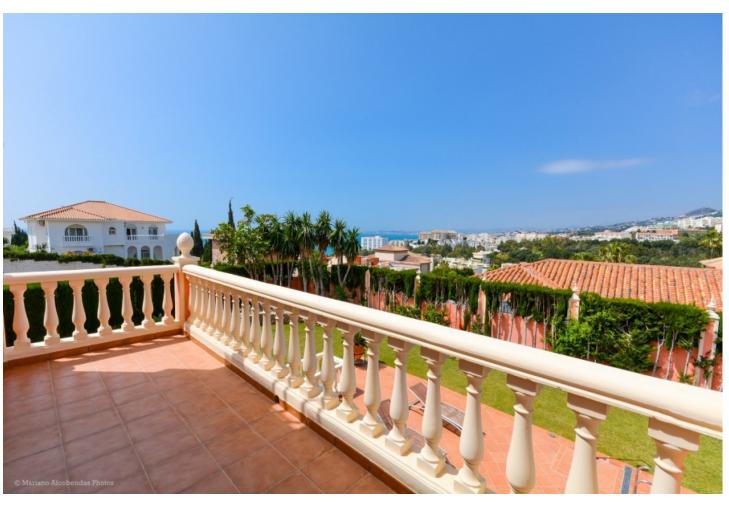

## Sales - House - Benalmadena 2.999.000€

Benalmadena House

IBI: 4,811 EUR / year Rubbish: 275 EUR / year

7

6.5

1033 m<sup>2</sup>

1441 m2

Wonderful luxury villa in Torrequebrada with beautiful views. It is distributed as follows: Ground floor: Large entrance hall, office/ library with fireplace, 5 large bedrooms with fitted wardrobes and 5 on suite bathrooms, 1 guest toilet and 1 toilet with sauna. Large laundry room and storage. First floor: Large living room with central hall, dining area, large terrace with sea views, fully equipped kitchen. Second floor: 3 large bedrooms with fitted wardrobes, 3 bathrooms (2 on suite) terrace overlooking the garden, pool and sea. Exterior: Large garden with pool and barbecue area, terrace with views, front garden with fountain. Garage for 3 cars. Property in excellent condition and high quality with air conditioning cold / heat, underfloor heating in bathrooms, hot water by solar panels, alarm, security camera and CCTV, electric blinds, climalit windows, electric gate, filter and water softener. Furniture included in the price. Plot: 1.441m2. Total built size: 1.033m2. Living area: 899m2. Terrace: 71m2. Garage: 63m2 IBI: 3,207,36 per year. Rubbish: 275,52 per year. Built year: 1990. Distances: Amenities: 650mts. Beach: 1,1km. School: 500mts. Golf course: 2 km. Malaga Airport: 14,9km.