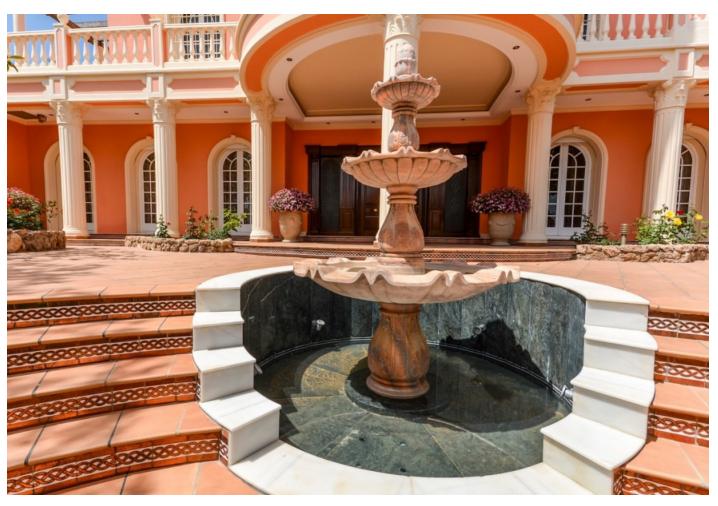

## Sales - House - Benalmadena 2.999.000€

Benalmadena House

IBI: 4,811 EUR / year Rubbish: 275 EUR / year

7

6.5

1033 m<sup>2</sup>

1441 m2

Wonderful luxury villa in Torrequebrada with beautiful views. It is distributed as follows: Ground floor: Large entrance hall, office/ library with fireplace, 5 large bedrooms with fitted wardrobes and 5 on suite bathrooms, 1 guest toilet and 1 toilet with sauna. Large laundry room and storage. First floor: Large living room with central hall, dining area, large terrace with sea views, fully equipped kitchen. Second floor: 3 large bedrooms with fitted wardrobes, 3 bathrooms (2 on suite) terrace overlooking the garden, pool and sea. Exterior: Large garden with pool and barbecue area, terrace with views, front garden with fountain. Garage for 3 cars. Property in excellent condition and high quality with air conditioning cold / heat, underfloor heating in bathrooms, hot water by solar panels, alarm, security camera and CCTV, electric blinds, climalit windows, electric gate, filter and water softener. Furniture included in the price. Plot: 1.441m2. Total built size: 1.033m2. Living area: 899m2. Terrace: 71m2. Garage: 63m2 IBI: 3,207,36 per year. Rubbish: 275,52 per year. Built year: 1990. Distances: Amenities: 650mts. Beach: 1,1km. School: 500mts. Golf course: 2 km. Malaga Airport: 14,9km.