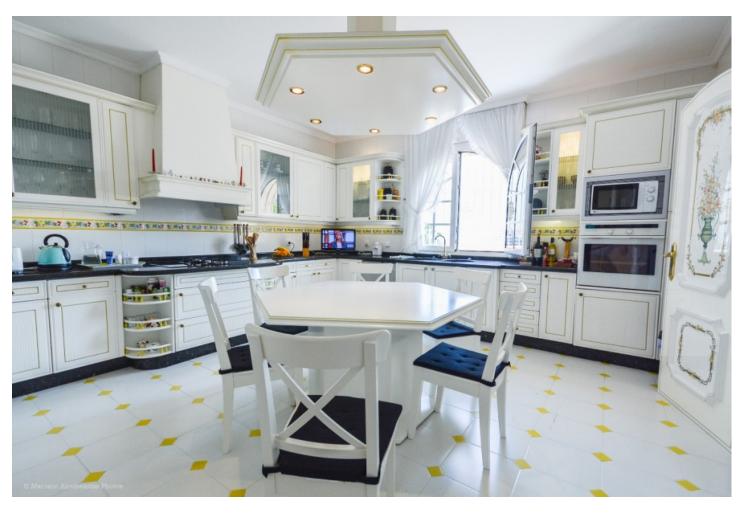

## Sales - House - Benalmadena 2.999.000€

Benalmadena House

IBI: 4,811 EUR / year Rubbish: 275 EUR / year

7

6.5

1033 m<sup>2</sup>

1441 m2

Wonderful luxury villa in Torrequebrada with beautiful views. It is distributed as follows: Ground floor: Large entrance hall, office/ library with fireplace, 5 large bedrooms with fitted wardrobes and 5 on suite bathrooms, 1 guest toilet and 1 toilet with sauna. Large laundry room and storage. First floor: Large living room with central hall, dining area, large terrace with sea views, fully equipped kitchen. Second floor: 3 large bedrooms with fitted wardrobes, 3 bathrooms (2 on suite) terrace overlooking the garden, pool and sea. Exterior: Large garden with pool and barbecue area, terrace with views, front garden with fountain. Garage for 3 cars. Property in excellent condition and high quality with air conditioning cold / heat, underfloor heating in bathrooms, hot water by solar panels, alarm, security camera and CCTV, electric blinds, climalit windows, electric gate, filter and water softener. Furniture included in the price. Plot: 1.441m2. Total built size: 1.033m2. Living area: 899m2. Terrace: 71m2. Garage: 63m2 IBI: 3,207,36 per year. Rubbish: 275,52 per year. Built year: 1990. Distances: Amenities: 650mts. Beach: 1,1km. School: 500mts. Golf course: 2 km. Malaga Airport: 14,9km.