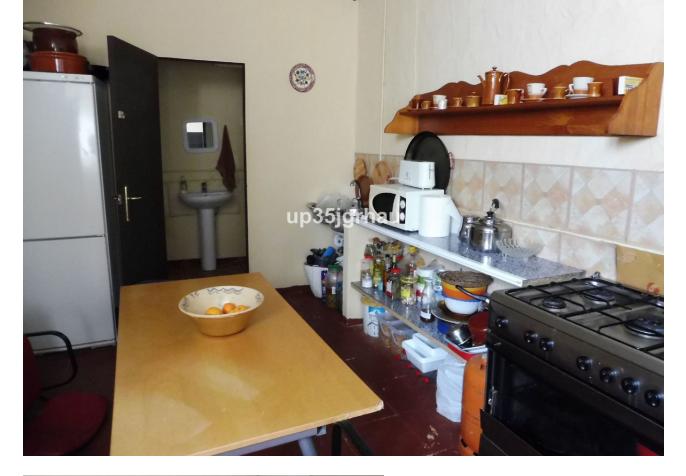

## Rubbish: 232 EUR / year

exclusive for sale a plot with 4 homes built, two swimming pools, large parking areas and sea views. The plot is a good product for a family who want to live several components in their own house but very close. It is also a good product to live in one of the houses and rent the rest since the bigger and new home is totally independent of the others. The area is very quiet, a few minutes from the town, great views. Ideal for people who want tranquility, plant your garden, etc. Plot area: 5000 meters IBI (plot with housing): 3141 euros without a bonus, 2670 euros with a bonus Garbage fee: 232 euros. Without community Partially walled and fenced in the rest of its perimeter. Good 4G internet coverage Light with the company Endesa Irrigation community water (one contract for housing 1 and 4 and another contract for housing 2 and 3) Housing 1 Year of construction: 2002 Surface: 198 square meters built distributed in living room, kitchen, laundry room, a bathroom, three bedrooms and a dressing room. It has an entrance porch 8 meters. A loft of 66 square meters included in the total meters. Wooden windows with double glazing, armored door and air conditioning Exclusive use pool of 15 meters long and 3 wide. Parking space for several vehicles. This house is completely independent from the rest of the houses on the plot with its own entrance door with remote control. It is legalized, it consists of a simple note. House 2 Year of construction: 1995 Surface: 125 square meters on one floor that are distributed to living room, kitchen, pantry, bathroom, three bedrooms, storage room and a porch of 29 square meters. You also have access to the solarium by an external staircase from where you have great views. Pool 8 meters long by 4 wide. It is legalized, it consists of a simple note House 3 Wooden cabin of 88 square meters distributed in living room, kitchen, bathroom and four bedrooms. It has air conditioner. Externally it is observed as if it were a shed and it is as it consists in a simple note. House 4 House of 60 meters distributed in large living room, large kitchen, bathroom and bedroom. It also has a porch of 30 square meters. It is built on part of a paddle court that is registered in the cadastre as a sports area of 199 meters.