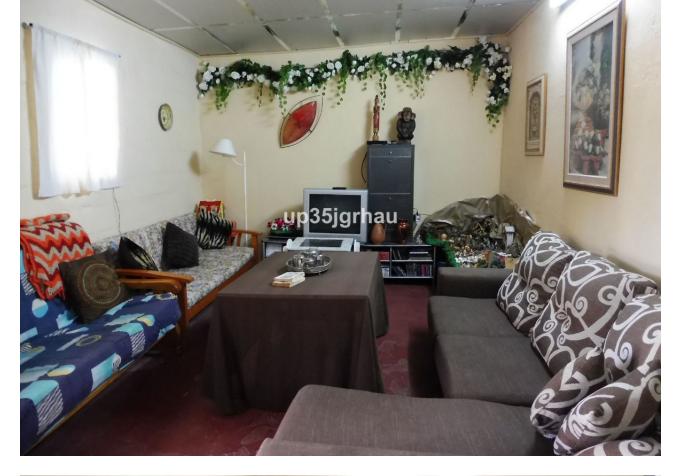

## Rubbish: 232 EUR / year

exclusive for sale a plot with 4 homes built, two swimming pools, large parking areas and sea views. The plot is a good product for a family who want to live several components in their own house but very close. It is also a good product to live in one of the houses and rent the rest since the bigger and new home is totally independent of the others. The area is very quiet, a few minutes from the town, great views. Ideal for people who want tranquility, plant your garden, etc. Plot area: 5000 meters IBI (plot with housing): 3141 euros without a bonus, 2670 euros with a bonus Garbage fee: 232 euros. Without community Partially walled and fenced in the rest of its perimeter. Good 4G internet coverage Light with the company Endesa Irrigation community water (one contract for housing 1 and 4 and another contract for housing 2 and 3) Housing 1 Year of construction: 2002 Surface: 198 square meters built distributed in living room, kitchen, laundry room, a bathroom, three bedrooms and a dressing room. It has an entrance porch 8 meters. A loft of 66 square meters included in the total meters. Wooden windows with double glazing, armored door and air conditioning Exclusive use pool of 15 meters long and 3 wide. Parking space for several vehicles. This house is completely independent from the rest of the houses on the plot with its own entrance door with remote control. It is legalized, it consists of a simple note. House 2 Year of construction: 1995 Surface: 125 square meters on one floor that are distributed to living room, kitchen, pantry, bathroom, three bedrooms, storage room and a porch of 29 square meters. You also have access to the solarium by an external staircase from where you have great views. Pool 8 meters long by 4 wide. It is legalized, it consists of a simple note House 3 Wooden cabin of 88 square meters distributed in living room, kitchen, bathroom and four bedrooms. It has air conditioner. Externally it is observed as if it were a shed and it is as it consists in a simple note. House 4 House of 60 meters distributed in large living room, large kitchen, bathroom and bedroom. It also has a porch of 30 square meters. It is built on part of a paddle court that is registered in the cadastre as a sports area of 199 meters.