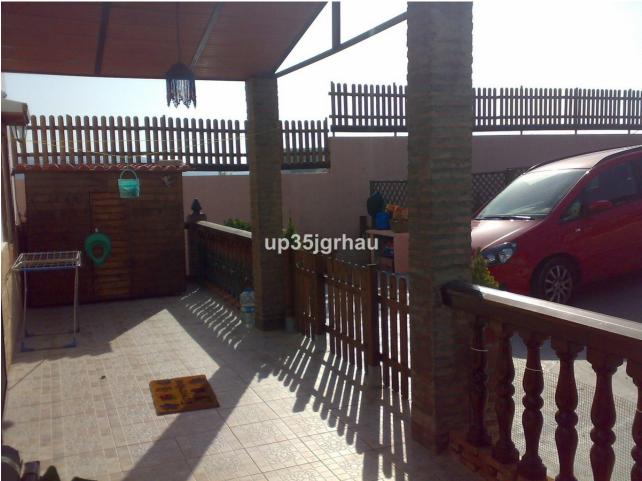

## Rubbish: 232 EUR / year

exclusive for sale a plot with 4 homes built, two swimming pools, large parking areas and sea views. The plot is a good product for a family who want to live several components in their own house but very close. It is also a good product to live in one of the houses and rent the rest since the bigger and new home is totally independent of the others. The area is very quiet, a few minutes from the town, great views. Ideal for people who want tranquility, plant your garden, etc. Plot area: 5000 meters IBI (plot with housing): 3141 euros without a bonus, 2670 euros with a bonus Garbage fee: 232 euros. Without community Partially walled and fenced in the rest of its perimeter. Good 4G internet coverage Light with the company Endesa Irrigation community water (one contract for housing 1 and 4 and another contract for housing 2 and 3) Housing 1 Year of construction: 2002 Surface: 198 square meters built distributed in living room, kitchen, laundry room, a bathroom, three bedrooms and a dressing room. It has an entrance porch 8 meters. A loft of 66 square meters included in the total meters. Wooden windows with double glazing, armored door and air conditioning Exclusive use pool of 15 meters long and 3 wide. Parking space for several vehicles. This house is completely independent from the rest of the houses on the plot with its own entrance door with remote control. It is legalized, it consists of a simple note. House 2 Year of construction: 1995 Surface: 125 square meters on one floor that are distributed to living room, kitchen, pantry, bathroom, three bedrooms, storage room and a porch of 29 square meters. You also have access to the solarium by an external staircase from where you have great views. Pool 8 meters long by 4 wide. It is legalized, it consists of a simple note House 3 Wooden cabin of 88 square meters distributed in living room, kitchen, bathroom and four bedrooms. It has air conditioner. Externally it is observed as if it were a shed and it is as it consists in a simple note. House 4 House of 60 meters distributed in large living room, large kitchen, bathroom and bedroom. It also has a porch of 30 square meters. It is built on part of a paddle court that is registered in the cadastre as a sports area of 199 meters.