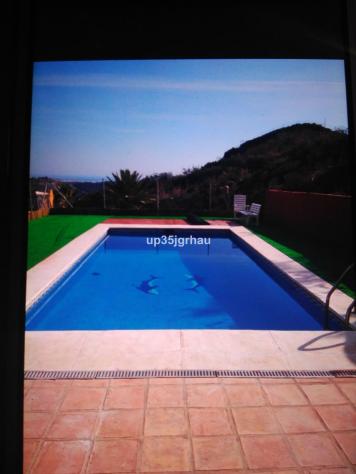

## Rubbish: 232 EUR / year

exclusive for sale a plot with 4 homes built, two swimming pools, large parking areas and sea views. The plot is a good product for a family who want to live several components in their own house but very close. It is also a good product to live in one of the houses and rent the rest since the bigger and new home is totally independent of the others. The area is very quiet, a few minutes from the town, great views. Ideal for people who want tranquility, plant your garden, etc. Plot area: 5000 meters IBI (plot with housing): 3141 euros without a bonus, 2670 euros with a bonus Garbage fee: 232 euros. Without community Partially walled and fenced in the rest of its perimeter. Good 4G internet coverage Light with the company Endesa Irrigation community water (one contract for housing 1 and 4 and another contract for housing 2 and 3) Housing 1 Year of construction: 2002 Surface: 198 square meters built distributed in living room, kitchen, laundry room, a bathroom, three bedrooms and a dressing room. It has an entrance porch 8 meters. A loft of 66 square meters included in the total meters. Wooden windows with double glazing, armored door and air conditioning Exclusive use pool of 15 meters long and 3 wide. Parking space for several vehicles. This house is completely independent from the rest of the houses on the plot with its own entrance door with remote control. It is legalized, it consists of a simple note. House 2 Year of construction: 1995 Surface: 125 square meters on one floor that are distributed to living room, kitchen, pantry, bathroom, three bedrooms, storage room and a porch of 29 square meters. You also have access to the solarium by an external staircase from where you have great views. Pool 8 meters long by 4 wide. It is legalized, it consists of a simple note House 3 Wooden cabin of 88 square meters distributed in living room, kitchen, bathroom and four bedrooms. It has air conditioner. Externally it is observed as if it were a shed and it is as it consists in a simple note. House 4 House of 60 meters distributed in large living room, large kitchen, bathroom and bedroom. It also has a porch of 30 square meters. It is built on part of a paddle court that is registered in the cadastre as a sports area of 199 meters.