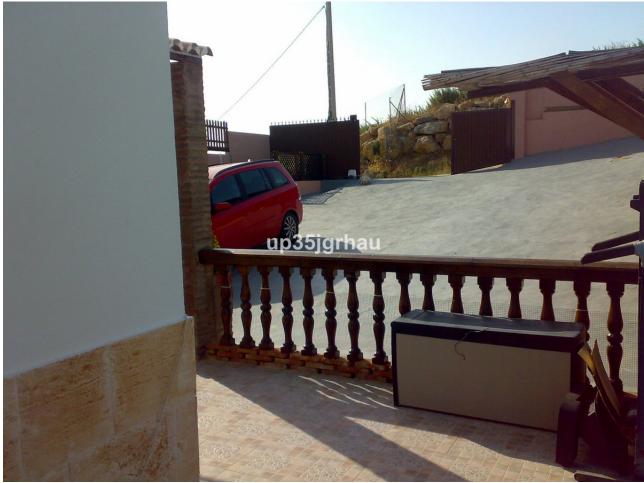

## Rubbish: 232 EUR / year

exclusive for sale a plot with 4 homes built, two swimming pools, large parking areas and sea views. The plot is a good product for a family who want to live several components in their own house but very close. It is also a good product to live in one of the houses and rent the rest since the bigger and new home is totally independent of the others. The area is very quiet, a few minutes from the town, great views. Ideal for people who want tranquility, plant your garden, etc. Plot area: 5000 meters IBI (plot with housing): 3141 euros without a bonus, 2670 euros with a bonus Garbage fee: 232 euros. Without community Partially walled and fenced in the rest of its perimeter. Good 4G internet coverage Light with the company Endesa Irrigation community water (one contract for housing 1 and 4 and another contract for housing 2 and 3) Housing 1 Year of construction: 2002 Surface: 198 square meters built distributed in living room, kitchen, laundry room, a bathroom, three bedrooms and a dressing room. It has an entrance porch 8 meters. A loft of 66 square meters included in the total meters. Wooden windows with double glazing, armored door and air conditioning Exclusive use pool of 15 meters long and 3 wide. Parking space for several vehicles. This house is completely independent from the rest of the houses on the plot with its own entrance door with remote control. It is legalized, it consists of a simple note. House 2 Year of construction: 1995 Surface: 125 square meters on one floor that are distributed to living room, kitchen, pantry, bathroom, three bedrooms, storage room and a porch of 29 square meters. You also have access to the solarium by an external staircase from where you have great views. Pool 8 meters long by 4 wide. It is legalized, it consists of a simple note House 3 Wooden cabin of 88 square meters distributed in living room, kitchen, bathroom and four bedrooms. It has air conditioner. Externally it is observed as if it were a shed and it is as it consists in a simple note. House 4 House of 60 meters distributed in large living room, large kitchen, bathroom and bedroom. It also has a porch of 30 square meters. It is built on part of a paddle court that is registered in the cadastre as a sports area of 199 meters.