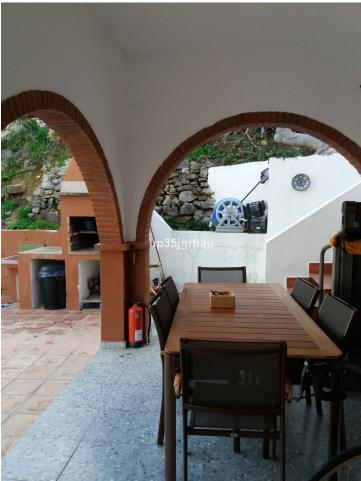

## Rubbish: 232 EUR / year

exclusive for sale a plot with 4 homes built, two swimming pools, large parking areas and sea views. The plot is a good product for a family who want to live several components in their own house but very close. It is also a good product to live in one of the houses and rent the rest since the bigger and new home is totally independent of the others. The area is very quiet, a few minutes from the town, great views. Ideal for people who want tranquility, plant your garden, etc. Plot area: 5000 meters IBI (plot with housing): 3141 euros without a bonus, 2670 euros with a bonus Garbage fee: 232 euros. Without community Partially walled and fenced in the rest of its perimeter. Good 4G internet coverage Light with the company Endesa Irrigation community water (one contract for housing 1 and 4 and another contract for housing 2 and 3) Housing 1 Year of construction: 2002 Surface: 198 square meters built distributed in living room, kitchen, laundry room, a bathroom, three bedrooms and a dressing room. It has an entrance porch 8 meters. A loft of 66 square meters included in the total meters. Wooden windows with double glazing, armored door and air conditioning Exclusive use pool of 15 meters long and 3 wide. Parking space for several vehicles. This house is completely independent from the rest of the houses on the plot with its own entrance door with remote control. It is legalized, it consists of a simple note. House 2 Year of construction: 1995 Surface: 125 square meters on one floor that are distributed to living room, kitchen, pantry, bathroom, three bedrooms, storage room and a porch of 29 square meters. You also have access to the solarium by an external staircase from where you have great views. Pool 8 meters long by 4 wide. It is legalized, it consists of a simple note House 3 Wooden cabin of 88 square meters distributed in living room, kitchen, bathroom and four bedrooms. It has air conditioner. Externally it is observed as if it were a shed and it is as it consists in a simple note. House 4 House of 60 meters distributed in large living room, large kitchen, bathroom and bedroom. It also has a porch of 30 square meters. It is built on part of a paddle court that is registered in the cadastre as a sports area of 199 meters.