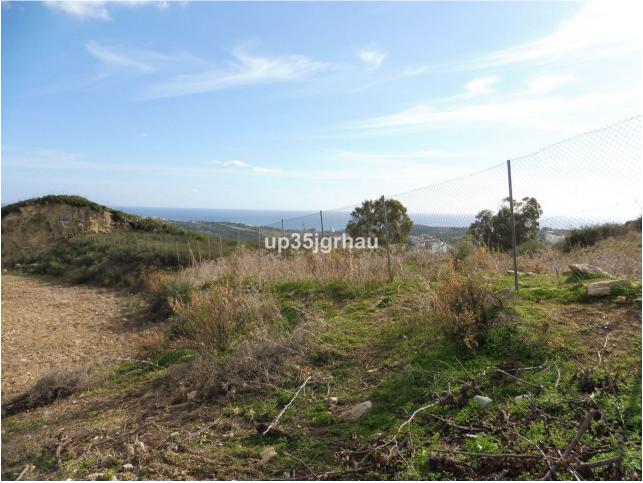

## Rubbish: 232 EUR / year

exclusive for sale a plot with 4 homes built, two swimming pools, large parking areas and sea views. The plot is a good product for a family who want to live several components in their own house but very close. It is also a good product to live in one of the houses and rent the rest since the bigger and new home is totally independent of the others. The area is very quiet, a few minutes from the town, great views. Ideal for people who want tranquility, plant your garden, etc. Plot area: 5000 meters IBI (plot with housing): 3141 euros without a bonus, 2670 euros with a bonus Garbage fee: 232 euros. Without community Partially walled and fenced in the rest of its perimeter. Good 4G internet coverage Light with the company Endesa Irrigation community water (one contract for housing 1 and 4 and another contract for housing 2 and 3) Housing 1 Year of construction: 2002 Surface: 198 square meters built distributed in living room, kitchen, laundry room, a bathroom, three bedrooms and a dressing room. It has an entrance porch 8 meters. A loft of 66 square meters included in the total meters. Wooden windows with double glazing, armored door and air conditioning Exclusive use pool of 15 meters long and 3 wide. Parking space for several vehicles. This house is completely independent from the rest of the houses on the plot with its own entrance door with remote control. It is legalized, it consists of a simple note. House 2 Year of construction: 1995 Surface: 125 square meters on one floor that are distributed to living room, kitchen, pantry, bathroom, three bedrooms, storage room and a porch of 29 square meters. You also have access to the solarium by an external staircase from where you have great views. Pool 8 meters long by 4 wide. It is legalized, it consists of a simple note House 3 Wooden cabin of 88 square meters distributed in living room, kitchen, bathroom and four bedrooms. It has air conditioner. Externally it is observed as if it were a shed and it is as it consists in a simple note. House 4 House of 60 meters distributed in large living room, large kitchen, bathroom and bedroom. It also has a porch of 30 square meters. It is built on part of a paddle court that is registered in the cadastre as a sports area of 199 meters.