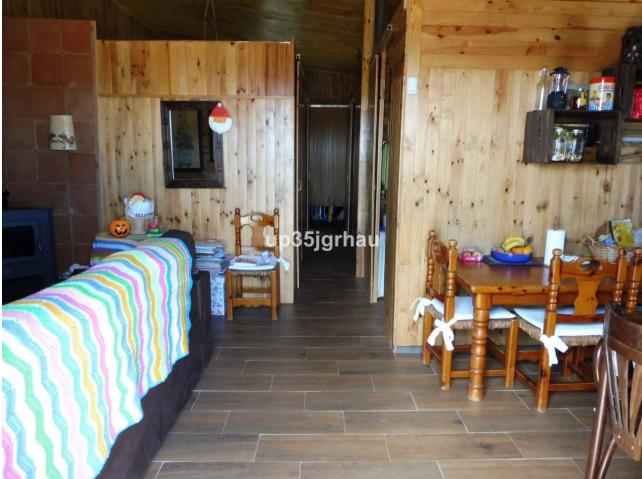

## Rubbish: 232 EUR / year

exclusive for sale a plot with 4 homes built, two swimming pools, large parking areas and sea views. The plot is a good product for a family who want to live several components in their own house but very close. It is also a good product to live in one of the houses and rent the rest since the bigger and new home is totally independent of the others. The area is very quiet, a few minutes from the town, great views. Ideal for people who want tranquility, plant your garden, etc. Plot area: 5000 meters IBI (plot with housing): 3141 euros without a bonus, 2670 euros with a bonus Garbage fee: 232 euros. Without community Partially walled and fenced in the rest of its perimeter. Good 4G internet coverage Light with the company Endesa Irrigation community water (one contract for housing 1 and 4 and another contract for housing 2 and 3) Housing 1 Year of construction: 2002 Surface: 198 square meters built distributed in living room, kitchen, laundry room, a bathroom, three bedrooms and a dressing room. It has an entrance porch 8 meters. A loft of 66 square meters included in the total meters. Wooden windows with double glazing, armored door and air conditioning Exclusive use pool of 15 meters long and 3 wide. Parking space for several vehicles. This house is completely independent from the rest of the houses on the plot with its own entrance door with remote control. It is legalized, it consists of a simple note. House 2 Year of construction: 1995 Surface: 125 square meters on one floor that are distributed to living room, kitchen, pantry, bathroom, three bedrooms, storage room and a porch of 29 square meters. You also have access to the solarium by an external staircase from where you have great views. Pool 8 meters long by 4 wide. It is legalized, it consists of a simple note House 3 Wooden cabin of 88 square meters distributed in living room, kitchen, bathroom and four bedrooms. It has air conditioner. Externally it is observed as if it were a shed and it is as it consists in a simple note. House 4 House of 60 meters distributed in large living room, large kitchen, bathroom and bedroom. It also has a porch of 30 square meters. It is built on part of a paddle court that is registered in the cadastre as a sports area of 199 meters.