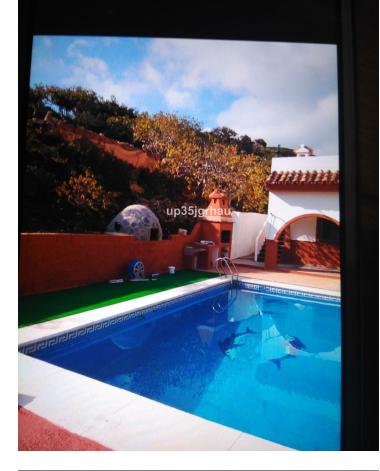

## Rubbish: 232 EUR / year

exclusive for sale a plot with 4 homes built, two swimming pools, large parking areas and sea views. The plot is a good product for a family who want to live several components in their own house but very close. It is also a good product to live in one of the houses and rent the rest since the bigger and new home is totally independent of the others. The area is very quiet, a few minutes from the town, great views. Ideal for people who want tranquility, plant your garden, etc. Plot area: 5000 meters IBI (plot with housing): 3141 euros without a bonus, 2670 euros with a bonus Garbage fee: 232 euros. Without community Partially walled and fenced in the rest of its perimeter. Good 4G internet coverage Light with the company Endesa Irrigation community water (one contract for housing 1 and 4 and another contract for housing 2 and 3) Housing 1 Year of construction: 2002 Surface: 198 square meters built distributed in living room, kitchen, laundry room, a bathroom, three bedrooms and a dressing room. It has an entrance porch 8 meters. A loft of 66 square meters included in the total meters. Wooden windows with double glazing, armored door and air conditioning Exclusive use pool of 15 meters long and 3 wide. Parking space for several vehicles. This house is completely independent from the rest of the houses on the plot with its own entrance door with remote control. It is legalized, it consists of a simple note. House 2 Year of construction: 1995 Surface: 125 square meters on one floor that are distributed to living room, kitchen, pantry, bathroom, three bedrooms, storage room and a porch of 29 square meters. You also have access to the solarium by an external staircase from where you have great views. Pool 8 meters long by 4 wide. It is legalized, it consists of a simple note House 3 Wooden cabin of 88 square meters distributed in living room, kitchen, bathroom and four bedrooms. It has air conditioner. Externally it is observed as if it were a shed and it is as it consists in a simple note. House 4 House of 60 meters distributed in large living room, large kitchen, bathroom and bedroom. It also has a porch of 30 square meters. It is built on part of a paddle court that is registered in the cadastre as a sports area of 199 meters.