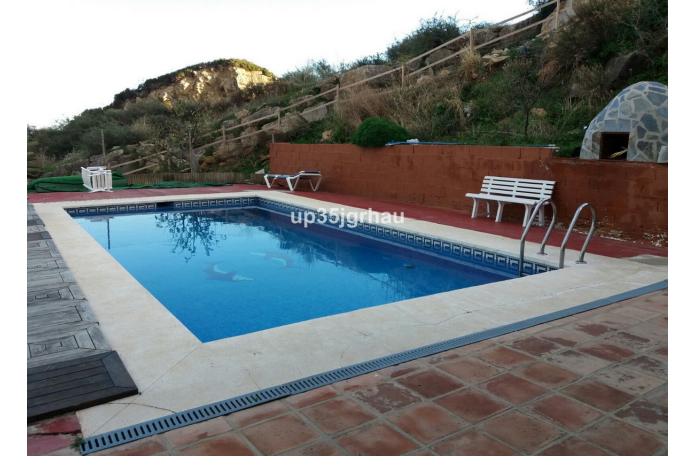

## Rubbish: 232 EUR / year

exclusive for sale a plot with 4 homes built, two swimming pools, large parking areas and sea views. The plot is a good product for a family who want to live several components in their own house but very close. It is also a good product to live in one of the houses and rent the rest since the bigger and new home is totally independent of the others. The area is very quiet, a few minutes from the town, great views. Ideal for people who want tranquility, plant your garden, etc. Plot area: 5000 meters IBI (plot with housing): 3141 euros without a bonus, 2670 euros with a bonus Garbage fee: 232 euros. Without community Partially walled and fenced in the rest of its perimeter. Good 4G internet coverage Light with the company Endesa Irrigation community water (one contract for housing 1 and 4 and another contract for housing 2 and 3) Housing 1 Year of construction: 2002 Surface: 198 square meters built distributed in living room, kitchen, laundry room, a bathroom, three bedrooms and a dressing room. It has an entrance porch 8 meters. A loft of 66 square meters included in the total meters. Wooden windows with double glazing, armored door and air conditioning Exclusive use pool of 15 meters long and 3 wide. Parking space for several vehicles. This house is completely independent from the rest of the houses on the plot with its own entrance door with remote control. It is legalized, it consists of a simple note. House 2 Year of construction: 1995 Surface: 125 square meters on one floor that are distributed to living room, kitchen, pantry, bathroom, three bedrooms, storage room and a porch of 29 square meters. You also have access to the solarium by an external staircase from where you have great views. Pool 8 meters long by 4 wide. It is legalized, it consists of a simple note House 3 Wooden cabin of 88 square meters distributed in living room, kitchen, bathroom and four bedrooms. It has air conditioner. Externally it is observed as if it were a shed and it is as it consists in a simple note. House 4 House of 60 meters distributed in large living room, large kitchen, bathroom and bedroom. It also has a porch of 30 square meters. It is built on part of a paddle court that is registered in the cadastre as a sports area of 199 meters.