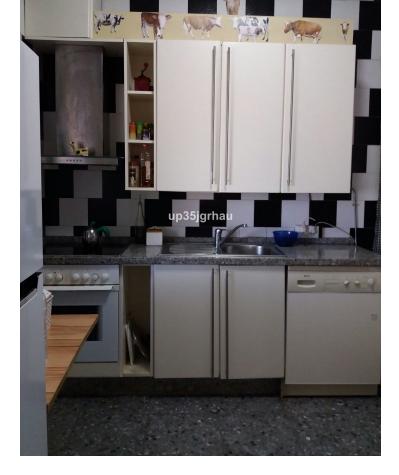

## Rubbish: 232 EUR / year

exclusive for sale a plot with 4 homes built, two swimming pools, large parking areas and sea views. The plot is a good product for a family who want to live several components in their own house but very close. It is also a good product to live in one of the houses and rent the rest since the bigger and new home is totally independent of the others. The area is very quiet, a few minutes from the town, great views. Ideal for people who want tranquility, plant your garden, etc. Plot area: 5000 meters IBI (plot with housing): 3141 euros without a bonus, 2670 euros with a bonus Garbage fee: 232 euros. Without community Partially walled and fenced in the rest of its perimeter. Good 4G internet coverage Light with the company Endesa Irrigation community water (one contract for housing 1 and 4 and another contract for housing 2 and 3) Housing 1 Year of construction: 2002 Surface: 198 square meters built distributed in living room, kitchen, laundry room, a bathroom, three bedrooms and a dressing room. It has an entrance porch 8 meters. A loft of 66 square meters included in the total meters. Wooden windows with double glazing, armored door and air conditioning Exclusive use pool of 15 meters long and 3 wide. Parking space for several vehicles. This house is completely independent from the rest of the houses on the plot with its own entrance door with remote control. It is legalized, it consists of a simple note. House 2 Year of construction: 1995 Surface: 125 square meters on one floor that are distributed to living room, kitchen, pantry, bathroom, three bedrooms, storage room and a porch of 29 square meters. You also have access to the solarium by an external staircase from where you have great views. Pool 8 meters long by 4 wide. It is legalized, it consists of a simple note House 3 Wooden cabin of 88 square meters distributed in living room, kitchen, bathroom and four bedrooms. It has air conditioner. Externally it is observed as if it were a shed and it is as it consists in a simple note. House 4 House of 60 meters distributed in large living room, large kitchen, bathroom and bedroom. It also has a porch of 30 square meters. It is built on part of a paddle court that is registered in the cadastre as a sports area of 199 meters.