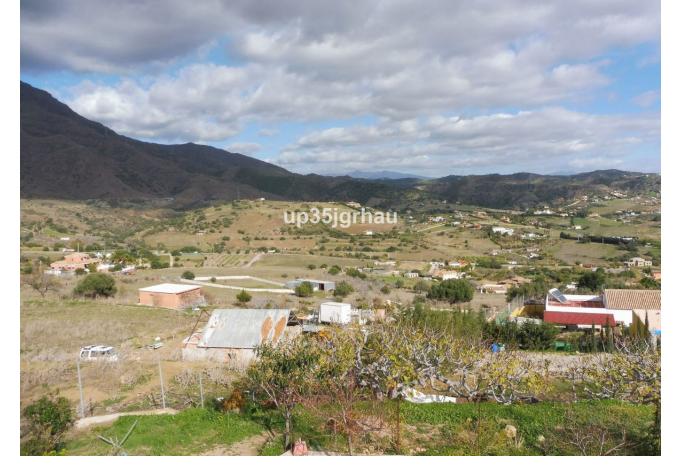

## Rubbish: 232 EUR / year

exclusive for sale a plot with 4 homes built, two swimming pools, large parking areas and sea views. The plot is a good product for a family who want to live several components in their own house but very close. It is also a good product to live in one of the houses and rent the rest since the bigger and new home is totally independent of the others. The area is very quiet, a few minutes from the town, great views. Ideal for people who want tranquility, plant your garden, etc. Plot area: 5000 meters IBI (plot with housing): 3141 euros without a bonus, 2670 euros with a bonus Garbage fee: 232 euros. Without community Partially walled and fenced in the rest of its perimeter. Good 4G internet coverage Light with the company Endesa Irrigation community water (one contract for housing 1 and 4 and another contract for housing 2 and 3) Housing 1 Year of construction: 2002 Surface: 198 square meters built distributed in living room, kitchen, laundry room, a bathroom, three bedrooms and a dressing room. It has an entrance porch 8 meters. A loft of 66 square meters included in the total meters. Wooden windows with double glazing, armored door and air conditioning Exclusive use pool of 15 meters long and 3 wide. Parking space for several vehicles. This house is completely independent from the rest of the houses on the plot with its own entrance door with remote control. It is legalized, it consists of a simple note. House 2 Year of construction: 1995 Surface: 125 square meters on one floor that are distributed to living room, kitchen, pantry, bathroom, three bedrooms, storage room and a porch of 29 square meters. You also have access to the solarium by an external staircase from where you have great views. Pool 8 meters long by 4 wide. It is legalized, it consists of a simple note House 3 Wooden cabin of 88 square meters distributed in living room, kitchen, bathroom and four bedrooms. It has air conditioner. Externally it is observed as if it were a shed and it is as it consists in a simple note. House 4 House of 60 meters distributed in large living room, large kitchen, bathroom and bedroom. It also has a porch of 30 square meters. It is built on part of a paddle court that is registered in the cadastre as a sports area of 199 meters.