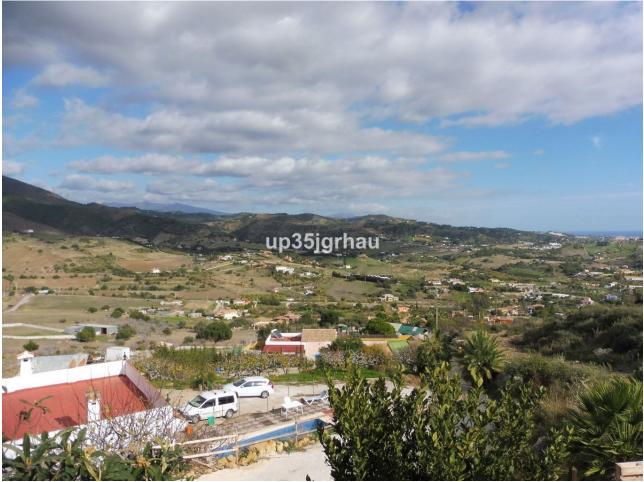

## Rubbish: 232 EUR / year

exclusive for sale a plot with 4 homes built, two swimming pools, large parking areas and sea views. The plot is a good product for a family who want to live several components in their own house but very close. It is also a good product to live in one of the houses and rent the rest since the bigger and new home is totally independent of the others. The area is very quiet, a few minutes from the town, great views. Ideal for people who want tranquility, plant your garden, etc. Plot area: 5000 meters IBI (plot with housing): 3141 euros without a bonus, 2670 euros with a bonus Garbage fee: 232 euros. Without community Partially walled and fenced in the rest of its perimeter. Good 4G internet coverage Light with the company Endesa Irrigation community water (one contract for housing 1 and 4 and another contract for housing 2 and 3) Housing 1 Year of construction: 2002 Surface: 198 square meters built distributed in living room, kitchen, laundry room, a bathroom, three bedrooms and a dressing room. It has an entrance porch 8 meters. A loft of 66 square meters included in the total meters. Wooden windows with double glazing, armored door and air conditioning Exclusive use pool of 15 meters long and 3 wide. Parking space for several vehicles. This house is completely independent from the rest of the houses on the plot with its own entrance door with remote control. It is legalized, it consists of a simple note. House 2 Year of construction: 1995 Surface: 125 square meters on one floor that are distributed to living room, kitchen, pantry, bathroom, three bedrooms, storage room and a porch of 29 square meters. You also have access to the solarium by an external staircase from where you have great views. Pool 8 meters long by 4 wide. It is legalized, it consists of a simple note House 3 Wooden cabin of 88 square meters distributed in living room, kitchen, bathroom and four bedrooms. It has air conditioner. Externally it is observed as if it were a shed and it is as it consists in a simple note. House 4 House of 60 meters distributed in large living room, large kitchen, bathroom and bedroom. It also has a porch of 30 square meters. It is built on part of a paddle court that is registered in the cadastre as a sports area of 199 meters.