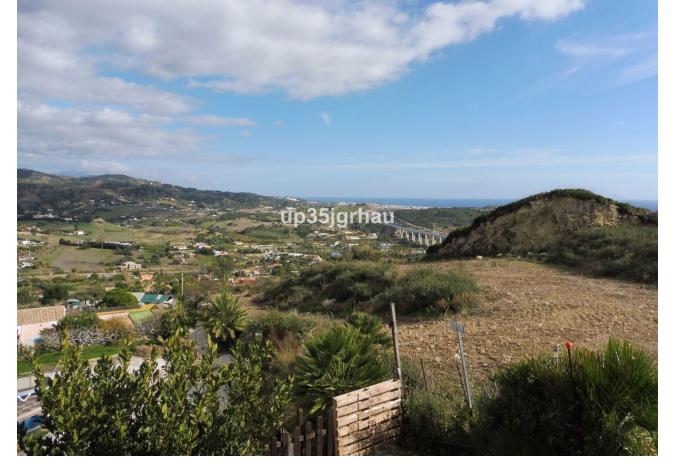

## Rubbish: 232 EUR / year

exclusive for sale a plot with 4 homes built, two swimming pools, large parking areas and sea views. The plot is a good product for a family who want to live several components in their own house but very close. It is also a good product to live in one of the houses and rent the rest since the bigger and new home is totally independent of the others. The area is very quiet, a few minutes from the town, great views. Ideal for people who want tranquility, plant your garden, etc. Plot area: 5000 meters IBI (plot with housing): 3141 euros without a bonus, 2670 euros with a bonus Garbage fee: 232 euros. Without community Partially walled and fenced in the rest of its perimeter. Good 4G internet coverage Light with the company Endesa Irrigation community water (one contract for housing 1 and 4 and another contract for housing 2 and 3) Housing 1 Year of construction: 2002 Surface: 198 square meters built distributed in living room, kitchen, laundry room, a bathroom, three bedrooms and a dressing room. It has an entrance porch 8 meters. A loft of 66 square meters included in the total meters. Wooden windows with double glazing, armored door and air conditioning Exclusive use pool of 15 meters long and 3 wide. Parking space for several vehicles. This house is completely independent from the rest of the houses on the plot with its own entrance door with remote control. It is legalized, it consists of a simple note. House 2 Year of construction: 1995 Surface: 125 square meters on one floor that are distributed to living room, kitchen, pantry, bathroom, three bedrooms, storage room and a porch of 29 square meters. You also have access to the solarium by an external staircase from where you have great views. Pool 8 meters long by 4 wide. It is legalized, it consists of a simple note House 3 Wooden cabin of 88 square meters distributed in living room, kitchen, bathroom and four bedrooms. It has air conditioner. Externally it is observed as if it were a shed and it is as it consists in a simple note. House 4 House of 60 meters distributed in large living room, large kitchen, bathroom and bedroom. It also has a porch of 30 square meters. It is built on part of a paddle court that is registered in the cadastre as a sports area of 199 meters.