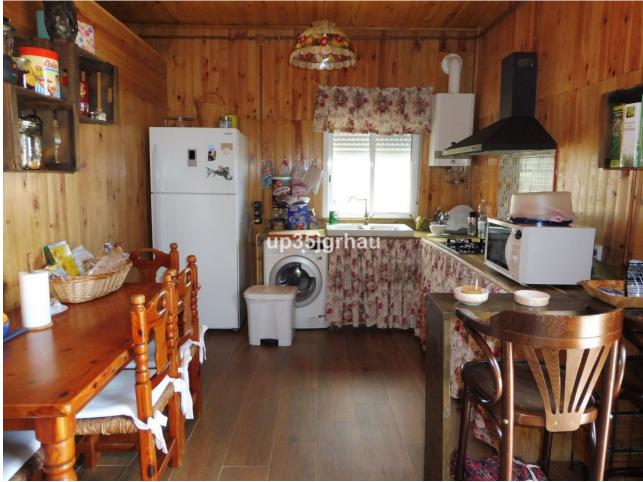

## Rubbish: 232 EUR / year

exclusive for sale a plot with 4 homes built, two swimming pools, large parking areas and sea views. The plot is a good product for a family who want to live several components in their own house but very close. It is also a good product to live in one of the houses and rent the rest since the bigger and new home is totally independent of the others. The area is very quiet, a few minutes from the town, great views. Ideal for people who want tranquility, plant your garden, etc. Plot area: 5000 meters IBI (plot with housing): 3141 euros without a bonus, 2670 euros with a bonus Garbage fee: 232 euros. Without community Partially walled and fenced in the rest of its perimeter. Good 4G internet coverage Light with the company Endesa Irrigation community water (one contract for housing 1 and 4 and another contract for housing 2 and 3) Housing 1 Year of construction: 2002 Surface: 198 square meters built distributed in living room, kitchen, laundry room, a bathroom, three bedrooms and a dressing room. It has an entrance porch 8 meters. A loft of 66 square meters included in the total meters. Wooden windows with double glazing, armored door and air conditioning Exclusive use pool of 15 meters long and 3 wide. Parking space for several vehicles. This house is completely independent from the rest of the houses on the plot with its own entrance door with remote control. It is legalized, it consists of a simple note. House 2 Year of construction: 1995 Surface: 125 square meters on one floor that are distributed to living room, kitchen, pantry, bathroom, three bedrooms, storage room and a porch of 29 square meters. You also have access to the solarium by an external staircase from where you have great views. Pool 8 meters long by 4 wide. It is legalized, it consists of a simple note House 3 Wooden cabin of 88 square meters distributed in living room, kitchen, bathroom and four bedrooms. It has air conditioner. Externally it is observed as if it were a shed and it is as it consists in a simple note. House 4 House of 60 meters distributed in large living room, large kitchen, bathroom and bedroom. It also has a porch of 30 square meters. It is built on part of a paddle court that is registered in the cadastre as a sports area of 199 meters.