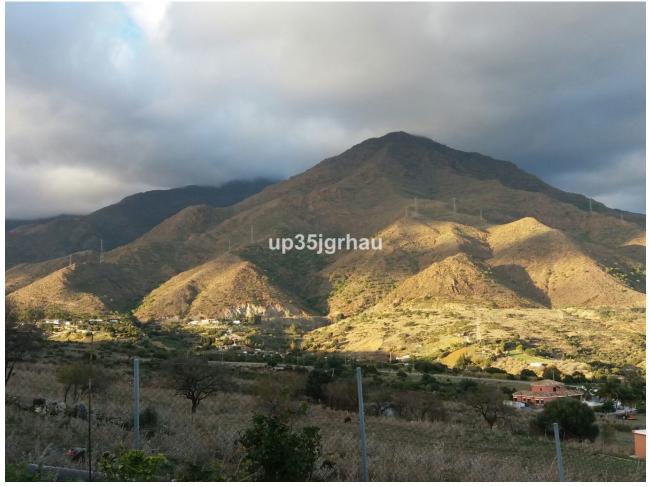

## Rubbish: 232 EUR / year

exclusive for sale a plot with 4 homes built, two swimming pools, large parking areas and sea views. The plot is a good product for a family who want to live several components in their own house but very close. It is also a good product to live in one of the houses and rent the rest since the bigger and new home is totally independent of the others. The area is very quiet, a few minutes from the town, great views. Ideal for people who want tranquility, plant your garden, etc. Plot area: 5000 meters IBI (plot with housing): 3141 euros without a bonus, 2670 euros with a bonus Garbage fee: 232 euros. Without community Partially walled and fenced in the rest of its perimeter. Good 4G internet coverage Light with the company Endesa Irrigation community water (one contract for housing 1 and 4 and another contract for housing 2 and 3) Housing 1 Year of construction: 2002 Surface: 198 square meters built distributed in living room, kitchen, laundry room, a bathroom, three bedrooms and a dressing room. It has an entrance porch 8 meters. A loft of 66 square meters included in the total meters. Wooden windows with double glazing, armored door and air conditioning Exclusive use pool of 15 meters long and 3 wide. Parking space for several vehicles. This house is completely independent from the rest of the houses on the plot with its own entrance door with remote control. It is legalized, it consists of a simple note. House 2 Year of construction: 1995 Surface: 125 square meters on one floor that are distributed to living room, kitchen, pantry, bathroom, three bedrooms, storage room and a porch of 29 square meters. You also have access to the solarium by an external staircase from where you have great views. Pool 8 meters long by 4 wide. It is legalized, it consists of a simple note House 3 Wooden cabin of 88 square meters distributed in living room, kitchen, bathroom and four bedrooms. It has air conditioner. Externally it is observed as if it were a shed and it is as it consists in a simple note. House 4 House of 60 meters distributed in large living room, large kitchen, bathroom and bedroom. It also has a porch of 30 square meters. It is built on part of a paddle court that is registered in the cadastre as a sports area of 199 meters.

| Setting<br>Commercial Area<br>Close To Sea<br>Close To Town | Orientation<br>North<br>East<br>South<br>West                                                                                                                                           | Condition<br>Excellent                                   | Pool<br>Private                                              |
|-------------------------------------------------------------|-----------------------------------------------------------------------------------------------------------------------------------------------------------------------------------------|----------------------------------------------------------|--------------------------------------------------------------|
| Views<br>Mountain<br>Panoramic                              | Features<br>Fitted Wardrobes<br>Solarium<br>Satellite TV<br>WiFi<br>Guest Apartment<br>Storage Room<br>Ensuite Bathroom<br>Access for people with<br>reduced mobility<br>Double Glazing | Furniture<br>Part Furnished                              | Kitchen<br>Fully Fitted                                      |
| Garden<br>V Private                                         | Security<br>Gated Complex                                                                                                                                                               | Utilities<br>Electricity<br>Drinkable Water<br>Telephone | Category<br>Bargain<br>Holiday Homes<br>Investment<br>Luxury |