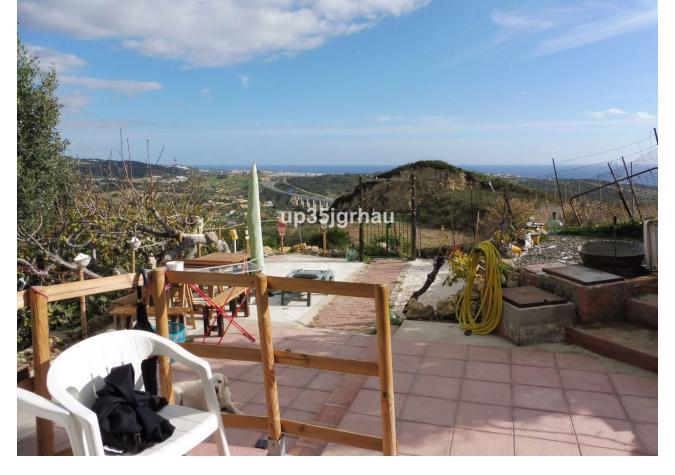

## Rubbish: 232 EUR / year

exclusive for sale a plot with 4 homes built, two swimming pools, large parking areas and sea views. The plot is a good product for a family who want to live several components in their own house but very close. It is also a good product to live in one of the houses and rent the rest since the bigger and new home is totally independent of the others. The area is very quiet, a few minutes from the town, great views. Ideal for people who want tranquility, plant your garden, etc. Plot area: 5000 meters IBI (plot with housing): 3141 euros without a bonus, 2670 euros with a bonus Garbage fee: 232 euros. Without community Partially walled and fenced in the rest of its perimeter. Good 4G internet coverage Light with the company Endesa Irrigation community water (one contract for housing 1 and 4 and another contract for housing 2 and 3) Housing 1 Year of construction: 2002 Surface: 198 square meters built distributed in living room, kitchen, laundry room, a bathroom, three bedrooms and a dressing room. It has an entrance porch 8 meters. A loft of 66 square meters included in the total meters. Wooden windows with double glazing, armored door and air conditioning Exclusive use pool of 15 meters long and 3 wide. Parking space for several vehicles. This house is completely independent from the rest of the houses on the plot with its own entrance door with remote control. It is legalized, it consists of a simple note. House 2 Year of construction: 1995 Surface: 125 square meters on one floor that are distributed to living room, kitchen, pantry, bathroom, three bedrooms, storage room and a porch of 29 square meters. You also have access to the solarium by an external staircase from where you have great views. Pool 8 meters long by 4 wide. It is legalized, it consists of a simple note House 3 Wooden cabin of 88 square meters distributed in living room, kitchen, bathroom and four bedrooms. It has air conditioner. Externally it is observed as if it were a shed and it is as it consists in a simple note. House 4 House of 60 meters distributed in large living room, large kitchen, bathroom and bedroom. It also has a porch of 30 square meters. It is built on part of a paddle court that is registered in the cadastre as a sports area of 199 meters.

| Setting<br>Commercial Area<br>Close To Sea<br>Close To Town | Orientation<br>North<br>East<br>South<br>West                                                                                                                                           | Condition<br>Excellent                                   | Pool<br>Private                                              |
|-------------------------------------------------------------|-----------------------------------------------------------------------------------------------------------------------------------------------------------------------------------------|----------------------------------------------------------|--------------------------------------------------------------|
| Views<br>Mountain<br>Panoramic                              | Features<br>Fitted Wardrobes<br>Solarium<br>Satellite TV<br>WiFi<br>Guest Apartment<br>Storage Room<br>Ensuite Bathroom<br>Access for people with<br>reduced mobility<br>Double Glazing | Furniture<br>Part Furnished                              | Kitchen<br>Fully Fitted                                      |
| Garden<br>V Private                                         | Security<br>Gated Complex                                                                                                                                                               | Utilities<br>Electricity<br>Drinkable Water<br>Telephone | Category<br>Bargain<br>Holiday Homes<br>Investment<br>Luxury |