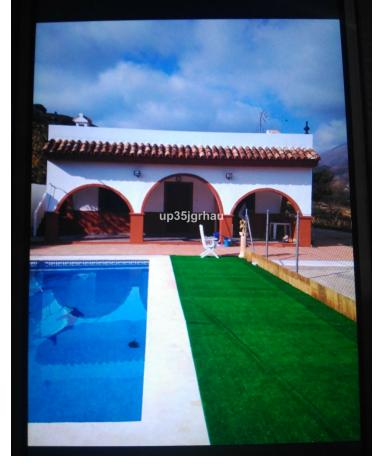

## Rubbish: 232 EUR / year

exclusive for sale a plot with 4 homes built, two swimming pools, large parking areas and sea views. The plot is a good product for a family who want to live several components in their own house but very close. It is also a good product to live in one of the houses and rent the rest since the bigger and new home is totally independent of the others. The area is very quiet, a few minutes from the town, great views. Ideal for people who want tranquility, plant your garden, etc. Plot area: 5000 meters IBI (plot with housing): 3141 euros without a bonus, 2670 euros with a bonus Garbage fee: 232 euros. Without community Partially walled and fenced in the rest of its perimeter. Good 4G internet coverage Light with the company Endesa Irrigation community water (one contract for housing 1 and 4 and another contract for housing 2 and 3) Housing 1 Year of construction: 2002 Surface: 198 square meters built distributed in living room, kitchen, laundry room, a bathroom, three bedrooms and a dressing room. It has an entrance porch 8 meters. A loft of 66 square meters included in the total meters. Wooden windows with double glazing, armored door and air conditioning Exclusive use pool of 15 meters long and 3 wide. Parking space for several vehicles. This house is completely independent from the rest of the houses on the plot with its own entrance door with remote control. It is legalized, it consists of a simple note. House 2 Year of construction: 1995 Surface: 125 square meters on one floor that are distributed to living room, kitchen, pantry, bathroom, three bedrooms, storage room and a porch of 29 square meters. You also have access to the solarium by an external staircase from where you have great views. Pool 8 meters long by 4 wide. It is legalized, it consists of a simple note House 3 Wooden cabin of 88 square meters distributed in living room, kitchen, bathroom and four bedrooms. It has air conditioner. Externally it is observed as if it were a shed and it is as it consists in a simple note. House 4 House of 60 meters distributed in large living room, large kitchen, bathroom and bedroom. It also has a porch of 30 square meters. It is built on part of a paddle court that is registered in the cadastre as a sports area of 199 meters.