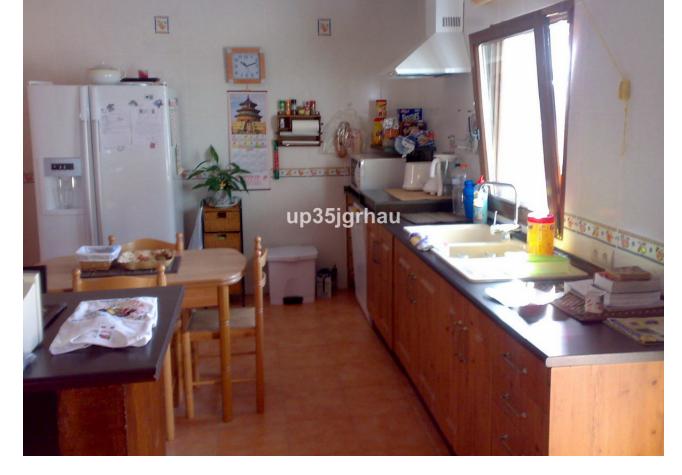

## Rubbish: 232 EUR / year

exclusive for sale a plot with 4 homes built, two swimming pools, large parking areas and sea views. The plot is a good product for a family who want to live several components in their own house but very close. It is also a good product to live in one of the houses and rent the rest since the bigger and new home is totally independent of the others. The area is very quiet, a few minutes from the town, great views. Ideal for people who want tranquility, plant your garden, etc. Plot area: 5000 meters IBI (plot with housing): 3141 euros without a bonus, 2670 euros with a bonus Garbage fee: 232 euros. Without community Partially walled and fenced in the rest of its perimeter. Good 4G internet coverage Light with the company Endesa Irrigation community water (one contract for housing 1 and 4 and another contract for housing 2 and 3) Housing 1 Year of construction: 2002 Surface: 198 square meters built distributed in living room, kitchen, laundry room, a bathroom, three bedrooms and a dressing room. It has an entrance porch 8 meters. A loft of 66 square meters included in the total meters. Wooden windows with double glazing, armored door and air conditioning Exclusive use pool of 15 meters long and 3 wide. Parking space for several vehicles. This house is completely independent from the rest of the houses on the plot with its own entrance door with remote control. It is legalized, it consists of a simple note. House 2 Year of construction: 1995 Surface: 125 square meters on one floor that are distributed to living room, kitchen, pantry, bathroom, three bedrooms, storage room and a porch of 29 square meters. You also have access to the solarium by an external staircase from where you have great views. Pool 8 meters long by 4 wide. It is legalized, it consists of a simple note House 3 Wooden cabin of 88 square meters distributed in living room, kitchen, bathroom and four bedrooms. It has air conditioner. Externally it is observed as if it were a shed and it is as it consists in a simple note. House 4 House of 60 meters distributed in large living room, large kitchen, bathroom and bedroom. It also has a porch of 30 square meters. It is built on part of a paddle court that is registered in the cadastre as a sports area of 199 meters.