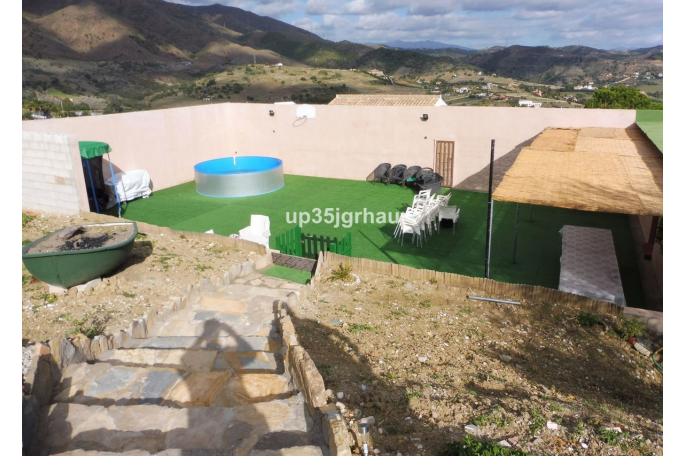

## Rubbish: 232 EUR / year

exclusive for sale a plot with 4 homes built, two swimming pools, large parking areas and sea views. The plot is a good product for a family who want to live several components in their own house but very close. It is also a good product to live in one of the houses and rent the rest since the bigger and new home is totally independent of the others. The area is very quiet, a few minutes from the town, great views. Ideal for people who want tranquility, plant your garden, etc. Plot area: 5000 meters IBI (plot with housing): 3141 euros without a bonus, 2670 euros with a bonus Garbage fee: 232 euros. Without community Partially walled and fenced in the rest of its perimeter. Good 4G internet coverage Light with the company Endesa Irrigation community water (one contract for housing 1 and 4 and another contract for housing 2 and 3) Housing 1 Year of construction: 2002 Surface: 198 square meters built distributed in living room, kitchen, laundry room, a bathroom, three bedrooms and a dressing room. It has an entrance porch 8 meters. A loft of 66 square meters included in the total meters. Wooden windows with double glazing, armored door and air conditioning Exclusive use pool of 15 meters long and 3 wide. Parking space for several vehicles. This house is completely independent from the rest of the houses on the plot with its own entrance door with remote control. It is legalized, it consists of a simple note. House 2 Year of construction: 1995 Surface: 125 square meters on one floor that are distributed to living room, kitchen, pantry, bathroom, three bedrooms, storage room and a porch of 29 square meters. You also have access to the solarium by an external staircase from where you have great views. Pool 8 meters long by 4 wide. It is legalized, it consists of a simple note House 3 Wooden cabin of 88 square meters distributed in living room, kitchen, bathroom and four bedrooms. It has air conditioner. Externally it is observed as if it were a shed and it is as it consists in a simple note. House 4 House of 60 meters distributed in large living room, large kitchen, bathroom and bedroom. It also has a porch of 30 square meters. It is built on part of a paddle court that is registered in the cadastre as a sports area of 199 meters.