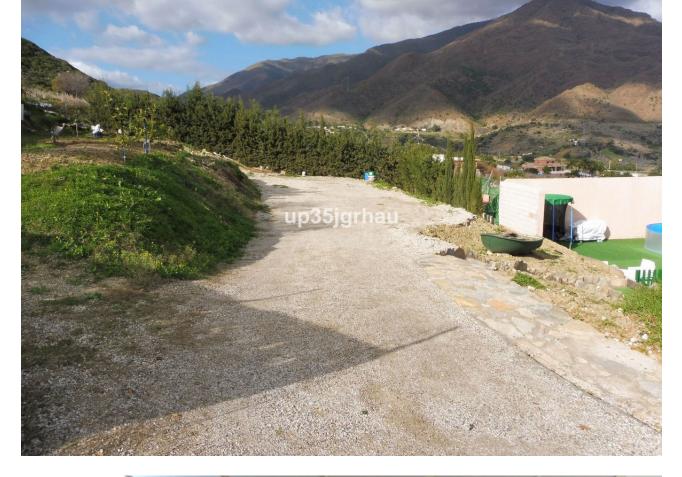

## Rubbish: 232 EUR / year

exclusive for sale a plot with 4 homes built, two swimming pools, large parking areas and sea views. The plot is a good product for a family who want to live several components in their own house but very close. It is also a good product to live in one of the houses and rent the rest since the bigger and new home is totally independent of the others. The area is very quiet, a few minutes from the town, great views. Ideal for people who want tranquility, plant your garden, etc. Plot area: 5000 meters IBI (plot with housing): 3141 euros without a bonus, 2670 euros with a bonus Garbage fee: 232 euros. Without community Partially walled and fenced in the rest of its perimeter. Good 4G internet coverage Light with the company Endesa Irrigation community water (one contract for housing 1 and 4 and another contract for housing 2 and 3) Housing 1 Year of construction: 2002 Surface: 198 square meters built distributed in living room, kitchen, laundry room, a bathroom, three bedrooms and a dressing room. It has an entrance porch 8 meters. A loft of 66 square meters included in the total meters. Wooden windows with double glazing, armored door and air conditioning Exclusive use pool of 15 meters long and 3 wide. Parking space for several vehicles. This house is completely independent from the rest of the houses on the plot with its own entrance door with remote control. It is legalized, it consists of a simple note. House 2 Year of construction: 1995 Surface: 125 square meters on one floor that are distributed to living room, kitchen, pantry, bathroom, three bedrooms, storage room and a porch of 29 square meters. You also have access to the solarium by an external staircase from where you have great views. Pool 8 meters long by 4 wide. It is legalized, it consists of a simple note House 3 Wooden cabin of 88 square meters distributed in living room, kitchen, bathroom and four bedrooms. It has air conditioner. Externally it is observed as if it were a shed and it is as it consists in a simple note. House 4 House of 60 meters distributed in large living room, large kitchen, bathroom and bedroom. It also has a porch of 30 square meters. It is built on part of a paddle court that is registered in the cadastre as a sports area of 199 meters.