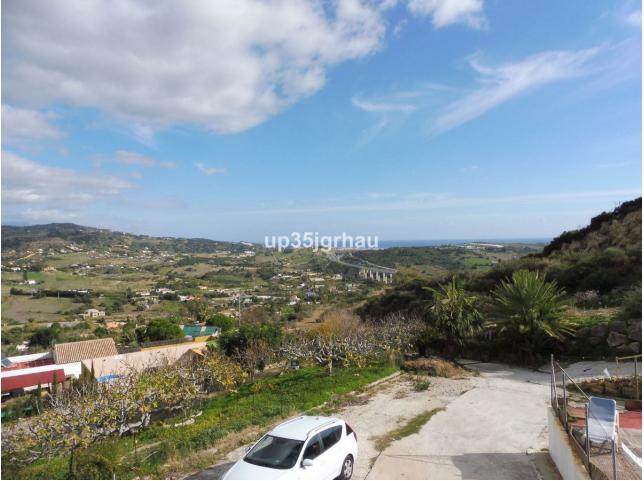

## Rubbish: 232 EUR / year

exclusive for sale a plot with 4 homes built, two swimming pools, large parking areas and sea views. The plot is a good product for a family who want to live several components in their own house but very close. It is also a good product to live in one of the houses and rent the rest since the bigger and new home is totally independent of the others. The area is very quiet, a few minutes from the town, great views. Ideal for people who want tranquility, plant your garden, etc. Plot area: 5000 meters IBI (plot with housing): 3141 euros without a bonus, 2670 euros with a bonus Garbage fee: 232 euros. Without community Partially walled and fenced in the rest of its perimeter. Good 4G internet coverage Light with the company Endesa Irrigation community water (one contract for housing 1 and 4 and another contract for housing 2 and 3) Housing 1 Year of construction: 2002 Surface: 198 square meters built distributed in living room, kitchen, laundry room, a bathroom, three bedrooms and a dressing room. It has an entrance porch 8 meters. A loft of 66 square meters included in the total meters. Wooden windows with double glazing, armored door and air conditioning Exclusive use pool of 15 meters long and 3 wide. Parking space for several vehicles. This house is completely independent from the rest of the houses on the plot with its own entrance door with remote control. It is legalized, it consists of a simple note. House 2 Year of construction: 1995 Surface: 125 square meters on one floor that are distributed to living room, kitchen, pantry, bathroom, three bedrooms, storage room and a porch of 29 square meters. You also have access to the solarium by an external staircase from where you have great views. Pool 8 meters long by 4 wide. It is legalized, it consists of a simple note House 3 Wooden cabin of 88 square meters distributed in living room, kitchen, bathroom and four bedrooms. It has air conditioner. Externally it is observed as if it were a shed and it is as it consists in a simple note. House 4 House of 60 meters distributed in large living room, large kitchen, bathroom and bedroom. It also has a porch of 30 square meters. It is built on part of a paddle court that is registered in the cadastre as a sports area of 199 meters.