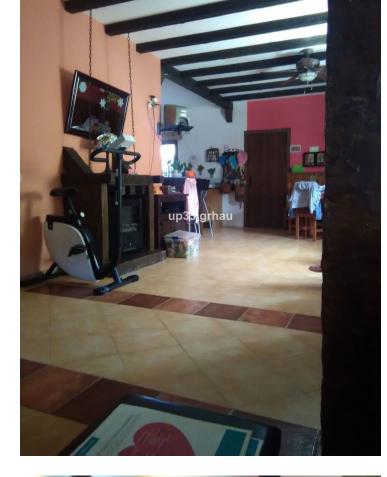

## Rubbish: 232 EUR / year

exclusive for sale a plot with 4 homes built, two swimming pools, large parking areas and sea views. The plot is a good product for a family who want to live several components in their own house but very close. It is also a good product to live in one of the houses and rent the rest since the bigger and new home is totally independent of the others. The area is very quiet, a few minutes from the town, great views. Ideal for people who want tranquility, plant your garden, etc. Plot area: 5000 meters IBI (plot with housing): 3141 euros without a bonus, 2670 euros with a bonus Garbage fee: 232 euros. Without community Partially walled and fenced in the rest of its perimeter. Good 4G internet coverage Light with the company Endesa Irrigation community water (one contract for housing 1 and 4 and another contract for housing 2 and 3) Housing 1 Year of construction: 2002 Surface: 198 square meters built distributed in living room, kitchen, laundry room, a bathroom, three bedrooms and a dressing room. It has an entrance porch 8 meters. A loft of 66 square meters included in the total meters. Wooden windows with double glazing, armored door and air conditioning Exclusive use pool of 15 meters long and 3 wide. Parking space for several vehicles. This house is completely independent from the rest of the houses on the plot with its own entrance door with remote control. It is legalized, it consists of a simple note. House 2 Year of construction: 1995 Surface: 125 square meters on one floor that are distributed to living room, kitchen, pantry, bathroom, three bedrooms, storage room and a porch of 29 square meters. You also have access to the solarium by an external staircase from where you have great views. Pool 8 meters long by 4 wide. It is legalized, it consists of a simple note House 3 Wooden cabin of 88 square meters distributed in living room, kitchen, bathroom and four bedrooms. It has air conditioner. Externally it is observed as if it were a shed and it is as it consists in a simple note. House 4 House of 60 meters distributed in large living room, large kitchen, bathroom and bedroom. It also has a porch of 30 square meters. It is built on part of a paddle court that is registered in the cadastre as a sports area of 199 meters.