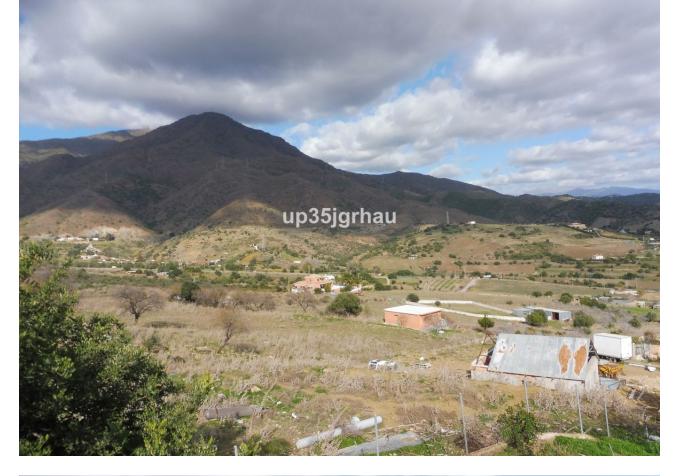

## Rubbish: 232 EUR / year

exclusive for sale a plot with 4 homes built, two swimming pools, large parking areas and sea views. The plot is a good product for a family who want to live several components in their own house but very close. It is also a good product to live in one of the houses and rent the rest since the bigger and new home is totally independent of the others. The area is very quiet, a few minutes from the town, great views. Ideal for people who want tranquility, plant your garden, etc. Plot area: 5000 meters IBI (plot with housing): 3141 euros without a bonus, 2670 euros with a bonus Garbage fee: 232 euros. Without community Partially walled and fenced in the rest of its perimeter. Good 4G internet coverage Light with the company Endesa Irrigation community water (one contract for housing 1 and 4 and another contract for housing 2 and 3) Housing 1 Year of construction: 2002 Surface: 198 square meters built distributed in living room, kitchen, laundry room, a bathroom, three bedrooms and a dressing room. It has an entrance porch 8 meters. A loft of 66 square meters included in the total meters. Wooden windows with double glazing, armored door and air conditioning Exclusive use pool of 15 meters long and 3 wide. Parking space for several vehicles. This house is completely independent from the rest of the houses on the plot with its own entrance door with remote control. It is legalized, it consists of a simple note. House 2 Year of construction: 1995 Surface: 125 square meters on one floor that are distributed to living room, kitchen, pantry, bathroom, three bedrooms, storage room and a porch of 29 square meters. You also have access to the solarium by an external staircase from where you have great views. Pool 8 meters long by 4 wide. It is legalized, it consists of a simple note House 3 Wooden cabin of 88 square meters distributed in living room, kitchen, bathroom and four bedrooms. It has air conditioner. Externally it is observed as if it were a shed and it is as it consists in a simple note. House 4 House of 60 meters distributed in large living room, large kitchen, bathroom and bedroom. It also has a porch of 30 square meters. It is built on part of a paddle court that is registered in the cadastre as a sports area of 199 meters.