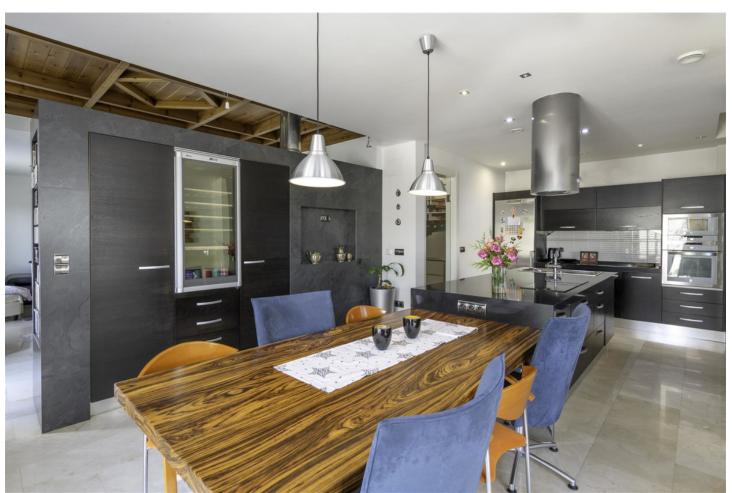

## Sales - House - Torremolinos 895.000€

Torremolinos House

IBI: 1,300 EUR / year

3

2.5

375 m2

438 m2

Beatifully appointed quality built Villa. The construction was carried out by the owner's strict supervision. Built to very high end quality with no costs spared. The villa has good insulation, underfloor heating. marble floors, Porcelanosa tiling through out. Portuguese hand laid stone in passage ways. Technal aluminium doors & windows, with double glazing and solar control film. Electric orientable blinds in all windows. (Gradhermetic) Finnish Sauna & Indoor swinmming pool in the basement (To be finished) This Villa is 1 of 3 built at the time The houses are interconnected between themselves through their private gardens, ideal for a large family or group of friends. Conveniently located just off the A7 highway. The location is right next to the new Commercial Centre projected by Intu in Torremolinos.