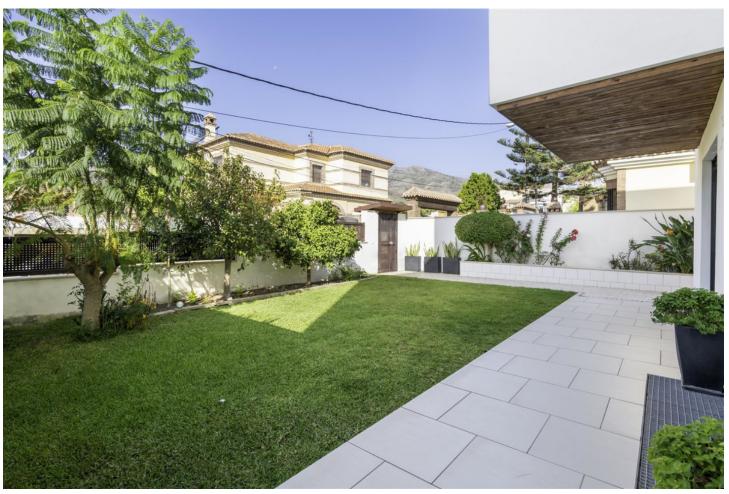

## Sales - House - Torremolinos 895.000€

Torremolinos House

IBI: 1,300 EUR / year

3

2.5

375 m2

438 m2

Beatifully appointed quality built Villa. The construction was carried out by the owner's strict supervision. Built to very high end quality with no costs spared. The villa has good insulation, underfloor heating. marble floors, Porcelanosa tiling through out. Portuguese hand laid stone in passage ways. Technal aluminium doors & windows, with double glazing and solar control film. Electric orientable blinds in all windows. (Gradhermetic) Finnish Sauna & Indoor swinmming pool in the basement (To be finished) This Villa is 1 of 3 built at the time The houses are interconnected between themselves through their private gardens, ideal for a large family or group of friends. Conveniently located just off the A7 highway. The location is right next to the new Commercial Centre projected by Intu in Torremolinos.