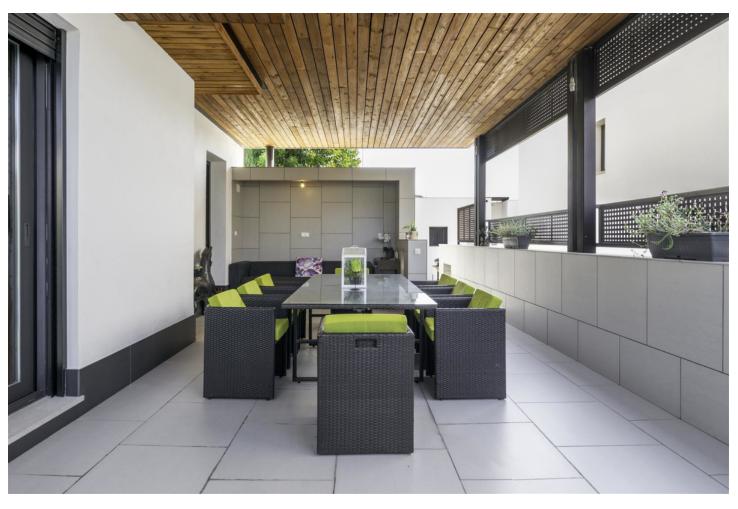

## Sales - House - Torremolinos 895.000€

Torremolinos House

IBI: 1,300 EUR / year

3

2.5

375 m2

438 m2

Beatifully appointed quality built Villa. The construction was carried out by the owner's strict supervision. Built to very high end quality with no costs spared. The villa has good insulation, underfloor heating. marble floors, Porcelanosa tiling through out. Portuguese hand laid stone in passage ways. Technal aluminium doors & windows, with double glazing and solar control film. Electric orientable blinds in all windows. (Gradhermetic) Finnish Sauna & Indoor swinmming pool in the basement (To be finished) This Villa is 1 of 3 built at the time The houses are interconnected between themselves through their private gardens, ideal for a large family or group of friends. Conveniently located just off the A7 highway. The location is right next to the new Commercial Centre projected by Intu in Torremolinos.