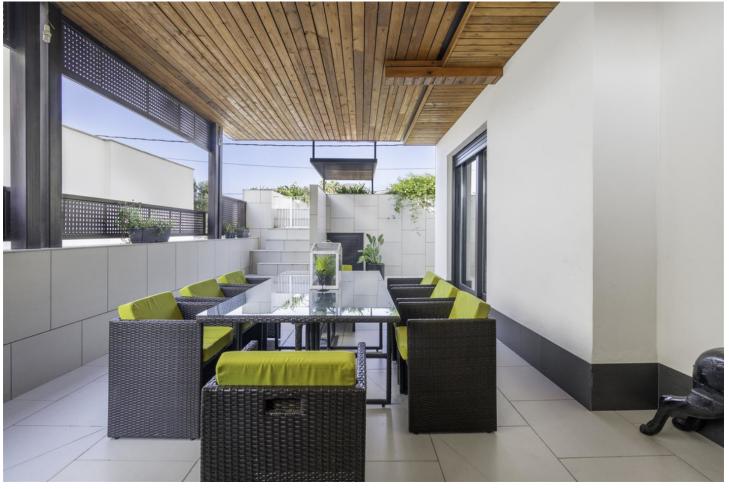

## Sales - House - Torremolinos 895.000€

Torremolinos House

IBI: 1,300 EUR / year

3

2.5

375 m2

438 m2

Beatifully appointed quality built Villa. The construction was carried out by the owner's strict supervision. Built to very high end quality with no costs spared. The villa has good insulation, underfloor heating. marble floors, Porcelanosa tiling through out. Portuguese hand laid stone in passage ways. Technal aluminium doors & windows, with double glazing and solar control film. Electric orientable blinds in all windows. (Gradhermetic) Finnish Sauna & Indoor swinmming pool in the basement (To be finished) This Villa is 1 of 3 built at the time The houses are interconnected between themselves through their private gardens, ideal for a large family or group of friends. Conveniently located just off the A7 highway. The location is right next to the new Commercial Centre projected by Intu in Torremolinos.