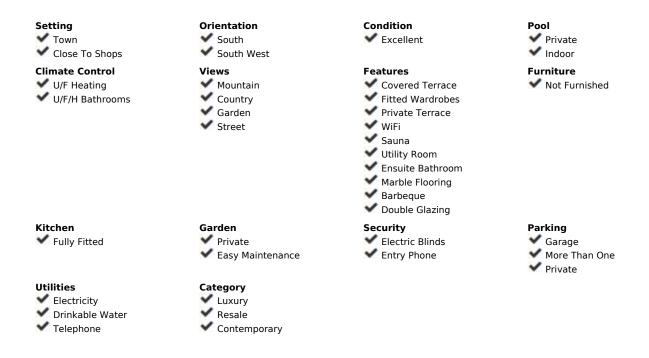

## Sales - House - Torremolinos 895.000€

Torremolinos House

IBI: 1,300 EUR / year

3

2.5

375 m2

438 m2

Beatifully appointed quality built Villa. The construction was carried out by the owner's strict supervision. Built to very high end quality with no costs spared. The villa has good insulation, underfloor heating. marble floors, Porcelanosa tiling through out. Portuguese hand laid stone in passage ways. Technal aluminium doors & windows, with double glazing and solar control film. Electric orientable blinds in all windows. (Gradhermetic) Finnish Sauna & Indoor swinmming pool in the basement (To be finished) This Villa is 1 of 3 built at the time The houses are interconnected between themselves through their private gardens, ideal for a large family or group of friends. Conveniently located just off the A7 highway. The location is right next to the new Commercial Centre projected by Intu in Torremolinos.