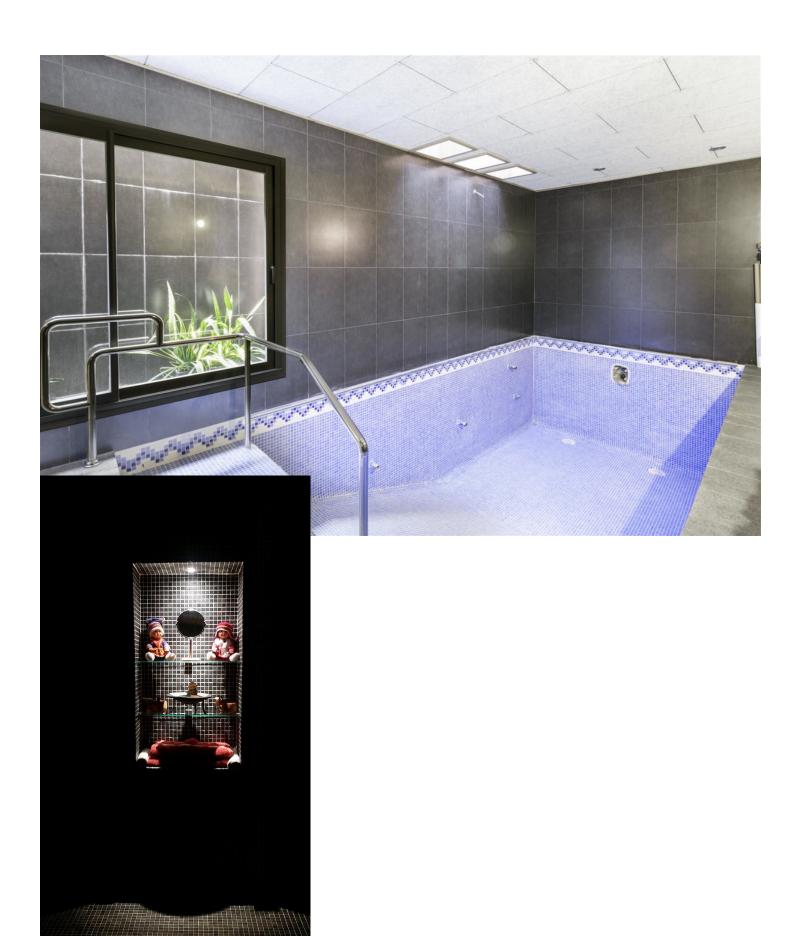

## Sales - House - Torremolinos 895.000€

Torremolinos House

IBI: 1,300 EUR / year

3

2.5

375 m2

438 m2

Beatifully appointed quality built Villa. The construction was carried out by the owner's strict supervision. Built to very high end quality with no costs spared. The villa has good insulation, underfloor heating. marble floors, Porcelanosa tiling through out. Portuguese hand laid stone in passage ways. Technal aluminium doors & windows, with double glazing and solar control film. Electric orientable blinds in all windows. (Gradhermetic) Finnish Sauna & Indoor swinmming pool in the basement (To be finished) This Villa is 1 of 3 built at the time The houses are interconnected between themselves through their private gardens, ideal for a large family or group of friends. Conveniently located just off the A7 highway. The location is right next to the new Commercial Centre projected by Intu in Torremolinos.