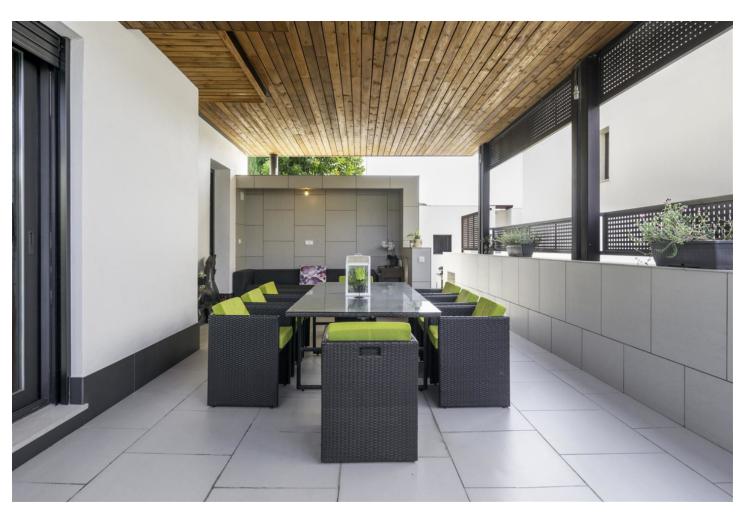

## Sales - House - Torremolinos 895.000€

Torremolinos House

IBI: 1,300 EUR / year

3

2.5

375 m2

438 m2

Beatifully appointed quality built Villa. The construction was carried out by the owner's strict supervision. Built to very high end quality with no costs spared. The villa has good insulation, underfloor heating. marble floors, Porcelanosa tiling through out. Portuguese hand laid stone in passage ways. Technal aluminium doors & windows, with double glazing and solar control film. Electric orientable blinds in all windows. (Gradhermetic) Finnish Sauna & Indoor swinmming pool in the basement (To be finished) This Villa is 1 of 3 built at the time The houses are interconnected between themselves through their private gardens, ideal for a large family or group of friends. Conveniently located just off the A7 highway. The location is right next to the new Commercial Centre projected by Intu in Torremolinos.