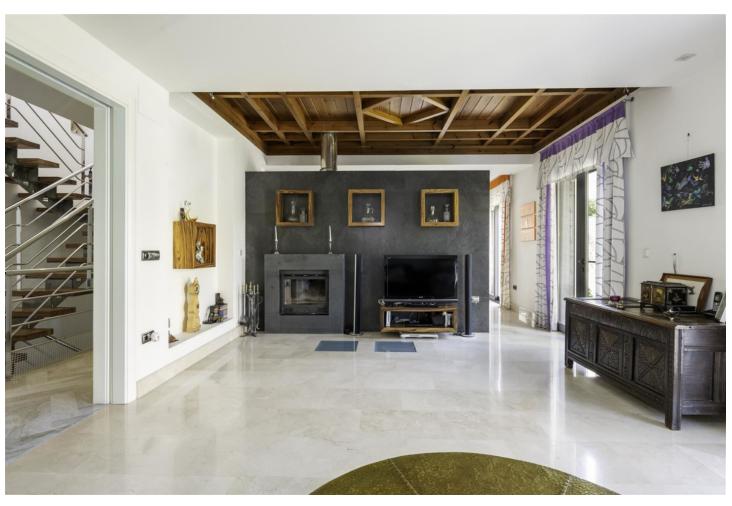

## Sales - House - Torremolinos 895.000€

Torremolinos House

IBI: 1,300 EUR / year

3

2.5

375 m2

438 m2

Beatifully appointed quality built Villa. The construction was carried out by the owner's strict supervision. Built to very high end quality with no costs spared. The villa has good insulation, underfloor heating. marble floors, Porcelanosa tiling through out. Portuguese hand laid stone in passage ways. Technal aluminium doors & windows, with double glazing and solar control film. Electric orientable blinds in all windows. (Gradhermetic) Finnish Sauna & Indoor swinmming pool in the basement (To be finished) This Villa is 1 of 3 built at the time The houses are interconnected between themselves through their private gardens, ideal for a large family or group of friends. Conveniently located just off the A7 highway. The location is right next to the new Commercial Centre projected by Intu in Torremolinos.