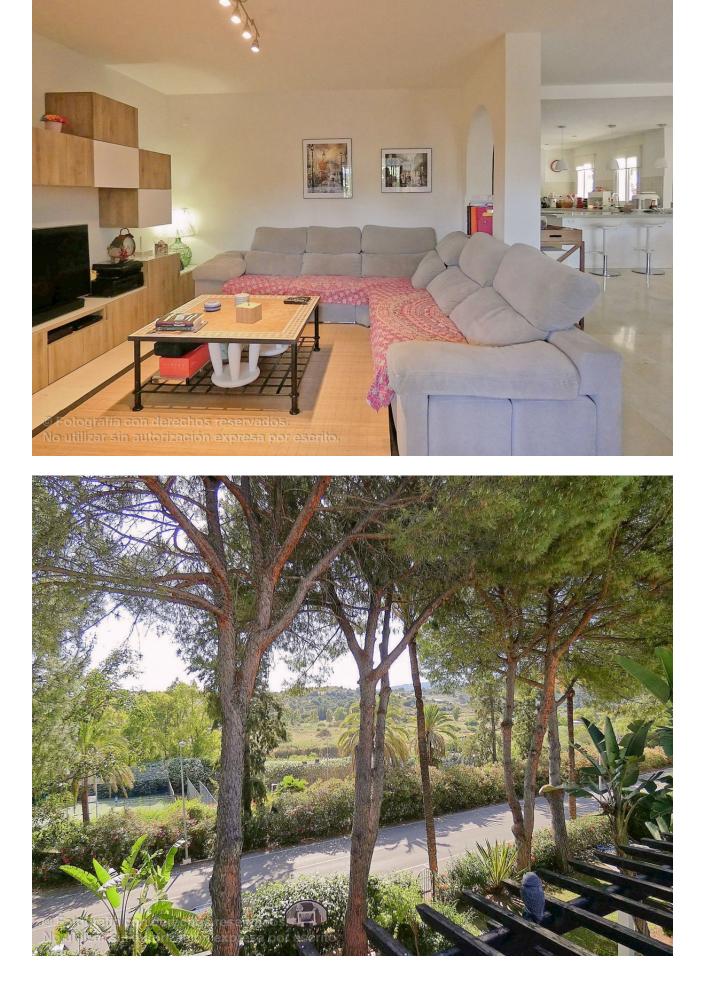

Splendid corner townhouse located in one of Marbella's prime areas, across from the Manolo Santana tennis club. The house features three bedrooms, each with its own bathroom, and an additional guest toilet on the ground floor. Enjoy three generously sized terraces spanning across all levels of the residence. The community boasts meticulously cared-for tropical gardens, two impressive swimming pools, an administration office, gymnasium, a recreational space, and a social club with a bar and restaurant. Ample covered parking is available throughout the development for residents. Access to the property can be gained through either the front door or the ground floor terrace. Upon entering through the main door, which is accompanied by an entrance patio and gate, you'll find a foyer with a guest toilet. On this level, there's a spacious and contemporary open-plan kitchen with an island and seating, leading to the dining and living area. This space opens up to a large terrace with a garden area, facing west and providing direct access to the street. The upper floor of the house accommodates three sizable bedrooms, each with its own en-suite bathroom, and a terrace. This level also features external access to a staircase leading to a spacious solarium terrace. Townhouse, Marbella, Costa del Sol. 3 Bedrooms, 3 Bathrooms, Built 200 m<sup>2</sup>, Terrace 40 m<sup>2</sup>, Garden/Plot 50 m<sup>2</sup>. Setting : Country, Close To Golf, Close To Port, Close To Shops, Close To Sea, Close To Town, Close To Schools, Close To Forest, Close To Marina, Urbanisation. Orientation : West. Condition : Good. Pool : Communal, Children's Pool. Climate Control : Air Conditioning, Fireplace. Views : Mountain, Country, Panoramic, Garden, Forest, Street. Features : Covered Terrace, Fitted Wardrobes, Near Transport, Private Terrace, Solarium, ADSL / WIFI, Storage Room, Ensuite Bathroom, Marble Flooring, Barbeque, Restaurant On Site, Near Mosque, Fiber Optic. Furniture : Optional. Kitchen : Fully Fitted. Garden : Communal, Private. Security : Gated Complex, Entry Phone, Alarm System. Parking : Covered, Street, More Than One, Communal. Utilities : Electricity, Drinkable Water, Telephone. Category : Luxury, Resale.