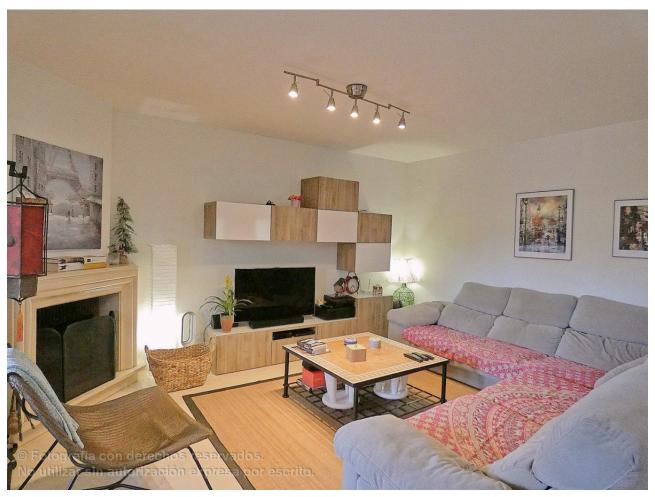

Splendid corner townhouse located in one of Marbella's prime areas, across from the Manolo Santana tennis club. The house features three bedrooms, each with its own bathroom, and an additional guest toilet on the ground floor. Enjoy three generously sized terraces spanning across all levels of the residence. The community boasts meticulously cared-for tropical gardens, two impressive swimming pools, an administration office, gymnasium, a recreational space, and a social club with a bar and restaurant. Ample covered parking is available throughout the development for residents. Access to the property can be gained through either the front door or the ground floor terrace. Upon entering through the main door, which is accompanied by an entrance patio and gate, you'll find a foyer with a guest toilet. On this level, there's a spacious and contemporary open-plan kitchen with an island and seating, leading to the dining and living area. This space opens up to a large terrace with a garden area, facing west and providing direct access to the street. The upper floor of the house accommodates three sizable bedrooms, each with its own en-suite bathroom, and a terrace. This level also features external access to a staircase leading to a spacious solarium terrace. Townhouse, Marbella, Costa del Sol. 3 Bedrooms, 3 Bathrooms, Built 200 m<sup>2</sup>, Terrace 40 m<sup>2</sup>, Garden/Plot 50 m<sup>2</sup>. Setting : Country, Close To Golf, Close To Port, Close To Shops, Close To Sea, Close To Town, Close To Schools, Close To Forest, Close To Marina, Urbanisation. Orientation : West. Condition : Good. Pool : Communal, Children's Pool. Climate Control : Air Conditioning, Fireplace. Views : Mountain, Country, Panoramic, Garden, Forest, Street. Features : Covered Terrace, Fitted Wardrobes, Near Transport, Private Terrace, Solarium, ADSL / WIFI, Storage Room, Ensuite Bathroom, Marble Flooring, Barbeque, Restaurant On Site, Near Mosque, Fiber Optic. Furniture : Optional. Kitchen : Fully Fitted. Garden : Communal, Private. Security : Gated Complex, Entry Phone, Alarm System. Parking : Covered, Street, More Than One, Communal. Utilities : Electricity, Drinkable Water, Telephone. Category : Luxury, Resale.