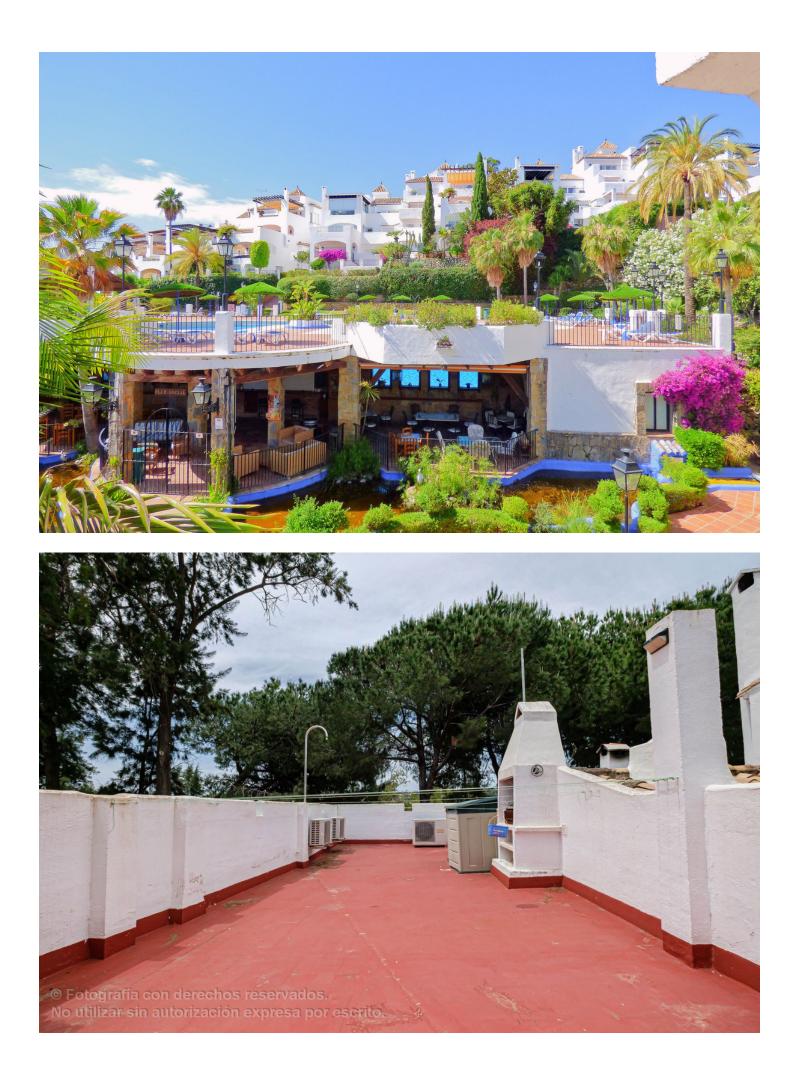

Splendid corner townhouse located in one of Marbella's prime areas, across from the Manolo Santana tennis club. The house features three bedrooms, each with its own bathroom, and an additional guest toilet on the ground floor. Enjoy three generously sized terraces spanning across all levels of the residence. The community boasts meticulously cared-for tropical gardens, two impressive swimming pools, an administration office, gymnasium, a recreational space, and a social club with a bar and restaurant. Ample covered parking is available throughout the development for residents. Access to the property can be gained through either the front door or the ground floor terrace. Upon entering through the main door, which is accompanied by an entrance patio and gate, you'll find a foyer with a guest toilet. On this level, there's a spacious and contemporary open-plan kitchen with an island and seating, leading to the dining and living area. This space opens up to a large terrace with a garden area, facing west and providing direct access to the street. The upper floor of the house accommodates three sizable bedrooms, each with its own en-suite bathroom, and a terrace. This level also features external access to a staircase leading to a spacious solarium terrace. Townhouse, Marbella, Costa del Sol. 3 Bedrooms, 3 Bathrooms, Built 200 m<sup>2</sup>, Terrace 40 m<sup>2</sup>, Garden/Plot 50 m<sup>2</sup>. Setting : Country, Close To Golf, Close To Port, Close To Shops, Close To Sea, Close To Town, Close To Schools, Close To Forest, Close To Marina, Urbanisation. Orientation : West. Condition : Good. Pool : Communal, Children's Pool. Climate Control : Air Conditioning, Fireplace. Views : Mountain, Country, Panoramic, Garden, Forest, Street. Features : Covered Terrace, Fitted Wardrobes, Near Transport, Private Terrace, Solarium, ADSL / WIFI, Storage Room, Ensuite Bathroom, Marble Flooring, Barbeque, Restaurant On Site, Near Mosque, Fiber Optic. Furniture : Optional. Kitchen : Fully Fitted. Garden : Communal, Private. Security : Gated Complex, Entry Phone, Alarm System. Parking : Covered, Street, More Than One, Communal. Utilities : Electricity, Drinkable Water, Telephone. Category : Luxury, Resale.