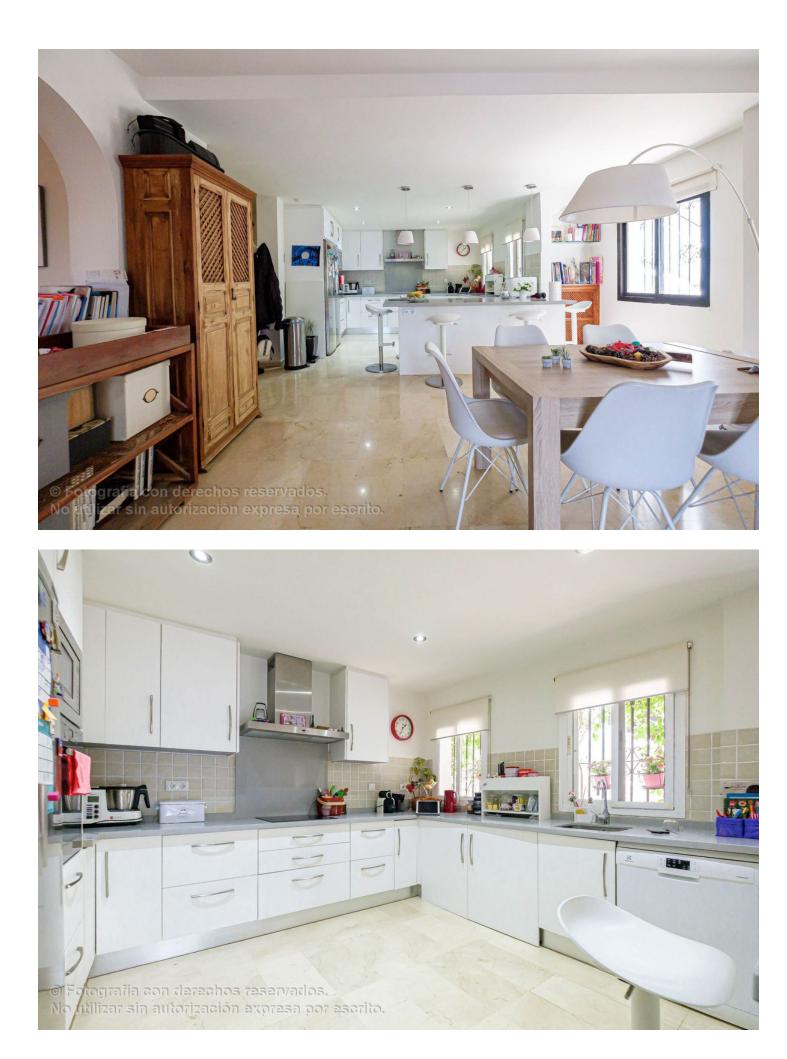

Splendid corner townhouse located in one of Marbella's prime areas, across from the Manolo Santana tennis club. The house features three bedrooms, each with its own bathroom, and an additional guest toilet on the ground floor. Enjoy three generously sized terraces spanning across all levels of the residence. The community boasts meticulously cared-for tropical gardens, two impressive swimming pools, an administration office, gymnasium, a recreational space, and a social club with a bar and restaurant. Ample covered parking is available throughout the development for residents. Access to the property can be gained through either the front door or the ground floor terrace. Upon entering through the main door, which is accompanied by an entrance patio and gate, you'll find a foyer with a guest toilet. On this level, there's a spacious and contemporary open-plan kitchen with an island and seating, leading to the dining and living area. This space opens up to a large terrace with a garden area, facing west and providing direct access to the street. The upper floor of the house accommodates three sizable bedrooms, each with its own en-suite bathroom, and a terrace. This level also features external access to a staircase leading to a spacious solarium terrace. Townhouse, Marbella, Costa del Sol. 3 Bedrooms, 3 Bathrooms, Built 200 m<sup>2</sup>, Terrace 40 m<sup>2</sup>, Garden/Plot 50 m<sup>2</sup>. Setting : Country, Close To Golf, Close To Port, Close To Shops, Close To Sea, Close To Town, Close To Schools, Close To Forest, Close To Marina, Urbanisation. Orientation : West. Condition : Good. Pool : Communal, Children's Pool. Climate Control : Air Conditioning, Fireplace. Views : Mountain, Country, Panoramic, Garden, Forest, Street. Features : Covered Terrace, Fitted Wardrobes, Near Transport, Private Terrace, Solarium, ADSL / WIFI, Storage Room, Ensuite Bathroom, Marble Flooring, Barbeque, Restaurant On Site, Near Mosque, Fiber Optic. Furniture : Optional. Kitchen : Fully Fitted. Garden : Communal, Private. Security : Gated Complex, Entry Phone, Alarm System. Parking : Covered, Street, More Than One, Communal. Utilities : Electricity, Drinkable Water, Telephone. Category : Luxury, Resale.