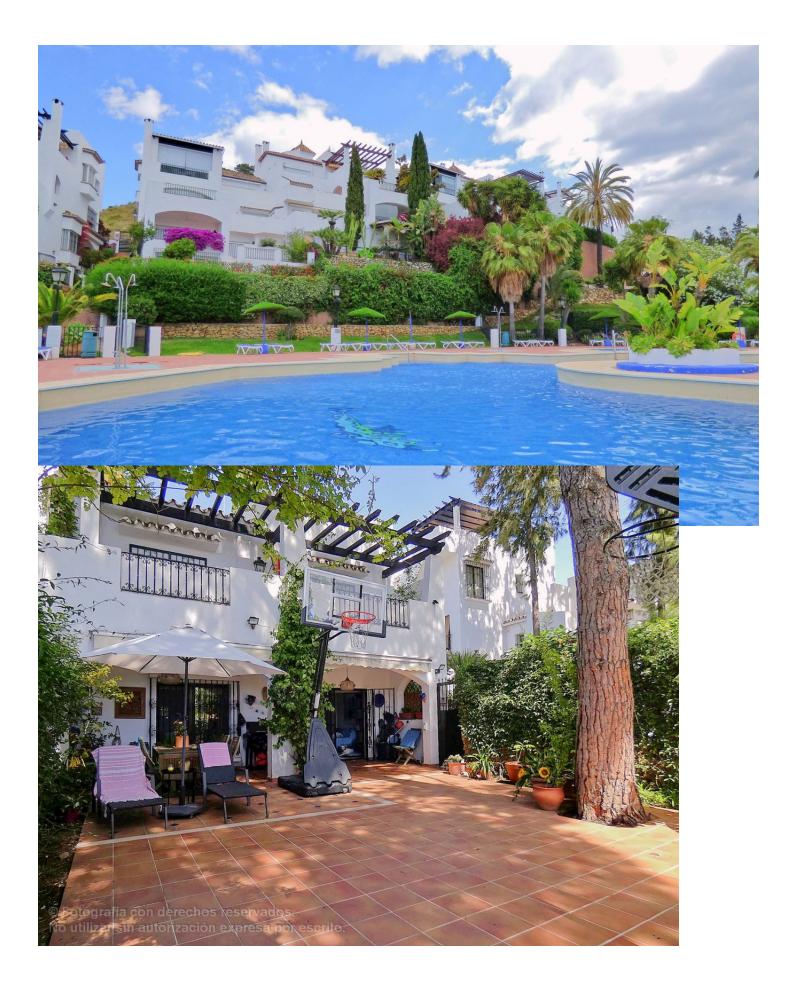

Splendid corner townhouse located in one of Marbella's prime areas, across from the Manolo Santana tennis club. The house features three bedrooms, each with its own bathroom, and an additional guest toilet on the ground floor. Enjoy three generously sized terraces spanning across all levels of the residence. The community boasts meticulously cared-for tropical gardens, two impressive swimming pools, an administration office, gymnasium, a recreational space, and a social club with a bar and restaurant. Ample covered parking is available throughout the development for residents. Access to the property can be gained through either the front door or the ground floor terrace. Upon entering through the main door, which is accompanied by an entrance patio and gate, you'll find a foyer with a guest toilet. On this level, there's a spacious and contemporary open-plan kitchen with an island and seating, leading to the dining and living area. This space opens up to a large terrace with a garden area, facing west and providing direct access to the street. The upper floor of the house accommodates three sizable bedrooms, each with its own en-suite bathroom, and a terrace. This level also features external access to a staircase leading to a spacious solarium terrace. Townhouse, Marbella, Costa del Sol. 3 Bedrooms, 3 Bathrooms, Built 200 m<sup>2</sup>, Terrace 40 m<sup>2</sup>, Garden/Plot 50 m<sup>2</sup>. Setting : Country, Close To Golf, Close To Port, Close To Shops, Close To Sea, Close To Town, Close To Schools, Close To Forest, Close To Marina, Urbanisation. Orientation : West. Condition : Good. Pool : Communal, Children's Pool. Climate Control : Air Conditioning, Fireplace. Views : Mountain, Country, Panoramic, Garden, Forest, Street. Features : Covered Terrace, Fitted Wardrobes, Near Transport, Private Terrace, Solarium, ADSL / WIFI, Storage Room, Ensuite Bathroom, Marble Flooring, Barbeque, Restaurant On Site, Near Mosque, Fiber Optic. Furniture : Optional. Kitchen : Fully Fitted. Garden : Communal, Private. Security : Gated Complex, Entry Phone, Alarm System. Parking : Covered, Street, More Than One, Communal. Utilities : Electricity, Drinkable Water, Telephone. Category : Luxury, Resale.