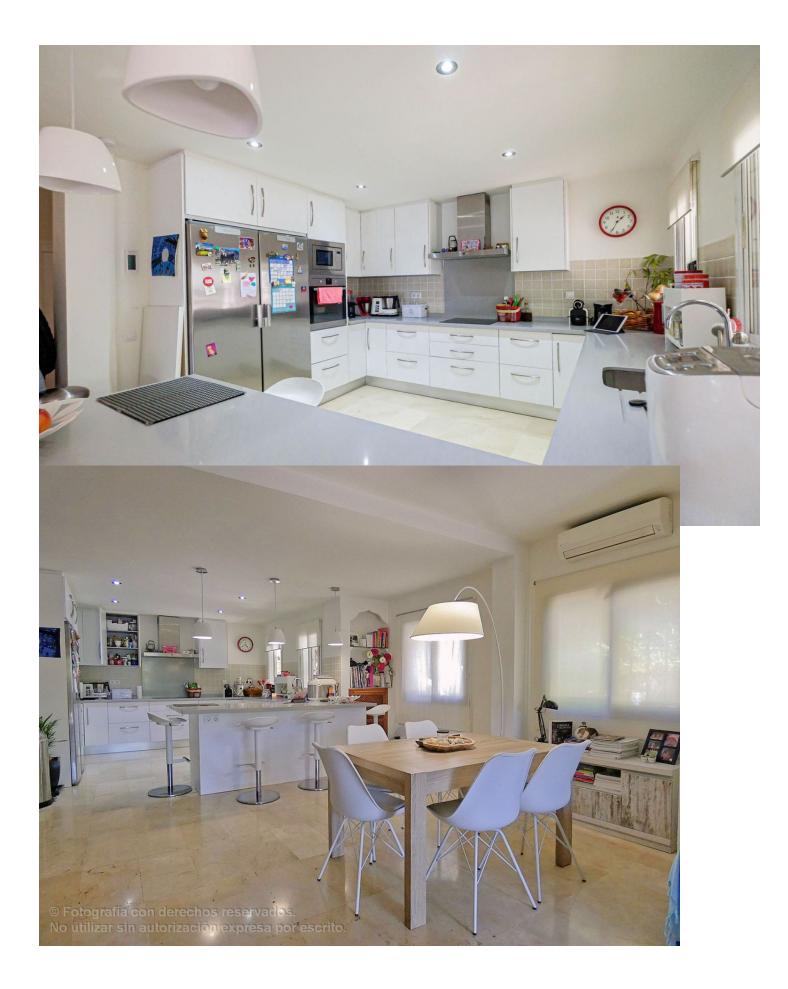

Splendid corner townhouse located in one of Marbella's prime areas, across from the Manolo Santana tennis club. The house features three bedrooms, each with its own bathroom, and an additional guest toilet on the ground floor. Enjoy three generously sized terraces spanning across all levels of the residence. The community boasts meticulously cared-for tropical gardens, two impressive swimming pools, an administration office, gymnasium, a recreational space, and a social club with a bar and restaurant. Ample covered parking is available throughout the development for residents. Access to the property can be gained through either the front door or the ground floor terrace. Upon entering through the main door, which is accompanied by an entrance patio and gate, you'll find a foyer with a guest toilet. On this level, there's a spacious and contemporary open-plan kitchen with an island and seating, leading to the dining and living area. This space opens up to a large terrace with a garden area, facing west and providing direct access to the street. The upper floor of the house accommodates three sizable bedrooms, each with its own en-suite bathroom, and a terrace. This level also features external access to a staircase leading to a spacious solarium terrace. Townhouse, Marbella, Costa del Sol. 3 Bedrooms, 3 Bathrooms, Built 200 m<sup>2</sup>, Terrace 40 m<sup>2</sup>, Garden/Plot 50 m<sup>2</sup>. Setting : Country, Close To Golf, Close To Port, Close To Shops, Close To Sea, Close To Town, Close To Schools, Close To Forest, Close To Marina, Urbanisation. Orientation : West. Condition : Good. Pool : Communal, Children's Pool. Climate Control : Air Conditioning, Fireplace. Views : Mountain, Country, Panoramic, Garden, Forest, Street. Features : Covered Terrace, Fitted Wardrobes, Near Transport, Private Terrace, Solarium, ADSL / WIFI, Storage Room, Ensuite Bathroom, Marble Flooring, Barbeque, Restaurant On Site, Near Mosque, Fiber Optic. Furniture : Optional. Kitchen : Fully Fitted. Garden : Communal, Private. Security : Gated Complex, Entry Phone, Alarm System. Parking : Covered, Street, More Than One, Communal. Utilities : Electricity, Drinkable Water, Telephone. Category : Luxury, Resale.