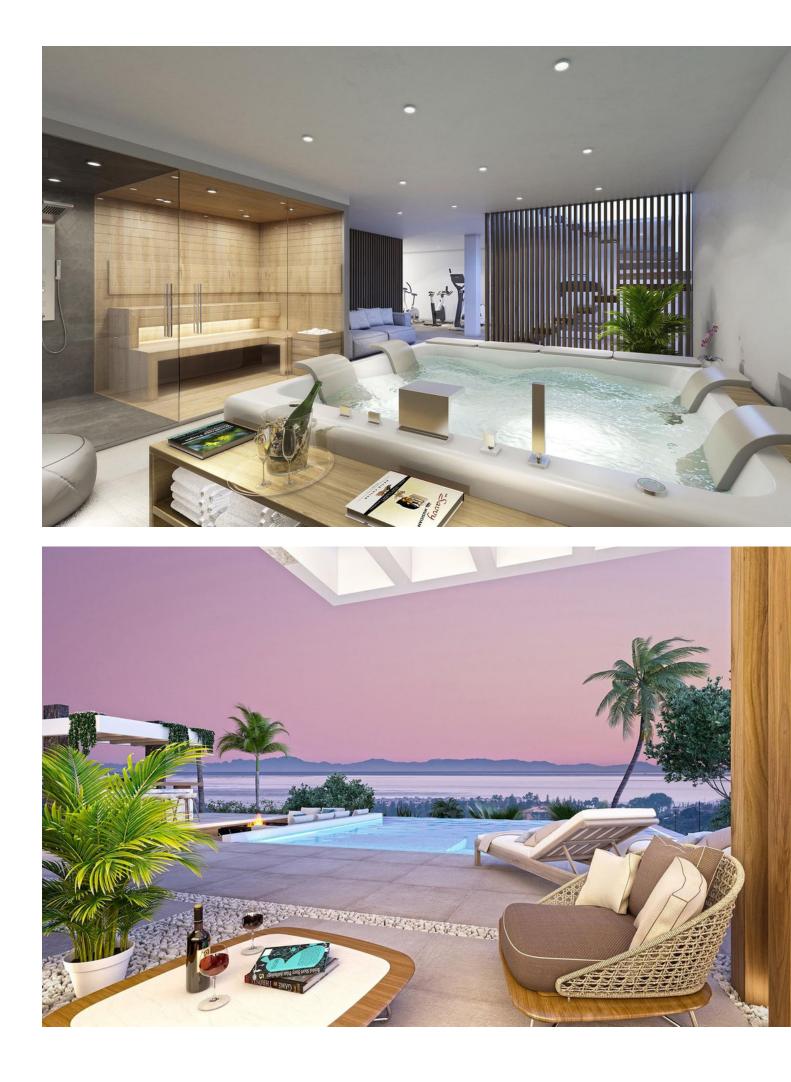

## Sales - House - Estepona 2.950.000€

The Heights of La Resina Golf is "Taking Luxury Living to New Heights". Relaxation starts from the moment you arrive home. Formed from the core elements of wood, glass and trees, your very own light and spacious zen garden welcomes you to your own tranquil haven. The breathtaking natural environment comes together with the elegance of contemporary architecture and décor, achieving the perfect balance between design, comfort and respect for nature and its surroundings. The Heights offers light airy interiors throughout all their homes. Each villa has been designed to flow seamlessly throughout their open plan living space, with floor to ceiling windows to blend the outside living spaces into your interior. Natural light will flood every corner of your home with the creative use of glass walls and room dividers. Every unique detail has been designed to make your home a piece of art. Design of every villa has been meticulously planned to provide the comfort required of today's modern living, the entertainment demanded of a leisure home on the Costa del Sol and the reliability and quality expected in the luxury property segment. We have combined all of those elements to include, as an example, intelligent glass in the bathroom interior window and mood lighting. We know the importance of keeping your home and family secure. At The Heights you can be assured that your villa is safe from the moment you enter your private estate. With 24-hour security based at the entrance of La Resina, peaceof- mind is only a few moments from your door. Inside, your dream home is controlled with domotics throughout, enabling you to access the security cameras and many other different elements to make your home remotely controlled. As standard, Prosegur will pre-install an advanced alarm system which you can adapt further to suit your security requirements. La Resina Golf and Country Club: The Heights is set within the secure private grounds of the nine hole La Resina Golf and Country Club. From the moment you pass through the security arch you will enter into the family friendly country club. Plans are also underway to create a private La Resina Sanctuary with its own Padel and Tennis courts as well as a gymnasium and small commercial centre. Location: Situated just a mere 6 minute drive from the relaxing resort of Laguna Village, enjoy a day of shopping, dining, partying or just relaxing by the sea. Alternatively head to Puerto Banús where you can spend a day at La Sala by The Sea for the ultimate beach club experience, or browse the designer brands in the world famous marina.