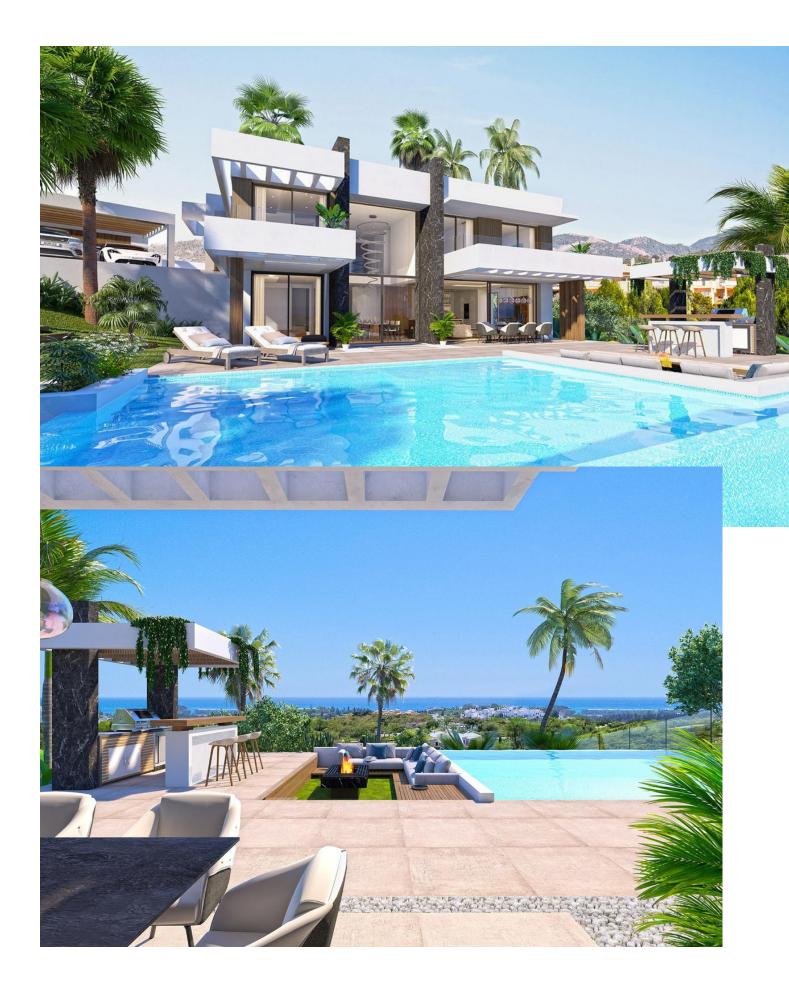

## Sales - House - Estepona 2.950.000€

The Heights of La Resina Golf is "Taking Luxury Living to New Heights". Relaxation starts from the moment you arrive home. Formed from the core elements of wood, glass and trees, your very own light and spacious zen garden welcomes you to your own tranquil haven. The breathtaking natural environment comes together with the elegance of contemporary architecture and décor, achieving the perfect balance between design, comfort and respect for nature and its surroundings. The Heights offers light airy interiors throughout all their homes. Each villa has been designed to flow seamlessly throughout their open plan living space, with floor to ceiling windows to blend the outside living spaces into your interior. Natural light will flood every corner of your home with the creative use of glass walls and room dividers. Every unique detail has been designed to make your home a piece of art. Design of every villa has been meticulously planned to provide the comfort required of today's modern living, the entertainment demanded of a leisure home on the Costa del Sol and the reliability and quality expected in the luxury property segment. We have combined all of those elements to include, as an example, intelligent glass in the bathroom interior window and mood lighting. We know the importance of keeping your home and family secure. At The Heights you can be assured that your villa is safe from the moment you enter your private estate. With 24-hour security based at the entrance of La Resina, peaceof- mind is only a few moments from your door. Inside, your dream home is controlled with domotics throughout, enabling you to access the security cameras and many other different elements to make your home remotely controlled. As standard, Prosegur will pre-install an advanced alarm system which you can adapt further to suit your security requirements. La Resina Golf and Country Club: The Heights is set within the secure private grounds of the nine hole La Resina Golf and Country Club. From the moment you pass through the security arch you will enter into the family friendly country club. Plans are also underway to create a private La Resina Sanctuary with its own Padel and Tennis courts as well as a gymnasium and small commercial centre. Location: Situated just a mere 6 minute drive from the relaxing resort of Laguna Village, enjoy a day of shopping, dining, partying or just relaxing by the sea. Alternatively head to Puerto Banús where you can spend a day at La Sala by The Sea for the ultimate beach club experience, or browse the designer brands in the world famous marina.

Setting Close To Schools

Climate Control Air Conditioning Central Heating U/F Heating

Kitchen Fully Fitted

Category

Orientation South East

Views Sea Golf Panoramic

Garden Pool Urban

Garden V Private New Construction
Features
Fitted Wardrobes
Private Terrace
Storage Room
Utility Room
Ensuite Bathroom
Marble Flooring
Double Glazing
Security
Alarm System