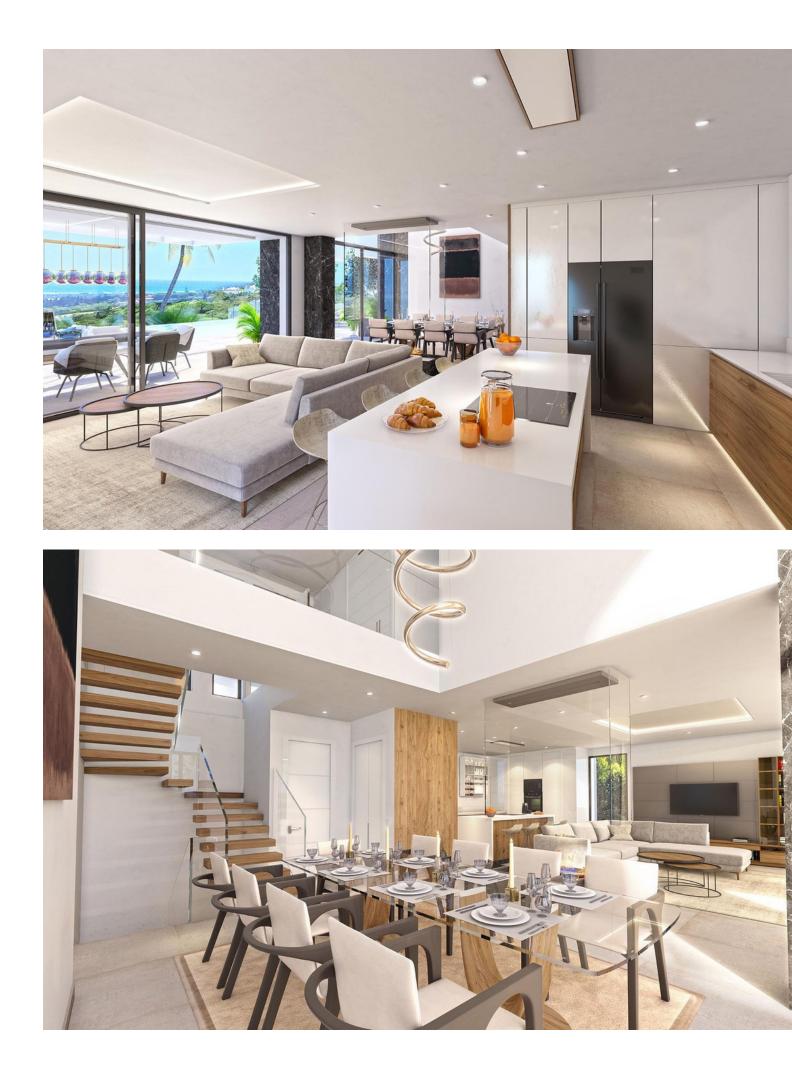

## Sales - House - Estepona 2.950.000€

The Heights of La Resina Golf is "Taking Luxury Living to New Heights". Relaxation starts from the moment you arrive home. Formed from the core elements of wood, glass and trees, your very own light and spacious zen garden welcomes you to your own tranquil haven. The breathtaking natural environment comes together with the elegance of contemporary architecture and décor, achieving the perfect balance between design, comfort and respect for nature and its surroundings. The Heights offers light airy interiors throughout all their homes. Each villa has been designed to flow seamlessly throughout their open plan living space, with floor to ceiling windows to blend the outside living spaces into your interior. Natural light will flood every corner of your home with the creative use of glass walls and room dividers. Every unique detail has been designed to make your home a piece of art. Design of every villa has been meticulously planned to provide the comfort required of today's modern living, the entertainment demanded of a leisure home on the Costa del Sol and the reliability and quality expected in the luxury property segment. We have combined all of those elements to include, as an example, intelligent glass in the bathroom interior window and mood lighting. We know the importance of keeping your home and family secure. At The Heights you can be assured that your villa is safe from the moment you enter your private estate. With 24-hour security based at the entrance of La Resina, peaceof- mind is only a few moments from your door. Inside, your dream home is controlled with domotics throughout, enabling you to access the security cameras and many other different elements to make your home remotely controlled. As standard, Prosegur will pre-install an advanced alarm system which you can adapt further to suit your security requirements. La Resina Golf and Country Club: The Heights is set within the secure private grounds of the nine hole La Resina Golf and Country Club. From the moment you pass through the security arch you will enter into the family friendly country club. Plans are also underway to create a private La Resina Sanctuary with its own Padel and Tennis courts as well as a gymnasium and small commercial centre. Location: Situated just a mere 6 minute drive from the relaxing resort of Laguna Village, enjoy a day of shopping, dining, partying or just relaxing by the sea. Alternatively head to Puerto Banús where you can spend a day at La Sala by The Sea for the ultimate beach club experience, or browse the designer brands in the world famous marina.

Setting Close To Schools

Climate Control Air Conditioning Central Heating U/F Heating

Kitchen Fully Fitted

Category

Orientation South East

Views Sea Golf Panoramic

Garden Pool Urban

Garden V Private New Construction
Features
Fitted Wardrobes
Private Terrace
Storage Room
Utility Room
Ensuite Bathroom
Marble Flooring
Double Glazing
Security
Alarm System