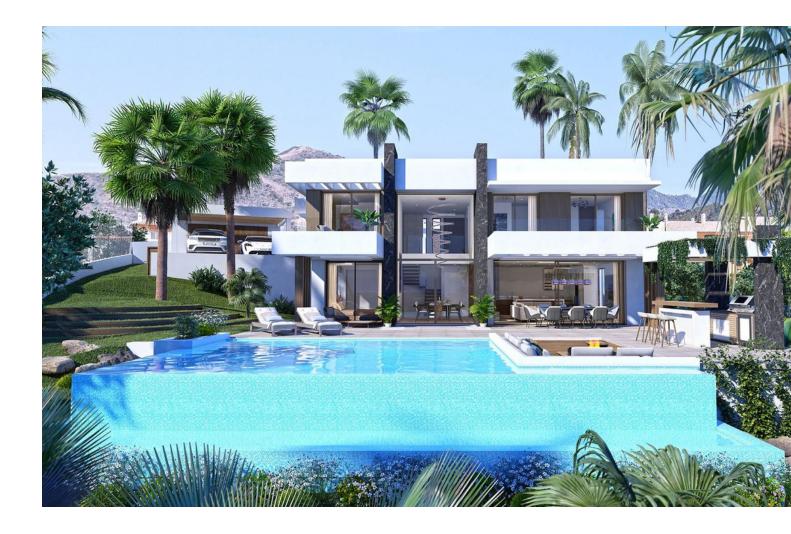

## Sales - House - Estepona 2.950.000€

The Heights of La Resina Golf is "Taking Luxury Living to New Heights". Relaxation starts from the moment you arrive home. Formed from the core elements of wood, glass and trees, your very own light and spacious zen garden welcomes you to your own tranquil haven. The breathtaking natural environment comes together with the elegance of contemporary architecture and décor, achieving the perfect balance between design, comfort and respect for nature and its surroundings. The Heights offers light airy interiors throughout all their homes. Each villa has been designed to flow seamlessly throughout their open plan living space, with floor to ceiling windows to blend the outside living spaces into your interior. Natural light will flood every corner of your home with the creative use of glass walls and room dividers. Every unique detail has been designed to make your home a piece of art. Design of every villa has been meticulously planned to provide the comfort required of today's modern living, the entertainment demanded of a leisure home on the Costa del Sol and the reliability and quality expected in the luxury property segment. We have combined all of those elements to include, as an example, intelligent glass in the bathroom interior window and mood lighting. We know the importance of keeping your home and family secure. At The Heights you can be assured that your villa is safe from the moment you enter your private estate. With 24-hour security based at the entrance of La Resina, peaceof- mind is only a few moments from your door. Inside, your dream home is controlled with domotics throughout, enabling you to access the security cameras and many other different elements to make your home remotely controlled. As standard, Prosegur will pre-install an advanced alarm system which you can adapt further to suit your security requirements. La Resina Golf and Country Club: The Heights is set within the secure private grounds of the nine hole La Resina Golf and Country Club. From the moment you pass through the security arch you will enter into the family friendly country club. Plans are also underway to create a private La Resina Sanctuary with its own Padel and Tennis courts as well as a gymnasium and small commercial centre. Location: Situated just a mere 6 minute drive from the relaxing resort of Laguna Village, enjoy a day of shopping, dining, partying or just relaxing by the sea. Alternatively head to Puerto Banús where you can spend a day at La Sala by The Sea for the ultimate beach club experience, or browse the designer brands in the world famous marina.