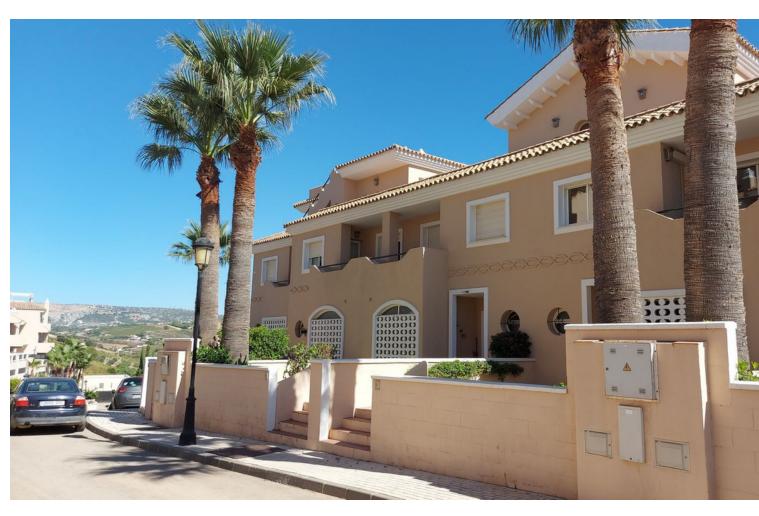

## Sales - House - La Duquesa 349.000€

La Duquesa House

Community: 3,084 EUR / year IBI: 1,051 EUR / year

3

2

210 m2

La Vizcaronda - Exceptionally spacious 3 bedroom 2 bathroom townhouses with underground garage for sale, situated in a gated community with 3 swimming pools. The houses feature a high general standard of fixtures and fittings and the accommodation briefly includes an entrance hallway with guest w.c. and store room off leading to a spacious lounge/dining room with open fireplace which also opens onto a good sized terrace. New Fitted kitchen with granite work tops and built-in Bosch appliances including an oven, hob, dish washer and fridge/freezer. Ample breakfast space. On the upper floor the master bedroom has fitted wardrobes and an en suite bathroom with bath and shower over. Under floor heating. There are 2 further bedrooms with fitted wardrobes sharing a bathroom with corner shower and under floor heating. On the top floor there is a solarium with open views for all day sunshine. On the bottom floor there is a private garage with ample storage space. Townhouse, La Duquesa, Costa del Sol. 3 Bedrooms, 2 Bathrooms, Built 148 m², Terrace 90 m². Setting: Close To Golf, Close To Port, Close To Marina, Urbanisation. Orientation: East. Condition: Excellent. Pool: Communal, Children`s Pool. Climate Control: Air Conditioning, Hot A/C, Cold A/C, Fireplace. Views: Mountain, Garden, Pool. Features: Fitted Wardrobes, Private Terrace, Solarium, Satellite TV, ADSL / WIFI, Storage Room, Utility Room, Ensuite Bathroom, Marble Flooring, Double Glazing. Furniture: Part Furnished. Kitchen: Fully Fitted. Garden: Communal, Private. Security: Gated Complex, 24 Hour Security. Parking: Underground, Garage. Utilities: Electricity, Drinkable Water, Telephone. Category: Investment, Luxury, Resale.