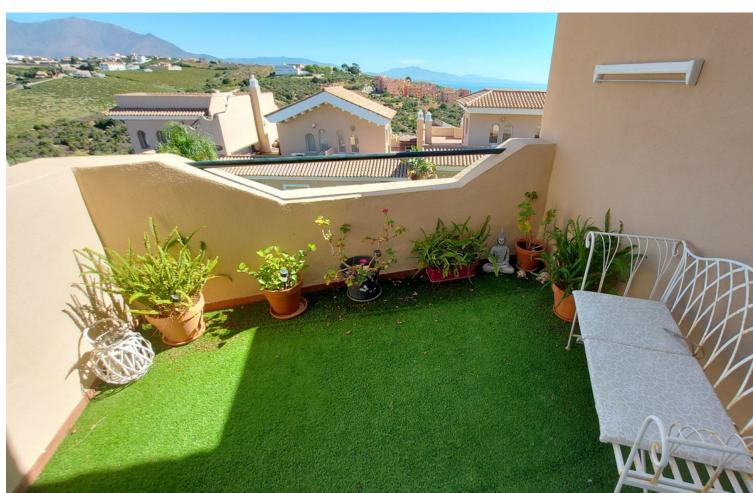

## Sales - House - La Duquesa 349.000€

La Duquesa House

Community: 3,084 EUR / year IBI: 1,051 EUR / year

3

2

210 m2

La Vizcaronda - Exceptionally spacious 3 bedroom 2 bathroom townhouses with underground garage for sale, situated in a gated community with 3 swimming pools. The houses feature a high general standard of fixtures and fittings and the accommodation briefly includes an entrance hallway with guest w.c. and store room off leading to a spacious lounge/dining room with open fireplace which also opens onto a good sized terrace. New Fitted kitchen with granite work tops and built-in Bosch appliances including an oven, hob, dish washer and fridge/freezer. Ample breakfast space. On the upper floor the master bedroom has fitted wardrobes and an en suite bathroom with bath and shower over. Under floor heating. There are 2 further bedrooms with fitted wardrobes sharing a bathroom with corner shower and under floor heating. On the top floor there is a solarium with open views for all day sunshine. On the bottom floor there is a private garage with ample storage space. Townhouse, La Duquesa, Costa del Sol. 3 Bedrooms, 2 Bathrooms, Built 148 m², Terrace 90 m². Setting: Close To Golf, Close To Port, Close To Marina, Urbanisation. Orientation: East. Condition: Excellent. Pool: Communal, Children`s Pool. Climate Control: Air Conditioning, Hot A/C, Cold A/C, Fireplace. Views: Mountain, Garden, Pool. Features: Fitted Wardrobes, Private Terrace, Solarium, Satellite TV, ADSL / WIFI, Storage Room, Utility Room, Ensuite Bathroom, Marble Flooring, Double Glazing. Furniture: Part Furnished. Kitchen: Fully Fitted. Garden: Communal, Private. Security: Gated Complex, 24 Hour Security. Parking: Underground, Garage. Utilities: Electricity, Drinkable Water, Telephone. Category: Investment, Luxury, Resale.