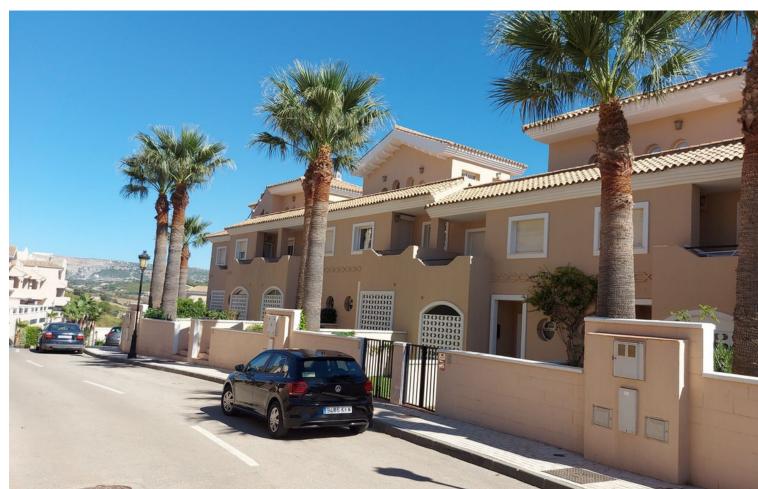

## Sales - House - La Duquesa 349.000€

La Duquesa House

Community: 3,084 EUR / year IBI: 1,051 EUR / year

3

2

210 m2

La Vizcaronda - Exceptionally spacious 3 bedroom 2 bathroom townhouses with underground garage for sale, situated in a gated community with 3 swimming pools. The houses feature a high general standard of fixtures and fittings and the accommodation briefly includes an entrance hallway with guest w.c. and store room off leading to a spacious lounge/dining room with open fireplace which also opens onto a good sized terrace. New Fitted kitchen with granite work tops and built-in Bosch appliances including an oven, hob, dish washer and fridge/freezer. Ample breakfast space. On the upper floor the master bedroom has fitted wardrobes and an en suite bathroom with bath and shower over. Under floor heating. There are 2 further bedrooms with fitted wardrobes sharing a bathroom with corner shower and under floor heating. On the top floor there is a solarium with open views for all day sunshine. On the bottom floor there is a private garage with ample storage space. Townhouse, La Duquesa, Costa del Sol. 3 Bedrooms, 2 Bathrooms, Built 148 m², Terrace 90 m². Setting: Close To Golf, Close To Port, Close To Marina, Urbanisation. Orientation: East. Condition: Excellent. Pool: Communal, Children`s Pool. Climate Control: Air Conditioning, Hot A/C, Cold A/C, Fireplace. Views: Mountain, Garden, Pool. Features: Fitted Wardrobes, Private Terrace, Solarium, Satellite TV, ADSL / WIFI, Storage Room, Utility Room, Ensuite Bathroom, Marble Flooring, Double Glazing. Furniture: Part Furnished. Kitchen: Fully Fitted. Garden: Communal, Private. Security: Gated Complex, 24 Hour Security. Parking: Underground, Garage. Utilities: Electricity, Drinkable Water, Telephone. Category: Investment, Luxury, Resale.