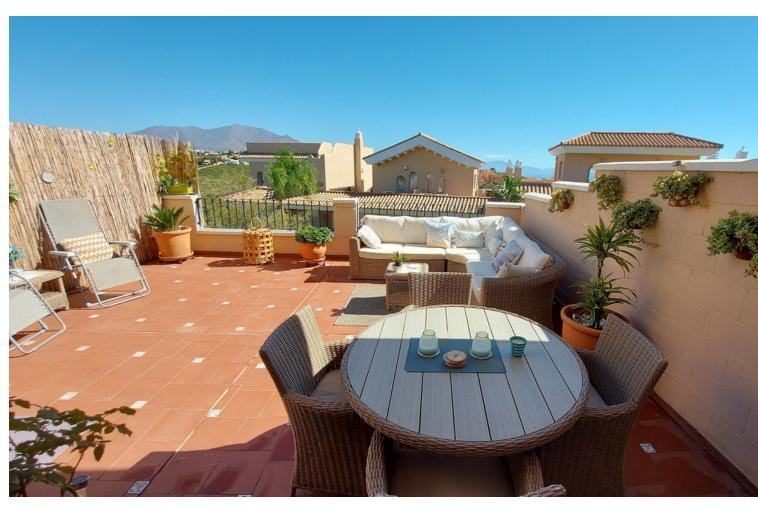

## Sales - House - La Duquesa 349.000€

La Duquesa House

Community: 3,084 EUR / year IBI: 1,051 EUR / year

3

2

210 m2

La Vizcaronda - Exceptionally spacious 3 bedroom 2 bathroom townhouses with underground garage for sale, situated in a gated community with 3 swimming pools. The houses feature a high general standard of fixtures and fittings and the accommodation briefly includes an entrance hallway with guest w.c. and store room off leading to a spacious lounge/dining room with open fireplace which also opens onto a good sized terrace. New Fitted kitchen with granite work tops and built-in Bosch appliances including an oven, hob, dish washer and fridge/freezer. Ample breakfast space. On the upper floor the master bedroom has fitted wardrobes and an en suite bathroom with bath and shower over. Under floor heating. There are 2 further bedrooms with fitted wardrobes sharing a bathroom with corner shower and under floor heating. On the top floor there is a solarium with open views for all day sunshine. On the bottom floor there is a private garage with ample storage space. Townhouse, La Duquesa, Costa del Sol. 3 Bedrooms, 2 Bathrooms, Built 148 m², Terrace 90 m². Setting: Close To Golf, Close To Port, Close To Marina, Urbanisation. Orientation: East. Condition: Excellent. Pool: Communal, Children`s Pool. Climate Control: Air Conditioning, Hot A/C, Cold A/C, Fireplace. Views: Mountain, Garden, Pool. Features: Fitted Wardrobes, Private Terrace, Solarium, Satellite TV, ADSL / WIFI, Storage Room, Utility Room, Ensuite Bathroom, Marble Flooring, Double Glazing. Furniture: Part Furnished. Kitchen: Fully Fitted. Garden: Communal, Private. Security: Gated Complex, 24 Hour Security. Parking: Underground, Garage. Utilities: Electricity, Drinkable Water, Telephone. Category: Investment, Luxury, Resale.