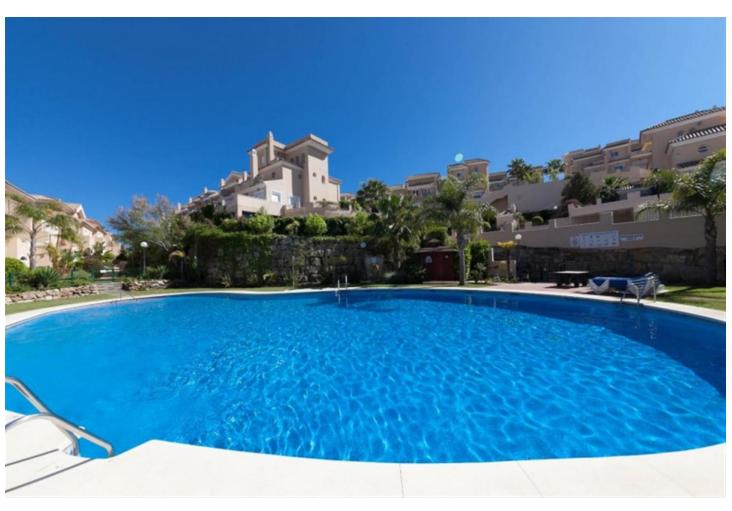

## Sales - House - La Duquesa 349.000€

La Duquesa House

Community: 3,084 EUR / year IBI: 1,051 EUR / year

3

2

210 m2

La Vizcaronda - Exceptionally spacious 3 bedroom 2 bathroom townhouses with underground garage for sale, situated in a gated community with 3 swimming pools. The houses feature a high general standard of fixtures and fittings and the accommodation briefly includes an entrance hallway with guest w.c. and store room off leading to a spacious lounge/dining room with open fireplace which also opens onto a good sized terrace. New Fitted kitchen with granite work tops and built-in Bosch appliances including an oven, hob, dish washer and fridge/freezer. Ample breakfast space. On the upper floor the master bedroom has fitted wardrobes and an en suite bathroom with bath and shower over. Under floor heating. There are 2 further bedrooms with fitted wardrobes sharing a bathroom with corner shower and under floor heating. On the top floor there is a solarium with open views for all day sunshine. On the bottom floor there is a private garage with ample storage space. Townhouse, La Duquesa, Costa del Sol. 3 Bedrooms, 2 Bathrooms, Built 148 m², Terrace 90 m². Setting: Close To Golf, Close To Port, Close To Marina, Urbanisation. Orientation: East. Condition: Excellent. Pool: Communal, Children`s Pool. Climate Control: Air Conditioning, Hot A/C, Cold A/C, Fireplace. Views: Mountain, Garden, Pool. Features: Fitted Wardrobes, Private Terrace, Solarium, Satellite TV, ADSL / WIFI, Storage Room, Utility Room, Ensuite Bathroom, Marble Flooring, Double Glazing. Furniture: Part Furnished. Kitchen: Fully Fitted. Garden: Communal, Private. Security: Gated Complex, 24 Hour Security. Parking: Underground, Garage. Utilities: Electricity, Drinkable Water, Telephone. Category: Investment, Luxury, Resale.