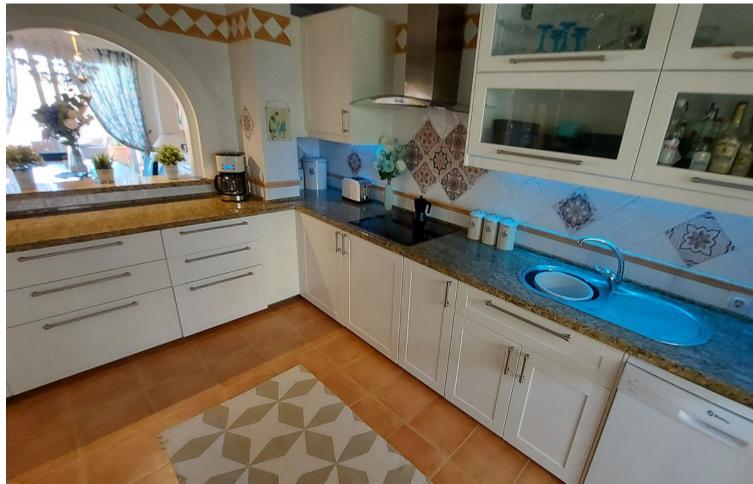

## Sales - House - La Duquesa 349.000€

La Duquesa House

Community: 3,084 EUR / year IBI: 1,051 EUR / year

3

2

210 m2

La Vizcaronda - Exceptionally spacious 3 bedroom 2 bathroom townhouses with underground garage for sale, situated in a gated community with 3 swimming pools. The houses feature a high general standard of fixtures and fittings and the accommodation briefly includes an entrance hallway with guest w.c. and store room off leading to a spacious lounge/dining room with open fireplace which also opens onto a good sized terrace. New Fitted kitchen with granite work tops and built-in Bosch appliances including an oven, hob, dish washer and fridge/freezer. Ample breakfast space. On the upper floor the master bedroom has fitted wardrobes and an en suite bathroom with bath and shower over. Under floor heating. There are 2 further bedrooms with fitted wardrobes sharing a bathroom with corner shower and under floor heating. On the top floor there is a solarium with open views for all day sunshine. On the bottom floor there is a private garage with ample storage space. Townhouse, La Duquesa, Costa del Sol. 3 Bedrooms, 2 Bathrooms, Built 148 m², Terrace 90 m². Setting: Close To Golf, Close To Port, Close To Marina, Urbanisation. Orientation: East. Condition: Excellent. Pool: Communal, Children`s Pool. Climate Control: Air Conditioning, Hot A/C, Cold A/C, Fireplace. Views: Mountain, Garden, Pool. Features: Fitted Wardrobes, Private Terrace, Solarium, Satellite TV, ADSL / WIFI, Storage Room, Utility Room, Ensuite Bathroom, Marble Flooring, Double Glazing. Furniture: Part Furnished. Kitchen: Fully Fitted. Garden: Communal, Private. Security: Gated Complex, 24 Hour Security. Parking: Underground, Garage. Utilities: Electricity, Drinkable Water, Telephone. Category: Investment, Luxury, Resale.