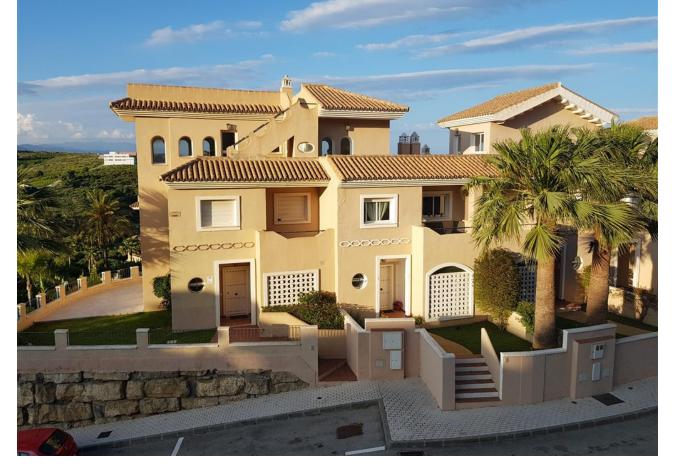

## Sales - House - La Duquesa 349.000€

La Duquesa House

Community: 3,084 EUR / year IBI: 1,051 EUR / year

3

2

210 m2

La Vizcaronda - Exceptionally spacious 3 bedroom 2 bathroom townhouses with underground garage for sale, situated in a gated community with 3 swimming pools. The houses feature a high general standard of fixtures and fittings and the accommodation briefly includes an entrance hallway with guest w.c. and store room off leading to a spacious lounge/dining room with open fireplace which also opens onto a good sized terrace. New Fitted kitchen with granite work tops and built-in Bosch appliances including an oven, hob, dish washer and fridge/freezer. Ample breakfast space. On the upper floor the master bedroom has fitted wardrobes and an en suite bathroom with bath and shower over. Under floor heating. There are 2 further bedrooms with fitted wardrobes sharing a bathroom with corner shower and under floor heating. On the top floor there is a solarium with open views for all day sunshine. On the bottom floor there is a private garage with ample storage space. Townhouse, La Duquesa, Costa del Sol. 3 Bedrooms, 2 Bathrooms, Built 148 m², Terrace 90 m². Setting: Close To Golf, Close To Port, Close To Marina, Urbanisation. Orientation: East. Condition: Excellent. Pool: Communal, Children`s Pool. Climate Control: Air Conditioning, Hot A/C, Cold A/C, Fireplace. Views: Mountain, Garden, Pool. Features: Fitted Wardrobes, Private Terrace, Solarium, Satellite TV, ADSL / WIFI, Storage Room, Utility Room, Ensuite Bathroom, Marble Flooring, Double Glazing. Furniture: Part Furnished. Kitchen: Fully Fitted. Garden: Communal, Private. Security: Gated Complex, 24 Hour Security. Parking: Underground, Garage. Utilities: Electricity, Drinkable Water, Telephone. Category: Investment, Luxury, Resale.