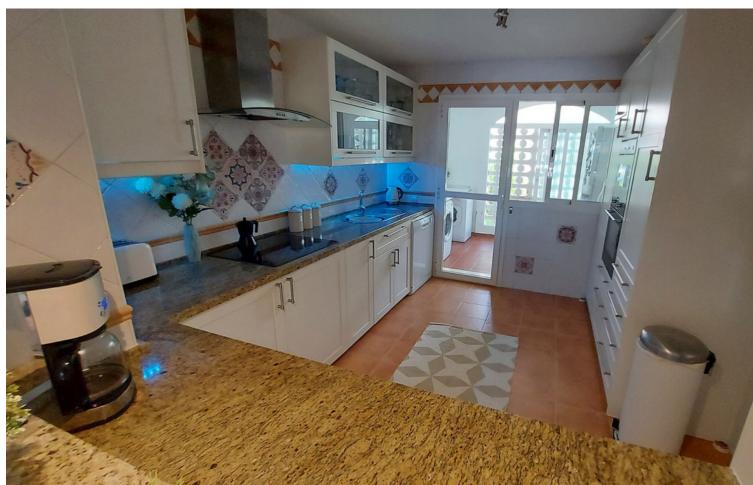

## Sales - House - La Duquesa 349.000€

La Duquesa House

Community: 3,084 EUR / year IBI: 1,051 EUR / year

3

2

210 m2

La Vizcaronda - Exceptionally spacious 3 bedroom 2 bathroom townhouses with underground garage for sale, situated in a gated community with 3 swimming pools. The houses feature a high general standard of fixtures and fittings and the accommodation briefly includes an entrance hallway with guest w.c. and store room off leading to a spacious lounge/dining room with open fireplace which also opens onto a good sized terrace. New Fitted kitchen with granite work tops and built-in Bosch appliances including an oven, hob, dish washer and fridge/freezer. Ample breakfast space. On the upper floor the master bedroom has fitted wardrobes and an en suite bathroom with bath and shower over. Under floor heating. There are 2 further bedrooms with fitted wardrobes sharing a bathroom with corner shower and under floor heating. On the top floor there is a solarium with open views for all day sunshine. On the bottom floor there is a private garage with ample storage space. Townhouse, La Duquesa, Costa del Sol. 3 Bedrooms, 2 Bathrooms, Built 148 m², Terrace 90 m². Setting: Close To Golf, Close To Port, Close To Marina, Urbanisation. Orientation: East. Condition: Excellent. Pool: Communal, Children`s Pool. Climate Control: Air Conditioning, Hot A/C, Cold A/C, Fireplace. Views: Mountain, Garden, Pool. Features: Fitted Wardrobes, Private Terrace, Solarium, Satellite TV, ADSL / WIFI, Storage Room, Utility Room, Ensuite Bathroom, Marble Flooring, Double Glazing. Furniture: Part Furnished. Kitchen: Fully Fitted. Garden: Communal, Private. Security: Gated Complex, 24 Hour Security. Parking: Underground, Garage. Utilities: Electricity, Drinkable Water, Telephone. Category: Investment, Luxury, Resale.