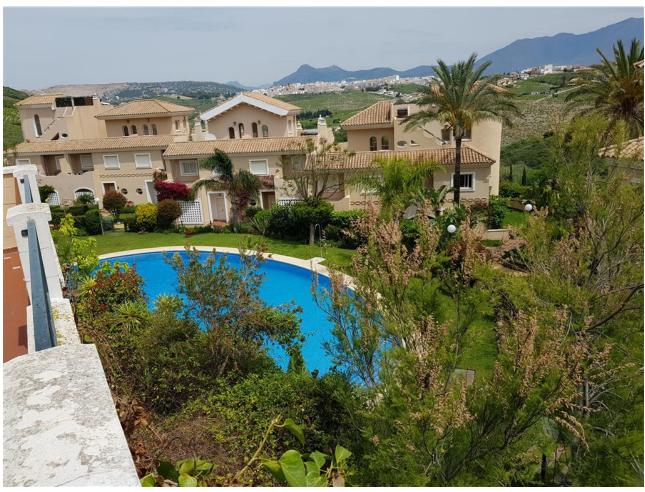

## Sales - House - La Duquesa 349.000€

La Duquesa House

Community: 3,084 EUR / year IBI: 1,051 EUR / year

3

2

210 m2

La Vizcaronda - Exceptionally spacious 3 bedroom 2 bathroom townhouses with underground garage for sale, situated in a gated community with 3 swimming pools. The houses feature a high general standard of fixtures and fittings and the accommodation briefly includes an entrance hallway with guest w.c. and store room off leading to a spacious lounge/dining room with open fireplace which also opens onto a good sized terrace. New Fitted kitchen with granite work tops and built-in Bosch appliances including an oven, hob, dish washer and fridge/freezer. Ample breakfast space. On the upper floor the master bedroom has fitted wardrobes and an en suite bathroom with bath and shower over. Under floor heating. There are 2 further bedrooms with fitted wardrobes sharing a bathroom with corner shower and under floor heating. On the top floor there is a solarium with open views for all day sunshine. On the bottom floor there is a private garage with ample storage space. Townhouse, La Duquesa, Costa del Sol. 3 Bedrooms, 2 Bathrooms, Built 148 m², Terrace 90 m². Setting: Close To Golf, Close To Port, Close To Marina, Urbanisation. Orientation: East. Condition: Excellent. Pool: Communal, Children`s Pool. Climate Control: Air Conditioning, Hot A/C, Cold A/C, Fireplace. Views: Mountain, Garden, Pool. Features: Fitted Wardrobes, Private Terrace, Solarium, Satellite TV, ADSL / WIFI, Storage Room, Utility Room, Ensuite Bathroom, Marble Flooring, Double Glazing. Furniture: Part Furnished. Kitchen: Fully Fitted. Garden: Communal, Private. Security: Gated Complex, 24 Hour Security. Parking: Underground, Garage. Utilities: Electricity, Drinkable Water, Telephone. Category: Investment, Luxury, Resale.