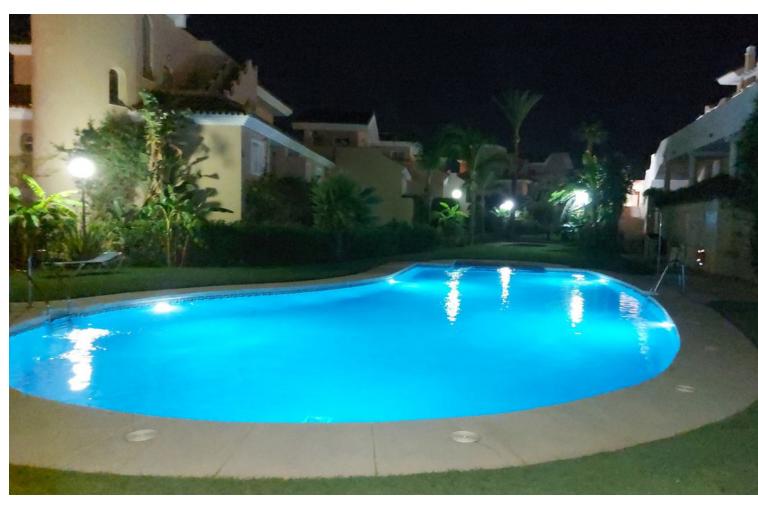

## Sales - House - La Duquesa 349.000€

La Duquesa House

Community: 3,084 EUR / year IBI: 1,051 EUR / year

3

2

210 m2

La Vizcaronda - Exceptionally spacious 3 bedroom 2 bathroom townhouses with underground garage for sale, situated in a gated community with 3 swimming pools. The houses feature a high general standard of fixtures and fittings and the accommodation briefly includes an entrance hallway with guest w.c. and store room off leading to a spacious lounge/dining room with open fireplace which also opens onto a good sized terrace. New Fitted kitchen with granite work tops and built-in Bosch appliances including an oven, hob, dish washer and fridge/freezer. Ample breakfast space. On the upper floor the master bedroom has fitted wardrobes and an en suite bathroom with bath and shower over. Under floor heating. There are 2 further bedrooms with fitted wardrobes sharing a bathroom with corner shower and under floor heating. On the top floor there is a solarium with open views for all day sunshine. On the bottom floor there is a private garage with ample storage space. Townhouse, La Duquesa, Costa del Sol. 3 Bedrooms, 2 Bathrooms, Built 148 m², Terrace 90 m². Setting: Close To Golf, Close To Port, Close To Marina, Urbanisation. Orientation: East. Condition: Excellent. Pool: Communal, Children`s Pool. Climate Control: Air Conditioning, Hot A/C, Cold A/C, Fireplace. Views: Mountain, Garden, Pool. Features: Fitted Wardrobes, Private Terrace, Solarium, Satellite TV, ADSL / WIFI, Storage Room, Utility Room, Ensuite Bathroom, Marble Flooring, Double Glazing. Furniture: Part Furnished. Kitchen: Fully Fitted. Garden: Communal, Private. Security: Gated Complex, 24 Hour Security. Parking: Underground, Garage. Utilities: Electricity, Drinkable Water, Telephone. Category: Investment, Luxury, Resale.