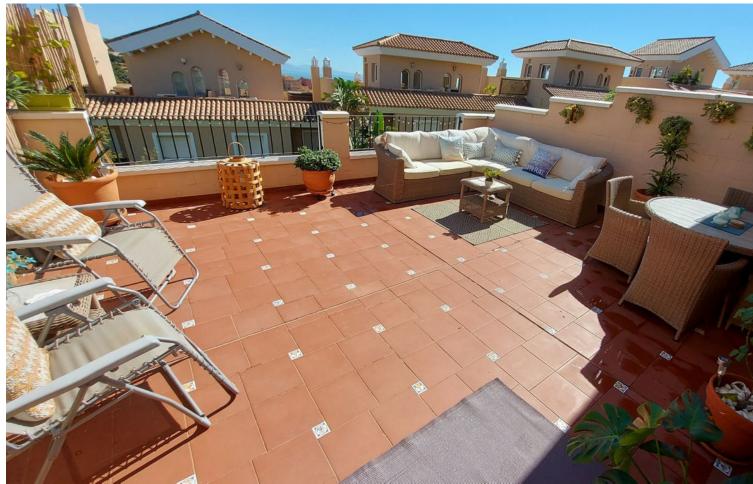

## Sales - House - La Duquesa 349.000€

La Duquesa House

Community: 3,084 EUR / year IBI: 1,051 EUR / year

3

2

210 m2

La Vizcaronda - Exceptionally spacious 3 bedroom 2 bathroom townhouses with underground garage for sale, situated in a gated community with 3 swimming pools. The houses feature a high general standard of fixtures and fittings and the accommodation briefly includes an entrance hallway with guest w.c. and store room off leading to a spacious lounge/dining room with open fireplace which also opens onto a good sized terrace. New Fitted kitchen with granite work tops and built-in Bosch appliances including an oven, hob, dish washer and fridge/freezer. Ample breakfast space. On the upper floor the master bedroom has fitted wardrobes and an en suite bathroom with bath and shower over. Under floor heating. There are 2 further bedrooms with fitted wardrobes sharing a bathroom with corner shower and under floor heating. On the top floor there is a solarium with open views for all day sunshine. On the bottom floor there is a private garage with ample storage space. Townhouse, La Duquesa, Costa del Sol. 3 Bedrooms, 2 Bathrooms, Built 148 m², Terrace 90 m². Setting: Close To Golf, Close To Port, Close To Marina, Urbanisation. Orientation: East. Condition: Excellent. Pool: Communal, Children`s Pool. Climate Control: Air Conditioning, Hot A/C, Cold A/C, Fireplace. Views: Mountain, Garden, Pool. Features: Fitted Wardrobes, Private Terrace, Solarium, Satellite TV, ADSL / WIFI, Storage Room, Utility Room, Ensuite Bathroom, Marble Flooring, Double Glazing. Furniture: Part Furnished. Kitchen: Fully Fitted. Garden: Communal, Private. Security: Gated Complex, 24 Hour Security. Parking: Underground, Garage. Utilities: Electricity, Drinkable Water, Telephone. Category: Investment, Luxury, Resale.