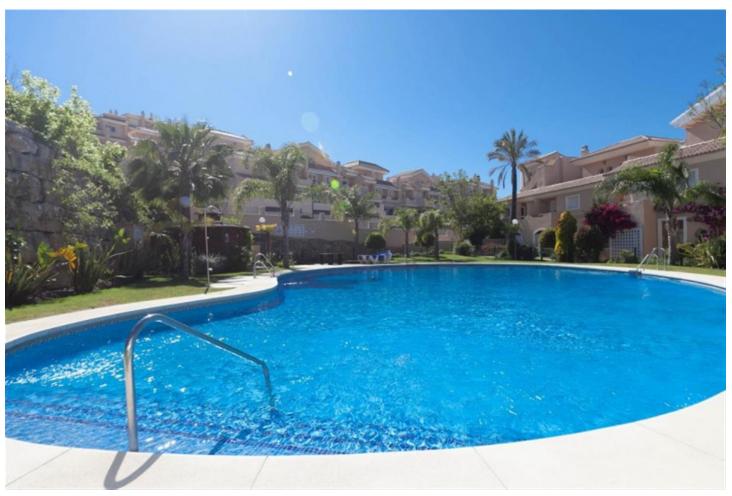

## Sales - House - La Duquesa 349.000€

La Duquesa House

Community: 3,084 EUR / year IBI: 1,051 EUR / year

3

2

210 m2

La Vizcaronda - Exceptionally spacious 3 bedroom 2 bathroom townhouses with underground garage for sale, situated in a gated community with 3 swimming pools. The houses feature a high general standard of fixtures and fittings and the accommodation briefly includes an entrance hallway with guest w.c. and store room off leading to a spacious lounge/dining room with open fireplace which also opens onto a good sized terrace. New Fitted kitchen with granite work tops and built-in Bosch appliances including an oven, hob, dish washer and fridge/freezer. Ample breakfast space. On the upper floor the master bedroom has fitted wardrobes and an en suite bathroom with bath and shower over. Under floor heating. There are 2 further bedrooms with fitted wardrobes sharing a bathroom with corner shower and under floor heating. On the top floor there is a solarium with open views for all day sunshine. On the bottom floor there is a private garage with ample storage space. Townhouse, La Duquesa, Costa del Sol. 3 Bedrooms, 2 Bathrooms, Built 148 m², Terrace 90 m². Setting: Close To Golf, Close To Port, Close To Marina, Urbanisation. Orientation: East. Condition: Excellent. Pool: Communal, Children`s Pool. Climate Control: Air Conditioning, Hot A/C, Cold A/C, Fireplace. Views: Mountain, Garden, Pool. Features: Fitted Wardrobes, Private Terrace, Solarium, Satellite TV, ADSL / WIFI, Storage Room, Utility Room, Ensuite Bathroom, Marble Flooring, Double Glazing. Furniture: Part Furnished. Kitchen: Fully Fitted. Garden: Communal, Private. Security: Gated Complex, 24 Hour Security. Parking: Underground, Garage. Utilities: Electricity, Drinkable Water, Telephone. Category: Investment, Luxury, Resale.