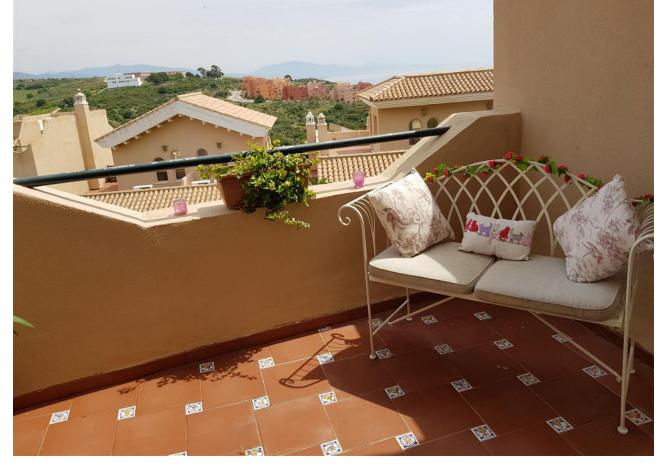

## Sales - House - La Duquesa 349.000€

La Duquesa House

Community: 3,084 EUR / year IBI: 1,051 EUR / year

3

2

210 m2

La Vizcaronda - Exceptionally spacious 3 bedroom 2 bathroom townhouses with underground garage for sale, situated in a gated community with 3 swimming pools. The houses feature a high general standard of fixtures and fittings and the accommodation briefly includes an entrance hallway with guest w.c. and store room off leading to a spacious lounge/dining room with open fireplace which also opens onto a good sized terrace. New Fitted kitchen with granite work tops and built-in Bosch appliances including an oven, hob, dish washer and fridge/freezer. Ample breakfast space. On the upper floor the master bedroom has fitted wardrobes and an en suite bathroom with bath and shower over. Under floor heating. There are 2 further bedrooms with fitted wardrobes sharing a bathroom with corner shower and under floor heating. On the top floor there is a solarium with open views for all day sunshine. On the bottom floor there is a private garage with ample storage space. Townhouse, La Duquesa, Costa del Sol. 3 Bedrooms, 2 Bathrooms, Built 148 m², Terrace 90 m². Setting: Close To Golf, Close To Port, Close To Marina, Urbanisation. Orientation: East. Condition: Excellent. Pool: Communal, Children`s Pool. Climate Control: Air Conditioning, Hot A/C, Cold A/C, Fireplace. Views: Mountain, Garden, Pool. Features: Fitted Wardrobes, Private Terrace, Solarium, Satellite TV, ADSL / WIFI, Storage Room, Utility Room, Ensuite Bathroom, Marble Flooring, Double Glazing. Furniture: Part Furnished. Kitchen: Fully Fitted. Garden: Communal, Private. Security: Gated Complex, 24 Hour Security. Parking: Underground, Garage. Utilities: Electricity, Drinkable Water, Telephone. Category: Investment, Luxury, Resale.