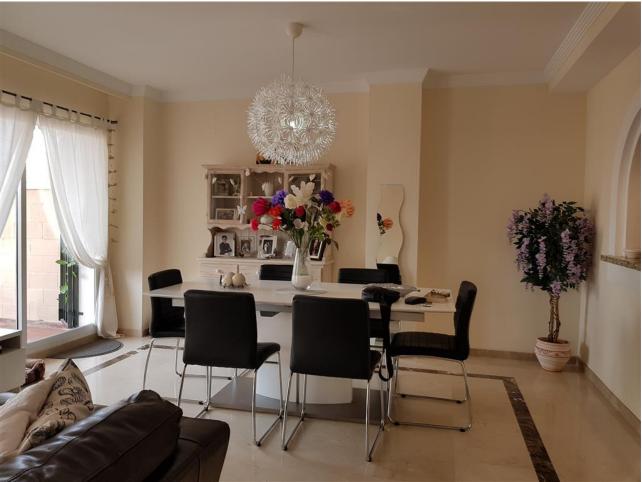

## Sales - House - La Duquesa 349.000€

La Duquesa House

Community: 3,084 EUR / year IBI: 1,051 EUR / year

3

2

210 m2

La Vizcaronda - Exceptionally spacious 3 bedroom 2 bathroom townhouses with underground garage for sale, situated in a gated community with 3 swimming pools. The houses feature a high general standard of fixtures and fittings and the accommodation briefly includes an entrance hallway with guest w.c. and store room off leading to a spacious lounge/dining room with open fireplace which also opens onto a good sized terrace. New Fitted kitchen with granite work tops and built-in Bosch appliances including an oven, hob, dish washer and fridge/freezer. Ample breakfast space. On the upper floor the master bedroom has fitted wardrobes and an en suite bathroom with bath and shower over. Under floor heating. There are 2 further bedrooms with fitted wardrobes sharing a bathroom with corner shower and under floor heating. On the top floor there is a solarium with open views for all day sunshine. On the bottom floor there is a private garage with ample storage space. Townhouse, La Duquesa, Costa del Sol. 3 Bedrooms, 2 Bathrooms, Built 148 m², Terrace 90 m². Setting: Close To Golf, Close To Port, Close To Marina, Urbanisation. Orientation: East. Condition: Excellent. Pool: Communal, Children`s Pool. Climate Control: Air Conditioning, Hot A/C, Cold A/C, Fireplace. Views: Mountain, Garden, Pool. Features: Fitted Wardrobes, Private Terrace, Solarium, Satellite TV, ADSL / WIFI, Storage Room, Utility Room, Ensuite Bathroom, Marble Flooring, Double Glazing. Furniture: Part Furnished. Kitchen: Fully Fitted. Garden: Communal, Private. Security: Gated Complex, 24 Hour Security. Parking: Underground, Garage. Utilities: Electricity, Drinkable Water, Telephone. Category: Investment, Luxury, Resale.