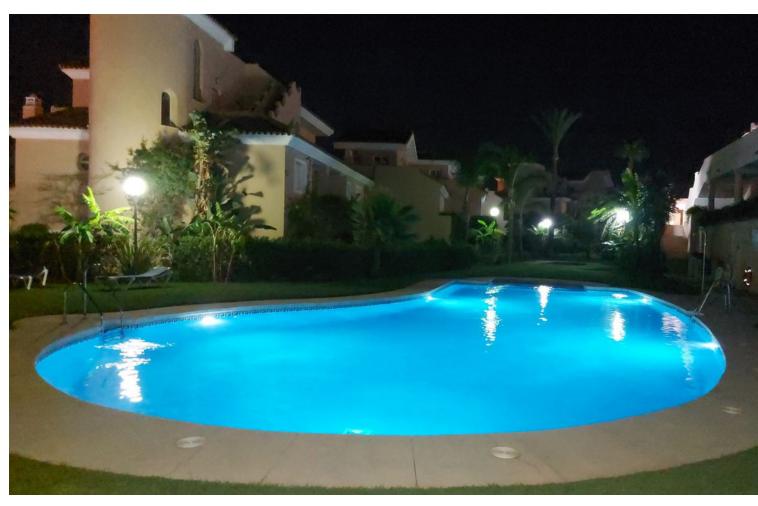

## Sales - House - La Duquesa 349.000€

La Duquesa House

Community: 3,084 EUR / year IBI: 1,051 EUR / year

3

2

210 m2

La Vizcaronda - Exceptionally spacious 3 bedroom 2 bathroom townhouses with underground garage for sale, situated in a gated community with 3 swimming pools. The houses feature a high general standard of fixtures and fittings and the accommodation briefly includes an entrance hallway with guest w.c. and store room off leading to a spacious lounge/dining room with open fireplace which also opens onto a good sized terrace. New Fitted kitchen with granite work tops and built-in Bosch appliances including an oven, hob, dish washer and fridge/freezer. Ample breakfast space. On the upper floor the master bedroom has fitted wardrobes and an en suite bathroom with bath and shower over. Under floor heating. There are 2 further bedrooms with fitted wardrobes sharing a bathroom with corner shower and under floor heating. On the top floor there is a solarium with open views for all day sunshine. On the bottom floor there is a private garage with ample storage space. Townhouse, La Duquesa, Costa del Sol. 3 Bedrooms, 2 Bathrooms, Built 148 m², Terrace 90 m². Setting: Close To Golf, Close To Port, Close To Marina, Urbanisation. Orientation: East. Condition: Excellent. Pool: Communal, Children`s Pool. Climate Control: Air Conditioning, Hot A/C, Cold A/C, Fireplace. Views: Mountain, Garden, Pool. Features: Fitted Wardrobes, Private Terrace, Solarium, Satellite TV, ADSL / WIFI, Storage Room, Utility Room, Ensuite Bathroom, Marble Flooring, Double Glazing. Furniture: Part Furnished. Kitchen: Fully Fitted. Garden: Communal, Private. Security: Gated Complex, 24 Hour Security. Parking: Underground, Garage. Utilities: Electricity, Drinkable Water, Telephone. Category: Investment, Luxury, Resale.