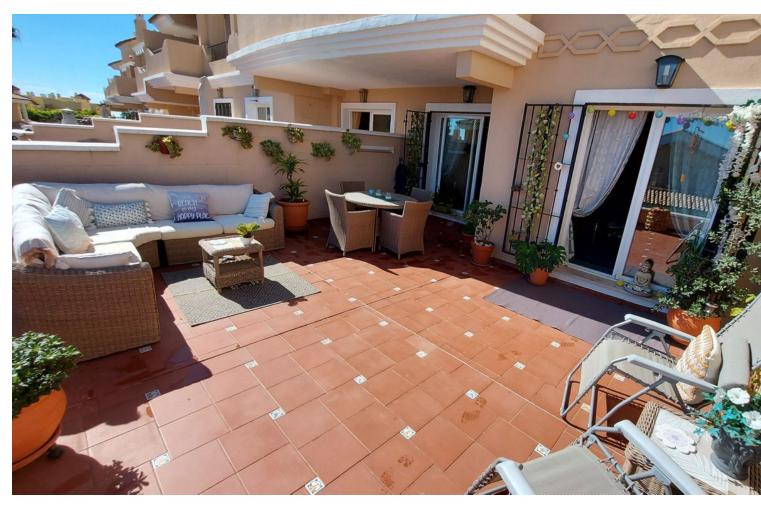

## Sales - House - La Duquesa 349.000€

La Duquesa House

Community: 3,084 EUR / year IBI: 1,051 EUR / year

3

2

210 m2

La Vizcaronda - Exceptionally spacious 3 bedroom 2 bathroom townhouses with underground garage for sale, situated in a gated community with 3 swimming pools. The houses feature a high general standard of fixtures and fittings and the accommodation briefly includes an entrance hallway with guest w.c. and store room off leading to a spacious lounge/dining room with open fireplace which also opens onto a good sized terrace. New Fitted kitchen with granite work tops and built-in Bosch appliances including an oven, hob, dish washer and fridge/freezer. Ample breakfast space. On the upper floor the master bedroom has fitted wardrobes and an en suite bathroom with bath and shower over. Under floor heating. There are 2 further bedrooms with fitted wardrobes sharing a bathroom with corner shower and under floor heating. On the top floor there is a solarium with open views for all day sunshine. On the bottom floor there is a private garage with ample storage space. Townhouse, La Duquesa, Costa del Sol. 3 Bedrooms, 2 Bathrooms, Built 148 m², Terrace 90 m². Setting: Close To Golf, Close To Port, Close To Marina, Urbanisation. Orientation: East. Condition: Excellent. Pool: Communal, Children`s Pool. Climate Control: Air Conditioning, Hot A/C, Cold A/C, Fireplace. Views: Mountain, Garden, Pool. Features: Fitted Wardrobes, Private Terrace, Solarium, Satellite TV, ADSL / WIFI, Storage Room, Utility Room, Ensuite Bathroom, Marble Flooring, Double Glazing. Furniture: Part Furnished. Kitchen: Fully Fitted. Garden: Communal, Private. Security: Gated Complex, 24 Hour Security. Parking: Underground, Garage. Utilities: Electricity, Drinkable Water, Telephone. Category: Investment, Luxury, Resale.