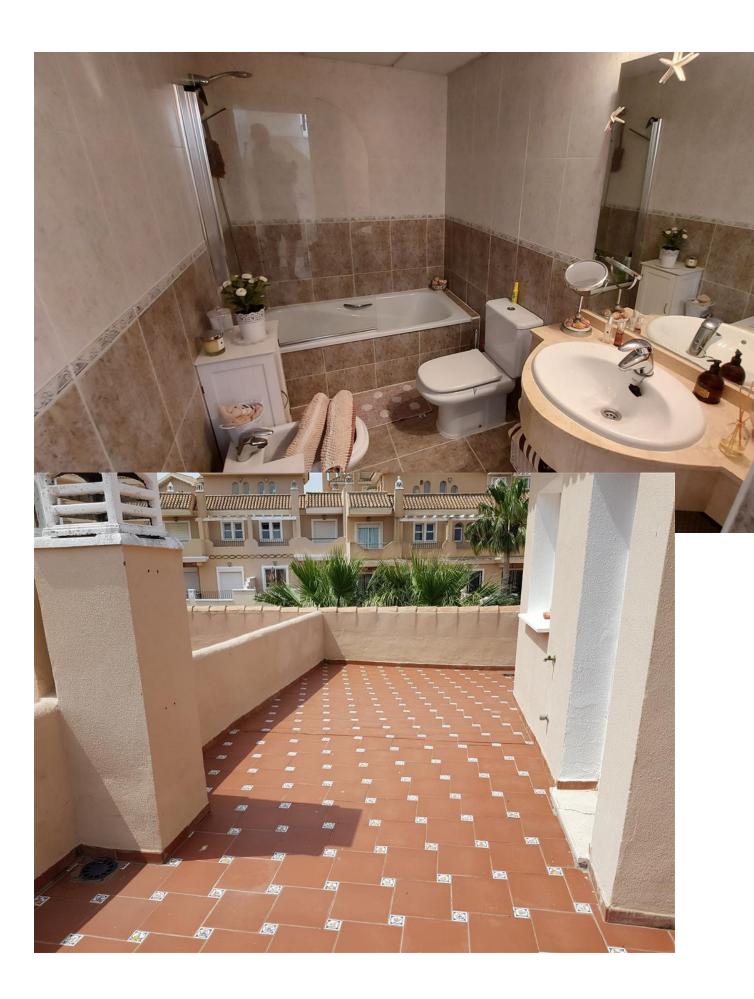

## Sales - House - La Duquesa 349.000€

La Duquesa House

Community: 3,084 EUR / year IBI: 1,051 EUR / year

3

2

210 m2

La Vizcaronda - Exceptionally spacious 3 bedroom 2 bathroom townhouses with underground garage for sale, situated in a gated community with 3 swimming pools. The houses feature a high general standard of fixtures and fittings and the accommodation briefly includes an entrance hallway with guest w.c. and store room off leading to a spacious lounge/dining room with open fireplace which also opens onto a good sized terrace. New Fitted kitchen with granite work tops and built-in Bosch appliances including an oven, hob, dish washer and fridge/freezer. Ample breakfast space. On the upper floor the master bedroom has fitted wardrobes and an en suite bathroom with bath and shower over. Under floor heating. There are 2 further bedrooms with fitted wardrobes sharing a bathroom with corner shower and under floor heating. On the top floor there is a solarium with open views for all day sunshine. On the bottom floor there is a private garage with ample storage space. Townhouse, La Duquesa, Costa del Sol. 3 Bedrooms, 2 Bathrooms, Built 148 m², Terrace 90 m². Setting: Close To Golf, Close To Port, Close To Marina, Urbanisation. Orientation: East. Condition: Excellent. Pool: Communal, Children`s Pool. Climate Control: Air Conditioning, Hot A/C, Cold A/C, Fireplace. Views: Mountain, Garden, Pool. Features: Fitted Wardrobes, Private Terrace, Solarium, Satellite TV, ADSL / WIFI, Storage Room, Utility Room, Ensuite Bathroom, Marble Flooring, Double Glazing. Furniture: Part Furnished. Kitchen: Fully Fitted. Garden: Communal, Private. Security: Gated Complex, 24 Hour Security. Parking: Underground, Garage. Utilities: Electricity, Drinkable Water, Telephone. Category: Investment, Luxury, Resale.