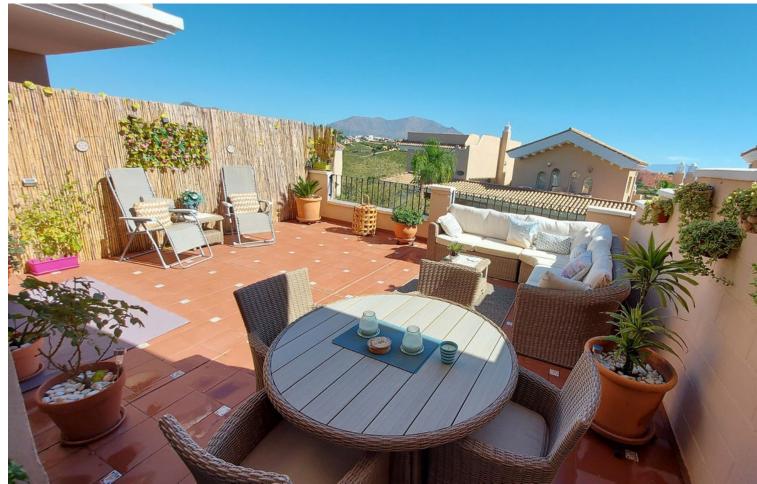

## Sales - House - La Duquesa 349.000€

La Duquesa House

Community: 3,084 EUR / year IBI: 1,051 EUR / year

3

2

210 m2

La Vizcaronda - Exceptionally spacious 3 bedroom 2 bathroom townhouses with underground garage for sale, situated in a gated community with 3 swimming pools. The houses feature a high general standard of fixtures and fittings and the accommodation briefly includes an entrance hallway with guest w.c. and store room off leading to a spacious lounge/dining room with open fireplace which also opens onto a good sized terrace. New Fitted kitchen with granite work tops and built-in Bosch appliances including an oven, hob, dish washer and fridge/freezer. Ample breakfast space. On the upper floor the master bedroom has fitted wardrobes and an en suite bathroom with bath and shower over. Under floor heating. There are 2 further bedrooms with fitted wardrobes sharing a bathroom with corner shower and under floor heating. On the top floor there is a solarium with open views for all day sunshine. On the bottom floor there is a private garage with ample storage space. Townhouse, La Duquesa, Costa del Sol. 3 Bedrooms, 2 Bathrooms, Built 148 m², Terrace 90 m². Setting: Close To Golf, Close To Port, Close To Marina, Urbanisation. Orientation: East. Condition: Excellent. Pool: Communal, Children`s Pool. Climate Control: Air Conditioning, Hot A/C, Cold A/C, Fireplace. Views: Mountain, Garden, Pool. Features: Fitted Wardrobes, Private Terrace, Solarium, Satellite TV, ADSL / WIFI, Storage Room, Utility Room, Ensuite Bathroom, Marble Flooring, Double Glazing. Furniture: Part Furnished. Kitchen: Fully Fitted. Garden: Communal, Private. Security: Gated Complex, 24 Hour Security. Parking: Underground, Garage. Utilities: Electricity, Drinkable Water, Telephone. Category: Investment, Luxury, Resale.