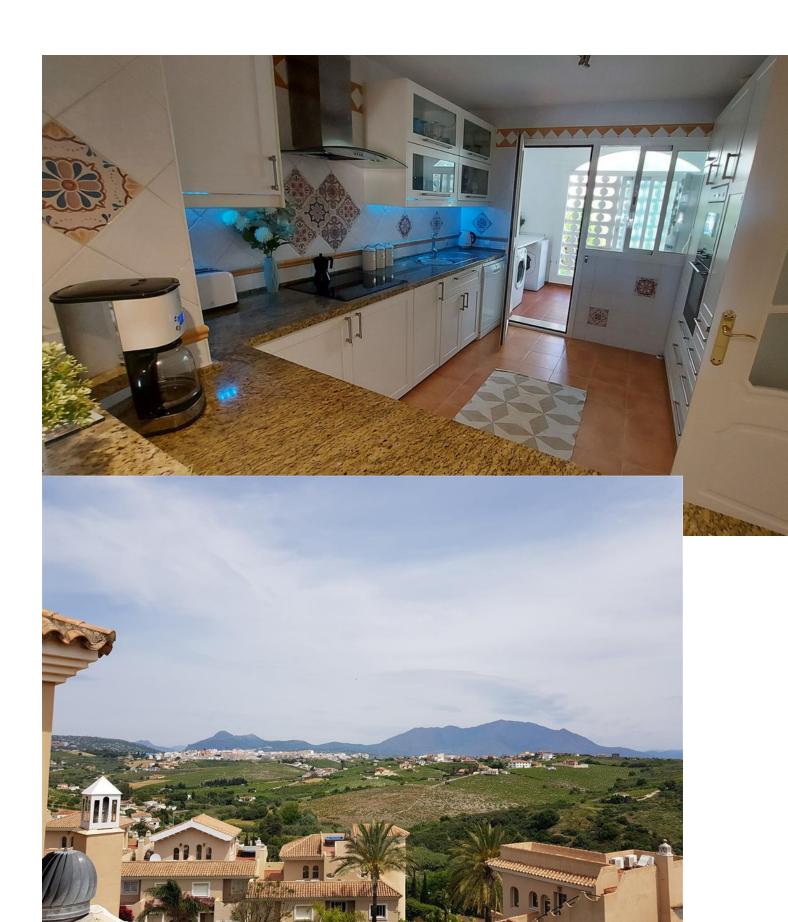

## Sales - House - La Duquesa 349.000€

La Duquesa House

Community: 3,084 EUR / year IBI: 1,051 EUR / year

3

2

210 m2

La Vizcaronda - Exceptionally spacious 3 bedroom 2 bathroom townhouses with underground garage for sale, situated in a gated community with 3 swimming pools. The houses feature a high general standard of fixtures and fittings and the accommodation briefly includes an entrance hallway with guest w.c. and store room off leading to a spacious lounge/dining room with open fireplace which also opens onto a good sized terrace. New Fitted kitchen with granite work tops and built-in Bosch appliances including an oven, hob, dish washer and fridge/freezer. Ample breakfast space. On the upper floor the master bedroom has fitted wardrobes and an en suite bathroom with bath and shower over. Under floor heating. There are 2 further bedrooms with fitted wardrobes sharing a bathroom with corner shower and under floor heating. On the top floor there is a solarium with open views for all day sunshine. On the bottom floor there is a private garage with ample storage space. Townhouse, La Duquesa, Costa del Sol. 3 Bedrooms, 2 Bathrooms, Built 148 m², Terrace 90 m². Setting: Close To Golf, Close To Port, Close To Marina, Urbanisation. Orientation: East. Condition: Excellent. Pool: Communal, Children`s Pool. Climate Control: Air Conditioning, Hot A/C, Cold A/C, Fireplace. Views: Mountain, Garden, Pool. Features: Fitted Wardrobes, Private Terrace, Solarium, Satellite TV, ADSL / WIFI, Storage Room, Utility Room, Ensuite Bathroom, Marble Flooring, Double Glazing. Furniture: Part Furnished. Kitchen: Fully Fitted. Garden: Communal, Private. Security: Gated Complex, 24 Hour Security. Parking: Underground, Garage. Utilities: Electricity, Drinkable Water, Telephone. Category: Investment, Luxury, Resale.