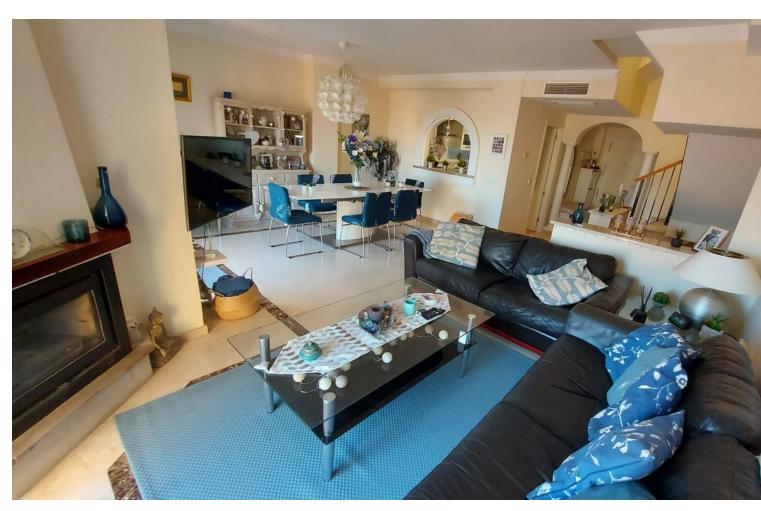

## Sales - House - La Duquesa 349.000€

La Duquesa House

Community: 3,084 EUR / year IBI: 1,051 EUR / year

3

2

210 m2

La Vizcaronda - Exceptionally spacious 3 bedroom 2 bathroom townhouses with underground garage for sale, situated in a gated community with 3 swimming pools. The houses feature a high general standard of fixtures and fittings and the accommodation briefly includes an entrance hallway with guest w.c. and store room off leading to a spacious lounge/dining room with open fireplace which also opens onto a good sized terrace. New Fitted kitchen with granite work tops and built-in Bosch appliances including an oven, hob, dish washer and fridge/freezer. Ample breakfast space. On the upper floor the master bedroom has fitted wardrobes and an en suite bathroom with bath and shower over. Under floor heating. There are 2 further bedrooms with fitted wardrobes sharing a bathroom with corner shower and under floor heating. On the top floor there is a solarium with open views for all day sunshine. On the bottom floor there is a private garage with ample storage space. Townhouse, La Duquesa, Costa del Sol. 3 Bedrooms, 2 Bathrooms, Built 148 m², Terrace 90 m². Setting: Close To Golf, Close To Port, Close To Marina, Urbanisation. Orientation: East. Condition: Excellent. Pool: Communal, Children`s Pool. Climate Control: Air Conditioning, Hot A/C, Cold A/C, Fireplace. Views: Mountain, Garden, Pool. Features: Fitted Wardrobes, Private Terrace, Solarium, Satellite TV, ADSL / WIFI, Storage Room, Utility Room, Ensuite Bathroom, Marble Flooring, Double Glazing. Furniture: Part Furnished. Kitchen: Fully Fitted. Garden: Communal, Private. Security: Gated Complex, 24 Hour Security. Parking: Underground, Garage. Utilities: Electricity, Drinkable Water, Telephone. Category: Investment, Luxury, Resale.