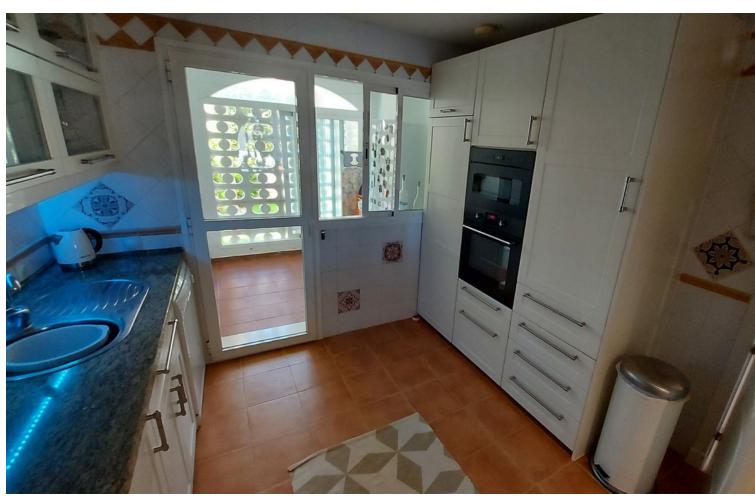

## Sales - House - La Duquesa 349.000€

La Duquesa House

Community: 3,084 EUR / year IBI: 1,051 EUR / year

3

2

210 m2

La Vizcaronda - Exceptionally spacious 3 bedroom 2 bathroom townhouses with underground garage for sale, situated in a gated community with 3 swimming pools. The houses feature a high general standard of fixtures and fittings and the accommodation briefly includes an entrance hallway with guest w.c. and store room off leading to a spacious lounge/dining room with open fireplace which also opens onto a good sized terrace. New Fitted kitchen with granite work tops and built-in Bosch appliances including an oven, hob, dish washer and fridge/freezer. Ample breakfast space. On the upper floor the master bedroom has fitted wardrobes and an en suite bathroom with bath and shower over. Under floor heating. There are 2 further bedrooms with fitted wardrobes sharing a bathroom with corner shower and under floor heating. On the top floor there is a solarium with open views for all day sunshine. On the bottom floor there is a private garage with ample storage space. Townhouse, La Duquesa, Costa del Sol. 3 Bedrooms, 2 Bathrooms, Built 148 m², Terrace 90 m². Setting: Close To Golf, Close To Port, Close To Marina, Urbanisation. Orientation: East. Condition: Excellent. Pool: Communal, Children`s Pool. Climate Control: Air Conditioning, Hot A/C, Cold A/C, Fireplace. Views: Mountain, Garden, Pool. Features: Fitted Wardrobes, Private Terrace, Solarium, Satellite TV, ADSL / WIFI, Storage Room, Utility Room, Ensuite Bathroom, Marble Flooring, Double Glazing. Furniture: Part Furnished. Kitchen: Fully Fitted. Garden: Communal, Private. Security: Gated Complex, 24 Hour Security. Parking: Underground, Garage. Utilities: Electricity, Drinkable Water, Telephone. Category: Investment, Luxury, Resale.