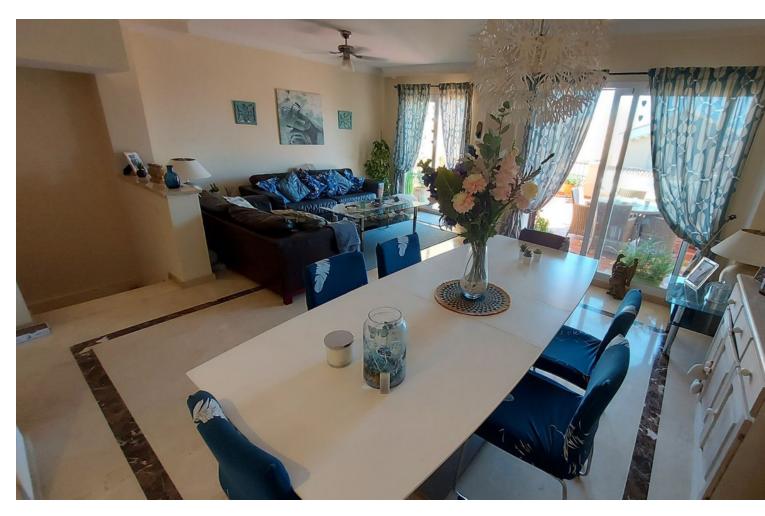

## Sales - House - La Duquesa 349.000€

La Duquesa House

Community: 3,084 EUR / year IBI: 1,051 EUR / year

3

2

210 m2

La Vizcaronda - Exceptionally spacious 3 bedroom 2 bathroom townhouses with underground garage for sale, situated in a gated community with 3 swimming pools. The houses feature a high general standard of fixtures and fittings and the accommodation briefly includes an entrance hallway with guest w.c. and store room off leading to a spacious lounge/dining room with open fireplace which also opens onto a good sized terrace. New Fitted kitchen with granite work tops and built-in Bosch appliances including an oven, hob, dish washer and fridge/freezer. Ample breakfast space. On the upper floor the master bedroom has fitted wardrobes and an en suite bathroom with bath and shower over. Under floor heating. There are 2 further bedrooms with fitted wardrobes sharing a bathroom with corner shower and under floor heating. On the top floor there is a solarium with open views for all day sunshine. On the bottom floor there is a private garage with ample storage space. Townhouse, La Duquesa, Costa del Sol. 3 Bedrooms, 2 Bathrooms, Built 148 m², Terrace 90 m². Setting: Close To Golf, Close To Port, Close To Marina, Urbanisation. Orientation: East. Condition: Excellent. Pool: Communal, Children`s Pool. Climate Control: Air Conditioning, Hot A/C, Cold A/C, Fireplace. Views: Mountain, Garden, Pool. Features: Fitted Wardrobes, Private Terrace, Solarium, Satellite TV, ADSL / WIFI, Storage Room, Utility Room, Ensuite Bathroom, Marble Flooring, Double Glazing. Furniture: Part Furnished. Kitchen: Fully Fitted. Garden: Communal, Private. Security: Gated Complex, 24 Hour Security. Parking: Underground, Garage. Utilities: Electricity, Drinkable Water, Telephone. Category: Investment, Luxury, Resale.