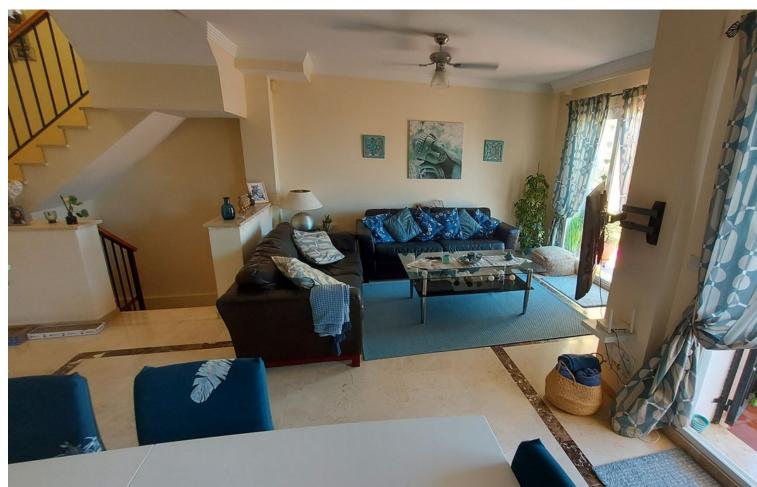

## Sales - House - La Duquesa 349.000€

La Duquesa House

Community: 3,084 EUR / year IBI: 1,051 EUR / year

3

2

210 m2

La Vizcaronda - Exceptionally spacious 3 bedroom 2 bathroom townhouses with underground garage for sale, situated in a gated community with 3 swimming pools. The houses feature a high general standard of fixtures and fittings and the accommodation briefly includes an entrance hallway with guest w.c. and store room off leading to a spacious lounge/dining room with open fireplace which also opens onto a good sized terrace. New Fitted kitchen with granite work tops and built-in Bosch appliances including an oven, hob, dish washer and fridge/freezer. Ample breakfast space. On the upper floor the master bedroom has fitted wardrobes and an en suite bathroom with bath and shower over. Under floor heating. There are 2 further bedrooms with fitted wardrobes sharing a bathroom with corner shower and under floor heating. On the top floor there is a solarium with open views for all day sunshine. On the bottom floor there is a private garage with ample storage space. Townhouse, La Duquesa, Costa del Sol. 3 Bedrooms, 2 Bathrooms, Built 148 m², Terrace 90 m². Setting: Close To Golf, Close To Port, Close To Marina, Urbanisation. Orientation: East. Condition: Excellent. Pool: Communal, Children`s Pool. Climate Control: Air Conditioning, Hot A/C, Cold A/C, Fireplace. Views: Mountain, Garden, Pool. Features: Fitted Wardrobes, Private Terrace, Solarium, Satellite TV, ADSL / WIFI, Storage Room, Utility Room, Ensuite Bathroom, Marble Flooring, Double Glazing. Furniture: Part Furnished. Kitchen: Fully Fitted. Garden: Communal, Private. Security: Gated Complex, 24 Hour Security. Parking: Underground, Garage. Utilities: Electricity, Drinkable Water, Telephone. Category: Investment, Luxury, Resale.