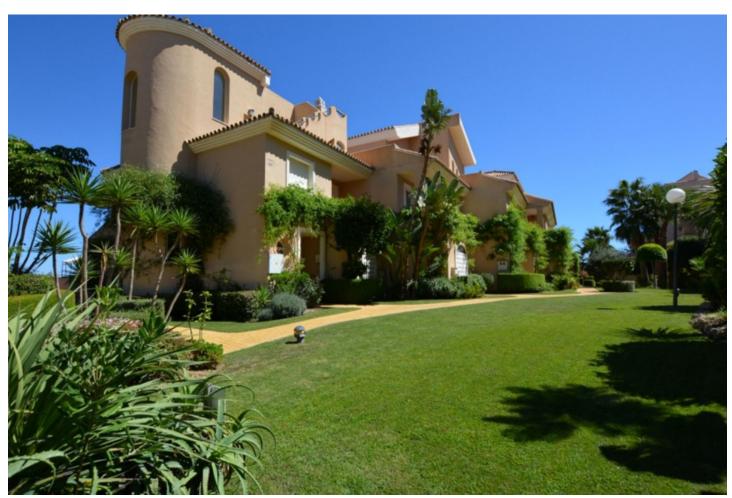

## Sales - House - La Duquesa 349.000€

La Duquesa House

Community: 3,084 EUR / year IBI: 1,051 EUR / year

3

2

210 m2

La Vizcaronda - Exceptionally spacious 3 bedroom 2 bathroom townhouses with underground garage for sale, situated in a gated community with 3 swimming pools. The houses feature a high general standard of fixtures and fittings and the accommodation briefly includes an entrance hallway with guest w.c. and store room off leading to a spacious lounge/dining room with open fireplace which also opens onto a good sized terrace. New Fitted kitchen with granite work tops and built-in Bosch appliances including an oven, hob, dish washer and fridge/freezer. Ample breakfast space. On the upper floor the master bedroom has fitted wardrobes and an en suite bathroom with bath and shower over. Under floor heating. There are 2 further bedrooms with fitted wardrobes sharing a bathroom with corner shower and under floor heating. On the top floor there is a solarium with open views for all day sunshine. On the bottom floor there is a private garage with ample storage space. Townhouse, La Duquesa, Costa del Sol. 3 Bedrooms, 2 Bathrooms, Built 148 m², Terrace 90 m². Setting: Close To Golf, Close To Port, Close To Marina, Urbanisation. Orientation: East. Condition: Excellent. Pool: Communal, Children`s Pool. Climate Control: Air Conditioning, Hot A/C, Cold A/C, Fireplace. Views: Mountain, Garden, Pool. Features: Fitted Wardrobes, Private Terrace, Solarium, Satellite TV, ADSL / WIFI, Storage Room, Utility Room, Ensuite Bathroom, Marble Flooring, Double Glazing. Furniture: Part Furnished. Kitchen: Fully Fitted. Garden: Communal, Private. Security: Gated Complex, 24 Hour Security. Parking: Underground, Garage. Utilities: Electricity, Drinkable Water, Telephone. Category: Investment, Luxury, Resale.