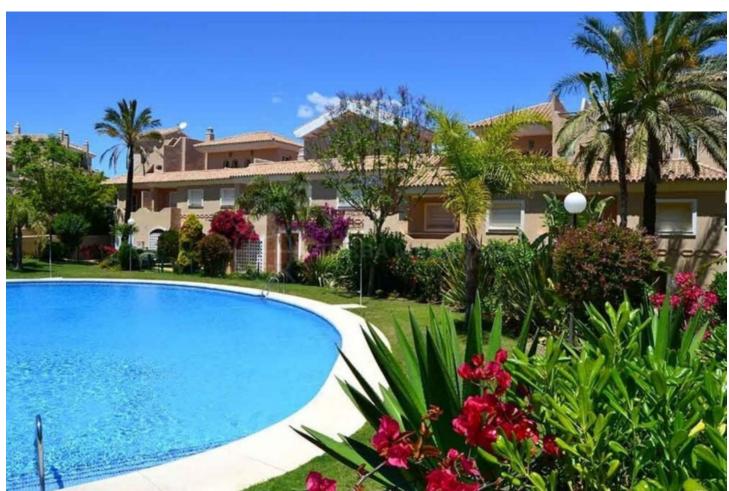

## Sales - House - La Duquesa 349.000€

La Duquesa House

Community: 3,084 EUR / year IBI: 1,051 EUR / year

3

2

210 m2

La Vizcaronda - Exceptionally spacious 3 bedroom 2 bathroom townhouses with underground garage for sale, situated in a gated community with 3 swimming pools. The houses feature a high general standard of fixtures and fittings and the accommodation briefly includes an entrance hallway with guest w.c. and store room off leading to a spacious lounge/dining room with open fireplace which also opens onto a good sized terrace. New Fitted kitchen with granite work tops and built-in Bosch appliances including an oven, hob, dish washer and fridge/freezer. Ample breakfast space. On the upper floor the master bedroom has fitted wardrobes and an en suite bathroom with bath and shower over. Under floor heating. There are 2 further bedrooms with fitted wardrobes sharing a bathroom with corner shower and under floor heating. On the top floor there is a solarium with open views for all day sunshine. On the bottom floor there is a private garage with ample storage space. Townhouse, La Duquesa, Costa del Sol. 3 Bedrooms, 2 Bathrooms, Built 148 m², Terrace 90 m². Setting: Close To Golf, Close To Port, Close To Marina, Urbanisation. Orientation: East. Condition: Excellent. Pool: Communal, Children`s Pool. Climate Control: Air Conditioning, Hot A/C, Cold A/C, Fireplace. Views: Mountain, Garden, Pool. Features: Fitted Wardrobes, Private Terrace, Solarium, Satellite TV, ADSL / WIFI, Storage Room, Utility Room, Ensuite Bathroom, Marble Flooring, Double Glazing. Furniture: Part Furnished. Kitchen: Fully Fitted. Garden: Communal, Private. Security: Gated Complex, 24 Hour Security. Parking: Underground, Garage. Utilities: Electricity, Drinkable Water, Telephone. Category: Investment, Luxury, Resale.