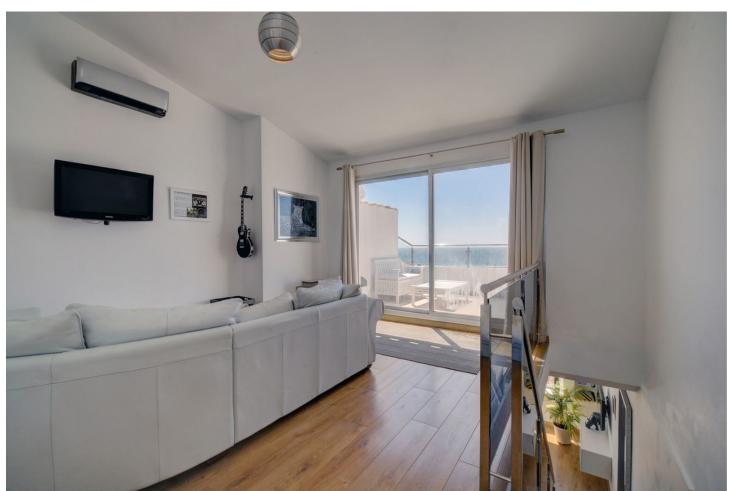

## Sales - Apartment - Puerto Banús 875.000€

Puerto Banús Apartment

IBI: 1,250 EUR / year Rubbish: 184 EUR / year

3

2

108 m<sup>2</sup>

An exceptional duplex penthouse located second line in Puerto Banus providing superb views of the yachting marina. The penthouse has been carefully decorated in modern neutral tones and boasts two terraces from where you can enjoy the spectacular views across the port. The accommodation comprises of 3 bedrooms and 2 bathrooms. The master bedroom is en suite and has its own private balcony. The other two guest bedrooms share the family bathroom. The spacious living area has a fully fitted L-shape, open plan kitchen with spacious dining area. What makes this apartment so special is that on the upper floor there is a second living room which leads to a beautiful terrace from where you can sit and enjoy the views over the harbour. Included in the price of the apartment is an underground parking space which is vital in this busy port.