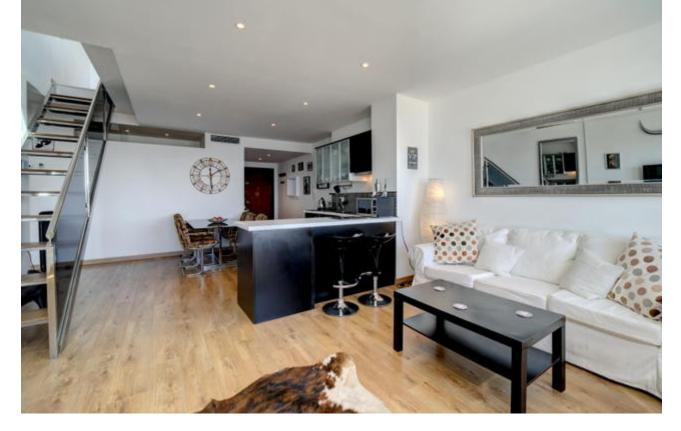

## Sales - Apartment - Puerto Banús 875.000€

Puerto Banús Apartment

IBI: 1,250 EUR / year Rubbish: 184 EUR / year

3

2

108 m<sup>2</sup>

An exceptional duplex penthouse located second line in Puerto Banus providing superb views of the yachting marina. The penthouse has been carefully decorated in modern neutral tones and boasts two terraces from where you can enjoy the spectacular views across the port. The accommodation comprises of 3 bedrooms and 2 bathrooms. The master bedroom is en suite and has its own private balcony. The other two guest bedrooms share the family bathroom. The spacious living area has a fully fitted L-shape, open plan kitchen with spacious dining area. What makes this apartment so special is that on the upper floor there is a second living room which leads to a beautiful terrace from where you can sit and enjoy the views over the harbour. Included in the price of the apartment is an underground parking space which is vital in this busy port.