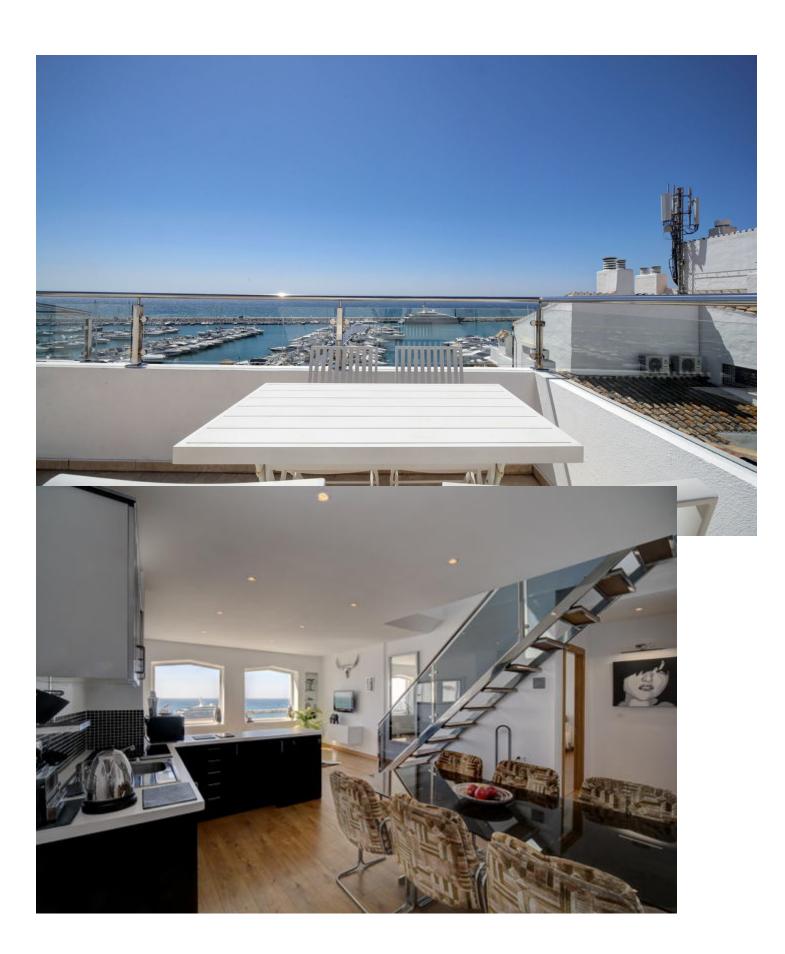

## Sales - Apartment - Puerto Banús 875.000€

Puerto Banús Apartment

IBI: 1,250 EUR / year Rubbish: 184 EUR / year

3

2

108 m<sup>2</sup>

An exceptional duplex penthouse located second line in Puerto Banus providing superb views of the yachting marina. The penthouse has been carefully decorated in modern neutral tones and boasts two terraces from where you can enjoy the spectacular views across the port. The accommodation comprises of 3 bedrooms and 2 bathrooms. The master bedroom is en suite and has its own private balcony. The other two guest bedrooms share the family bathroom. The spacious living area has a fully fitted L-shape, open plan kitchen with spacious dining area. What makes this apartment so special is that on the upper floor there is a second living room which leads to a beautiful terrace from where you can sit and enjoy the views over the harbour. Included in the price of the apartment is an underground parking space which is vital in this busy port.