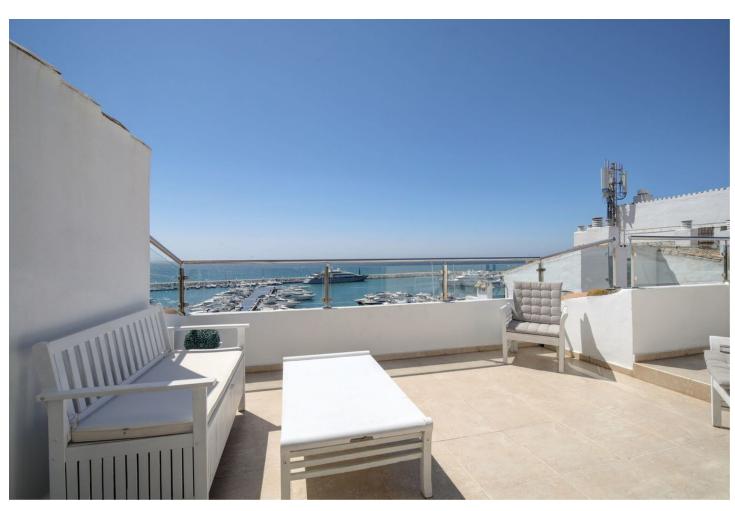

## Sales - Apartment - Puerto Banús 875.000€

Puerto Banús Apartment

IBI: 1,250 EUR / year Rubbish: 184 EUR / year

3

2

108 m<sup>2</sup>

An exceptional duplex penthouse located second line in Puerto Banus providing superb views of the yachting marina. The penthouse has been carefully decorated in modern neutral tones and boasts two terraces from where you can enjoy the spectacular views across the port. The accommodation comprises of 3 bedrooms and 2 bathrooms. The master bedroom is en suite and has its own private balcony. The other two guest bedrooms share the family bathroom. The spacious living area has a fully fitted L-shape, open plan kitchen with spacious dining area. What makes this apartment so special is that on the upper floor there is a second living room which leads to a beautiful terrace from where you can sit and enjoy the views over the harbour. Included in the price of the apartment is an underground parking space which is vital in this busy port.