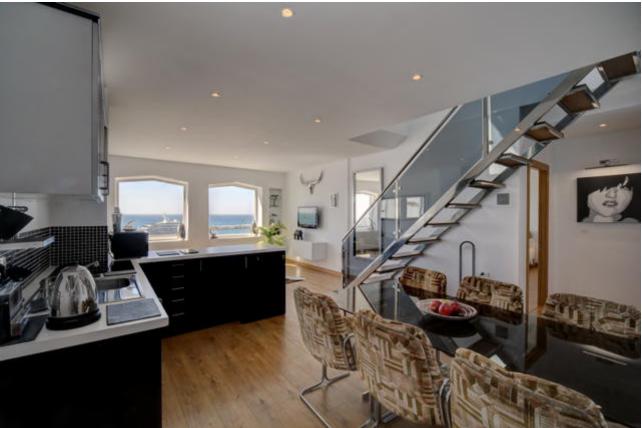

## Sales - Apartment - Puerto Banús 875.000€

Puerto Banús Apartment

IBI: 1,250 EUR / year Rubbish: 184 EUR / year

3

2

108 m<sup>2</sup>

An exceptional duplex penthouse located second line in Puerto Banus providing superb views of the yachting marina. The penthouse has been carefully decorated in modern neutral tones and boasts two terraces from where you can enjoy the spectacular views across the port. The accommodation comprises of 3 bedrooms and 2 bathrooms. The master bedroom is en suite and has its own private balcony. The other two guest bedrooms share the family bathroom. The spacious living area has a fully fitted L-shape, open plan kitchen with spacious dining area. What makes this apartment so special is that on the upper floor there is a second living room which leads to a beautiful terrace from where you can sit and enjoy the views over the harbour. Included in the price of the apartment is an underground parking space which is vital in this busy port.