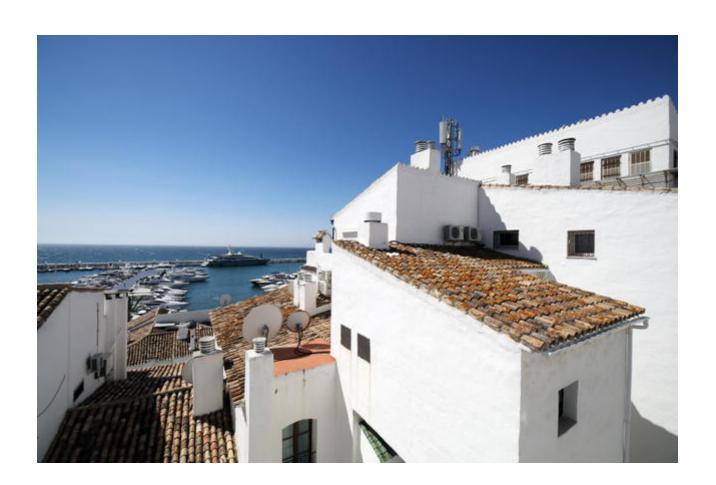

## Sales - Apartment - Puerto Banús 875.000€

Puerto Banús Apartment

IBI: 1,250 EUR / year Rubbish: 184 EUR / year

3

2

108 m<sup>2</sup>

An exceptional duplex penthouse located second line in Puerto Banus providing superb views of the yachting marina. The penthouse has been carefully decorated in modern neutral tones and boasts two terraces from where you can enjoy the spectacular views across the port. The accommodation comprises of 3 bedrooms and 2 bathrooms. The master bedroom is en suite and has its own private balcony. The other two guest bedrooms share the family bathroom. The spacious living area has a fully fitted L-shape, open plan kitchen with spacious dining area. What makes this apartment so special is that on the upper floor there is a second living room which leads to a beautiful terrace from where you can sit and enjoy the views over the harbour. Included in the price of the apartment is an underground parking space which is vital in this busy port.