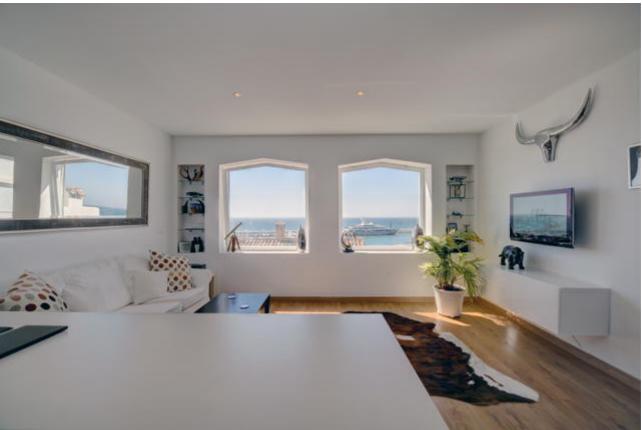

## Sales - Apartment - Puerto Banús 875.000€

Puerto Banús Apartment

IBI: 1,250 EUR / year Rubbish: 184 EUR / year

3

2

108 m<sup>2</sup>

An exceptional duplex penthouse located second line in Puerto Banus providing superb views of the yachting marina. The penthouse has been carefully decorated in modern neutral tones and boasts two terraces from where you can enjoy the spectacular views across the port. The accommodation comprises of 3 bedrooms and 2 bathrooms. The master bedroom is en suite and has its own private balcony. The other two guest bedrooms share the family bathroom. The spacious living area has a fully fitted L-shape, open plan kitchen with spacious dining area. What makes this apartment so special is that on the upper floor there is a second living room which leads to a beautiful terrace from where you can sit and enjoy the views over the harbour. Included in the price of the apartment is an underground parking space which is vital in this busy port.