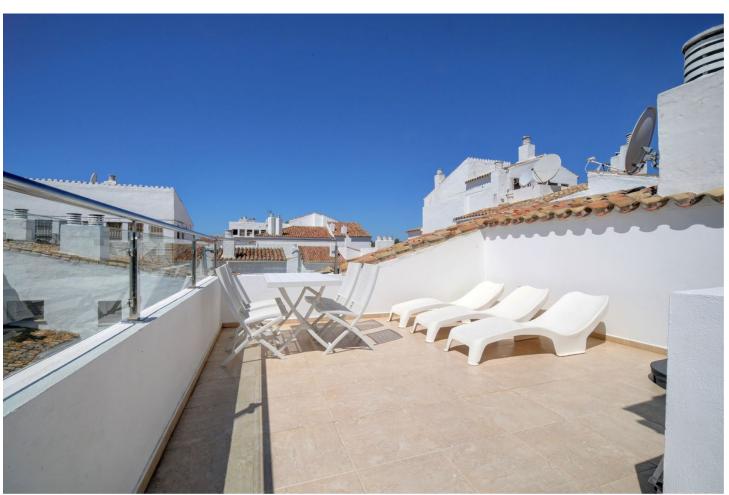

## Sales - Apartment - Puerto Banús 875.000€

Puerto Banús Apartment

IBI: 1,250 EUR / year Rubbish: 184 EUR / year

3

2

108 m<sup>2</sup>

An exceptional duplex penthouse located second line in Puerto Banus providing superb views of the yachting marina. The penthouse has been carefully decorated in modern neutral tones and boasts two terraces from where you can enjoy the spectacular views across the port. The accommodation comprises of 3 bedrooms and 2 bathrooms. The master bedroom is en suite and has its own private balcony. The other two guest bedrooms share the family bathroom. The spacious living area has a fully fitted L-shape, open plan kitchen with spacious dining area. What makes this apartment so special is that on the upper floor there is a second living room which leads to a beautiful terrace from where you can sit and enjoy the views over the harbour. Included in the price of the apartment is an underground parking space which is vital in this busy port.