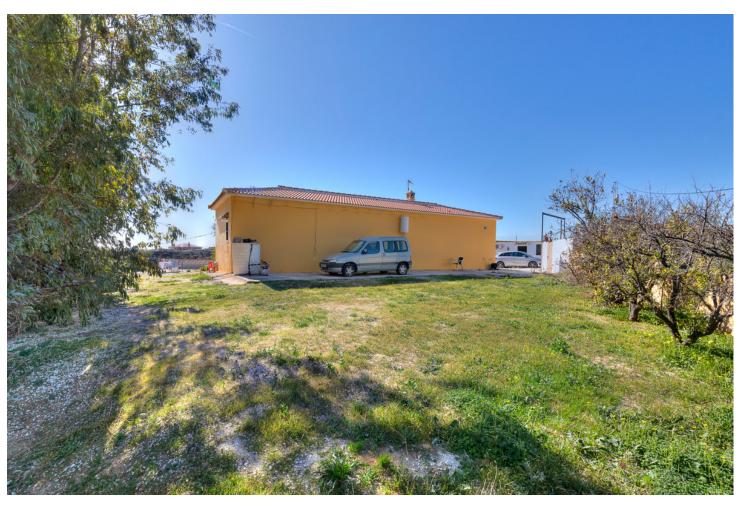

## Sales - House - Valtocado 330.000€

Valtocado House

3

3

115 m2

1030 m<sup>2</sup>

The country style house in the peaceful rustic territory surrounded and guarded by mountains and valleys which creates the panoramic views towards all directions from this property. This is a perfect location if You are seeking for cozy feeling in the midst of the pure nature. House is restored and kept in perfect condition in the level of typical spanish style countryside property. whole property consists of 1030 m2, which include 2 houses swimming pool, and garden. The main building has two bedrooms, two bathrooms, large living room with fireplace, totally equipped kitchen and a terrace, and a large storage room which can be filled with stuff You don't want to keep in the living space or even turned int garage. The 2nd building has one bedroom, bathroom, kitchen and living room. So, have You decided to work from home or to have an escape-away property for weekends or vacations and spend time in the healthy environment while enjoying to breathin the clean air purified by intact nature - the access to this house is actually quite easy from the side of the highway! 3 Bedrooms, 3 Bathrooms, Built 115 m², Garden/Plot 1030 m². Setting: Country, Close To Forest. Orientation: South West. Condition: Good. Pool: Private. Climate Control: Air Conditioning. Views: Mountain, Country, Panoramic, Pool, Forest. Features: Fitted Wardrobes, Private Terrace, Satellite TV, Guest House, Storage Room, Disabled Access. Furniture: Optional. Kitchen: Fully Fitted. Garden: Private. Security: Gated Complex. Parking: Garage, Covered, Open, Private. Utilities: Electricity, Drinkable Water, Telephone.