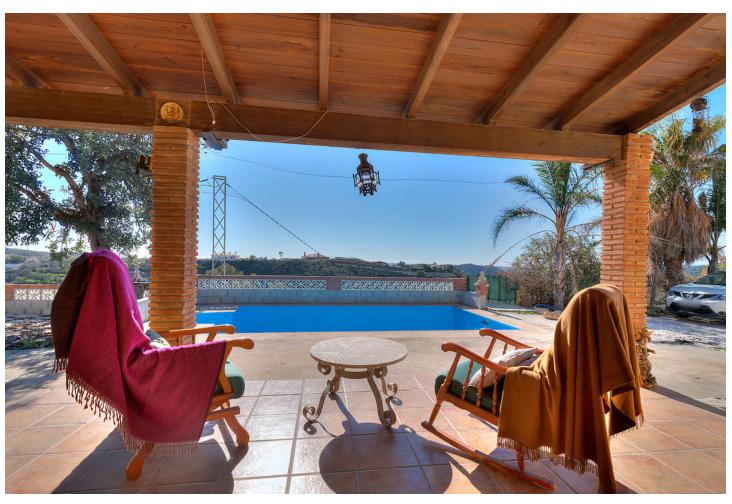

## Sales - House - Valtocado 330.000€

Valtocado House

3

3

115 m2

1030 m<sup>2</sup>

The country style house in the peaceful rustic territory surrounded and guarded by mountains and valleys which creates the panoramic views towards all directions from this property. This is a perfect location if You are seeking for cozy feeling in the midst of the pure nature. House is restored and kept in perfect condition in the level of typical spanish style countryside property. whole property consists of 1030 m2, which include 2 houses swimming pool, and garden. The main building has two bedrooms, two bathrooms, large living room with fireplace, totally equipped kitchen and a terrace, and a large storage room which can be filled with stuff You don't want to keep in the living space or even turned int garage. The 2nd building has one bedroom, bathroom, kitchen and living room. So, have You decided to work from home or to have an escape-away property for weekends or vacations and spend time in the healthy environment while enjoying to breathin the clean air purified by intact nature - the access to this house is actually quite easy from the side of the highway! 3 Bedrooms, 3 Bathrooms, Built 115 m², Garden/Plot 1030 m². Setting: Country, Close To Forest. Orientation: South West. Condition: Good. Pool: Private. Climate Control: Air Conditioning. Views: Mountain, Country, Panoramic, Pool, Forest. Features: Fitted Wardrobes, Private Terrace, Satellite TV, Guest House, Storage Room, Disabled Access. Furniture: Optional. Kitchen: Fully Fitted. Garden: Private. Security: Gated Complex. Parking: Garage, Covered, Open, Private. Utilities: Electricity, Drinkable Water, Telephone.