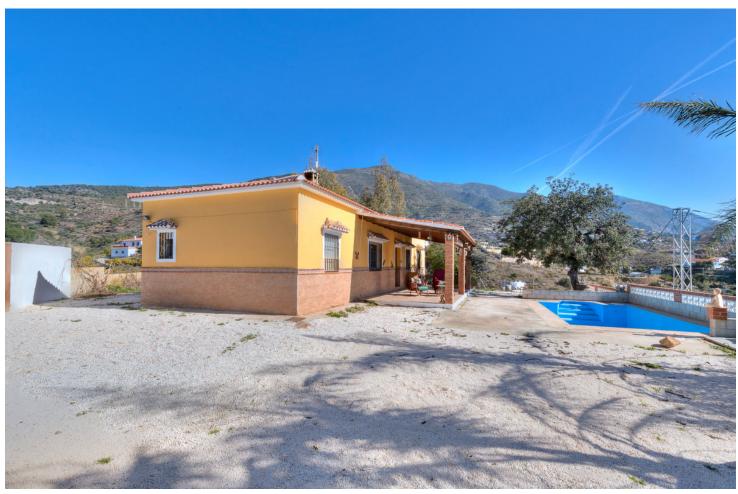

## Sales - House - Valtocado 330.000€

Valtocado House

3

3

115 m2

1030 m<sup>2</sup>

The country style house in the peaceful rustic territory surrounded and guarded by mountains and valleys which creates the panoramic views towards all directions from this property. This is a perfect location if You are seeking for cozy feeling in the midst of the pure nature. House is restored and kept in perfect condition in the level of typical spanish style countryside property. whole property consists of 1030 m2, which include 2 houses swimming pool, and garden. The main building has two bedrooms, two bathrooms, large living room with fireplace, totally equipped kitchen and a terrace, and a large storage room which can be filled with stuff You don't want to keep in the living space or even turned int garage. The 2nd building has one bedroom, bathroom, kitchen and living room. So, have You decided to work from home or to have an escape-away property for weekends or vacations and spend time in the healthy environment while enjoying to breathin the clean air purified by intact nature - the access to this house is actually quite easy from the side of the highway! 3 Bedrooms, 3 Bathrooms, Built 115 m², Garden/Plot 1030 m². Setting: Country, Close To Forest. Orientation: South West. Condition: Good. Pool: Private. Climate Control: Air Conditioning. Views: Mountain, Country, Panoramic, Pool, Forest. Features: Fitted Wardrobes, Private Terrace, Satellite TV, Guest House, Storage Room, Disabled Access. Furniture: Optional. Kitchen: Fully Fitted. Garden: Private. Security: Gated Complex. Parking: Garage, Covered, Open, Private. Utilities: Electricity, Drinkable Water, Telephone.