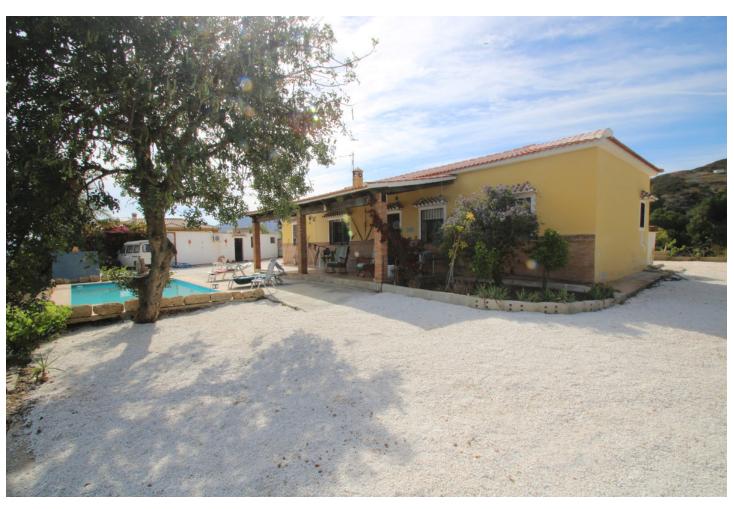

## Sales - House - Valtocado 330.000€

Valtocado House

3

3

115 m2

1030 m<sup>2</sup>

The country style house in the peaceful rustic territory surrounded and guarded by mountains and valleys which creates the panoramic views towards all directions from this property. This is a perfect location if You are seeking for cozy feeling in the midst of the pure nature. House is restored and kept in perfect condition in the level of typical spanish style countryside property. whole property consists of 1030 m2, which include 2 houses swimming pool, and garden. The main building has two bedrooms, two bathrooms, large living room with fireplace, totally equipped kitchen and a terrace, and a large storage room which can be filled with stuff You don't want to keep in the living space or even turned int garage. The 2nd building has one bedroom, bathroom, kitchen and living room. So, have You decided to work from home or to have an escape-away property for weekends or vacations and spend time in the healthy environment while enjoying to breathin the clean air purified by intact nature - the access to this house is actually quite easy from the side of the highway! 3 Bedrooms, 3 Bathrooms, Built 115 m², Garden/Plot 1030 m². Setting: Country, Close To Forest. Orientation: South West. Condition: Good. Pool: Private. Climate Control: Air Conditioning. Views: Mountain, Country, Panoramic, Pool, Forest. Features: Fitted Wardrobes, Private Terrace, Satellite TV, Guest House, Storage Room, Disabled Access. Furniture: Optional. Kitchen: Fully Fitted. Garden: Private. Security: Gated Complex. Parking: Garage, Covered, Open, Private. Utilities: Electricity, Drinkable Water, Telephone.