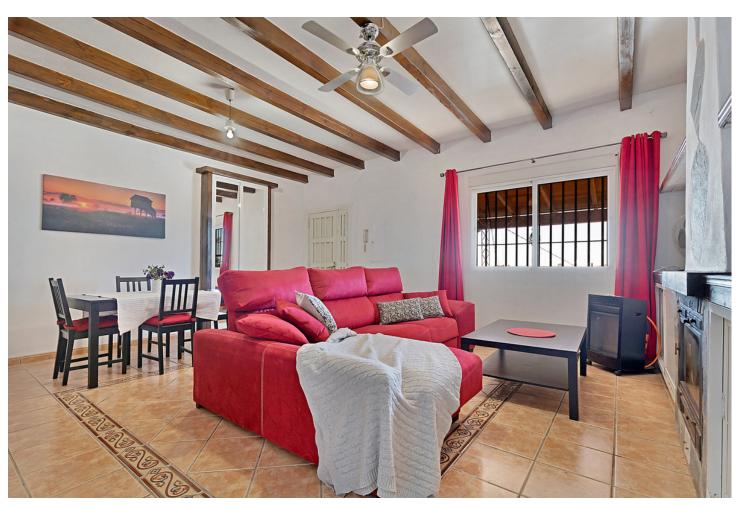

## Sales - House - Valtocado 330.000€

Valtocado House

3

3

115 m2

1030 m<sup>2</sup>

The country style house in the peaceful rustic territory surrounded and guarded by mountains and valleys which creates the panoramic views towards all directions from this property. This is a perfect location if You are seeking for cozy feeling in the midst of the pure nature. House is restored and kept in perfect condition in the level of typical spanish style countryside property. whole property consists of 1030 m2, which include 2 houses swimming pool, and garden. The main building has two bedrooms, two bathrooms, large living room with fireplace, totally equipped kitchen and a terrace, and a large storage room which can be filled with stuff You don't want to keep in the living space or even turned int garage. The 2nd building has one bedroom, bathroom, kitchen and living room. So, have You decided to work from home or to have an escape-away property for weekends or vacations and spend time in the healthy environment while enjoying to breathin the clean air purified by intact nature - the access to this house is actually quite easy from the side of the highway! 3 Bedrooms, 3 Bathrooms, Built 115 m², Garden/Plot 1030 m². Setting: Country, Close To Forest. Orientation: South West. Condition: Good. Pool: Private. Climate Control: Air Conditioning. Views: Mountain, Country, Panoramic, Pool, Forest. Features: Fitted Wardrobes, Private Terrace, Satellite TV, Guest House, Storage Room, Disabled Access. Furniture: Optional. Kitchen: Fully Fitted. Garden: Private. Security: Gated Complex. Parking: Garage, Covered, Open, Private. Utilities: Electricity, Drinkable Water, Telephone.