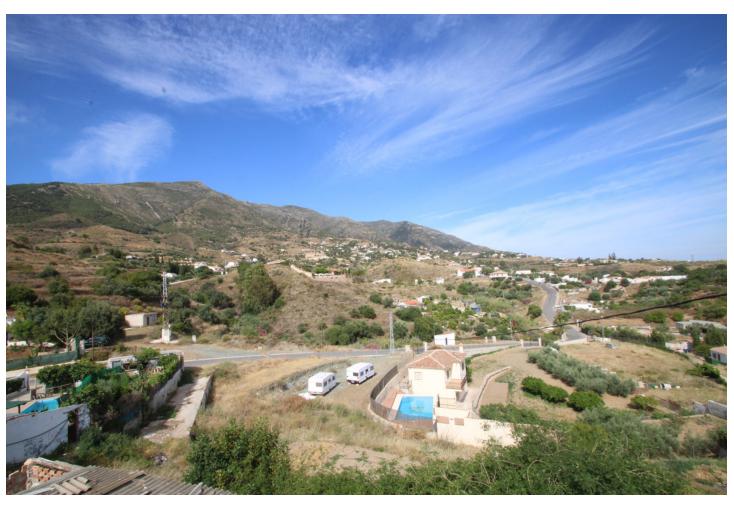

## Sales - House - Valtocado 330.000€

Valtocado House

3

3

115 m2

1030 m<sup>2</sup>

The country style house in the peaceful rustic territory surrounded and guarded by mountains and valleys which creates the panoramic views towards all directions from this property. This is a perfect location if You are seeking for cozy feeling in the midst of the pure nature. House is restored and kept in perfect condition in the level of typical spanish style countryside property. whole property consists of 1030 m2, which include 2 houses swimming pool, and garden. The main building has two bedrooms, two bathrooms, large living room with fireplace, totally equipped kitchen and a terrace, and a large storage room which can be filled with stuff You don't want to keep in the living space or even turned int garage. The 2nd building has one bedroom, bathroom, kitchen and living room. So, have You decided to work from home or to have an escape-away property for weekends or vacations and spend time in the healthy environment while enjoying to breathin the clean air purified by intact nature - the access to this house is actually quite easy from the side of the highway! 3 Bedrooms, 3 Bathrooms, Built 115 m², Garden/Plot 1030 m². Setting: Country, Close To Forest. Orientation: South West. Condition: Good. Pool: Private. Climate Control: Air Conditioning. Views: Mountain, Country, Panoramic, Pool, Forest. Features: Fitted Wardrobes, Private Terrace, Satellite TV, Guest House, Storage Room, Disabled Access. Furniture: Optional. Kitchen: Fully Fitted. Garden: Private. Security: Gated Complex. Parking: Garage, Covered, Open, Private. Utilities: Electricity, Drinkable Water, Telephone.