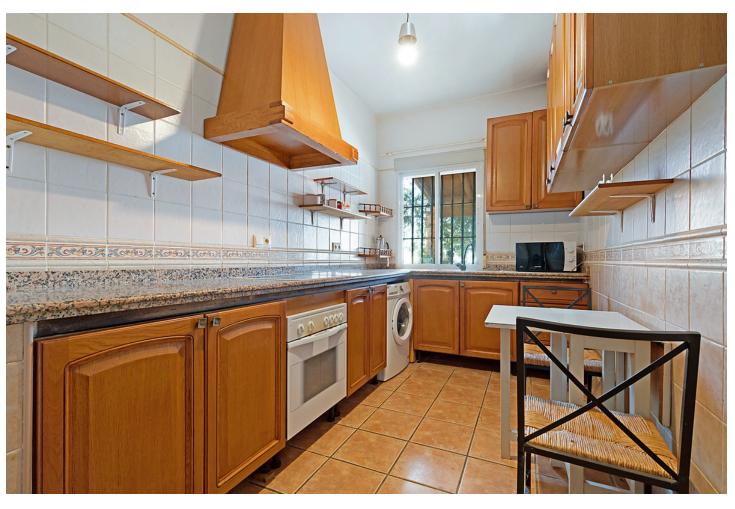

## Sales - House - Valtocado 330.000€

Valtocado House

3

3

115 m2

1030 m<sup>2</sup>

The country style house in the peaceful rustic territory surrounded and guarded by mountains and valleys which creates the panoramic views towards all directions from this property. This is a perfect location if You are seeking for cozy feeling in the midst of the pure nature. House is restored and kept in perfect condition in the level of typical spanish style countryside property. whole property consists of 1030 m2, which include 2 houses swimming pool, and garden. The main building has two bedrooms, two bathrooms, large living room with fireplace, totally equipped kitchen and a terrace, and a large storage room which can be filled with stuff You don't want to keep in the living space or even turned int garage. The 2nd building has one bedroom, bathroom, kitchen and living room. So, have You decided to work from home or to have an escape-away property for weekends or vacations and spend time in the healthy environment while enjoying to breathin the clean air purified by intact nature - the access to this house is actually quite easy from the side of the highway! 3 Bedrooms, 3 Bathrooms, Built 115 m², Garden/Plot 1030 m². Setting: Country, Close To Forest. Orientation: South West. Condition: Good. Pool: Private. Climate Control: Air Conditioning. Views: Mountain, Country, Panoramic, Pool, Forest. Features: Fitted Wardrobes, Private Terrace, Satellite TV, Guest House, Storage Room, Disabled Access. Furniture: Optional. Kitchen: Fully Fitted. Garden: Private. Security: Gated Complex. Parking: Garage, Covered, Open, Private. Utilities: Electricity, Drinkable Water, Telephone.