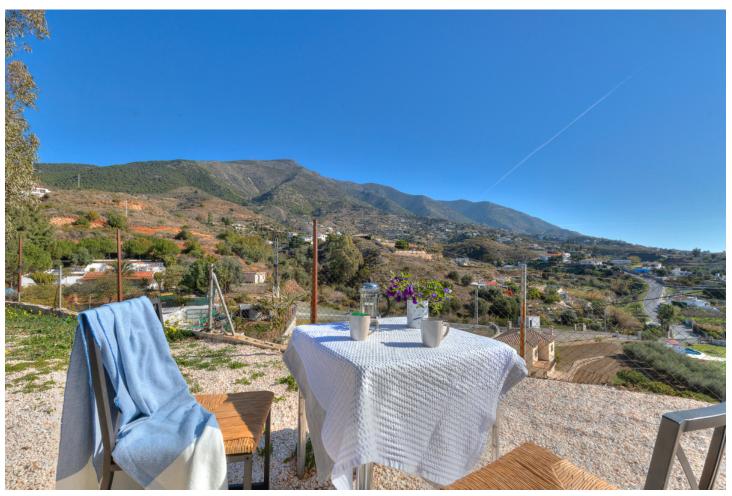

## Sales - House - Valtocado 330.000€

Valtocado House

3

3

115 m2

1030 m<sup>2</sup>

The country style house in the peaceful rustic territory surrounded and guarded by mountains and valleys which creates the panoramic views towards all directions from this property. This is a perfect location if You are seeking for cozy feeling in the midst of the pure nature. House is restored and kept in perfect condition in the level of typical spanish style countryside property. whole property consists of 1030 m2, which include 2 houses swimming pool, and garden. The main building has two bedrooms, two bathrooms, large living room with fireplace, totally equipped kitchen and a terrace, and a large storage room which can be filled with stuff You don't want to keep in the living space or even turned int garage. The 2nd building has one bedroom, bathroom, kitchen and living room. So, have You decided to work from home or to have an escape-away property for weekends or vacations and spend time in the healthy environment while enjoying to breathin the clean air purified by intact nature - the access to this house is actually quite easy from the side of the highway! 3 Bedrooms, 3 Bathrooms, Built 115 m², Garden/Plot 1030 m². Setting: Country, Close To Forest. Orientation: South West. Condition: Good. Pool: Private. Climate Control: Air Conditioning. Views: Mountain, Country, Panoramic, Pool, Forest. Features: Fitted Wardrobes, Private Terrace, Satellite TV, Guest House, Storage Room, Disabled Access. Furniture: Optional. Kitchen: Fully Fitted. Garden: Private. Security: Gated Complex. Parking: Garage, Covered, Open, Private. Utilities: Electricity, Drinkable Water, Telephone.