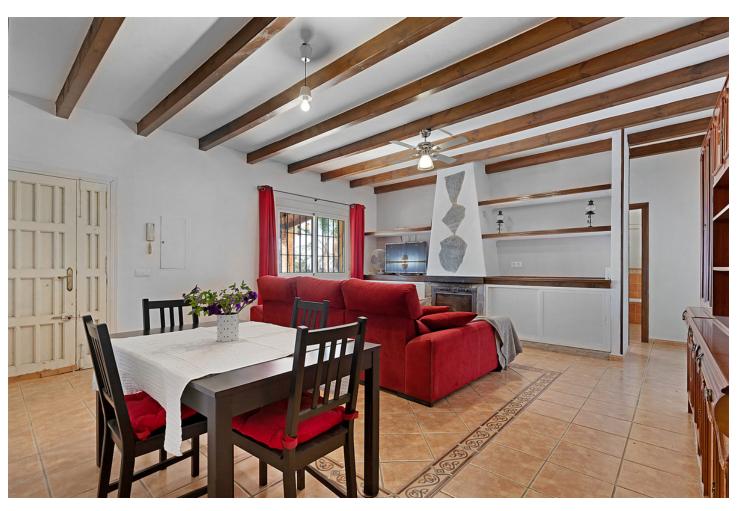

## Sales - House - Valtocado 330.000€

Valtocado House

3

3

115 m2

1030 m<sup>2</sup>

The country style house in the peaceful rustic territory surrounded and guarded by mountains and valleys which creates the panoramic views towards all directions from this property. This is a perfect location if You are seeking for cozy feeling in the midst of the pure nature. House is restored and kept in perfect condition in the level of typical spanish style countryside property. whole property consists of 1030 m2, which include 2 houses swimming pool, and garden. The main building has two bedrooms, two bathrooms, large living room with fireplace, totally equipped kitchen and a terrace, and a large storage room which can be filled with stuff You don't want to keep in the living space or even turned int garage. The 2nd building has one bedroom, bathroom, kitchen and living room. So, have You decided to work from home or to have an escape-away property for weekends or vacations and spend time in the healthy environment while enjoying to breathin the clean air purified by intact nature - the access to this house is actually quite easy from the side of the highway! 3 Bedrooms, 3 Bathrooms, Built 115 m², Garden/Plot 1030 m². Setting: Country, Close To Forest. Orientation: South West. Condition: Good. Pool: Private. Climate Control: Air Conditioning. Views: Mountain, Country, Panoramic, Pool, Forest. Features: Fitted Wardrobes, Private Terrace, Satellite TV, Guest House, Storage Room, Disabled Access. Furniture: Optional. Kitchen: Fully Fitted. Garden: Private. Security: Gated Complex. Parking: Garage, Covered, Open, Private. Utilities: Electricity, Drinkable Water, Telephone.