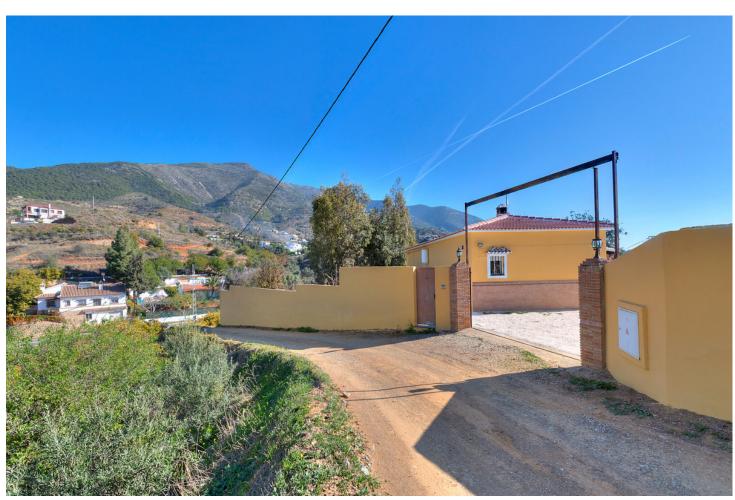

## Sales - House - Valtocado 330.000€

Valtocado House

3

3

115 m2

1030 m<sup>2</sup>

The country style house in the peaceful rustic territory surrounded and guarded by mountains and valleys which creates the panoramic views towards all directions from this property. This is a perfect location if You are seeking for cozy feeling in the midst of the pure nature. House is restored and kept in perfect condition in the level of typical spanish style countryside property. whole property consists of 1030 m2, which include 2 houses swimming pool, and garden. The main building has two bedrooms, two bathrooms, large living room with fireplace, totally equipped kitchen and a terrace, and a large storage room which can be filled with stuff You don't want to keep in the living space or even turned int garage. The 2nd building has one bedroom, bathroom, kitchen and living room. So, have You decided to work from home or to have an escape-away property for weekends or vacations and spend time in the healthy environment while enjoying to breathin the clean air purified by intact nature - the access to this house is actually quite easy from the side of the highway! 3 Bedrooms, 3 Bathrooms, Built 115 m², Garden/Plot 1030 m². Setting: Country, Close To Forest. Orientation: South West. Condition: Good. Pool: Private. Climate Control: Air Conditioning. Views: Mountain, Country, Panoramic, Pool, Forest. Features: Fitted Wardrobes, Private Terrace, Satellite TV, Guest House, Storage Room, Disabled Access. Furniture: Optional. Kitchen: Fully Fitted. Garden: Private. Security: Gated Complex. Parking: Garage, Covered, Open, Private. Utilities: Electricity, Drinkable Water, Telephone.