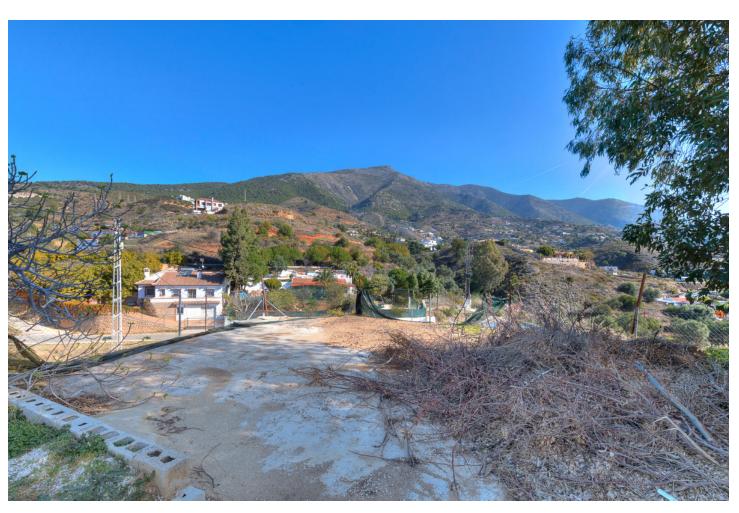

## Sales - House - Valtocado 330.000€

Valtocado House

3

3

115 m2

1030 m<sup>2</sup>

The country style house in the peaceful rustic territory surrounded and guarded by mountains and valleys which creates the panoramic views towards all directions from this property. This is a perfect location if You are seeking for cozy feeling in the midst of the pure nature. House is restored and kept in perfect condition in the level of typical spanish style countryside property. whole property consists of 1030 m2, which include 2 houses swimming pool, and garden. The main building has two bedrooms, two bathrooms, large living room with fireplace, totally equipped kitchen and a terrace, and a large storage room which can be filled with stuff You don't want to keep in the living space or even turned int garage. The 2nd building has one bedroom, bathroom, kitchen and living room. So, have You decided to work from home or to have an escape-away property for weekends or vacations and spend time in the healthy environment while enjoying to breathin the clean air purified by intact nature - the access to this house is actually quite easy from the side of the highway! 3 Bedrooms, 3 Bathrooms, Built 115 m², Garden/Plot 1030 m². Setting: Country, Close To Forest. Orientation: South West. Condition: Good. Pool: Private. Climate Control: Air Conditioning. Views: Mountain, Country, Panoramic, Pool, Forest. Features: Fitted Wardrobes, Private Terrace, Satellite TV, Guest House, Storage Room, Disabled Access. Furniture: Optional. Kitchen: Fully Fitted. Garden: Private. Security: Gated Complex. Parking: Garage, Covered, Open, Private. Utilities: Electricity, Drinkable Water, Telephone.