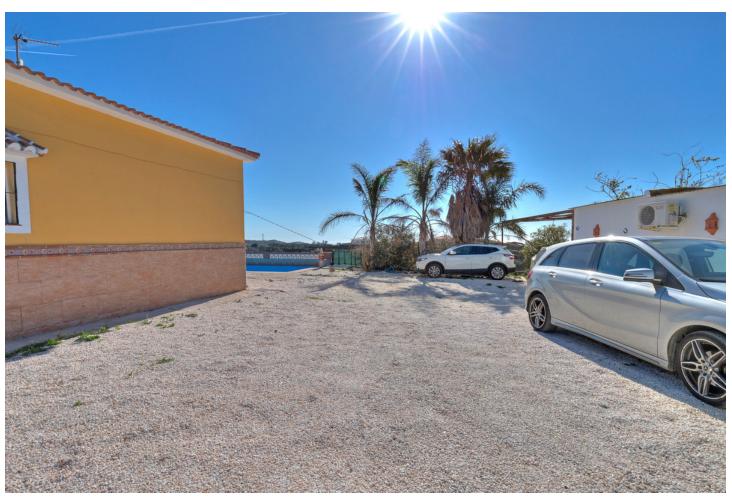

## Sales - House - Valtocado 330.000€

Valtocado House

3

3

115 m2

1030 m<sup>2</sup>

The country style house in the peaceful rustic territory surrounded and guarded by mountains and valleys which creates the panoramic views towards all directions from this property. This is a perfect location if You are seeking for cozy feeling in the midst of the pure nature. House is restored and kept in perfect condition in the level of typical spanish style countryside property. whole property consists of 1030 m2, which include 2 houses swimming pool, and garden. The main building has two bedrooms, two bathrooms, large living room with fireplace, totally equipped kitchen and a terrace, and a large storage room which can be filled with stuff You don't want to keep in the living space or even turned int garage. The 2nd building has one bedroom, bathroom, kitchen and living room. So, have You decided to work from home or to have an escape-away property for weekends or vacations and spend time in the healthy environment while enjoying to breathin the clean air purified by intact nature - the access to this house is actually quite easy from the side of the highway! 3 Bedrooms, 3 Bathrooms, Built 115 m², Garden/Plot 1030 m². Setting: Country, Close To Forest. Orientation: South West. Condition: Good. Pool: Private. Climate Control: Air Conditioning. Views: Mountain, Country, Panoramic, Pool, Forest. Features: Fitted Wardrobes, Private Terrace, Satellite TV, Guest House, Storage Room, Disabled Access. Furniture: Optional. Kitchen: Fully Fitted. Garden: Private. Security: Gated Complex. Parking: Garage, Covered, Open, Private. Utilities: Electricity, Drinkable Water, Telephone.