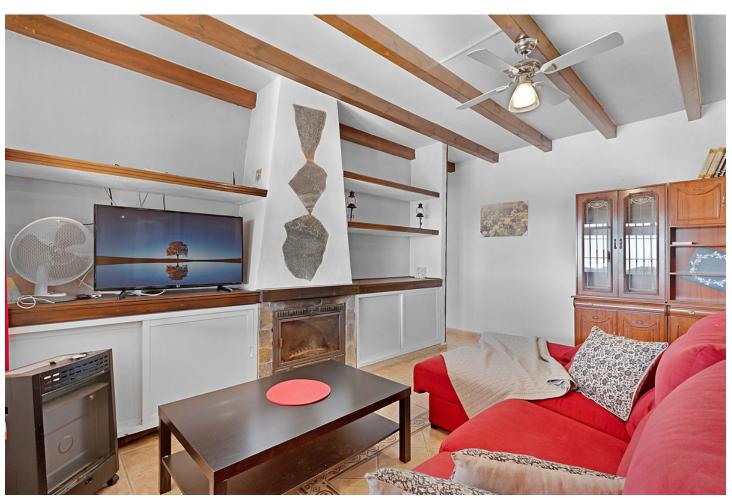

## Sales - House - Valtocado 330.000€

Valtocado House

3

3

115 m2

1030 m<sup>2</sup>

The country style house in the peaceful rustic territory surrounded and guarded by mountains and valleys which creates the panoramic views towards all directions from this property. This is a perfect location if You are seeking for cozy feeling in the midst of the pure nature. House is restored and kept in perfect condition in the level of typical spanish style countryside property. whole property consists of 1030 m2, which include 2 houses swimming pool, and garden. The main building has two bedrooms, two bathrooms, large living room with fireplace, totally equipped kitchen and a terrace, and a large storage room which can be filled with stuff You don't want to keep in the living space or even turned int garage. The 2nd building has one bedroom, bathroom, kitchen and living room. So, have You decided to work from home or to have an escape-away property for weekends or vacations and spend time in the healthy environment while enjoying to breathin the clean air purified by intact nature - the access to this house is actually quite easy from the side of the highway! 3 Bedrooms, 3 Bathrooms, Built 115 m², Garden/Plot 1030 m². Setting: Country, Close To Forest. Orientation: South West. Condition: Good. Pool: Private. Climate Control: Air Conditioning. Views: Mountain, Country, Panoramic, Pool, Forest. Features: Fitted Wardrobes, Private Terrace, Satellite TV, Guest House, Storage Room, Disabled Access. Furniture: Optional. Kitchen: Fully Fitted. Garden: Private. Security: Gated Complex. Parking: Garage, Covered, Open, Private. Utilities: Electricity, Drinkable Water, Telephone.