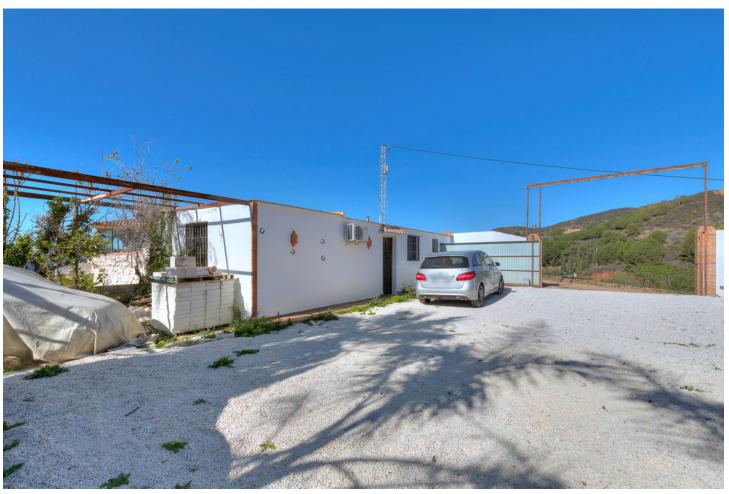

## Sales - House - Valtocado 330.000€

Valtocado House

3

3

115 m2

1030 m<sup>2</sup>

The country style house in the peaceful rustic territory surrounded and guarded by mountains and valleys which creates the panoramic views towards all directions from this property. This is a perfect location if You are seeking for cozy feeling in the midst of the pure nature. House is restored and kept in perfect condition in the level of typical spanish style countryside property. whole property consists of 1030 m2, which include 2 houses swimming pool, and garden. The main building has two bedrooms, two bathrooms, large living room with fireplace, totally equipped kitchen and a terrace, and a large storage room which can be filled with stuff You don't want to keep in the living space or even turned int garage. The 2nd building has one bedroom, bathroom, kitchen and living room. So, have You decided to work from home or to have an escape-away property for weekends or vacations and spend time in the healthy environment while enjoying to breathin the clean air purified by intact nature - the access to this house is actually quite easy from the side of the highway! 3 Bedrooms, 3 Bathrooms, Built 115 m², Garden/Plot 1030 m². Setting: Country, Close To Forest. Orientation: South West. Condition: Good. Pool: Private. Climate Control: Air Conditioning. Views: Mountain, Country, Panoramic, Pool, Forest. Features: Fitted Wardrobes, Private Terrace, Satellite TV, Guest House, Storage Room, Disabled Access. Furniture: Optional. Kitchen: Fully Fitted. Garden: Private. Security: Gated Complex. Parking: Garage, Covered, Open, Private. Utilities: Electricity, Drinkable Water, Telephone.