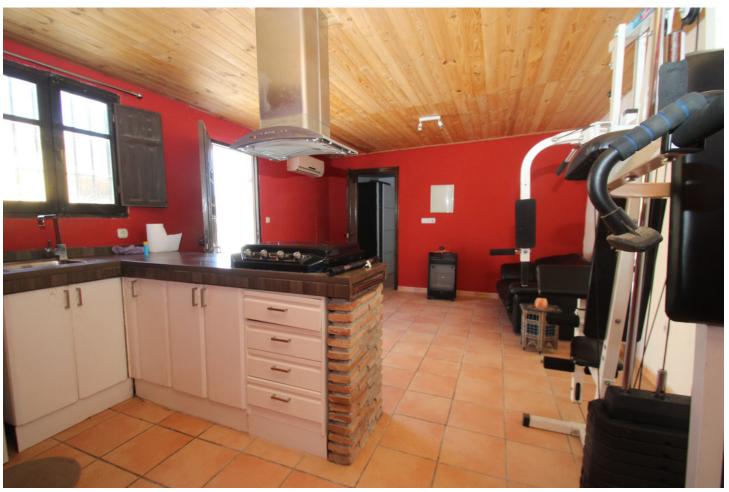

## Sales - House - Valtocado 330.000€

Valtocado House

3

3

115 m2

1030 m<sup>2</sup>

The country style house in the peaceful rustic territory surrounded and guarded by mountains and valleys which creates the panoramic views towards all directions from this property. This is a perfect location if You are seeking for cozy feeling in the midst of the pure nature. House is restored and kept in perfect condition in the level of typical spanish style countryside property. whole property consists of 1030 m2, which include 2 houses swimming pool, and garden. The main building has two bedrooms, two bathrooms, large living room with fireplace, totally equipped kitchen and a terrace, and a large storage room which can be filled with stuff You don't want to keep in the living space or even turned int garage. The 2nd building has one bedroom, bathroom, kitchen and living room. So, have You decided to work from home or to have an escape-away property for weekends or vacations and spend time in the healthy environment while enjoying to breathin the clean air purified by intact nature - the access to this house is actually quite easy from the side of the highway! 3 Bedrooms, 3 Bathrooms, Built 115 m², Garden/Plot 1030 m². Setting: Country, Close To Forest. Orientation: South West. Condition: Good. Pool: Private. Climate Control: Air Conditioning. Views: Mountain, Country, Panoramic, Pool, Forest. Features: Fitted Wardrobes, Private Terrace, Satellite TV, Guest House, Storage Room, Disabled Access. Furniture: Optional. Kitchen: Fully Fitted. Garden: Private. Security: Gated Complex. Parking: Garage, Covered, Open, Private. Utilities: Electricity, Drinkable Water, Telephone.