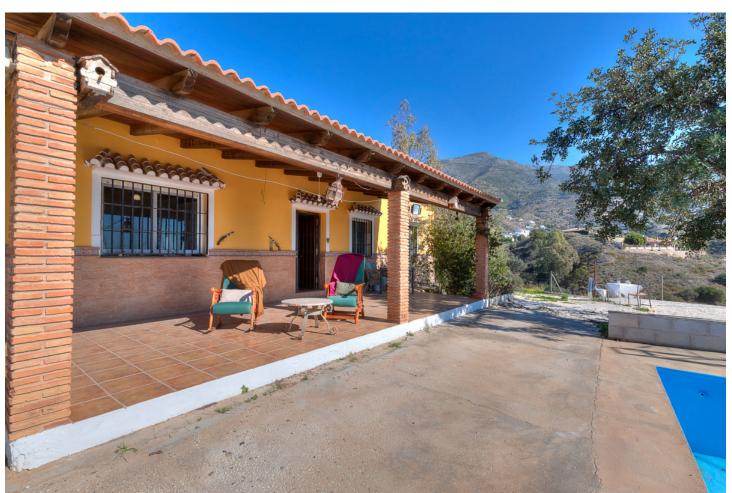

## Sales - House - Valtocado 330.000€

Valtocado House

3

3

115 m2

1030 m<sup>2</sup>

The country style house in the peaceful rustic territory surrounded and guarded by mountains and valleys which creates the panoramic views towards all directions from this property. This is a perfect location if You are seeking for cozy feeling in the midst of the pure nature. House is restored and kept in perfect condition in the level of typical spanish style countryside property. whole property consists of 1030 m2, which include 2 houses swimming pool, and garden. The main building has two bedrooms, two bathrooms, large living room with fireplace, totally equipped kitchen and a terrace, and a large storage room which can be filled with stuff You don't want to keep in the living space or even turned int garage. The 2nd building has one bedroom, bathroom, kitchen and living room. So, have You decided to work from home or to have an escape-away property for weekends or vacations and spend time in the healthy environment while enjoying to breathin the clean air purified by intact nature - the access to this house is actually quite easy from the side of the highway! 3 Bedrooms, 3 Bathrooms, Built 115 m², Garden/Plot 1030 m². Setting: Country, Close To Forest. Orientation: South West. Condition: Good. Pool: Private. Climate Control: Air Conditioning. Views: Mountain, Country, Panoramic, Pool, Forest. Features: Fitted Wardrobes, Private Terrace, Satellite TV, Guest House, Storage Room, Disabled Access. Furniture: Optional. Kitchen: Fully Fitted. Garden: Private. Security: Gated Complex. Parking: Garage, Covered, Open, Private. Utilities: Electricity, Drinkable Water, Telephone.