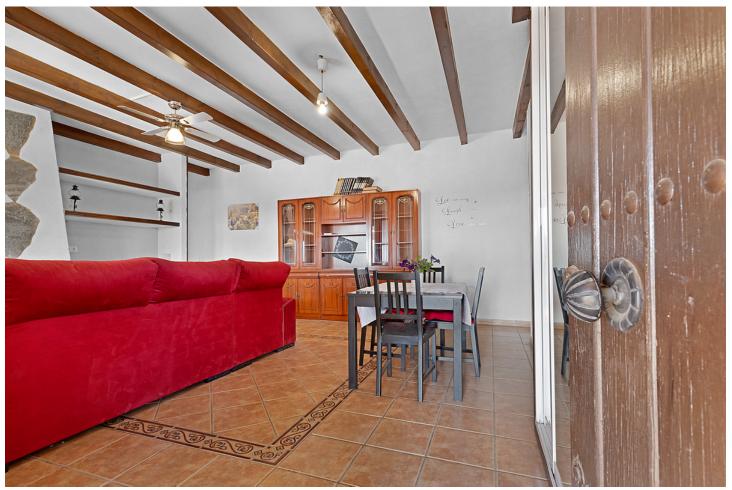

## Sales - House - Valtocado 330.000€

Valtocado House

3

3

115 m2

1030 m<sup>2</sup>

The country style house in the peaceful rustic territory surrounded and guarded by mountains and valleys which creates the panoramic views towards all directions from this property. This is a perfect location if You are seeking for cozy feeling in the midst of the pure nature. House is restored and kept in perfect condition in the level of typical spanish style countryside property. whole property consists of 1030 m2, which include 2 houses swimming pool, and garden. The main building has two bedrooms, two bathrooms, large living room with fireplace, totally equipped kitchen and a terrace, and a large storage room which can be filled with stuff You don't want to keep in the living space or even turned int garage. The 2nd building has one bedroom, bathroom, kitchen and living room. So, have You decided to work from home or to have an escape-away property for weekends or vacations and spend time in the healthy environment while enjoying to breathin the clean air purified by intact nature - the access to this house is actually quite easy from the side of the highway! 3 Bedrooms, 3 Bathrooms, Built 115 m², Garden/Plot 1030 m². Setting: Country, Close To Forest. Orientation: South West. Condition: Good. Pool: Private. Climate Control: Air Conditioning. Views: Mountain, Country, Panoramic, Pool, Forest. Features: Fitted Wardrobes, Private Terrace, Satellite TV, Guest House, Storage Room, Disabled Access. Furniture: Optional. Kitchen: Fully Fitted. Garden: Private. Security: Gated Complex. Parking: Garage, Covered, Open, Private. Utilities: Electricity, Drinkable Water, Telephone.