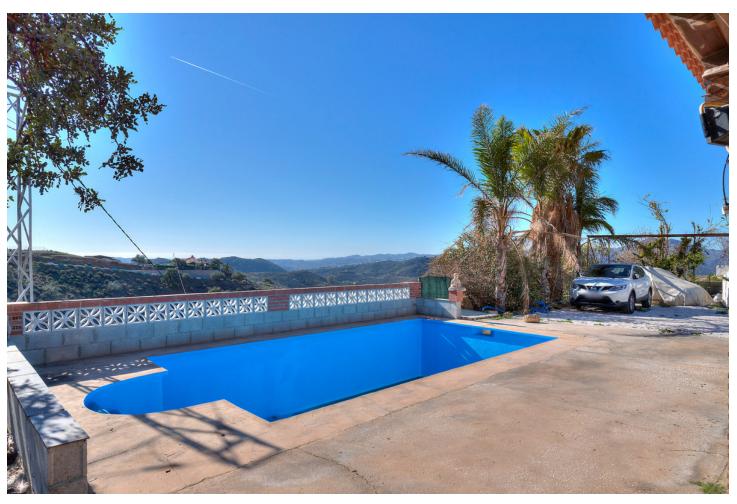

## Sales - House - Valtocado 330.000€

Valtocado House

3

3

115 m2

1030 m<sup>2</sup>

The country style house in the peaceful rustic territory surrounded and guarded by mountains and valleys which creates the panoramic views towards all directions from this property. This is a perfect location if You are seeking for cozy feeling in the midst of the pure nature. House is restored and kept in perfect condition in the level of typical spanish style countryside property. whole property consists of 1030 m2, which include 2 houses swimming pool, and garden. The main building has two bedrooms, two bathrooms, large living room with fireplace, totally equipped kitchen and a terrace, and a large storage room which can be filled with stuff You don't want to keep in the living space or even turned int garage. The 2nd building has one bedroom, bathroom, kitchen and living room. So, have You decided to work from home or to have an escape-away property for weekends or vacations and spend time in the healthy environment while enjoying to breathin the clean air purified by intact nature - the access to this house is actually quite easy from the side of the highway! 3 Bedrooms, 3 Bathrooms, Built 115 m², Garden/Plot 1030 m². Setting: Country, Close To Forest. Orientation: South West. Condition: Good. Pool: Private. Climate Control: Air Conditioning. Views: Mountain, Country, Panoramic, Pool, Forest. Features: Fitted Wardrobes, Private Terrace, Satellite TV, Guest House, Storage Room, Disabled Access. Furniture: Optional. Kitchen: Fully Fitted. Garden: Private. Security: Gated Complex. Parking: Garage, Covered, Open, Private. Utilities: Electricity, Drinkable Water, Telephone.