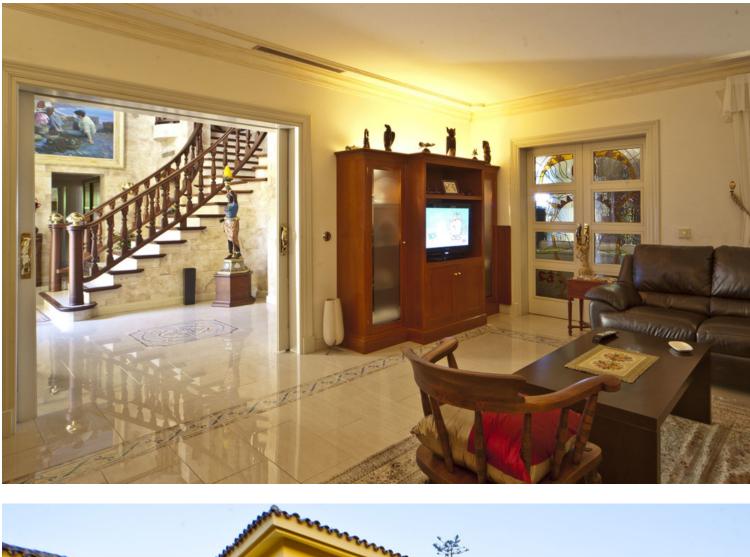

## IBI: 6,000 EUR / year

Built in 2002, is undoubtedly one of the most desirable homes in the area. With an image of luxury and ostentation in true Marbella style, it is characterized by the high quality used in its construction and the large number of artistic details in the decoration, palpable throughout the property. Luxury and ostentation in true Marbella style, is undoubtedly one of the most desirable homes in the area, proof of this is that José Banús, promoter of the Nueva Andalucía urbanization, chose this Villa to enjoy the residential area that he had designed. Characterized by the great natural light that the entire Villa has, a large and beautiful double height hall welcomes us to this family property. The high quality and the wide range of artistic elements in the decoration are palpable throughout the property. Its 1500 square meters built with its meters of plot between which is a huge outdoor saltwater pool, make this the ideal location to enjoy one of the best residential areas in Europe. The upper part of the Villa, has nothing to envy to the first floor of this property. It houses the most private rooms of the house, including the master bedroom suite, plus five other bedrooms. Special mention deserves the basement of this property, with garage with capacity for six vehicles and own gym. A mansion that also thanks to its location will allow its new owners to enjoy Puerto Banús and its unique atmosphere. Detached Villa, Puerto Banús, Costa del Sol. Built 1500 m<sup>2</sup>, Terrace 1500 m<sup>2</sup>, Garden/Plot 2700 m<sup>2</sup>. Setting : Close To Sea, Close To Marina. Orientation : South. Condition : Excellent. Pool : Private. Climate Control : Air Conditioning, Pre Installed A/C, Hot A/C, Cold A/C, U/F Heating, U/F/H Bathrooms. Views : Sea, Panoramic. Features : Covered Terrace, Lift, Fitted Wardrobes, Near Transport, Private Terrace, Solarium, Satellite TV, ADSL / WIFI, Gym, Games Room, Storage Room, Ensuite Bathroom, Disabled Access, Jacuzzi, Barbeque, Restaurant On Site. Furniture : Part Furnished. Kitchen : Fully Fitted. Garden : Private. Security : Electric Blinds, Entry Phone, Alarm System, Safe. Parking : Underground, Garage, Covered, More Than One, Private. Utilities : Electricity, Drinkable Water, Telephone, Gas. Category : Luxury.