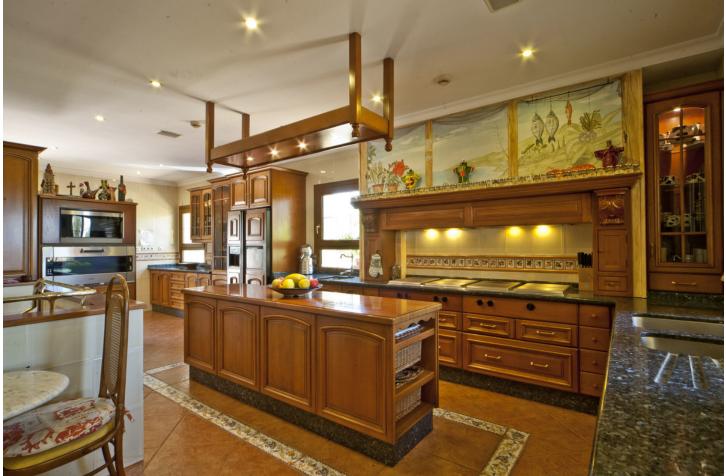

## IBI: 6,000 EUR / year

Built in 2002, is undoubtedly one of the most desirable homes in the area. With an image of luxury and ostentation in true Marbella style, it is characterized by the high quality used in its construction and the large number of artistic details in the decoration, palpable throughout the property. Luxury and ostentation in true Marbella style, is undoubtedly one of the most desirable homes in the area, proof of this is that José Banús, promoter of the Nueva Andalucía urbanization, chose this Villa to enjoy the residential area that he had designed. Characterized by the great natural light that the entire Villa has, a large and beautiful double height hall welcomes us to this family property. The high quality and the wide range of artistic elements in the decoration are palpable throughout the property. Its 1500 square meters built with its meters of plot between which is a huge outdoor saltwater pool, make this the ideal location to enjoy one of the best residential areas in Europe. The upper part of the Villa, has nothing to envy to the first floor of this property. It houses the most private rooms of the house, including the master bedroom suite, plus five other bedrooms. Special mention deserves the basement of this property, with garage with capacity for six vehicles and own gym. A mansion that also thanks to its location will allow its new owners to enjoy Puerto Banús and its unique atmosphere. Detached Villa, Puerto Banús, Costa del Sol. Built 1500 m<sup>2</sup>, Terrace 1500 m<sup>2</sup>, Garden/Plot 2700 m<sup>2</sup>. Setting : Close To Sea, Close To Marina. Orientation : South. Condition : Excellent. Pool : Private. Climate Control : Air Conditioning, Pre Installed A/C, Hot A/C, Cold A/C, U/F Heating, U/F/H Bathrooms. Views : Sea, Panoramic. Features : Covered Terrace, Lift, Fitted Wardrobes, Near Transport, Private Terrace, Solarium, Satellite TV, ADSL / WIFI, Gym, Games Room, Storage Room, Ensuite Bathroom, Disabled Access, Jacuzzi, Barbeque, Restaurant On Site. Furniture : Part Furnished. Kitchen : Fully Fitted. Garden : Private. Security : Electric Blinds, Entry Phone, Alarm System, Safe. Parking : Underground, Garage, Covered, More Than One, Private. Utilities : Electricity, Drinkable Water, Telephone, Gas. Category : Luxury.