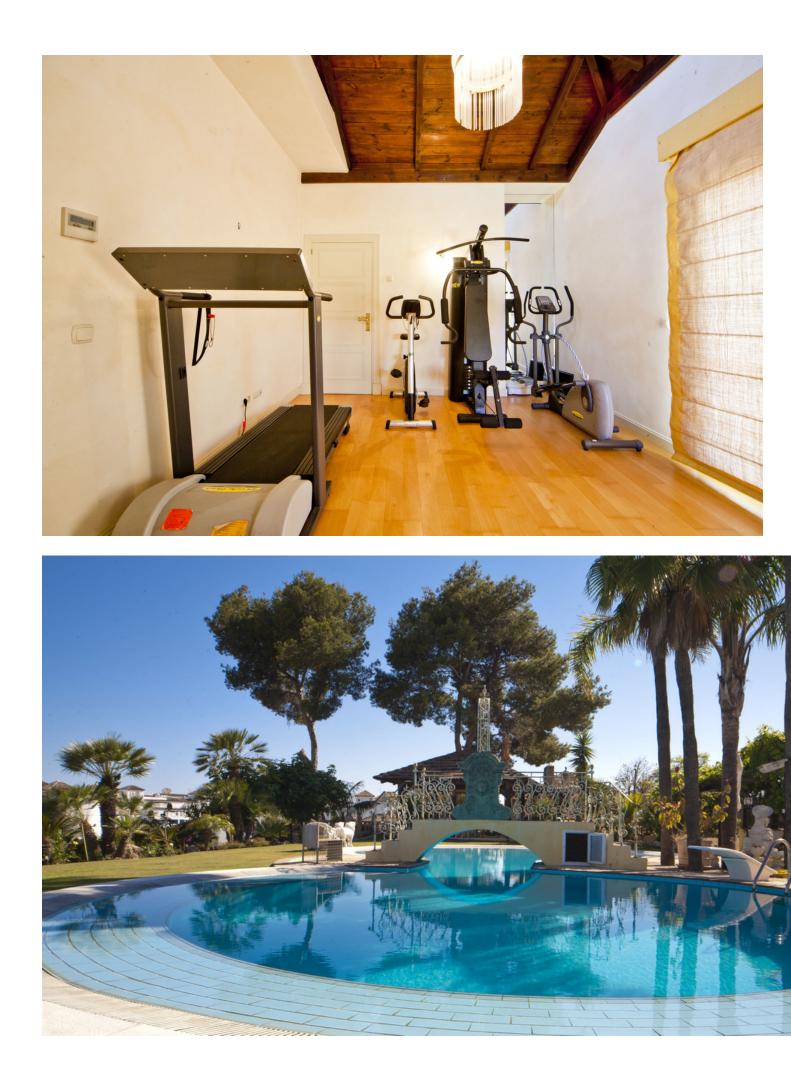

## IBI: 6,000 EUR / year

Built in 2002, is undoubtedly one of the most desirable homes in the area. With an image of luxury and ostentation in true Marbella style, it is characterized by the high quality used in its construction and the large number of artistic details in the decoration, palpable throughout the property. Luxury and ostentation in true Marbella style, is undoubtedly one of the most desirable homes in the area, proof of this is that José Banús, promoter of the Nueva Andalucía urbanization, chose this Villa to enjoy the residential area that he had designed. Characterized by the great natural light that the entire Villa has, a large and beautiful double height hall welcomes us to this family property. The high quality and the wide range of artistic elements in the decoration are palpable throughout the property. Its 1500 square meters built with its meters of plot between which is a huge outdoor saltwater pool, make this the ideal location to enjoy one of the best residential areas in Europe. The upper part of the Villa, has nothing to envy to the first floor of this property. It houses the most private rooms of the house, including the master bedroom suite, plus five other bedrooms. Special mention deserves the basement of this property, with garage with capacity for six vehicles and own gym. A mansion that also thanks to its location will allow its new owners to enjoy Puerto Banús and its unique atmosphere. Detached Villa, Puerto Banús, Costa del Sol. Built 1500 m<sup>2</sup>, Terrace 1500 m<sup>2</sup>, Garden/Plot 2700 m<sup>2</sup>. Setting : Close To Sea, Close To Marina. Orientation : South. Condition : Excellent. Pool : Private. Climate Control : Air Conditioning, Pre Installed A/C, Hot A/C, Cold A/C, U/F Heating, U/F/H Bathrooms. Views : Sea, Panoramic. Features : Covered Terrace, Lift, Fitted Wardrobes, Near Transport, Private Terrace, Solarium, Satellite TV, ADSL / WIFI, Gym, Games Room, Storage Room, Ensuite Bathroom, Disabled Access, Jacuzzi, Barbeque, Restaurant On Site. Furniture : Part Furnished. Kitchen : Fully Fitted. Garden : Private. Security : Electric Blinds, Entry Phone, Alarm System, Safe. Parking : Underground, Garage, Covered, More Than One, Private. Utilities : Electricity, Drinkable Water, Telephone, Gas. Category : Luxury.