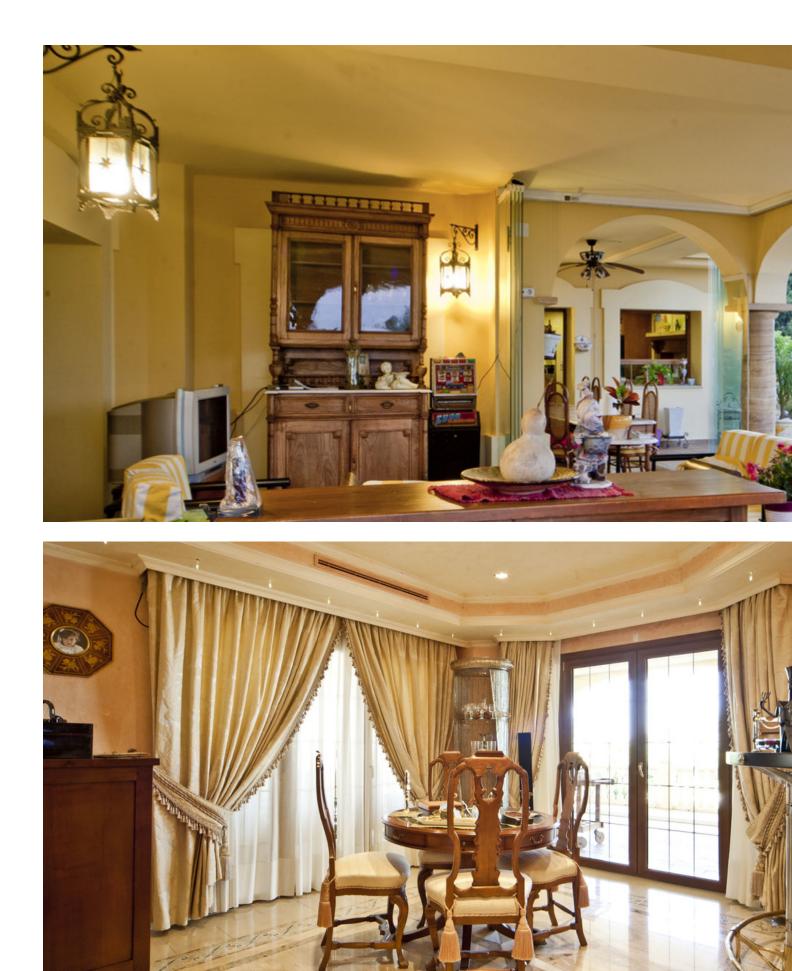

## IBI: 6,000 EUR / year

Built in 2002, is undoubtedly one of the most desirable homes in the area. With an image of luxury and ostentation in true Marbella style, it is characterized by the high quality used in its construction and the large number of artistic details in the decoration, palpable throughout the property. Luxury and ostentation in true Marbella style, is undoubtedly one of the most desirable homes in the area, proof of this is that José Banús, promoter of the Nueva Andalucía urbanization, chose this Villa to enjoy the residential area that he had designed. Characterized by the great natural light that the entire Villa has, a large and beautiful double height hall welcomes us to this family property. The high quality and the wide range of artistic elements in the decoration are palpable throughout the property. Its 1500 square meters built with its meters of plot between which is a huge outdoor saltwater pool, make this the ideal location to enjoy one of the best residential areas in Europe. The upper part of the Villa, has nothing to envy to the first floor of this property. It houses the most private rooms of the house, including the master bedroom suite, plus five other bedrooms. Special mention deserves the basement of this property, with garage with capacity for six vehicles and own gym. A mansion that also thanks to its location will allow its new owners to enjoy Puerto Banús and its unique atmosphere. Detached Villa, Puerto Banús, Costa del Sol. Built 1500 m<sup>2</sup>, Terrace 1500 m<sup>2</sup>, Garden/Plot 2700 m<sup>2</sup>. Setting : Close To Sea, Close To Marina. Orientation : South. Condition : Excellent. Pool : Private. Climate Control : Air Conditioning, Pre Installed A/C, Hot A/C, Cold A/C, U/F Heating, U/F/H Bathrooms. Views : Sea, Panoramic. Features : Covered Terrace, Lift, Fitted Wardrobes, Near Transport, Private Terrace, Solarium, Satellite TV, ADSL / WIFI, Gym, Games Room, Storage Room, Ensuite Bathroom, Disabled Access, Jacuzzi, Barbeque, Restaurant On Site. Furniture : Part Furnished. Kitchen : Fully Fitted. Garden : Private. Security : Electric Blinds, Entry Phone, Alarm System, Safe. Parking : Underground, Garage, Covered, More Than One, Private. Utilities : Electricity, Drinkable Water, Telephone, Gas. Category : Luxury.