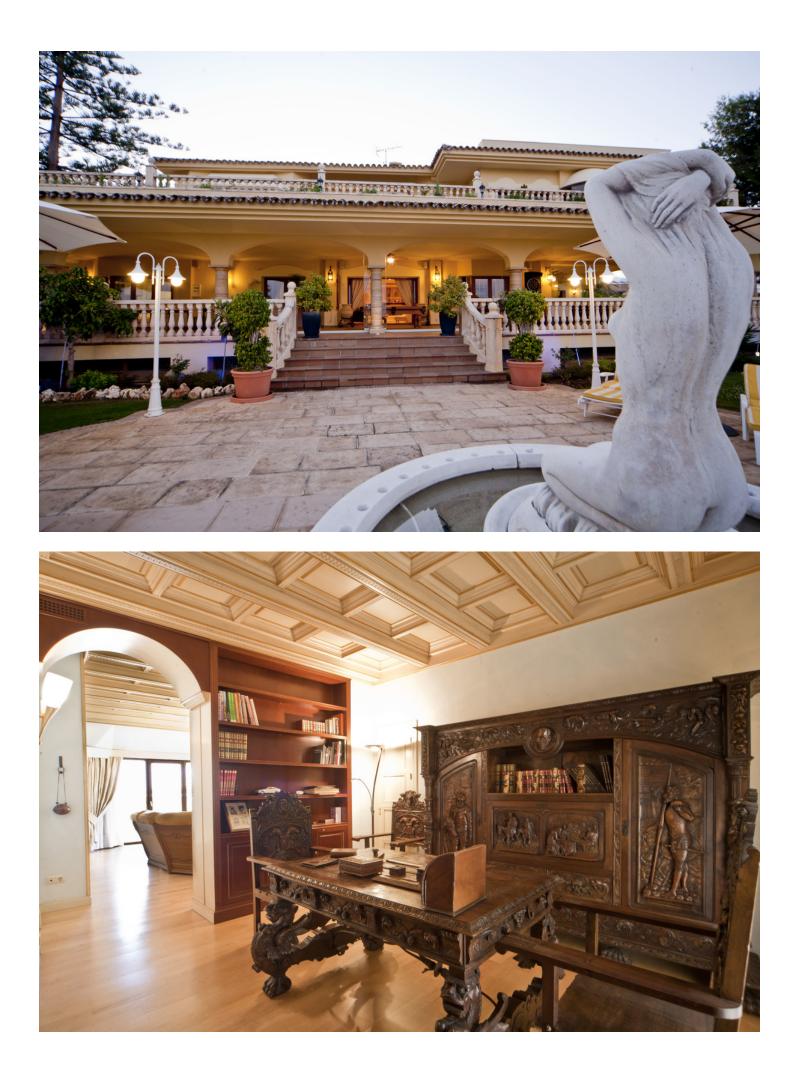

## IBI: 6,000 EUR / year

Built in 2002, is undoubtedly one of the most desirable homes in the area. With an image of luxury and ostentation in true Marbella style, it is characterized by the high quality used in its construction and the large number of artistic details in the decoration, palpable throughout the property. Luxury and ostentation in true Marbella style, is undoubtedly one of the most desirable homes in the area, proof of this is that José Banús, promoter of the Nueva Andalucía urbanization, chose this Villa to enjoy the residential area that he had designed. Characterized by the great natural light that the entire Villa has, a large and beautiful double height hall welcomes us to this family property. The high quality and the wide range of artistic elements in the decoration are palpable throughout the property. Its 1500 square meters built with its meters of plot between which is a huge outdoor saltwater pool, make this the ideal location to enjoy one of the best residential areas in Europe. The upper part of the Villa, has nothing to envy to the first floor of this property. It houses the most private rooms of the house, including the master bedroom suite, plus five other bedrooms. Special mention deserves the basement of this property, with garage with capacity for six vehicles and own gym. A mansion that also thanks to its location will allow its new owners to enjoy Puerto Banús and its unique atmosphere. Detached Villa, Puerto Banús, Costa del Sol. Built 1500 m<sup>2</sup>, Terrace 1500 m<sup>2</sup>, Garden/Plot 2700 m<sup>2</sup>. Setting : Close To Sea, Close To Marina. Orientation : South. Condition : Excellent. Pool : Private. Climate Control : Air Conditioning, Pre Installed A/C, Hot A/C, Cold A/C, U/F Heating, U/F/H Bathrooms. Views : Sea, Panoramic. Features : Covered Terrace, Lift, Fitted Wardrobes, Near Transport, Private Terrace, Solarium, Satellite TV, ADSL / WIFI, Gym, Games Room, Storage Room, Ensuite Bathroom, Disabled Access, Jacuzzi, Barbeque, Restaurant On Site. Furniture : Part Furnished. Kitchen : Fully Fitted. Garden : Private. Security : Electric Blinds, Entry Phone, Alarm System, Safe. Parking : Underground, Garage, Covered, More Than One, Private. Utilities : Electricity, Drinkable Water, Telephone, Gas. Category : Luxury.