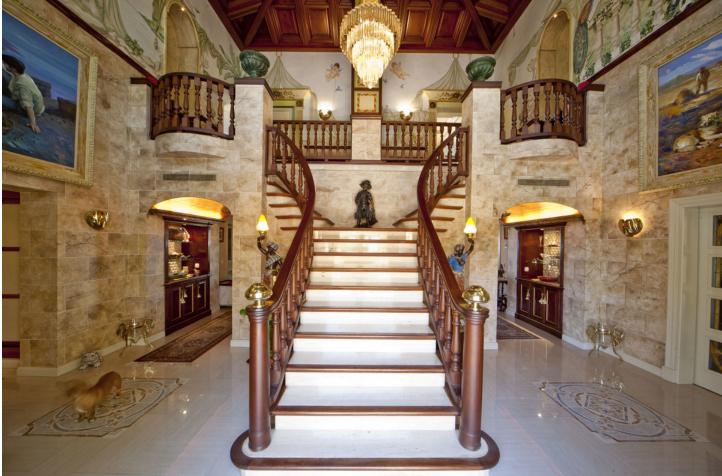

## IBI: 6,000 EUR / year

Built in 2002, is undoubtedly one of the most desirable homes in the area. With an image of luxury and ostentation in true Marbella style, it is characterized by the high quality used in its construction and the large number of artistic details in the decoration, palpable throughout the property. Luxury and ostentation in true Marbella style, is undoubtedly one of the most desirable homes in the area, proof of this is that José Banús, promoter of the Nueva Andalucía urbanization, chose this Villa to enjoy the residential area that he had designed. Characterized by the great natural light that the entire Villa has, a large and beautiful double height hall welcomes us to this family property. The high quality and the wide range of artistic elements in the decoration are palpable throughout the property. Its 1500 square meters built with its meters of plot between which is a huge outdoor saltwater pool, make this the ideal location to enjoy one of the best residential areas in Europe. The upper part of the Villa, has nothing to envy to the first floor of this property. It houses the most private rooms of the house, including the master bedroom suite, plus five other bedrooms. Special mention deserves the basement of this property, with garage with capacity for six vehicles and own gym. A mansion that also thanks to its location will allow its new owners to enjoy Puerto Banús and its unique atmosphere. Detached Villa, Puerto Banús, Costa del Sol. Built 1500 m<sup>2</sup>, Terrace 1500 m<sup>2</sup>, Garden/Plot 2700 m<sup>2</sup>. Setting : Close To Sea, Close To Marina. Orientation : South. Condition : Excellent. Pool : Private. Climate Control : Air Conditioning, Pre Installed A/C, Hot A/C, Cold A/C, U/F Heating, U/F/H Bathrooms. Views : Sea, Panoramic. Features : Covered Terrace, Lift, Fitted Wardrobes, Near Transport, Private Terrace, Solarium, Satellite TV, ADSL / WIFI, Gym, Games Room, Storage Room, Ensuite Bathroom, Disabled Access, Jacuzzi, Barbeque, Restaurant On Site. Furniture : Part Furnished. Kitchen : Fully Fitted. Garden : Private. Security : Electric Blinds, Entry Phone, Alarm System, Safe. Parking : Underground, Garage, Covered, More Than One, Private. Utilities : Electricity, Drinkable Water, Telephone, Gas. Category : Luxury.