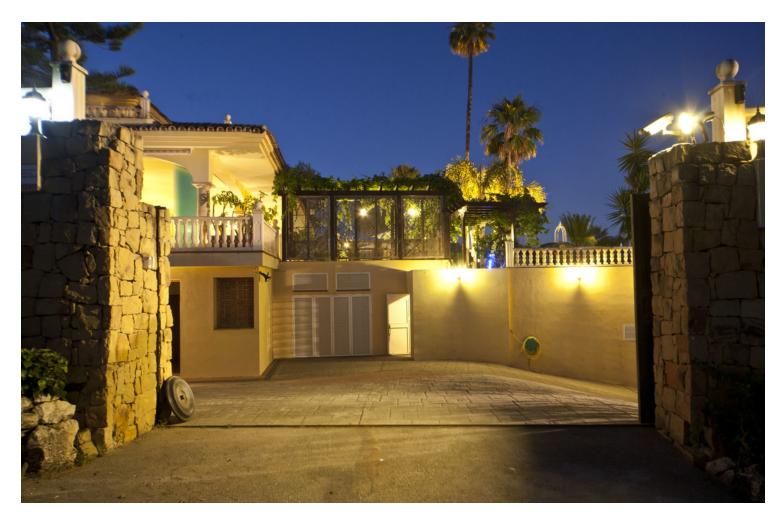

## IBI: 6,000 EUR / year

Built in 2002, is undoubtedly one of the most desirable homes in the area. With an image of luxury and ostentation in true Marbella style, it is characterized by the high quality used in its construction and the large number of artistic details in the decoration, palpable throughout the property. Luxury and ostentation in true Marbella style, is undoubtedly one of the most desirable homes in the area, proof of this is that José Banús, promoter of the Nueva Andalucía urbanization, chose this Villa to enjoy the residential area that he had designed. Characterized by the great natural light that the entire Villa has, a large and beautiful double height hall welcomes us to this family property. The high quality and the wide range of artistic elements in the decoration are palpable throughout the property. Its 1500 square meters built with its meters of plot between which is a huge outdoor saltwater pool, make this the ideal location to enjoy one of the best residential areas in Europe. The upper part of the Villa, has nothing to envy to the first floor of this property. It houses the most private rooms of the house, including the master bedroom suite, plus five other bedrooms. Special mention deserves the basement of this property, with garage with capacity for six vehicles and own gym. A mansion that also thanks to its location will allow its new owners to enjoy Puerto Banús and its unique atmosphere. Detached Villa, Puerto Banús, Costa del Sol. Built 1500 m<sup>2</sup>, Terrace 1500 m<sup>2</sup>, Garden/Plot 2700 m<sup>2</sup>. Setting : Close To Sea, Close To Marina. Orientation : South. Condition : Excellent. Pool : Private. Climate Control : Air Conditioning, Pre Installed A/C, Hot A/C, Cold A/C, U/F Heating, U/F/H Bathrooms. Views : Sea, Panoramic. Features : Covered Terrace, Lift, Fitted Wardrobes, Near Transport, Private Terrace, Solarium, Satellite TV, ADSL / WIFI, Gym, Games Room, Storage Room, Ensuite Bathroom, Disabled Access, Jacuzzi, Barbeque, Restaurant On Site. Furniture : Part Furnished. Kitchen : Fully Fitted. Garden : Private. Security : Electric Blinds, Entry Phone, Alarm System, Safe. Parking : Underground, Garage, Covered, More Than One, Private. Utilities : Electricity, Drinkable Water, Telephone, Gas. Category : Luxury.