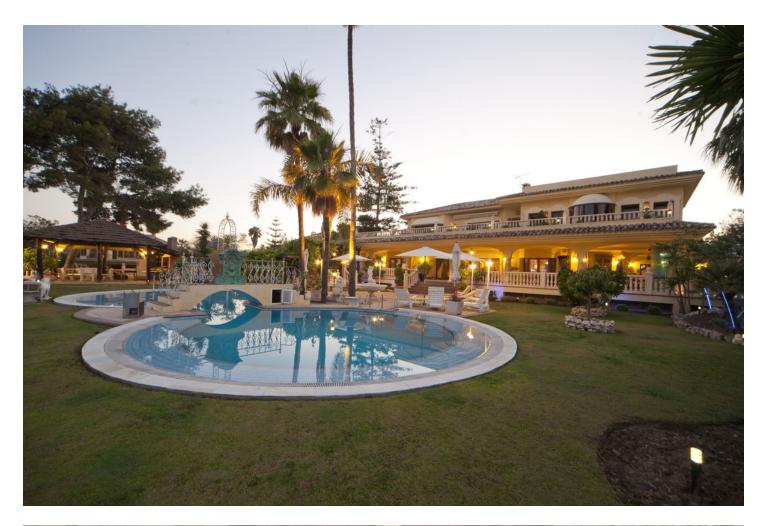

## IBI: 6,000 EUR / year

Built in 2002, is undoubtedly one of the most desirable homes in the area. With an image of luxury and ostentation in true Marbella style, it is characterized by the high quality used in its construction and the large number of artistic details in the decoration, palpable throughout the property. Luxury and ostentation in true Marbella style, is undoubtedly one of the most desirable homes in the area, proof of this is that José Banús, promoter of the Nueva Andalucía urbanization, chose this Villa to enjoy the residential area that he had designed. Characterized by the great natural light that the entire Villa has, a large and beautiful double height hall welcomes us to this family property. The high quality and the wide range of artistic elements in the decoration are palpable throughout the property. Its 1500 square meters built with its meters of plot between which is a huge outdoor saltwater pool, make this the ideal location to enjoy one of the best residential areas in Europe. The upper part of the Villa, has nothing to envy to the first floor of this property. It houses the most private rooms of the house, including the master bedroom suite, plus five other bedrooms. Special mention deserves the basement of this property, with garage with capacity for six vehicles and own gym. A mansion that also thanks to its location will allow its new owners to enjoy Puerto Banús and its unique atmosphere. Detached Villa, Puerto Banús, Costa del Sol. Built 1500 m<sup>2</sup>, Terrace 1500 m<sup>2</sup>, Garden/Plot 2700 m<sup>2</sup>. Setting : Close To Sea, Close To Marina. Orientation : South. Condition : Excellent. Pool : Private. Climate Control : Air Conditioning, Pre Installed A/C, Hot A/C, Cold A/C, U/F Heating, U/F/H Bathrooms. Views : Sea, Panoramic. Features : Covered Terrace, Lift, Fitted Wardrobes, Near Transport, Private Terrace, Solarium, Satellite TV, ADSL / WIFI, Gym, Games Room, Storage Room, Ensuite Bathroom, Disabled Access, Jacuzzi, Barbeque, Restaurant On Site. Furniture : Part Furnished. Kitchen : Fully Fitted. Garden : Private. Security : Electric Blinds, Entry Phone, Alarm System, Safe. Parking : Underground, Garage, Covered, More Than One, Private. Utilities : Electricity, Drinkable Water, Telephone, Gas. Category : Luxury.