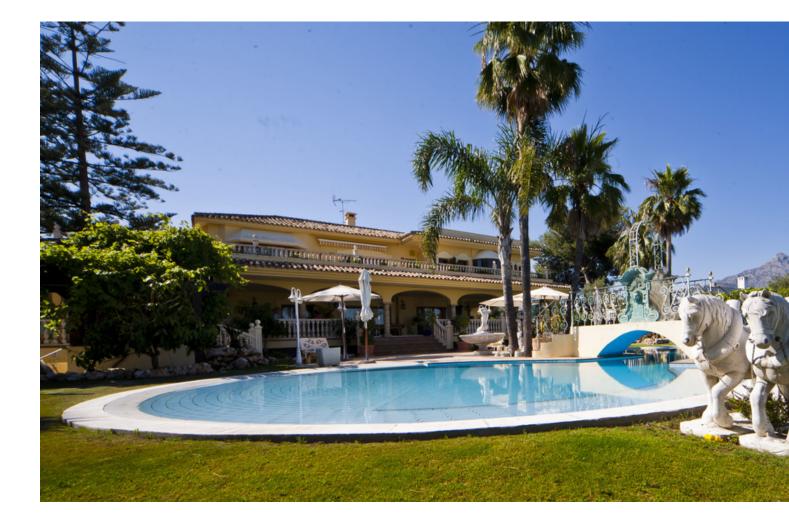

## IBI: 6,000 EUR / year

Built in 2002, is undoubtedly one of the most desirable homes in the area. With an image of luxury and ostentation in true Marbella style, it is characterized by the high quality used in its construction and the large number of artistic details in the decoration, palpable throughout the property. Luxury and ostentation in true Marbella style, is undoubtedly one of the most desirable homes in the area, proof of this is that José Banús, promoter of the Nueva Andalucía urbanization, chose this Villa to enjoy the residential area that he had designed. Characterized by the great natural light that the entire Villa has, a large and beautiful double height hall welcomes us to this family property. The high quality and the wide range of artistic elements in the decoration are palpable throughout the property. Its 1500 square meters built with its meters of plot between which is a huge outdoor saltwater pool, make this the ideal location to enjoy one of the best residential areas in Europe. The upper part of the Villa, has nothing to envy to the first floor of this property. It houses the most private rooms of the house, including the master bedroom suite, plus five other bedrooms. Special mention deserves the basement of this property, with garage with capacity for six vehicles and own gym. A mansion that also thanks to its location will allow its new owners to enjoy Puerto Banús and its unique atmosphere. Detached Villa, Puerto Banús, Costa del Sol. Built 1500 m<sup>2</sup>, Terrace 1500 m<sup>2</sup>, Garden/Plot 2700 m<sup>2</sup>. Setting : Close To Sea, Close To Marina. Orientation : South. Condition : Excellent. Pool : Private. Climate Control : Air Conditioning, Pre Installed A/C, Hot A/C, Cold A/C, U/F Heating, U/F/H Bathrooms. Views : Sea, Panoramic. Features : Covered Terrace, Lift, Fitted Wardrobes, Near Transport, Private Terrace, Solarium, Satellite TV, ADSL / WIFI, Gym, Games Room, Storage Room, Ensuite Bathroom, Disabled Access, Jacuzzi, Barbeque, Restaurant On Site. Furniture : Part Furnished. Kitchen : Fully Fitted. Garden : Private. Security : Electric Blinds, Entry Phone, Alarm System, Safe. Parking : Underground, Garage, Covered, More Than One, Private. Utilities : Electricity, Drinkable Water, Telephone, Gas. Category : Luxury.