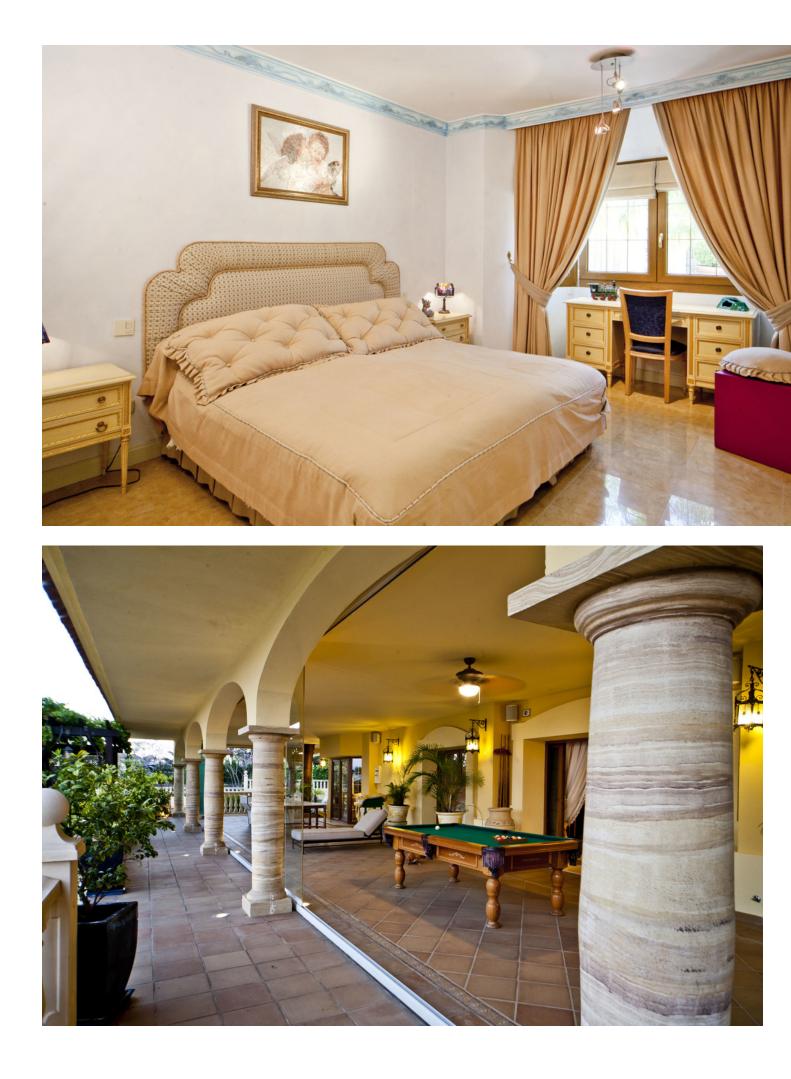

## IBI: 6,000 EUR / year

Built in 2002, is undoubtedly one of the most desirable homes in the area. With an image of luxury and ostentation in true Marbella style, it is characterized by the high quality used in its construction and the large number of artistic details in the decoration, palpable throughout the property. Luxury and ostentation in true Marbella style, is undoubtedly one of the most desirable homes in the area, proof of this is that José Banús, promoter of the Nueva Andalucía urbanization, chose this Villa to enjoy the residential area that he had designed. Characterized by the great natural light that the entire Villa has, a large and beautiful double height hall welcomes us to this family property. The high quality and the wide range of artistic elements in the decoration are palpable throughout the property. Its 1500 square meters built with its meters of plot between which is a huge outdoor saltwater pool, make this the ideal location to enjoy one of the best residential areas in Europe. The upper part of the Villa, has nothing to envy to the first floor of this property. It houses the most private rooms of the house, including the master bedroom suite, plus five other bedrooms. Special mention deserves the basement of this property, with garage with capacity for six vehicles and own gym. A mansion that also thanks to its location will allow its new owners to enjoy Puerto Banús and its unique atmosphere. Detached Villa, Puerto Banús, Costa del Sol. Built 1500 m<sup>2</sup>, Terrace 1500 m<sup>2</sup>, Garden/Plot 2700 m<sup>2</sup>. Setting : Close To Sea, Close To Marina. Orientation : South. Condition : Excellent. Pool : Private. Climate Control : Air Conditioning, Pre Installed A/C, Hot A/C, Cold A/C, U/F Heating, U/F/H Bathrooms. Views : Sea, Panoramic. Features : Covered Terrace, Lift, Fitted Wardrobes, Near Transport, Private Terrace, Solarium, Satellite TV, ADSL / WIFI, Gym, Games Room, Storage Room, Ensuite Bathroom, Disabled Access, Jacuzzi, Barbeque, Restaurant On Site. Furniture : Part Furnished. Kitchen : Fully Fitted. Garden : Private. Security : Electric Blinds, Entry Phone, Alarm System, Safe. Parking : Underground, Garage, Covered, More Than One, Private. Utilities : Electricity, Drinkable Water, Telephone, Gas. Category : Luxury.