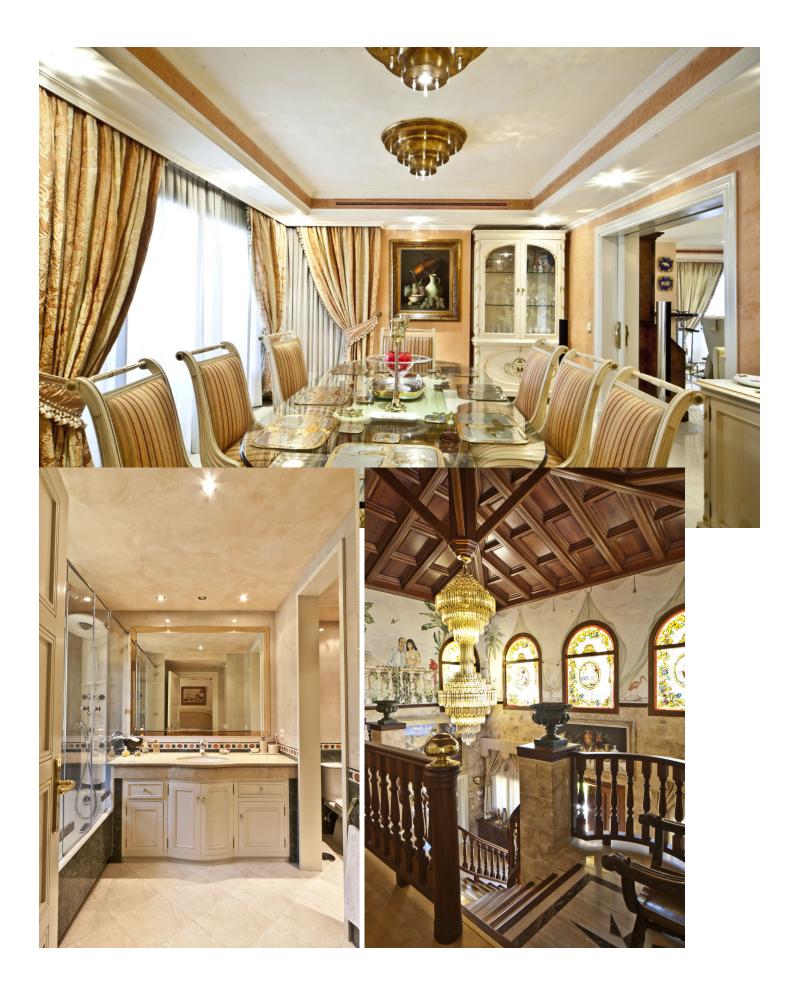

## IBI: 6,000 EUR / year

Built in 2002, is undoubtedly one of the most desirable homes in the area. With an image of luxury and ostentation in true Marbella style, it is characterized by the high quality used in its construction and the large number of artistic details in the decoration, palpable throughout the property. Luxury and ostentation in true Marbella style, is undoubtedly one of the most desirable homes in the area, proof of this is that José Banús, promoter of the Nueva Andalucía urbanization, chose this Villa to enjoy the residential area that he had designed. Characterized by the great natural light that the entire Villa has, a large and beautiful double height hall welcomes us to this family property. The high quality and the wide range of artistic elements in the decoration are palpable throughout the property. Its 1500 square meters built with its meters of plot between which is a huge outdoor saltwater pool, make this the ideal location to enjoy one of the best residential areas in Europe. The upper part of the Villa, has nothing to envy to the first floor of this property. It houses the most private rooms of the house, including the master bedroom suite, plus five other bedrooms. Special mention deserves the basement of this property, with garage with capacity for six vehicles and own gym. A mansion that also thanks to its location will allow its new owners to enjoy Puerto Banús and its unique atmosphere. Detached Villa, Puerto Banús, Costa del Sol. Built 1500 m<sup>2</sup>, Terrace 1500 m<sup>2</sup>, Garden/Plot 2700 m<sup>2</sup>. Setting : Close To Sea, Close To Marina. Orientation : South. Condition : Excellent. Pool : Private. Climate Control : Air Conditioning, Pre Installed A/C, Hot A/C, Cold A/C, U/F Heating, U/F/H Bathrooms. Views : Sea, Panoramic. Features : Covered Terrace, Lift, Fitted Wardrobes, Near Transport, Private Terrace, Solarium, Satellite TV, ADSL / WIFI, Gym, Games Room, Storage Room, Ensuite Bathroom, Disabled Access, Jacuzzi, Barbeque, Restaurant On Site. Furniture : Part Furnished. Kitchen : Fully Fitted. Garden : Private. Security : Electric Blinds, Entry Phone, Alarm System, Safe. Parking : Underground, Garage, Covered, More Than One, Private. Utilities : Electricity, Drinkable Water, Telephone, Gas. Category : Luxury.