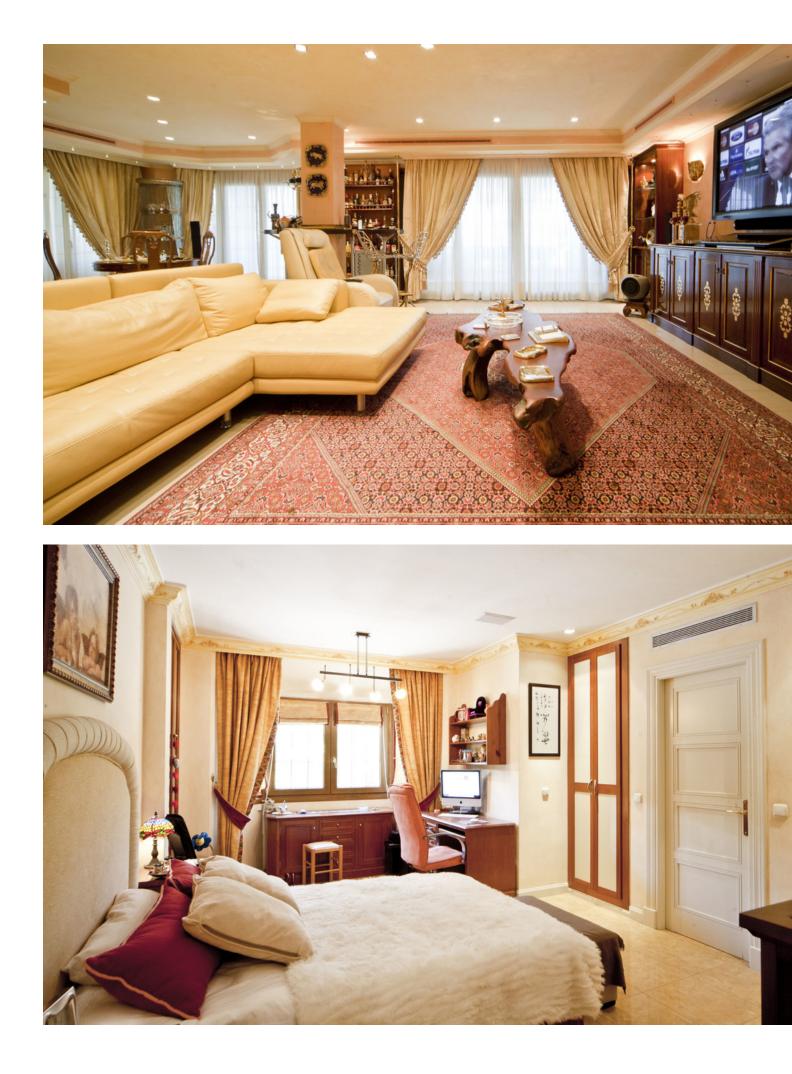

## IBI: 6,000 EUR / year

Built in 2002, is undoubtedly one of the most desirable homes in the area. With an image of luxury and ostentation in true Marbella style, it is characterized by the high quality used in its construction and the large number of artistic details in the decoration, palpable throughout the property. Luxury and ostentation in true Marbella style, is undoubtedly one of the most desirable homes in the area, proof of this is that José Banús, promoter of the Nueva Andalucía urbanization, chose this Villa to enjoy the residential area that he had designed. Characterized by the great natural light that the entire Villa has, a large and beautiful double height hall welcomes us to this family property. The high quality and the wide range of artistic elements in the decoration are palpable throughout the property. Its 1500 square meters built with its meters of plot between which is a huge outdoor saltwater pool, make this the ideal location to enjoy one of the best residential areas in Europe. The upper part of the Villa, has nothing to envy to the first floor of this property. It houses the most private rooms of the house, including the master bedroom suite, plus five other bedrooms. Special mention deserves the basement of this property, with garage with capacity for six vehicles and own gym. A mansion that also thanks to its location will allow its new owners to enjoy Puerto Banús and its unique atmosphere. Detached Villa, Puerto Banús, Costa del Sol. Built 1500 m<sup>2</sup>, Terrace 1500 m<sup>2</sup>, Garden/Plot 2700 m<sup>2</sup>. Setting : Close To Sea, Close To Marina. Orientation : South. Condition : Excellent. Pool : Private. Climate Control : Air Conditioning, Pre Installed A/C, Hot A/C, Cold A/C, U/F Heating, U/F/H Bathrooms. Views : Sea, Panoramic. Features : Covered Terrace, Lift, Fitted Wardrobes, Near Transport, Private Terrace, Solarium, Satellite TV, ADSL / WIFI, Gym, Games Room, Storage Room, Ensuite Bathroom, Disabled Access, Jacuzzi, Barbeque, Restaurant On Site. Furniture : Part Furnished. Kitchen : Fully Fitted. Garden : Private. Security : Electric Blinds, Entry Phone, Alarm System, Safe. Parking : Underground, Garage, Covered, More Than One, Private. Utilities : Electricity, Drinkable Water, Telephone, Gas. Category : Luxury.