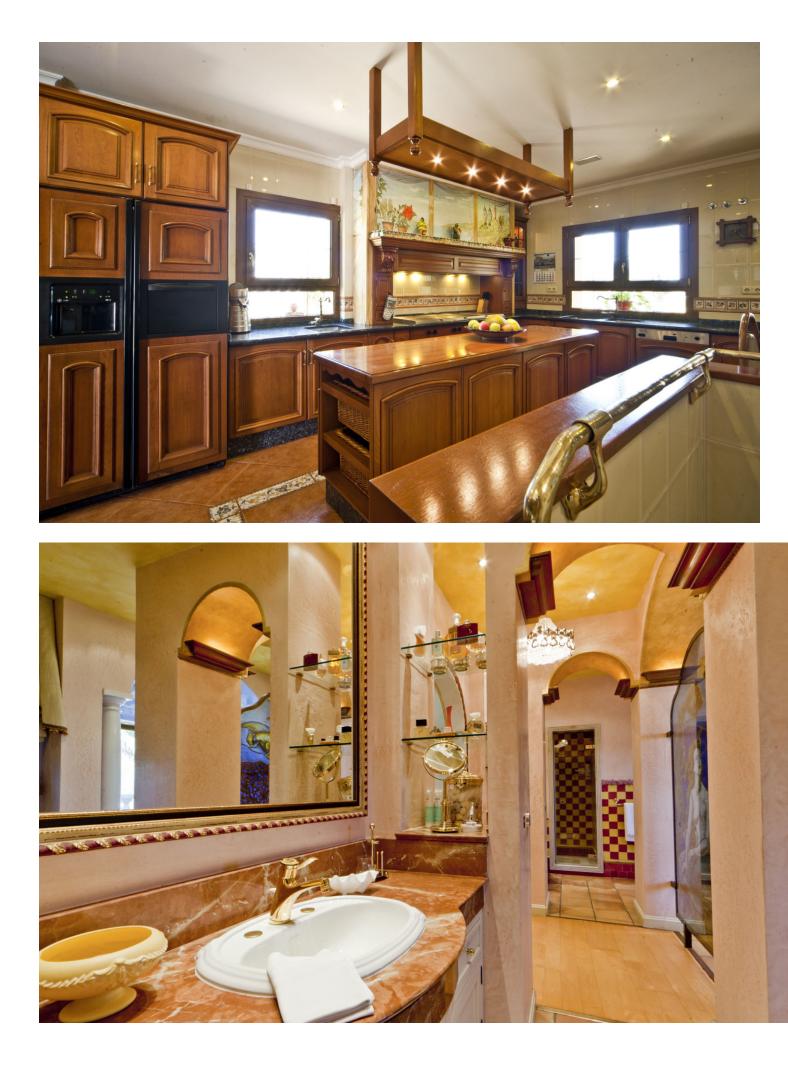

## IBI: 6,000 EUR / year

Built in 2002, is undoubtedly one of the most desirable homes in the area. With an image of luxury and ostentation in true Marbella style, it is characterized by the high quality used in its construction and the large number of artistic details in the decoration, palpable throughout the property. Luxury and ostentation in true Marbella style, is undoubtedly one of the most desirable homes in the area, proof of this is that José Banús, promoter of the Nueva Andalucía urbanization, chose this Villa to enjoy the residential area that he had designed. Characterized by the great natural light that the entire Villa has, a large and beautiful double height hall welcomes us to this family property. The high quality and the wide range of artistic elements in the decoration are palpable throughout the property. Its 1500 square meters built with its meters of plot between which is a huge outdoor saltwater pool, make this the ideal location to enjoy one of the best residential areas in Europe. The upper part of the Villa, has nothing to envy to the first floor of this property. It houses the most private rooms of the house, including the master bedroom suite, plus five other bedrooms. Special mention deserves the basement of this property, with garage with capacity for six vehicles and own gym. A mansion that also thanks to its location will allow its new owners to enjoy Puerto Banús and its unique atmosphere. Detached Villa, Puerto Banús, Costa del Sol. Built 1500 m<sup>2</sup>, Terrace 1500 m<sup>2</sup>, Garden/Plot 2700 m<sup>2</sup>. Setting : Close To Sea, Close To Marina. Orientation : South. Condition : Excellent. Pool : Private. Climate Control : Air Conditioning, Pre Installed A/C, Hot A/C, Cold A/C, U/F Heating, U/F/H Bathrooms. Views : Sea, Panoramic. Features : Covered Terrace, Lift, Fitted Wardrobes, Near Transport, Private Terrace, Solarium, Satellite TV, ADSL / WIFI, Gym, Games Room, Storage Room, Ensuite Bathroom, Disabled Access, Jacuzzi, Barbeque, Restaurant On Site. Furniture : Part Furnished. Kitchen : Fully Fitted. Garden : Private. Security : Electric Blinds, Entry Phone, Alarm System, Safe. Parking : Underground, Garage, Covered, More Than One, Private. Utilities : Electricity, Drinkable Water, Telephone, Gas. Category : Luxury.