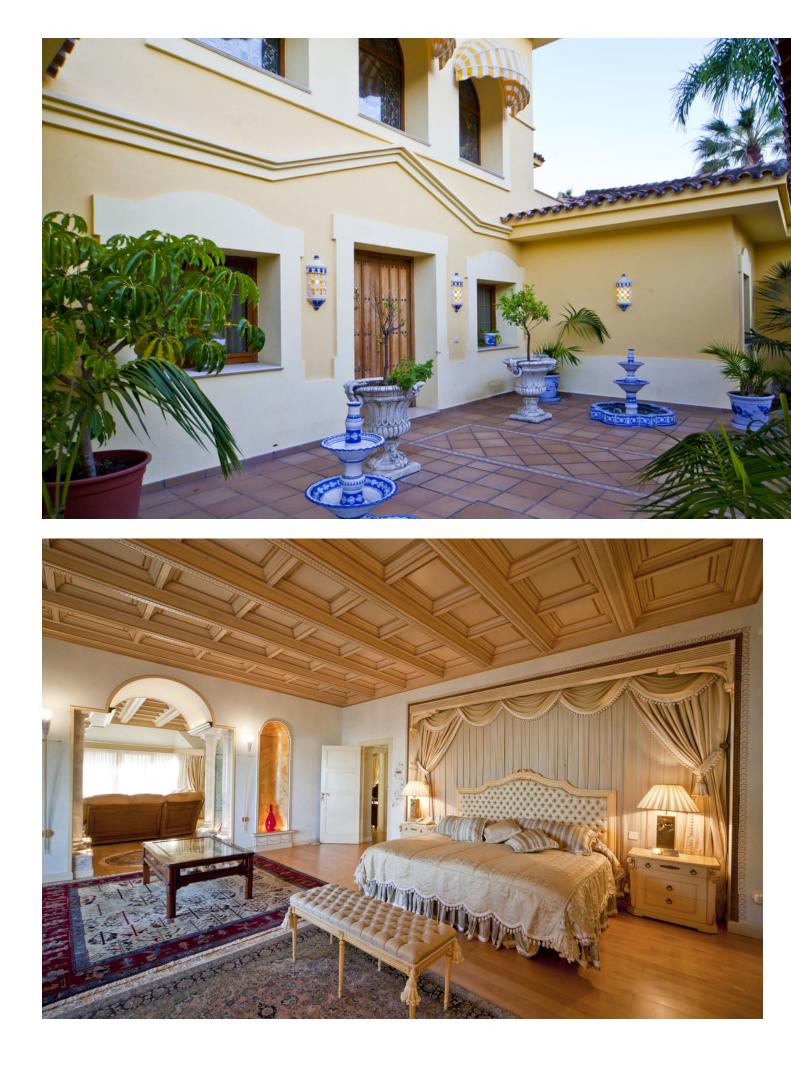

## IBI: 6,000 EUR / year

Built in 2002, is undoubtedly one of the most desirable homes in the area. With an image of luxury and ostentation in true Marbella style, it is characterized by the high quality used in its construction and the large number of artistic details in the decoration, palpable throughout the property. Luxury and ostentation in true Marbella style, is undoubtedly one of the most desirable homes in the area, proof of this is that José Banús, promoter of the Nueva Andalucía urbanization, chose this Villa to enjoy the residential area that he had designed. Characterized by the great natural light that the entire Villa has, a large and beautiful double height hall welcomes us to this family property. The high quality and the wide range of artistic elements in the decoration are palpable throughout the property. Its 1500 square meters built with its meters of plot between which is a huge outdoor saltwater pool, make this the ideal location to enjoy one of the best residential areas in Europe. The upper part of the Villa, has nothing to envy to the first floor of this property. It houses the most private rooms of the house, including the master bedroom suite, plus five other bedrooms. Special mention deserves the basement of this property, with garage with capacity for six vehicles and own gym. A mansion that also thanks to its location will allow its new owners to enjoy Puerto Banús and its unique atmosphere. Detached Villa, Puerto Banús, Costa del Sol. Built 1500 m<sup>2</sup>, Terrace 1500 m<sup>2</sup>, Garden/Plot 2700 m<sup>2</sup>. Setting : Close To Sea, Close To Marina. Orientation : South. Condition : Excellent. Pool : Private. Climate Control : Air Conditioning, Pre Installed A/C, Hot A/C, Cold A/C, U/F Heating, U/F/H Bathrooms. Views : Sea, Panoramic. Features : Covered Terrace, Lift, Fitted Wardrobes, Near Transport, Private Terrace, Solarium, Satellite TV, ADSL / WIFI, Gym, Games Room, Storage Room, Ensuite Bathroom, Disabled Access, Jacuzzi, Barbeque, Restaurant On Site. Furniture : Part Furnished. Kitchen : Fully Fitted. Garden : Private. Security : Electric Blinds, Entry Phone, Alarm System, Safe. Parking : Underground, Garage, Covered, More Than One, Private. Utilities : Electricity, Drinkable Water, Telephone, Gas. Category : Luxury.