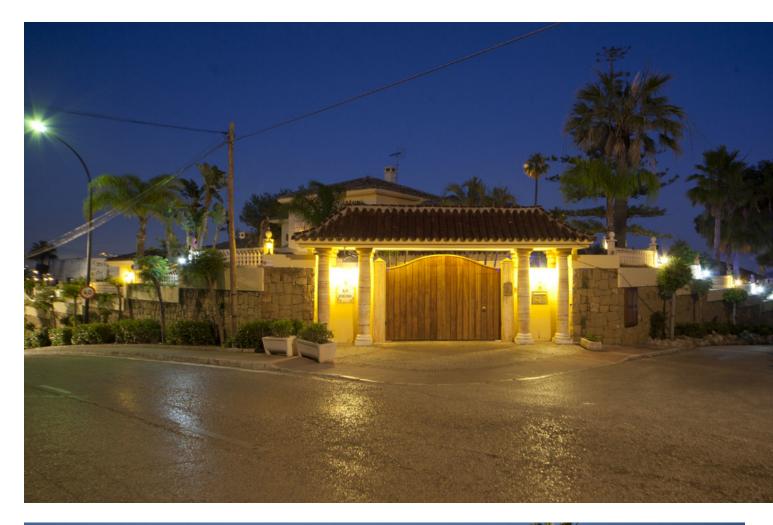

## IBI: 6,000 EUR / year

Built in 2002, is undoubtedly one of the most desirable homes in the area. With an image of luxury and ostentation in true Marbella style, it is characterized by the high quality used in its construction and the large number of artistic details in the decoration, palpable throughout the property. Luxury and ostentation in true Marbella style, is undoubtedly one of the most desirable homes in the area, proof of this is that José Banús, promoter of the Nueva Andalucía urbanization, chose this Villa to enjoy the residential area that he had designed. Characterized by the great natural light that the entire Villa has, a large and beautiful double height hall welcomes us to this family property. The high quality and the wide range of artistic elements in the decoration are palpable throughout the property. Its 1500 square meters built with its meters of plot between which is a huge outdoor saltwater pool, make this the ideal location to enjoy one of the best residential areas in Europe. The upper part of the Villa, has nothing to envy to the first floor of this property. It houses the most private rooms of the house, including the master bedroom suite, plus five other bedrooms. Special mention deserves the basement of this property, with garage with capacity for six vehicles and own gym. A mansion that also thanks to its location will allow its new owners to enjoy Puerto Banús and its unique atmosphere. Detached Villa, Puerto Banús, Costa del Sol. Built 1500 m<sup>2</sup>, Terrace 1500 m<sup>2</sup>, Garden/Plot 2700 m<sup>2</sup>. Setting : Close To Sea, Close To Marina. Orientation : South. Condition : Excellent. Pool : Private. Climate Control : Air Conditioning, Pre Installed A/C, Hot A/C, Cold A/C, U/F Heating, U/F/H Bathrooms. Views : Sea, Panoramic. Features : Covered Terrace, Lift, Fitted Wardrobes, Near Transport, Private Terrace, Solarium, Satellite TV, ADSL / WIFI, Gym, Games Room, Storage Room, Ensuite Bathroom, Disabled Access, Jacuzzi, Barbeque, Restaurant On Site. Furniture : Part Furnished. Kitchen : Fully Fitted. Garden : Private. Security : Electric Blinds, Entry Phone, Alarm System, Safe. Parking : Underground, Garage, Covered, More Than One, Private. Utilities : Electricity, Drinkable Water, Telephone, Gas. Category : Luxury.