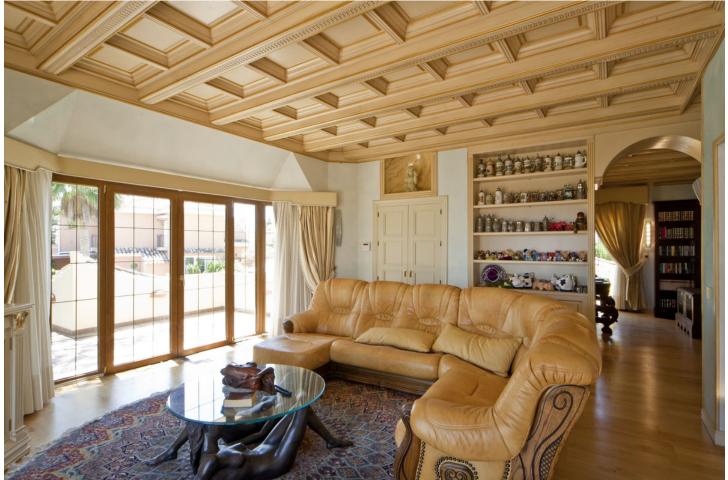

## IBI: 6,000 EUR / year

Built in 2002, is undoubtedly one of the most desirable homes in the area. With an image of luxury and ostentation in true Marbella style, it is characterized by the high quality used in its construction and the large number of artistic details in the decoration, palpable throughout the property. Luxury and ostentation in true Marbella style, is undoubtedly one of the most desirable homes in the area, proof of this is that José Banús, promoter of the Nueva Andalucía urbanization, chose this Villa to enjoy the residential area that he had designed. Characterized by the great natural light that the entire Villa has, a large and beautiful double height hall welcomes us to this family property. The high quality and the wide range of artistic elements in the decoration are palpable throughout the property. Its 1500 square meters built with its meters of plot between which is a huge outdoor saltwater pool, make this the ideal location to enjoy one of the best residential areas in Europe. The upper part of the Villa, has nothing to envy to the first floor of this property. It houses the most private rooms of the house, including the master bedroom suite, plus five other bedrooms. Special mention deserves the basement of this property, with garage with capacity for six vehicles and own gym. A mansion that also thanks to its location will allow its new owners to enjoy Puerto Banús and its unique atmosphere. Detached Villa, Puerto Banús, Costa del Sol. Built 1500 m<sup>2</sup>, Terrace 1500 m<sup>2</sup>, Garden/Plot 2700 m<sup>2</sup>. Setting : Close To Sea, Close To Marina. Orientation : South. Condition : Excellent. Pool : Private. Climate Control : Air Conditioning, Pre Installed A/C, Hot A/C, Cold A/C, U/F Heating, U/F/H Bathrooms. Views : Sea, Panoramic. Features : Covered Terrace, Lift, Fitted Wardrobes, Near Transport, Private Terrace, Solarium, Satellite TV, ADSL / WIFI, Gym, Games Room, Storage Room, Ensuite Bathroom, Disabled Access, Jacuzzi, Barbeque, Restaurant On Site. Furniture : Part Furnished. Kitchen : Fully Fitted. Garden : Private. Security : Electric Blinds, Entry Phone, Alarm System, Safe. Parking : Underground, Garage, Covered, More Than One, Private. Utilities : Electricity, Drinkable Water, Telephone, Gas. Category : Luxury.