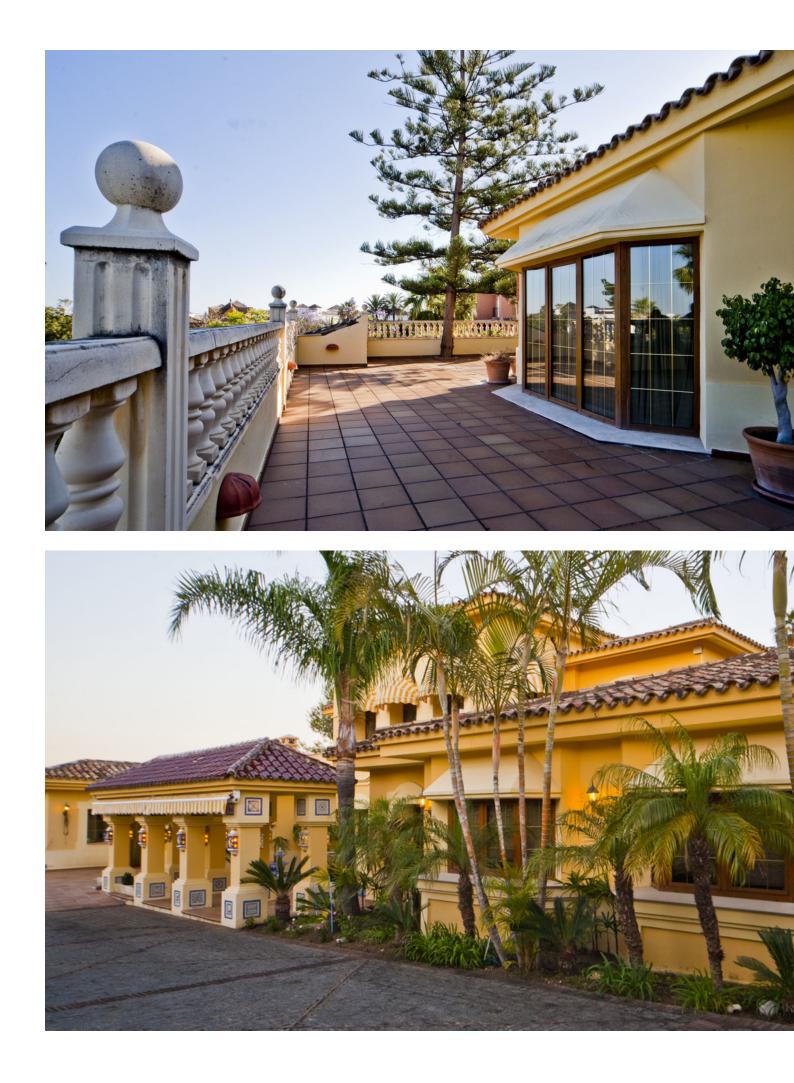

## IBI: 6,000 EUR / year

Built in 2002, is undoubtedly one of the most desirable homes in the area. With an image of luxury and ostentation in true Marbella style, it is characterized by the high quality used in its construction and the large number of artistic details in the decoration, palpable throughout the property. Luxury and ostentation in true Marbella style, is undoubtedly one of the most desirable homes in the area, proof of this is that José Banús, promoter of the Nueva Andalucía urbanization, chose this Villa to enjoy the residential area that he had designed. Characterized by the great natural light that the entire Villa has, a large and beautiful double height hall welcomes us to this family property. The high quality and the wide range of artistic elements in the decoration are palpable throughout the property. Its 1500 square meters built with its meters of plot between which is a huge outdoor saltwater pool, make this the ideal location to enjoy one of the best residential areas in Europe. The upper part of the Villa, has nothing to envy to the first floor of this property. It houses the most private rooms of the house, including the master bedroom suite, plus five other bedrooms. Special mention deserves the basement of this property, with garage with capacity for six vehicles and own gym. A mansion that also thanks to its location will allow its new owners to enjoy Puerto Banús and its unique atmosphere. Detached Villa, Puerto Banús, Costa del Sol. Built 1500 m<sup>2</sup>, Terrace 1500 m<sup>2</sup>, Garden/Plot 2700 m<sup>2</sup>. Setting : Close To Sea, Close To Marina. Orientation : South. Condition : Excellent. Pool : Private. Climate Control : Air Conditioning, Pre Installed A/C, Hot A/C, Cold A/C, U/F Heating, U/F/H Bathrooms. Views : Sea, Panoramic. Features : Covered Terrace, Lift, Fitted Wardrobes, Near Transport, Private Terrace, Solarium, Satellite TV, ADSL / WIFI, Gym, Games Room, Storage Room, Ensuite Bathroom, Disabled Access, Jacuzzi, Barbeque, Restaurant On Site. Furniture : Part Furnished. Kitchen : Fully Fitted. Garden : Private. Security : Electric Blinds, Entry Phone, Alarm System, Safe. Parking : Underground, Garage, Covered, More Than One, Private. Utilities : Electricity, Drinkable Water, Telephone, Gas. Category : Luxury.