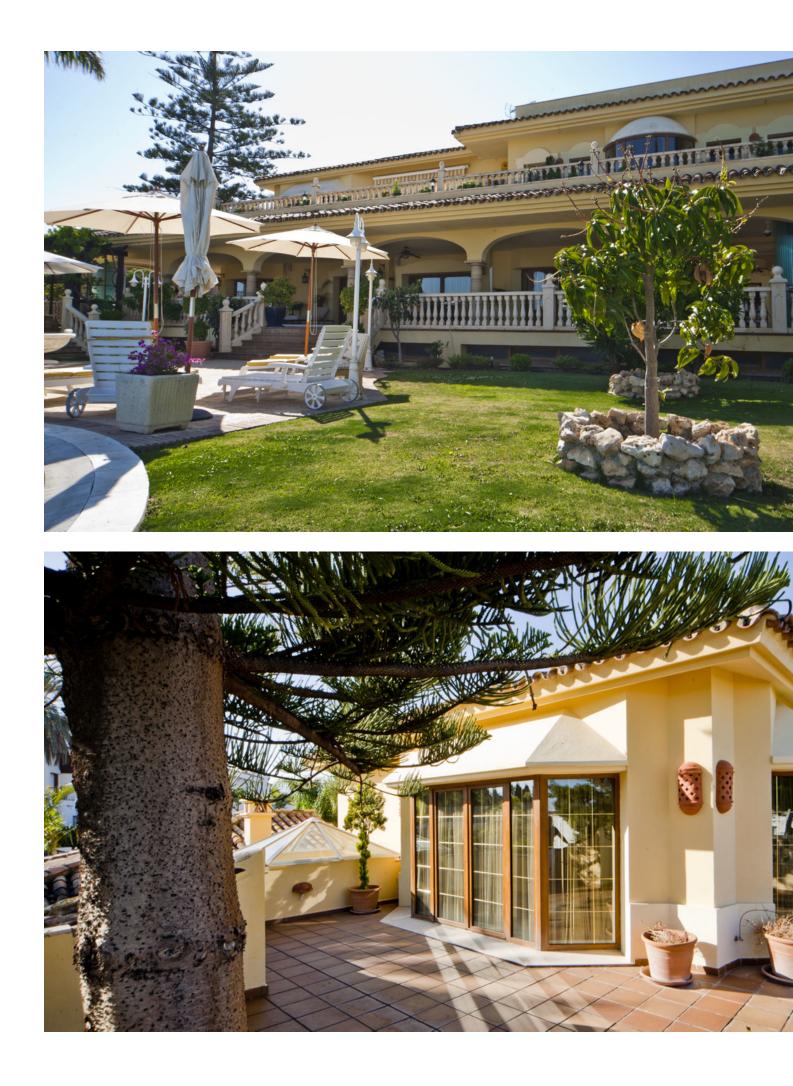

## IBI: 6,000 EUR / year

Built in 2002, is undoubtedly one of the most desirable homes in the area. With an image of luxury and ostentation in true Marbella style, it is characterized by the high quality used in its construction and the large number of artistic details in the decoration, palpable throughout the property. Luxury and ostentation in true Marbella style, is undoubtedly one of the most desirable homes in the area, proof of this is that José Banús, promoter of the Nueva Andalucía urbanization, chose this Villa to enjoy the residential area that he had designed. Characterized by the great natural light that the entire Villa has, a large and beautiful double height hall welcomes us to this family property. The high quality and the wide range of artistic elements in the decoration are palpable throughout the property. Its 1500 square meters built with its meters of plot between which is a huge outdoor saltwater pool, make this the ideal location to enjoy one of the best residential areas in Europe. The upper part of the Villa, has nothing to envy to the first floor of this property. It houses the most private rooms of the house, including the master bedroom suite, plus five other bedrooms. Special mention deserves the basement of this property, with garage with capacity for six vehicles and own gym. A mansion that also thanks to its location will allow its new owners to enjoy Puerto Banús and its unique atmosphere. Detached Villa, Puerto Banús, Costa del Sol. Built 1500 m<sup>2</sup>, Terrace 1500 m<sup>2</sup>, Garden/Plot 2700 m<sup>2</sup>. Setting : Close To Sea, Close To Marina. Orientation : South. Condition : Excellent. Pool : Private. Climate Control : Air Conditioning, Pre Installed A/C, Hot A/C, Cold A/C, U/F Heating, U/F/H Bathrooms. Views : Sea, Panoramic. Features : Covered Terrace, Lift, Fitted Wardrobes, Near Transport, Private Terrace, Solarium, Satellite TV, ADSL / WIFI, Gym, Games Room, Storage Room, Ensuite Bathroom, Disabled Access, Jacuzzi, Barbeque, Restaurant On Site. Furniture : Part Furnished. Kitchen : Fully Fitted. Garden : Private. Security : Electric Blinds, Entry Phone, Alarm System, Safe. Parking : Underground, Garage, Covered, More Than One, Private. Utilities : Electricity, Drinkable Water, Telephone, Gas. Category : Luxury.