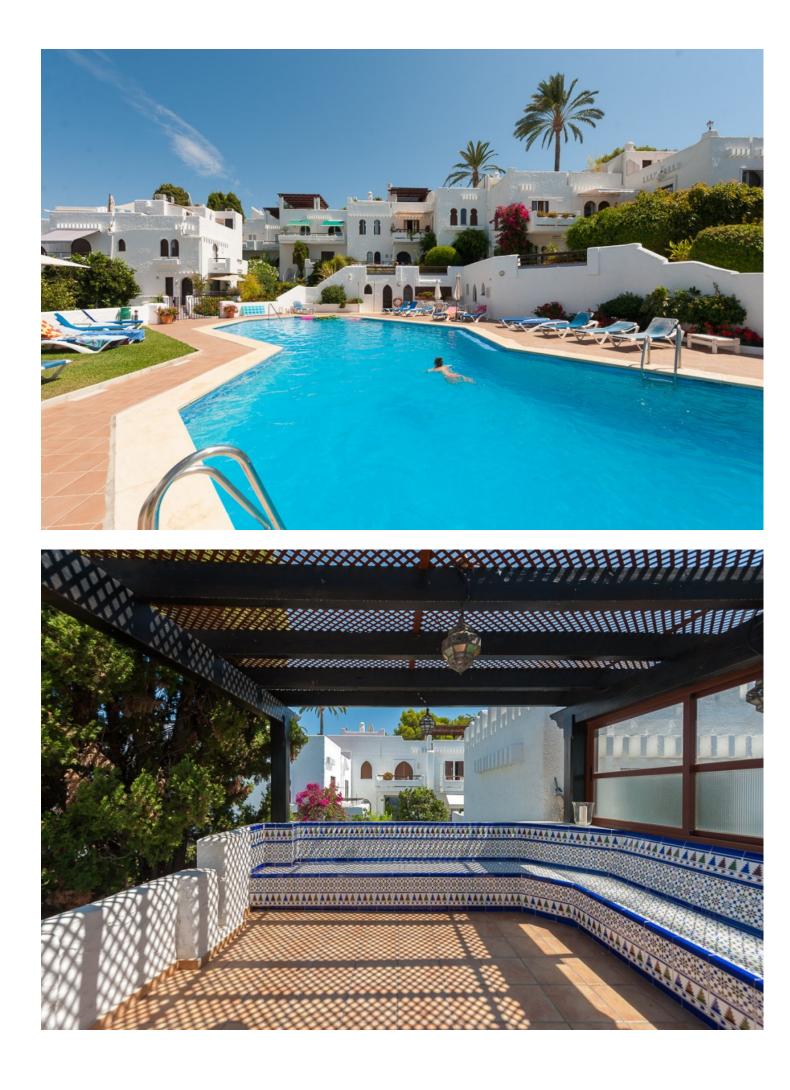

## Nueva Andalucía

House

Community: 3,384 EUR / year IBI: 829 EUR / year

Rubbish: 185 EUR / year

This a delightful townhouse inside the well know urbanization Pueblo Arabesque, Atalaya de Rio Verde, Nueva Andalucia, walking distance to the trendy Puerto Banùs and close to the restaurants, bars, shops and golf courses. The stylish house has been reformed by the current owners and is ideal for permanent living and to enjoy fabulous holidays under the sunny sky of the Costa del Sol. If you are looking to purchase a quality home, in a residential area with a high rental potential, don't miss that place! Highly recommended! Virtual tour & floor plan available. Features: - Walking distance to all amenities and Puerto Banús - Communal pool - Reformed

Orientation
South West

Views Garden

Garden Communal Condition Recently Renovated Features Marble Flooring Parking

💙 Communal

Pool Communal Furniture Fully Furnished Climate Control Hot A/C Kitchen Fully Fitted