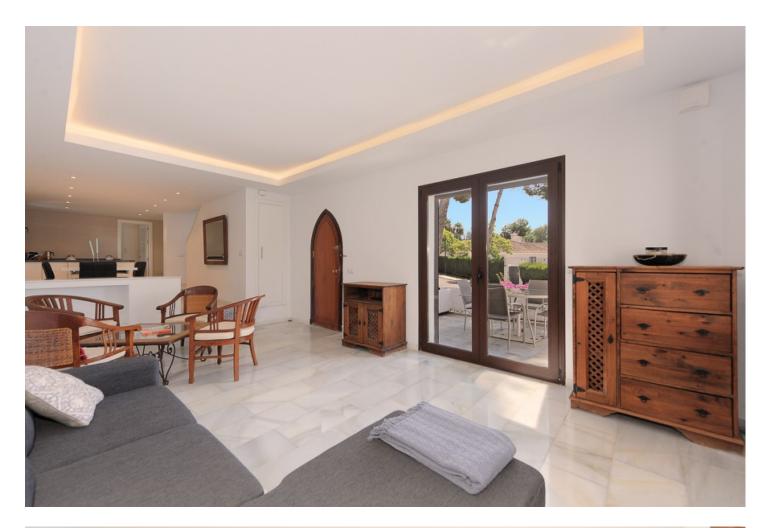

## Nueva Andalucía

House

Community: 3,384 EUR / year IBI: 829 EUR / year

Rubbish: 185 EUR / year

This a delightful townhouse inside the well know urbanization Pueblo Arabesque, Atalaya de Rio Verde, Nueva Andalucia, walking distance to the trendy Puerto Banùs and close to the restaurants, bars, shops and golf courses. The stylish house has been reformed by the current owners and is ideal for permanent living and to enjoy fabulous holidays under the sunny sky of the Costa del Sol. If you are looking to purchase a quality home, in a residential area with a high rental potential, don't miss that place! Highly recommended! Virtual tour & floor plan available. Features: - Walking distance to all amenities and Puerto Banús - Communal pool - Reformed

Orientation
South West

Views Garden

Garden Communal Condition Recently Renovated Features Marble Flooring Parking

💙 Communal

Pool Communal Furniture Fully Furnished Climate Control Hot A/C Kitchen Fully Fitted