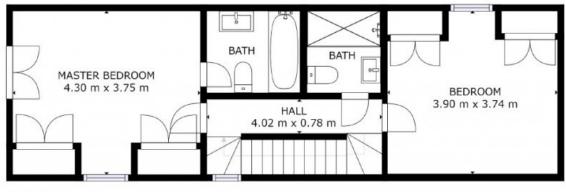

ated Fu

FLOOR 2

FLOOR 1

SIZES AND DIMENSIONS ARE APPROXIMATE. ACTUAL MAY VARY