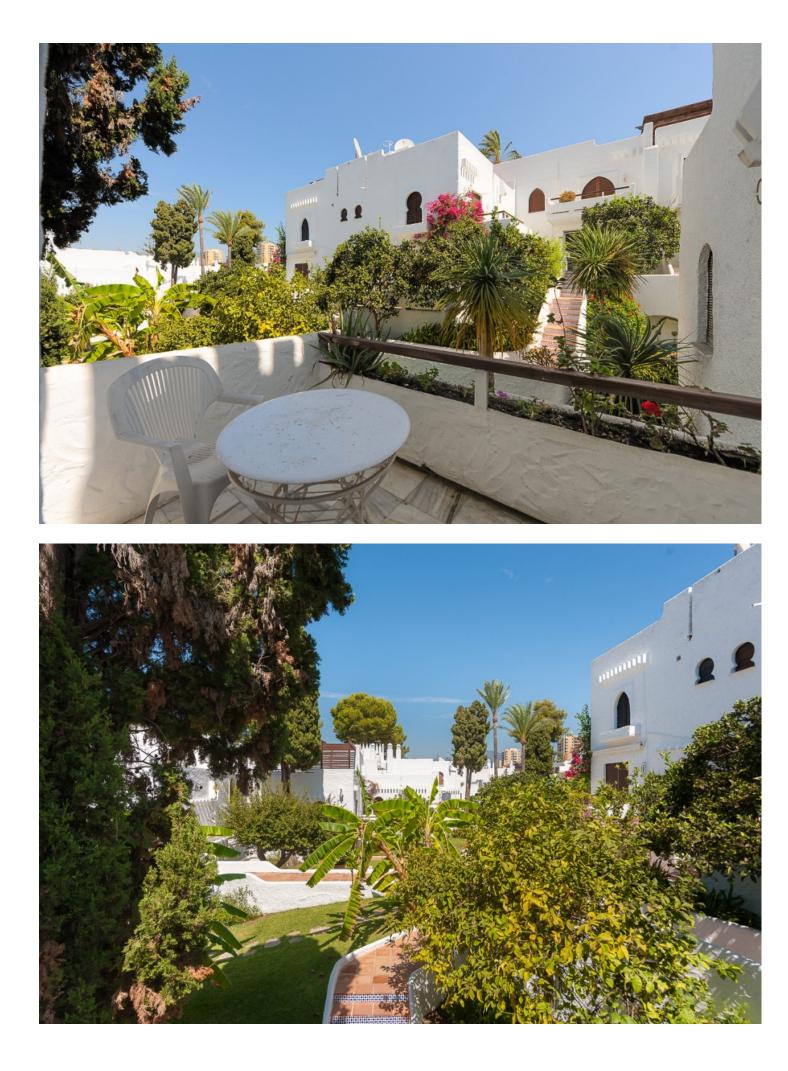

## Nueva Andalucía

House

Community: 3,384 EUR / year IBI: 829 EUR / year

Rubbish: 185 EUR / year

This a delightful townhouse inside the well know urbanization Pueblo Arabesque, Atalaya de Rio Verde, Nueva Andalucia, walking distance to the trendy Puerto Banùs and close to the restaurants, bars, shops and golf courses. The stylish house has been reformed by the current owners and is ideal for permanent living and to enjoy fabulous holidays under the sunny sky of the Costa del Sol. If you are looking to purchase a quality home, in a residential area with a high rental potential, don't miss that place! Highly recommended! Virtual tour & floor plan available. Features: - Walking distance to all amenities and Puerto Banús - Communal pool - Reformed

Orientation
South West

Views Garden

Garden Communal Condition Recently Renovated Features Marble Flooring Parking

💙 Communal

Pool Communal Furniture Fully Furnished Climate Control Hot A/C Kitchen Fully Fitted