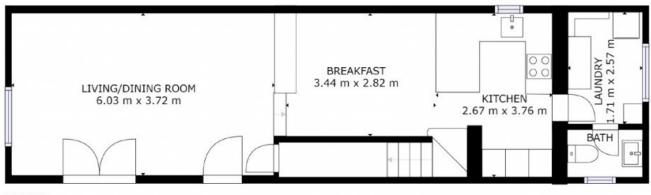

ated Fu

FLOOR 2

FLOOR 1

SIZES AND DIMENSIONS ARE APPROXIMATE. ACTUAL MAY VARY