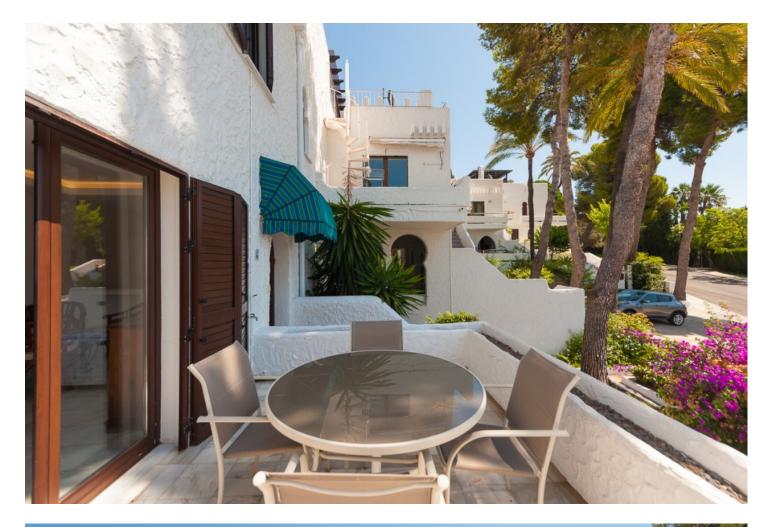

## Nueva Andalucía

House

Community: 3,384 EUR / year IBI: 829 EUR / year

Rubbish: 185 EUR / year

This a delightful townhouse inside the well know urbanization Pueblo Arabesque, Atalaya de Rio Verde, Nueva Andalucia, walking distance to the trendy Puerto Banùs and close to the restaurants, bars, shops and golf courses. The stylish house has been reformed by the current owners and is ideal for permanent living and to enjoy fabulous holidays under the sunny sky of the Costa del Sol. If you are looking to purchase a quality home, in a residential area with a high rental potential, don't miss that place! Highly recommended! Virtual tour & floor plan available. Features: - Walking distance to all amenities and Puerto Banús - Communal pool - Reformed

Orientation
South West

Views Garden

Garden Communal Condition Recently Renovated Features Marble Flooring Parking

💙 Communal

Pool Communal Furniture Fully Furnished Climate Control Hot A/C Kitchen Fully Fitted