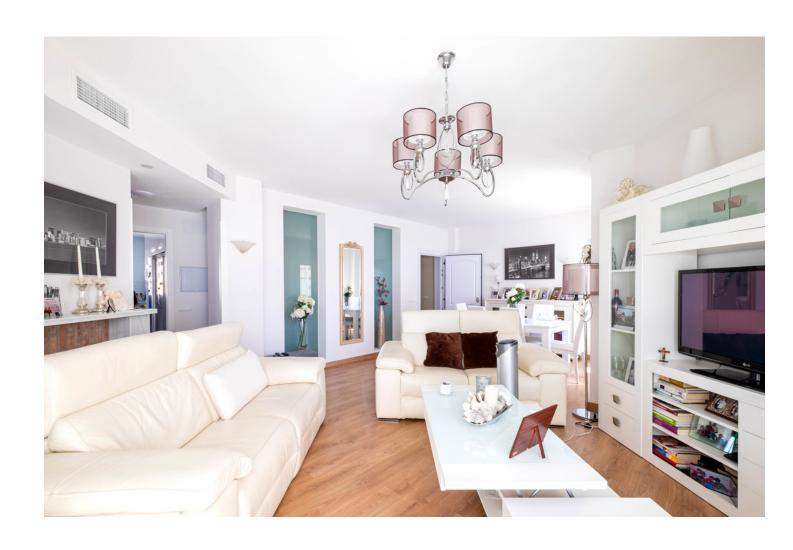

## Sales - House - Fuengirola 1.050.000€

Fuengirola House

Community: 3,456 EUR / year IBI: 872 EUR / year Rubbish: 53 EUR / year

4

4

285 m<sup>2</sup>

Is your dream living in your own Andalucian home with lots of privacy but still again walking distance from all the services? This duplex townhouse is located in center of Fuengirols one of the most privileged urbanisations Puebla Lucia. The house has three floors connected with lift. First floor has kitchen living room with dining which opens up to terrace and wc. Second floor has one master bedroom with ensuite bathroom and two guest bedrooms and one bathroom. Third floor is completely renovated with Scandinavian style and there is own kitchen with entrance to huge cristalizad terrace, living room with dining area and small terrace for morning coffee and master bedroom with ensuite bathroom. Third floor has preinstalled AC and laminated floors. Rest of the house has AC machines and Marmol flooring. The house has been build sound proof so you can't here no noice from nabours or street. This house is great for big family giving lots of privacy with separate floors. Puebla Lucia is very well maintained Andalucian style urbanisation with three pool areas and several gardens and fountains. There is also two restaurants on site. All the services of Fuengirola center and beautiful old town are walk away so you don't need car necesarily every day. The price does include two outdoor parking places in closed area. Possibility to buy garage place in next building. There is also possibility to buy separately local on street level with 99m2. Welcome to get to know your new home! In compliance with the Decree of the Junta de Andalucía 2182005 of October 11 the client is informed that the notary expenses, registration, ITP (transfer tax) and other expenses inherent to the purchase are not included in the price. The consumer has the right to be given a copy of the corresponding abbreviated information document for the dwelling.