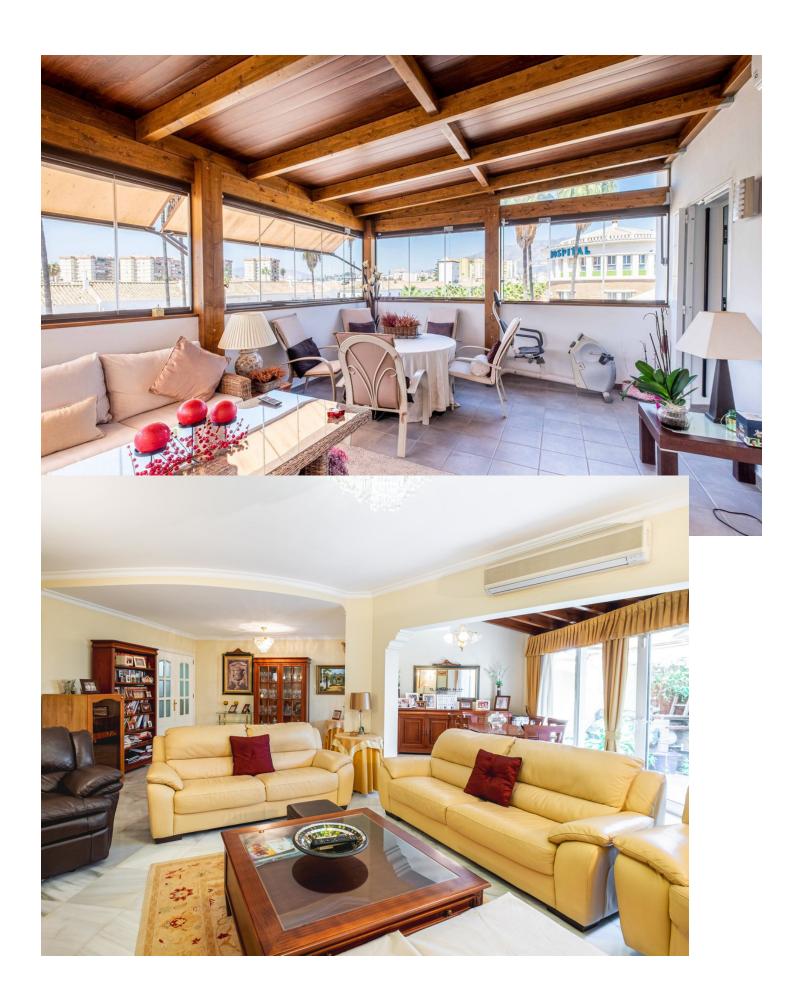

## Sales - House - Fuengirola 1.050.000€

Fuengirola House

Community: 3,456 EUR / year IBI: 872 EUR / year Rubbish: 53 EUR / year

4

4

285 m<sup>2</sup>

Is your dream living in your own Andalucian home with lots of privacy but still again walking distance from all the services? This duplex townhouse is located in center of Fuengirols one of the most privileged urbanisations Puebla Lucia. The house has three floors connected with lift. First floor has kitchen living room with dining which opens up to terrace and wc. Second floor has one master bedroom with ensuite bathroom and two guest bedrooms and one bathroom. Third floor is completely renovated with Scandinavian style and there is own kitchen with entrance to huge cristalizad terrace, living room with dining area and small terrace for morning coffee and master bedroom with ensuite bathroom. Third floor has preinstalled AC and laminated floors. Rest of the house has AC machines and Marmol flooring. The house has been build sound proof so you can't here no noice from nabours or street. This house is great for big family giving lots of privacy with separate floors. Puebla Lucia is very well maintained Andalucian style urbanisation with three pool areas and several gardens and fountains. There is also two restaurants on site. All the services of Fuengirola center and beautiful old town are walk away so you don't need car necesarily every day. The price does include two outdoor parking places in closed area. Possibility to buy garage place in next building. There is also possibility to buy separately local on street level with 99m2. Welcome to get to know your new home! In compliance with the Decree of the Junta de Andalucía 2182005 of October 11 the client is informed that the notary expenses, registration, ITP (transfer tax) and other expenses inherent to the purchase are not included in the price. The consumer has the right to be given a copy of the corresponding abbreviated information document for the dwelling.