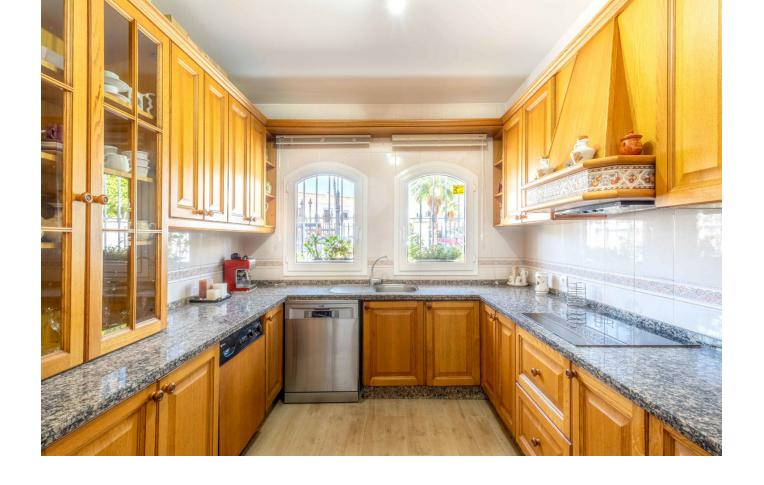

## Sales - House - Fuengirola 1.050.000€

Fuengirola House

Community: 3,456 EUR / year IBI: 872 EUR / year Rubbish: 53 EUR / year

4

4

285 m<sup>2</sup>

Is your dream living in your own Andalucian home with lots of privacy but still again walking distance from all the services? This duplex townhouse is located in center of Fuengirols one of the most privileged urbanisations Puebla Lucia. The house has three floors connected with lift. First floor has kitchen living room with dining which opens up to terrace and wc. Second floor has one master bedroom with ensuite bathroom and two guest bedrooms and one bathroom. Third floor is completely renovated with Scandinavian style and there is own kitchen with entrance to huge cristalizad terrace, living room with dining area and small terrace for morning coffee and master bedroom with ensuite bathroom. Third floor has preinstalled AC and laminated floors. Rest of the house has AC machines and Marmol flooring. The house has been build sound proof so you can't here no noice from nabours or street. This house is great for big family giving lots of privacy with separate floors. Puebla Lucia is very well maintained Andalucian style urbanisation with three pool areas and several gardens and fountains. There is also two restaurants on site. All the services of Fuengirola center and beautiful old town are walk away so you don't need car necesarily every day. The price does include two outdoor parking places in closed area. Possibility to buy garage place in next building. There is also possibility to buy separately local on street level with 99m2. Welcome to get to know your new home! In compliance with the Decree of the Junta de Andalucía 2182005 of October 11 the client is informed that the notary expenses, registration, ITP (transfer tax) and other expenses inherent to the purchase are not included in the price. The consumer has the right to be given a copy of the corresponding abbreviated information document for the dwelling.