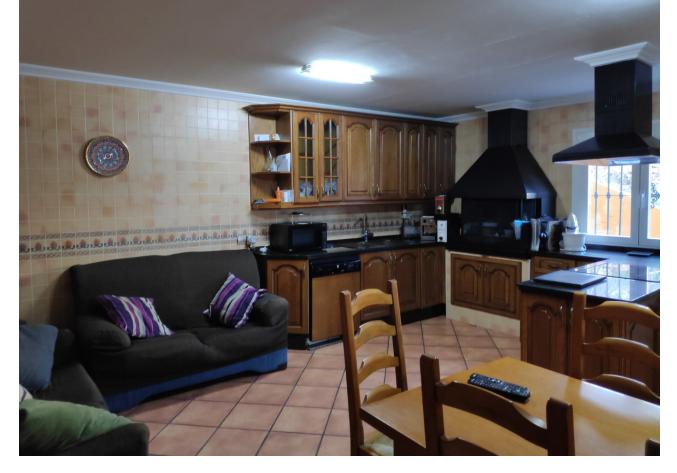

## Sales - House - Benalmadena 800.000€

Benalmadena House

Community: 120 EUR / year IBI: 2,292 EUR / year

5

4

313 m<sup>2</sup>

Beautiful and spacious villa built with excellent quality materials, accessed from the street to the porch and patio or through a garage entrance. It consists of 2 floors plus garden floor, on the main floor there is a large and bright living room that leads to a terrace overlooking the sea, equipped kitchen with dining room and pantry, master bedroom with en suite bathroom and toilet, on the second floor (which is accessed both by the house and the garage area) has 4 large bedrooms each with its balcony overlooking the sea, fitted wardrobes in each of them and 2 bathrooms. The pool area is accessed by stairs from the main entrance where it has a covered terrace of 70 meters with barbecue all prepared with its dining area, surrounded by a garden and a descent where the land ends with numerous fruit trees. The house has built an area enabled for relaxation with access from the covered terrace, where it has a large Jacuzzi with a capacity of 10 people, sauna, Turkish bath and toilet. It also has a room for storing garden tools or machinery, another room with another toilet and a laundry room. You can perfectly replace the stairs with ramps if necessary. It is located in an excellent quiet area, next to golf course and near the beach. Detached Villa, Benalmadena, Costa del Sol. 5 Bedrooms, 4 Bathrooms, Built 313 m², Terrace 84 m². Setting: Front-line Golf, Close To Golf, Close To Sea, Close To Town, Close To Schools, Urbanisation. Orientation: East, West. Condition: Good. Pool: Private. Views: Sea, Golf. Features: Covered Terrace, Fitted Wardrobes, Private Terrace, Sauna, Storage Room, Utility Room, Ensuite Bathroom, Marble Flooring, Jacuzzi, Barbeque, Double Glazing, Basement, Fibre Optic. Furniture: Optional. Kitchen: Fully Fitted. Garden: Private. Security: Entry Phone. Category: Golf.