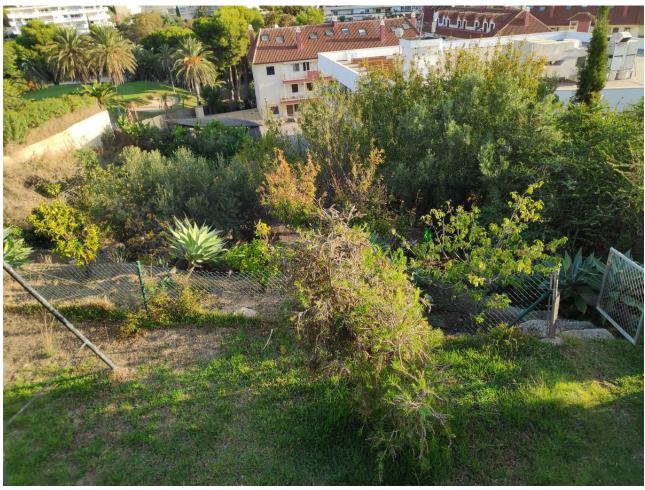

## Sales - House - Benalmadena 800.000€

Benalmadena House

Community: 120 EUR / year IBI: 2,292 EUR / year

5

4

313 m<sup>2</sup>

Beautiful and spacious villa built with excellent quality materials, accessed from the street to the porch and patio or through a garage entrance. It consists of 2 floors plus garden floor, on the main floor there is a large and bright living room that leads to a terrace overlooking the sea, equipped kitchen with dining room and pantry, master bedroom with en suite bathroom and toilet, on the second floor (which is accessed both by the house and the garage area) has 4 large bedrooms each with its balcony overlooking the sea, fitted wardrobes in each of them and 2 bathrooms. The pool area is accessed by stairs from the main entrance where it has a covered terrace of 70 meters with barbecue all prepared with its dining area, surrounded by a garden and a descent where the land ends with numerous fruit trees. The house has built an area enabled for relaxation with access from the covered terrace, where it has a large Jacuzzi with a capacity of 10 people, sauna, Turkish bath and toilet. It also has a room for storing garden tools or machinery, another room with another toilet and a laundry room. You can perfectly replace the stairs with ramps if necessary. It is located in an excellent quiet area, next to golf course and near the beach. Detached Villa, Benalmadena, Costa del Sol. 5 Bedrooms, 4 Bathrooms, Built 313 m², Terrace 84 m². Setting: Front-line Golf, Close To Golf, Close To Sea, Close To Town, Close To Schools, Urbanisation. Orientation: East, West. Condition: Good. Pool: Private. Views: Sea, Golf. Features: Covered Terrace, Fitted Wardrobes, Private Terrace, Sauna, Storage Room, Utility Room, Ensuite Bathroom, Marble Flooring, Jacuzzi, Barbeque, Double Glazing, Basement, Fibre Optic. Furniture: Optional. Kitchen: Fully Fitted. Garden: Private. Security: Entry Phone. Category: Golf.