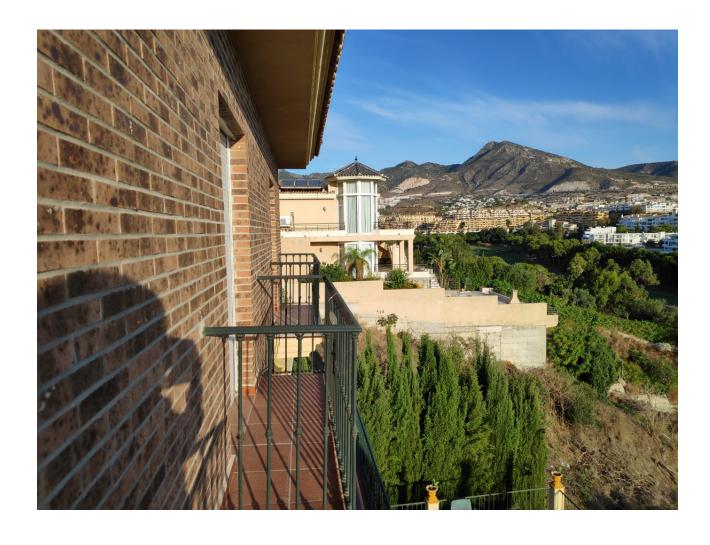

## Sales - House - Benalmadena 800.000€

Benalmadena House

Community: 120 EUR / year IBI: 2,292 EUR / year

5

4

313 m<sup>2</sup>

Beautiful and spacious villa built with excellent quality materials, accessed from the street to the porch and patio or through a garage entrance. It consists of 2 floors plus garden floor, on the main floor there is a large and bright living room that leads to a terrace overlooking the sea, equipped kitchen with dining room and pantry, master bedroom with en suite bathroom and toilet, on the second floor (which is accessed both by the house and the garage area) has 4 large bedrooms each with its balcony overlooking the sea, fitted wardrobes in each of them and 2 bathrooms. The pool area is accessed by stairs from the main entrance where it has a covered terrace of 70 meters with barbecue all prepared with its dining area, surrounded by a garden and a descent where the land ends with numerous fruit trees. The house has built an area enabled for relaxation with access from the covered terrace, where it has a large Jacuzzi with a capacity of 10 people, sauna, Turkish bath and toilet. It also has a room for storing garden tools or machinery, another room with another toilet and a laundry room. You can perfectly replace the stairs with ramps if necessary. It is located in an excellent quiet area, next to golf course and near the beach. Detached Villa, Benalmadena, Costa del Sol. 5 Bedrooms, 4 Bathrooms, Built 313 m², Terrace 84 m². Setting: Front-line Golf, Close To Golf, Close To Sea, Close To Town, Close To Schools, Urbanisation. Orientation: East, West. Condition: Good. Pool: Private. Views: Sea, Golf. Features: Covered Terrace, Fitted Wardrobes, Private Terrace, Sauna, Storage Room, Utility Room, Ensuite Bathroom, Marble Flooring, Jacuzzi, Barbeque, Double Glazing, Basement, Fibre Optic. Furniture: Optional. Kitchen: Fully Fitted. Garden: Private. Security: Entry Phone. Category: Golf.