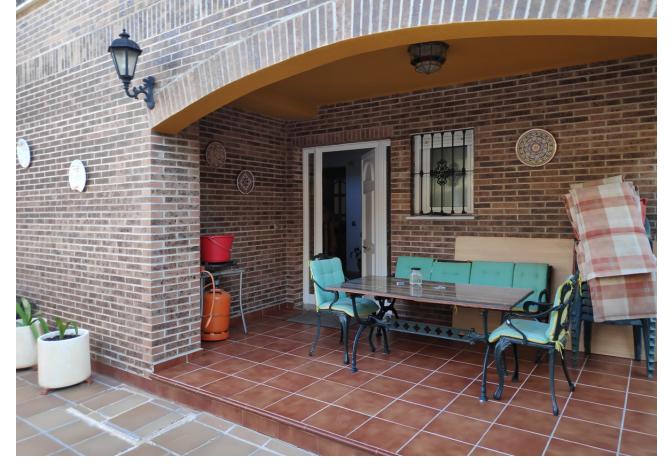

## Sales - House - Benalmadena 800.000€

Benalmadena House

Community: 120 EUR / year IBI: 2,292 EUR / year

5

4

313 m<sup>2</sup>

Beautiful and spacious villa built with excellent quality materials, accessed from the street to the porch and patio or through a garage entrance. It consists of 2 floors plus garden floor, on the main floor there is a large and bright living room that leads to a terrace overlooking the sea, equipped kitchen with dining room and pantry, master bedroom with en suite bathroom and toilet, on the second floor (which is accessed both by the house and the garage area) has 4 large bedrooms each with its balcony overlooking the sea, fitted wardrobes in each of them and 2 bathrooms. The pool area is accessed by stairs from the main entrance where it has a covered terrace of 70 meters with barbecue all prepared with its dining area, surrounded by a garden and a descent where the land ends with numerous fruit trees. The house has built an area enabled for relaxation with access from the covered terrace, where it has a large Jacuzzi with a capacity of 10 people, sauna, Turkish bath and toilet. It also has a room for storing garden tools or machinery, another room with another toilet and a laundry room. You can perfectly replace the stairs with ramps if necessary. It is located in an excellent quiet area, next to golf course and near the beach. Detached Villa, Benalmadena, Costa del Sol. 5 Bedrooms, 4 Bathrooms, Built 313 m², Terrace 84 m². Setting: Front-line Golf, Close To Golf, Close To Sea, Close To Town, Close To Schools, Urbanisation. Orientation: East, West. Condition: Good. Pool: Private. Views: Sea, Golf. Features: Covered Terrace, Fitted Wardrobes, Private Terrace, Sauna, Storage Room, Utility Room, Ensuite Bathroom, Marble Flooring, Jacuzzi, Barbeque, Double Glazing, Basement, Fibre Optic. Furniture: Optional. Kitchen: Fully Fitted. Garden: Private. Security: Entry Phone. Category: Golf.