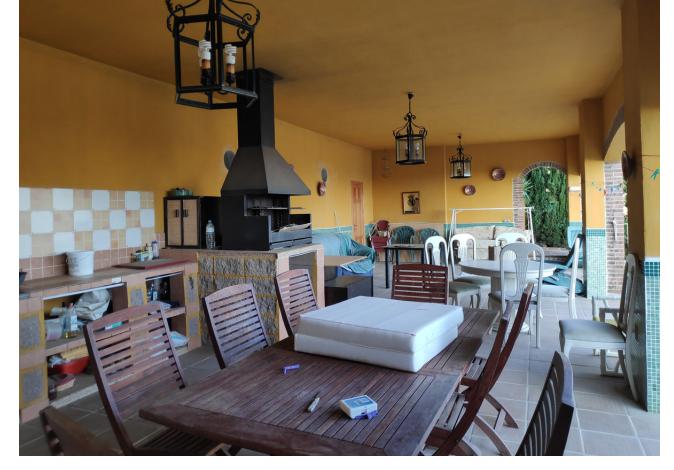

## Sales - House - Benalmadena 800.000€

Benalmadena House

Community: 120 EUR / year IBI: 2,292 EUR / year

5

4

313 m<sup>2</sup>

Beautiful and spacious villa built with excellent quality materials, accessed from the street to the porch and patio or through a garage entrance. It consists of 2 floors plus garden floor, on the main floor there is a large and bright living room that leads to a terrace overlooking the sea, equipped kitchen with dining room and pantry, master bedroom with en suite bathroom and toilet, on the second floor (which is accessed both by the house and the garage area) has 4 large bedrooms each with its balcony overlooking the sea, fitted wardrobes in each of them and 2 bathrooms. The pool area is accessed by stairs from the main entrance where it has a covered terrace of 70 meters with barbecue all prepared with its dining area, surrounded by a garden and a descent where the land ends with numerous fruit trees. The house has built an area enabled for relaxation with access from the covered terrace, where it has a large Jacuzzi with a capacity of 10 people, sauna, Turkish bath and toilet. It also has a room for storing garden tools or machinery, another room with another toilet and a laundry room. You can perfectly replace the stairs with ramps if necessary. It is located in an excellent quiet area, next to golf course and near the beach. Detached Villa, Benalmadena, Costa del Sol. 5 Bedrooms, 4 Bathrooms, Built 313 m², Terrace 84 m². Setting: Front-line Golf, Close To Golf, Close To Sea, Close To Town, Close To Schools, Urbanisation. Orientation: East, West. Condition: Good. Pool: Private. Views: Sea, Golf. Features: Covered Terrace, Fitted Wardrobes, Private Terrace, Sauna, Storage Room, Utility Room, Ensuite Bathroom, Marble Flooring, Jacuzzi, Barbeque, Double Glazing, Basement, Fibre Optic. Furniture: Optional. Kitchen: Fully Fitted. Garden: Private. Security: Entry Phone. Category: Golf.