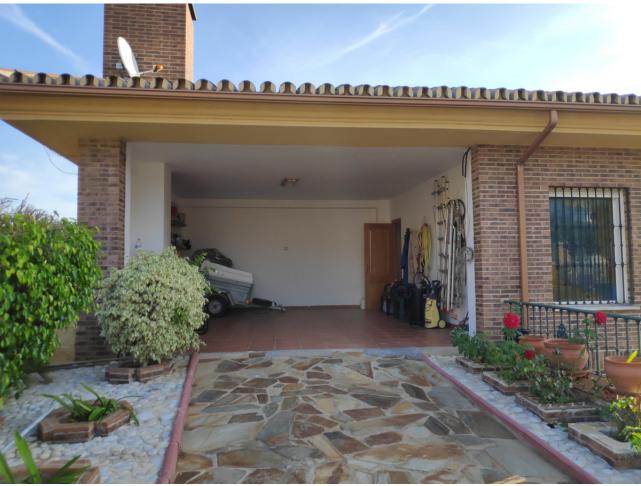

## Sales - House - Benalmadena 800.000€

Benalmadena House

Community: 120 EUR / year IBI: 2,292 EUR / year

5

4

313 m<sup>2</sup>

Beautiful and spacious villa built with excellent quality materials, accessed from the street to the porch and patio or through a garage entrance. It consists of 2 floors plus garden floor, on the main floor there is a large and bright living room that leads to a terrace overlooking the sea, equipped kitchen with dining room and pantry, master bedroom with en suite bathroom and toilet, on the second floor (which is accessed both by the house and the garage area) has 4 large bedrooms each with its balcony overlooking the sea, fitted wardrobes in each of them and 2 bathrooms. The pool area is accessed by stairs from the main entrance where it has a covered terrace of 70 meters with barbecue all prepared with its dining area, surrounded by a garden and a descent where the land ends with numerous fruit trees. The house has built an area enabled for relaxation with access from the covered terrace, where it has a large Jacuzzi with a capacity of 10 people, sauna, Turkish bath and toilet. It also has a room for storing garden tools or machinery, another room with another toilet and a laundry room. You can perfectly replace the stairs with ramps if necessary. It is located in an excellent quiet area, next to golf course and near the beach. Detached Villa, Benalmadena, Costa del Sol. 5 Bedrooms, 4 Bathrooms, Built 313 m², Terrace 84 m². Setting: Front-line Golf, Close To Golf, Close To Sea, Close To Town, Close To Schools, Urbanisation. Orientation: East, West. Condition: Good. Pool: Private. Views: Sea, Golf. Features: Covered Terrace, Fitted Wardrobes, Private Terrace, Sauna, Storage Room, Utility Room, Ensuite Bathroom, Marble Flooring, Jacuzzi, Barbeque, Double Glazing, Basement, Fibre Optic. Furniture: Optional. Kitchen: Fully Fitted. Garden: Private. Security: Entry Phone. Category: Golf.