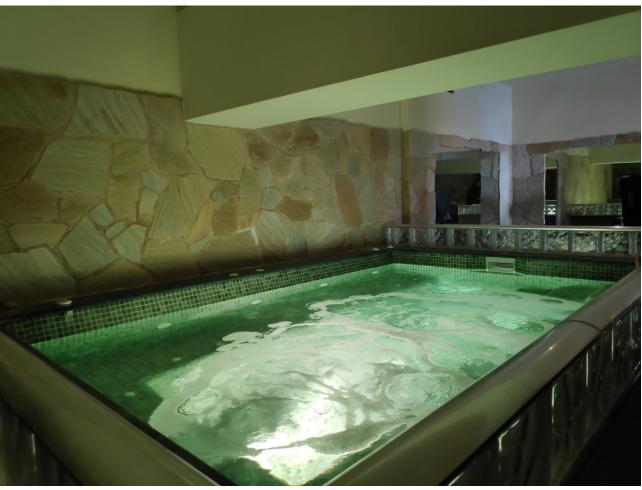

## Sales - House - Benalmadena 800.000€

Benalmadena House

Community: 120 EUR / year IBI: 2,292 EUR / year

5

4

313 m<sup>2</sup>

Beautiful and spacious villa built with excellent quality materials, accessed from the street to the porch and patio or through a garage entrance. It consists of 2 floors plus garden floor, on the main floor there is a large and bright living room that leads to a terrace overlooking the sea, equipped kitchen with dining room and pantry, master bedroom with en suite bathroom and toilet, on the second floor (which is accessed both by the house and the garage area) has 4 large bedrooms each with its balcony overlooking the sea, fitted wardrobes in each of them and 2 bathrooms. The pool area is accessed by stairs from the main entrance where it has a covered terrace of 70 meters with barbecue all prepared with its dining area, surrounded by a garden and a descent where the land ends with numerous fruit trees. The house has built an area enabled for relaxation with access from the covered terrace, where it has a large Jacuzzi with a capacity of 10 people, sauna, Turkish bath and toilet. It also has a room for storing garden tools or machinery, another room with another toilet and a laundry room. You can perfectly replace the stairs with ramps if necessary. It is located in an excellent quiet area, next to golf course and near the beach. Detached Villa, Benalmadena, Costa del Sol. 5 Bedrooms, 4 Bathrooms, Built 313 m², Terrace 84 m². Setting: Front-line Golf, Close To Golf, Close To Sea, Close To Town, Close To Schools, Urbanisation. Orientation: East, West. Condition: Good. Pool: Private. Views: Sea, Golf. Features: Covered Terrace, Fitted Wardrobes, Private Terrace, Sauna, Storage Room, Utility Room, Ensuite Bathroom, Marble Flooring, Jacuzzi, Barbeque, Double Glazing, Basement, Fibre Optic. Furniture: Optional. Kitchen: Fully Fitted. Garden: Private. Security: Entry Phone. Category: Golf.