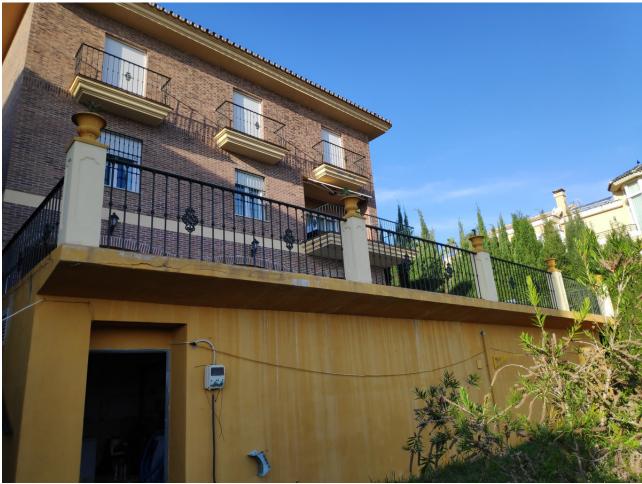

## Sales - House - Benalmadena 800.000€

Benalmadena House

Community: 120 EUR / year IBI: 2,292 EUR / year

5

4

313 m<sup>2</sup>

Beautiful and spacious villa built with excellent quality materials, accessed from the street to the porch and patio or through a garage entrance. It consists of 2 floors plus garden floor, on the main floor there is a large and bright living room that leads to a terrace overlooking the sea, equipped kitchen with dining room and pantry, master bedroom with en suite bathroom and toilet, on the second floor (which is accessed both by the house and the garage area) has 4 large bedrooms each with its balcony overlooking the sea, fitted wardrobes in each of them and 2 bathrooms. The pool area is accessed by stairs from the main entrance where it has a covered terrace of 70 meters with barbecue all prepared with its dining area, surrounded by a garden and a descent where the land ends with numerous fruit trees. The house has built an area enabled for relaxation with access from the covered terrace, where it has a large Jacuzzi with a capacity of 10 people, sauna, Turkish bath and toilet. It also has a room for storing garden tools or machinery, another room with another toilet and a laundry room. You can perfectly replace the stairs with ramps if necessary. It is located in an excellent quiet area, next to golf course and near the beach. Detached Villa, Benalmadena, Costa del Sol. 5 Bedrooms, 4 Bathrooms, Built 313 m², Terrace 84 m². Setting: Front-line Golf, Close To Golf, Close To Sea, Close To Town, Close To Schools, Urbanisation. Orientation: East, West. Condition: Good. Pool: Private. Views: Sea, Golf. Features: Covered Terrace, Fitted Wardrobes, Private Terrace, Sauna, Storage Room, Utility Room, Ensuite Bathroom, Marble Flooring, Jacuzzi, Barbeque, Double Glazing, Basement, Fibre Optic. Furniture: Optional. Kitchen: Fully Fitted. Garden: Private. Security: Entry Phone. Category: Golf.