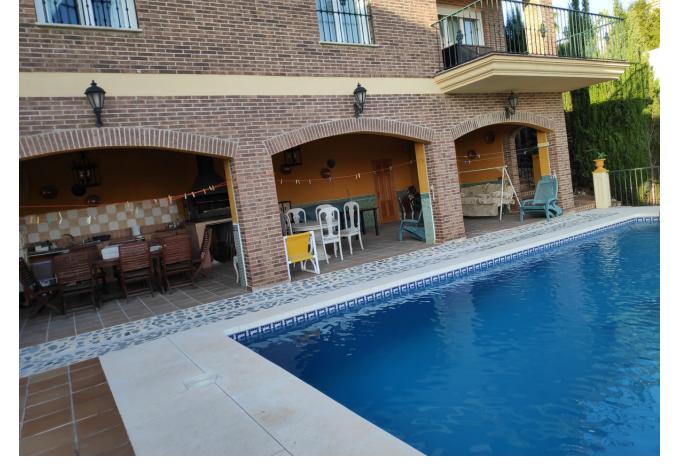

## Sales - House - Benalmadena 800.000€

Benalmadena House

Community: 120 EUR / year IBI: 2,292 EUR / year

5

4

313 m<sup>2</sup>

Beautiful and spacious villa built with excellent quality materials, accessed from the street to the porch and patio or through a garage entrance. It consists of 2 floors plus garden floor, on the main floor there is a large and bright living room that leads to a terrace overlooking the sea, equipped kitchen with dining room and pantry, master bedroom with en suite bathroom and toilet, on the second floor (which is accessed both by the house and the garage area) has 4 large bedrooms each with its balcony overlooking the sea, fitted wardrobes in each of them and 2 bathrooms. The pool area is accessed by stairs from the main entrance where it has a covered terrace of 70 meters with barbecue all prepared with its dining area, surrounded by a garden and a descent where the land ends with numerous fruit trees. The house has built an area enabled for relaxation with access from the covered terrace, where it has a large Jacuzzi with a capacity of 10 people, sauna, Turkish bath and toilet. It also has a room for storing garden tools or machinery, another room with another toilet and a laundry room. You can perfectly replace the stairs with ramps if necessary. It is located in an excellent quiet area, next to golf course and near the beach. Detached Villa, Benalmadena, Costa del Sol. 5 Bedrooms, 4 Bathrooms, Built 313 m², Terrace 84 m². Setting: Front-line Golf, Close To Golf, Close To Sea, Close To Town, Close To Schools, Urbanisation. Orientation: East, West. Condition: Good. Pool: Private. Views: Sea, Golf. Features: Covered Terrace, Fitted Wardrobes, Private Terrace, Sauna, Storage Room, Utility Room, Ensuite Bathroom, Marble Flooring, Jacuzzi, Barbeque, Double Glazing, Basement, Fibre Optic. Furniture: Optional. Kitchen: Fully Fitted. Garden: Private. Security: Entry Phone. Category: Golf.