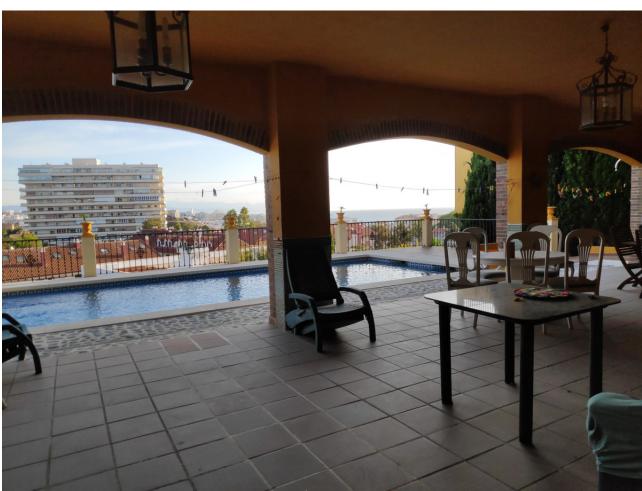

## Sales - House - Benalmadena 800.000€

Benalmadena House

Community: 120 EUR / year IBI: 2,292 EUR / year

5

4

313 m<sup>2</sup>

Beautiful and spacious villa built with excellent quality materials, accessed from the street to the porch and patio or through a garage entrance. It consists of 2 floors plus garden floor, on the main floor there is a large and bright living room that leads to a terrace overlooking the sea, equipped kitchen with dining room and pantry, master bedroom with en suite bathroom and toilet, on the second floor (which is accessed both by the house and the garage area) has 4 large bedrooms each with its balcony overlooking the sea, fitted wardrobes in each of them and 2 bathrooms. The pool area is accessed by stairs from the main entrance where it has a covered terrace of 70 meters with barbecue all prepared with its dining area, surrounded by a garden and a descent where the land ends with numerous fruit trees. The house has built an area enabled for relaxation with access from the covered terrace, where it has a large Jacuzzi with a capacity of 10 people, sauna, Turkish bath and toilet. It also has a room for storing garden tools or machinery, another room with another toilet and a laundry room. You can perfectly replace the stairs with ramps if necessary. It is located in an excellent quiet area, next to golf course and near the beach. Detached Villa, Benalmadena, Costa del Sol. 5 Bedrooms, 4 Bathrooms, Built 313 m², Terrace 84 m². Setting: Front-line Golf, Close To Golf, Close To Sea, Close To Town, Close To Schools, Urbanisation. Orientation: East, West. Condition: Good. Pool: Private. Views: Sea, Golf. Features: Covered Terrace, Fitted Wardrobes, Private Terrace, Sauna, Storage Room, Utility Room, Ensuite Bathroom, Marble Flooring, Jacuzzi, Barbeque, Double Glazing, Basement, Fibre Optic. Furniture: Optional. Kitchen: Fully Fitted. Garden: Private. Security: Entry Phone. Category: Golf.