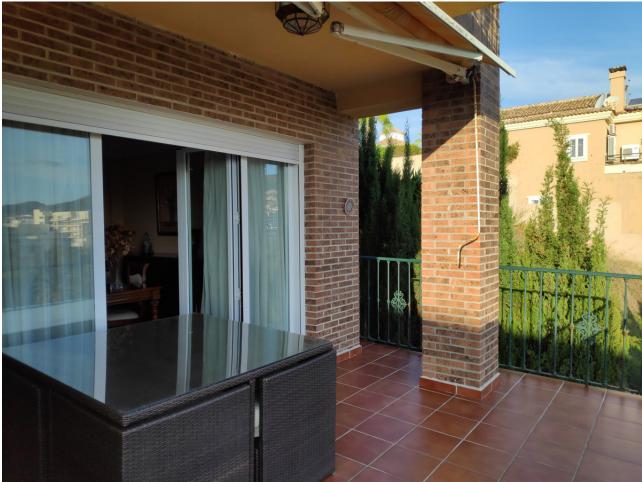

## Sales - House - Benalmadena 800.000€

Benalmadena House

Community: 120 EUR / year IBI: 2,292 EUR / year

5

4

313 m<sup>2</sup>

Beautiful and spacious villa built with excellent quality materials, accessed from the street to the porch and patio or through a garage entrance. It consists of 2 floors plus garden floor, on the main floor there is a large and bright living room that leads to a terrace overlooking the sea, equipped kitchen with dining room and pantry, master bedroom with en suite bathroom and toilet, on the second floor (which is accessed both by the house and the garage area) has 4 large bedrooms each with its balcony overlooking the sea, fitted wardrobes in each of them and 2 bathrooms. The pool area is accessed by stairs from the main entrance where it has a covered terrace of 70 meters with barbecue all prepared with its dining area, surrounded by a garden and a descent where the land ends with numerous fruit trees. The house has built an area enabled for relaxation with access from the covered terrace, where it has a large Jacuzzi with a capacity of 10 people, sauna, Turkish bath and toilet. It also has a room for storing garden tools or machinery, another room with another toilet and a laundry room. You can perfectly replace the stairs with ramps if necessary. It is located in an excellent quiet area, next to golf course and near the beach. Detached Villa, Benalmadena, Costa del Sol. 5 Bedrooms, 4 Bathrooms, Built 313 m², Terrace 84 m². Setting: Front-line Golf, Close To Golf, Close To Sea, Close To Town, Close To Schools, Urbanisation. Orientation: East, West. Condition: Good. Pool: Private. Views: Sea, Golf. Features: Covered Terrace, Fitted Wardrobes, Private Terrace, Sauna, Storage Room, Utility Room, Ensuite Bathroom, Marble Flooring, Jacuzzi, Barbeque, Double Glazing, Basement, Fibre Optic. Furniture: Optional. Kitchen: Fully Fitted. Garden: Private. Security: Entry Phone. Category: Golf.