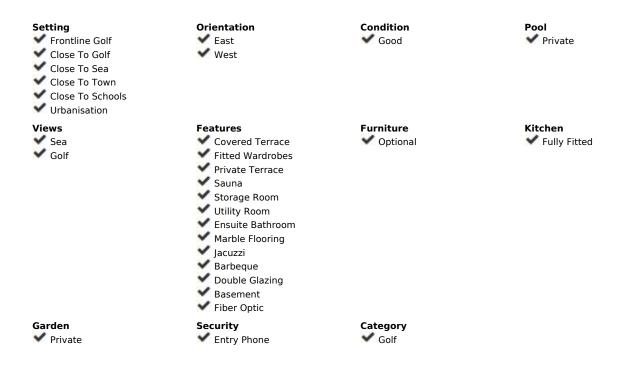

## Sales - House - Benalmadena 800.000€

Benalmadena House

Community: 120 EUR / year IBI: 2,292 EUR / year

5

4

313 m<sup>2</sup>

Beautiful and spacious villa built with excellent quality materials, accessed from the street to the porch and patio or through a garage entrance. It consists of 2 floors plus garden floor, on the main floor there is a large and bright living room that leads to a terrace overlooking the sea, equipped kitchen with dining room and pantry, master bedroom with en suite bathroom and toilet, on the second floor (which is accessed both by the house and the garage area) has 4 large bedrooms each with its balcony overlooking the sea, fitted wardrobes in each of them and 2 bathrooms. The pool area is accessed by stairs from the main entrance where it has a covered terrace of 70 meters with barbecue all prepared with its dining area, surrounded by a garden and a descent where the land ends with numerous fruit trees. The house has built an area enabled for relaxation with access from the covered terrace, where it has a large Jacuzzi with a capacity of 10 people, sauna, Turkish bath and toilet. It also has a room for storing garden tools or machinery, another room with another toilet and a laundry room. You can perfectly replace the stairs with ramps if necessary. It is located in an excellent quiet area, next to golf course and near the beach. Detached Villa, Benalmadena, Costa del Sol. 5 Bedrooms, 4 Bathrooms, Built 313 m², Terrace 84 m². Setting: Front-line Golf, Close To Golf, Close To Sea, Close To Town, Close To Schools, Urbanisation. Orientation: East, West. Condition: Good. Pool: Private. Views: Sea, Golf. Features: Covered Terrace, Fitted Wardrobes, Private Terrace, Sauna, Storage Room, Utility Room, Ensuite Bathroom, Marble Flooring, Jacuzzi, Barbeque, Double Glazing, Basement, Fibre Optic. Furniture: Optional. Kitchen: Fully Fitted. Garden: Private. Security: Entry Phone. Category: Golf.