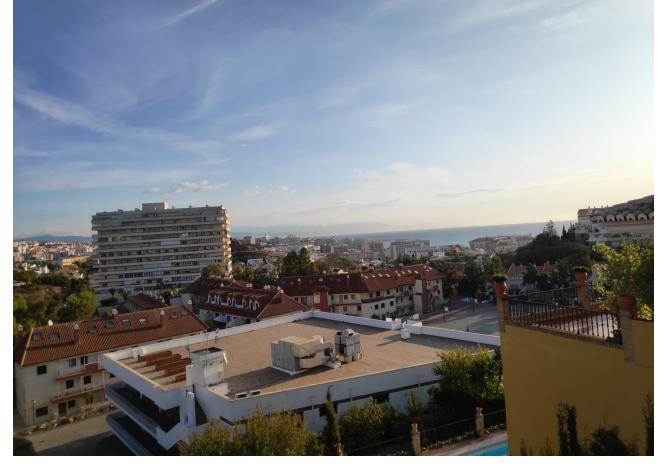

## Sales - House - Benalmadena 800.000€

Benalmadena House

Community: 120 EUR / year IBI: 2,292 EUR / year

5

4

313 m<sup>2</sup>

Beautiful and spacious villa built with excellent quality materials, accessed from the street to the porch and patio or through a garage entrance. It consists of 2 floors plus garden floor, on the main floor there is a large and bright living room that leads to a terrace overlooking the sea, equipped kitchen with dining room and pantry, master bedroom with en suite bathroom and toilet, on the second floor (which is accessed both by the house and the garage area) has 4 large bedrooms each with its balcony overlooking the sea, fitted wardrobes in each of them and 2 bathrooms. The pool area is accessed by stairs from the main entrance where it has a covered terrace of 70 meters with barbecue all prepared with its dining area, surrounded by a garden and a descent where the land ends with numerous fruit trees. The house has built an area enabled for relaxation with access from the covered terrace, where it has a large Jacuzzi with a capacity of 10 people, sauna, Turkish bath and toilet. It also has a room for storing garden tools or machinery, another room with another toilet and a laundry room. You can perfectly replace the stairs with ramps if necessary. It is located in an excellent quiet area, next to golf course and near the beach. Detached Villa, Benalmadena, Costa del Sol. 5 Bedrooms, 4 Bathrooms, Built 313 m², Terrace 84 m². Setting: Front-line Golf, Close To Golf, Close To Sea, Close To Town, Close To Schools, Urbanisation. Orientation: East, West. Condition: Good. Pool: Private. Views: Sea, Golf. Features: Covered Terrace, Fitted Wardrobes, Private Terrace, Sauna, Storage Room, Utility Room, Ensuite Bathroom, Marble Flooring, Jacuzzi, Barbeque, Double Glazing, Basement, Fibre Optic. Furniture: Optional. Kitchen: Fully Fitted. Garden: Private. Security: Entry Phone. Category: Golf.