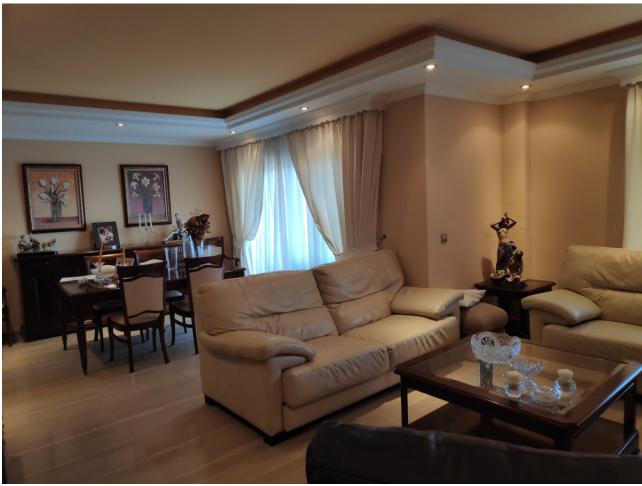

## Sales - House - Benalmadena 800.000€

Benalmadena House

Community: 120 EUR / year IBI: 2,292 EUR / year

5

4

313 m<sup>2</sup>

Beautiful and spacious villa built with excellent quality materials, accessed from the street to the porch and patio or through a garage entrance. It consists of 2 floors plus garden floor, on the main floor there is a large and bright living room that leads to a terrace overlooking the sea, equipped kitchen with dining room and pantry, master bedroom with en suite bathroom and toilet, on the second floor (which is accessed both by the house and the garage area) has 4 large bedrooms each with its balcony overlooking the sea, fitted wardrobes in each of them and 2 bathrooms. The pool area is accessed by stairs from the main entrance where it has a covered terrace of 70 meters with barbecue all prepared with its dining area, surrounded by a garden and a descent where the land ends with numerous fruit trees. The house has built an area enabled for relaxation with access from the covered terrace, where it has a large Jacuzzi with a capacity of 10 people, sauna, Turkish bath and toilet. It also has a room for storing garden tools or machinery, another room with another toilet and a laundry room. You can perfectly replace the stairs with ramps if necessary. It is located in an excellent quiet area, next to golf course and near the beach. Detached Villa, Benalmadena, Costa del Sol. 5 Bedrooms, 4 Bathrooms, Built 313 m², Terrace 84 m². Setting: Front-line Golf, Close To Golf, Close To Sea, Close To Town, Close To Schools, Urbanisation. Orientation: East, West. Condition: Good. Pool: Private. Views: Sea, Golf. Features: Covered Terrace, Fitted Wardrobes, Private Terrace, Sauna, Storage Room, Utility Room, Ensuite Bathroom, Marble Flooring, Jacuzzi, Barbeque, Double Glazing, Basement, Fibre Optic. Furniture: Optional. Kitchen: Fully Fitted. Garden: Private. Security: Entry Phone. Category: Golf.