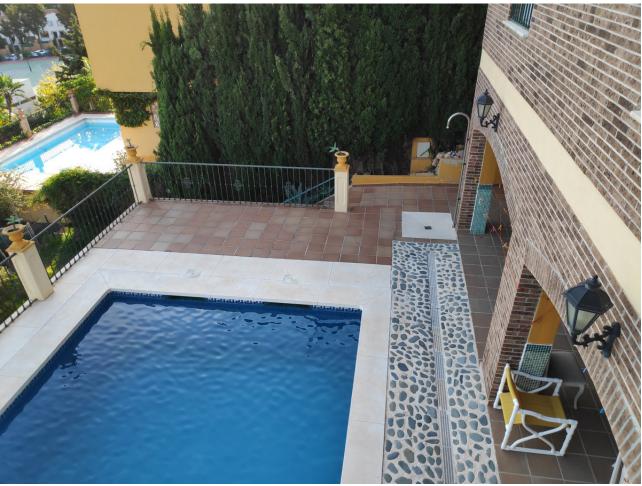

## Sales - House - Benalmadena 800.000€

Benalmadena House

Community: 120 EUR / year IBI: 2,292 EUR / year

5

4

313 m<sup>2</sup>

Beautiful and spacious villa built with excellent quality materials, accessed from the street to the porch and patio or through a garage entrance. It consists of 2 floors plus garden floor, on the main floor there is a large and bright living room that leads to a terrace overlooking the sea, equipped kitchen with dining room and pantry, master bedroom with en suite bathroom and toilet, on the second floor (which is accessed both by the house and the garage area) has 4 large bedrooms each with its balcony overlooking the sea, fitted wardrobes in each of them and 2 bathrooms. The pool area is accessed by stairs from the main entrance where it has a covered terrace of 70 meters with barbecue all prepared with its dining area, surrounded by a garden and a descent where the land ends with numerous fruit trees. The house has built an area enabled for relaxation with access from the covered terrace, where it has a large Jacuzzi with a capacity of 10 people, sauna, Turkish bath and toilet. It also has a room for storing garden tools or machinery, another room with another toilet and a laundry room. You can perfectly replace the stairs with ramps if necessary. It is located in an excellent quiet area, next to golf course and near the beach. Detached Villa, Benalmadena, Costa del Sol. 5 Bedrooms, 4 Bathrooms, Built 313 m², Terrace 84 m². Setting: Front-line Golf, Close To Golf, Close To Sea, Close To Town, Close To Schools, Urbanisation. Orientation: East, West. Condition: Good. Pool: Private. Views: Sea, Golf. Features: Covered Terrace, Fitted Wardrobes, Private Terrace, Sauna, Storage Room, Utility Room, Ensuite Bathroom, Marble Flooring, Jacuzzi, Barbeque, Double Glazing, Basement, Fibre Optic. Furniture: Optional. Kitchen: Fully Fitted. Garden: Private. Security: Entry Phone. Category: Golf.