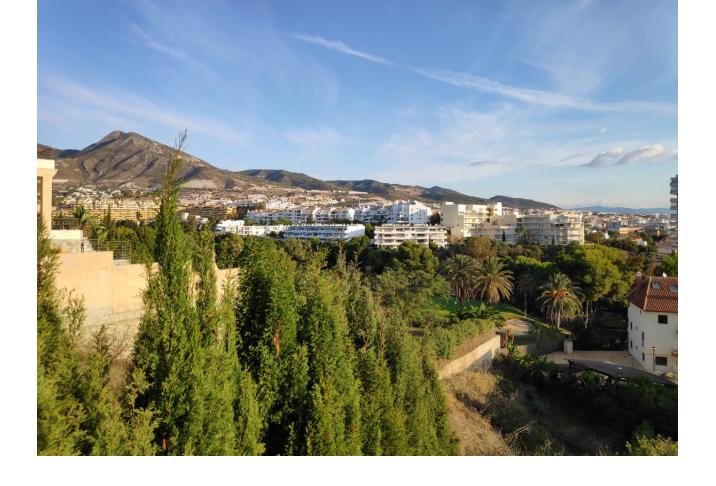

## Sales - House - Benalmadena 800.000€

Benalmadena House

Community: 120 EUR / year IBI: 2,292 EUR / year

5

4

313 m<sup>2</sup>

Beautiful and spacious villa built with excellent quality materials, accessed from the street to the porch and patio or through a garage entrance. It consists of 2 floors plus garden floor, on the main floor there is a large and bright living room that leads to a terrace overlooking the sea, equipped kitchen with dining room and pantry, master bedroom with en suite bathroom and toilet, on the second floor (which is accessed both by the house and the garage area) has 4 large bedrooms each with its balcony overlooking the sea, fitted wardrobes in each of them and 2 bathrooms. The pool area is accessed by stairs from the main entrance where it has a covered terrace of 70 meters with barbecue all prepared with its dining area, surrounded by a garden and a descent where the land ends with numerous fruit trees. The house has built an area enabled for relaxation with access from the covered terrace, where it has a large Jacuzzi with a capacity of 10 people, sauna, Turkish bath and toilet. It also has a room for storing garden tools or machinery, another room with another toilet and a laundry room. You can perfectly replace the stairs with ramps if necessary. It is located in an excellent quiet area, next to golf course and near the beach. Detached Villa, Benalmadena, Costa del Sol. 5 Bedrooms, 4 Bathrooms, Built 313 m², Terrace 84 m². Setting: Front-line Golf, Close To Golf, Close To Sea, Close To Town, Close To Schools, Urbanisation. Orientation: East, West. Condition: Good. Pool: Private. Views: Sea, Golf. Features: Covered Terrace, Fitted Wardrobes, Private Terrace, Sauna, Storage Room, Utility Room, Ensuite Bathroom, Marble Flooring, Jacuzzi, Barbeque, Double Glazing, Basement, Fibre Optic. Furniture: Optional. Kitchen: Fully Fitted. Garden: Private. Security: Entry Phone. Category: Golf.