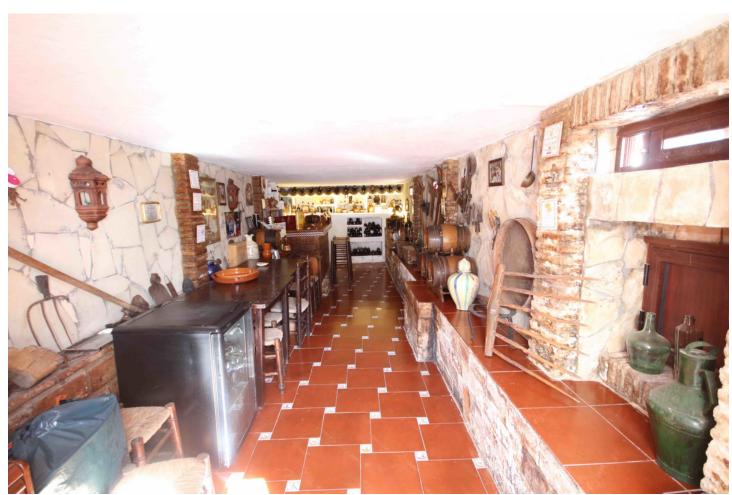

## Sales - House - Málaga **799.000**€

Málaga House

Community: 432 EUR / year IBI: 780 EUR / year

5

3

233 m2

619 m2

Location Location Location. Ideally located house in Malaga, in the well known area of El Atabal, near the 2 main hospitals in Malaga and the University and just 15 minutes drive to the Historical center of Malaga. This property is distribuited in 3 levels. On the groundfloor there is a hall, a bathroom, one bedroom, one living area, one salon, one dinning area and the kitchen that has direct access to the garden area and pool with amazing views of Malaga and the mountains. Outside there is a pool and a BBQ area, covered terrace and a wooden house that you can use it as a storage room or a bedroom and a carpot for a car. On the first floor there are 2 bedroom and one bathroom and a master bedroom with the bathroom on suit with access to a 27 m2 terrace with amazing views of Malaga city. Underneith the house there is a cellar perfect for the wine lovers. Separated from the house there is also another room with a toillet. Detached Villa, Málaga, Costa del Sol. 5 Bedrooms, 3 Bathrooms, Built 233 m², Terrace 43 m², Garden/Plot 619 m². Setting: Close To Shops, Close To Schools. Orientation: East, South, West. Condition: Excellent. Pool: Private. Climate Control: Air Conditioning, Fireplace. Views: Sea, Mountain, Panoramic, Urban. Features: Covered Terrace, Fitted Wardrobes, Near Transport, Private Terrace, Storage Room, Utility Room, Ensuite Bathroom, Jacuzzi, Double Glazing. Furniture: Not Furnished. Kitchen: Fully Fitted. Garden: Private. Security: Safe. Parking: Covered, Private. Utilities: Electricity, Drinkable Water. Category: Resale.