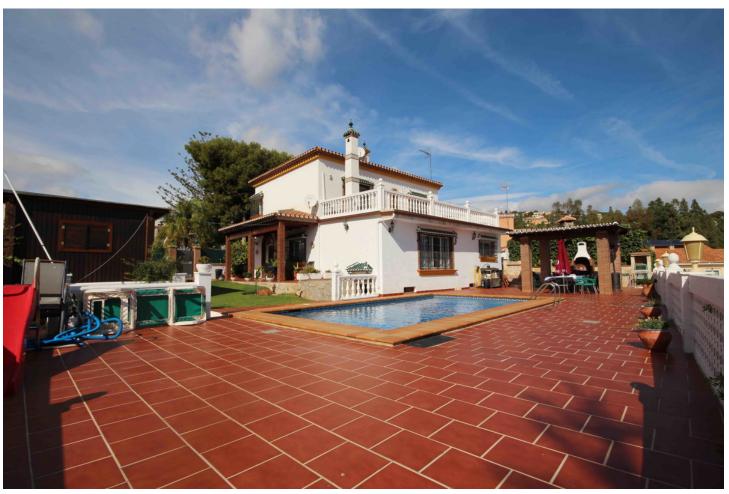

## Sales - House - Málaga **799.000**€

Málaga House

Community: 432 EUR / year IBI: 780 EUR / year

5

3

233 m2

619 m2

Location Location Location. Ideally located house in Malaga, in the well known area of El Atabal, near the 2 main hospitals in Malaga and the University and just 15 minutes drive to the Historical center of Malaga. This property is distribuited in 3 levels. On the groundfloor there is a hall, a bathroom, one bedroom, one living area, one salon, one dinning area and the kitchen that has direct access to the garden area and pool with amazing views of Malaga and the mountains. Outside there is a pool and a BBQ area, covered terrace and a wooden house that you can use it as a storage room or a bedroom and a carpot for a car. On the first floor there are 2 bedroom and one bathroom and a master bedroom with the bathroom on suit with access to a 27 m2 terrace with amazing views of Malaga city. Underneith the house there is a cellar perfect for the wine lovers. Separated from the house there is also another room with a toillet. Detached Villa, Málaga, Costa del Sol. 5 Bedrooms, 3 Bathrooms, Built 233 m², Terrace 43 m², Garden/Plot 619 m². Setting: Close To Shops, Close To Schools. Orientation: East, South, West. Condition: Excellent. Pool: Private. Climate Control: Air Conditioning, Fireplace. Views: Sea, Mountain, Panoramic, Urban. Features: Covered Terrace, Fitted Wardrobes, Near Transport, Private Terrace, Storage Room, Utility Room, Ensuite Bathroom, Jacuzzi, Double Glazing. Furniture: Not Furnished. Kitchen: Fully Fitted. Garden: Private. Security: Safe. Parking: Covered, Private. Utilities: Electricity, Drinkable Water. Category: Resale.