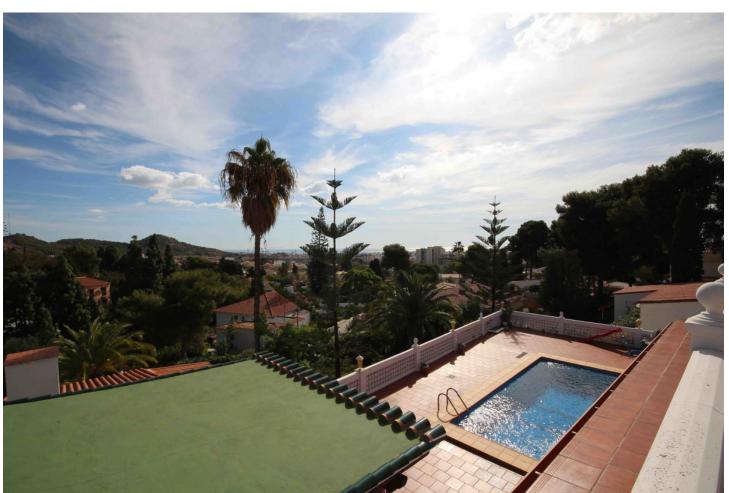

## Sales - House - Málaga **799.000**€

Málaga House

Community: 432 EUR / year IBI: 780 EUR / year

5

3

233 m2

619 m2

Location Location Location. Ideally located house in Malaga, in the well known area of El Atabal, near the 2 main hospitals in Malaga and the University and just 15 minutes drive to the Historical center of Malaga. This property is distribuited in 3 levels. On the groundfloor there is a hall, a bathroom, one bedroom, one living area, one salon, one dinning area and the kitchen that has direct access to the garden area and pool with amazing views of Malaga and the mountains. Outside there is a pool and a BBQ area, covered terrace and a wooden house that you can use it as a storage room or a bedroom and a carpot for a car. On the first floor there are 2 bedroom and one bathroom and a master bedroom with the bathroom on suit with access to a 27 m2 terrace with amazing views of Malaga city. Underneith the house there is a cellar perfect for the wine lovers. Separated from the house there is also another room with a toillet. Detached Villa, Málaga, Costa del Sol. 5 Bedrooms, 3 Bathrooms, Built 233 m², Terrace 43 m², Garden/Plot 619 m². Setting: Close To Shops, Close To Schools. Orientation: East, South, West. Condition: Excellent. Pool: Private. Climate Control: Air Conditioning, Fireplace. Views: Sea, Mountain, Panoramic, Urban. Features: Covered Terrace, Fitted Wardrobes, Near Transport, Private Terrace, Storage Room, Utility Room, Ensuite Bathroom, Jacuzzi, Double Glazing. Furniture: Not Furnished. Kitchen: Fully Fitted. Garden: Private. Security: Safe. Parking: Covered, Private. Utilities: Electricity, Drinkable Water. Category: Resale.