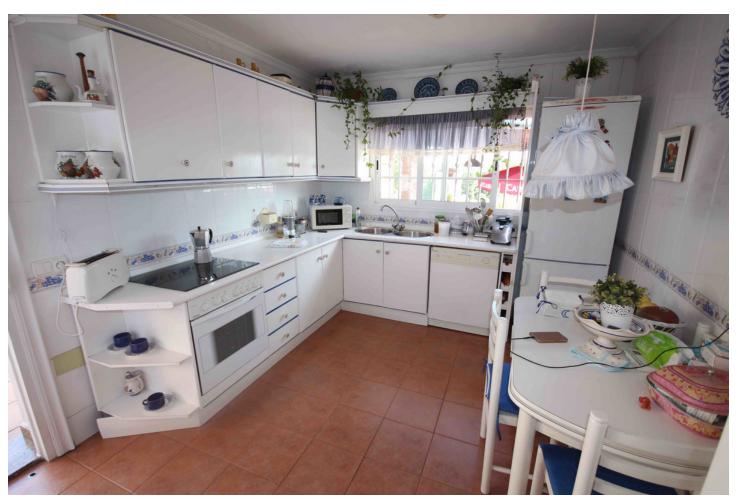

## Sales - House - Málaga **799.000**€

Málaga House

Community: 432 EUR / year IBI: 780 EUR / year

5

3

233 m2

619 m2

Location Location Location. Ideally located house in Malaga, in the well known area of El Atabal, near the 2 main hospitals in Malaga and the University and just 15 minutes drive to the Historical center of Malaga. This property is distribuited in 3 levels. On the groundfloor there is a hall, a bathroom, one bedroom, one living area, one salon, one dinning area and the kitchen that has direct access to the garden area and pool with amazing views of Malaga and the mountains. Outside there is a pool and a BBQ area, covered terrace and a wooden house that you can use it as a storage room or a bedroom and a carpot for a car. On the first floor there are 2 bedroom and one bathroom and a master bedroom with the bathroom on suit with access to a 27 m2 terrace with amazing views of Malaga city. Underneith the house there is a cellar perfect for the wine lovers. Separated from the house there is also another room with a toillet. Detached Villa, Málaga, Costa del Sol. 5 Bedrooms, 3 Bathrooms, Built 233 m², Terrace 43 m², Garden/Plot 619 m². Setting: Close To Shops, Close To Schools. Orientation: East, South, West. Condition: Excellent. Pool: Private. Climate Control: Air Conditioning, Fireplace. Views: Sea, Mountain, Panoramic, Urban. Features: Covered Terrace, Fitted Wardrobes, Near Transport, Private Terrace, Storage Room, Utility Room, Ensuite Bathroom, Jacuzzi, Double Glazing. Furniture: Not Furnished. Kitchen: Fully Fitted. Garden: Private. Security: Safe. Parking: Covered, Private. Utilities: Electricity, Drinkable Water. Category: Resale.