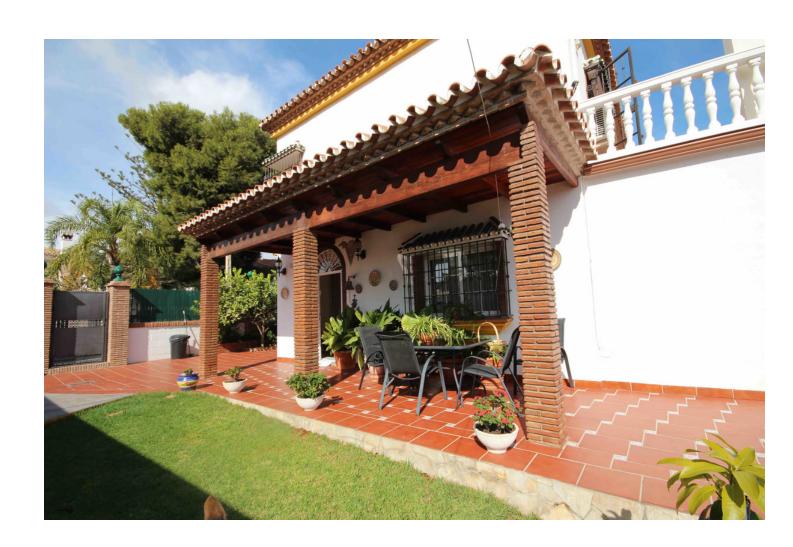

## Sales - House - Málaga **799.000**€

Málaga House

Community: 432 EUR / year IBI: 780 EUR / year

5

3

233 m2

619 m2

Location Location Location. Ideally located house in Malaga, in the well known area of El Atabal, near the 2 main hospitals in Malaga and the University and just 15 minutes drive to the Historical center of Malaga. This property is distribuited in 3 levels. On the groundfloor there is a hall, a bathroom, one bedroom, one living area, one salon, one dinning area and the kitchen that has direct access to the garden area and pool with amazing views of Malaga and the mountains. Outside there is a pool and a BBQ area, covered terrace and a wooden house that you can use it as a storage room or a bedroom and a carpot for a car. On the first floor there are 2 bedroom and one bathroom and a master bedroom with the bathroom on suit with access to a 27 m2 terrace with amazing views of Malaga city. Underneith the house there is a cellar perfect for the wine lovers. Separated from the house there is also another room with a toillet. Detached Villa, Málaga, Costa del Sol. 5 Bedrooms, 3 Bathrooms, Built 233 m², Terrace 43 m², Garden/Plot 619 m². Setting: Close To Shops, Close To Schools. Orientation: East, South, West. Condition: Excellent. Pool: Private. Climate Control: Air Conditioning, Fireplace. Views: Sea, Mountain, Panoramic, Urban. Features: Covered Terrace, Fitted Wardrobes, Near Transport, Private Terrace, Storage Room, Utility Room, Ensuite Bathroom, Jacuzzi, Double Glazing. Furniture: Not Furnished. Kitchen: Fully Fitted. Garden: Private. Security: Safe. Parking: Covered, Private. Utilities: Electricity, Drinkable Water. Category: Resale.