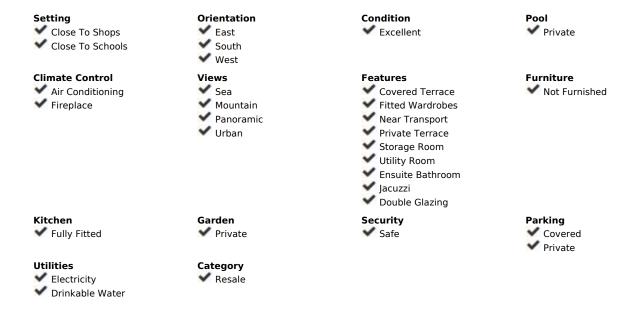

## Sales - House - Málaga **799.000**€

Málaga House

Community: 432 EUR / year IBI: 780 EUR / year

5

3

233 m2

619 m2

Location Location Location. Ideally located house in Malaga, in the well known area of El Atabal, near the 2 main hospitals in Malaga and the University and just 15 minutes drive to the Historical center of Malaga. This property is distribuited in 3 levels. On the groundfloor there is a hall, a bathroom, one bedroom, one living area, one salon, one dinning area and the kitchen that has direct access to the garden area and pool with amazing views of Malaga and the mountains. Outside there is a pool and a BBQ area, covered terrace and a wooden house that you can use it as a storage room or a bedroom and a carpot for a car. On the first floor there are 2 bedroom and one bathroom and a master bedroom with the bathroom on suit with access to a 27 m2 terrace with amazing views of Malaga city. Underneith the house there is a cellar perfect for the wine lovers. Separated from the house there is also another room with a toillet. Detached Villa, Málaga, Costa del Sol. 5 Bedrooms, 3 Bathrooms, Built 233 m², Terrace 43 m², Garden/Plot 619 m². Setting: Close To Shops, Close To Schools. Orientation: East, South, West. Condition: Excellent. Pool: Private. Climate Control: Air Conditioning, Fireplace. Views: Sea, Mountain, Panoramic, Urban. Features: Covered Terrace, Fitted Wardrobes, Near Transport, Private Terrace, Storage Room, Utility Room, Ensuite Bathroom, Jacuzzi, Double Glazing. Furniture: Not Furnished. Kitchen: Fully Fitted. Garden: Private. Security: Safe. Parking: Covered, Private. Utilities: Electricity, Drinkable Water. Category: Resale.