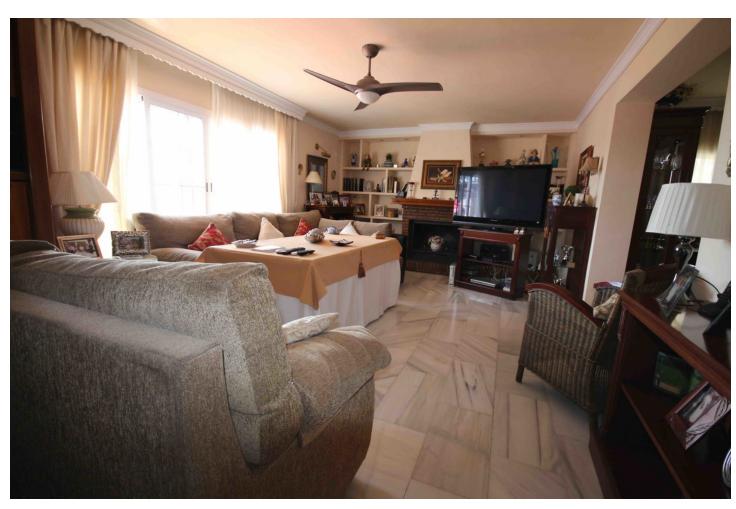

## Sales - House - Málaga **799.000**€

Málaga House

Community: 432 EUR / year IBI: 780 EUR / year

5

3

233 m2

619 m2

Location Location Location. Ideally located house in Malaga, in the well known area of El Atabal, near the 2 main hospitals in Malaga and the University and just 15 minutes drive to the Historical center of Malaga. This property is distribuited in 3 levels. On the groundfloor there is a hall, a bathroom, one bedroom, one living area, one salon, one dinning area and the kitchen that has direct access to the garden area and pool with amazing views of Malaga and the mountains. Outside there is a pool and a BBQ area, covered terrace and a wooden house that you can use it as a storage room or a bedroom and a carpot for a car. On the first floor there are 2 bedroom and one bathroom and a master bedroom with the bathroom on suit with access to a 27 m2 terrace with amazing views of Malaga city. Underneith the house there is a cellar perfect for the wine lovers. Separated from the house there is also another room with a toillet. Detached Villa, Málaga, Costa del Sol. 5 Bedrooms, 3 Bathrooms, Built 233 m², Terrace 43 m², Garden/Plot 619 m². Setting: Close To Shops, Close To Schools. Orientation: East, South, West. Condition: Excellent. Pool: Private. Climate Control: Air Conditioning, Fireplace. Views: Sea, Mountain, Panoramic, Urban. Features: Covered Terrace, Fitted Wardrobes, Near Transport, Private Terrace, Storage Room, Utility Room, Ensuite Bathroom, Jacuzzi, Double Glazing. Furniture: Not Furnished. Kitchen: Fully Fitted. Garden: Private. Security: Safe. Parking: Covered, Private. Utilities: Electricity, Drinkable Water. Category: Resale.