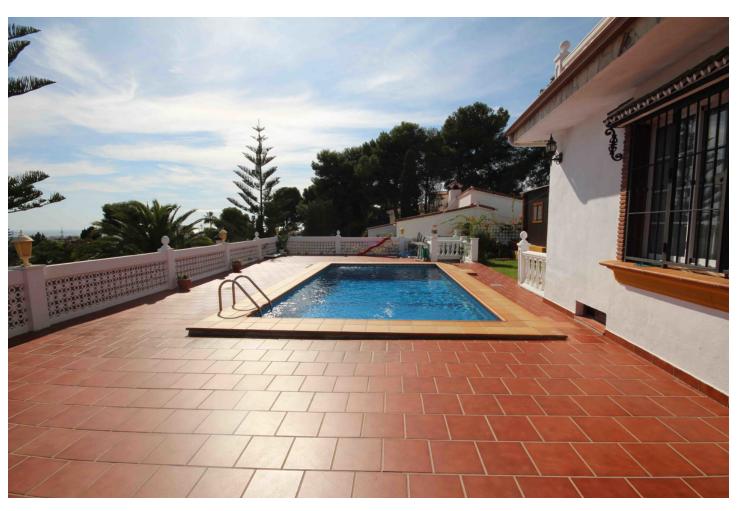

## Sales - House - Málaga **799.000**€

Málaga House

Community: 432 EUR / year IBI: 780 EUR / year

5

3

233 m2

619 m2

Location Location Location. Ideally located house in Malaga, in the well known area of El Atabal, near the 2 main hospitals in Malaga and the University and just 15 minutes drive to the Historical center of Malaga. This property is distribuited in 3 levels. On the groundfloor there is a hall, a bathroom, one bedroom, one living area, one salon, one dinning area and the kitchen that has direct access to the garden area and pool with amazing views of Malaga and the mountains. Outside there is a pool and a BBQ area, covered terrace and a wooden house that you can use it as a storage room or a bedroom and a carpot for a car. On the first floor there are 2 bedroom and one bathroom and a master bedroom with the bathroom on suit with access to a 27 m2 terrace with amazing views of Malaga city. Underneith the house there is a cellar perfect for the wine lovers. Separated from the house there is also another room with a toillet. Detached Villa, Málaga, Costa del Sol. 5 Bedrooms, 3 Bathrooms, Built 233 m², Terrace 43 m², Garden/Plot 619 m². Setting: Close To Shops, Close To Schools. Orientation: East, South, West. Condition: Excellent. Pool: Private. Climate Control: Air Conditioning, Fireplace. Views: Sea, Mountain, Panoramic, Urban. Features: Covered Terrace, Fitted Wardrobes, Near Transport, Private Terrace, Storage Room, Utility Room, Ensuite Bathroom, Jacuzzi, Double Glazing. Furniture: Not Furnished. Kitchen: Fully Fitted. Garden: Private. Security: Safe. Parking: Covered, Private. Utilities: Electricity, Drinkable Water. Category: Resale.