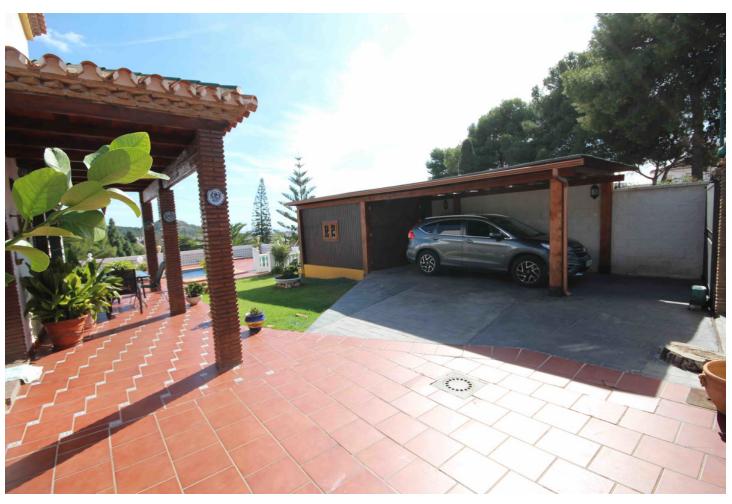

## Sales - House - Málaga **799.000**€

Málaga House

Community: 432 EUR / year IBI: 780 EUR / year

5

3

233 m2

619 m2

Location Location Location. Ideally located house in Malaga, in the well known area of El Atabal, near the 2 main hospitals in Malaga and the University and just 15 minutes drive to the Historical center of Malaga. This property is distribuited in 3 levels. On the groundfloor there is a hall, a bathroom, one bedroom, one living area, one salon, one dinning area and the kitchen that has direct access to the garden area and pool with amazing views of Malaga and the mountains. Outside there is a pool and a BBQ area, covered terrace and a wooden house that you can use it as a storage room or a bedroom and a carpot for a car. On the first floor there are 2 bedroom and one bathroom and a master bedroom with the bathroom on suit with access to a 27 m2 terrace with amazing views of Malaga city. Underneith the house there is a cellar perfect for the wine lovers. Separated from the house there is also another room with a toillet. Detached Villa, Málaga, Costa del Sol. 5 Bedrooms, 3 Bathrooms, Built 233 m², Terrace 43 m², Garden/Plot 619 m². Setting: Close To Shops, Close To Schools. Orientation: East, South, West. Condition: Excellent. Pool: Private. Climate Control: Air Conditioning, Fireplace. Views: Sea, Mountain, Panoramic, Urban. Features: Covered Terrace, Fitted Wardrobes, Near Transport, Private Terrace, Storage Room, Utility Room, Ensuite Bathroom, Jacuzzi, Double Glazing. Furniture: Not Furnished. Kitchen: Fully Fitted. Garden: Private. Security: Safe. Parking: Covered, Private. Utilities: Electricity, Drinkable Water. Category: Resale.