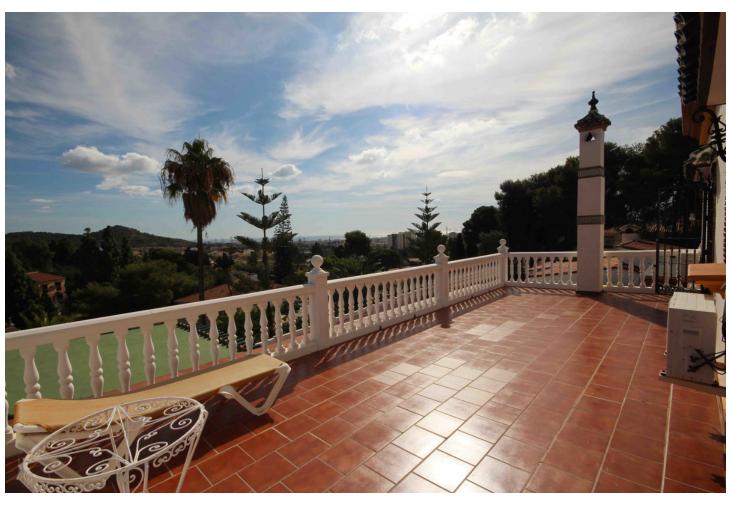

## Sales - House - Málaga **799.000**€

Málaga House

Community: 432 EUR / year IBI: 780 EUR / year

5

3

233 m2

619 m2

Location Location Location. Ideally located house in Malaga, in the well known area of El Atabal, near the 2 main hospitals in Malaga and the University and just 15 minutes drive to the Historical center of Malaga. This property is distribuited in 3 levels. On the groundfloor there is a hall, a bathroom, one bedroom, one living area, one salon, one dinning area and the kitchen that has direct access to the garden area and pool with amazing views of Malaga and the mountains. Outside there is a pool and a BBQ area, covered terrace and a wooden house that you can use it as a storage room or a bedroom and a carpot for a car. On the first floor there are 2 bedroom and one bathroom and a master bedroom with the bathroom on suit with access to a 27 m2 terrace with amazing views of Malaga city. Underneith the house there is a cellar perfect for the wine lovers. Separated from the house there is also another room with a toillet. Detached Villa, Málaga, Costa del Sol. 5 Bedrooms, 3 Bathrooms, Built 233 m², Terrace 43 m², Garden/Plot 619 m². Setting: Close To Shops, Close To Schools. Orientation: East, South, West. Condition: Excellent. Pool: Private. Climate Control: Air Conditioning, Fireplace. Views: Sea, Mountain, Panoramic, Urban. Features: Covered Terrace, Fitted Wardrobes, Near Transport, Private Terrace, Storage Room, Utility Room, Ensuite Bathroom, Jacuzzi, Double Glazing. Furniture: Not Furnished. Kitchen: Fully Fitted. Garden: Private. Security: Safe. Parking: Covered, Private. Utilities: Electricity, Drinkable Water. Category: Resale.