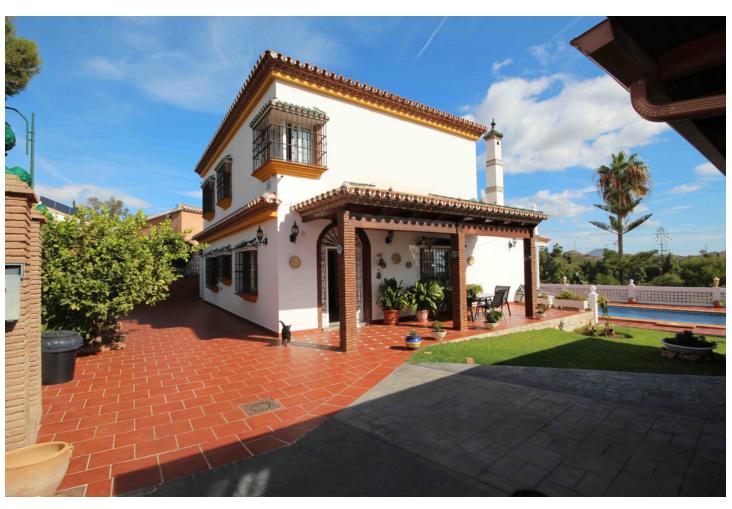

## Sales - House - Málaga **799.000**€

Málaga House

Community: 432 EUR / year IBI: 780 EUR / year

5

3

233 m2

619 m2

Location Location Location. Ideally located house in Malaga, in the well known area of El Atabal, near the 2 main hospitals in Malaga and the University and just 15 minutes drive to the Historical center of Malaga. This property is distribuited in 3 levels. On the groundfloor there is a hall, a bathroom, one bedroom, one living area, one salon, one dinning area and the kitchen that has direct access to the garden area and pool with amazing views of Malaga and the mountains. Outside there is a pool and a BBQ area, covered terrace and a wooden house that you can use it as a storage room or a bedroom and a carpot for a car. On the first floor there are 2 bedroom and one bathroom and a master bedroom with the bathroom on suit with access to a 27 m2 terrace with amazing views of Malaga city. Underneith the house there is a cellar perfect for the wine lovers. Separated from the house there is also another room with a toillet. Detached Villa, Málaga, Costa del Sol. 5 Bedrooms, 3 Bathrooms, Built 233 m², Terrace 43 m², Garden/Plot 619 m². Setting: Close To Shops, Close To Schools. Orientation: East, South, West. Condition: Excellent. Pool: Private. Climate Control: Air Conditioning, Fireplace. Views: Sea, Mountain, Panoramic, Urban. Features: Covered Terrace, Fitted Wardrobes, Near Transport, Private Terrace, Storage Room, Utility Room, Ensuite Bathroom, Jacuzzi, Double Glazing. Furniture: Not Furnished. Kitchen: Fully Fitted. Garden: Private. Security: Safe. Parking: Covered, Private. Utilities: Electricity, Drinkable Water. Category: Resale.