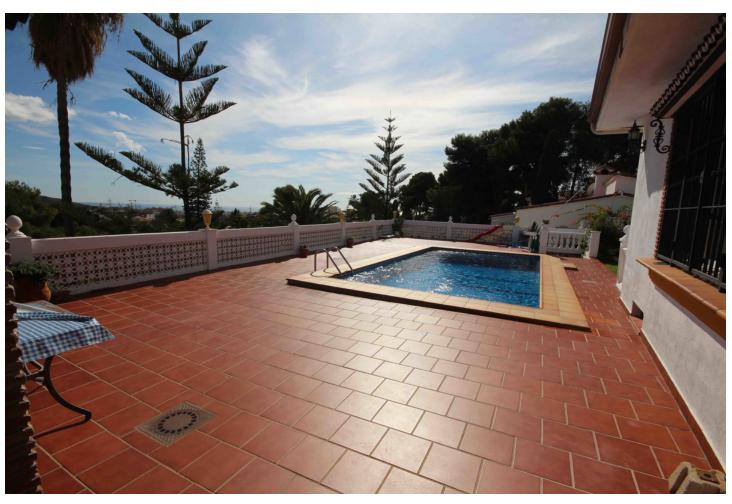

## Sales - House - Málaga **799.000**€

Málaga House

Community: 432 EUR / year IBI: 780 EUR / year

5

3

233 m2

619 m2

Location Location Location. Ideally located house in Malaga, in the well known area of El Atabal, near the 2 main hospitals in Malaga and the University and just 15 minutes drive to the Historical center of Malaga. This property is distribuited in 3 levels. On the groundfloor there is a hall, a bathroom, one bedroom, one living area, one salon, one dinning area and the kitchen that has direct access to the garden area and pool with amazing views of Malaga and the mountains. Outside there is a pool and a BBQ area, covered terrace and a wooden house that you can use it as a storage room or a bedroom and a carpot for a car. On the first floor there are 2 bedroom and one bathroom and a master bedroom with the bathroom on suit with access to a 27 m2 terrace with amazing views of Malaga city. Underneith the house there is a cellar perfect for the wine lovers. Separated from the house there is also another room with a toillet. Detached Villa, Málaga, Costa del Sol. 5 Bedrooms, 3 Bathrooms, Built 233 m², Terrace 43 m², Garden/Plot 619 m². Setting: Close To Shops, Close To Schools. Orientation: East, South, West. Condition: Excellent. Pool: Private. Climate Control: Air Conditioning, Fireplace. Views: Sea, Mountain, Panoramic, Urban. Features: Covered Terrace, Fitted Wardrobes, Near Transport, Private Terrace, Storage Room, Utility Room, Ensuite Bathroom, Jacuzzi, Double Glazing. Furniture: Not Furnished. Kitchen: Fully Fitted. Garden: Private. Security: Safe. Parking: Covered, Private. Utilities: Electricity, Drinkable Water. Category: Resale.