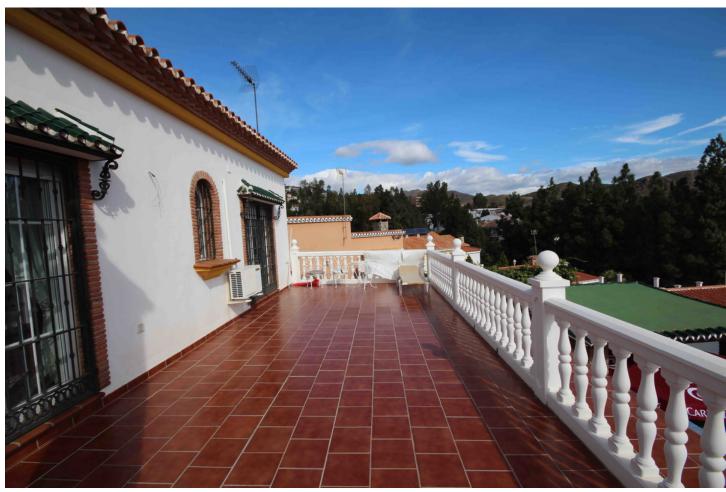

## Sales - House - Málaga **799.000**€

Málaga House

Community: 432 EUR / year IBI: 780 EUR / year

5

3

233 m2

619 m2

Location Location Location. Ideally located house in Malaga, in the well known area of El Atabal, near the 2 main hospitals in Malaga and the University and just 15 minutes drive to the Historical center of Malaga. This property is distribuited in 3 levels. On the groundfloor there is a hall, a bathroom, one bedroom, one living area, one salon, one dinning area and the kitchen that has direct access to the garden area and pool with amazing views of Malaga and the mountains. Outside there is a pool and a BBQ area, covered terrace and a wooden house that you can use it as a storage room or a bedroom and a carpot for a car. On the first floor there are 2 bedroom and one bathroom and a master bedroom with the bathroom on suit with access to a 27 m2 terrace with amazing views of Malaga city. Underneith the house there is a cellar perfect for the wine lovers. Separated from the house there is also another room with a toillet. Detached Villa, Málaga, Costa del Sol. 5 Bedrooms, 3 Bathrooms, Built 233 m², Terrace 43 m², Garden/Plot 619 m². Setting: Close To Shops, Close To Schools. Orientation: East, South, West. Condition: Excellent. Pool: Private. Climate Control: Air Conditioning, Fireplace. Views: Sea, Mountain, Panoramic, Urban. Features: Covered Terrace, Fitted Wardrobes, Near Transport, Private Terrace, Storage Room, Utility Room, Ensuite Bathroom, Jacuzzi, Double Glazing. Furniture: Not Furnished. Kitchen: Fully Fitted. Garden: Private. Security: Safe. Parking: Covered, Private. Utilities: Electricity, Drinkable Water. Category: Resale.