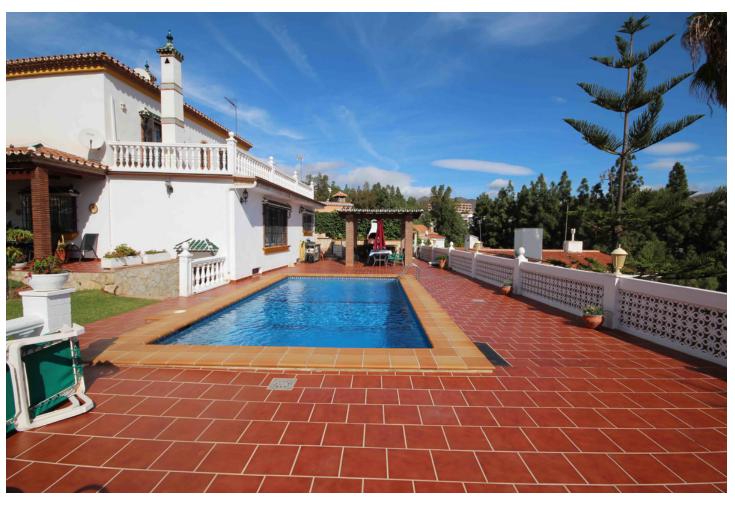

## Sales - House - Málaga **799.000**€

Málaga House

Community: 432 EUR / year IBI: 780 EUR / year

5

3

233 m2

619 m2

Location Location Location. Ideally located house in Malaga, in the well known area of El Atabal, near the 2 main hospitals in Malaga and the University and just 15 minutes drive to the Historical center of Malaga. This property is distribuited in 3 levels. On the groundfloor there is a hall, a bathroom, one bedroom, one living area, one salon, one dinning area and the kitchen that has direct access to the garden area and pool with amazing views of Malaga and the mountains. Outside there is a pool and a BBQ area, covered terrace and a wooden house that you can use it as a storage room or a bedroom and a carpot for a car. On the first floor there are 2 bedroom and one bathroom and a master bedroom with the bathroom on suit with access to a 27 m2 terrace with amazing views of Malaga city. Underneith the house there is a cellar perfect for the wine lovers. Separated from the house there is also another room with a toillet. Detached Villa, Málaga, Costa del Sol. 5 Bedrooms, 3 Bathrooms, Built 233 m², Terrace 43 m², Garden/Plot 619 m². Setting: Close To Shops, Close To Schools. Orientation: East, South, West. Condition: Excellent. Pool: Private. Climate Control: Air Conditioning, Fireplace. Views: Sea, Mountain, Panoramic, Urban. Features: Covered Terrace, Fitted Wardrobes, Near Transport, Private Terrace, Storage Room, Utility Room, Ensuite Bathroom, Jacuzzi, Double Glazing. Furniture: Not Furnished. Kitchen: Fully Fitted. Garden: Private. Security: Safe. Parking: Covered, Private. Utilities: Electricity, Drinkable Water. Category: Resale.