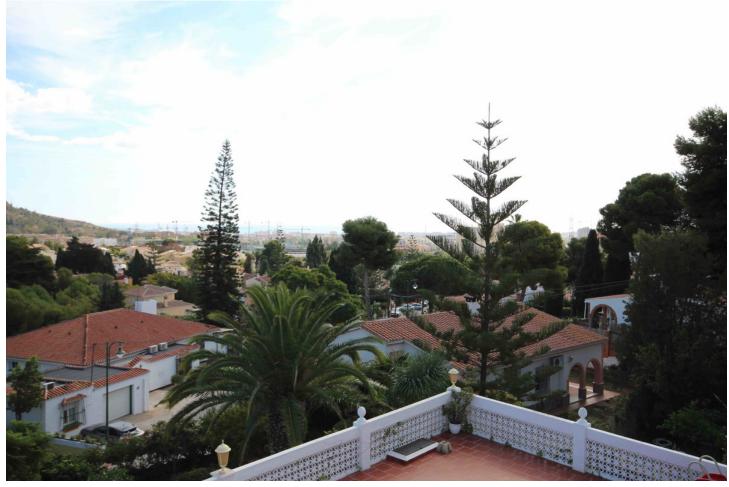

## Sales - House - Málaga **799.000**€

Málaga House

Community: 432 EUR / year IBI: 780 EUR / year

5

3

233 m2

619 m2

Location Location Location. Ideally located house in Malaga, in the well known area of El Atabal, near the 2 main hospitals in Malaga and the University and just 15 minutes drive to the Historical center of Malaga. This property is distribuited in 3 levels. On the groundfloor there is a hall, a bathroom, one bedroom, one living area, one salon, one dinning area and the kitchen that has direct access to the garden area and pool with amazing views of Malaga and the mountains. Outside there is a pool and a BBQ area, covered terrace and a wooden house that you can use it as a storage room or a bedroom and a carpot for a car. On the first floor there are 2 bedroom and one bathroom and a master bedroom with the bathroom on suit with access to a 27 m2 terrace with amazing views of Malaga city. Underneith the house there is a cellar perfect for the wine lovers. Separated from the house there is also another room with a toillet. Detached Villa, Málaga, Costa del Sol. 5 Bedrooms, 3 Bathrooms, Built 233 m², Terrace 43 m², Garden/Plot 619 m². Setting: Close To Shops, Close To Schools. Orientation: East, South, West. Condition: Excellent. Pool: Private. Climate Control: Air Conditioning, Fireplace. Views: Sea, Mountain, Panoramic, Urban. Features: Covered Terrace, Fitted Wardrobes, Near Transport, Private Terrace, Storage Room, Utility Room, Ensuite Bathroom, Jacuzzi, Double Glazing. Furniture: Not Furnished. Kitchen: Fully Fitted. Garden: Private. Security: Safe. Parking: Covered, Private. Utilities: Electricity, Drinkable Water. Category: Resale.