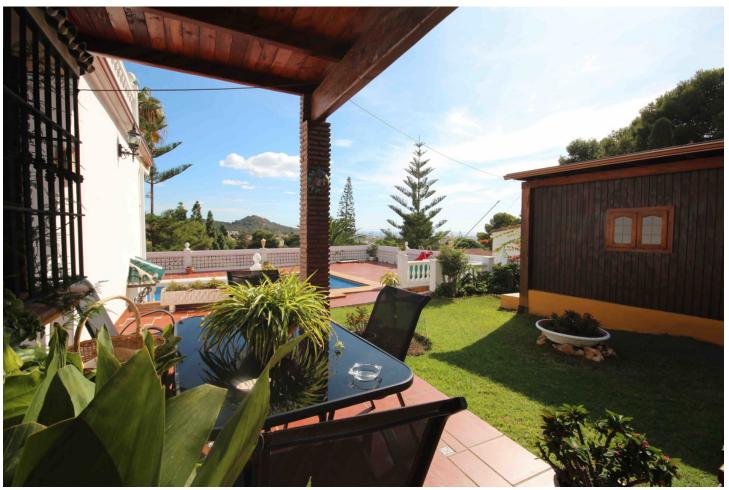

## Sales - House - Málaga **799.000**€

Málaga House

Community: 432 EUR / year IBI: 780 EUR / year

5

3

233 m2

619 m2

Location Location Location. Ideally located house in Malaga, in the well known area of El Atabal, near the 2 main hospitals in Malaga and the University and just 15 minutes drive to the Historical center of Malaga. This property is distribuited in 3 levels. On the groundfloor there is a hall, a bathroom, one bedroom, one living area, one salon, one dinning area and the kitchen that has direct access to the garden area and pool with amazing views of Malaga and the mountains. Outside there is a pool and a BBQ area, covered terrace and a wooden house that you can use it as a storage room or a bedroom and a carpot for a car. On the first floor there are 2 bedroom and one bathroom and a master bedroom with the bathroom on suit with access to a 27 m2 terrace with amazing views of Malaga city. Underneith the house there is a cellar perfect for the wine lovers. Separated from the house there is also another room with a toillet. Detached Villa, Málaga, Costa del Sol. 5 Bedrooms, 3 Bathrooms, Built 233 m², Terrace 43 m², Garden/Plot 619 m². Setting: Close To Shops, Close To Schools. Orientation: East, South, West. Condition: Excellent. Pool: Private. Climate Control: Air Conditioning, Fireplace. Views: Sea, Mountain, Panoramic, Urban. Features: Covered Terrace, Fitted Wardrobes, Near Transport, Private Terrace, Storage Room, Utility Room, Ensuite Bathroom, Jacuzzi, Double Glazing. Furniture: Not Furnished. Kitchen: Fully Fitted. Garden: Private. Security: Safe. Parking: Covered, Private. Utilities: Electricity, Drinkable Water. Category: Resale.