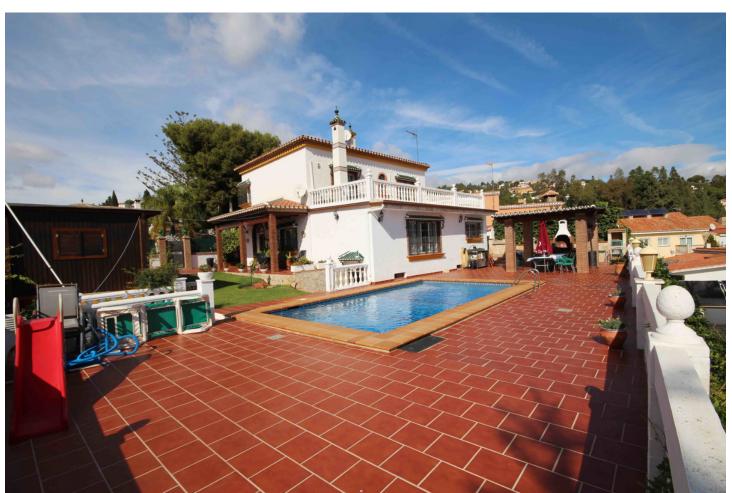

## Sales - House - Málaga **799.000**€

Málaga House

Community: 432 EUR / year IBI: 780 EUR / year

5

3

233 m2

619 m2

Location Location Location. Ideally located house in Malaga, in the well known area of El Atabal, near the 2 main hospitals in Malaga and the University and just 15 minutes drive to the Historical center of Malaga. This property is distribuited in 3 levels. On the groundfloor there is a hall, a bathroom, one bedroom, one living area, one salon, one dinning area and the kitchen that has direct access to the garden area and pool with amazing views of Malaga and the mountains. Outside there is a pool and a BBQ area, covered terrace and a wooden house that you can use it as a storage room or a bedroom and a carpot for a car. On the first floor there are 2 bedroom and one bathroom and a master bedroom with the bathroom on suit with access to a 27 m2 terrace with amazing views of Malaga city. Underneith the house there is a cellar perfect for the wine lovers. Separated from the house there is also another room with a toillet. Detached Villa, Málaga, Costa del Sol. 5 Bedrooms, 3 Bathrooms, Built 233 m², Terrace 43 m², Garden/Plot 619 m². Setting: Close To Shops, Close To Schools. Orientation: East, South, West. Condition: Excellent. Pool: Private. Climate Control: Air Conditioning, Fireplace. Views: Sea, Mountain, Panoramic, Urban. Features: Covered Terrace, Fitted Wardrobes, Near Transport, Private Terrace, Storage Room, Utility Room, Ensuite Bathroom, Jacuzzi, Double Glazing. Furniture: Not Furnished. Kitchen: Fully Fitted. Garden: Private. Security: Safe. Parking: Covered, Private. Utilities: Electricity, Drinkable Water. Category: Resale.