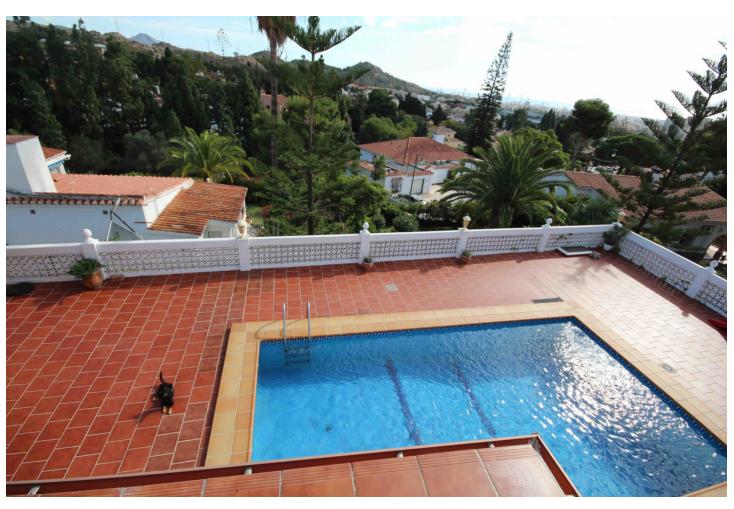

## Sales - House - Málaga **799.000**€

Málaga House

Community: 432 EUR / year IBI: 780 EUR / year

5

3

233 m2

619 m2

Location Location Location. Ideally located house in Malaga, in the well known area of El Atabal, near the 2 main hospitals in Malaga and the University and just 15 minutes drive to the Historical center of Malaga. This property is distribuited in 3 levels. On the groundfloor there is a hall, a bathroom, one bedroom, one living area, one salon, one dinning area and the kitchen that has direct access to the garden area and pool with amazing views of Malaga and the mountains. Outside there is a pool and a BBQ area, covered terrace and a wooden house that you can use it as a storage room or a bedroom and a carpot for a car. On the first floor there are 2 bedroom and one bathroom and a master bedroom with the bathroom on suit with access to a 27 m2 terrace with amazing views of Malaga city. Underneith the house there is a cellar perfect for the wine lovers. Separated from the house there is also another room with a toillet. Detached Villa, Málaga, Costa del Sol. 5 Bedrooms, 3 Bathrooms, Built 233 m², Terrace 43 m², Garden/Plot 619 m². Setting: Close To Shops, Close To Schools. Orientation: East, South, West. Condition: Excellent. Pool: Private. Climate Control: Air Conditioning, Fireplace. Views: Sea, Mountain, Panoramic, Urban. Features: Covered Terrace, Fitted Wardrobes, Near Transport, Private Terrace, Storage Room, Utility Room, Ensuite Bathroom, Jacuzzi, Double Glazing. Furniture: Not Furnished. Kitchen: Fully Fitted. Garden: Private. Security: Safe. Parking: Covered, Private. Utilities: Electricity, Drinkable Water. Category: Resale.