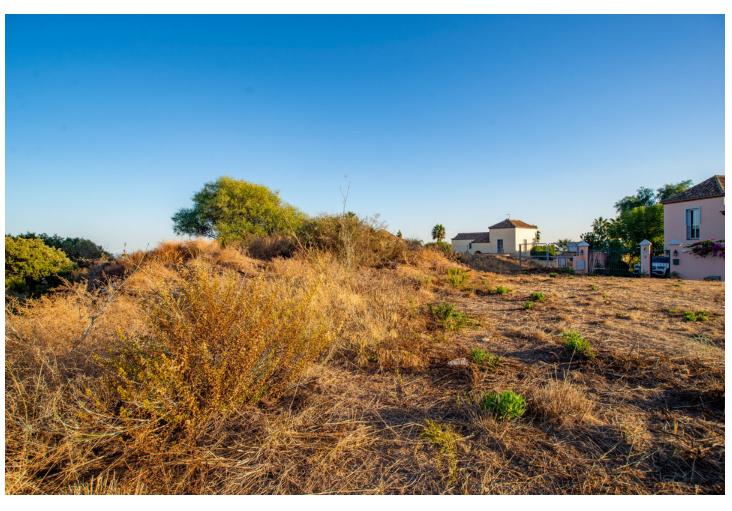

## Sales - Plot - Estepona 189.000€

**Estepona** Plot

Community: 252 EUR / year IBI: 506 EUR / year

953 m2

The plot is well located and well positioned within the Puerto Romano community within the El Padron/Reinoso district, a short drive to Estepona town centre. Puerto Romano is also a few minutes' drive from Laguna Village and the beach. Currently the plot is within an unconsolidated zone for planning purposes, however the community has recently agreed consolidation plans to include infrastructure and roads to bring the community within the town plan, the cost of which is included in the sale price. Construction is subject to the correct planning proposal and permissions however any future house can be approximately 250 square metres built.