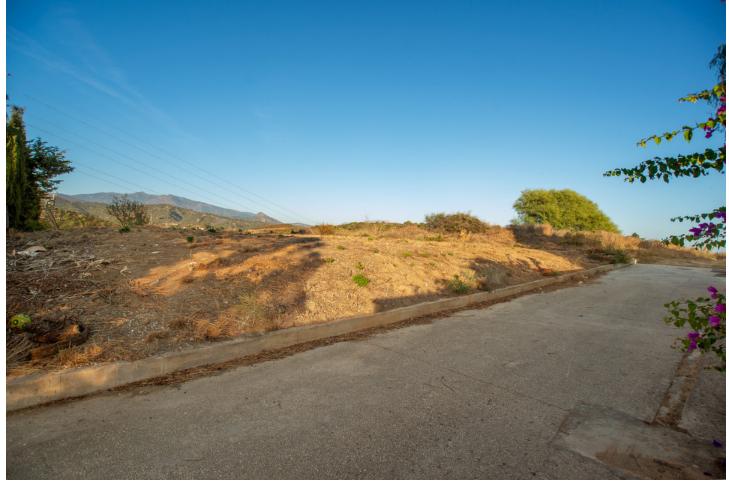

## Sales - Plot - Estepona 189.000€

**Estepona** Plot

Community: 252 EUR / year IBI: 506 EUR / year

953 m2

The plot is well located and well positioned within the Puerto Romano community within the El Padron/Reinoso district, a short drive to Estepona town centre. Puerto Romano is also a few minutes' drive from Laguna Village and the beach. Currently the plot is within an unconsolidated zone for planning purposes, however the community has recently agreed consolidation plans to include infrastructure and roads to bring the community within the town plan, the cost of which is included in the sale price. Construction is subject to the correct planning proposal and permissions however any future house can be approximately 250 square metres built.