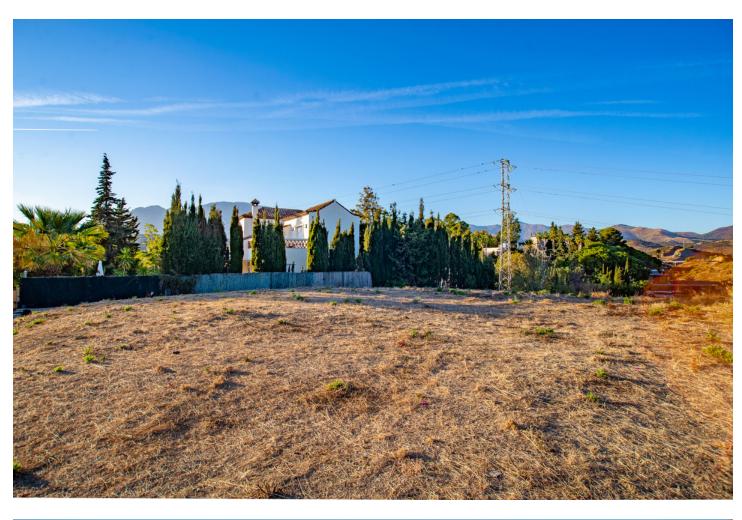

## Sales - Plot - Estepona 189.000€

**Estepona** Plot

Community: 252 EUR / year IBI: 506 EUR / year

953 m2

The plot is well located and well positioned within the Puerto Romano community within the El Padron/Reinoso district, a short drive to Estepona town centre. Puerto Romano is also a few minutes' drive from Laguna Village and the beach. Currently the plot is within an unconsolidated zone for planning purposes, however the community has recently agreed consolidation plans to include infrastructure and roads to bring the community within the town plan, the cost of which is included in the sale price. Construction is subject to the correct planning proposal and permissions however any future house can be approximately 250 square metres built.