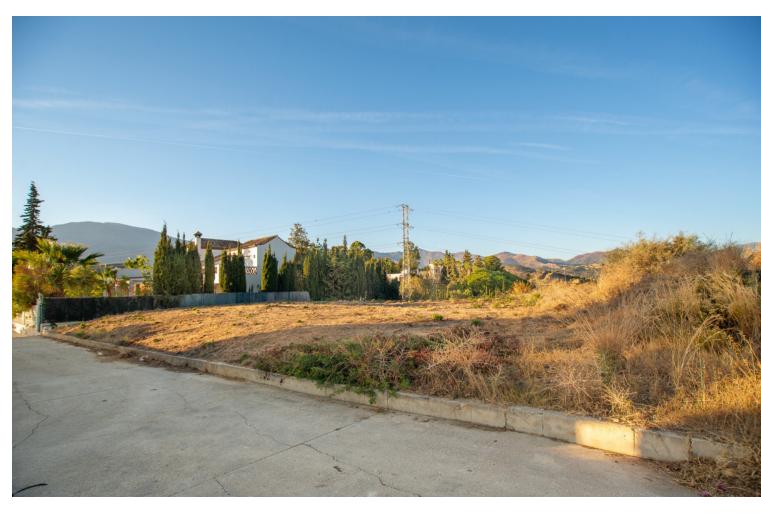

## Sales - Plot - Estepona 189.000€

**Estepona** Plot

Community: 252 EUR / year IBI: 506 EUR / year

953 m2

The plot is well located and well positioned within the Puerto Romano community within the El Padron/Reinoso district, a short drive to Estepona town centre. Puerto Romano is also a few minutes' drive from Laguna Village and the beach. Currently the plot is within an unconsolidated zone for planning purposes, however the community has recently agreed consolidation plans to include infrastructure and roads to bring the community within the town plan, the cost of which is included in the sale price. Construction is subject to the correct planning proposal and permissions however any future house can be approximately 250 square metres built.