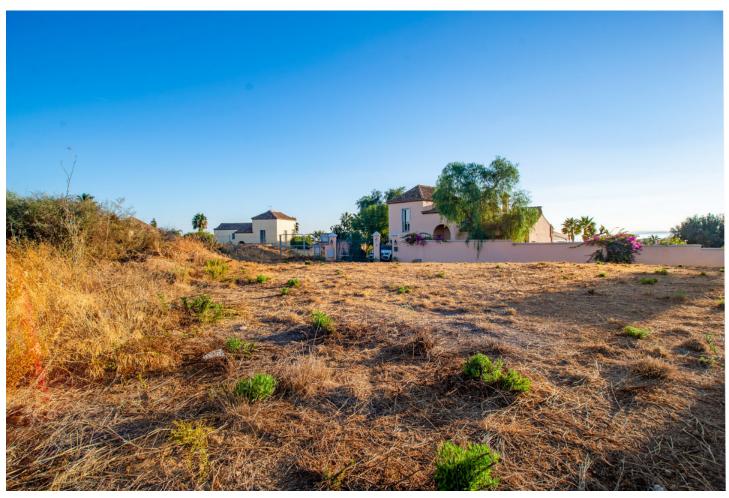

## Sales - Plot - Estepona 189.000€

**Estepona** Plot

Community: 252 EUR / year IBI: 506 EUR / year

953 m2

The plot is well located and well positioned within the Puerto Romano community within the El Padron/Reinoso district, a short drive to Estepona town centre. Puerto Romano is also a few minutes' drive from Laguna Village and the beach. Currently the plot is within an unconsolidated zone for planning purposes, however the community has recently agreed consolidation plans to include infrastructure and roads to bring the community within the town plan, the cost of which is included in the sale price. Construction is subject to the correct planning proposal and permissions however any future house can be approximately 250 square metres built.