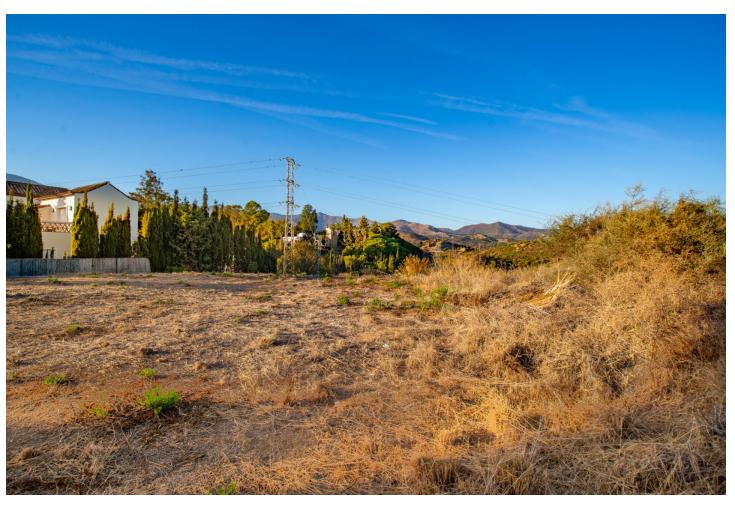

## Sales - Plot - Estepona 189.000€

**Estepona** Plot

Community: 252 EUR / year IBI: 506 EUR / year

953 m2

The plot is well located and well positioned within the Puerto Romano community within the El Padron/Reinoso district, a short drive to Estepona town centre. Puerto Romano is also a few minutes' drive from Laguna Village and the beach. Currently the plot is within an unconsolidated zone for planning purposes, however the community has recently agreed consolidation plans to include infrastructure and roads to bring the community within the town plan, the cost of which is included in the sale price. Construction is subject to the correct planning proposal and permissions however any future house can be approximately 250 square metres built.