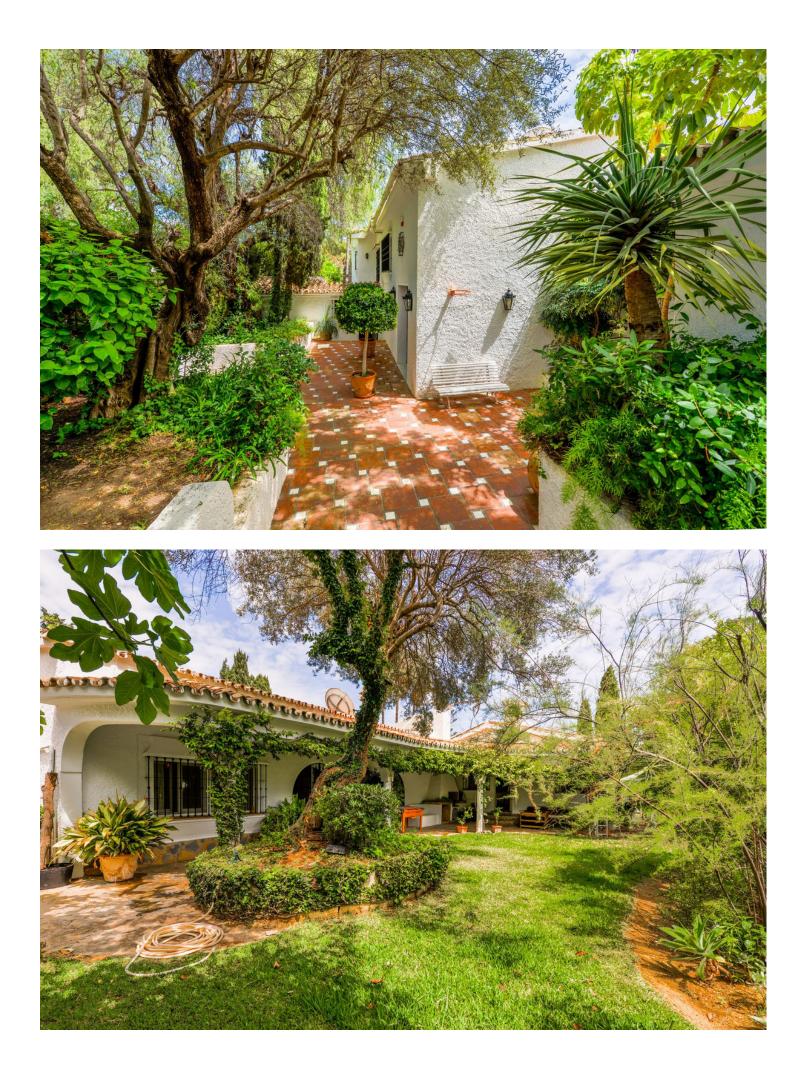

Wonderful, south west facing, Andalucian-style detached family home with period features, located a short distance from the centre of Marbella. The house currently has four bedrooms, three of which have ensuite bathrooms. There is an additional family bathroom. The house has a further summer salon which could also be converted to be used as a bedroom. The property has central heating throughout (gasoil). The pool is heated and has a deck area, as well as a separate jacuzzi pool. There is a bar and barbecue area also. The property also boast some of the most established gardens in Marbella with an abundance of fruit trees, avocados and twenty palms. Other features include a large plot with established gardens and pond, huge antique front door, bodega, sauna with shower, heating throughout and La Concha views. The house is only fifteen minutes' walk to the centre of Marbella.