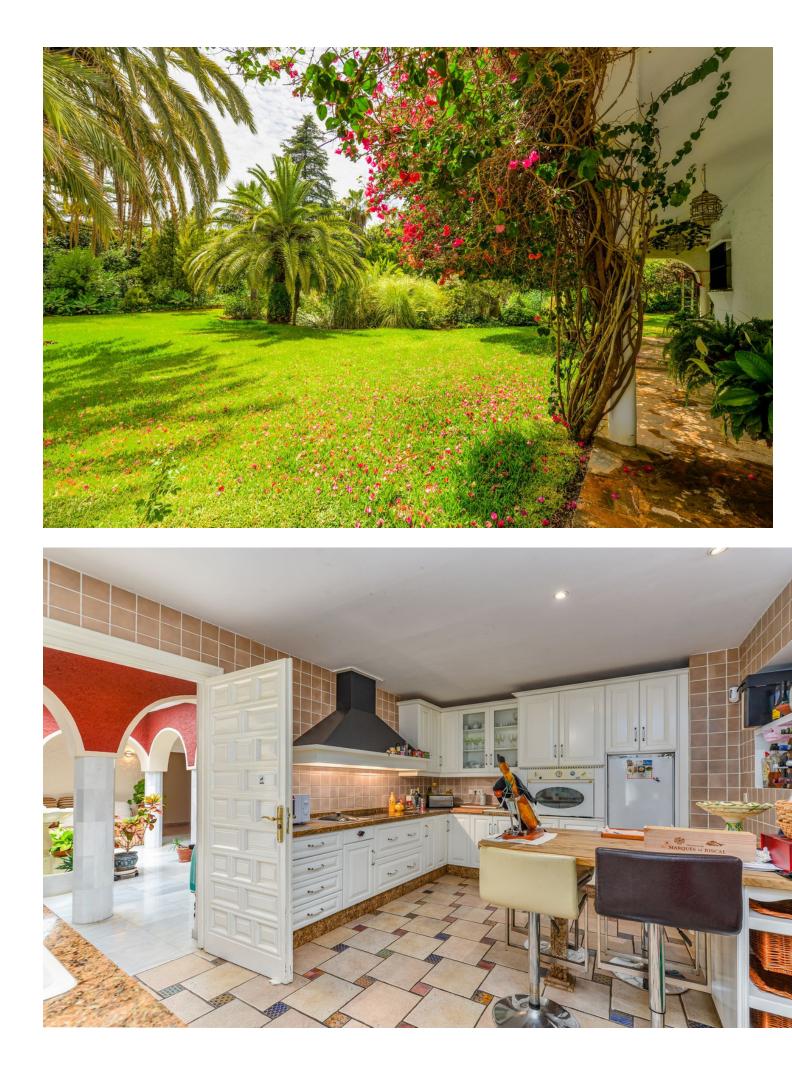

Wonderful, south west facing, Andalucian-style detached family home with period features, located a short distance from the centre of Marbella. The house currently has four bedrooms, three of which have ensuite bathrooms. There is an additional family bathroom. The house has a further summer salon which could also be converted to be used as a bedroom. The property has central heating throughout (gasoil). The pool is heated and has a deck area, as well as a separate jacuzzi pool. There is a bar and barbecue area also. The property also boast some of the most established gardens in Marbella with an abundance of fruit trees, avocados and twenty palms. Other features include a large plot with established gardens and pond, huge antique front door, bodega, sauna with shower, heating throughout and La Concha views. The house is only fifteen minutes' walk to the centre of Marbella.