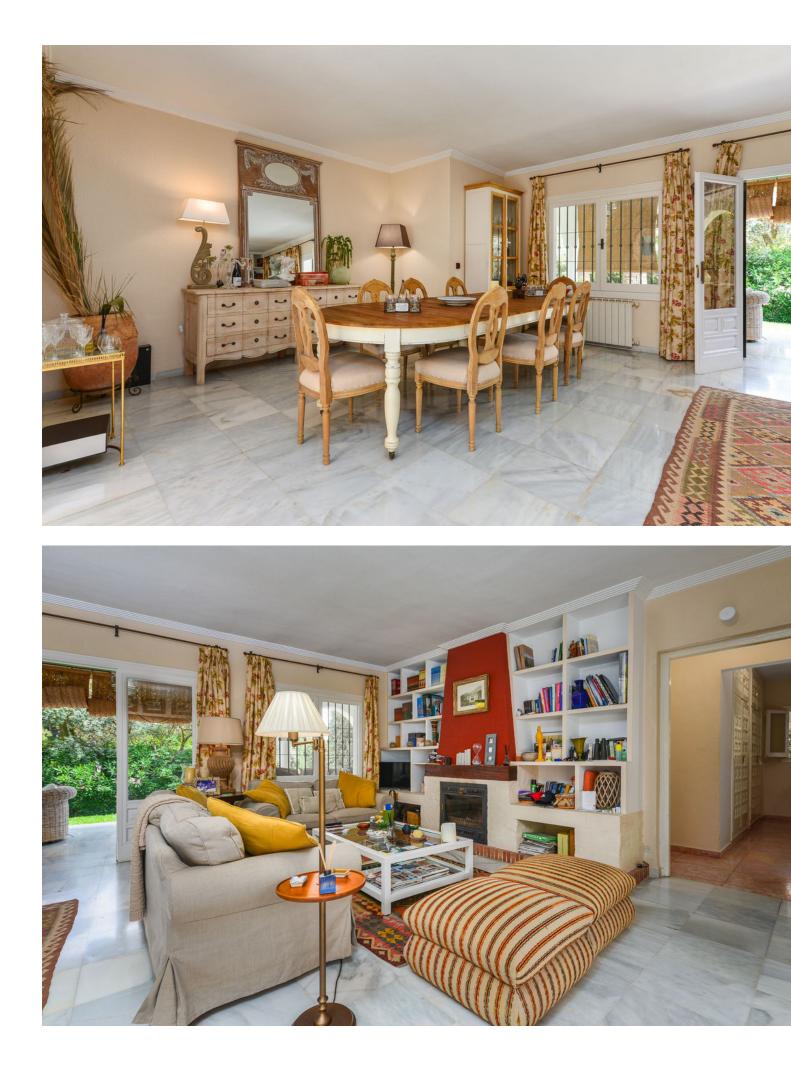

Wonderful, south west facing, Andalucian-style detached family home with period features, located a short distance from the centre of Marbella. The house currently has four bedrooms, three of which have ensuite bathrooms. There is an additional family bathroom. The house has a further summer salon which could also be converted to be used as a bedroom. The property has central heating throughout (gasoil). The pool is heated and has a deck area, as well as a separate jacuzzi pool. There is a bar and barbecue area also. The property also boast some of the most established gardens in Marbella with an abundance of fruit trees, avocados and twenty palms. Other features include a large plot with established gardens and pond, huge antique front door, bodega, sauna with shower, heating throughout and La Concha views. The house is only fifteen minutes' walk to the centre of Marbella.