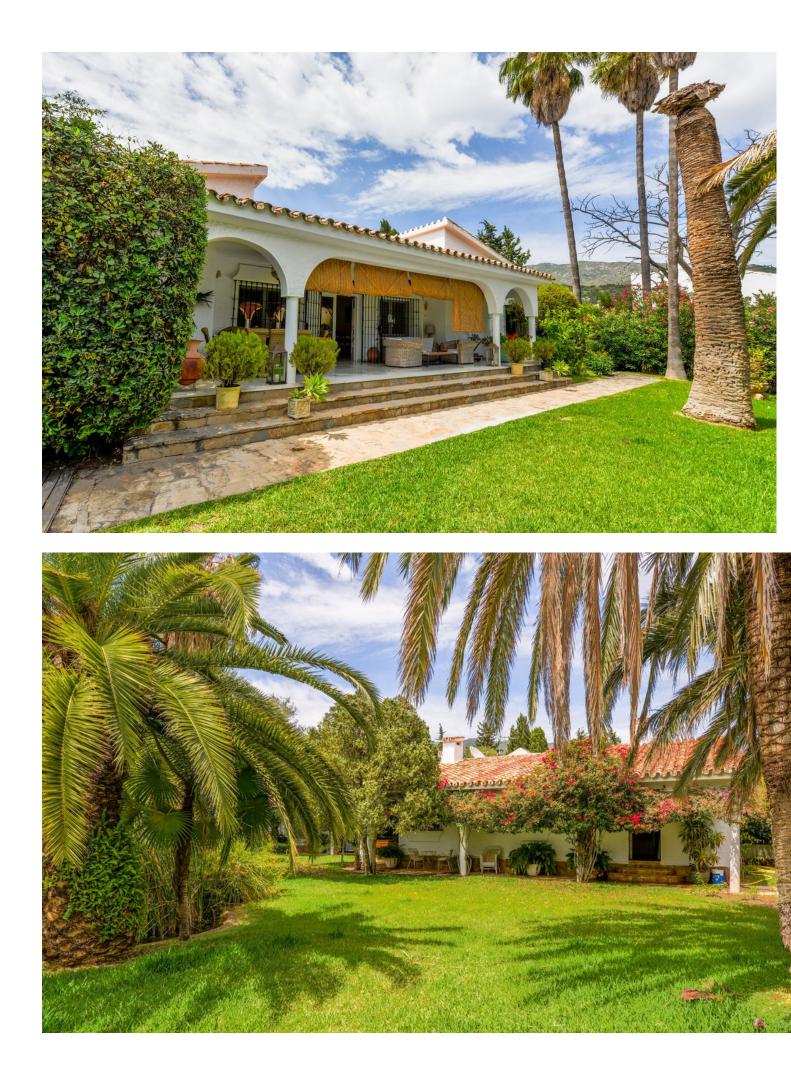

Wonderful, south west facing, Andalucian-style detached family home with period features, located a short distance from the centre of Marbella. The house currently has four bedrooms, three of which have ensuite bathrooms. There is an additional family bathroom. The house has a further summer salon which could also be converted to be used as a bedroom. The property has central heating throughout (gasoil). The pool is heated and has a deck area, as well as a separate jacuzzi pool. There is a bar and barbecue area also. The property also boast some of the most established gardens in Marbella with an abundance of fruit trees, avocados and twenty palms. Other features include a large plot with established gardens and pond, huge antique front door, bodega, sauna with shower, heating throughout and La Concha views. The house is only fifteen minutes' walk to the centre of Marbella.