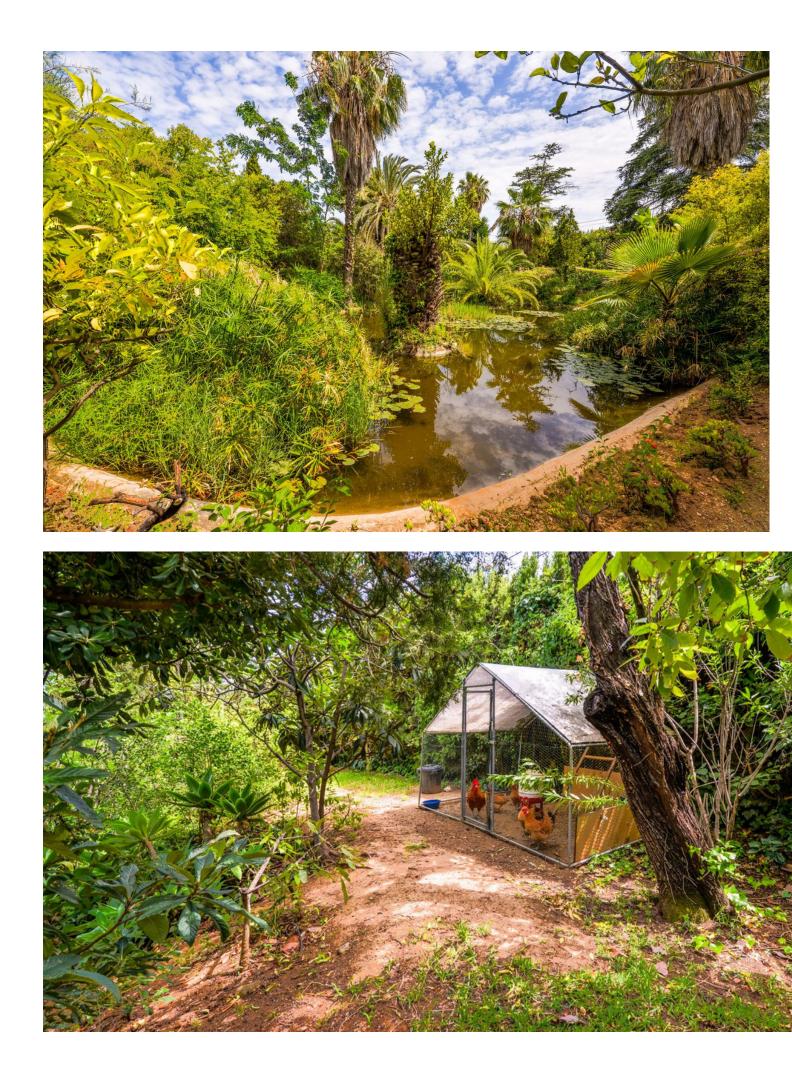

Wonderful, south west facing, Andalucian-style detached family home with period features, located a short distance from the centre of Marbella. The house currently has four bedrooms, three of which have ensuite bathrooms. There is an additional family bathroom. The house has a further summer salon which could also be converted to be used as a bedroom. The property has central heating throughout (gasoil). The pool is heated and has a deck area, as well as a separate jacuzzi pool. There is a bar and barbecue area also. The property also boast some of the most established gardens in Marbella with an abundance of fruit trees, avocados and twenty palms. Other features include a large plot with established gardens and pond, huge antique front door, bodega, sauna with shower, heating throughout and La Concha views. The house is only fifteen minutes' walk to the centre of Marbella.