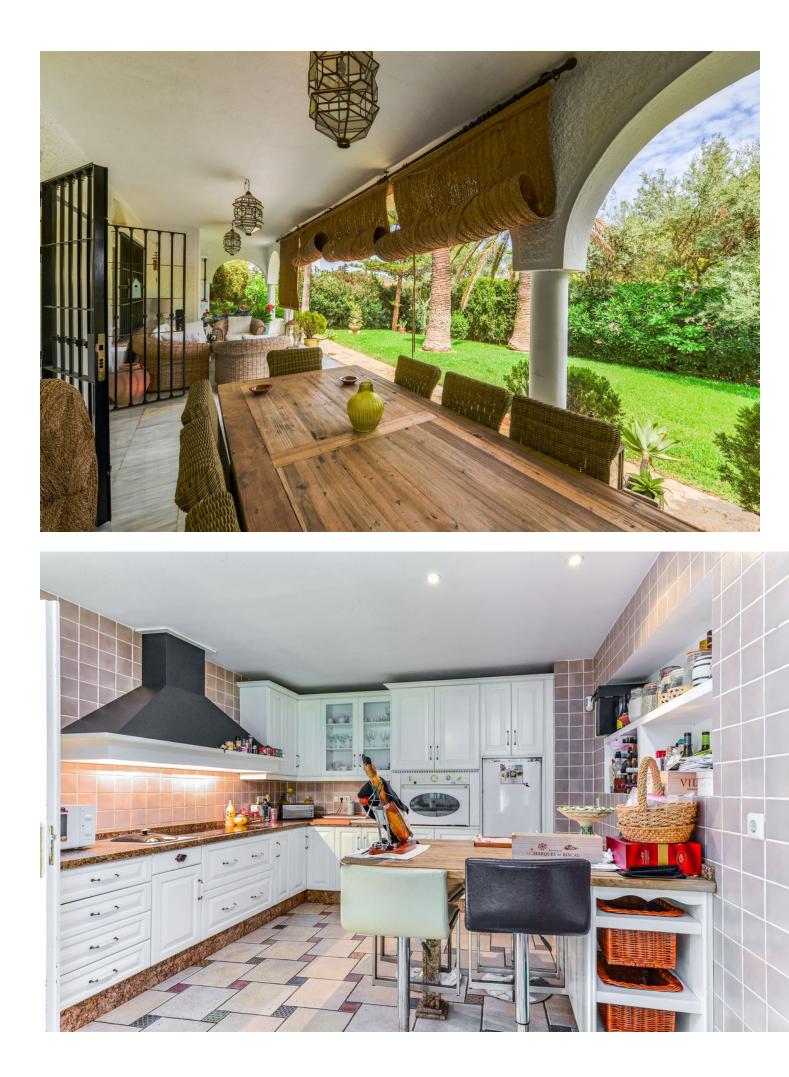

Wonderful, south west facing, Andalucian-style detached family home with period features, located a short distance from the centre of Marbella. The house currently has four bedrooms, three of which have ensuite bathrooms. There is an additional family bathroom. The house has a further summer salon which could also be converted to be used as a bedroom. The property has central heating throughout (gasoil). The pool is heated and has a deck area, as well as a separate jacuzzi pool. There is a bar and barbecue area also. The property also boast some of the most established gardens in Marbella with an abundance of fruit trees, avocados and twenty palms. Other features include a large plot with established gardens and pond, huge antique front door, bodega, sauna with shower, heating throughout and La Concha views. The house is only fifteen minutes' walk to the centre of Marbella.