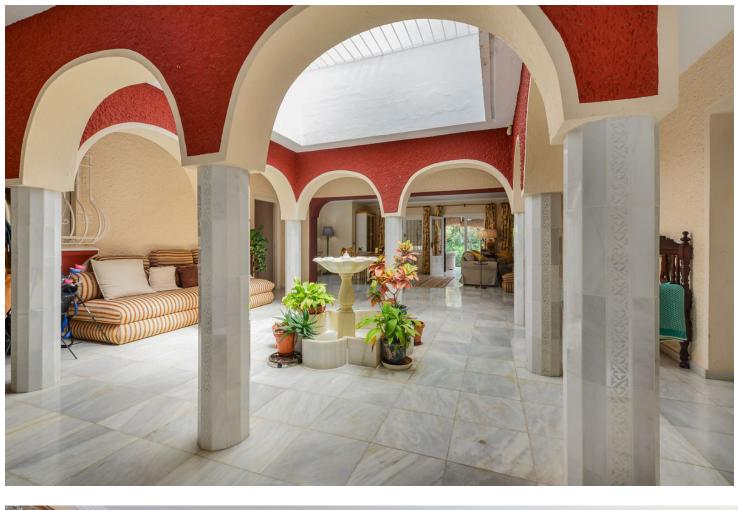

Wonderful, south west facing, Andalucian-style detached family home with period features, located a short distance from the centre of Marbella. The house currently has four bedrooms, three of which have ensuite bathrooms. There is an additional family bathroom. The house has a further summer salon which could also be converted to be used as a bedroom. The property has central heating throughout (gasoil). The pool is heated and has a deck area, as well as a separate jacuzzi pool. There is a bar and barbecue area also. The property also boast some of the most established gardens in Marbella with an abundance of fruit trees, avocados and twenty palms. Other features include a large plot with established gardens and pond, huge antique front door, bodega, sauna with shower, heating throughout and La Concha views. The house is only fifteen minutes' walk to the centre of Marbella.