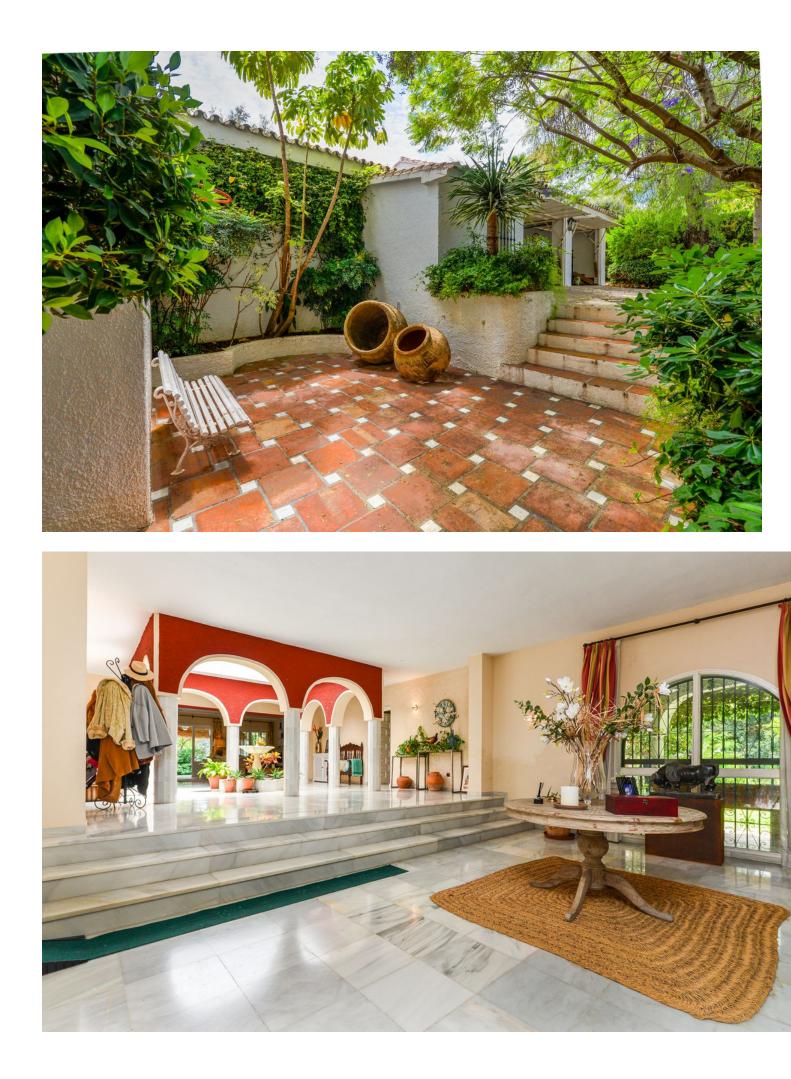

Wonderful, south west facing, Andalucian-style detached family home with period features, located a short distance from the centre of Marbella. The house currently has four bedrooms, three of which have ensuite bathrooms. There is an additional family bathroom. The house has a further summer salon which could also be converted to be used as a bedroom. The property has central heating throughout (gasoil). The pool is heated and has a deck area, as well as a separate jacuzzi pool. There is a bar and barbecue area also. The property also boast some of the most established gardens in Marbella with an abundance of fruit trees, avocados and twenty palms. Other features include a large plot with established gardens and pond, huge antique front door, bodega, sauna with shower, heating throughout and La Concha views. The house is only fifteen minutes' walk to the centre of Marbella.