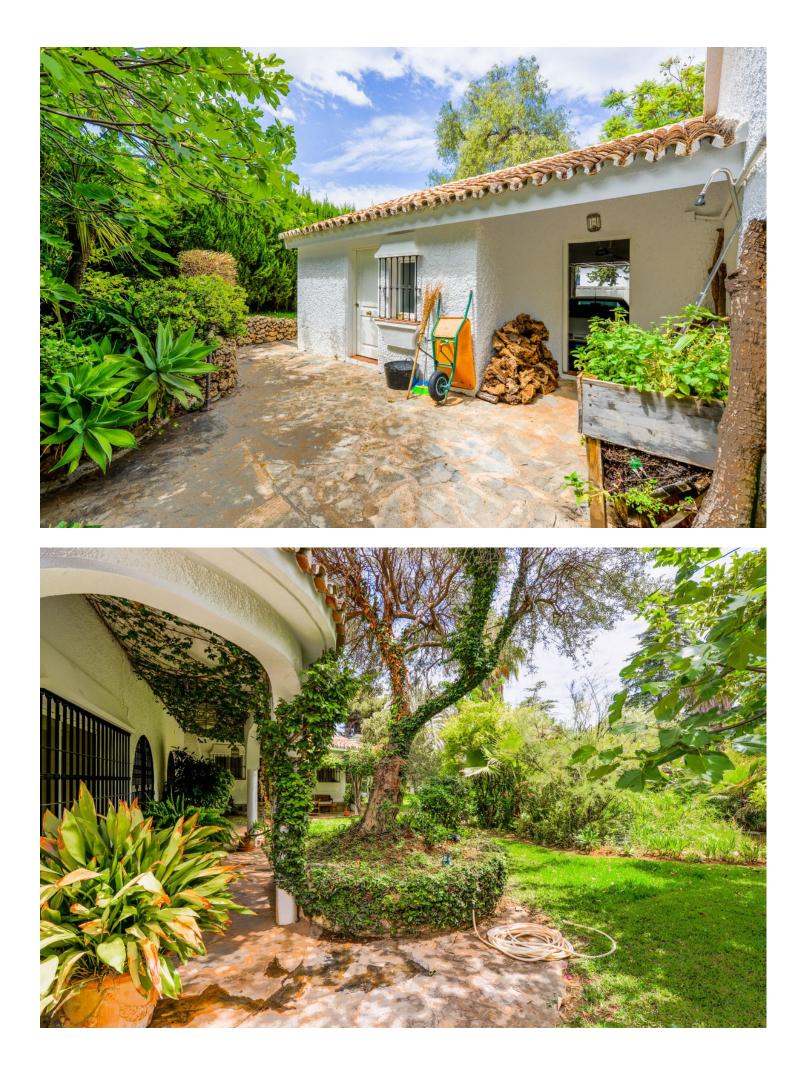

Wonderful, south west facing, Andalucian-style detached family home with period features, located a short distance from the centre of Marbella. The house currently has four bedrooms, three of which have ensuite bathrooms. There is an additional family bathroom. The house has a further summer salon which could also be converted to be used as a bedroom. The property has central heating throughout (gasoil). The pool is heated and has a deck area, as well as a separate jacuzzi pool. There is a bar and barbecue area also. The property also boast some of the most established gardens in Marbella with an abundance of fruit trees, avocados and twenty palms. Other features include a large plot with established gardens and pond, huge antique front door, bodega, sauna with shower, heating throughout and La Concha views. The house is only fifteen minutes' walk to the centre of Marbella.

> Pool 🗸 Private

Heated

Garden Private

| Setting<br>Town<br>Suburban<br>Close To Golf<br>Close To Shops<br>Close To Town<br>Close To Schools | Orientation<br>South West<br>West | Condition<br>Good         |  |
|-----------------------------------------------------------------------------------------------------|-----------------------------------|---------------------------|--|
| Views<br>Mountain                                                                                   | Furniture Fully Furnished         | Kitchen<br>✓ Fully Fitted |  |
| Parking<br>Garage                                                                                   |                                   |                           |  |