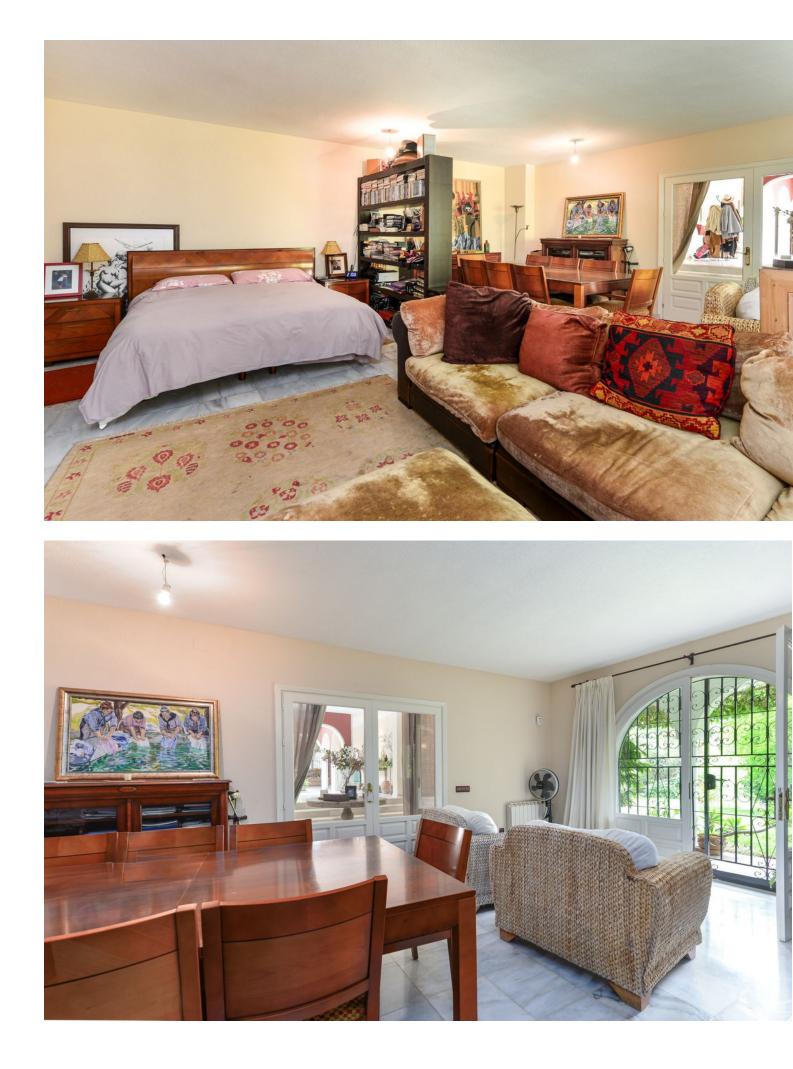

Wonderful, south west facing, Andalucian-style detached family home with period features, located a short distance from the centre of Marbella. The house currently has four bedrooms, three of which have ensuite bathrooms. There is an additional family bathroom. The house has a further summer salon which could also be converted to be used as a bedroom. The property has central heating throughout (gasoil). The pool is heated and has a deck area, as well as a separate jacuzzi pool. There is a bar and barbecue area also. The property also boast some of the most established gardens in Marbella with an abundance of fruit trees, avocados and twenty palms. Other features include a large plot with established gardens and pond, huge antique front door, bodega, sauna with shower, heating throughout and La Concha views. The house is only fifteen minutes' walk to the centre of Marbella.

> Pool 🗸 Private

Heated

Garden Private

| Setting<br>Town<br>Suburban<br>Close To Golf<br>Close To Shops<br>Close To Town<br>Close To Schools | Orientation<br>South West<br>West | Condition<br>Good         |  |
|-----------------------------------------------------------------------------------------------------|-----------------------------------|---------------------------|--|
| Views<br>Mountain                                                                                   | Furniture Fully Furnished         | Kitchen<br>✓ Fully Fitted |  |
| Parking<br>Garage                                                                                   |                                   |                           |  |