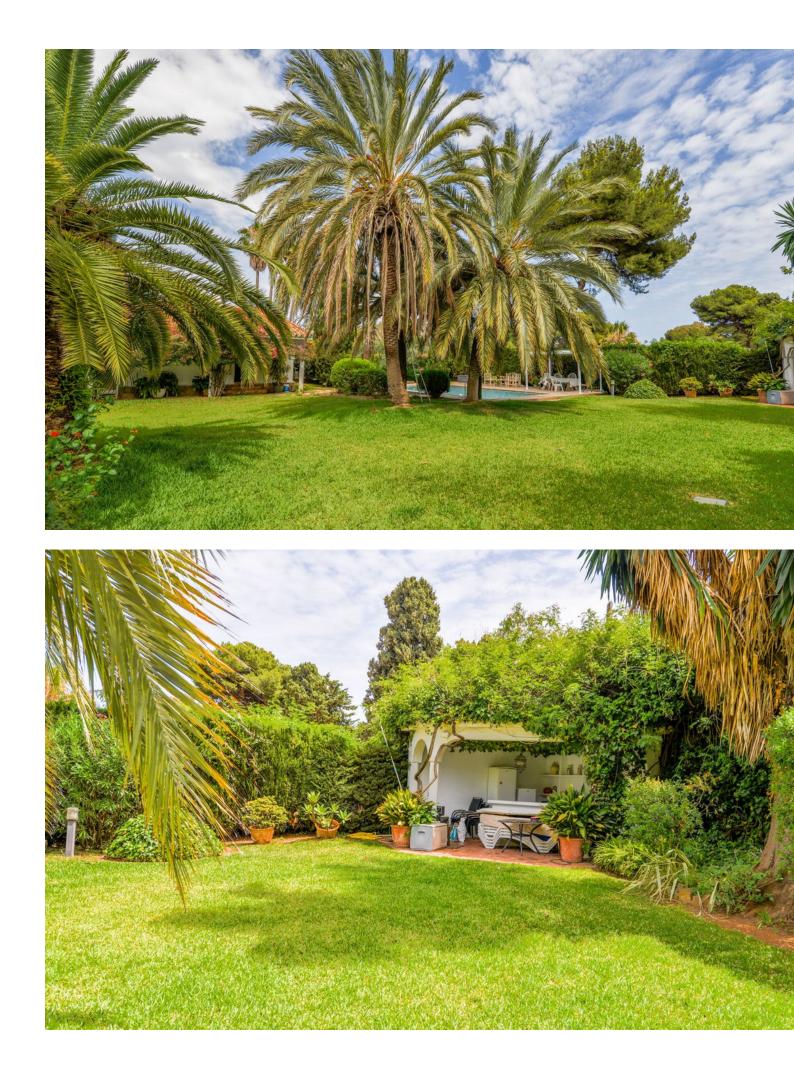

Wonderful, south west facing, Andalucian-style detached family home with period features, located a short distance from the centre of Marbella. The house currently has four bedrooms, three of which have ensuite bathrooms. There is an additional family bathroom. The house has a further summer salon which could also be converted to be used as a bedroom. The property has central heating throughout (gasoil). The pool is heated and has a deck area, as well as a separate jacuzzi pool. There is a bar and barbecue area also. The property also boast some of the most established gardens in Marbella with an abundance of fruit trees, avocados and twenty palms. Other features include a large plot with established gardens and pond, huge antique front door, bodega, sauna with shower, heating throughout and La Concha views. The house is only fifteen minutes' walk to the centre of Marbella.