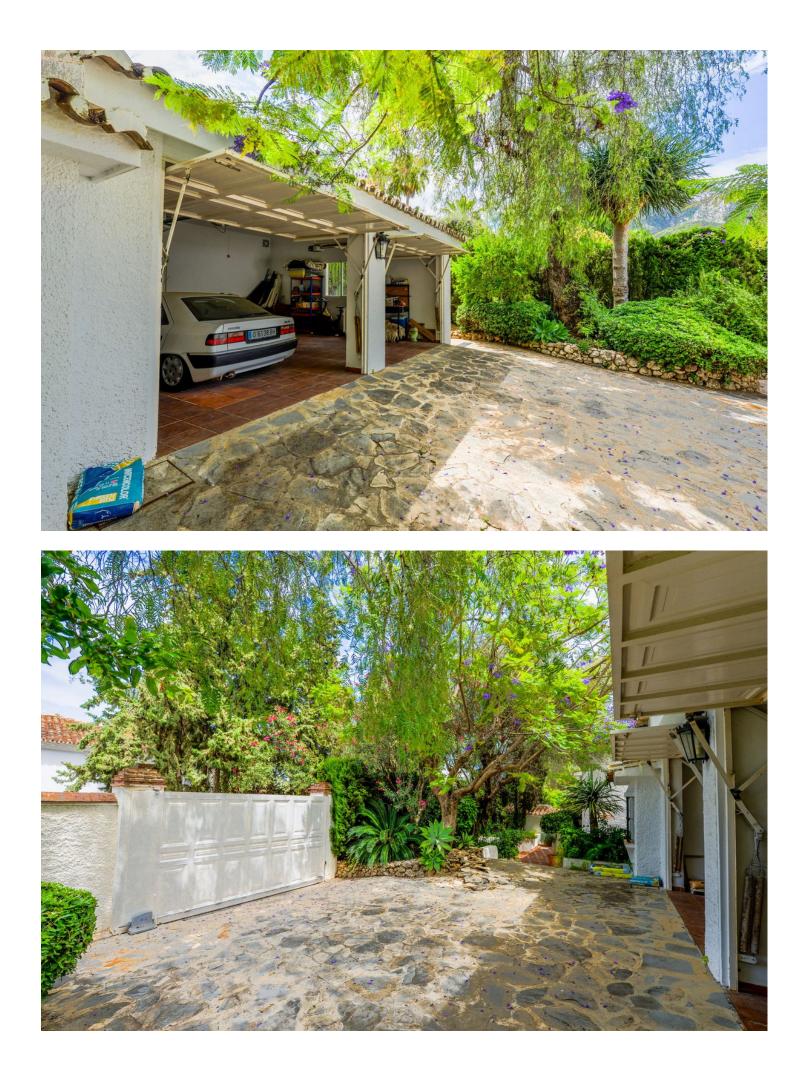

Wonderful, south west facing, Andalucian-style detached family home with period features, located a short distance from the centre of Marbella. The house currently has four bedrooms, three of which have ensuite bathrooms. There is an additional family bathroom. The house has a further summer salon which could also be converted to be used as a bedroom. The property has central heating throughout (gasoil). The pool is heated and has a deck area, as well as a separate jacuzzi pool. There is a bar and barbecue area also. The property also boast some of the most established gardens in Marbella with an abundance of fruit trees, avocados and twenty palms. Other features include a large plot with established gardens and pond, huge antique front door, bodega, sauna with shower, heating throughout and La Concha views. The house is only fifteen minutes' walk to the centre of Marbella.