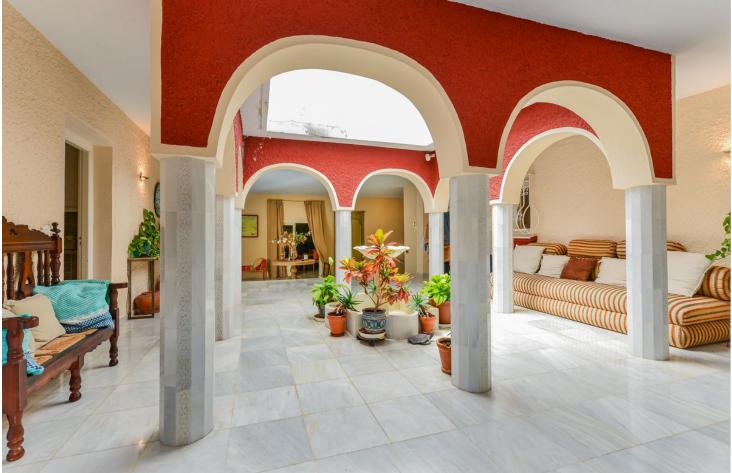

Wonderful, south west facing, Andalucian-style detached family home with period features, located a short distance from the centre of Marbella. The house currently has four bedrooms, three of which have ensuite bathrooms. There is an additional family bathroom. The house has a further summer salon which could also be converted to be used as a bedroom. The property has central heating throughout (gasoil). The pool is heated and has a deck area, as well as a separate jacuzzi pool. There is a bar and barbecue area also. The property also boast some of the most established gardens in Marbella with an abundance of fruit trees, avocados and twenty palms. Other features include a large plot with established gardens and pond, huge antique front door, bodega, sauna with shower, heating throughout and La Concha views. The house is only fifteen minutes' walk to the centre of Marbella.