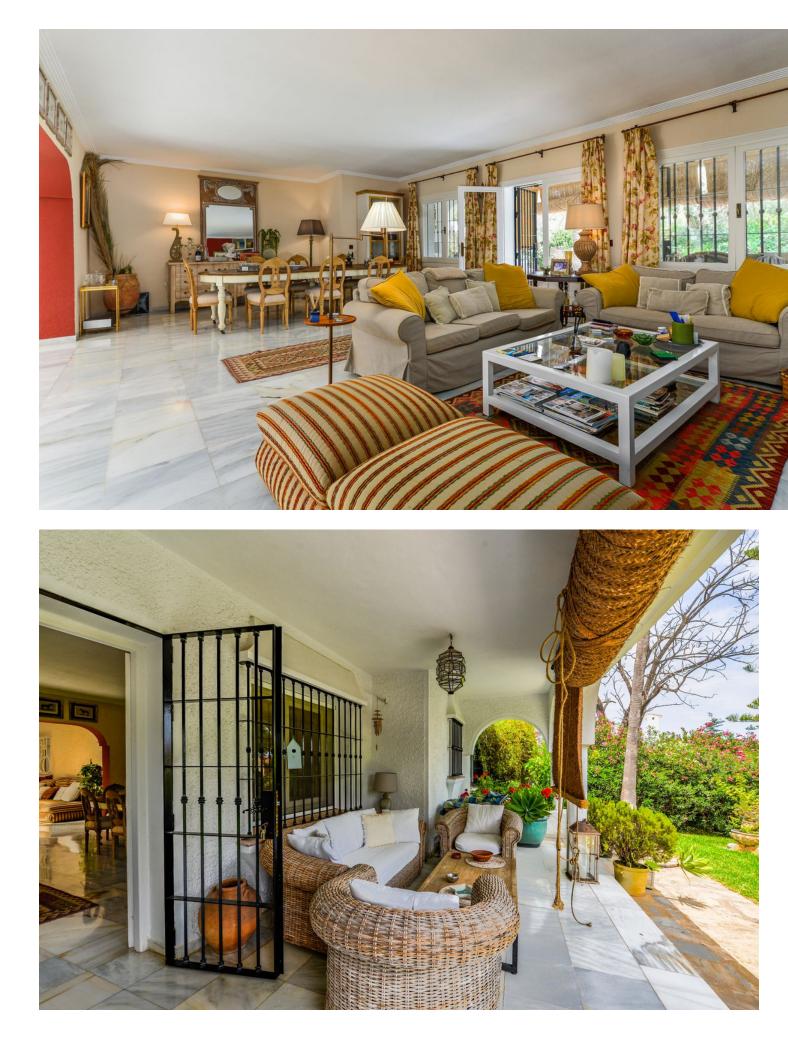

Wonderful, south west facing, Andalucian-style detached family home with period features, located a short distance from the centre of Marbella. The house currently has four bedrooms, three of which have ensuite bathrooms. There is an additional family bathroom. The house has a further summer salon which could also be converted to be used as a bedroom. The property has central heating throughout (gasoil). The pool is heated and has a deck area, as well as a separate jacuzzi pool. There is a bar and barbecue area also. The property also boast some of the most established gardens in Marbella with an abundance of fruit trees, avocados and twenty palms. Other features include a large plot with established gardens and pond, huge antique front door, bodega, sauna with shower, heating throughout and La Concha views. The house is only fifteen minutes' walk to the centre of Marbella.