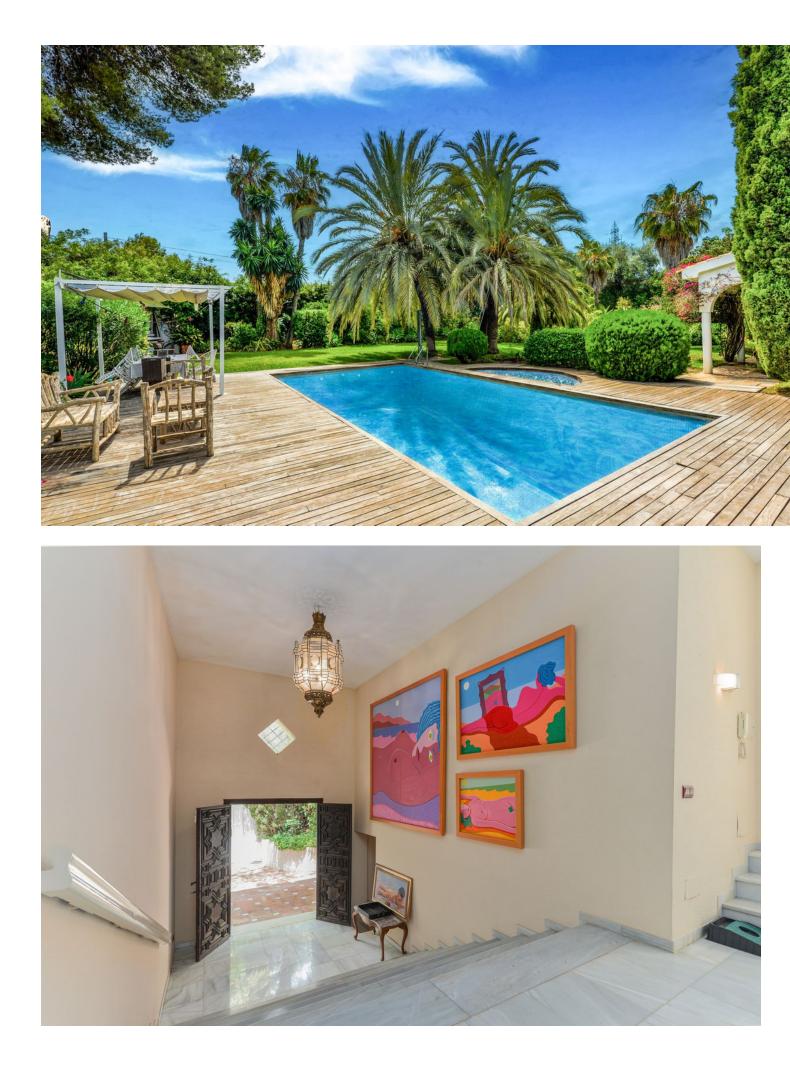

Wonderful, south west facing, Andalucian-style detached family home with period features, located a short distance from the centre of Marbella. The house currently has four bedrooms, three of which have ensuite bathrooms. There is an additional family bathroom. The house has a further summer salon which could also be converted to be used as a bedroom. The property has central heating throughout (gasoil). The pool is heated and has a deck area, as well as a separate jacuzzi pool. There is a bar and barbecue area also. The property also boast some of the most established gardens in Marbella with an abundance of fruit trees, avocados and twenty palms. Other features include a large plot with established gardens and pond, huge antique front door, bodega, sauna with shower, heating throughout and La Concha views. The house is only fifteen minutes' walk to the centre of Marbella.

> Pool 🗸 Private

Heated

Garden Private

| Setting<br>Town<br>Suburban<br>Close To Golf<br>Close To Shops<br>Close To Town<br>Close To Schools | Orientation<br>South West<br>West | Condition<br>Good         |  |
|-----------------------------------------------------------------------------------------------------|-----------------------------------|---------------------------|--|
| Views<br>Mountain                                                                                   | Furniture Fully Furnished         | Kitchen<br>✓ Fully Fitted |  |
| Parking<br>Garage                                                                                   |                                   |                           |  |