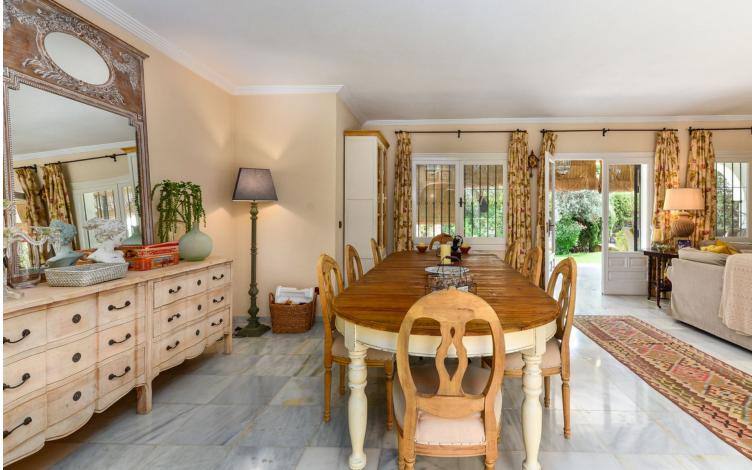

Wonderful, south west facing, Andalucian-style detached family home with period features, located a short distance from the centre of Marbella. The house currently has four bedrooms, three of which have ensuite bathrooms. There is an additional family bathroom. The house has a further summer salon which could also be converted to be used as a bedroom. The property has central heating throughout (gasoil). The pool is heated and has a deck area, as well as a separate jacuzzi pool. There is a bar and barbecue area also. The property also boast some of the most established gardens in Marbella with an abundance of fruit trees, avocados and twenty palms. Other features include a large plot with established gardens and pond, huge antique front door, bodega, sauna with shower, heating throughout and La Concha views. The house is only fifteen minutes' walk to the centre of Marbella.