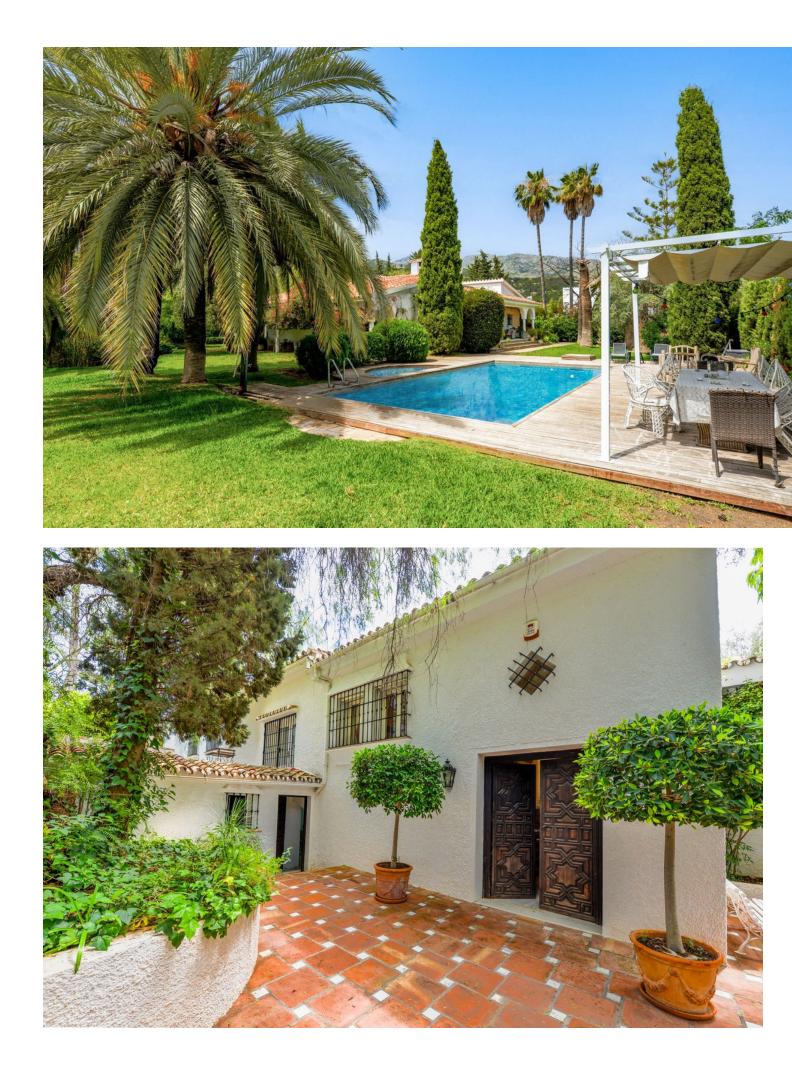

Wonderful, south west facing, Andalucian-style detached family home with period features, located a short distance from the centre of Marbella. The house currently has four bedrooms, three of which have ensuite bathrooms. There is an additional family bathroom. The house has a further summer salon which could also be converted to be used as a bedroom. The property has central heating throughout (gasoil). The pool is heated and has a deck area, as well as a separate jacuzzi pool. There is a bar and barbecue area also. The property also boast some of the most established gardens in Marbella with an abundance of fruit trees, avocados and twenty palms. Other features include a large plot with established gardens and pond, huge antique front door, bodega, sauna with shower, heating throughout and La Concha views. The house is only fifteen minutes' walk to the centre of Marbella.

> Pool 🗸 Private

Heated

Garden Private

| Setting<br>Town<br>Suburban<br>Close To Golf<br>Close To Shops<br>Close To Town<br>Close To Schools | Orientation<br>South West<br>West | Condition<br>Good         |  |
|-----------------------------------------------------------------------------------------------------|-----------------------------------|---------------------------|--|
| Views<br>Mountain                                                                                   | Furniture Fully Furnished         | Kitchen<br>✓ Fully Fitted |  |
| Parking<br>Garage                                                                                   |                                   |                           |  |