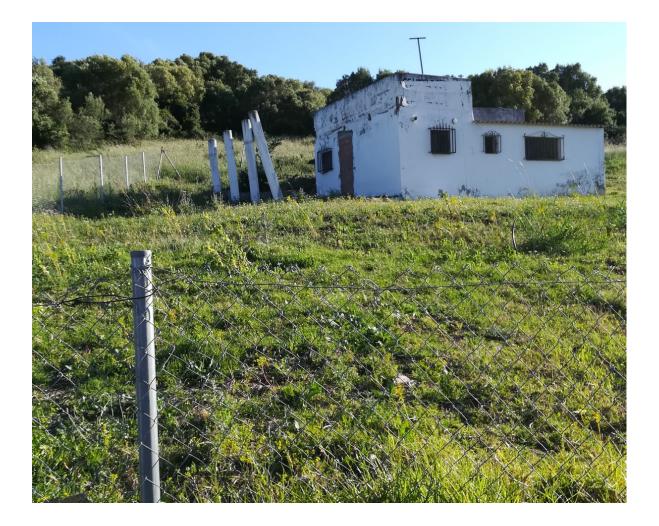

## Sales - Plot - Estepona 159.000€

Magnificent plot located near the golf course Valle Romano and in turn near the beach and mountains, a unique plot for its location. The owner is very motivated to sell with which he would be willing to value an offer below the price. Land, Estepona, Costa del Sol. Garden/Plot 3000 m<sup>2</sup>. Setting : Country, Beachside, Mountain Pueblo, Close To Golf, Close To Port, Close To Sea, Close To Schools, Close To Forest, Close To Marina. Views : Mountain, Country. Category : Distressed, Golf, Investment, With Planning Permission.