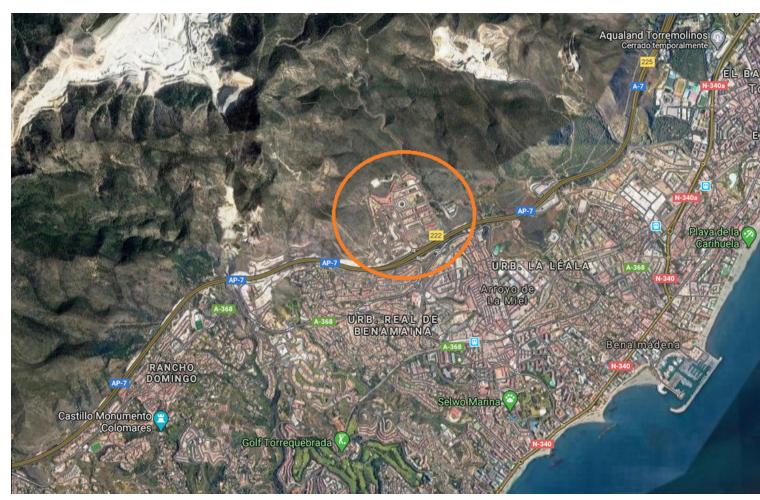

## Sales - Plot - Benalmadena 160.000€

Benalmadena Plot

672 m2

OPPORTUNITY. Urban land in Benalmádena. Plot surface: 672 m². Building coefficient: 0.25%. Maximum building area: 168 m² of buildable roof. Urban use: Detached single-family housing. Located in the Santangelo Norte Urbanization, next to the AP-7 above Arroyo de la Miel, 6 km from the town center. It has all the services at the plot, such as electricity, water, telephone, sanitation, public lighting, etc. Magnificent views and orientation. Don't hesitate, take advantage of this opportunity and carry out the project you always dreamed of at a truly unique price. SALE SUBJECT TO 21% VAT. Residential Plot, Benalmadena, Costa del Sol. Garden/Plot 672 m². Setting: Close To Golf, Urbanisation. Orientation: South. Views: Sea, Mountain. Utilities: Electricity, Drinkable Water, Telephone. Category: Bargain, Cheap, Investment, Reduced, With Planning Permission.