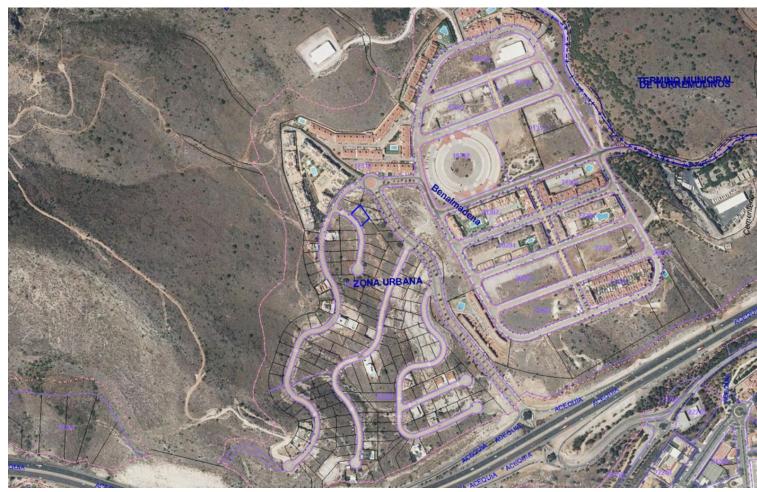

## Sales - Plot - Benalmadena 160.000€

Benalmadena Plot

672 m2

OPPORTUNITY. Urban land in Benalmádena. Plot surface: 672 m². Building coefficient: 0.25%. Maximum building area: 168 m² of buildable roof. Urban use: Detached single-family housing. Located in the Santangelo Norte Urbanization, next to the AP-7 above Arroyo de la Miel, 6 km from the town center. It has all the services at the plot, such as electricity, water, telephone, sanitation, public lighting, etc. Magnificent views and orientation. Don't hesitate, take advantage of this opportunity and carry out the project you always dreamed of at a truly unique price. SALE SUBJECT TO 21% VAT. Residential Plot, Benalmadena, Costa del Sol. Garden/Plot 672 m². Setting: Close To Golf, Urbanisation. Orientation: South. Views: Sea, Mountain. Utilities: Electricity, Drinkable Water, Telephone. Category: Bargain, Cheap, Investment, Reduced, With Planning Permission.