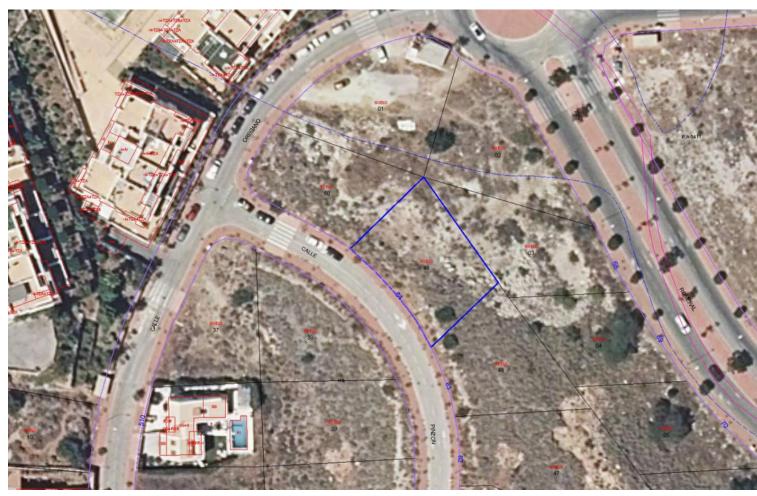

## Sales - Plot - Benalmadena 160.000€

Benalmadena Plot

672 m2

OPPORTUNITY. Urban land in Benalmádena. Plot surface: 672 m². Building coefficient: 0.25%. Maximum building area: 168 m² of buildable roof. Urban use: Detached single-family housing. Located in the Santangelo Norte Urbanization, next to the AP-7 above Arroyo de la Miel, 6 km from the town center. It has all the services at the plot, such as electricity, water, telephone, sanitation, public lighting, etc. Magnificent views and orientation. Don't hesitate, take advantage of this opportunity and carry out the project you always dreamed of at a truly unique price. SALE SUBJECT TO 21% VAT. Residential Plot, Benalmadena, Costa del Sol. Garden/Plot 672 m². Setting: Close To Golf, Urbanisation. Orientation: South. Views: Sea, Mountain. Utilities: Electricity, Drinkable Water, Telephone. Category: Bargain, Cheap, Investment, Reduced, With Planning Permission.