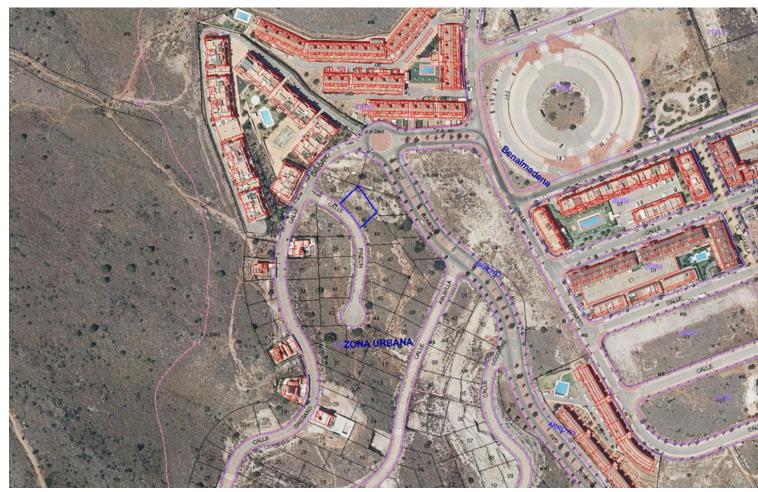

## Sales - Plot - Benalmadena 160.000€

Benalmadena Plot

672 m2

OPPORTUNITY. Urban land in Benalmádena. Plot surface: 672 m². Building coefficient: 0.25%. Maximum building area: 168 m² of buildable roof. Urban use: Detached single-family housing. Located in the Santangelo Norte Urbanization, next to the AP-7 above Arroyo de la Miel, 6 km from the town center. It has all the services at the plot, such as electricity, water, telephone, sanitation, public lighting, etc. Magnificent views and orientation. Don't hesitate, take advantage of this opportunity and carry out the project you always dreamed of at a truly unique price. SALE SUBJECT TO 21% VAT. Residential Plot, Benalmadena, Costa del Sol. Garden/Plot 672 m². Setting: Close To Golf, Urbanisation. Orientation: South. Views: Sea, Mountain. Utilities: Electricity, Drinkable Water, Telephone. Category: Bargain, Cheap, Investment, Reduced, With Planning Permission.