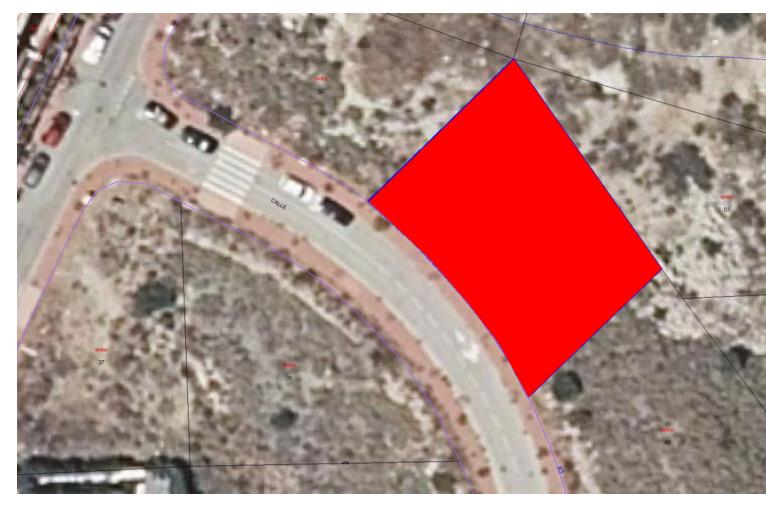

## Sales - Plot - Benalmadena 160.000€

Benalmadena Plot

672 m2

OPPORTUNITY. Urban land in Benalmádena. Plot surface: 672 m². Building coefficient: 0.25%. Maximum building area: 168 m² of buildable roof. Urban use: Detached single-family housing. Located in the Santangelo Norte Urbanization, next to the AP-7 above Arroyo de la Miel, 6 km from the town center. It has all the services at the plot, such as electricity, water, telephone, sanitation, public lighting, etc. Magnificent views and orientation. Don't hesitate, take advantage of this opportunity and carry out the project you always dreamed of at a truly unique price. SALE SUBJECT TO 21% VAT. Residential Plot, Benalmadena, Costa del Sol. Garden/Plot 672 m². Setting: Close To Golf, Urbanisation. Orientation: South. Views: Sea, Mountain. Utilities: Electricity, Drinkable Water, Telephone. Category: Bargain, Cheap, Investment, Reduced, With Planning Permission.