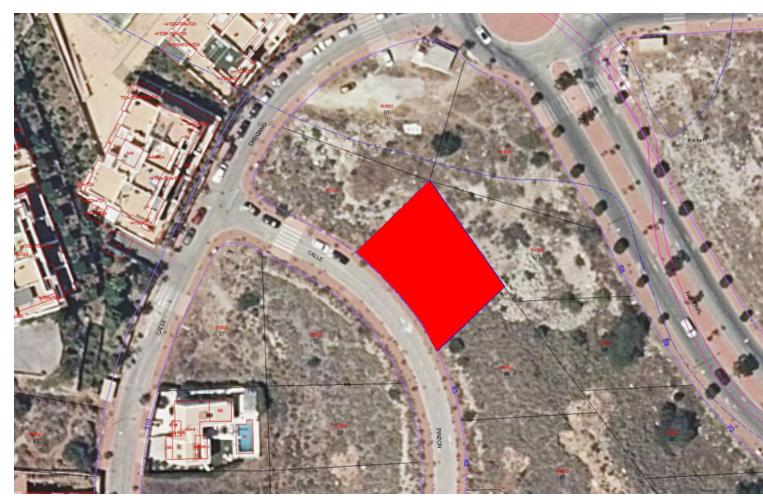

## Sales - Plot - Benalmadena 160.000€

Benalmadena Plot

672 m2

OPPORTUNITY. Urban land in Benalmádena. Plot surface: 672 m². Building coefficient: 0.25%. Maximum building area: 168 m² of buildable roof. Urban use: Detached single-family housing. Located in the Santangelo Norte Urbanization, next to the AP-7 above Arroyo de la Miel, 6 km from the town center. It has all the services at the plot, such as electricity, water, telephone, sanitation, public lighting, etc. Magnificent views and orientation. Don't hesitate, take advantage of this opportunity and carry out the project you always dreamed of at a truly unique price. SALE SUBJECT TO 21% VAT. Residential Plot, Benalmadena, Costa del Sol. Garden/Plot 672 m². Setting: Close To Golf, Urbanisation. Orientation: South. Views: Sea, Mountain. Utilities: Electricity, Drinkable Water, Telephone. Category: Bargain, Cheap, Investment, Reduced, With Planning Permission.