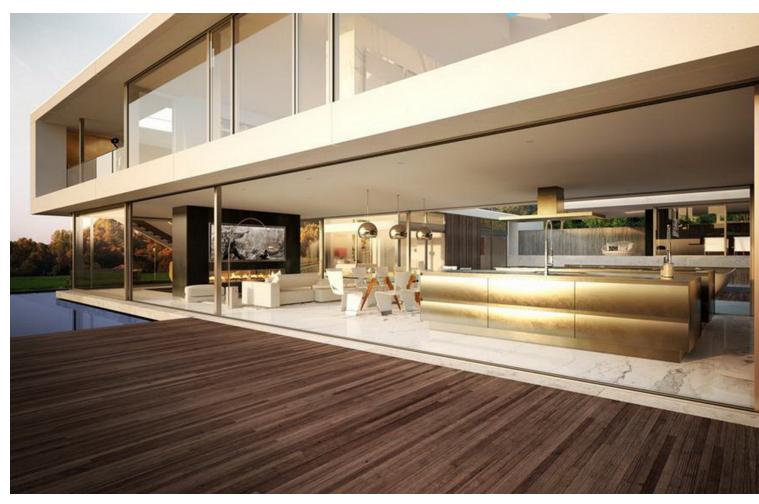

## Sales - Plot - Benalmadena 160.000€

Benalmadena Plot

672 m2

OPPORTUNITY. Urban land in Benalmádena. Plot surface: 672 m². Building coefficient: 0.25%. Maximum building area: 168 m² of buildable roof. Urban use: Detached single-family housing. Located in the Santangelo Norte Urbanization, next to the AP-7 above Arroyo de la Miel, 6 km from the town center. It has all the services at the plot, such as electricity, water, telephone, sanitation, public lighting, etc. Magnificent views and orientation. Don't hesitate, take advantage of this opportunity and carry out the project you always dreamed of at a truly unique price. SALE SUBJECT TO 21% VAT. Residential Plot, Benalmadena, Costa del Sol. Garden/Plot 672 m². Setting: Close To Golf, Urbanisation. Orientation: South. Views: Sea, Mountain. Utilities: Electricity, Drinkable Water, Telephone. Category: Bargain, Cheap, Investment, Reduced, With Planning Permission.