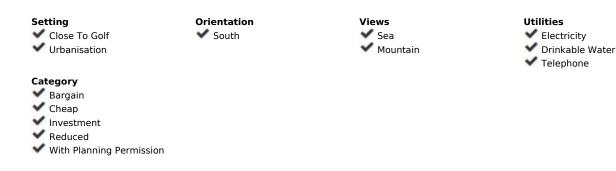

## Sales - Plot - Benalmadena 160.000€

Benalmadena Plot

672 m2

OPPORTUNITY. Urban land in Benalmádena. Plot surface: 672 m². Building coefficient: 0.25%. Maximum building area: 168 m² of buildable roof. Urban use: Detached single-family housing. Located in the Santangelo Norte Urbanization, next to the AP-7 above Arroyo de la Miel, 6 km from the town center. It has all the services at the plot, such as electricity, water, telephone, sanitation, public lighting, etc. Magnificent views and orientation. Don't hesitate, take advantage of this opportunity and carry out the project you always dreamed of at a truly unique price. SALE SUBJECT TO 21% VAT. Residential Plot, Benalmadena, Costa del Sol. Garden/Plot 672 m². Setting: Close To Golf, Urbanisation. Orientation: South. Views: Sea, Mountain. Utilities: Electricity, Drinkable Water, Telephone. Category: Bargain, Cheap, Investment, Reduced, With Planning Permission.