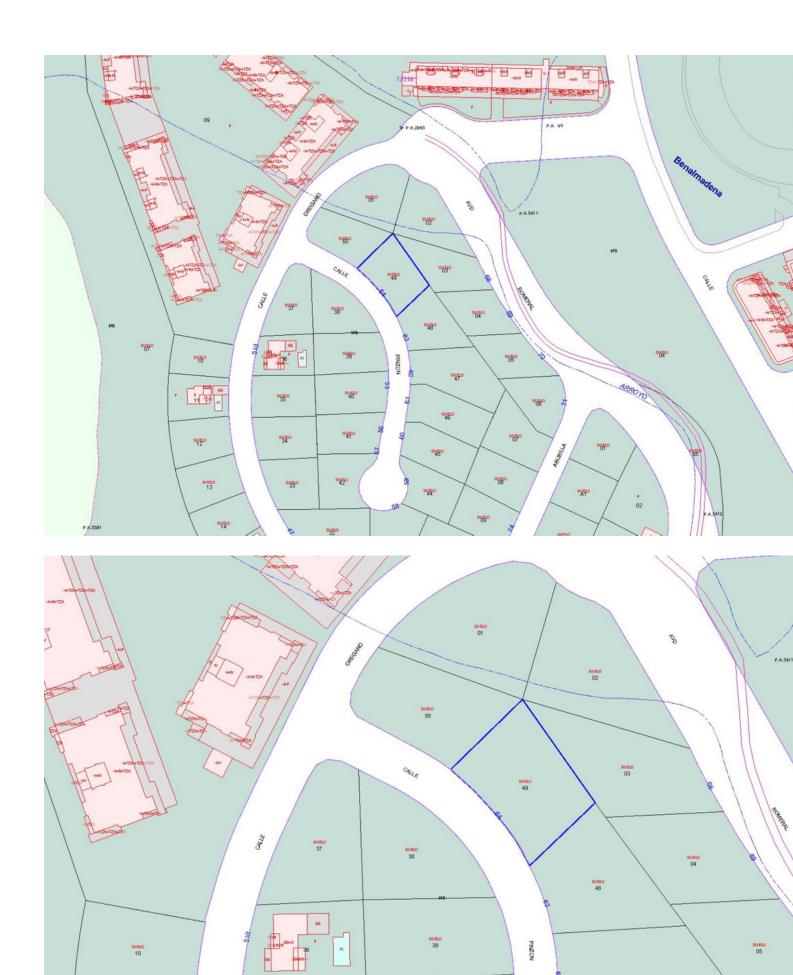

## Sales - Plot - Benalmadena 160.000€

Benalmadena Plot

672 m2

OPPORTUNITY. Urban land in Benalmádena. Plot surface: 672 m². Building coefficient: 0.25%. Maximum building area: 168 m² of buildable roof. Urban use: Detached single-family housing. Located in the Santangelo Norte Urbanization, next to the AP-7 above Arroyo de la Miel, 6 km from the town center. It has all the services at the plot, such as electricity, water, telephone, sanitation, public lighting, etc. Magnificent views and orientation. Don't hesitate, take advantage of this opportunity and carry out the project you always dreamed of at a truly unique price. SALE SUBJECT TO 21% VAT. Residential Plot, Benalmadena, Costa del Sol. Garden/Plot 672 m². Setting: Close To Golf, Urbanisation. Orientation: South. Views: Sea, Mountain. Utilities: Electricity, Drinkable Water, Telephone. Category: Bargain, Cheap, Investment, Reduced, With Planning Permission.