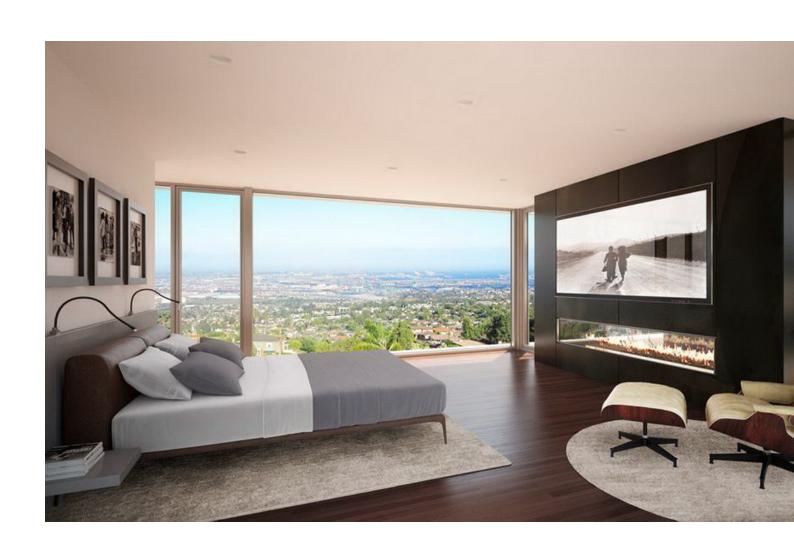

## Sales - Plot - Benalmadena 160.000€

Benalmadena Plot

672 m2

OPPORTUNITY. Urban land in Benalmádena. Plot surface: 672 m². Building coefficient: 0.25%. Maximum building area: 168 m² of buildable roof. Urban use: Detached single-family housing. Located in the Santangelo Norte Urbanization, next to the AP-7 above Arroyo de la Miel, 6 km from the town center. It has all the services at the plot, such as electricity, water, telephone, sanitation, public lighting, etc. Magnificent views and orientation. Don't hesitate, take advantage of this opportunity and carry out the project you always dreamed of at a truly unique price. SALE SUBJECT TO 21% VAT. Residential Plot, Benalmadena, Costa del Sol. Garden/Plot 672 m². Setting: Close To Golf, Urbanisation. Orientation: South. Views: Sea, Mountain. Utilities: Electricity, Drinkable Water, Telephone. Category: Bargain, Cheap, Investment, Reduced, With Planning Permission.