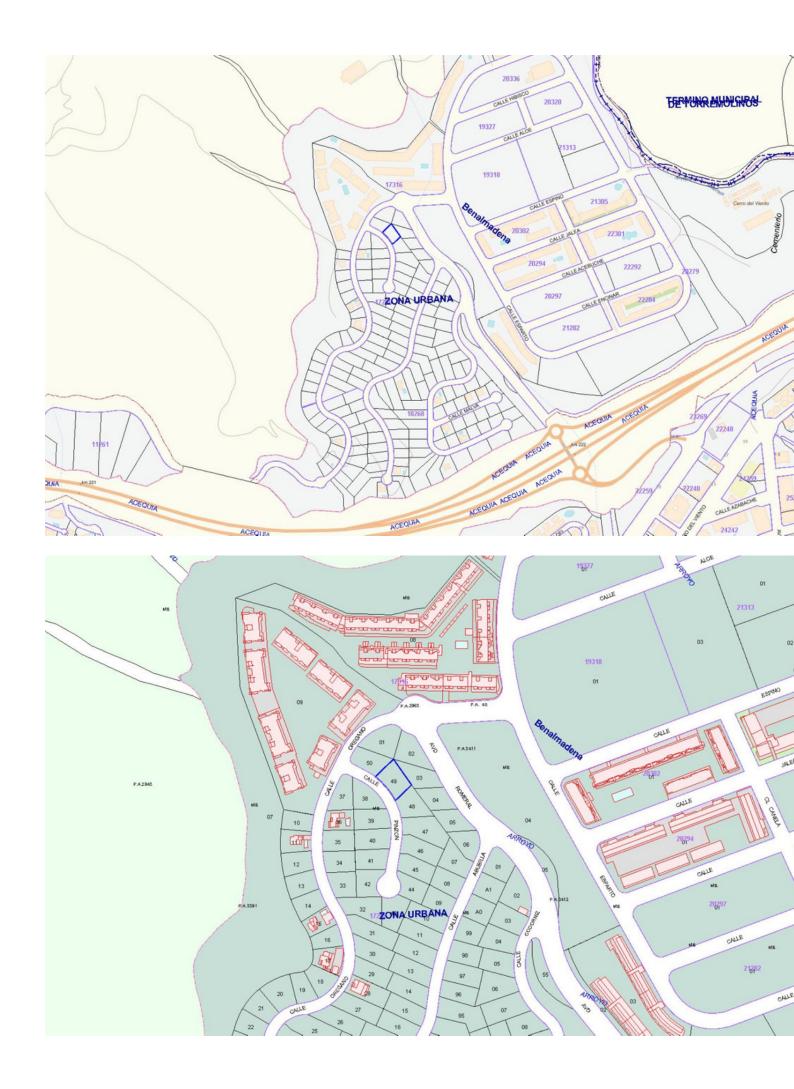

## Sales - Plot - Benalmadena 160.000€

Benalmadena Plot

672 m2

OPPORTUNITY. Urban land in Benalmádena. Plot surface: 672 m². Building coefficient: 0.25%. Maximum building area: 168 m² of buildable roof. Urban use: Detached single-family housing. Located in the Santangelo Norte Urbanization, next to the AP-7 above Arroyo de la Miel, 6 km from the town center. It has all the services at the plot, such as electricity, water, telephone, sanitation, public lighting, etc. Magnificent views and orientation. Don't hesitate, take advantage of this opportunity and carry out the project you always dreamed of at a truly unique price. SALE SUBJECT TO 21% VAT. Residential Plot, Benalmadena, Costa del Sol. Garden/Plot 672 m². Setting: Close To Golf, Urbanisation. Orientation: South. Views: Sea, Mountain. Utilities: Electricity, Drinkable Water, Telephone. Category: Bargain, Cheap, Investment, Reduced, With Planning Permission.