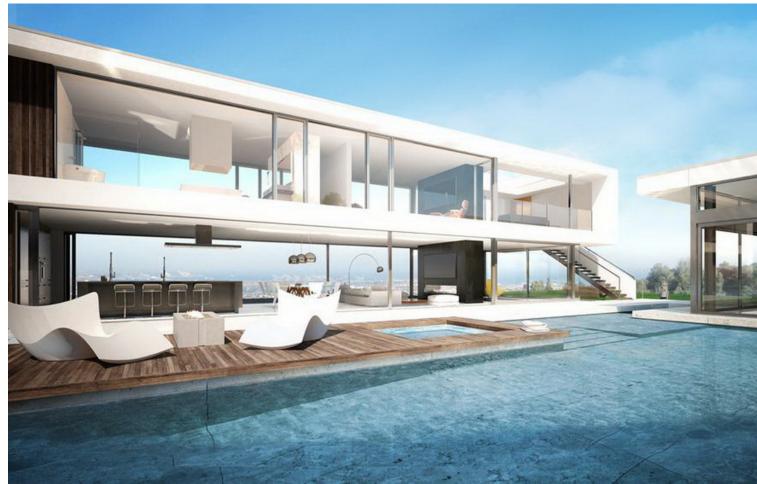

## Sales - Plot - Benalmadena 160.000€

Benalmadena Plot

672 m2

OPPORTUNITY. Urban land in Benalmádena. Plot surface: 672 m². Building coefficient: 0.25%. Maximum building area: 168 m² of buildable roof. Urban use: Detached single-family housing. Located in the Santangelo Norte Urbanization, next to the AP-7 above Arroyo de la Miel, 6 km from the town center. It has all the services at the plot, such as electricity, water, telephone, sanitation, public lighting, etc. Magnificent views and orientation. Don't hesitate, take advantage of this opportunity and carry out the project you always dreamed of at a truly unique price. SALE SUBJECT TO 21% VAT. Residential Plot, Benalmadena, Costa del Sol. Garden/Plot 672 m². Setting: Close To Golf, Urbanisation. Orientation: South. Views: Sea, Mountain. Utilities: Electricity, Drinkable Water, Telephone. Category: Bargain, Cheap, Investment, Reduced, With Planning Permission.