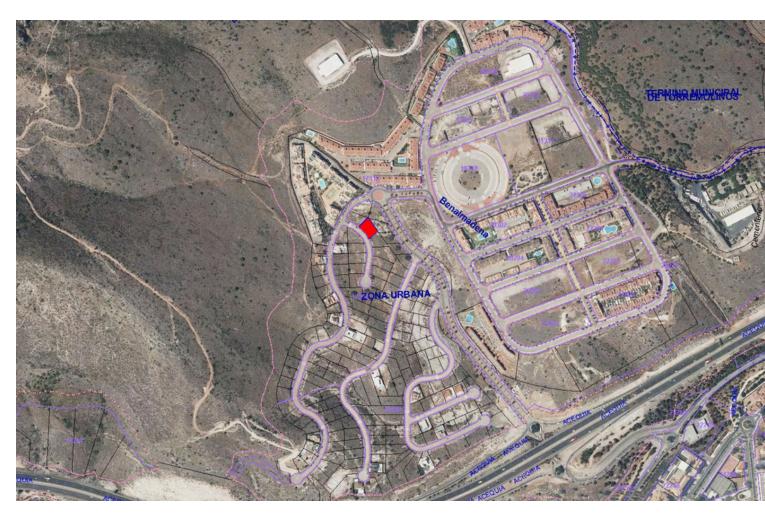

## Sales - Plot - Benalmadena 160.000€

Benalmadena Plot

672 m2

OPPORTUNITY. Urban land in Benalmádena. Plot surface: 672 m². Building coefficient: 0.25%. Maximum building area: 168 m² of buildable roof. Urban use: Detached single-family housing. Located in the Santangelo Norte Urbanization, next to the AP-7 above Arroyo de la Miel, 6 km from the town center. It has all the services at the plot, such as electricity, water, telephone, sanitation, public lighting, etc. Magnificent views and orientation. Don't hesitate, take advantage of this opportunity and carry out the project you always dreamed of at a truly unique price. SALE SUBJECT TO 21% VAT. Residential Plot, Benalmadena, Costa del Sol. Garden/Plot 672 m². Setting: Close To Golf, Urbanisation. Orientation: South. Views: Sea, Mountain. Utilities: Electricity, Drinkable Water, Telephone. Category: Bargain, Cheap, Investment, Reduced, With Planning Permission.