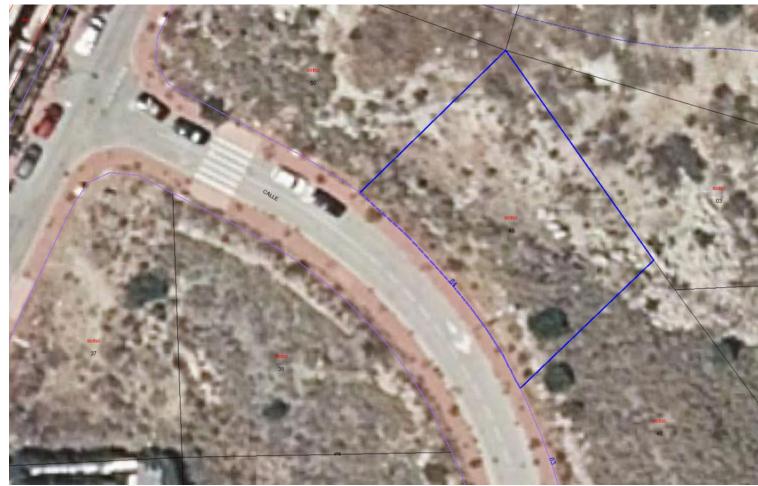

## Sales - Plot - Benalmadena 160.000€

Benalmadena Plot

672 m2

OPPORTUNITY. Urban land in Benalmádena. Plot surface: 672 m². Building coefficient: 0.25%. Maximum building area: 168 m² of buildable roof. Urban use: Detached single-family housing. Located in the Santangelo Norte Urbanization, next to the AP-7 above Arroyo de la Miel, 6 km from the town center. It has all the services at the plot, such as electricity, water, telephone, sanitation, public lighting, etc. Magnificent views and orientation. Don't hesitate, take advantage of this opportunity and carry out the project you always dreamed of at a truly unique price. SALE SUBJECT TO 21% VAT. Residential Plot, Benalmadena, Costa del Sol. Garden/Plot 672 m². Setting: Close To Golf, Urbanisation. Orientation: South. Views: Sea, Mountain. Utilities: Electricity, Drinkable Water, Telephone. Category: Bargain, Cheap, Investment, Reduced, With Planning Permission.