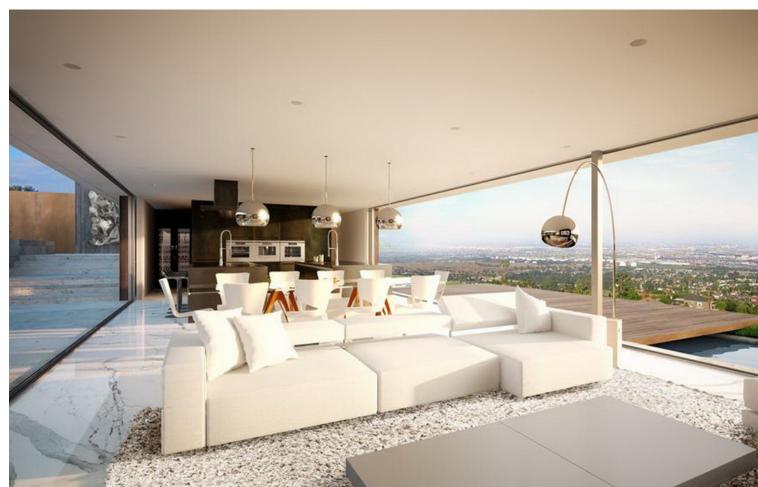

## Sales - Plot - Benalmadena 160.000€

Benalmadena Plot

672 m2

OPPORTUNITY. Urban land in Benalmádena. Plot surface: 672 m². Building coefficient: 0.25%. Maximum building area: 168 m² of buildable roof. Urban use: Detached single-family housing. Located in the Santangelo Norte Urbanization, next to the AP-7 above Arroyo de la Miel, 6 km from the town center. It has all the services at the plot, such as electricity, water, telephone, sanitation, public lighting, etc. Magnificent views and orientation. Don't hesitate, take advantage of this opportunity and carry out the project you always dreamed of at a truly unique price. SALE SUBJECT TO 21% VAT. Residential Plot, Benalmadena, Costa del Sol. Garden/Plot 672 m². Setting: Close To Golf, Urbanisation. Orientation: South. Views: Sea, Mountain. Utilities: Electricity, Drinkable Water, Telephone. Category: Bargain, Cheap, Investment, Reduced, With Planning Permission.