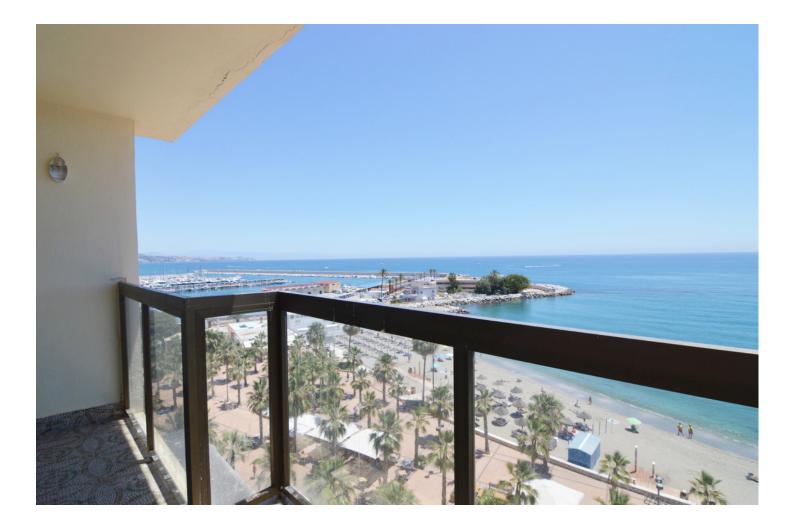

## Fuengirola Apartment

Top Floor Apartment, Fuengirola, Costa del Sol. 6 Bedrooms, 3 Bathrooms, Built 290 m<sup>2</sup>, Terrace 15 m<sup>2</sup>. Setting : Beachfront, Commercial Area, Beachside, Port, Close To Port, Close To Shops, Close To Sea, Close To Town. Orientation : South East. Condition : Renovation Required, Restoration Required. Views : Sea, Beach, Port, Panoramic, Urban, Street. Features : Covered Terrace, Lift, Fitted Wardrobes, Near Transport, Private Terrace, Satellite TV, ADSL / WIFI, Utility Room, Ensuite Bathroom, Marble Flooring, Staff Accommodation, Fiber Optic. Furniture : Not Furnished. Kitchen : Fully Fitted. Utilities : Electricity, Drinkable Water, Telephone. Category : Beachfront, Holiday Homes.