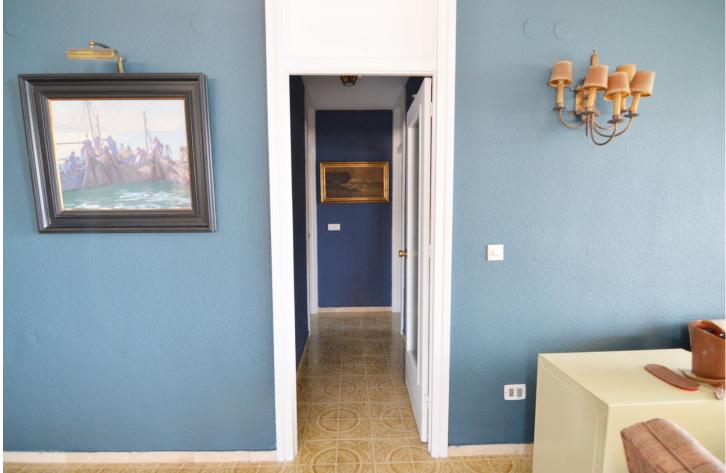

## Fuengirola Apartment

Top Floor Apartment, Fuengirola, Costa del Sol. 6 Bedrooms, 3 Bathrooms, Built 290 m<sup>2</sup>, Terrace 15 m<sup>2</sup>. Setting : Beachfront, Commercial Area, Beachside, Port, Close To Port, Close To Shops, Close To Sea, Close To Town. Orientation : South East. Condition : Renovation Required, Restoration Required. Views : Sea, Beach, Port, Panoramic, Urban, Street. Features : Covered Terrace, Lift, Fitted Wardrobes, Near Transport, Private Terrace, Satellite TV, ADSL / WIFI, Utility Room, Ensuite Bathroom, Marble Flooring, Staff Accommodation, Fiber Optic. Furniture : Not Furnished. Kitchen : Fully Fitted. Utilities : Electricity, Drinkable Water, Telephone. Category : Beachfront, Holiday Homes.