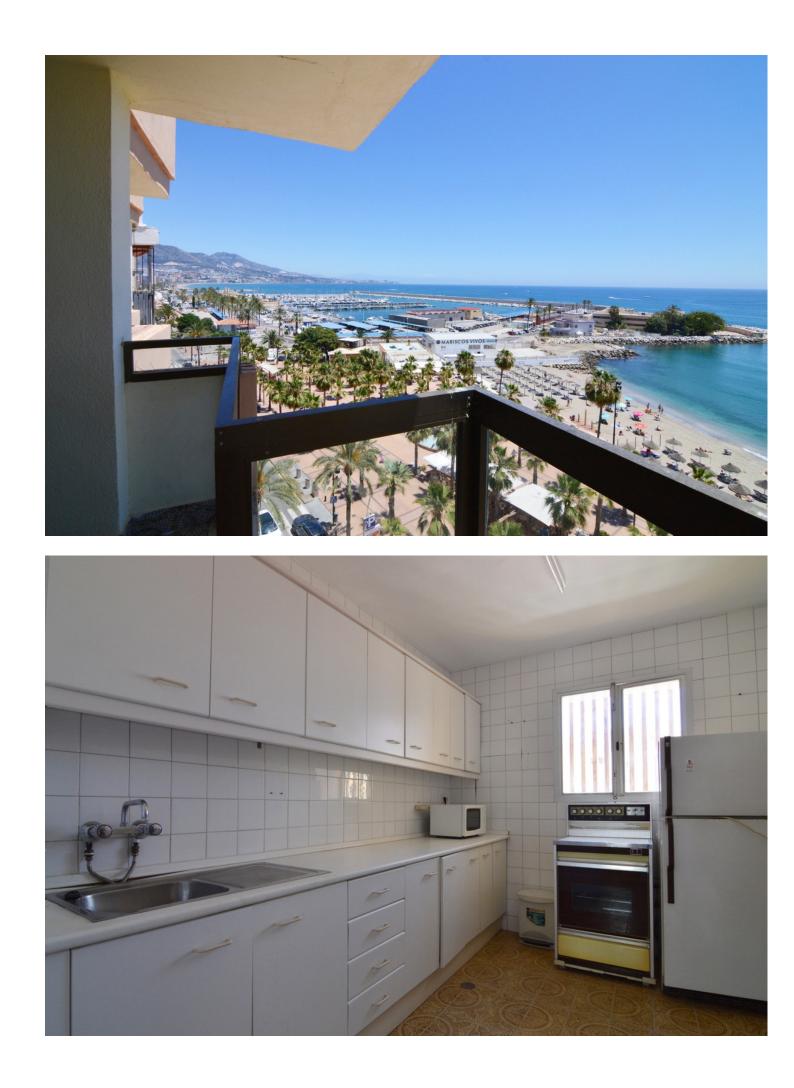

## Fuengirola Apartment

Top Floor Apartment, Fuengirola, Costa del Sol. 6 Bedrooms, 3 Bathrooms, Built 290 m<sup>2</sup>, Terrace 15 m<sup>2</sup>. Setting : Beachfront, Commercial Area, Beachside, Port, Close To Port, Close To Shops, Close To Sea, Close To Town. Orientation : South East. Condition : Renovation Required, Restoration Required. Views : Sea, Beach, Port, Panoramic, Urban, Street. Features : Covered Terrace, Lift, Fitted Wardrobes, Near Transport, Private Terrace, Satellite TV, ADSL / WIFI, Utility Room, Ensuite Bathroom, Marble Flooring, Staff Accommodation, Fiber Optic. Furniture : Not Furnished. Kitchen : Fully Fitted. Utilities : Electricity, Drinkable Water, Telephone. Category : Beachfront, Holiday Homes.

| Setting<br>Beachfront<br>Commercial Area<br>Beachside<br>Port<br>Close To Port<br>Close To Shops<br>Close To Sea<br>Close To Sea                                                                                                            | Orientation<br>✓ South East | Condition<br>Renovation Required<br>Restoration Required | Views<br>Sea<br>Beach<br>Port<br>Panoramic<br>Urban<br>Street |
|---------------------------------------------------------------------------------------------------------------------------------------------------------------------------------------------------------------------------------------------|-----------------------------|----------------------------------------------------------|---------------------------------------------------------------|
| Features<br>Covered Terrace<br>Lift<br>Fitted Wardrobes<br>Near Transport<br>Private Terrace<br>Satellite TV<br>WiFi<br>Utility Room<br>Ensuite Bathroom<br>Marble Flooring<br>Staff Accommodation<br>Fiber Optic<br>Category<br>Beachfront | Furniture<br>Not Furnished  | Kitchen<br>Fully Fitted                                  | Utilities<br>Electricity<br>Drinkable Water<br>Telephone      |
| Holiday Homes                                                                                                                                                                                                                               |                             |                                                          |                                                               |