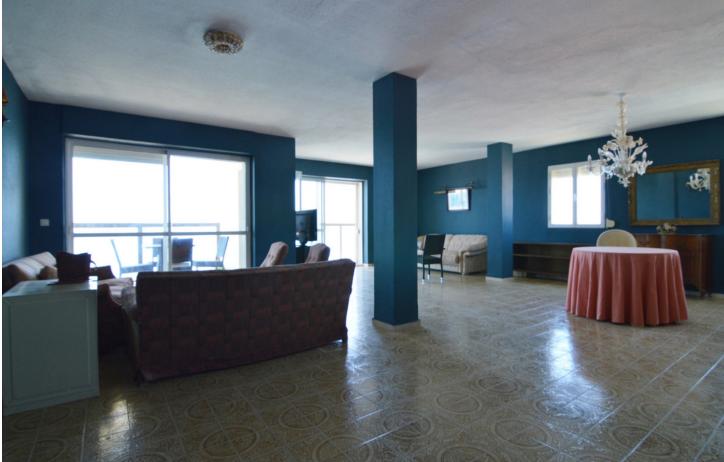

## Fuengirola Apartment

Top Floor Apartment, Fuengirola, Costa del Sol. 6 Bedrooms, 3 Bathrooms, Built 290 m<sup>2</sup>, Terrace 15 m<sup>2</sup>. Setting : Beachfront, Commercial Area, Beachside, Port, Close To Port, Close To Shops, Close To Sea, Close To Town. Orientation : South East. Condition : Renovation Required, Restoration Required. Views : Sea, Beach, Port, Panoramic, Urban, Street. Features : Covered Terrace, Lift, Fitted Wardrobes, Near Transport, Private Terrace, Satellite TV, ADSL / WIFI, Utility Room, Ensuite Bathroom, Marble Flooring, Staff Accommodation, Fiber Optic. Furniture : Not Furnished. Kitchen : Fully Fitted. Utilities : Electricity, Drinkable Water, Telephone. Category : Beachfront, Holiday Homes.