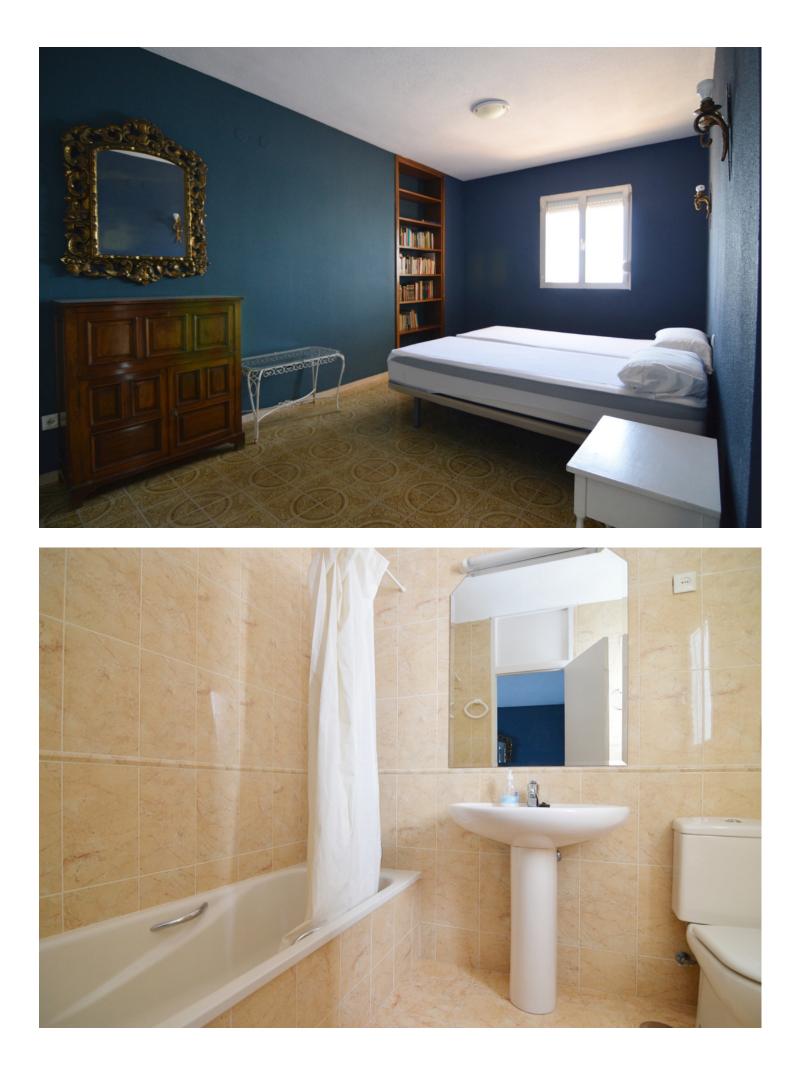

## Fuengirola Apartment

Top Floor Apartment, Fuengirola, Costa del Sol. 6 Bedrooms, 3 Bathrooms, Built 290 m<sup>2</sup>, Terrace 15 m<sup>2</sup>. Setting : Beachfront, Commercial Area, Beachside, Port, Close To Port, Close To Shops, Close To Sea, Close To Town. Orientation : South East. Condition : Renovation Required, Restoration Required. Views : Sea, Beach, Port, Panoramic, Urban, Street. Features : Covered Terrace, Lift, Fitted Wardrobes, Near Transport, Private Terrace, Satellite TV, ADSL / WIFI, Utility Room, Ensuite Bathroom, Marble Flooring, Staff Accommodation, Fiber Optic. Furniture : Not Furnished. Kitchen : Fully Fitted. Utilities : Electricity, Drinkable Water, Telephone. Category : Beachfront, Holiday Homes.