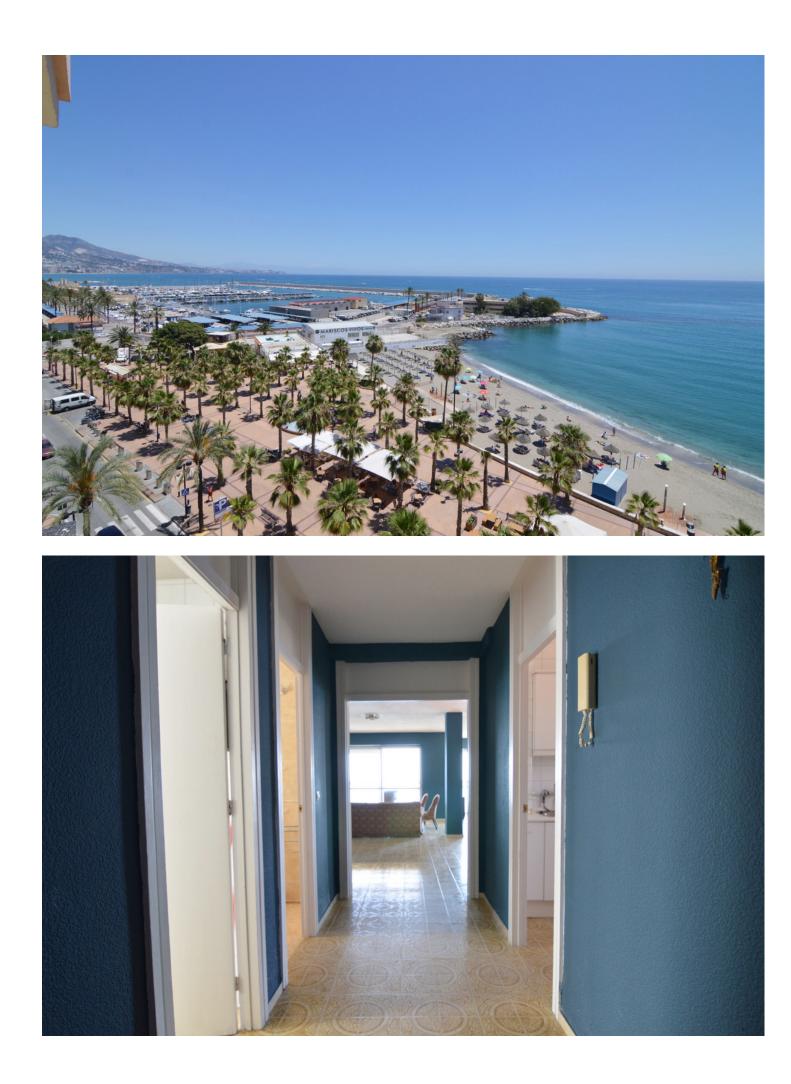

## Fuengirola Apartment

Top Floor Apartment, Fuengirola, Costa del Sol. 6 Bedrooms, 3 Bathrooms, Built 290 m<sup>2</sup>, Terrace 15 m<sup>2</sup>. Setting : Beachfront, Commercial Area, Beachside, Port, Close To Port, Close To Shops, Close To Sea, Close To Town. Orientation : South East. Condition : Renovation Required, Restoration Required. Views : Sea, Beach, Port, Panoramic, Urban, Street. Features : Covered Terrace, Lift, Fitted Wardrobes, Near Transport, Private Terrace, Satellite TV, ADSL / WIFI, Utility Room, Ensuite Bathroom, Marble Flooring, Staff Accommodation, Fiber Optic. Furniture : Not Furnished. Kitchen : Fully Fitted. Utilities : Electricity, Drinkable Water, Telephone. Category : Beachfront, Holiday Homes.