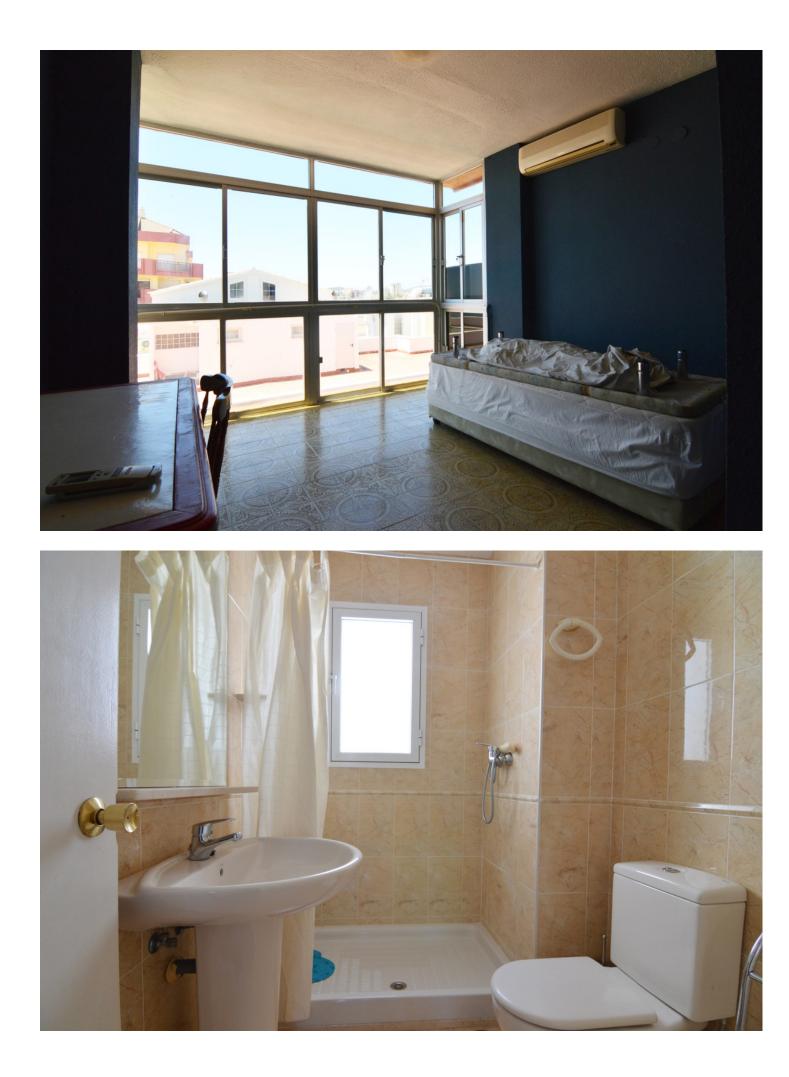

## Fuengirola Apartment

Top Floor Apartment, Fuengirola, Costa del Sol. 6 Bedrooms, 3 Bathrooms, Built 290 m<sup>2</sup>, Terrace 15 m<sup>2</sup>. Setting : Beachfront, Commercial Area, Beachside, Port, Close To Port, Close To Shops, Close To Sea, Close To Town. Orientation : South East. Condition : Renovation Required, Restoration Required. Views : Sea, Beach, Port, Panoramic, Urban, Street. Features : Covered Terrace, Lift, Fitted Wardrobes, Near Transport, Private Terrace, Satellite TV, ADSL / WIFI, Utility Room, Ensuite Bathroom, Marble Flooring, Staff Accommodation, Fiber Optic. Furniture : Not Furnished. Kitchen : Fully Fitted. Utilities : Electricity, Drinkable Water, Telephone. Category : Beachfront, Holiday Homes.