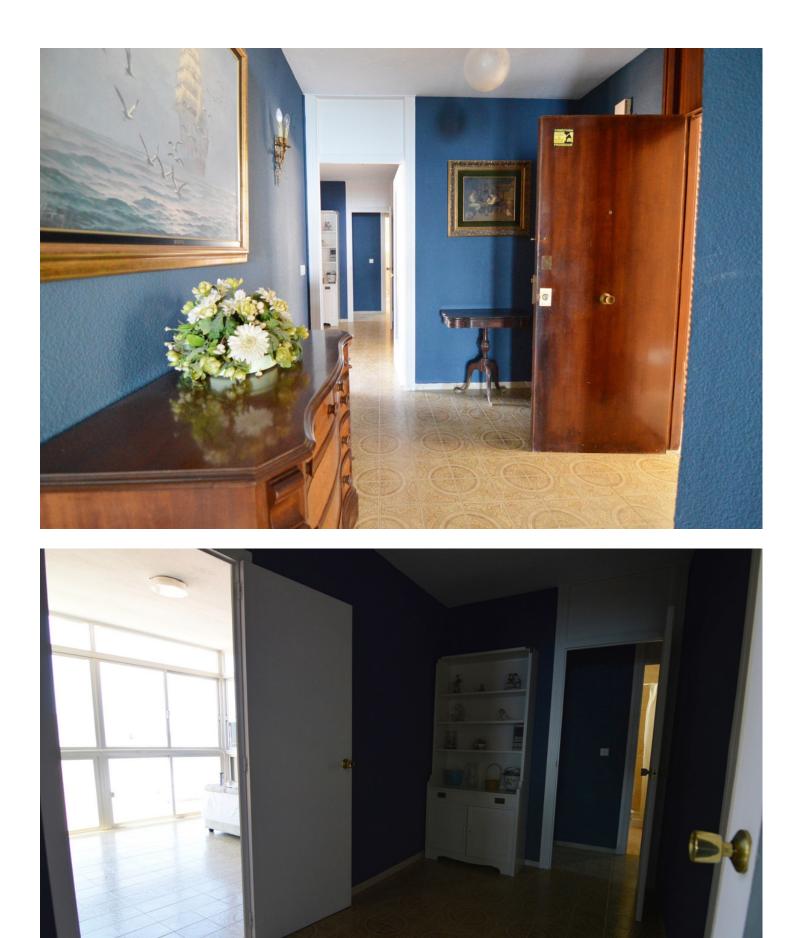

## Fuengirola Apartment

Top Floor Apartment, Fuengirola, Costa del Sol. 6 Bedrooms, 3 Bathrooms, Built 290 m<sup>2</sup>, Terrace 15 m<sup>2</sup>. Setting : Beachfront, Commercial Area, Beachside, Port, Close To Port, Close To Shops, Close To Sea, Close To Town. Orientation : South East. Condition : Renovation Required, Restoration Required. Views : Sea, Beach, Port, Panoramic, Urban, Street. Features : Covered Terrace, Lift, Fitted Wardrobes, Near Transport, Private Terrace, Satellite TV, ADSL / WIFI, Utility Room, Ensuite Bathroom, Marble Flooring, Staff Accommodation, Fiber Optic. Furniture : Not Furnished. Kitchen : Fully Fitted. Utilities : Electricity, Drinkable Water, Telephone. Category : Beachfront, Holiday Homes.