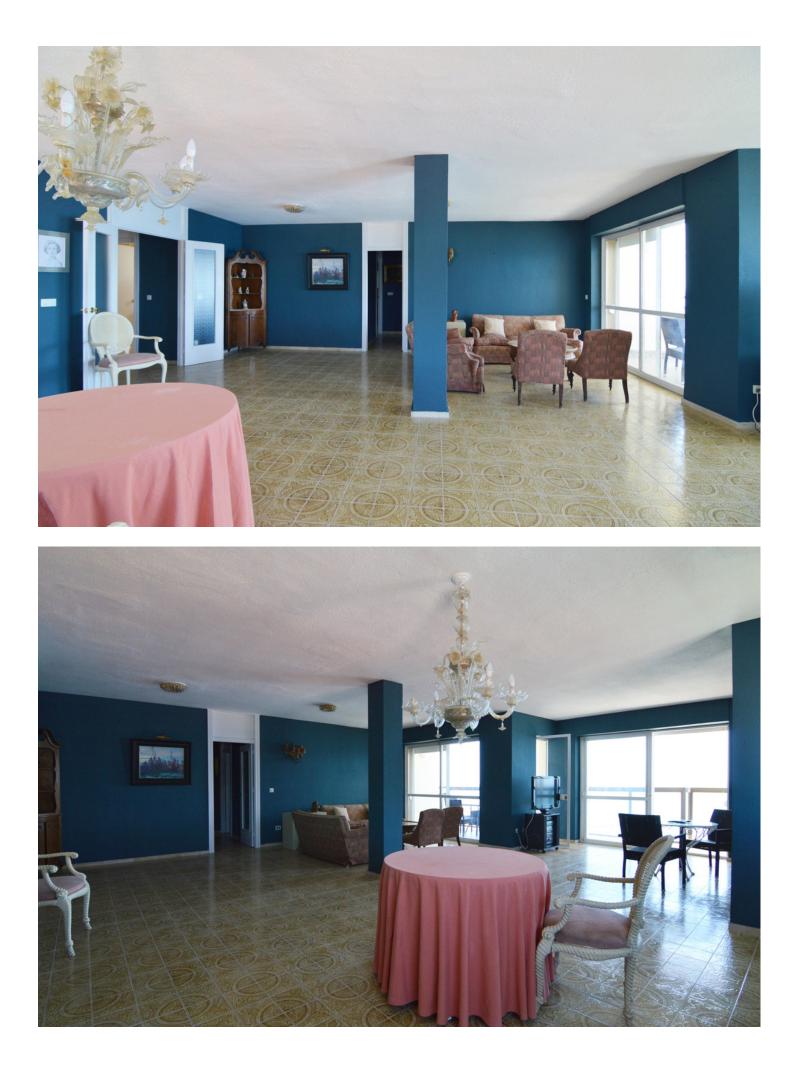

## Fuengirola Apartment

Top Floor Apartment, Fuengirola, Costa del Sol. 6 Bedrooms, 3 Bathrooms, Built 290 m<sup>2</sup>, Terrace 15 m<sup>2</sup>. Setting : Beachfront, Commercial Area, Beachside, Port, Close To Port, Close To Shops, Close To Sea, Close To Town. Orientation : South East. Condition : Renovation Required, Restoration Required. Views : Sea, Beach, Port, Panoramic, Urban, Street. Features : Covered Terrace, Lift, Fitted Wardrobes, Near Transport, Private Terrace, Satellite TV, ADSL / WIFI, Utility Room, Ensuite Bathroom, Marble Flooring, Staff Accommodation, Fiber Optic. Furniture : Not Furnished. Kitchen : Fully Fitted. Utilities : Electricity, Drinkable Water, Telephone. Category : Beachfront, Holiday Homes.