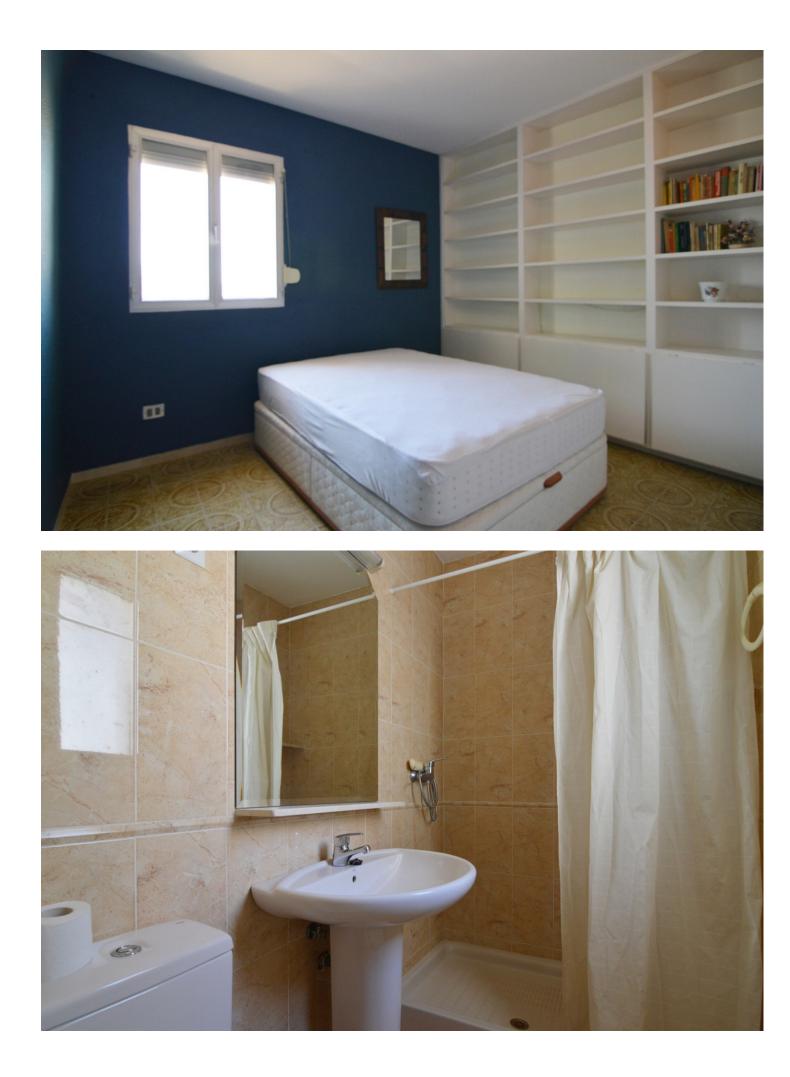

## Fuengirola Apartment

Top Floor Apartment, Fuengirola, Costa del Sol. 6 Bedrooms, 3 Bathrooms, Built 290 m<sup>2</sup>, Terrace 15 m<sup>2</sup>. Setting : Beachfront, Commercial Area, Beachside, Port, Close To Port, Close To Shops, Close To Sea, Close To Town. Orientation : South East. Condition : Renovation Required, Restoration Required. Views : Sea, Beach, Port, Panoramic, Urban, Street. Features : Covered Terrace, Lift, Fitted Wardrobes, Near Transport, Private Terrace, Satellite TV, ADSL / WIFI, Utility Room, Ensuite Bathroom, Marble Flooring, Staff Accommodation, Fiber Optic. Furniture : Not Furnished. Kitchen : Fully Fitted. Utilities : Electricity, Drinkable Water, Telephone. Category : Beachfront, Holiday Homes.