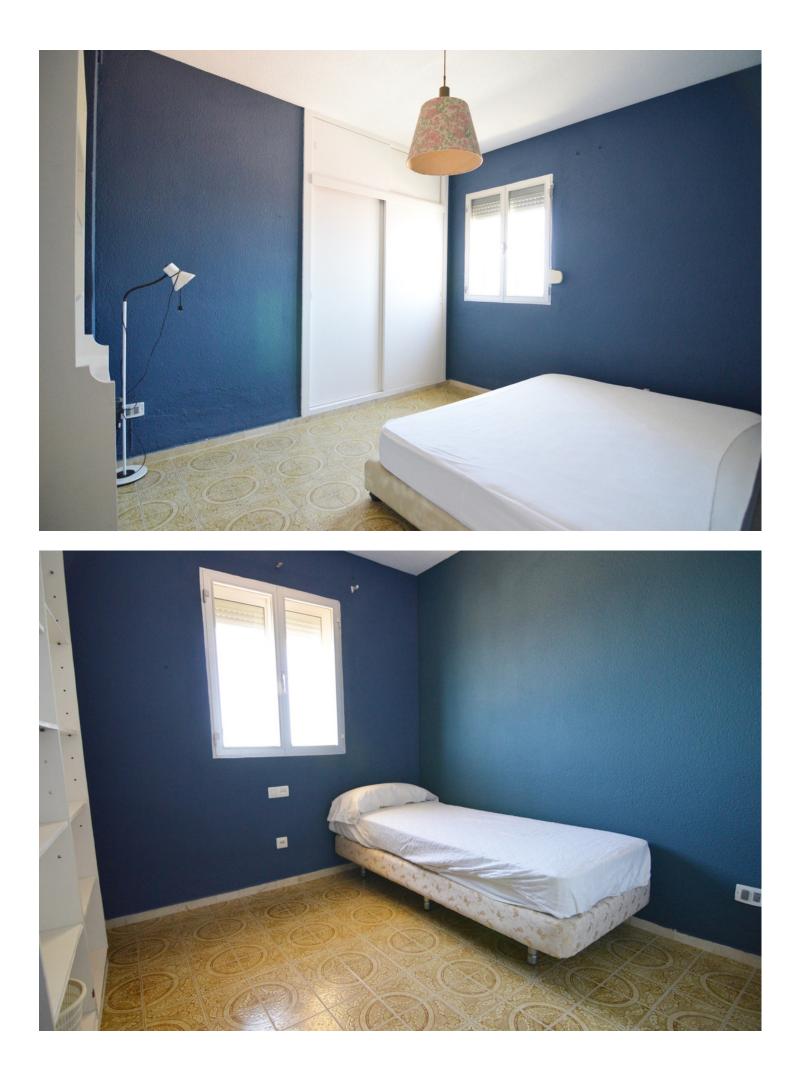

## Fuengirola Apartment

Top Floor Apartment, Fuengirola, Costa del Sol. 6 Bedrooms, 3 Bathrooms, Built 290 m<sup>2</sup>, Terrace 15 m<sup>2</sup>. Setting : Beachfront, Commercial Area, Beachside, Port, Close To Port, Close To Shops, Close To Sea, Close To Town. Orientation : South East. Condition : Renovation Required, Restoration Required. Views : Sea, Beach, Port, Panoramic, Urban, Street. Features : Covered Terrace, Lift, Fitted Wardrobes, Near Transport, Private Terrace, Satellite TV, ADSL / WIFI, Utility Room, Ensuite Bathroom, Marble Flooring, Staff Accommodation, Fiber Optic. Furniture : Not Furnished. Kitchen : Fully Fitted. Utilities : Electricity, Drinkable Water, Telephone. Category : Beachfront, Holiday Homes.