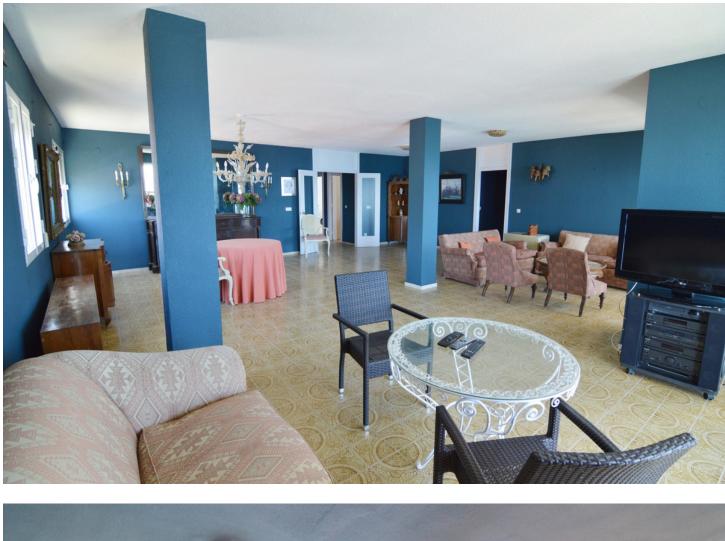

## Fuengirola Apartment

Top Floor Apartment, Fuengirola, Costa del Sol. 6 Bedrooms, 3 Bathrooms, Built 290 m<sup>2</sup>, Terrace 15 m<sup>2</sup>. Setting : Beachfront, Commercial Area, Beachside, Port, Close To Port, Close To Shops, Close To Sea, Close To Town. Orientation : South East. Condition : Renovation Required, Restoration Required. Views : Sea, Beach, Port, Panoramic, Urban, Street. Features : Covered Terrace, Lift, Fitted Wardrobes, Near Transport, Private Terrace, Satellite TV, ADSL / WIFI, Utility Room, Ensuite Bathroom, Marble Flooring, Staff Accommodation, Fiber Optic. Furniture : Not Furnished. Kitchen : Fully Fitted. Utilities : Electricity, Drinkable Water, Telephone. Category : Beachfront, Holiday Homes.