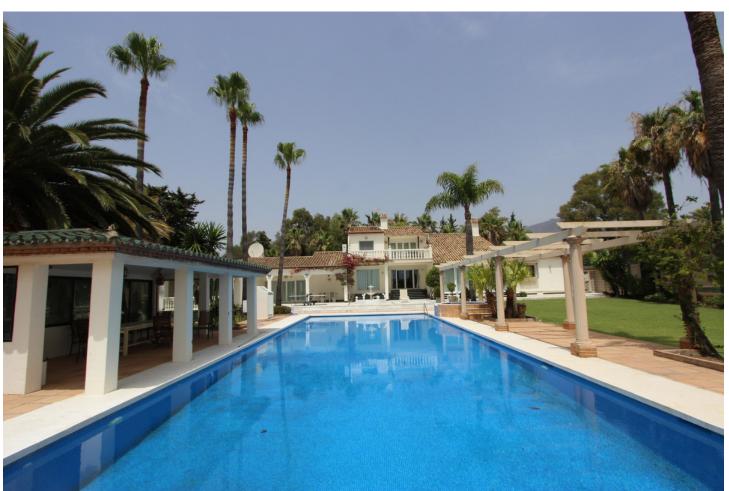

## Sales - Plot - Estepona 10.000.000€

**Estepona** Plot

FRONTLINE BEACH PLOT ABSOLUTELY BEACHFRONT AND WALKING DISTANCE TO ESTEPONA MARINA. WITH THE COASTAL PATH ALREADY COMPLETED AND DIRECT ACCESS FROM PLOT Superb opportunity to purchase the last true residential plot on the beachfront with license to either add 3 new villas and renovating the existing villa or to build 4 completely new modern masterpieces with private beach access and amazing panoramic sea views. Alternatively for houses of category UE3 and UE4. No apartments Fully licensed for houses only not apartments, with topography studies already completed and planning permission. Walking distance to all amenities and the Marina and city centre.