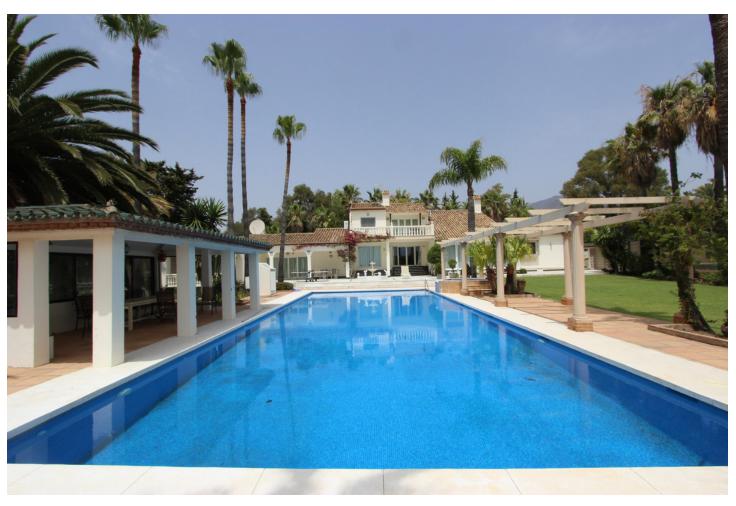

## Sales - Plot - Estepona 10.000.000€

**Estepona** Plot

FRONTLINE BEACH PLOT ABSOLUTELY BEACHFRONT AND WALKING DISTANCE TO ESTEPONA MARINA. WITH THE COASTAL PATH ALREADY COMPLETED AND DIRECT ACCESS FROM PLOT Superb opportunity to purchase the last true residential plot on the beachfront with license to either add 3 new villas and renovating the existing villa or to build 4 completely new modern masterpieces with private beach access and amazing panoramic sea views. Alternatively for houses of category UE3 and UE4. No apartments Fully licensed for houses only not apartments, with topography studies already completed and planning permission. Walking distance to all amenities and the Marina and city centre.